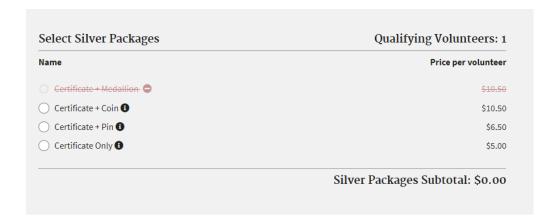

# **Choose Award Packages**

You've reported 3 volunteers who completed 251 total hours of service.

### All volunteers will receive:

- a personalized certificate recognizing their highest level of achievement -Gold, Silver, or Bronze
- a letter signed by the President of The United States (if ordering a package below)
- a pin, coin or medallion based upon selection

Total Packages Subtotal: \$0.00

Back