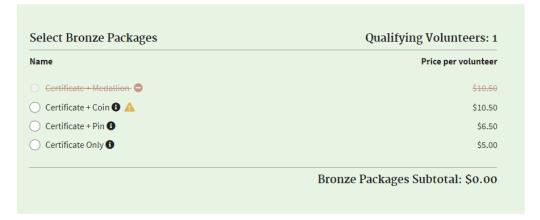

# **Choose Award Packages**

You've reported 3 volunteers who completed 251 total hours of service.

### All volunteers will receive:

- a personalized certificate recognizing their highest level of achievement -Gold, Silver, or Bronze
- a letter signed by the President of The United States (if ordering a package below)
- a pin, coin or medallion based upon selection

Total Packages Subtotal: \$0.00

Back