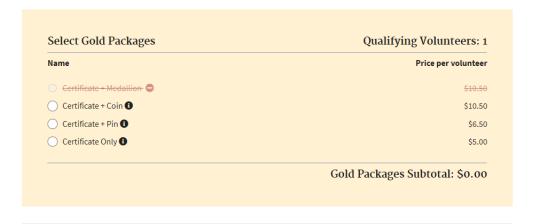

# **Choose Award Packages**

You've reported 3 volunteers who completed 251 total hours of service.

### All volunteers will receive:

- a personalized certificate recognizing their highest level of achievement -Gold, Silver, or Bronze
- a letter signed by the President of The United States (if ordering a package below)
- a pin, coin or medallion based upon selection

Total Packages Subtotal: \$0.00

Back