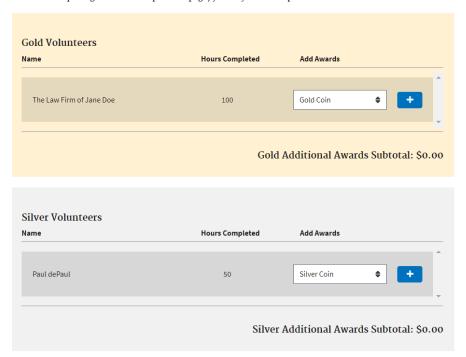

## **Add Volunteers**

Enter your volunteers into the spreadsheet below.

Use the following values in the Age Group column:

- **Kids**: ages 5 10
- Teens: ages 11 15
- Young Adults: ages 16 25
- Adults: ages 26 and up

|    | Name*                       | Email | Award Year* | Age Group* | Total Hours* | Achievement Level (automatically calculated) |
|----|-----------------------------|-------|-------------|------------|--------------|----------------------------------------------|
| 2  | Paul dePaul                 |       | 2019        |            | 50           | Silver                                       |
| 3  | The Law Firm of<br>Jane Doe |       | 2019        | Kids       | 100          | Gold                                         |
| 4  |                             |       |             |            |              |                                              |
| 5  |                             |       |             |            |              |                                              |
| 6  |                             |       |             |            |              |                                              |
| 7  |                             |       |             |            |              |                                              |
| 8  |                             |       |             |            |              |                                              |
| 9  |                             |       |             |            |              |                                              |
| 10 |                             |       |             |            |              |                                              |

## **Choose Additional Awards**

In addition to packages selected on previous page, you may choose to purchase additional awards.

Total Additional Awards Subtotal: \$0.00