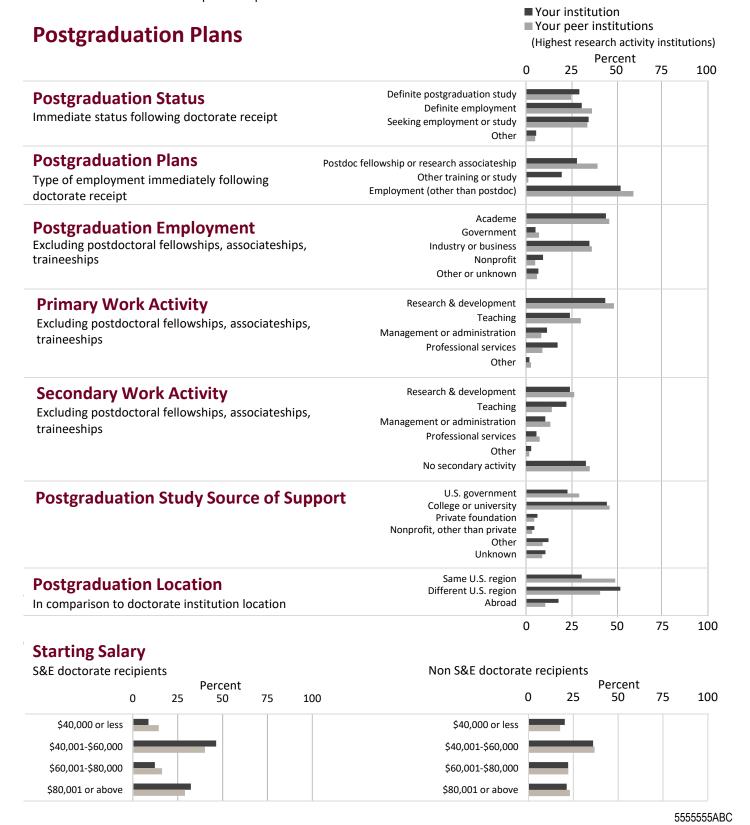

#### **CONFIDENTIAL**

555555ABC

|                                                       | Your Institution     |                      | Your Peer Institutions† |         | All Institutions |         |
|-------------------------------------------------------|----------------------|----------------------|-------------------------|---------|------------------|---------|
|                                                       | Number               | Percent              | Number                  | Percent | Number           | Percent |
| Education (cont.)                                     |                      |                      |                         |         |                  |         |
| Primary source of support during graduate school      |                      |                      |                         |         |                  |         |
| Teaching assistantships                               | 11                   | 2.8                  | 7,720                   | 21.9    | 10,428           | 21.4    |
| Research/other assistantships or traineeships         | 58                   | 14.8                 | 11,912                  | 33.7    | 15,044           | 30.8    |
| Fellowships or grants                                 | 302                  | 76.8                 | 11,018                  | 31.2    | 13,506           | 27.7    |
| Own resources                                         | 18                   | 4.6                  | 3,280                   | 9.3     | 7,350            | 15.1    |
| Employer                                              | 2                    | 0.5                  | 770                     | 2.2     | 1,545            | 3.2     |
| Other                                                 | 2                    | 0.5                  | 618                     | 1.7     | 903              | 1.9     |
| Graduate and undergraduate total debt                 |                      |                      |                         |         |                  |         |
| None                                                  | 260                  | 64.7                 | 21,544                  | 56.4    | 26,969           | 53.7    |
| \$30,000 or less                                      | 77                   | 19.2                 | 8,263                   | 21.6    | 10,607           | 21.1    |
| More than \$30,000                                    | 59                   | 14.7                 | 8,386                   | 22.0    | 12,627           | 25.2    |
| Master's degree institution                           |                      |                      |                         |         |                  |         |
| Same institution as doctorate                         | 307                  | 78.3                 | 15,038                  | 39.7    | 18,967           | 38.1    |
| Different institution from doctorate                  | 44                   | 11.2                 | 13,263                  | 35.0    | 18,959           | 38.1    |
| No master's degree earned                             | 41                   | 10.5                 | 9,612                   | 25.4    | 11,840           | 23.8    |
|                                                       | Number               | Median               | Number                  | Median  | Number           | Median  |
| Median time to degree (Number of doctorates reporting | ng and median num    | ber of years)        |                         |         |                  |         |
| Since baccalaureate                                   | 390                  | 7.5                  | 38,596                  | 8.3     | 51,081           | 8.8     |
| Since starting graduate school                        | 391                  | 6.7                  | 37,932                  | 7.1     | 49,842           | 7.3     |
| Since start of doctoral program <sup>c</sup>          | 389                  | 6.2                  | 37,316                  | 5.7     | 48,919           | 5.7     |
|                                                       | Number               | Percent              | Number                  | Percent | Number           | Percent |
| Postgraduation Plans                                  |                      |                      |                         |         |                  |         |
| Postgraduation status (Immediate status following a   | ward of degree)      |                      |                         |         |                  |         |
| Definite postgraduation study                         | 115                  | 29.4                 | 9,158                   | 24.8    | 11,359           | 23.5    |
| Definite employment                                   | 120                  | 30.7                 | 13,436                  | 36.4    | 17,941           | 37.1    |
| Seeking employment or study                           | 135                  | 34.5                 | 12,475                  | 33.8    | 16,601           | 34.3    |
| Other                                                 | 21                   | 5.4                  | 1,798                   | 4.9     | 2,455            | 5.1     |
| Postgraduation employment plans (Immediately foll     | owing doctorate)     |                      |                         |         |                  |         |
| Postdoc fellowship or research associateship          | 66                   | 28.1                 | 8,918                   | 39.5    | 10,999           | 37.6    |
| Other training or study                               | 46                   | 19.6                 | 240                     | 1.1     | 360              | 1.2     |
| Employment (other than postdoc)                       | 123                  | 52.3                 | 13,436                  | 59.5    | 17,941           | 61.2    |
| Postgraduation employment sector (Excluding post      | doctoral fellowships | s, associateships, t | raineeships)            |         |                  |         |
| Academe                                               | 53                   | 44.2                 | 6,178                   | 46.0    | 8,291            | 46.2    |
| Government                                            | 6                    | 5.0                  | 940                     | 7.0     | 1,371            | 7.6     |
| Industry or business                                  | 42                   | 35.0                 | 4,884                   | 36.4    | 5,943            | 33.1    |
| Nonprofit                                             | 11                   | 9.2                  | 647                     | 4.8     | 987              | 5.5     |
| Other or unknown                                      | 8                    | 6.7                  | 787                     | 5.9     | 1,349            | 7.5     |
|                                                       |                      |                      |                         |         |                  |         |

#### Survey of Earned Doctorates 2017 - Confidential results for ABC University

|                                                  | Your Ins                     | Your Institution    |           | Your Peer Institutions† |         | All Institutions |  |
|--------------------------------------------------|------------------------------|---------------------|-----------|-------------------------|---------|------------------|--|
|                                                  | Number                       | Percent             | Number    | Percent                 | Number  | Percent          |  |
| Postgraduation Plans (cont.)                     |                              |                     |           |                         |         |                  |  |
| Primary work activity (Excluding postdoctoral fe | ellowships, associateships   | s, traineeships)    |           |                         |         |                  |  |
| Research & development                           | 45                           | 44.1                | 5,951     | 48.9                    | 6,961   | 43.2             |  |
| Teaching                                         | 25                           | 24.5                | 3,717     | 30.6                    | 5,246   | 32.5             |  |
| Management or administration                     | 12                           | 11.8                | 1,042     | 8.6                     | 1,799   | 11.2             |  |
| Professional services                            | 18                           | 17.6                | 1,111     | 9.1                     | 1,677   | 10.4             |  |
| Other                                            | 2                            | 2.0                 | 343       | 2.8                     | 439     | 2.7              |  |
| Secondary work activity (Excluding postdoctors   | al fellowships, associates   | hips, traineeships) |           |                         |         |                  |  |
| Research & development                           | 25                           | 24.5                | 3,273     | 26.9                    | 4,410   | 27.4             |  |
| Teaching                                         | 23                           | 22.5                | 1,757     | 14.4                    | 2,280   | 14.1             |  |
| Management or administration                     | 11                           | 10.8                | 1,655     | 13.6                    | 2,202   | 13.7             |  |
| Professional services                            | 6                            | 5.9                 | 931       | 7.7                     | 1,292   | 8.0              |  |
| Other                                            | 3                            | 2.9                 | 232       | 1.9                     | 321     | 2.0              |  |
| No secondary activity                            | 34                           | 33.3                | 4,316     | 35.5                    | 5,617   | 34.8             |  |
| Postdoctoral study source of support             |                              |                     |           |                         |         |                  |  |
| U.S. government                                  | 26                           | 22.6                | 2,660     | 29.0                    | 3,336   | 29.4             |  |
| College or university                            | 51                           | 44.3                | 4,195     | 45.8                    | 5,051   | 44.5             |  |
| Private foundation                               | 7                            | 6.1                 | 394       | 4.3                     | 483     | 4.3              |  |
| Nonprofit, other than private                    | 5                            | 4.3                 | 291       | 3.2                     | 412     | 3.6              |  |
| Other                                            | 14                           | 12.2                | 824       | 9.0                     | 1,038   | 9.1              |  |
| Unknown                                          | 12                           | 10.4                | 794       | 8.7                     | 1,039   | 9.1              |  |
| Postgraduation location (In comparison to doc    | torate institution location) |                     |           |                         |         |                  |  |
| Same U.S. region                                 | 119                          | 30.5                | 18,713    | 49.0                    | 25,255  | 50.0             |  |
| Different U.S. region                            | 202                          | 51.8                | 15,533    | 40.6                    | 20,274  | 40.1             |  |
| Abroad                                           | 69                           | 17.7                | 3,968     | 10.4                    | 5,002   | 9.9              |  |
|                                                  | Your Ins                     | titution            | Your Peer | Institutions†           | All Ins | stitutions       |  |
| Starting salary <sup>d</sup>                     | S&E                          | Non S&E             | S&E       | Non S&E                 | S&E     | Non S&E          |  |
| Total count                                      | 154                          | 56                  | 16,730    | 4,526                   | 21,119  | 6,360            |  |
|                                                  | Percent                      | Percent             | Percent   | Percent                 | Percent | Percent          |  |
| \$40,000 or less                                 | 8.7                          | 20.3                | 14.4      | 17.7                    | 15.3    | 16.4             |  |
| \$40,001-\$60,000                                | 46.5                         | 36.1                | 40.3      | 36.9                    | 40.7    | 36.1             |  |
| \$60,001-\$80,000                                | 12.3                         | 22.2                | 16.3      | 22.3                    | 16.5    | 22.9             |  |
| \$80,001 or above                                | 32.4                         | 21.4                | 29.0      | 23.2                    | 27.5    | 24.6             |  |