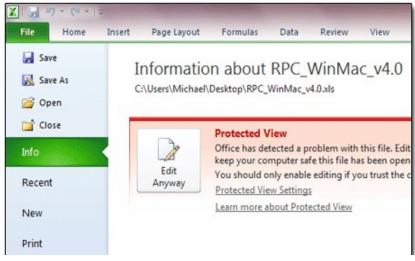

When opening a macro-enabled spreadsheet, by default, Excel 2010 will disable macros and show its new "Protected View" ribbon at the top of your screen:

This "Protected View" feature means that enabling macros has now become a two-part process. We need to "turn on," or enable, macros in Excel 2010. So, follow these steps: