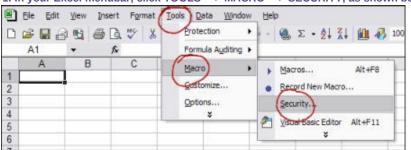

Enabling Macros in Excel 2003 and Older

1. In your Excel menubar, click TOOLS -> MACRO --> SECURITY, as shown below.

This will open up a message box like the one shown below.

| Security                                          |                                                                  |                                                              | ? 🔀                                      |
|---------------------------------------------------|------------------------------------------------------------------|--------------------------------------------------------------|------------------------------------------|
| C Low (not rec<br>potentially ur<br>virus scannin | ommended). You ar<br>Isafe macros. Use t<br>g software installed | er or not to run p<br>er ot protected<br>this setting only i | ed.<br>iotentially<br>from<br>f you have |
|                                                   | ou open are safe.                                                |                                                              |                                          |