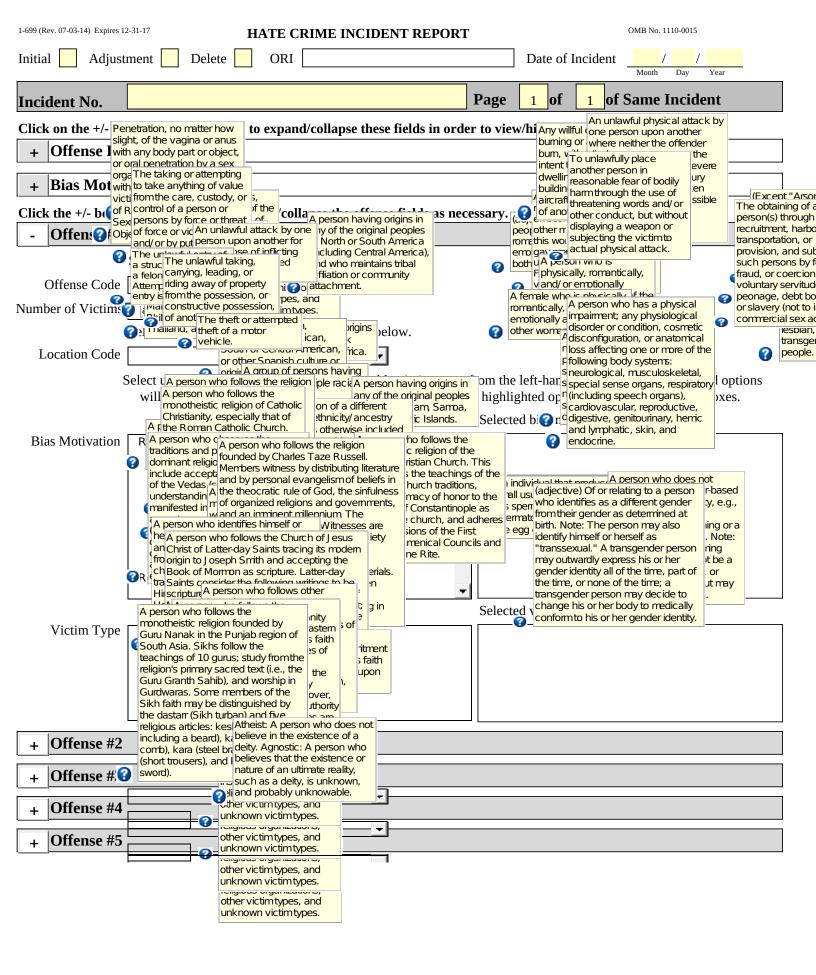

|                            |                 |
|                 |                            |                 |
|                 |                            |                 |
|                 |                            |                 |
|                 |                            |                 |
|                 |                            |                 |
|                 |                            |                 |
|                 |                            |                 |
|                 |                            |                 |
|                 |                            |                 |
|                 |                            |                 |
|                 |                            |                 |



| religious organizations,