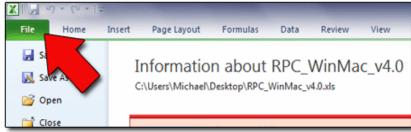

#### 1. Open Excel. Click the FILE tab above the Office ribbon. (It's the first tab on the left.)