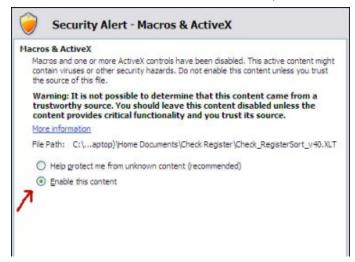

#### 8. In the SECURITY WARNING banner, click the "Options" button.

#### 9. Select the radio box beside "Enable this content," then click "OK."

|                       | $\cap$ |        |
|-----------------------|--------|--------|
| Open the Trust Center | ОК     | Cancel |