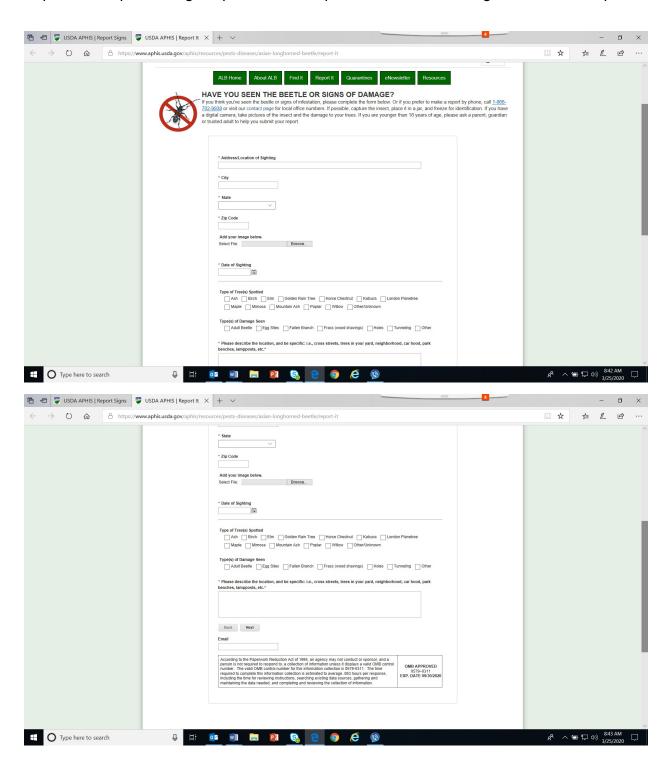

## Pest Reporting Form 2: Asian Longhorned Beetle

https://www.aphis.usda.gov/aphis/resources/pests-diseases/asian-longhorned-beetle/report-it