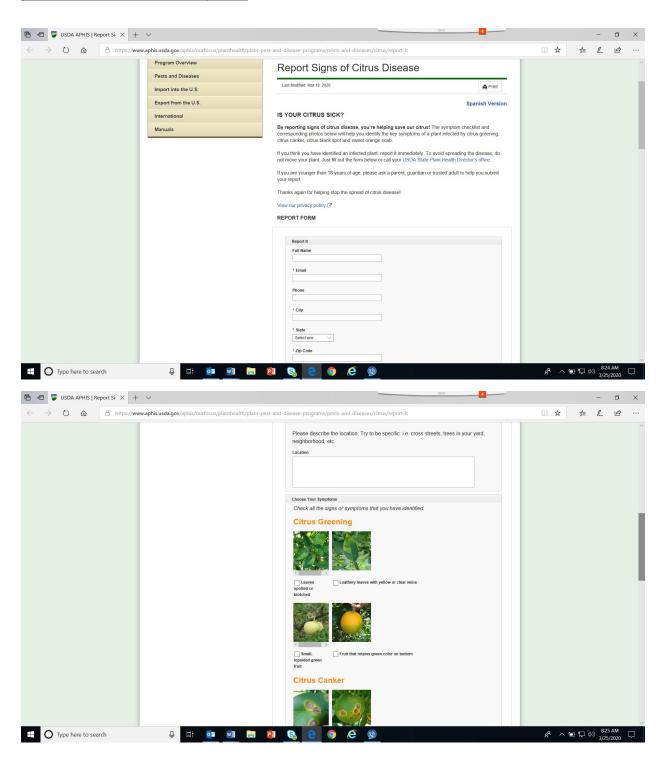

## Pest Reporting Form 1: Citrus Disease

https://www.aphis.usda.gov/aphis/ourfocus/planthealth/plant-pest-and-disease-programs/pests-and-diseases/citrus/report-it