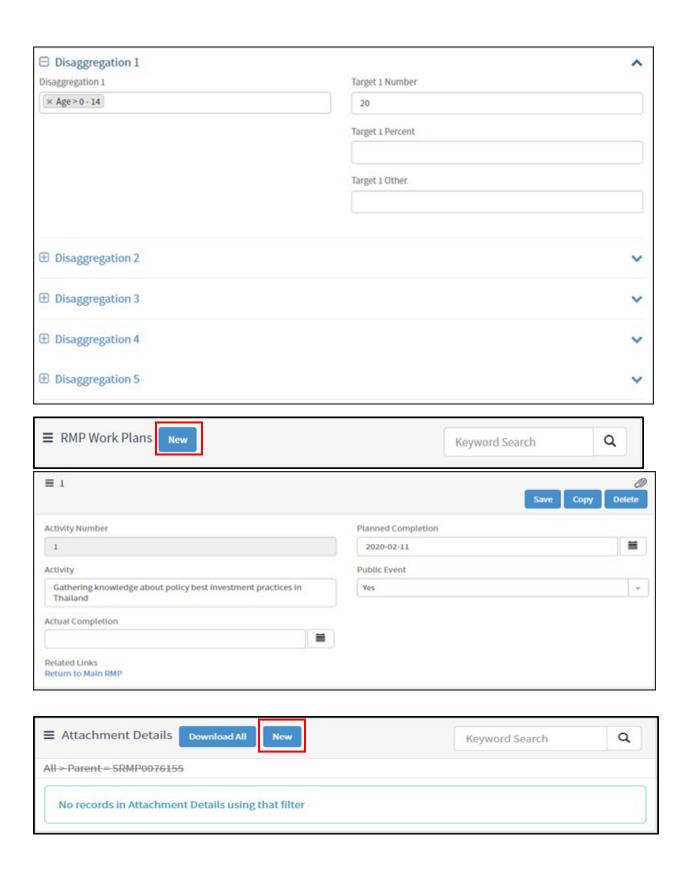

## **Grantee - Proposal Creation**

| ☐ Disaggregation 1                                                        |                                 | ^        |
|---------------------------------------------------------------------------|---------------------------------|----------|
| Disaggregation 1                                                          | Target 1 Number                 |          |
| × Age > 0 - 14                                                            | 20                              |          |
|                                                                           | Target 1 Percent                |          |
|                                                                           |                                 |          |
|                                                                           | Toronto Other                   |          |
|                                                                           | Target 1 Other                  |          |
|                                                                           |                                 |          |
| Disaggregation 2                                                          |                                 | <b>~</b> |
| ⊕ Disaggregation 3                                                        |                                 | <b>~</b> |
| ① Disaggregation 4                                                        |                                 | ~        |
| ① Disaggregation 5                                                        |                                 | <b>v</b> |
| ■ RMP Work Plans  New  1                                                  | Keyword Search Q Save Copy Dete | (A)      |
| Activity Number                                                           | Planned Completion              |          |
| 1                                                                         | 2020-02-11                      |          |
| Activity                                                                  | Public Event                    |          |
| Gathering knowledge about policy best investment practices in<br>Thailand | Yes                             | v        |
| Actual Completion                                                         |                                 |          |
| =                                                                         |                                 |          |
| Related Links<br>Return to Main RMP                                       |                                 |          |
|                                                                           |                                 |          |
| ■ Attachment Details Download All New                                     | Keyword Search Q                |          |
| All > Parent = SRMP0076155                                                |                                 |          |
| No records in Attachment Details using that filter                        |                                 |          |