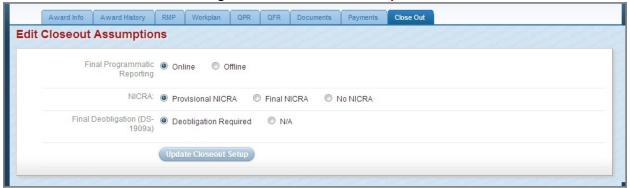

#### **Award Closeout Tab**

NOTE: The Award Closeout tab only appears once the award is 90-days from ending.

**Figure 43: Award Closeout Summary** 

**Figure 44: Set Closeout Assumption** 

Accessed by clicking the *Edit Closeout Assumptions* button in the Assumptions panel of the Award Closeout Summary as demonstrated in Figure 43 above