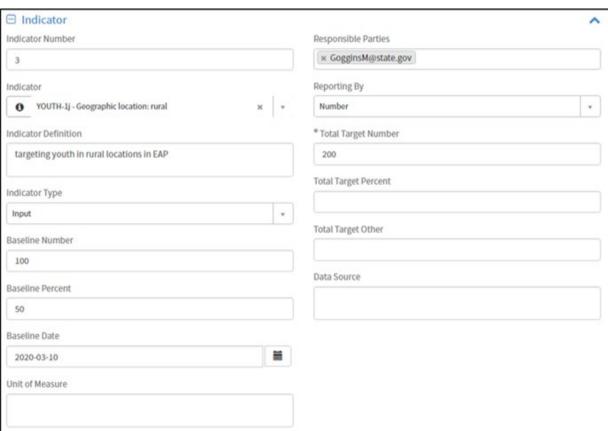

## <u>Grantor - Performance Report Creation</u>

- Enter quantitative progress for the reporting period in the Performance Report Data Tab information.
- Goal, Objective, Indicator, and Disaggregation data are pulled in from the Associated Proposal to report on.

- Enter quantitative progress for the reporting period in the **Performance Report Data Tab** information.
- Goal, Objective, Indicator, and Disaggregation data are pulled in from the Associated Proposal to report on.