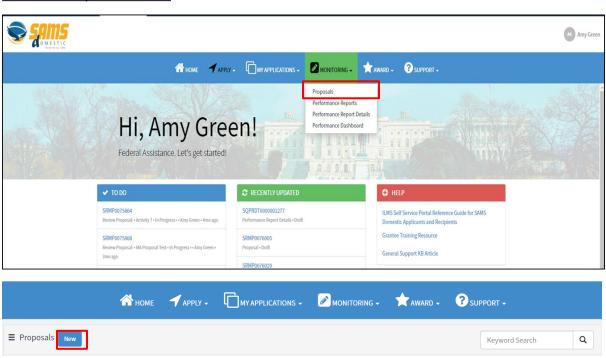

#### **Grantor - Proposal Creation**

<u>Grantor - Proposal Approval Flow, Amendments, & PDF Generation</u>