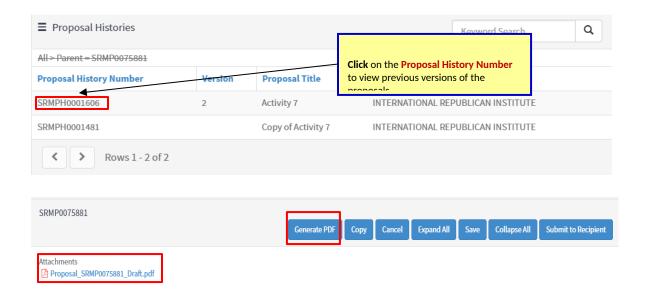

#### **Grantor - Proposal Creation**

<u>Grantor - Proposal Approval Flow, Amendments, & PDF Generation</u>