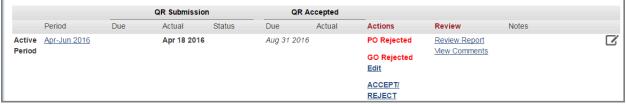

Once the Grants Officer and Project Officer (GOR) agree in accepting/rejecting a QPR, then a link will appear allowing for the Grants Officer to Accept/Reject the QPR submission.

Figure 31: QPR Final Comments for Rejection

Accessed from clicking the ACCEPT/REJECT link demonstrated in Figure 30 above. NOTE: Final Comments are required if status is set to "Reject."

Figure 32: Rejected QPR Pending Implementer Resubmission

If accepted, "Accepted" in green text would appear in the Actions column in place of "Rejected" in red text.