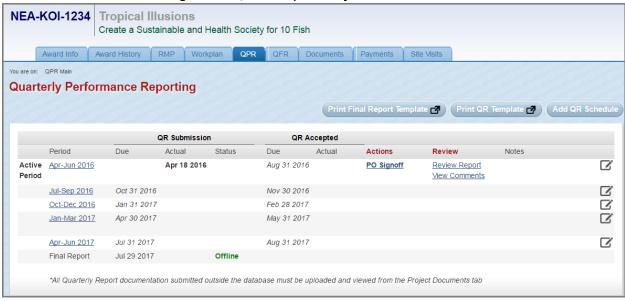

## **Quarterly Performance Reporting (QPR) Tab**

Figure 25: Completed QPR Schedule

Figure 26: QPR Ready for Project Officer Review

Figure 27: QPR Project Officer (GOR) Sign Off Form

Accessed from clicking the *PO Signoff* link in the Actions column of the QPR submission as demonstrated in Figure 26, page 19