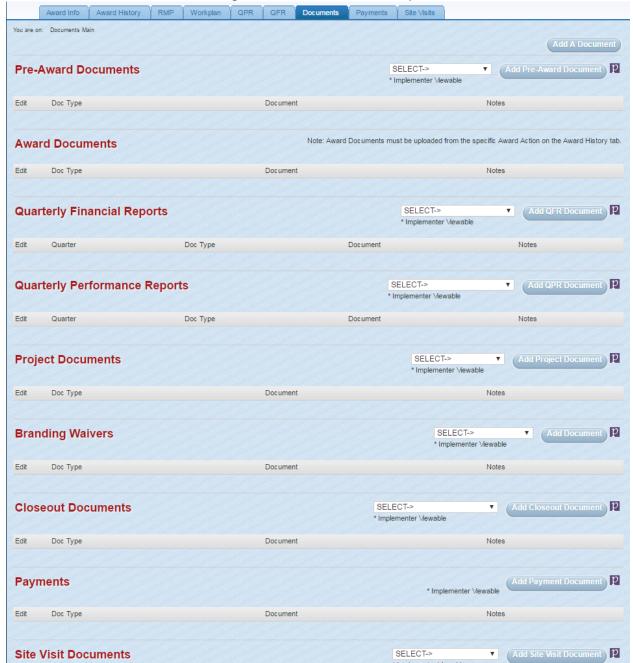

#### **Documents Tab**

**Figure 35: Documents Summary** 

NOTE: US Department of State ACPRS users are able to view *Pre-Award Documents*, *Project Documents*, *Branding Waivers*, *Closeout Documents*, *Payments*, *Site Visit Documents*, and *Other Documents* (below Site Visit Documents, not shown here) in addition to the *Award Documents*, *Quarterly Financial Reports*, and *Quarterly Performance Reports*, which Implementers may view as demonstrated in Figure 15, page 12.