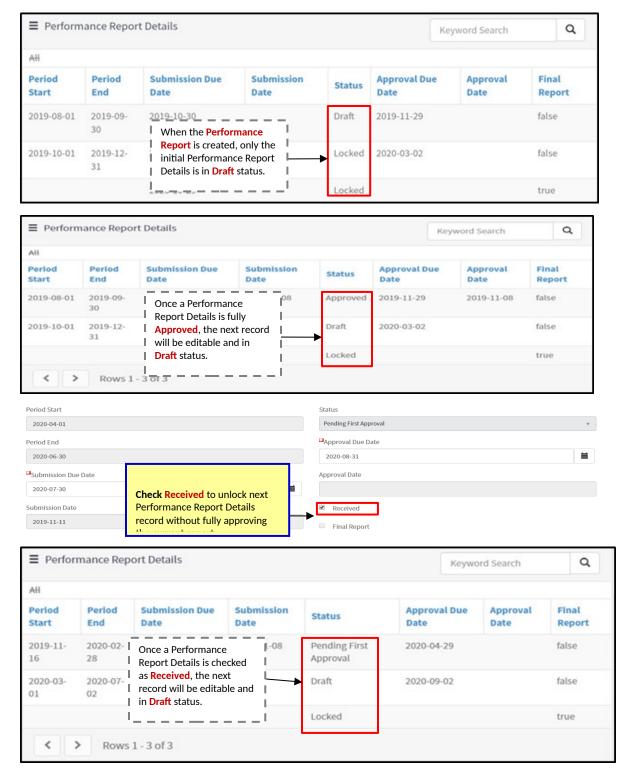

Grantors are able to update the reporting frequency.

<u>Grantor - Performance Report Approval Flow & PDF</u>

There are two ways to unlock Performance Report Details records:

- Once a Performance Report Details form is fully Approved, a Performance Report PDF is automatically generated and stored in the Award File.
- Reporting period data, cumulative data, as well as narrative data is included in the PDF.