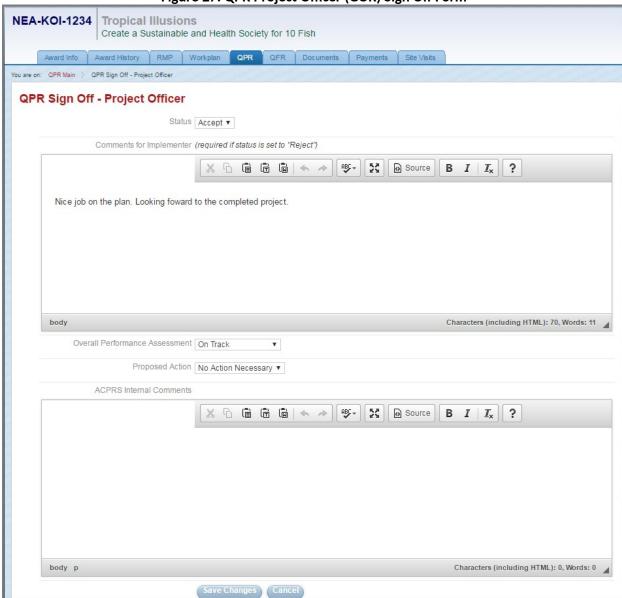

## **Quarterly Performance Reporting (QPR) Tab**

Figure 25: Completed QPR Schedule

Figure 26: QPR Ready for Project Officer Review

Figure 27: QPR Project Officer (GOR) Sign Off Form

Accessed from clicking the *PO Signoff* link in the Actions column of the QPR submission as demonstrated in Figure 26, page 19