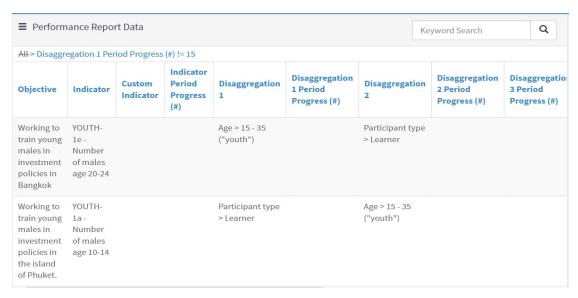

## <u>Grantor - Performance Report Creation</u>

- Enter quantitative progress for the reporting period in the Performance Report Data Tab information.
- Goal, Objective, Indicator, and Disaggregation data are pulled in from the Associated Proposal to report on.

- Enter quantitative progress for the reporting period in the **Performance Report Data Tab** information.
- Goal, Objective, Indicator, and Disaggregation data are pulled in from the Associated Proposal to report on.