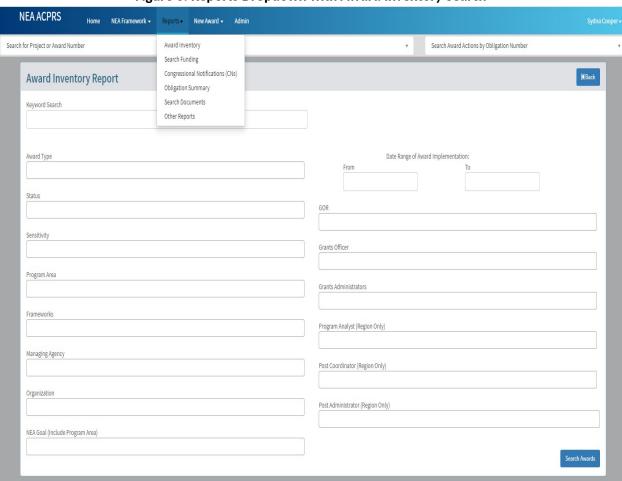

## **Home Page**

Figure 1: Alerts, Award panel and Projects panels

Figure 2: User Alerts

Figure 6: Reports Dropdown with Award Inventory Search

Figure 7: Add Award **NEA ACPRS** Search Award Actions by Obligation Number Search for Project or Award Number **K** Back New Project Program Area Middle East Partnership Initiative Name FAIN Award Type Agency Sensitivity Assigned Framework MEPI NEA Program Goal New Implementer Performance Period Start End Description Key Deliverables

Accessed from the New Award dropdown found above in the panel in the ACPRS Home page.