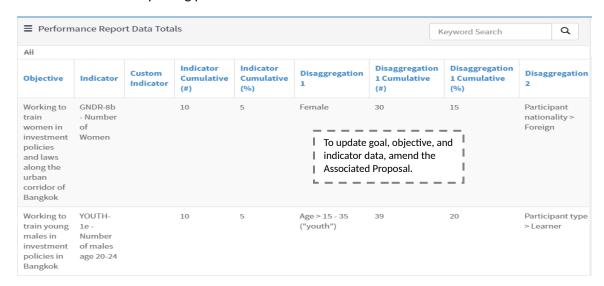

 Click into the Performance Report Totals tab to view aggregated indicator and disaggregation data across reporting periods.

 Click into the Narrative Reporting Tab to enter the information relevant to the specific Performance Report Period.