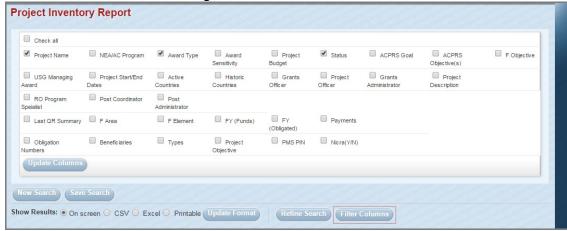

Figure 49: Filter Columns Panel

Accessed by clicking the *Filter Columns* search results option button above the search results summary (Figure 47 above)