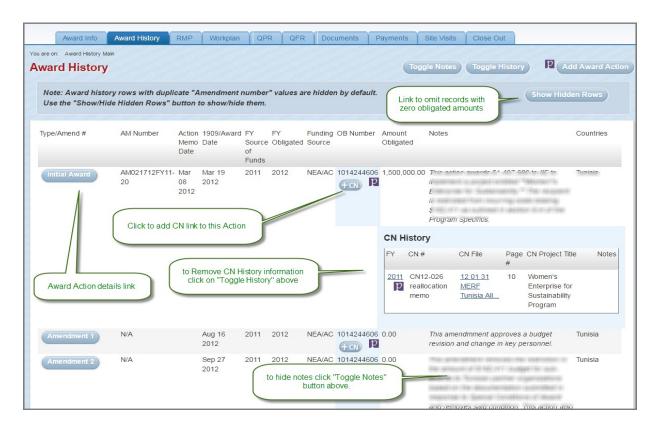

## **Award History Tab**

Figure 18: Award History

Figure 19: Award Action Details - Top

Figure 20: Award Action Details - Bottom