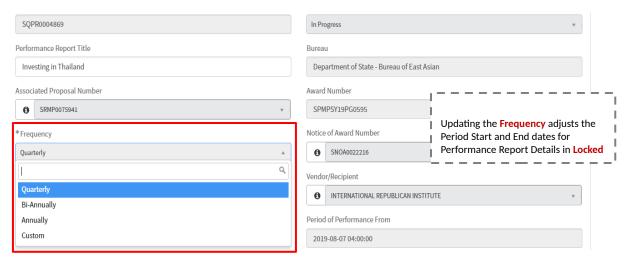

Grantors are able to update the reporting frequency.

<u>Grantor - Performance Report Approval Flow & PDF</u>

There are two ways to unlock Performance Report Details records:

- Once a Performance Report Details form is fully Approved, a Performance Report PDF is automatically generated and stored in the Award File.
- Reporting period data, cumulative data, as well as narrative data is included in the PDF.