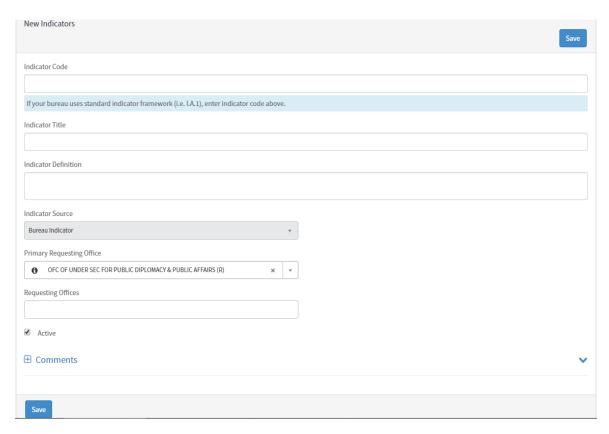

earch Results Option Buttons** 



NOTE: The search results options allow for US Department of State ACPRS users to update the format of the report to .csv or.xls by selecting the appropriate formatting option and then clicking the *Update Format* button.

NOTE: The search results options also allow for US Department of State ACPRS users to refine the results of the project inventory report search by selecting additional options from the categories demonstrated in the Project Inventory Report as demonstrated in Figure 46, page 29.

Figure 49: Filter Columns Panel



Accessed by clicking the *Filter Columns* search results option button above the search results summary (Figure 47 above)

#### **SAMS Domestic Results Monitoring Module Screenshots**

#### **Grantor - Themes & Indicators**





#### **Grantor - Proposal Creation**











<u>Grantor - Proposal Approval Flow, Amendments, & PDF Generation</u>





## <u>Grantor - Performance Report Creation</u>











- Enter quantitative progress for the reporting period in the Performance Report Data Tab information.
- Goal, Objective, Indicator, and Disaggregation data are pulled in from the Associated Proposal to report on.



 Click into the Performance Report Totals tab to view aggregated indicator and disaggregation data across reporting periods.



 Click into the Narrative Reporting Tab to enter the information relevant to the specific Performance Report Period.



- Select the required evaluation from the **Evaluation** tabs to answer bureau-specific questions.
- The **Grantee Evaluation** is completed by grantee