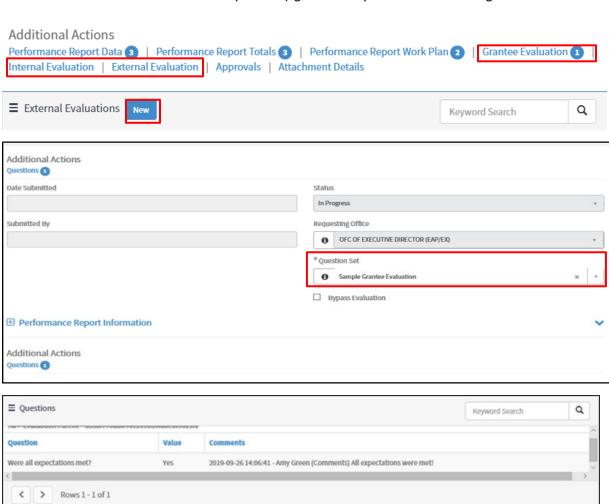

- Select the required evaluation from the **Evaluation** tabs to answer bureau-specific questions.
- The **Grantee Evaluation** is completed by grantees for grantor review.
- The Internal Evaluation is only visible for grantors.
- The **External Evaluation** is completed by grantors to provide feedback to grantees.

- Select the required evaluation from the Evaluation tabs to answer bureau-specific questions.
- The **External Evaluation** is completed by grantors to provide feedback to grantees.
- The Grantee Evaluation is completed by grantees for grantor review.