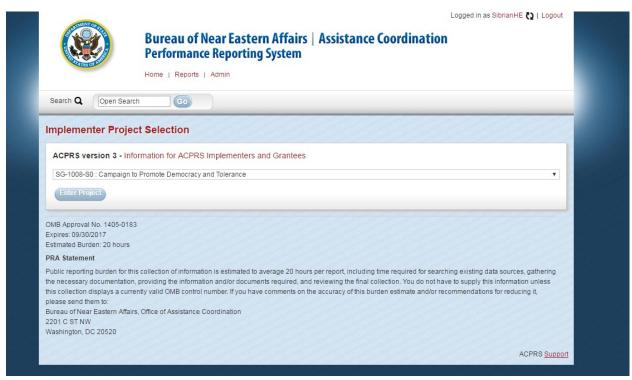

Figure 12: Full Implementer Profile

Accessed from *Full Implementer Profile* button underneath the Primary Implementer Panel demonstrated in Figure 8, page 7

Figure 13: Implementer Portal: Implementer Project Selection page

Accessed from *Implementer Portal: Implementer Home* button demonstrated in Figure 13, page 10. Includes the PRA statement and display of OMB control number, expiration date, and estimated burden.

Figure 14: Implementer Portal: Quarterly Reporting Tab