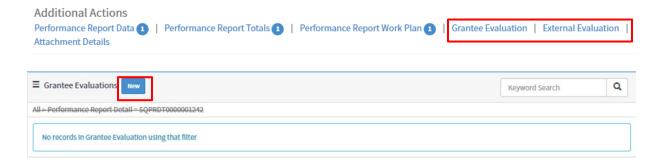

- Select the required evaluation from the **Evaluation** tabs to answer bureau-specific questions.
- The **Grantee Evaluation** is completed by grantees for grantor review.
- The Internal Evaluation is only visible for grantors.
- The **External Evaluation** is completed by grantors to provide feedback to grantees.

- Select the required evaluation from the Evaluation tabs to answer bureau-specific questions.
- The **External Evaluation** is completed by grantors to provide feedback to grantees.
- The Grantee Evaluation is completed by grantees for grantor review.