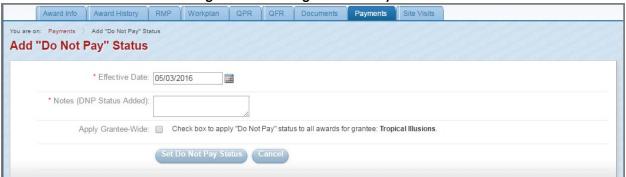

Figure 38: Add Payment Form

Accessed from clicking the Add Payment button found above the table of Obligations in Figure 37, page 24

NOTE: OB Number is Obligation number

Figure 39: Entering a Do Not Pay Order

Accessed from clicking the *Do Not Pay* button found in the top-right corner of the Payments Summary page, as demonstrated in Figure 37, page 24

Figure 40: Compliance History

This is an example of an award with "Do Not Pay" Orders as found in the Payments Summary page, as demonstrated in Figure 37, page 24