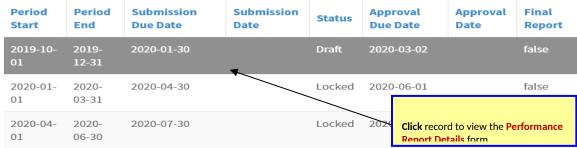

<u>Grantee - Performance Report Creation</u>

| Period<br>Start | Period<br>End  | Submission<br>Due Date | Submission<br>Date | Status | Approval<br>Due Date                                     | Approval<br>Date | Final<br>Report |
|-----------------|----------------|------------------------|--------------------|--------|----------------------------------------------------------|------------------|-----------------|
| 2019-10-<br>01  | 2019-<br>12-31 | 2020-01-30             | <b>*</b>           | Draft  | 2020-03-02                                               |                  | false           |
| 2020-01-<br>01  | 2020-<br>03-31 | 2020-04-30             |                    | Locked | 2020-06-01                                               |                  | false           |
| 2020-04-<br>01  | 2020-<br>06-30 | 2020-07-30             |                    | Locked | Click record to view the Performance Report Details form |                  |                 |