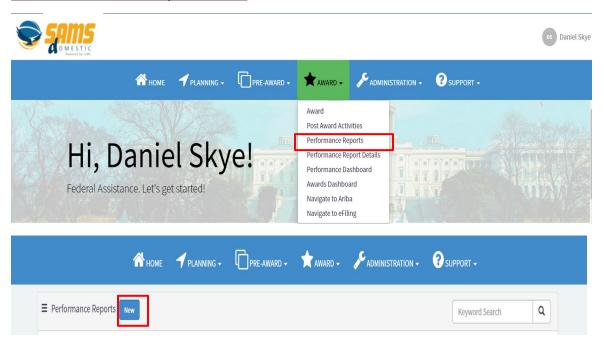

## <u>Grantor - Performance Report Creation</u>

- Enter quantitative progress for the reporting period in the Performance Report Data Tab information.
- Goal, Objective, Indicator, and Disaggregation data are pulled in from the Associated Proposal to report on.