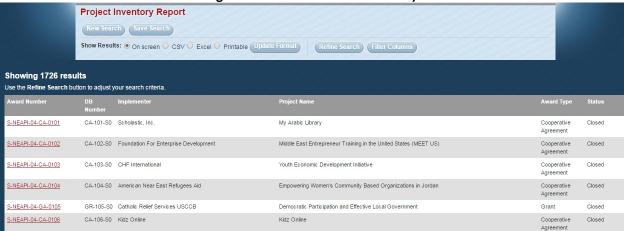

Figure 46: ACPRS Report Search Criteria

Accessed by selecting the *Project Inventory Report* link in the Reports panel of the Home Page (Figure 1, page 1) as demonstrated in Figure 6, page 3

**Figure 47: Search Results Summary** 

NOTE: Results are displayed based on search criteria established in the Project Inventory Report (Figure 46, page 29)

**Figure 48: Search Results Option Buttons** 

NOTE: The search results options allow for US Department of State ACPRS users to update the format of the report to .csv or.xls by selecting the appropriate formatting option and then clicking the *Update Format* button.

NOTE: The search results options also allow for US Department of State ACPRS users to refine the results of the project inventory report search by selecting additional options from the categories demonstrated in the Project Inventory Report as demonstrated in Figure 46, page 29.