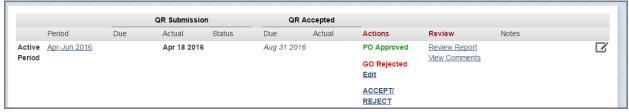

Figure 28: Grants Officer Link for Final QPR Acceptance

Once the Project Officer submits their notes and Accepts/Rejects the QPR, ACPRS prompts the Grants Officer to perform the same function.

Figure 29: QPR Signoff Conflict Alert

If the Grants Officer and Project Officer (GOR) disagree in accepting/rejecting a QPR, then this message prompts a discussion between both officers to resolve the conflict

Figure 30: Signoff Ready for Reject Status