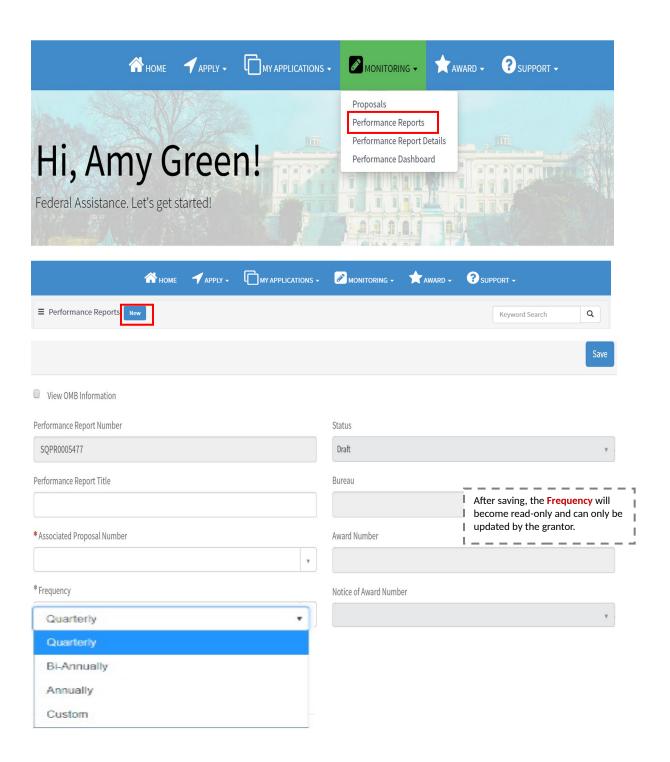

Grantors are able to update the reporting frequency.

<u>Grantor - Performance Report Approval Flow & PDF</u>

There are two ways to unlock Performance Report Details records:

- Once a Performance Report Details form is fully Approved, a Performance Report PDF is automatically generated and stored in the Award File.
- Reporting period data, cumulative data, as well as narrative data is included in the PDF.