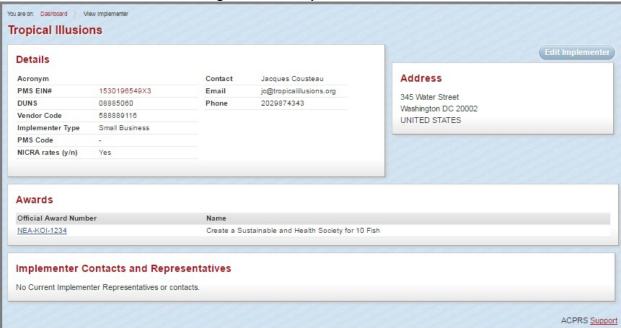

Figure 12: Full Implementer Profile

Accessed from *Full Implementer Profile* button underneath the Primary Implementer Panel demonstrated in Figure 8, page 7

Figure 13: Implementer Portal: Implementer Project Selection page