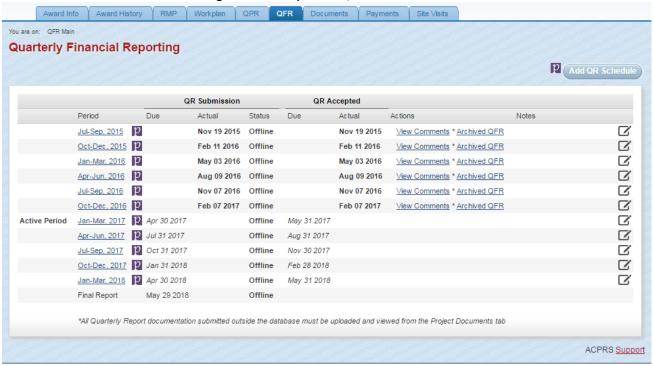

## **Quarterly Financial Report (QFR) Tab**

Figure 33: Completed QFR Schedule

NOTE: QFRs are submitted manually into ACPRS from PMS by the Grants Officer who approves the QFR without Project Officer (GOR) approval/rejection as demonstrated in Figure 33 below