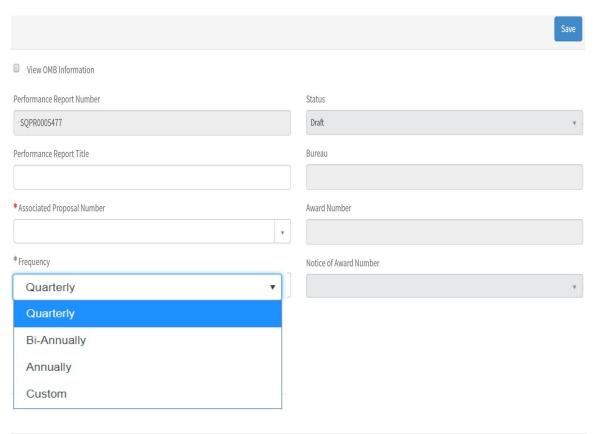

## <u>Grantor - Performance Report Creation</u>

- Enter quantitative progress for the reporting period in the Performance Report Data Tab information.
- Goal, Objective, Indicator, and Disaggregation data are pulled in from the Associated Proposal to report on.

Grantors are able to update the reporting frequency.

<u>Grantor - Performance Report Approval Flow & PDF</u>

There are two ways to unlock Performance Report Details records:

- Once a Performance Report Details form is fully Approved, a Performance Report PDF is automatically generated and stored in the Award File.
- Reporting period data, cumulative data, as well as narrative data is included in the PDF.