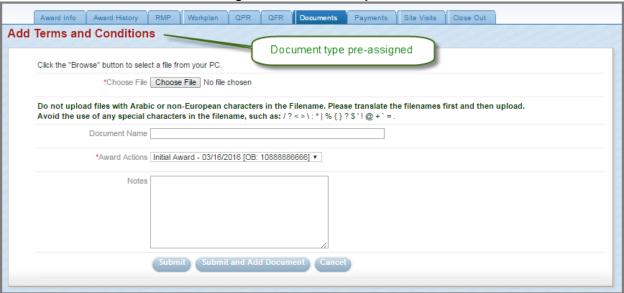

Figure 36: Document Upload

Accessed from *selecting a document type* and clicking the *Add Document* button in the corresponding category as demonstrated on the right-hand portion of Figure 35, page 23