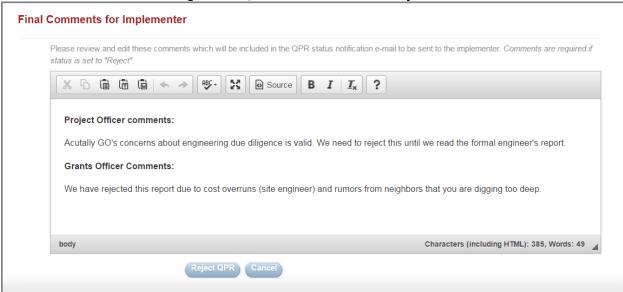

Once the Grants Officer and Project Officer (GOR) agree in accepting/rejecting a QPR, then a link will appear allowing for the Grants Officer to Accept/Reject the QPR submission.

Figure 31: QPR Final Comments for Rejection

Accessed from clicking the ACCEPT/REJECT link demonstrated in Figure 30 above. NOTE: Final Comments are required if status is set to "Reject."

Figure 32: Rejected QPR Pending Implementer Resubmission

If accepted, "Accepted" in green text would appear in the Actions column in place of "Rejected" in red text.