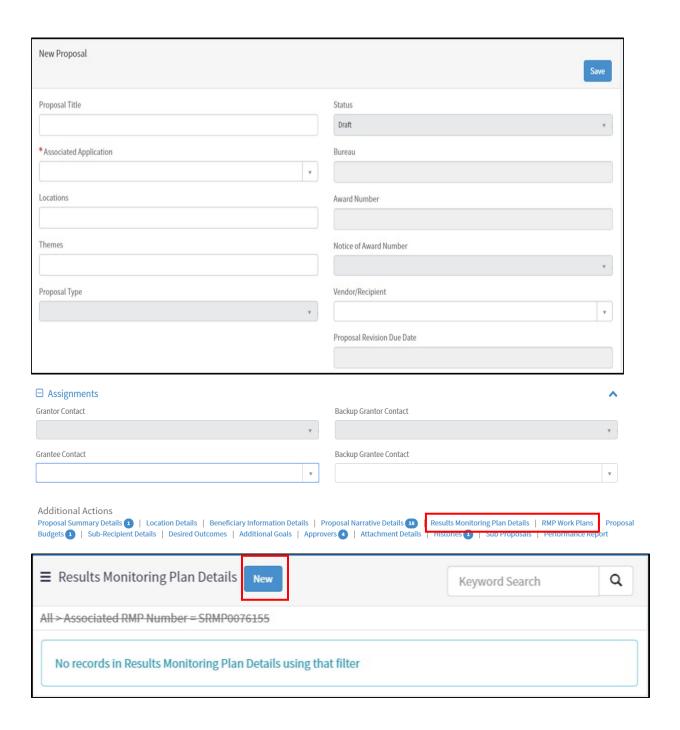

#### **Grantor - Proposal Creation**

<u>Grantor - Proposal Approval Flow, Amendments, & PDF Generation</u>