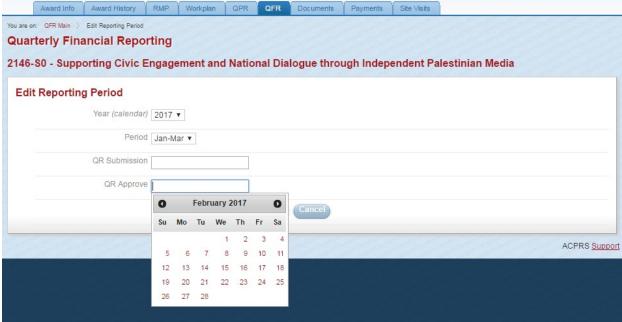

Figure 34: Edit Reporting Period

Accessed by selecting the corresponding *Active Period* link on the left-hand side of the panel of the Completed QFR Schedule as demonstrated in Figure 33 above