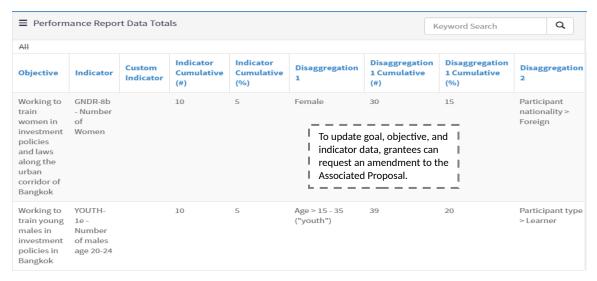

 Click into the Performance Report Totals tab to view aggregated indicator and disaggregation data across reporting periods.

 Click into the Narrative Reporting Tab to enter the information relevant to the specific Performance Report Period.