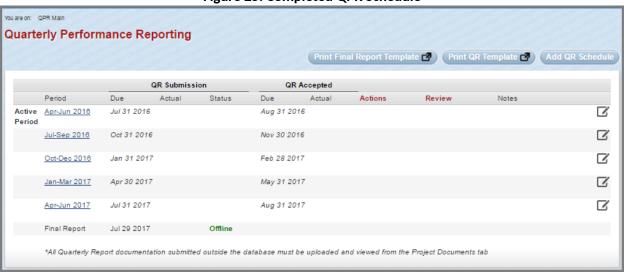

## **Quarterly Performance Reporting (QPR) Tab**

Figure 25: Completed QPR Schedule

Figure 26: QPR Ready for Project Officer Review

Figure 27: QPR Project Officer (GOR) Sign Off Form

Accessed from clicking the *PO Signoff* link in the Actions column of the QPR submission as demonstrated in Figure 26, page 19