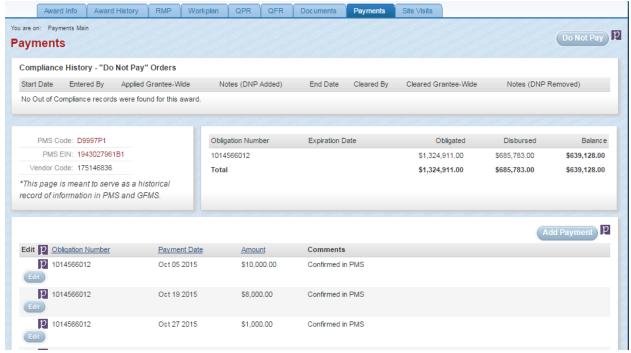

## **Payments Tab**

Figure 37: Payments Summary

NOTE: With the exception of the information found in the *Disbursed* and *Balance* columns in the summary of payments panel, which are automatically calculated using the information inputted, this information is entered manually by the GMS using information found in the Payments Management System