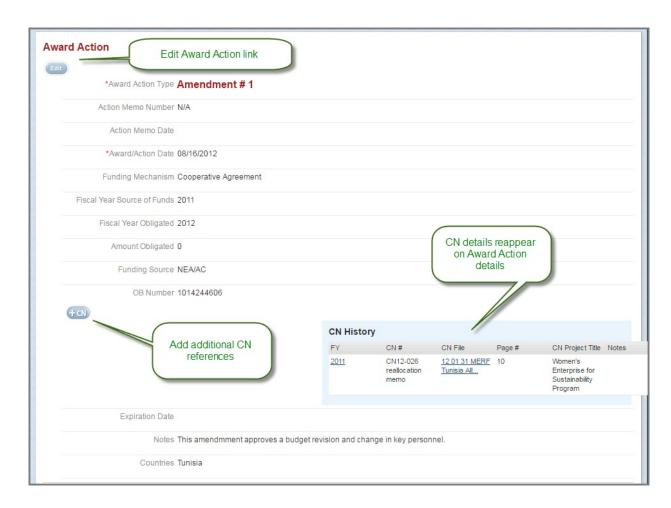

## **Award History Tab**

Figure 18: Award History

Figure 19: Award Action Details - Top

Figure 20: Award Action Details - Bottom