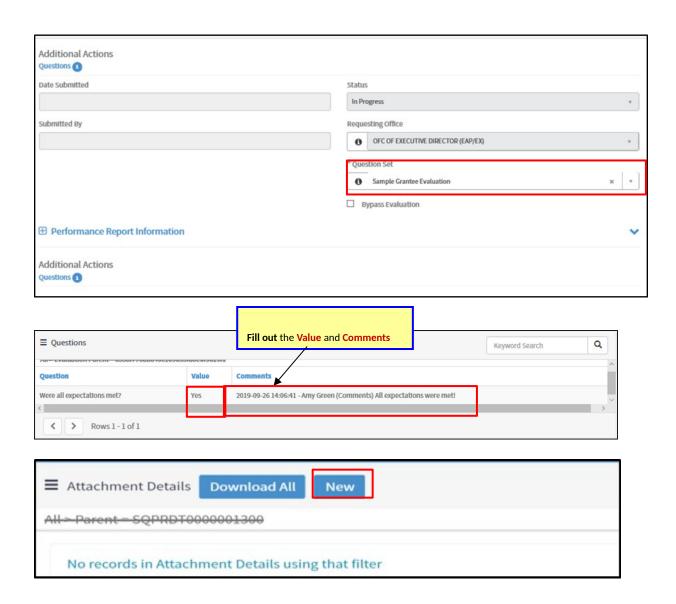

- Select the required evaluation from the **Evaluation** tabs to answer bureau-specific questions.
- The **Grantee Evaluation** is completed by grantees for grantor review.
- The Internal Evaluation is only visible for grantors.
- The **External Evaluation** is completed by grantors to provide feedback to grantees.

- Select the required evaluation from the Evaluation tabs to answer bureau-specific questions.
- The **External Evaluation** is completed by grantors to provide feedback to grantees.
- The Grantee Evaluation is completed by grantees for grantor review.