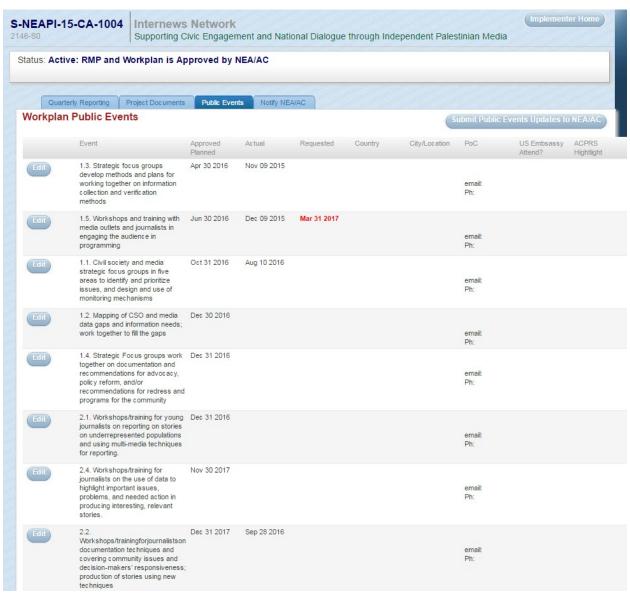

Figure 15: Implementer Portal: Project Documents Tab

NOTE: Implementers may only view documents related to the Award, Quarterly Financial Reports (QFRs), and Quarterly Performance Reports (QPRs)

Figure 16: Implementer Portal: Public Events Tab