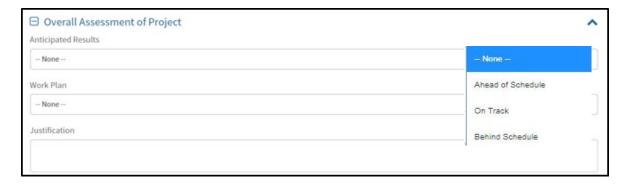

- Select the required evaluation from the **Evaluation** tabs to answer bureau-specific questions.
- The **Grantee Evaluation** is completed by grantees for grantor review.
- The Internal Evaluation is only visible for grantors.
- The **External Evaluation** is completed by grantors to provide feedback to grantees.

- Select the required evaluation from the Evaluation tabs to answer bureau-specific questions.
- The **External Evaluation** is completed by grantors to provide feedback to grantees.
- The Grantee Evaluation is completed by grantees for grantor review.