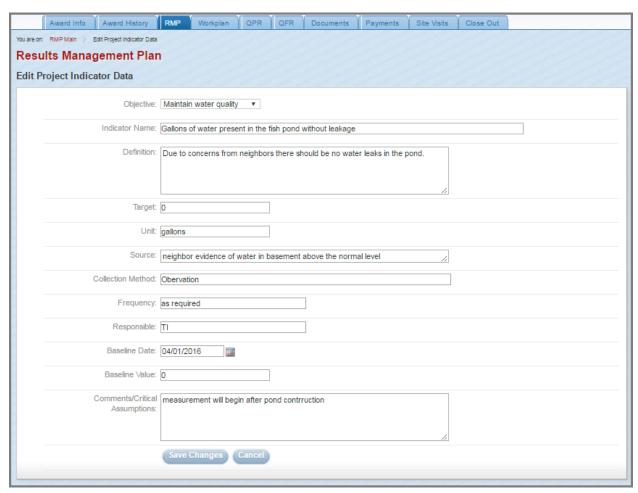

## **Results Monitoring Plan (RMP) Tab**

Figure 21: Completed RMP - Standard Goals, Objectives and Indicators

Figure 22: Project-specific Objectives and Associated Indicators

Figure 23: Project Indicator Data

Accessed from clicking one of the Indicator links grouped by corresponding Project-Specific Objective demonstrated in Figure 22, page 16