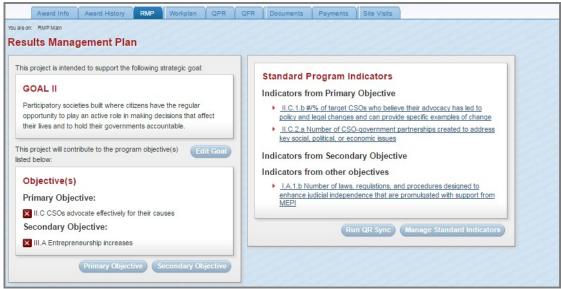

## **Results Monitoring Plan (RMP) Tab**

Figure 21: Completed RMP - Standard Goals, Objectives and Indicators

Figure 22: Project-specific Objectives and Associated Indicators

Figure 23: Project Indicator Data