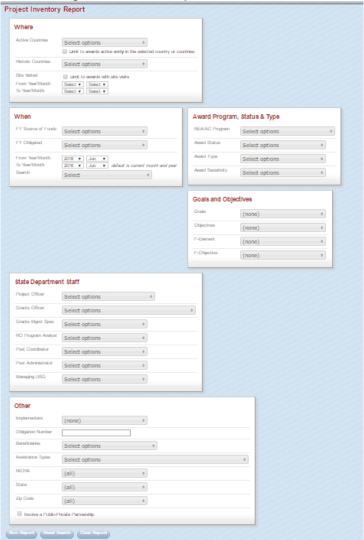

#### **ACPRS Reports**

NOTE: ACPRS allows for US Department of State Users to gather data based on information provided in ACPRS. The reports made as a result of search queries are known as ACPRS Reports. Common ACPRS Reports can be found in the *Reports* panel of the Home Page, as demonstrated on Figure 6, page 3. The Project Inventory Report is a report of all awards entered into ACPRS.

Figure 46: ACPRS Report Search Criteria

Accessed by selecting the *Project Inventory Report* link in the Reports panel of the Home Page (Figure 1, page 1) as demonstrated in Figure 6, page 3

**Figure 47: Search Results Summary** 