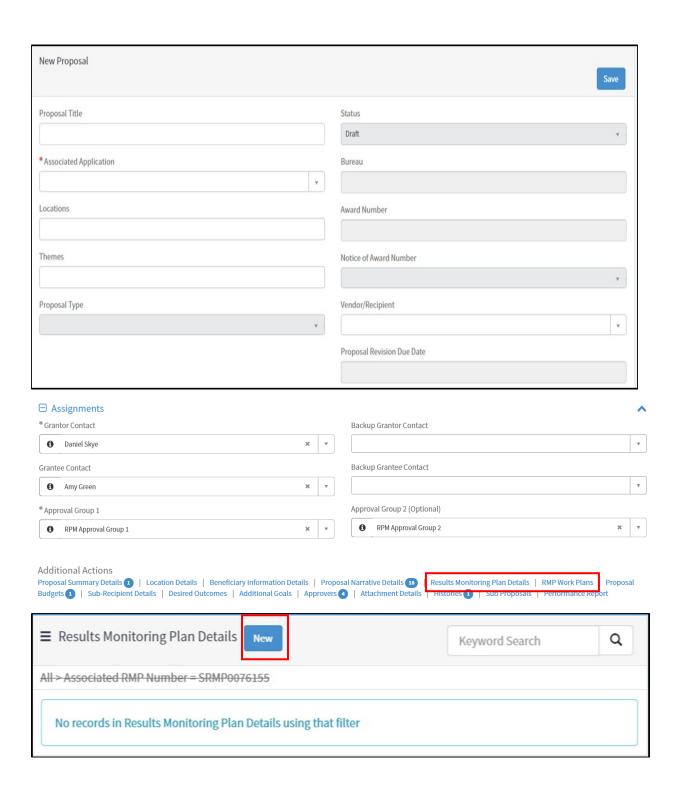

#### **Grantor - Proposal Creation**

<u>Grantor - Proposal Approval Flow, Amendments, & PDF Generation</u>