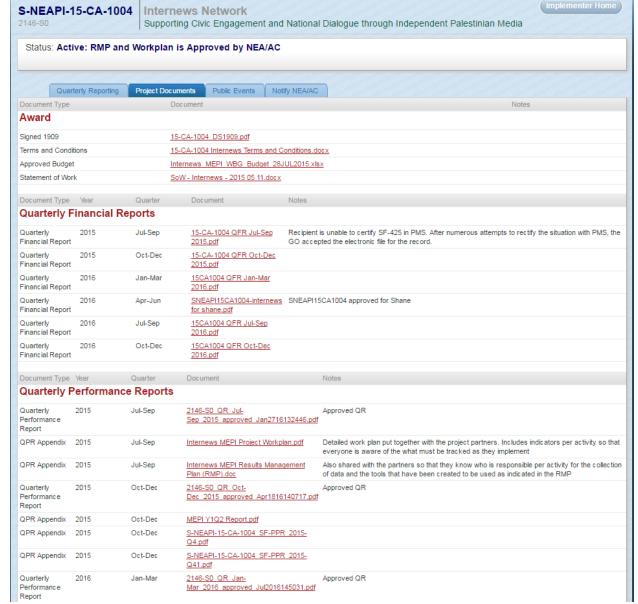

Figure 15: Implementer Portal: Project Documents Tab

NOTE: Implementers may only view documents related to the Award, Quarterly Financial Reports (QFRs), and Quarterly Performance Reports (QPRs)

Figure 16: Implementer Portal: Public Events Tab