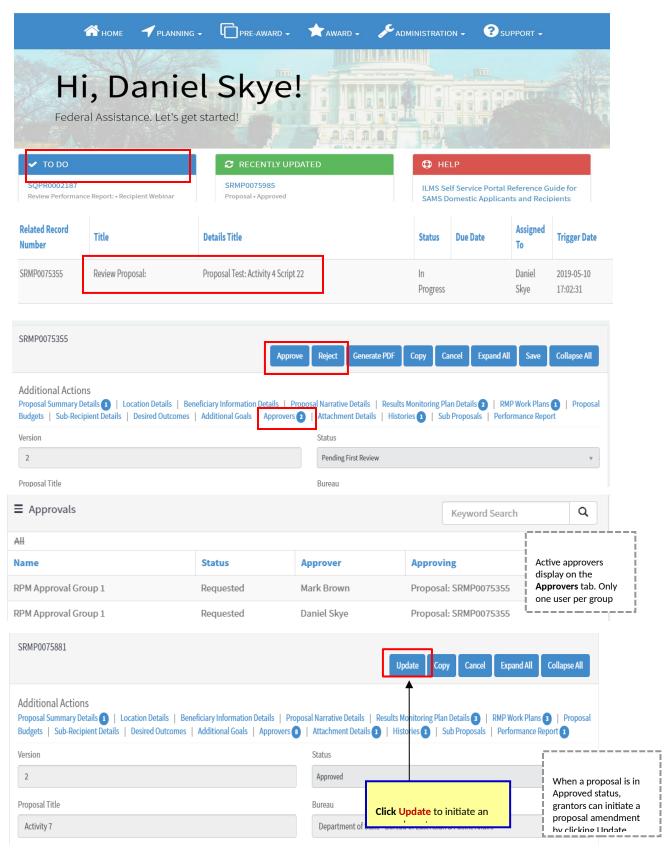

#### **Grantor - Proposal Creation**

<u>Grantor - Proposal Approval Flow, Amendments, & PDF Generation</u>