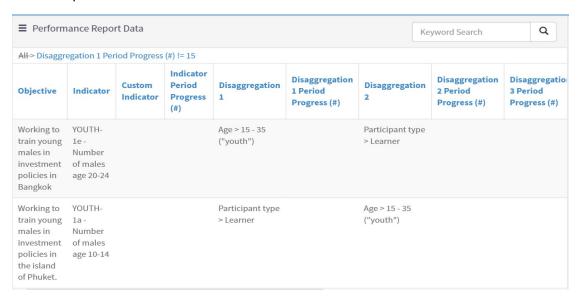

 Click into the Performance Report Totals tab to view aggregated indicator and disaggregation data across reporting periods.

 Click into the Narrative Reporting Tab to enter the information relevant to the specific Performance Report Period.