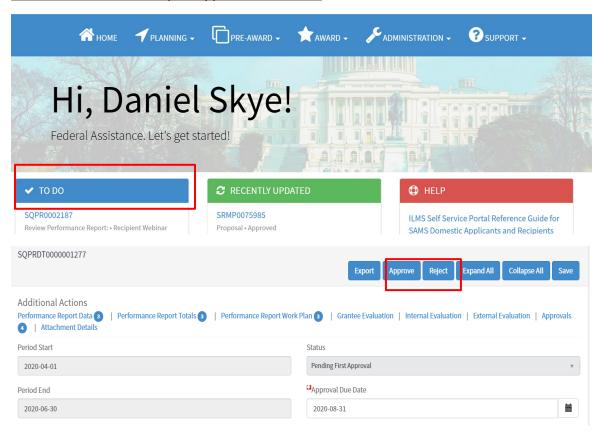

<u>Grantee - Performance Report Creation</u>

| Period<br>Start | Period<br>End  | Submission<br>Due Date | Submission<br>Date | Status | Approval<br>Due Date                                     | Approval<br>Date | Final<br>Report |
|-----------------|----------------|------------------------|--------------------|--------|----------------------------------------------------------|------------------|-----------------|
| 2019-10-<br>01  | 2019-<br>12-31 | 2020-01-30             | <b>*</b>           | Draft  | 2020-03-02                                               |                  | false           |
| 2020-01-<br>01  | 2020-<br>03-31 | 2020-04-30             |                    | Locked | 2020-06-01                                               |                  | false           |
| 2020-04-<br>01  | 2020-<br>06-30 | 2020-07-30             |                    | Locked | Click record to view the Performance Report Details form |                  |                 |