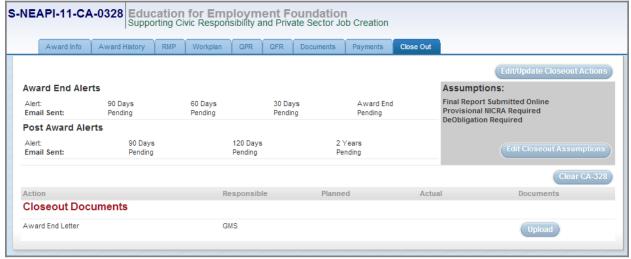

#### **Award Closeout Tab**

NOTE: The Award Closeout tab only appears once the award is 90-days from ending.

**Figure 43: Award Closeout Summary** 

**Figure 44: Set Closeout Assumption** 

Accessed by clicking the *Edit Closeout Assumptions* button in the Assumptions panel of the Award Closeout Summary as demonstrated in Figure 43 above