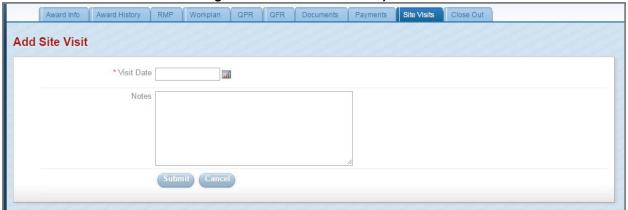

Figure 42: Site Visit Data Entry Form

Accessed by clicking the *Add Site Visit* button found in the Site Visit Summary page as demonstrated in Figure 41 above