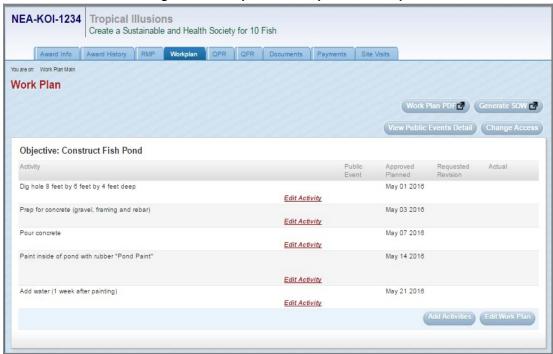

nter Portal: Project Documents Tab

NOTE: Implementers may only view documents related to the Award, Quarterly Financial Reports (QFRs), and Quarterly Performance Reports (QPRs)

Figure 16: Implementer Portal: Public Events Tab



Figure 17: Implementer Portal: Notify NEA/AC tab



## **Award History Tab**

Figure 18: Award History



Figure 19: Award Action Details - Top



Figure 20: Award Action Details - Bottom



## **Results Monitoring Plan (RMP) Tab**

Figure 21: Completed RMP - Standard Goals, Objectives and Indicators



Figure 22: Project-specific Objectives and Associated Indicators



Figure 23: Project Indicator Data



Accessed from clicking one of the Indicator links grouped by corresponding Project-Specific Objective demonstrated in Figure 22, page 16

## **Workplan Tab**



Figure 24: Completed Workplan Summary

## **Quarterly Performance Reporting (QPR) Tab**

Figure 25: Completed QPR Schedule



Figure 26: QPR Ready for Project Officer Review





Figure 27: QPR Project Officer (GOR) Sign Off Form

Accessed from clicking the *PO Signoff* link in the Actions column of the QPR submission as demonstrated in Figure 26, page 19

Figure 28: Grants Officer Link for Final QPR Acceptance



Once the Project Officer submits their notes and Accepts/Rejects the QPR, ACPRS prompts the Grants Officer to perform the same function.

Figure 29: QPR Signoff Conflict Alert



If the Grants Officer and Project Officer (GOR) disagree in accepting/rejecting a QPR, then this message prompts a discussion between both officers to resolve the conflict

Figure 30: Signoff Ready for