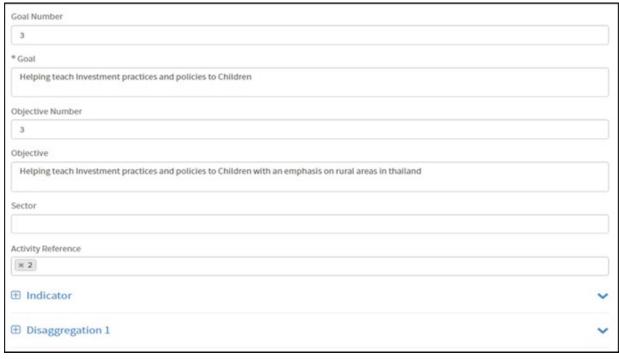

## **Grantee - Proposal Creation**

| ☐ Disaggregation 1                                                        |                                 | ^        |
|---------------------------------------------------------------------------|---------------------------------|----------|
| Disaggregation 1                                                          | Target 1 Number                 |          |
| × Age > 0 - 14                                                            | 20                              |          |
|                                                                           | Target 1 Percent                |          |
|                                                                           |                                 |          |
|                                                                           | Toronto Other                   |          |
|                                                                           | Target 1 Other                  |          |
|                                                                           |                                 |          |
| Disaggregation 2                                                          |                                 | <b>~</b> |
| ⊕ Disaggregation 3                                                        |                                 | <b>~</b> |
| ① Disaggregation 4                                                        |                                 | ~        |
| ① Disaggregation 5                                                        |                                 | <b>v</b> |
| ■ RMP Work Plans  New  1                                                  | Keyword Search Q Save Copy Dete | (A)      |
| Activity Number                                                           | Planned Completion              |          |
| 1                                                                         | 2020-02-11                      |          |
| Activity                                                                  | Public Event                    |          |
| Gathering knowledge about policy best investment practices in<br>Thailand | Yes                             | v        |
| Actual Completion                                                         |                                 |          |
| =                                                                         |                                 |          |
| Related Links<br>Return to Main RMP                                       |                                 |          |
|                                                                           |                                 |          |
| ■ Attachment Details Download All New                                     | Keyword Search Q                |          |
| All > Parent = SRMP0076155                                                |                                 |          |
| No records in Attachment Details using that filter                        |                                 |          |