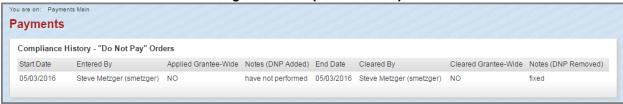

Accessed from clicking the *Do Not Pay* button found in the top-right corner of the Payments Summary page, as demonstrated in Figure 37, page 24

Figure 40: Compliance History

This is an example of an award with "Do Not Pay" Orders as found in the Payments Summary page, as demonstrated in Figure 37, page 24