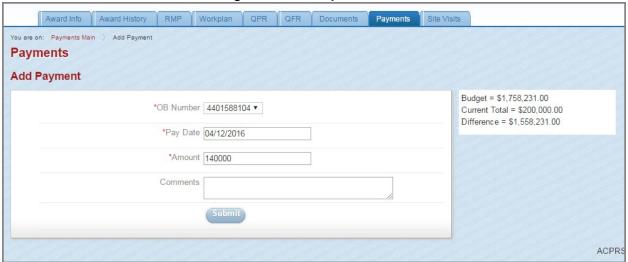

Figure 38: Add Payment Form

Accessed from clicking the Add Payment button found above the table of Obligations in Figure 37, page 24

NOTE: OB Number is Obligation number

Figure 39: Entering a Do Not Pay Order