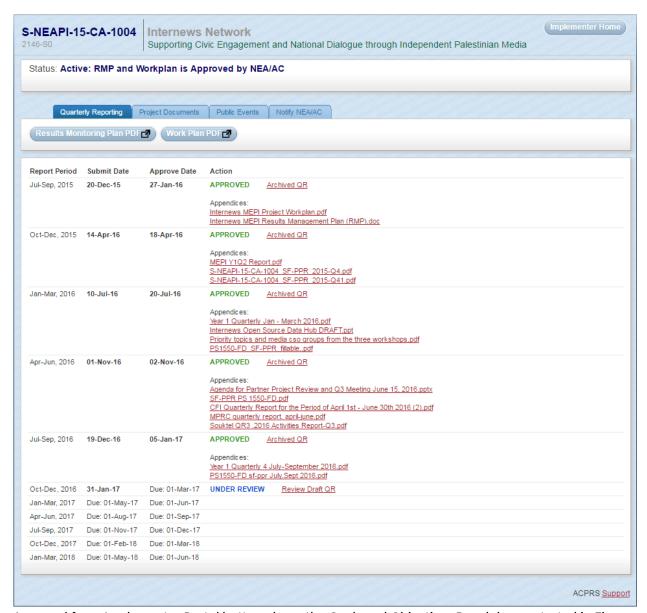

Accessed from *Implementer Portal: Implementer Home* button demonstrated in Figure 13, page 10. Includes the PRA statement and display of OMB control number, expiration date, and estimated burden.

Figure 14: Implementer Portal: Quarterly Reporting Tab