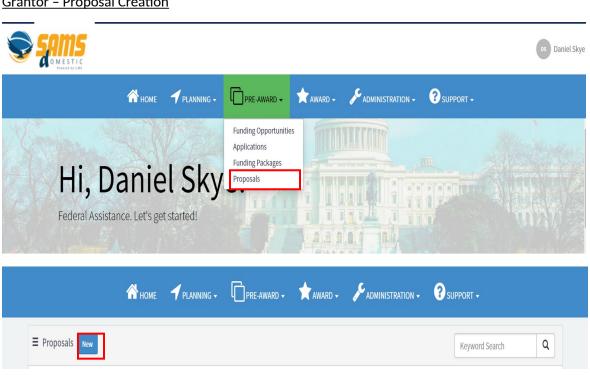

#### **Grantor - Proposal Creation**

<u>Grantor - Proposal Approval Flow, Amendments, & PDF Generation</u>