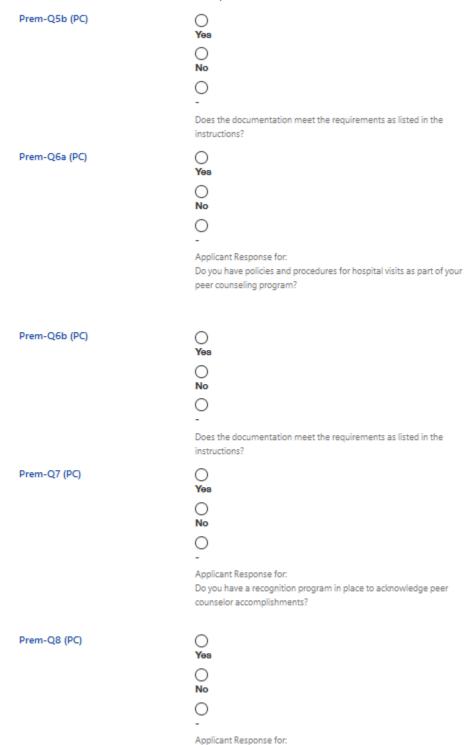

|                              | Expiration date: xx/xx/20xx                                                                                                                                                                    |
|------------------------------|------------------------------------------------------------------------------------------------------------------------------------------------------------------------------------------------|
| Prescreen for Premiere-Elite | ~                                                                                                                                                                                              |
| Prem-Q1 (PC)                 | O<br>Yes<br>O<br>No                                                                                                                                                                            |
|                              | 0                                                                                                                                                                                              |
|                              | Applicant Response for:<br>Do you have established guidelines for how many hours of observation/<br>shadowing is required as part of peer counseling training/continuing<br>education?         |
| Prem-Q2 (PC)                 | ⊖<br>Yes                                                                                                                                                                                       |
|                              | O<br>No                                                                                                                                                                                        |
|                              |                                                                                                                                                                                                |
|                              | Applicant Response for:<br>Do you have a WIC Designated Breastfeeding Expert or contract with an<br>IBCLC to serve as a referral source for peer counselors and other staff?                   |
| Prem-Q3 (PC)                 | O<br>Yes                                                                                                                                                                                       |
|                              |                                                                                                                                                                                                |
|                              | O<br>-                                                                                                                                                                                         |
|                              | Applicant Response for:<br>Do you have a referral process in place between hospitals and the WIC<br>Program to facilitate peer counselor follow-up for WIC mothers shortly<br>after discharge? |
| Prem-Q4 (PC)                 | O<br>Yes                                                                                                                                                                                       |
|                              | O<br>No                                                                                                                                                                                        |
|                              | 0                                                                                                                                                                                              |
|                              | Applicant Response for:<br>Do you have a system that electronically documents and tracks peer<br>counseling referrals and contacts?                                                            |
| Prem-Q5a (PC)                | O<br>Yes                                                                                                                                                                                       |
|                              | O<br>No                                                                                                                                                                                        |
|                              | -<br>Applicant Response for:                                                                                                                                                                   |
|                              | Do you have policies and procedures for home visits as part of your peer<br>counseling program?                                                                                                |