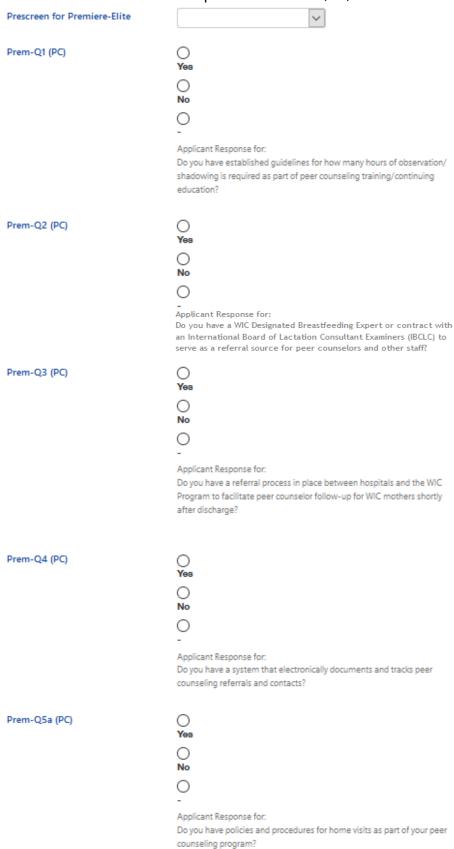

|                              | Expiration date: xx/xx/20xx                                                                                                                                                                    |
|------------------------------|------------------------------------------------------------------------------------------------------------------------------------------------------------------------------------------------|
| Prescreen for Premiere-Elite | ~                                                                                                                                                                                              |
| Prem-Q1 (PC)                 | O<br>Yes<br>O<br>No                                                                                                                                                                            |
|                              | 0                                                                                                                                                                                              |
|                              | Applicant Response for:<br>Do you have established guidelines for how many hours of observation/<br>shadowing is required as part of peer counseling training/continuing<br>education?         |
| Prem-Q2 (PC)                 | ⊖<br>Yes                                                                                                                                                                                       |
|                              | O<br>No                                                                                                                                                                                        |
|                              |                                                                                                                                                                                                |
|                              | Applicant Response for:<br>Do you have a WIC Designated Breastfeeding Expert or contract with an<br>IBCLC to serve as a referral source for peer counselors and other staff?                   |
| Prem-Q3 (PC)                 | O<br>Yes                                                                                                                                                                                       |
|                              |                                                                                                                                                                                                |
|                              | O<br>-                                                                                                                                                                                         |
|                              | Applicant Response for:<br>Do you have a referral process in place between hospitals and the WIC<br>Program to facilitate peer counselor follow-up for WIC mothers shortly<br>after discharge? |
| Prem-Q4 (PC)                 | O<br>Yes                                                                                                                                                                                       |
|                              | O<br>No                                                                                                                                                                                        |
|                              | 0                                                                                                                                                                                              |
|                              | Applicant Response for:<br>Do you have a system that electronically documents and tracks peer<br>counseling referrals and contacts?                                                            |
| Prem-Q5a (PC)                | O<br>Yes                                                                                                                                                                                       |
|                              | O<br>No                                                                                                                                                                                        |
|                              | -<br>Applicant Response for:                                                                                                                                                                   |
|                              | Do you have policies and procedures for home visits as part of your peer<br>counseling program?                                                                                                |