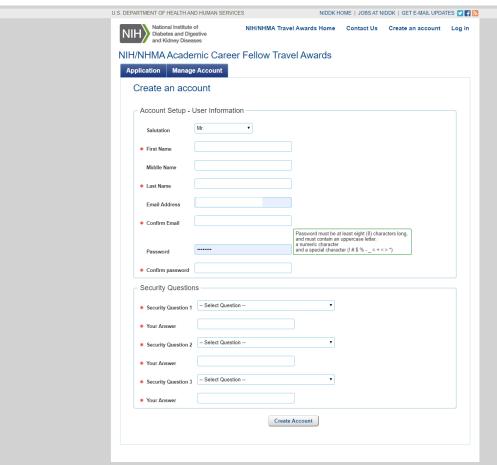

## NIH/NHMA Academic Career Fellow Travel Awards

| Application                                                                                                         | Manage Account                                                                                                                                                                |                                                                                                                                                                                                   |                                                                                                                                                                                                                                                           |
|---------------------------------------------------------------------------------------------------------------------|-------------------------------------------------------------------------------------------------------------------------------------------------------------------------------|---------------------------------------------------------------------------------------------------------------------------------------------------------------------------------------------------|-----------------------------------------------------------------------------------------------------------------------------------------------------------------------------------------------------------------------------------------------------------|
| NIH/National I                                                                                                      | Hispanic Medical Associat                                                                                                                                                     | ion (NHMA) Academic Career Fell                                                                                                                                                                   | OMB #0925-0748 Expiration Date 2/2023                                                                                                                                                                                                                     |
| Public reporting time for review completing and required to recomments recomments recomments reducing this limited. | ng burden for this collection ving instructions, searching of reviewing the collection spond to, a collection of integrating this burden estimate burden, to: NIH, Project Cl | n of information is estimated to ave<br>g existing data sources, gathering<br>of information. An agency may not<br>formation unless it displays a curre<br>te or any other aspect of this collect | erage 20 minutes per response, including the and maintaining the data needed, and t conduct or sponsor, and a person is not ently valid OMB control number. Send ction of information, including suggestions for Drive, MSC 7974, Bethesda, MD 208927974, |
| •                                                                                                                   | e Account                                                                                                                                                                     | and password                                                                                                                                                                                      |                                                                                                                                                                                                                                                           |
| Log in —                                                                                                            | - your oman addrood                                                                                                                                                           | and passivoru                                                                                                                                                                                     |                                                                                                                                                                                                                                                           |
| Email Addre                                                                                                         | ess                                                                                                                                                                           |                                                                                                                                                                                                   |                                                                                                                                                                                                                                                           |
| Password                                                                                                            |                                                                                                                                                                               |                                                                                                                                                                                                   |                                                                                                                                                                                                                                                           |
| Log i                                                                                                               | n                                                                                                                                                                             |                                                                                                                                                                                                   |                                                                                                                                                                                                                                                           |
| Create an acc                                                                                                       |                                                                                                                                                                               |                                                                                                                                                                                                   |                                                                                                                                                                                                                                                           |
| riorgothly pe                                                                                                       | 15511-01 d                                                                                                                                                                    |                                                                                                                                                                                                   |                                                                                                                                                                                                                                                           |