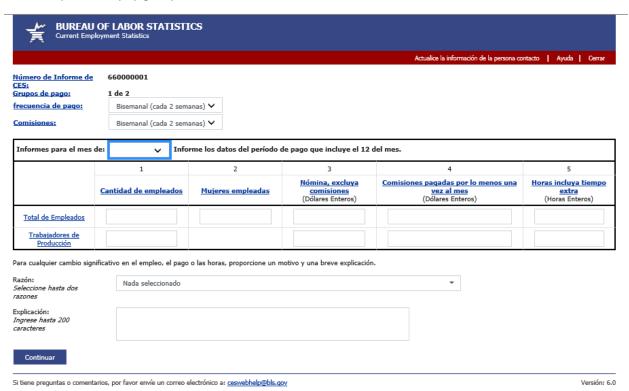

a de pago de sus empleados?               | Semanal Bisemanal (cada 2 semanas) Quincenal (2 veces al mes) Mensual                                                                | Semanal Bisemanal (cada 2 semanas) Quincenal (2 veces al mes) Mensual                                                                |
| C. ¿Indique la frecuencia de pago de comisiones de sus empleados? | No se pagan comisiones para este grupo Semanal Bisemanal (cada 2 semanas) Quincenal (2 veces al mes) Mensual Menos de una vez al mes | No se pagan comisiones para este grupo Semanal Bisemanal (cada 2 semanas) Quincenal (2 veces al mes) Mensual Menos de una vez al mes |

Si tiene preguntas o comentarios, por favor envíe un correo electrónico a: ceswebhelp@bls.gov

Versión: 6.0

## Data Entry Screen (pay group 1)



## Data Entry Screen (pay group 2, if 2 pay groups)



## Data Review Screen



Actualice la información de la persona contacto | Ayuda | Cerrar

Número de Informe de CES: 660000001

#### REVISAR GRUPO DE PAGO 1

Imprimir

|                               | íodo de pago que incluye<br>del julio 2020 | Nómina Biseman                   | al (cada 2 semanas)                                | Comisiones: Bisemanal (cada 2 semanas)                                 |                                                  |  |
|-------------------------------|--------------------------------------------|----------------------------------|----------------------------------------------------|------------------------------------------------------------------------|------------------------------------------