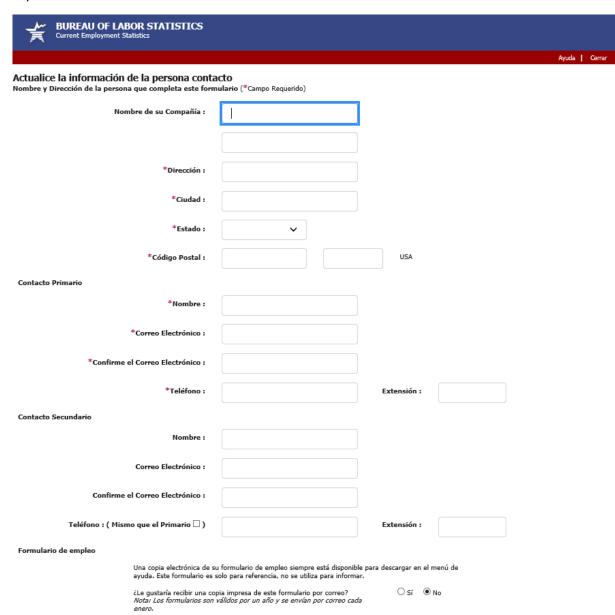

### Dear Employer Screen

Actualice la información de la persona contacto Ayuda Cerrar

El programa de CES recopila información de empleo y nómina para más de 150,000 negocios mensualmente, y provee información detallada de las industrias, a través de empleos, horas, y salarios para nuestra nación. Sus datos ayudan a proveer a los funcionarios del gobierno y del sector privado con información económica esencial para la economía de nuestra nación.

# Respondent Information Screen (for first-month Web respondents only)

| BUREAU OF LABOR STATISTICS  Current Employment Statistics  |                                                                               |                                | Help   Logout |
|------------------------------------------------------------|-------------------------------------------------------------------------------|--------------------------------|---------------|
|                                                            |                                                                               |                                | nep   Logott  |
| Update Respondent Information                              | . 1510                                                                        |                                |               |
| Name and Address of Person Completing this Form (*Requ     | uired Field)                                                                  |                                |               |
| Your Company Name :                                        |                                                                               |                                |               |
|                                                            | _ '                                                                           |                                |               |
|                                                            |                                                                               |                                |               |
|                                                            |                                                                               |                                |               |
| *Address :                                                 |                                                                               |                                |               |
| Address .                                                  |                                                                               |                                |               |
| ****                                                       |                                                                               |                                |               |
| *City:                                                     |                                                                               |                                |               |
| *                                                          |                                                                               |                                |               |
| *State :                                                   | •                                                                             |                                |               |
|                                                            |                                                                               |                                |               |
| *Zip Code :                                                |                                                                               | USA                            |               |
| Primary Contact                                            |                                                                               |                                |               |
| Primary Contact                                            |                                                                               |                                |               |
| *Name :                                                    |                                                                               |                                |               |
|                                                            |                                                                               |                                |               |
| *Email :                                                   |                                                                               |                                |               |
|                                                            |                                                                               |                                |               |
| *Confirm Email :                                           |                                                                               |                                |               |
|                                                            |                                                                               |                                |               |
| *Telephone :                                               |                                                                               | Extension :                    |               |
|                                                            |                                                                               |                                |               |
| Secondary Contact                                          |                                                                               |                                |               |
| Name :                                                     |                                                                               |                                |               |
| Nume :                                                     |                                                                               |                                |               |
| Email :                                                    |                                                                               |                                |               |
| Email :                                                    |                                                                               |                                |               |
| Confirm Email :                                            |                                                                               |                                |               |
| CONTIFM EMAII :                                            |                                                                               |                                |               |
|                                                            |                                                                               |                                |               |
| Telephone : ( Same as primary $\Box$ )                     |                                                                               | Extension :                    |               |
| Employment Form                                            |                                                                               |                                |               |
|                                                            |                                                                               |                                |               |
|                                                            | employment form is always available for down<br>it is not used for reporting. | load under the help menu. This |               |
|                                                            |                                                                               | ○ Yes ● No                     |               |
| Would you like to receive a<br>Note: Forms are valid for a | a paper copy of this form mailed to you?                                      | U Yes ♥ No                     |               |