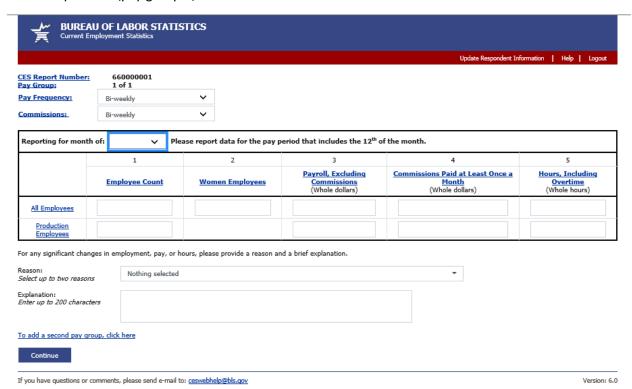

|
|                                                            | employment form is always available for down<br>it is not used for reporting. | load under the help menu. This |               |
|                                                            |                                                                               | ○ Yes ● No                     |               |
| Would you like to receive a<br>Note: Forms are valid for a | a paper copy of this form mailed to you?                                      | U Yes ♥ No                     |               |

## Set Pay and Commissions Frequency Screen (for first-month Web respondents only, private sector)



If you have questions or comments, please send e-mail to: ceswebhelp@bls.qov

### Data Entry Screen (pay group 1)



## Data Entry Screen (pay group 2, if 2 pay groups)



## Data Review Screen



Update Respondent Information | Help | Logout

Print

CES Report Number: 660000001

### REVIEW PAY GROUP 1

| Reporting for the pay period that includes<br>the 12 <sup>th</sup> of July 2020 |                   |                  | Pay Frequency: Bi-week                               | kly Commissions:                                             | Commissions: Bi-weekly                        |  |  |
|---------------------------------------------------------------------------------|-------------------|------------------|------------------------------------------------------|--------------------------------------------------------------|-----------------------------------------------|--|--|
|