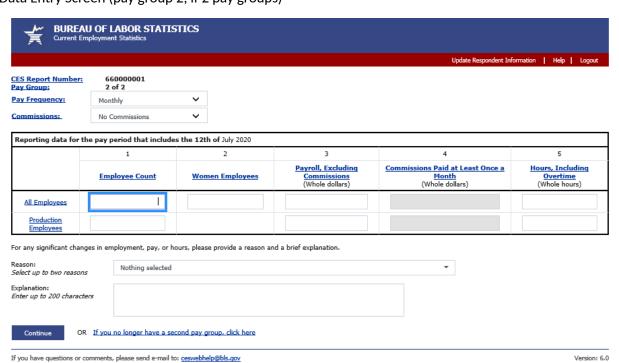

| employment form is always available for down<br>it is not used for reporting. | load under the help menu. This |               |
|                                                            |                                                                               | ○ Yes ● No                     |               |
| Would you like to receive a<br>Note: Forms are valid for a | a paper copy of this form mailed to you?                                      | U Yes ♥ No                     |               |

## Set Pay and Commissions Frequency Screen (for first-month Web respondents only, private sector)



If you have questions or comments, please send e-mail to: ceswebhelp@bls.qov

### Data Entry Screen (pay group 1)



## Data Entry Screen (pay group 2, if 2 pay groups)



## Data Review Screen



Update Respondent Information | Help | Logout

Print

CES Report Number: 660000001

### REVIEW PAY GROUP 1

| Reporting for the pay period that includes<br>the 12 <sup>th</sup> of July 2020 |                   |                  | Pay Frequency: Bi-week                               | kly Commissions:                                             | Commissions: Bi-weekly                        |  |  |
|---------------------------------------------------------------------------------|-------------------|------------------|------------------------------------------------------|--------------------------------------------------------------|-----------------------------------------------|--|--|
|