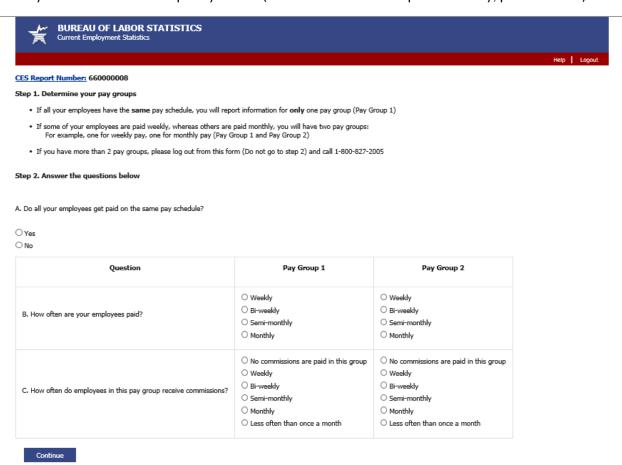

## Set Pay and Commissions Frequency Screen (for first-month Web respondents only, private sector)

If you have questions or comments, please send e-mail to: ceswebhelp@bls.qov

## Set Pay and Commissions Frequency Screen (for first-month Web respondents only, private sector)

- Si algunos de sus empleados cobran semanalmente, mientras otros cobran mensualmente, usted tendrá dos formas de pago. Por ejemplo, una para pago semanal, y otra para pago mensual (Grupo de Pago 1 y Grupo de Pago 2).
- Si usted tiene más de 2 formas de pago, por favor haga una pausa y llame al 1-800-827-2005 (no proceda al paso 2)

### Paso 2. Conteste las preguntas que aparecen abajo

| Α. | دReciben | todos | sus | empleados | paga | durante ( | el | mismo | periodo | de | pago? |
|----|----------|-------|-----|-----------|------|-----------|----|-------|---------|----|-------|
|    |          |       |     |           |      |           |    |       |         |    |       |

O sí O No

| Pregunta                                                          | Grupo de pago 1                                                                                                                      | Grupo de pago 2                                                                                                                      |
|-------------------------------------------------------------------|--------------------------------------------------------------------------------------------------------------------------------------|--------------------------------------------------------------------------------------------------------------------------------------|
| B. ¿Indique la frecuencia de pago de sus empleados?               | Semanal Bisemanal (cada 2 semanas) Quincenal (2 veces al mes) Mensual                                                                | Semanal Bisemanal (cada 2 semanas) Quincenal (2 veces al mes) Mensual                                                                |
| C. ¿Indique la frecuencia de pago de comisiones de sus empleados? | No se pagan comisiones para este grupo Semanal Bisemanal (cada 2 semanas) Quincenal (2 veces al mes) Mensual Menos de una vez al mes | No se pagan comisiones para este grupo Semanal Bisemanal (cada 2 semanas) Quincenal (2 veces al mes) Mensual Menos de una vez al mes |