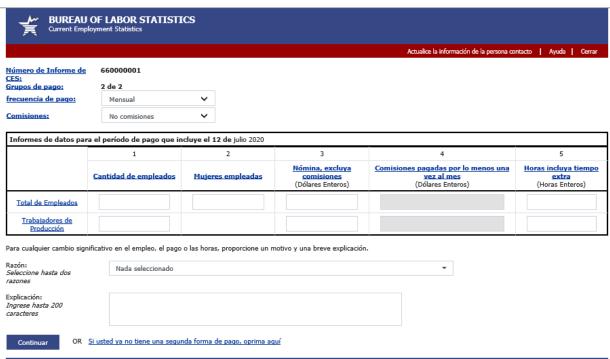

emanal (cada 2 semanas) Quincenal (2 veces al mes) Mensual                                                                | Semanal Bisemanal (cada 2 semanas) Quincenal (2 veces al mes) Mensual                                                                |
| C. ¿Indique la frecuencia de pago de comisiones de sus empleados? | No se pagan comisiones para este grupo Semanal Bisemanal (cada 2 semanas) Quincenal (2 veces al mes) Mensual Menos de una vez al mes | No se pagan comisiones para este grupo Semanal Bisemanal (cada 2 semanas) Quincenal (2 veces al mes) Mensual Menos de una vez al mes |

Si tiene preguntas o comentarios, por favor envíe un correo electrónico a: ceswebhelp@bls.gov

Versión: 6.0

## Data Entry Screen (pay group 1)



## Data Entry Screen (pay group 2, if 2 pay groups)



## Data Review Screen



Actualice la información de la persona contacto | Ayuda | Cerrar

Número de Informe de CES: 660000001

#### REVISAR GRUPO DE PAGO 1

Imprimir

|                               | íodo de pago que incluye<br>del julio 2020 | Nómina Biseman                   | al (cada 2 semanas)                                | Comisiones: Bisemanal (cada 2 semanas)                                 |                                                  |  |
|-------------------------------|--------------------------------------------|----------------------------------|----------------------------------------------------|------------------------------------------------------------------------|--------------------------------------------------|--|
|                               | 1