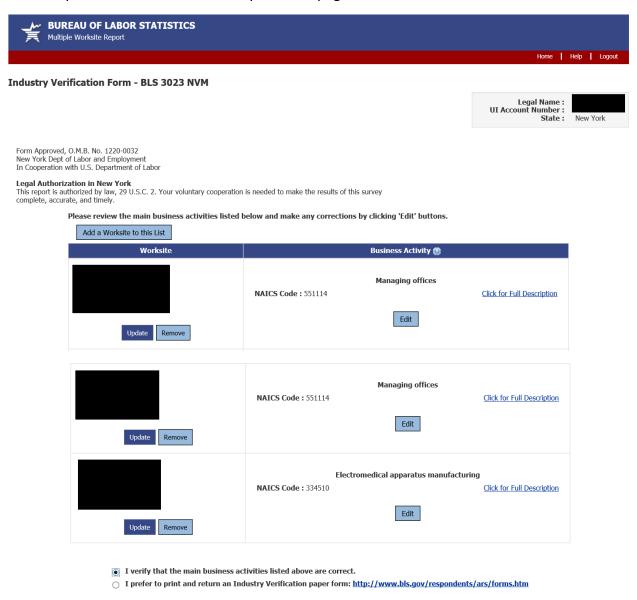

## NVMWeb - Industry Verification Page - Mandatory State

Here respondents are shown the State Law and all of their worksites are listed, with the worksite address and business activity short title. Respondents are asked to review and update the main business activities and worksite addresses, and are able to make changes to anything that is incorrect.

 $\bigcirc\;$  I verify that the main business activities listed above are correct.

 $\bigcirc \ \ I \ prefer to \ print \ and \ return \ an \ Industry \ Verification \ paper \ form: \ \underline{http://www.bls.gov/respondents/ars/forms.htm}$ 

Please review the main business activities listed below and make any corrections by clicking 'Edit' buttons.

- $\ \bigcirc\$  I verify that the main business activities listed above are correct.
- $\bigcirc \ \ I \ prefer to \ print \ and \ return \ an \ Industry \ Verification \ paper \ form: \ \underline{http://www.bls.gov/respondents/ars/forms.htm}$