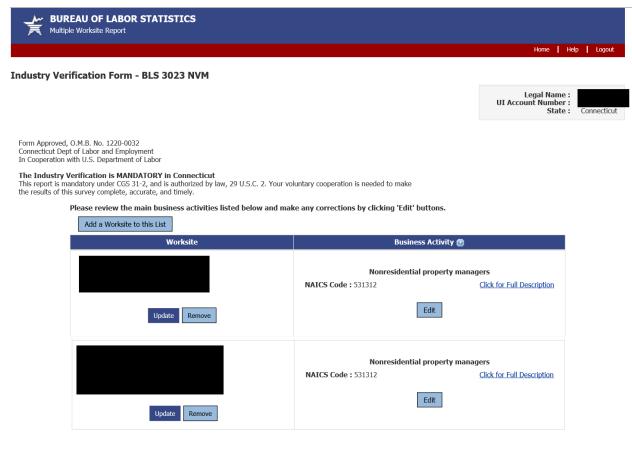

## NVMWeb - Industry Verification Page - Mandatory State

Here respondents are shown the State Law and all of their worksites are listed, with the worksite address and business activity short title. Respondents are asked to review and update the main business activities and worksite addresses, and are able to make changes to anything that is incorrect.

**The Industry Verification is MANDATORY in Connecticut**This report is mandatory under CGS 31-2, and is authorized by law, 29 U.S.C. 2. Your voluntary cooperation is needed to make the results of this survey complete, accurate, and timely.

Please review the main business activities listed below and make any corrections by clicking 'Edit' buttons.

- $\ \bigcirc\$  I verify that the main business activities listed above are correct.
- $\bigcirc \ \ I \ prefer to \ print \ and \ return \ an \ Industry \ Verification \ paper \ form: \ \underline{http://www.bls.gov/respondents/ars/forms.htm}$