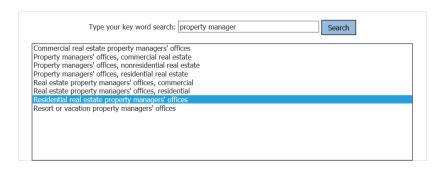

### **NVMWeb - Choose a different Activity**

In the event the respondent chooses a different activity, they are taken to a searchable dropdown screen where they can search key words and select the activity that best fits their business.

### Step 1. Search for your Business Activity.

Please type in a key word, click "Search", and select the Main Business Activity that most accurately reflects your business (simple key words work best). Example: If you are a Fast Food Restaurant, type "Restaurant" into the search box. If you do not see an appropriate description, you can select "NO" in Step 2 and move on to Step 3.