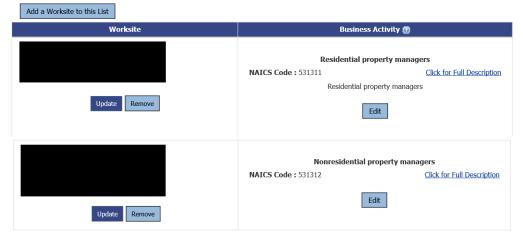

## NVMWeb - Industry Verification Page - Mandatory State

Here respondents are shown the State Law and all of their worksites are listed, with the worksite address and business activity short title. Respondents are asked to review and update the main business activities and worksite addresses, and are able to make changes to anything that is incorrect.

# **NVMWeb - Full Description**

Respondents are able to click on "Click for Full Description" to see the full description of their worksites' business activities.

# **NVMWeb - Edit a Business Activity**

Respondents are able to choose "Edit" on any of the business activities that are incorrect. They are taken to this page to either select the most accurate description from their current activities, or choose a new activity. They are required to enter a narrative comment describing their activity.