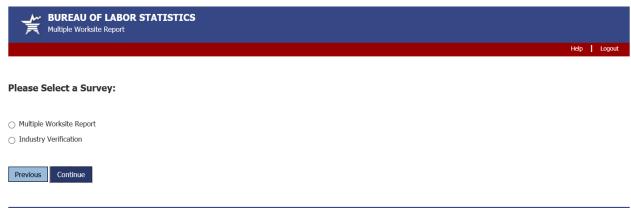

## **NVM Expansion account – Select your Survey**

NVM Expansion is available for NVM respondents that are not current MWR Web respondents. Rather than report MWR data and be taken to the NVM page, they are able to select their UI and choose the "Industry Verification" option if they only want to do complete the NVM, but not MWR.