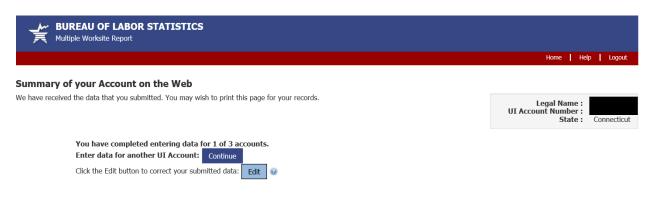

## MWRWeb/NVMWeb - Thank you Page

The combined MWRWeb/NVMWeb Thank you Page shows the MWR data as well as the verified business activities for each worksite. The respondent is able to 'edit' MWR data up until the data is transmitted to the States (weekly).

| Worksite                                                           | Quarter e | nding Marcl | h 31, 2011 |                 | Business Activity                                                                                         |
|--------------------------------------------------------------------|-----------|-------------|------------|-----------------|-----------------------------------------------------------------------------------------------------------|
|                                                                    | Num       | ber of Empl | oyees      | Quarterly Wages |                                                                                                           |
|                                                                    | Jan       | Feb         | Mar        |                 |                                                                                                           |
|                                                                    | 1         | 1           | 1          | \$100.00        | Residential property managers NAICS Code: 531311 Click for Full Description Residential property managers |
|                                                                    | Jan       | Feb         | Mar        |                 |                                                                                                           |
|                                                                    | 1         | 1           | 1          | \$100.00        | Nonresidential property managers<br>NAICS Code: 531312<br>Click for Full Description                      |
| Total of all Worksites :                                           | 4         | 4           | 4          | \$400.00        |                                                                                                           |
| e as Excel File Print this Page                                    |           |             |            |                 |                                                                                                           |
| have completed entering data for<br>r data for another UI Account: | Continue  | •           |            |                 |                                                                                                           |