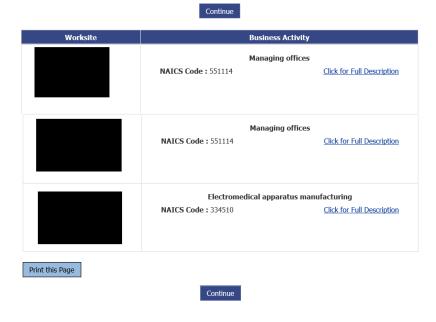

## MWRWeb/NVMWeb - Thank you Page

The combined MWRWeb/NVMWeb Thank you Page shows the MWR data as well as the verified business activities for each worksite. The respondent is able to 'edit' MWR data up until the data is transmitted to the States (weekly).

| Worksite                                                           | Quarter e | nding Marcl | h 31, 2011 |                 | Business Activity                                                                                         |
|--------------------------------------------------------------------|-----------|-------------|------------|-----------------|-----------------------------------------------------------------------------------------------------------|
|                                                                    | Num       | ber of Empl | oyees      | Quarterly Wages |                                                                                                           |
|                                                                    | Jan       | Feb         | Mar        |                 |                                                                                                           |
|                                                                    | 1         | 1           | 1          | \$100.00        | Residential property managers NAICS Code: 531311 Click for Full Description Residential property managers |
|                                                                    | Jan       | Feb         | Mar        |                 |                                                                                                           |
|                                                                    | 1         | 1           | 1          | \$100.00        | Nonresidential property managers<br>NAICS Code: 531312<br>Click for Full Description                      |
| Total of all Worksites :                                           | 4         | 4           | 4          | \$400.00        |                                                                                                           |
| e as Excel File Print this Page                                    |           |             |            |                 |                                                                                                           |
| have completed entering data for<br>r data for another UI Account: | Continue  | •           |            |                 |                                                                                                           |