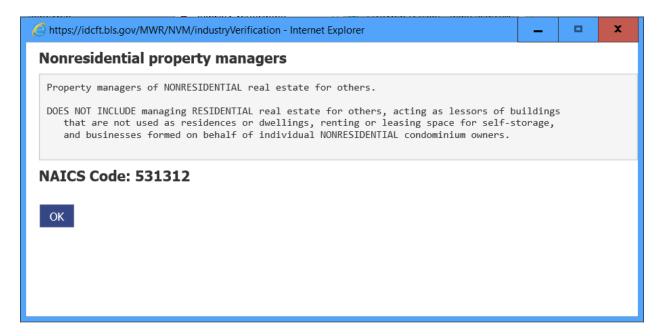

# **NVMWeb - Full Description**

Respondents are able to click on "Click for Full Description" to see the full description of their worksites' business activities.