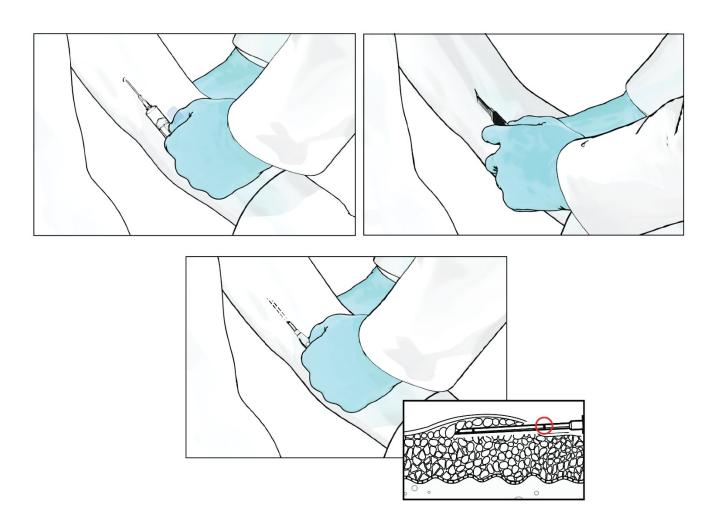

#### Injection or shot

- We will need 5 copies, like we have for the prototypes
- The picture can be printed on a 4X6 cardstock
- Only this picture needs to be included on the cardstock
- Pass this picture around with prototype prior to reading description in IDI or FG guide.
- Collect picture and prototype after discussions about this prototype is completed

### <u>Implant</u>

- We will need 5 copies, like we have for the prototypes
- The picture can be printed on a 4X6 cardstock
- Only this picture needs to be included on the cardstock
- Pass this picture around with prototype prior to reading description in IDI or FG guide.
- Collect picture and prototype after discussions about this prototype is completed