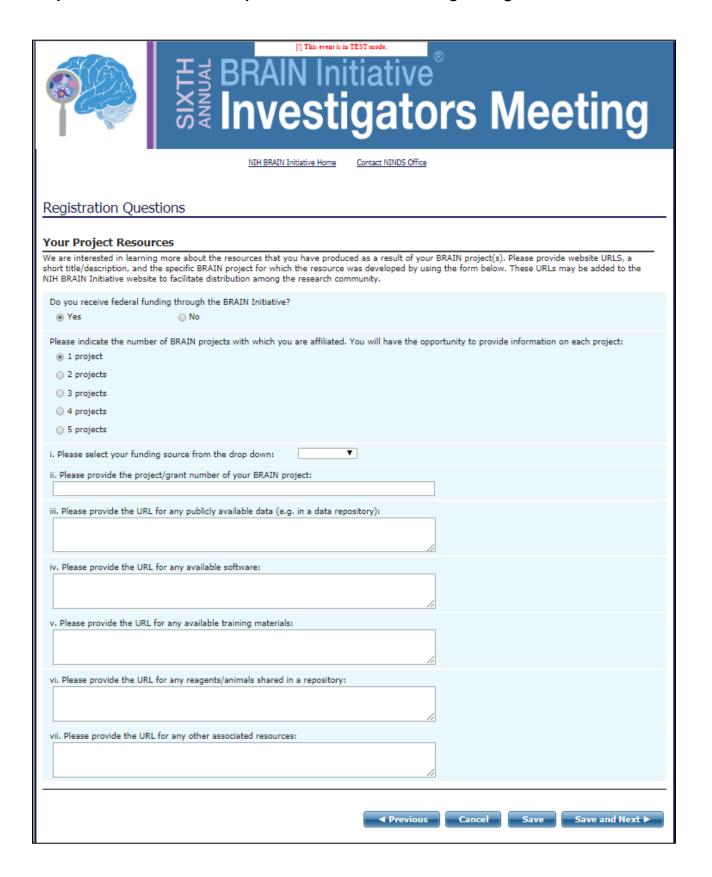

# Step 6, Answer 'Yes' to "Do you receive federal funding through the BRAIN Initiative?"