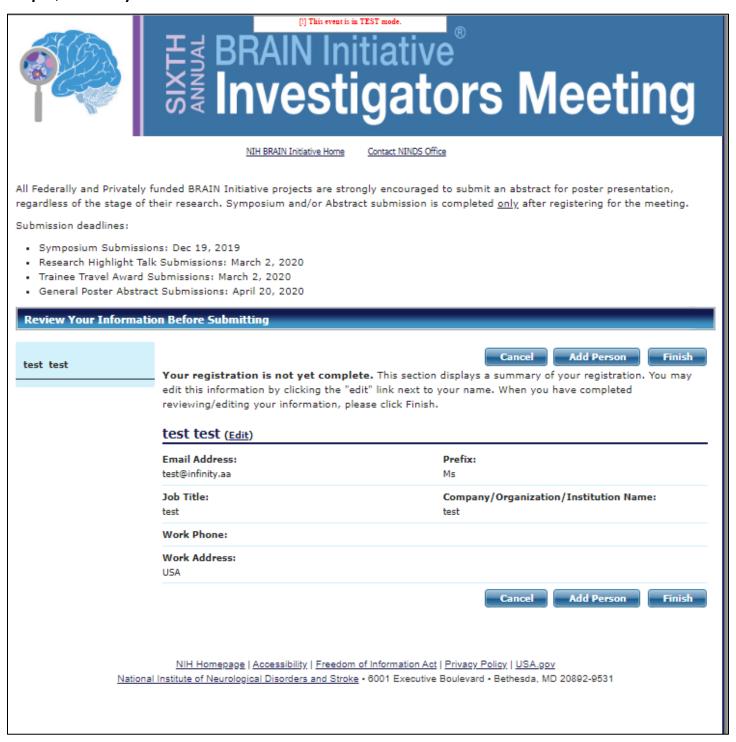

|                                                |
|                                                                                                                                                                                            |                |                                                |
|                                                                                                                                                                                            |                |                                                |







Step 6, Answer 'No' to "Do you receive federal funding through the BRAIN Initiative?"



# Step 6, Answer 'Yes' to "Do you receive federal funding through the BRAIN Initiative?"



#### Step 7, Review your information



## Step 8, Confirmation