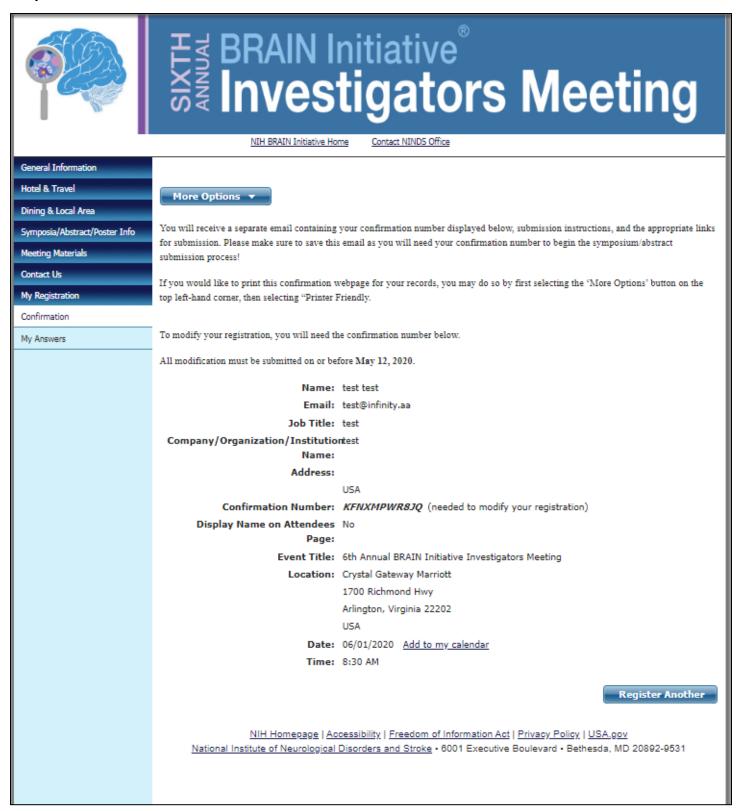

|
|                                                                                                                                                                                            |                |                                                |
|                                                                                                                                                                                            |                |                                                |







Step 6, Answer 'No' to "Do you receive federal funding through the BRAIN Initiative?"



# Step 6, Answer 'Yes' to "Do you receive federal funding through the BRAIN Initiative?"



#### Step 7, Review your information



## Step 8, Confirmation