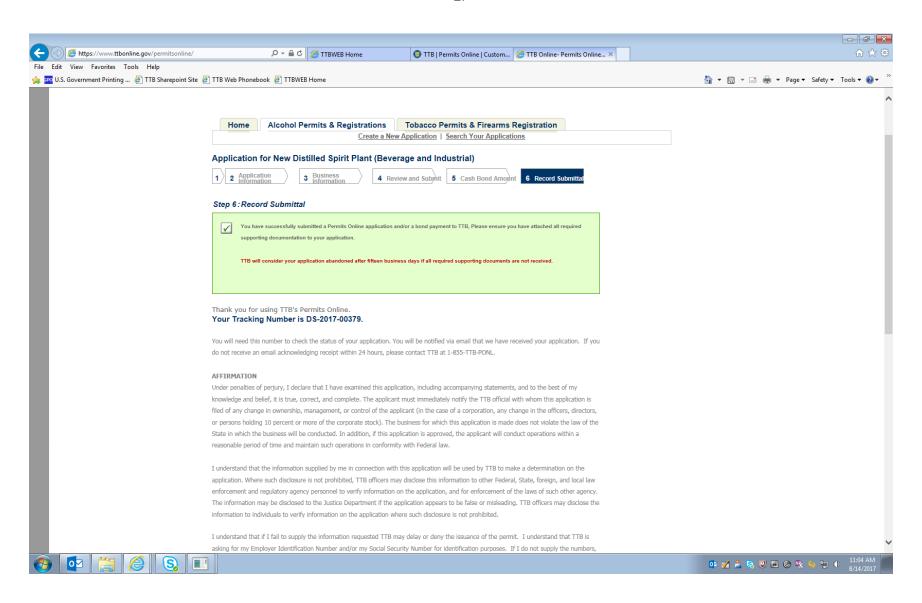

## **Permits Online (PONL) Original DSP Application Screen Shots**

(Includes the data required by the Registration of Distilled Spirits Plant information collection, and also is used to amend an existing DSP registrations and as the DSP bond exemption application, all approved under 1513–0048.)