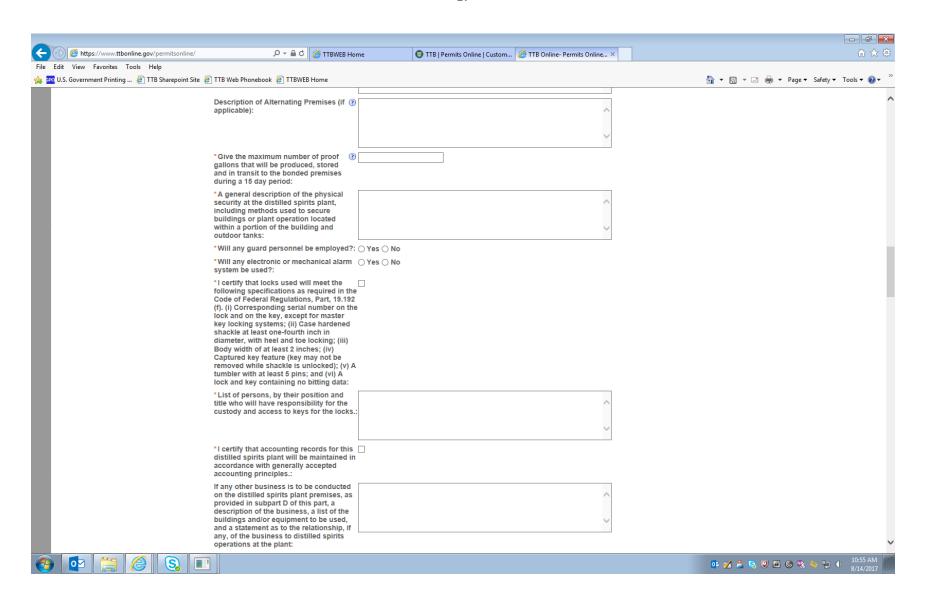

## **Permits Online (PONL) Original DSP Application Screen Shots**

(Includes the data required by the Registration of Distilled Spirits Plant information collection, and also is used to amend an existing DSP registrations and as the DSP bond exemption application, all approved under 1513–0048.)

NOTE: To amend an existing DSP registration in PONL, respondent downloads existing PONL DSP registration and edits or changes the appropriate information.

NOTE: This screen also used for application for DSP bond exemption (see bond question under "DSP Operation Type."