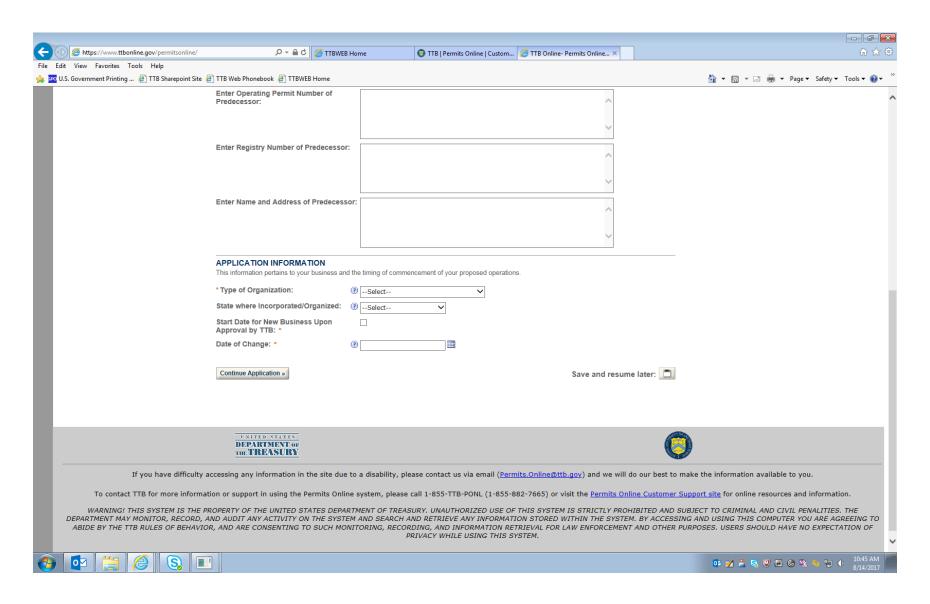

## **Permits Online (PONL) Original DSP Application Screen Shots**

(Includes the data required by the Registration of Distilled Spirits Plant information collection, and also is used to amend an existing DSP registrations and as the DSP bond exemption application, all approved under 1513–0048.)

NOTE: To amend an existing DSP registration in PONL, respondent downloads existing PONL DSP registration and edits or changes the appropriate information.

NOTE: This screen also used for application for DSP bond exemption (see bond question under "DSP Operation Type."