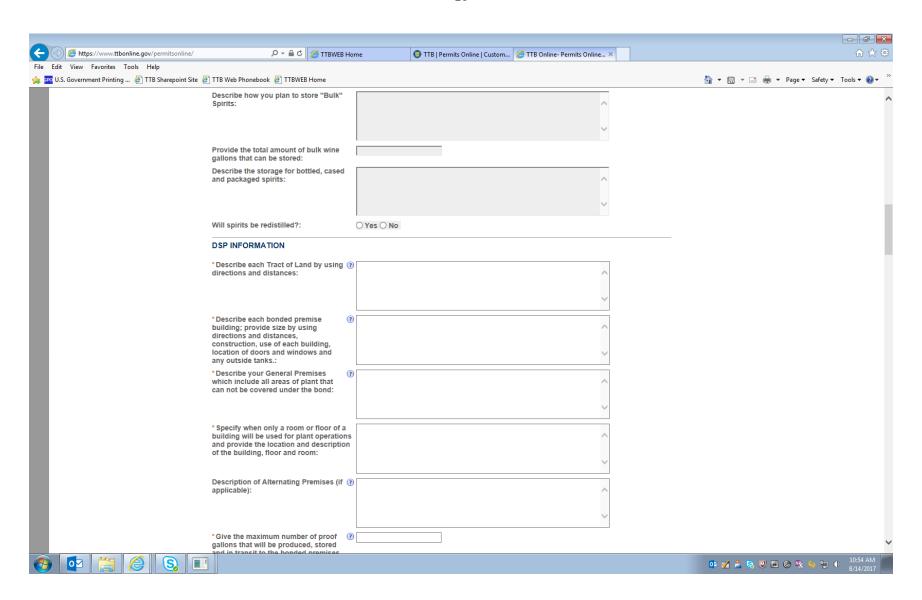

## **Permits Online (PONL) Original DSP Application Screen Shots**

(Includes the data required by the Registration of Distilled Spirits Plant information collection, and also is used to amend an existing DSP registrations and as the DSP bond exemption application, all approved under 1513–0048.)

NOTE: To amend an existing DSP registration in PONL, respondent downloads existing PONL DSP registration and edits or changes the appropriate information.

NOTE: This screen also used for application for DSP bond exemption (see bond question under "DSP Operation Type."