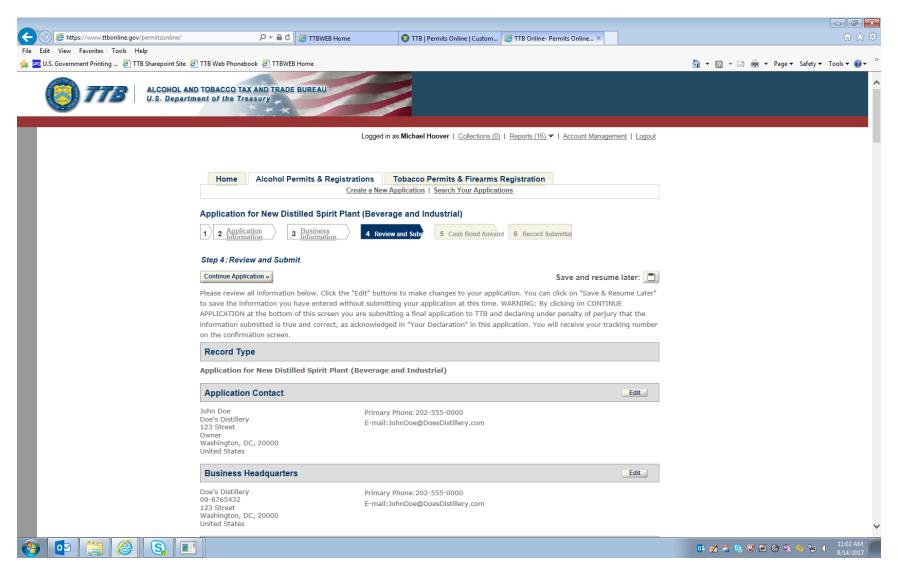

## **Permits Online (PONL) Original DSP Application Screen Shots**

(Includes the data required by the Registration of Distilled Spirits Plant information collection, and also is used to amend an existing DSP registrations and as the DSP bond exemption application, all approved under 1513–0048.)







NOTE: To amend an existing DSP registration in PONL, respondent downloads existing PONL DSP registration and edits or changes the appropriate information.



























NOTE: This screen also used for application for DSP bond exemption (see bond question under "DSP Operation Type."





















NOTE: Screen continues to allow respondent to review all entered information.