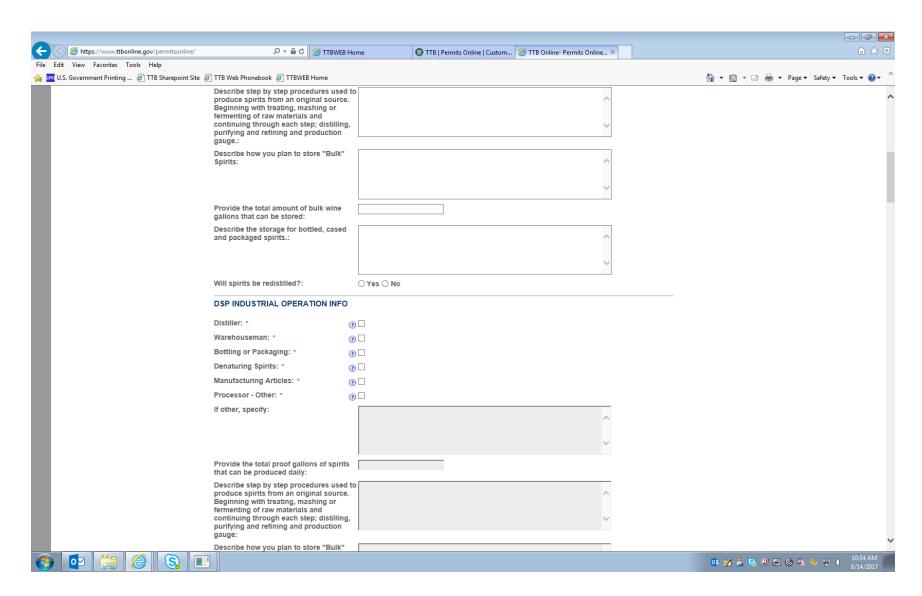

## **Permits Online (PONL) Original DSP Application Screen Shots**

(Includes the data required by the Registration of Distilled Spirits Plant information collection, and also is used to amend an existing DSP registrations and as the DSP bond exemption application, all approved under 1513–0048.)

NOTE: To amend an existing DSP registration in PONL, respondent downloads existing PONL DSP registration and edits or changes the appropriate information.

NOTE: This screen also used for application for DSP bond exemption (see bond question under "DSP Operation Type."