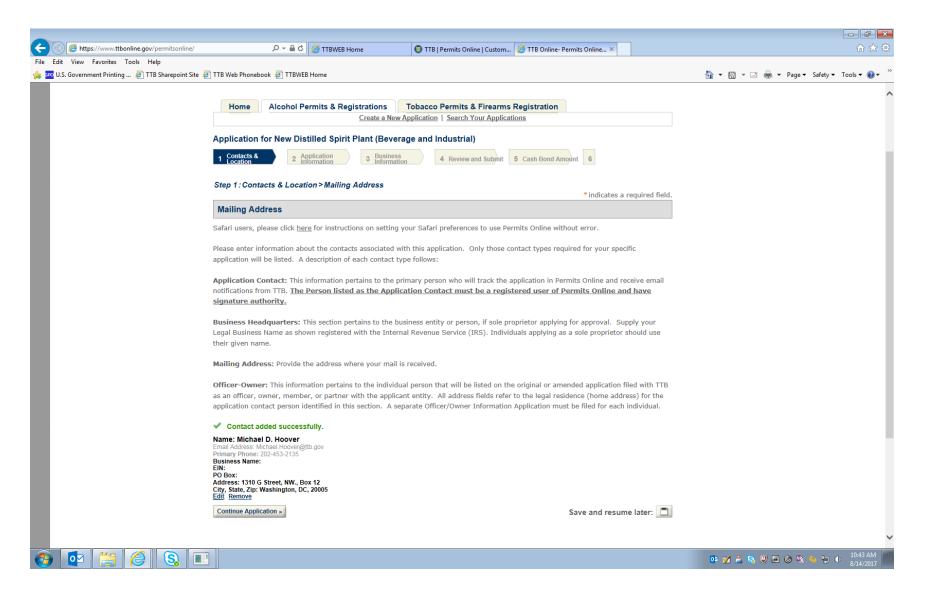

## **Permits Online (PONL) Original DSP Application Screen Shots**

(Includes the data required by the Registration of Distilled Spirits Plant information collection, and also is used to amend an existing DSP registrations and as the DSP bond exemption application, all approved under 1513–0048.)