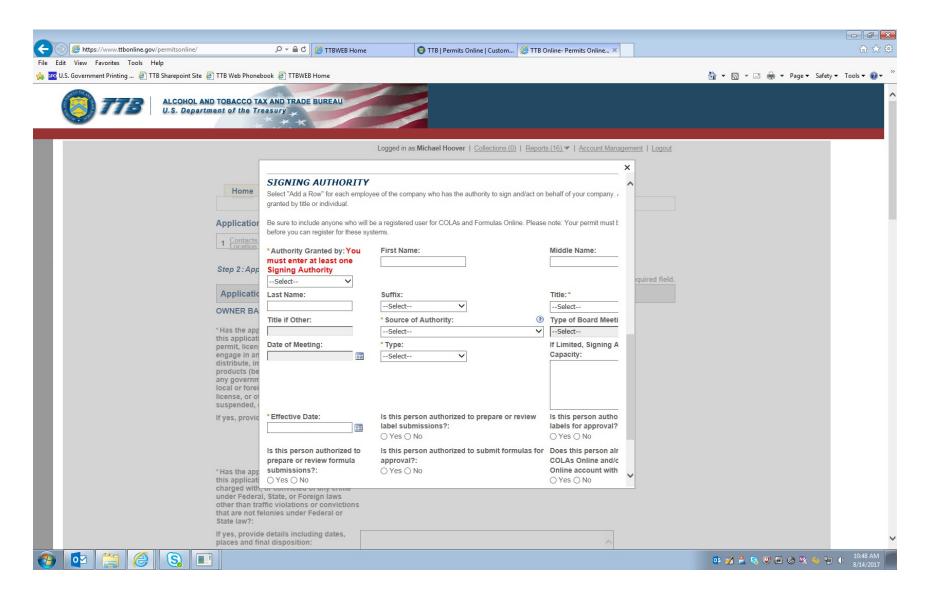

## **Permits Online (PONL) Original DSP Application Screen Shots**

(Includes the data required by the Registration of Distilled Spirits Plant information collection, and also is used to amend an existing DSP registrations and as the DSP bond exemption application, all approved under 1513–0048.)