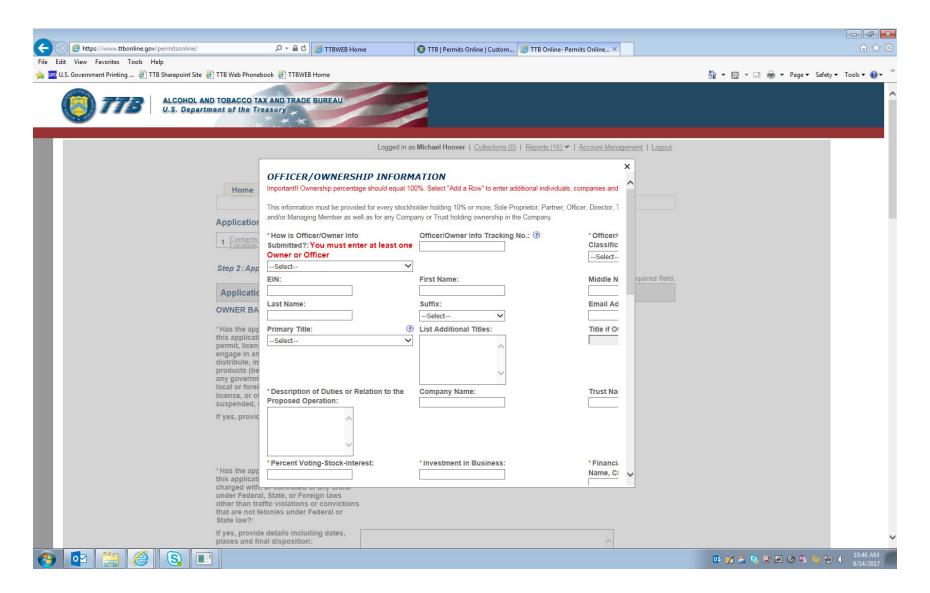

## **Permits Online (PONL) Original DSP Application Screen Shots**

(Includes the data required by the Registration of Distilled Spirits Plant information collection, and also is used to amend an existing DSP registrations and as the DSP bond exemption application, all approved under 1513–0048.)