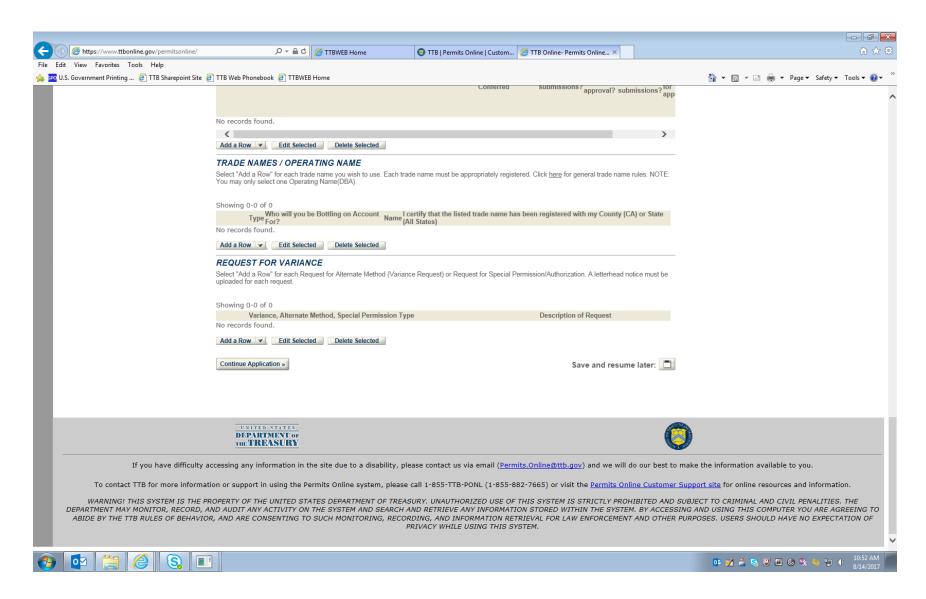

## **Permits Online (PONL) Original DSP Application Screen Shots**

(Includes the data required by the Registration of Distilled Spirits Plant information collection, and also is used to amend an existing DSP registrations and as the DSP bond exemption application, all approved under 1513–0048.)







NOTE: To amend an existing DSP registration in PONL, respondent downloads existing PONL DSP registration and edits or changes the appropriate information.



























NOTE: This screen also used for application for DSP bond exemption (see bond question under "DSP Operation Type."





















NOTE: Screen continues to allow respondent to review all entered information.