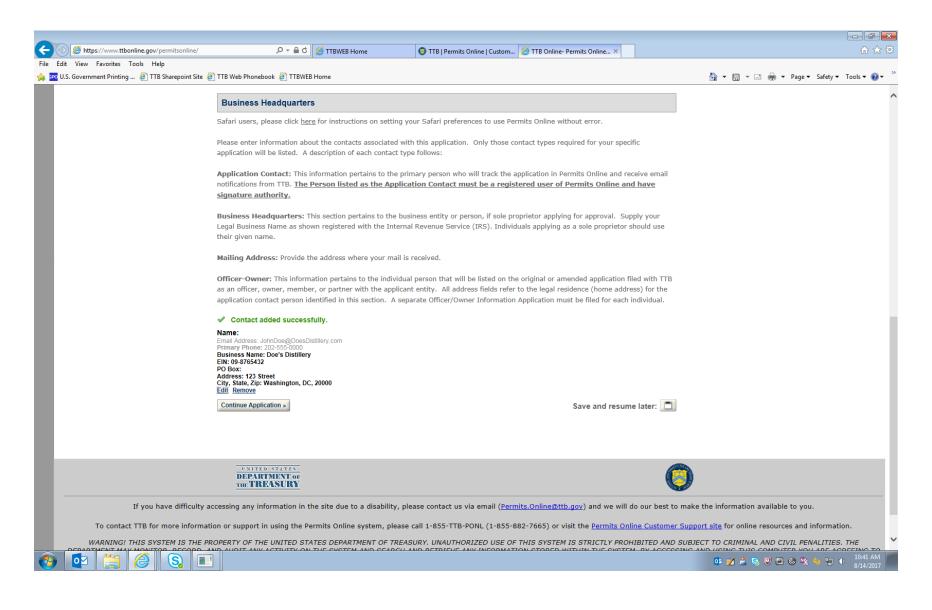

## **Permits Online (PONL) Original DSP Application Screen Shots**

(Includes the data required by the Registration of Distilled Spirits Plant information collection, and also is used to amend an existing DSP registrations and as the DSP bond exemption application, all approved under 1513–0048.)