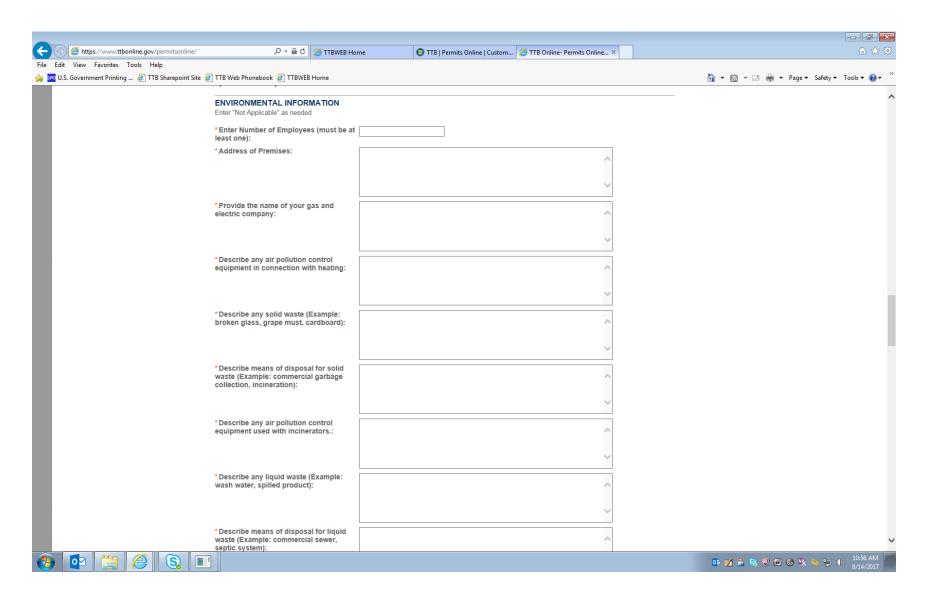

## **Permits Online (PONL) Original DSP Application Screen Shots**

(Includes the data required by the Registration of Distilled Spirits Plant information collection, and also is used to amend an existing DSP registrations and as the DSP bond exemption application, all approved under 1513–0048.)

NOTE: To amend an existing DSP registration in PONL, respondent downloads existing PONL DSP registration and edits or changes the appropriate information.

NOTE: This screen also used for application for DSP bond exemption (see bond question under "DSP Operation Type."