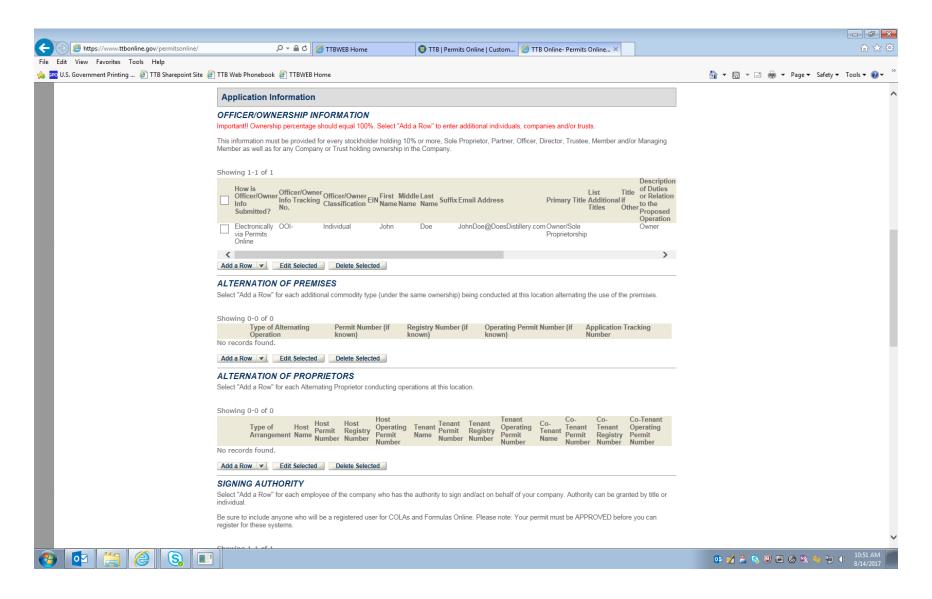

## **Permits Online (PONL) Original DSP Application Screen Shots**

(Includes the data required by the Registration of Distilled Spirits Plant information collection, and also is used to amend an existing DSP registrations and as the DSP bond exemption application, all approved under 1513–0048.)

NOTE: Screen continues to allow respondent to review all entered information.