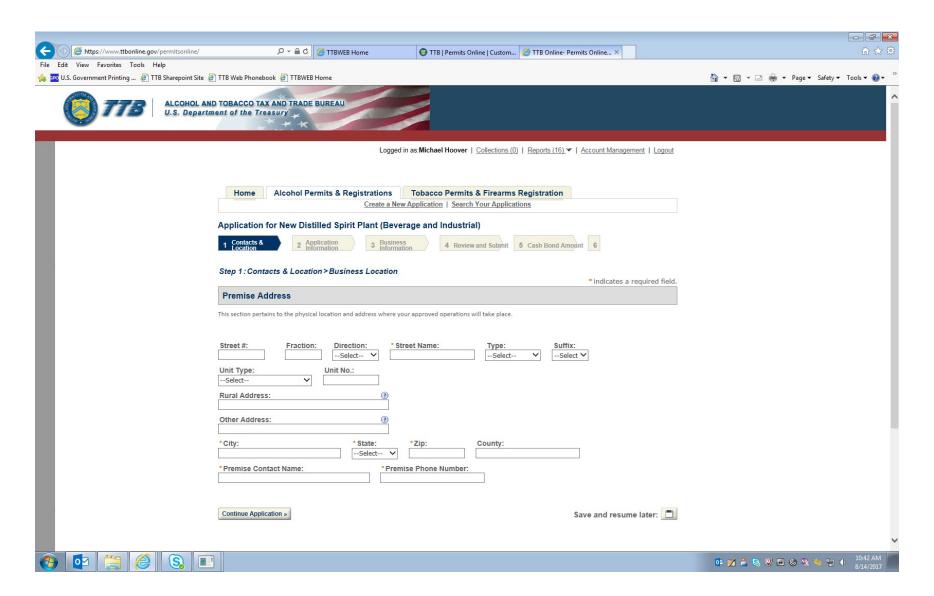

## **Permits Online (PONL) Original DSP Application Screen Shots**

(Includes the data required by the Registration of Distilled Spirits Plant information collection, and also is used to amend an existing DSP registrations and as the DSP bond exemption application, all approved under 1513–0048.)