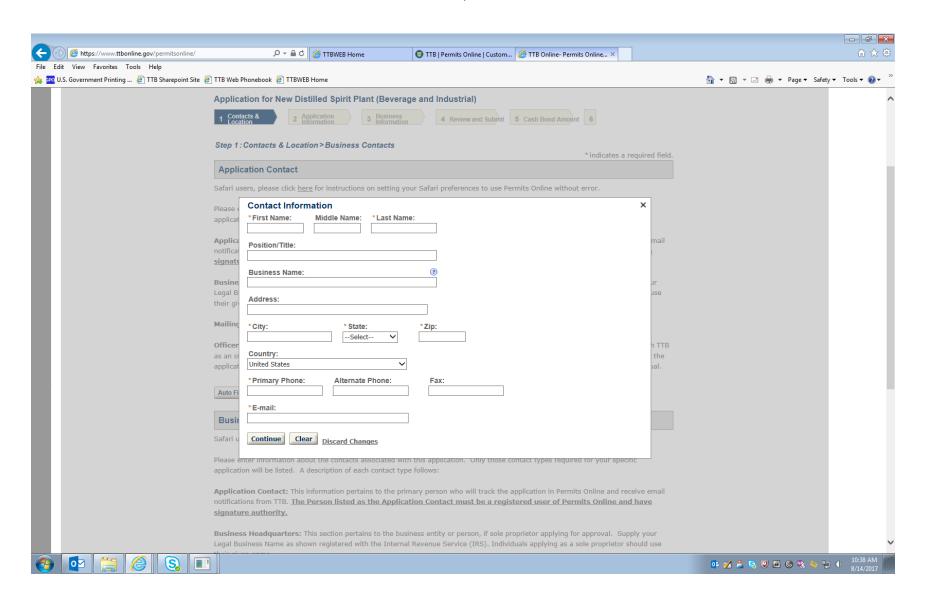

## **Permits Online (PONL) Original DSP Application Screen Shots**

(Includes the data required by the Registration of Distilled Spirits Plant information collection, and also is used to amend an existing DSP registrations and as the DSP bond exemption application, all approved under 1513–0048.)

NOTE: To amend an existing DSP registration in PONL, respondent downloads existing PONL DSP registration and edits or changes the appropriate information.

NOTE: This screen also used for application for DSP bond exemption (see bond question under "DSP Operation Type."