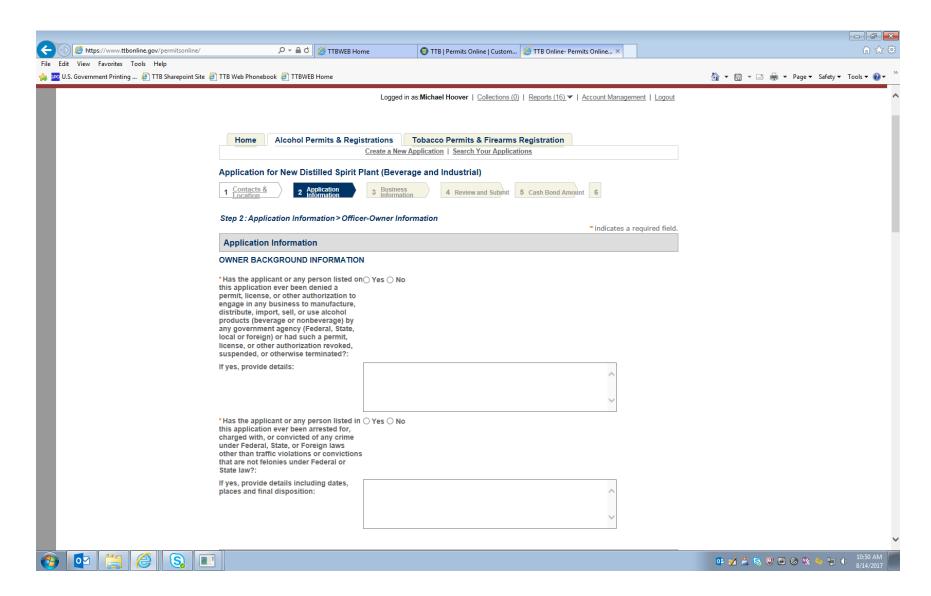

## **Permits Online (PONL) Original DSP Application Screen Shots**

(Includes the data required by the Registration of Distilled Spirits Plant information collection, and also is used to amend an existing DSP registrations and as the DSP bond exemption application, all approved under 1513–0048.)

NOTE: Screen continues to allow respondent to review all entered information.