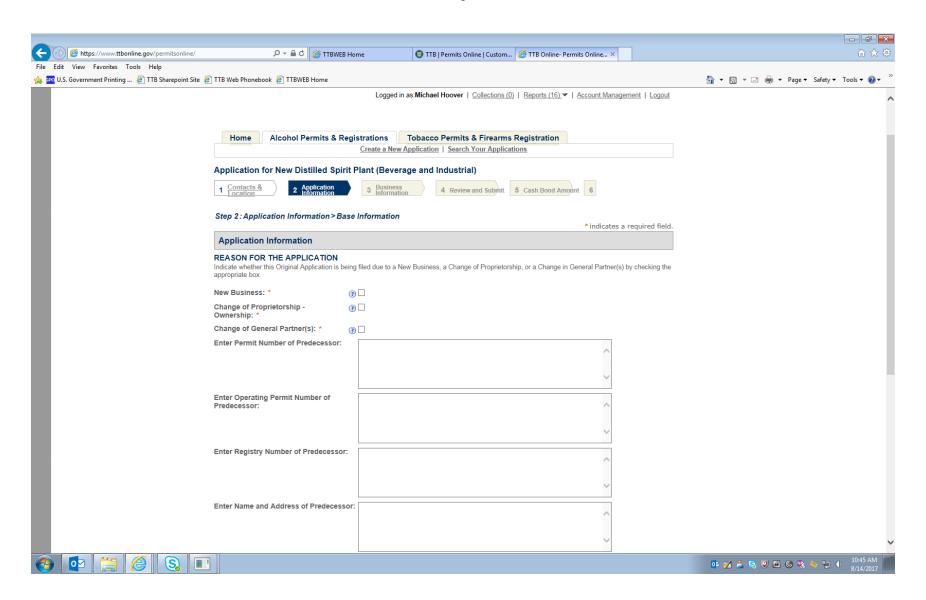

NOTE: To amend an existing DSP registration in PONL, respondent downloads existing PONL DSP registration and edits or changes the appropriate information.

NOTE: This screen also used for application for DSP bond exemption (see bond question under "DSP Operation Type."