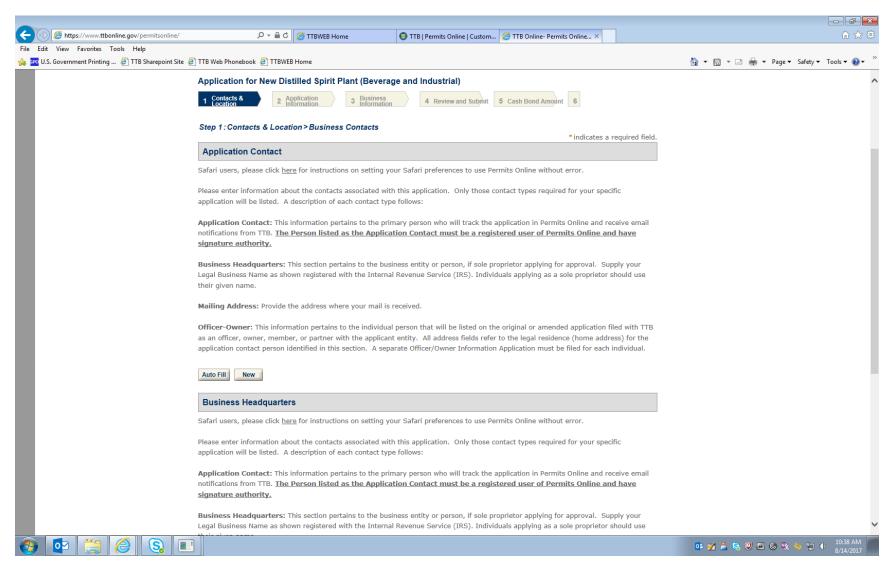

## **Permits Online (PONL) Original DSP Application Screen Shots**

(Includes the data required by the Registration of Distilled Spirits Plant information collection, and also is used to amend an existing DSP registrations and as the DSP bond exemption application, all approved under 1513–0048.)

NOTE: To amend an existing DSP registration in PONL, respondent downloads existing PONL DSP registration and edits or changes the appropriate information.

NOTE: This screen also used for application for DSP bond exemption (see bond question under "DSP Operation Type."