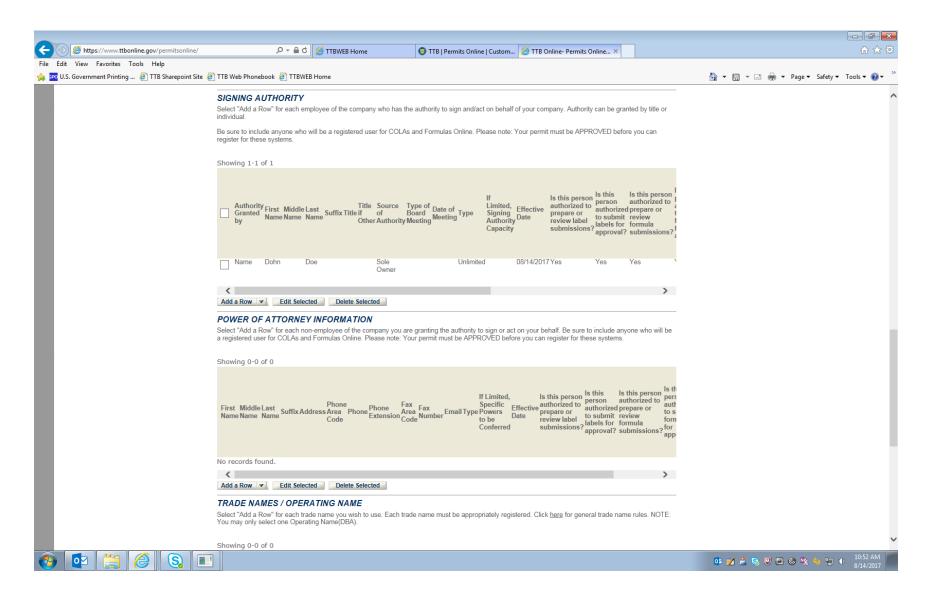

## **Permits Online (PONL) Original DSP Application Screen Shots**

(Includes the data required by the Registration of Distilled Spirits Plant information collection, and also is used to amend an existing DSP registrations and as the DSP bond exemption application, all approved under 1513–0048.)







NOTE: To amend an existing DSP registration in PONL, respondent downloads existing PONL DSP registration and edits or changes the appropriate information.



























NOTE: This screen also used for application for DSP bond exemption (see bond question under "DSP Operation Type."





















NOTE: Screen continues to allow respondent to review all entered information.