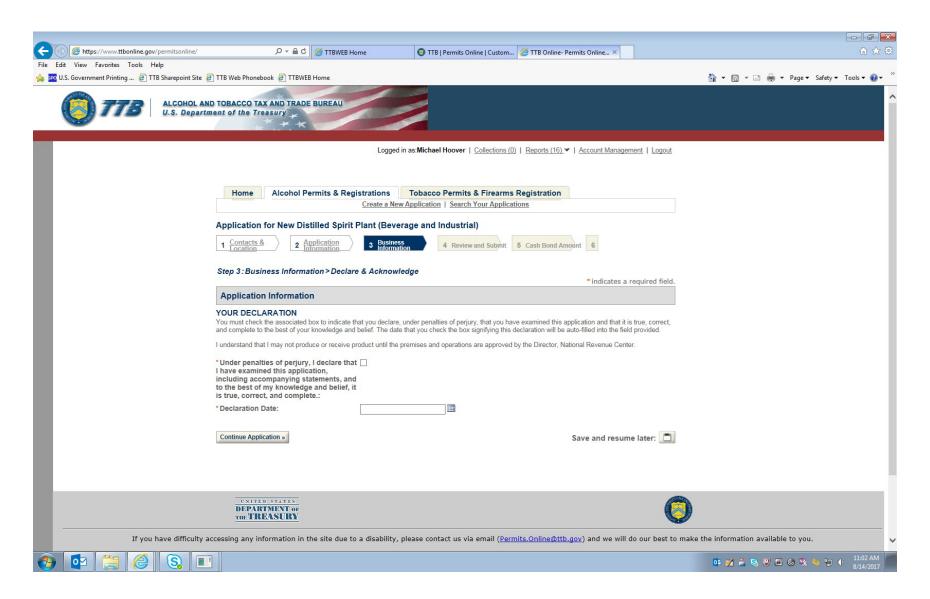

## **Permits Online (PONL) Original DSP Application Screen Shots**

(Includes the data required by the Registration of Distilled Spirits Plant information collection, and also is used to amend an existing DSP registrations and as the DSP bond exemption application, all approved under 1513–0048.)

NOTE: To amend an existing DSP registration in PONL, respondent downloads existing PONL DSP registration and edits or changes the appropriate information.

NOTE: This screen also used for application for DSP bond exemption (see bond question under "DSP Operation Type."