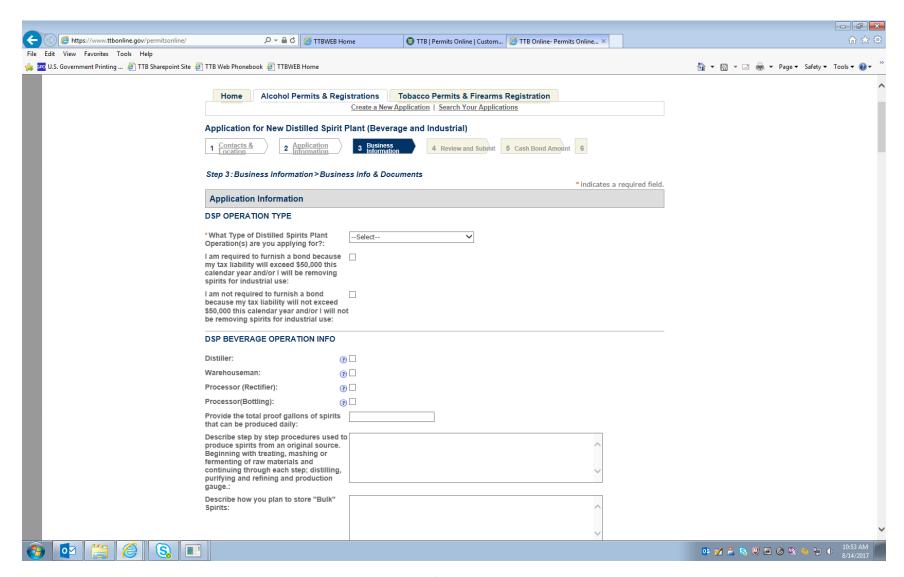

NOTE: To amend an existing DSP registration in PONL, respondent downloads existing PONL DSP registration and edits or changes the appropriate information.

NOTE: This screen also used for application for DSP bond exemption (see bond question under "DSP Operation Type."