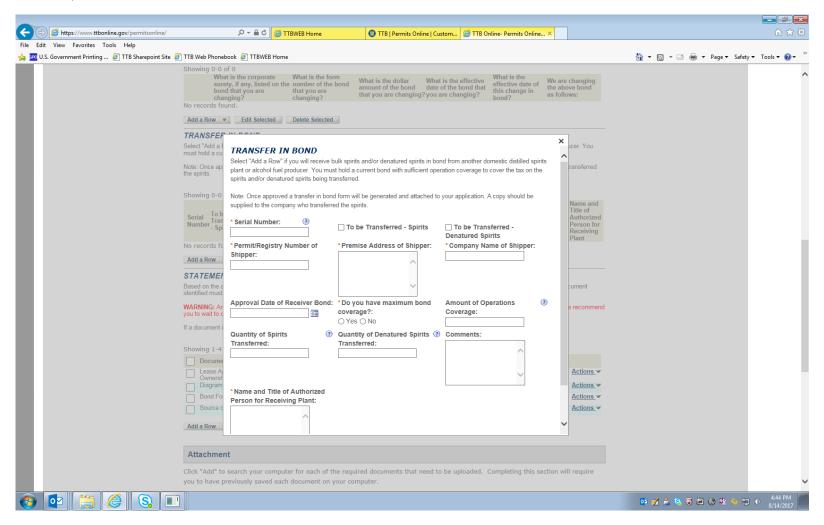

## Permits Online — Transfer in Bond Portion of the Alcohol Fuel Plant (AFP) Application (OMB No. 1513-0038)

The respondent selects "Add a Row" under the Transfer in Bond heading:

After selecting "Add a Row" under the Transfer in Bond heading, the respondent completes the Transfer in Bond information screen, as shown here:

NOTE: The data entered on this screen, along with data identifying the receiving plant retrieved by the PONL system from stored data collected under other OMB control numbers, is equivalent to TTB F 5100.16, Application to Receive Spirits and/or Denatured Spirits by Transfer in Bond.