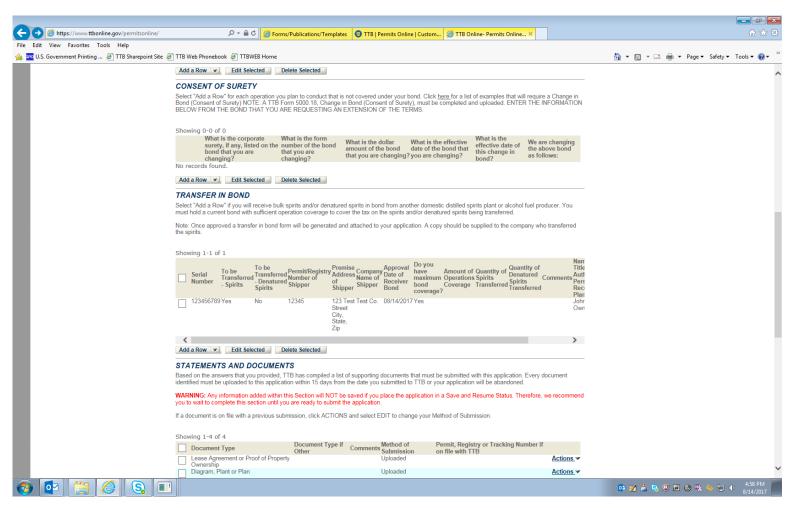

After completing the Transfer in Bond screen, the respondent will see a summary of the entered information on the Summary screen: