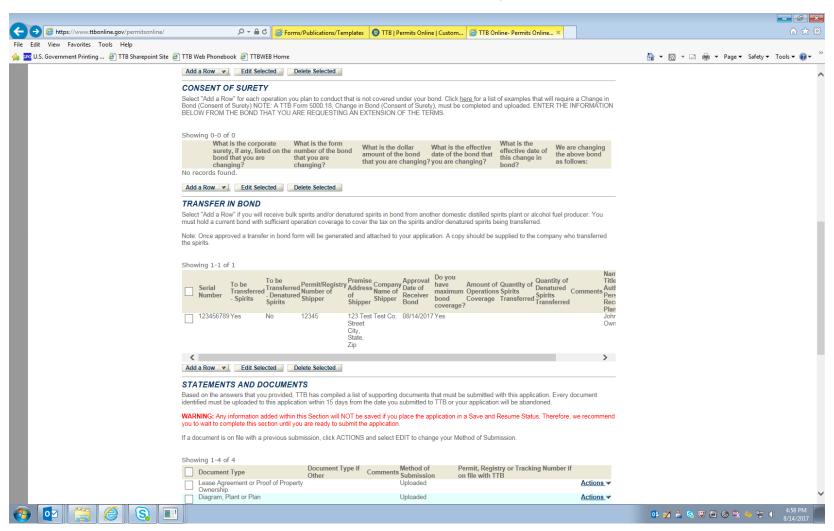

## Permits Online — Transfer in Bond Portion of the Alcohol Fuel Plant (AFP) Application (OMB No. 1513-0038)

The respondent selects "Add a Row" under the Transfer in Bond heading:

After selecting "Add a Row" under the Transfer in Bond heading, the respondent completes the Transfer in Bond information screen, as shown here:

After completing the Transfer in Bond screen, the respondent will see a summary of the entered information on the Summary screen: