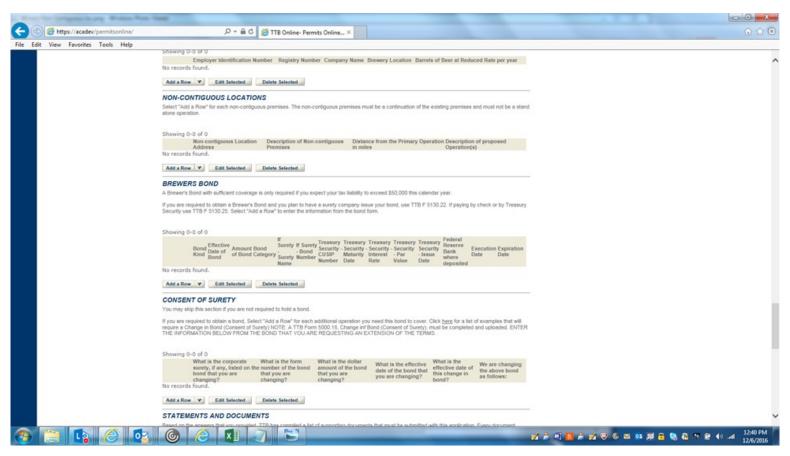

Under "Brewers Bond," clicking "Add a Row" results in this screen:

NOTE: In addition to the information above, the respondent must upload a copy of the relevant completed and signed brewer's bond form (TTB F 5130.22, TTB F 5130.23, TTB F 5130.25, or TTB F 5130.27) as an attachment to their new or amended brewery application: