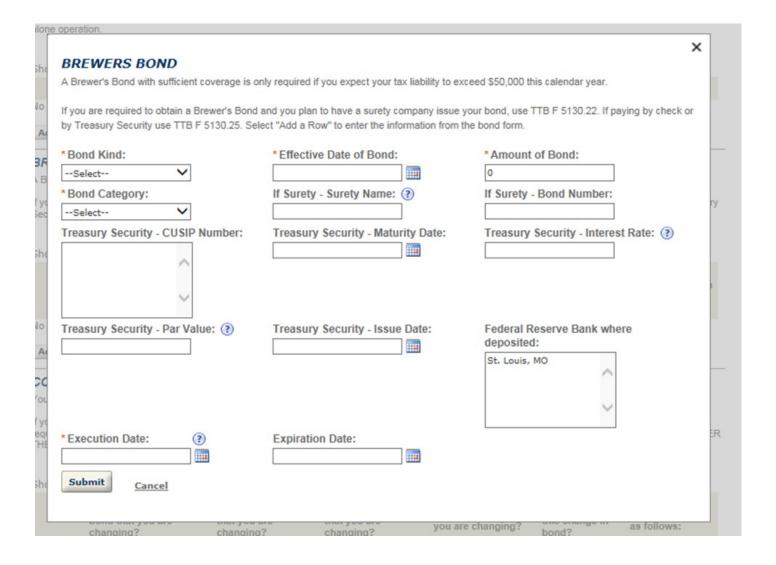

Under "Brewers Bond," clicking "Add a Row" results in this screen:

NOTE: In addition to the information above, the respondent must upload a copy of the relevant completed and signed brewer's bond form (TTB F 5130.22, TTB F 5130.23, TTB F 5130.25, or TTB F 5130.27) as an attachment to their new or amended brewery application: