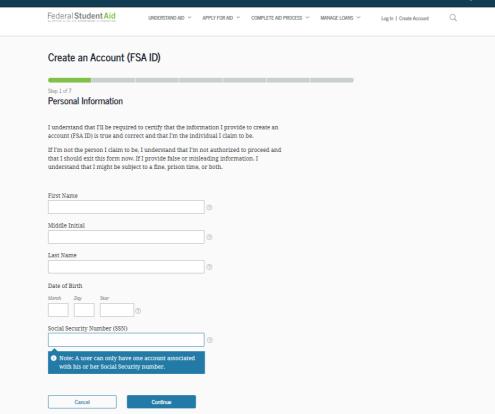

#### PROVIDE PERSONAL IDENTIFICATION INFORMATION

- Make sure your Social Security number (SSN), date of birth, and name match what's on your Social Security card.
- You must have an SSN to create an account username and password.