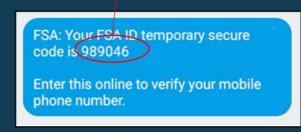

### **VERIFY YOUR MOBILE PHONE NUMBER**

- After selecting the "Verify My Mobile Phone Number" button, you will be sent a text message with the six-digit numerical secure code.
- Enter your secure code in the "Verify Your Mobile Phone Number" modal and select "Continue".
- Once you verify your mobile phone number, you can use it to log in, unlock your account, retrieve your username, or reset your password.
- NOTE: You MUST verify your information before continuing.

#### **Text Message With Your Secure Code**