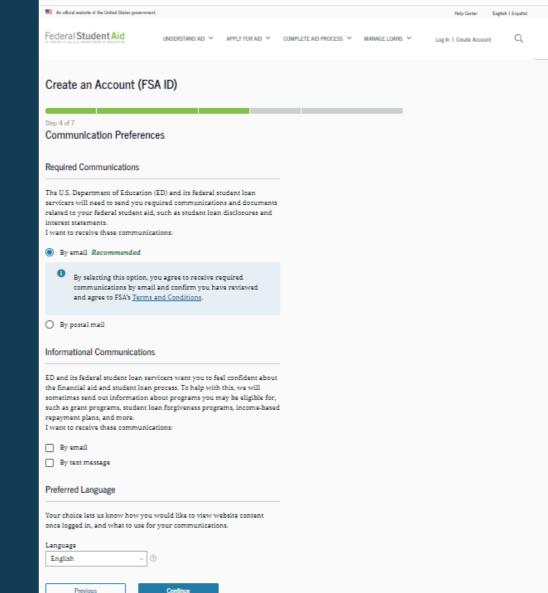

### SELECT COMMUNICATION PREFERENCES

- You must select whether to receive required communications by email or postal mail.
- You can opt in to receive informational emails and/or text messages regarding programs you may be eligible for.