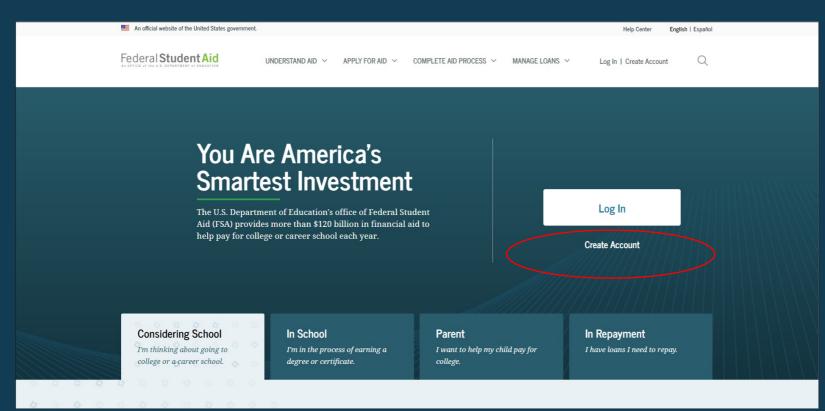

### **GETTING STARTED**

- Go to StudentAid.gov.
- Select the "Create Account" button

#### Create an Account (FSA ID)

Parents Students Borrowers

Whether you're a student, parent, or borrower, you'll need to create your own account to complete federal student aid tasks.