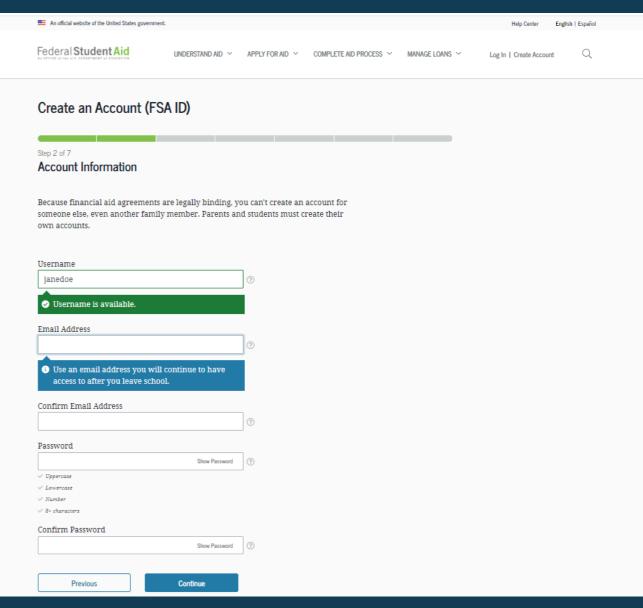

#### Username:

- Don't include personal info such as date of birth or name.
- If you see a message "The username you entered is already in use," then someone has already used that username.

#### Password:

- Your password must be between 8 and 30 characters in length, and must contain at least one uppercase letter, one lowercase letter, and one number.
- Your password is case-sensitive.