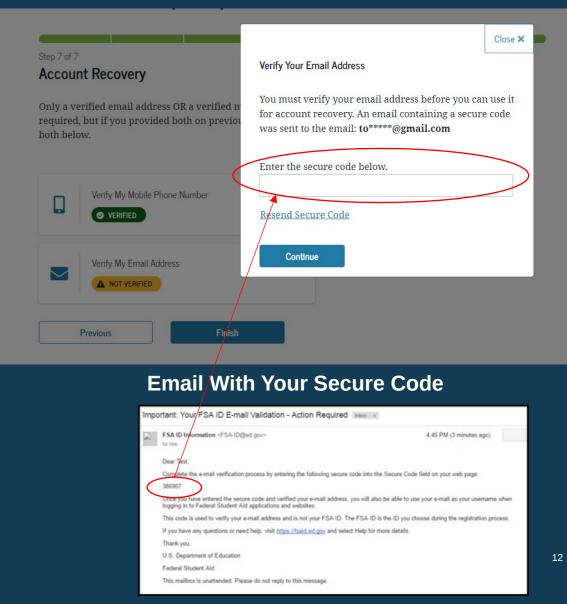

### **VERIFY YOUR EMAIL ADDRESS**

- After selecting the "Verify My Email Address" button, you will be sent an email with the six-digit numerical secure code.
- Enter your secure code in the "Verify Your Email Address" modal and select "Continue".
- Once you verify your email, you can use it to log in, unlock your account, retrieve your username, or reset your password.
- NOTE: You MUST verify your information before continuing.