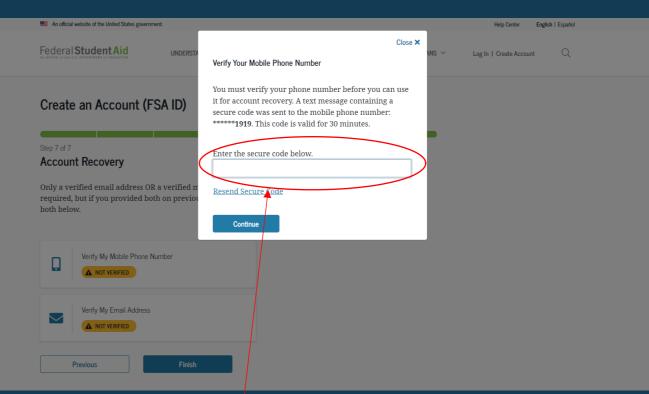

### **VERIFY YOUR CONTACT INFORMATION**

Previous

- Only a verified email address OR a verified mobile phone number is required, but if you provided both on previous screens, you MUST verify both on the "Account Recovery" page.
- Select the "Verify My Mobile Phone Number" button to verify your mobile phone number.
- Select the "Verify My Email Address" button to verify your email address.

### **VERIFY YOUR MOBILE PHONE NUMBER**

- After selecting the "Verify My Mobile Phone Number" button, you will be sent a text message with the six-digit numerical secure code.
- Enter your secure code in the "Verify Your Mobile Phone Number" modal and select "Continue".
- Once you verify your mobile phone number, you can use it to log in, unlock your account, retrieve your username, or reset your password.
- NOTE: You MUST verify your information before continuing.