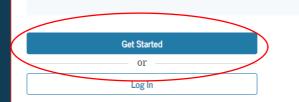

NT USERNAME AND PASSWORD?

### **GETTING STARTED**

- Go to StudentAid.gov.
- Select the "Create Account" button



#### **GETTING STARTED**

#### On the "Create an Account (FSA ID)" page, select the "Get Started" button.

#### Create an Account (FSA ID)

Parents Students Borrowers

Whether you're a student, parent, or borrower, you'll need to create your own account to complete federal student aid tasks.

#### What You Can Use Your Account For

- Filling out the Free Application for Federal Student Aid (FAFSA®) form
- Signing your Master Promissory Note (MPN)
- Applying for repayment plans
- Completing loan counseling
- Using the Public Service Loan Forgiveness Help Tool

#### Items Needed to Create an Account

- Social Security number
- Your own mobile phone number and/or email address



#### PROVIDE PERSONAL IDENTIFICATION INFORMATION

- Make sure your Social Security number (SSN), date of birth, and name match what's on your Social Security card.
- You must have an SSN to create an account username and password.



### CREATE YOUR ACCOUNT USERNAME AND PASSWORD

#### Username:

- Don't include personal info such as date of birth or name.
- If you see a message "The username you entered is already in use," then someone has already used that username.

#### Password:

- Your password must be between 8 and 30 characters in length, and must contain at least one uppercase letter, one lowercase letter, and one number.
- Your password is case-sensitive.



#### **PROVIDE CONTACT INFORMATION**

| 📕 An official website of the United States governme