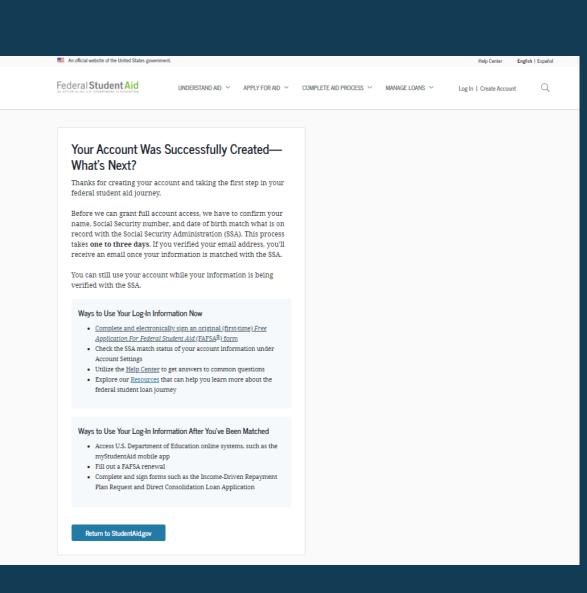

### YOUR ACCOUNT IS CREATED!

• If you provided an email address, you'll receive a confirmation email.

### Using Your Account Username and Password

- You can immediately use your account username and password to sign an original (first-time) FAFSA form.
- Your info will be sent to the Social Security Administration (SSA) for confirmation.
- SSA review will take 1–3 days.
- Until your info is verified, you won't be able to take certain actions, such as correcting your FAFSA form, submitting a FAFSA Renewal, or signing forms such as the *Income-Driven Repayment Plan Request* and *Direct Consolidation Loan Application*.