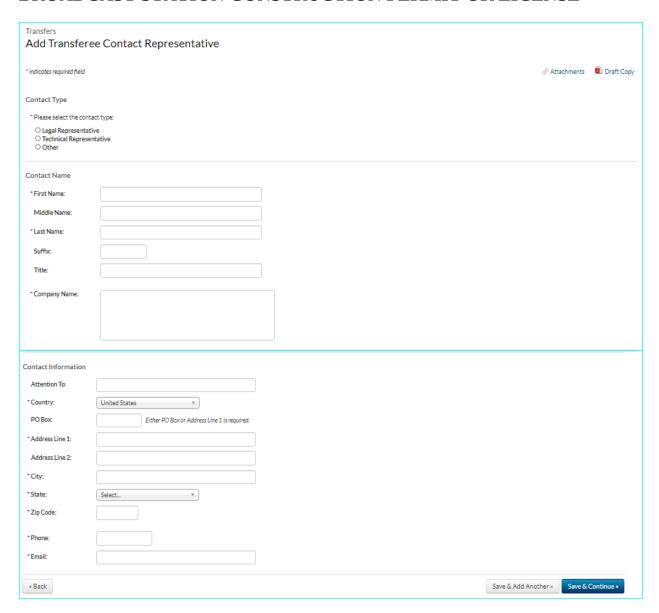

This set of screenshots tracks the Pro Forma Transfer of CP or License Application flow in LMS.

| Transfers General Information                                                                                                                                |                    |                |
|--------------------------------------------------------------------------------------------------------------------------------------------------------------|--------------------|----------------|
| * indicates required field                                                                                                                                   | Attachments        | ☐ Draft Copy   |
| Application Description                                                                                                                                      |                    |                |
| Description of the application (255 characters max.) is visible only to you and is not part of the submitted application. It will be displayed in your Appli | cations workspace. |                |
|                                                                                                                                                              |                    |                |
|                                                                                                                                                              |                    |                |
|                                                                                                                                                              |                    |                |
| Attachments                                                                                                                                                  |                    |                |
| * Are attachments (other than associated schedules) being filed with this application?                                                                       |                    |                |
| ○ Yes ○ No « Clear                                                                                                                                           |                    |                |
| Cancel                                                                                                                                                       | Sav                | e & Continue » |