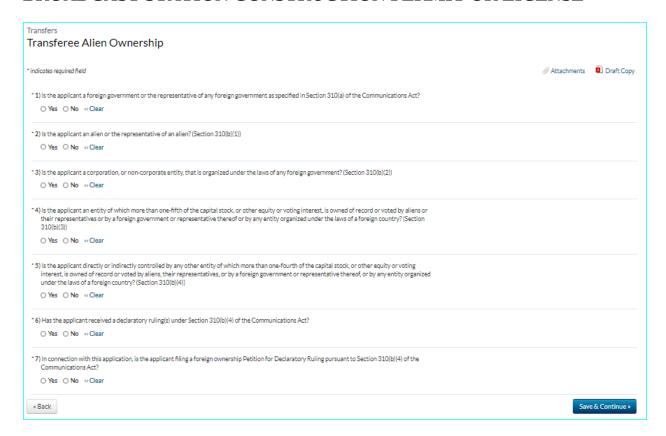

|                    |                |
| * Are attachments (other than associated schedules) being filed with this application?                                                                       |                    |                |
| ○ Yes ○ No « Clear                                                                                                                                           |                    |                |
| Cancel                                                                                                                                                       | Sav                | e & Continue » |

















### "Voluntary" Transfer of Control Authorization selection



### "Involuntary" Transfer of Control Authorization selection















Estimated Time per Response -1.5-4.5 hours



| Transfers                                                                                                                                                                                                                                                                                                                                                                                                                                                                                                                                                        |  |  |  |
|-------------------------------------------------------------------------------------------------------------------------------------------------------------------------------------------------