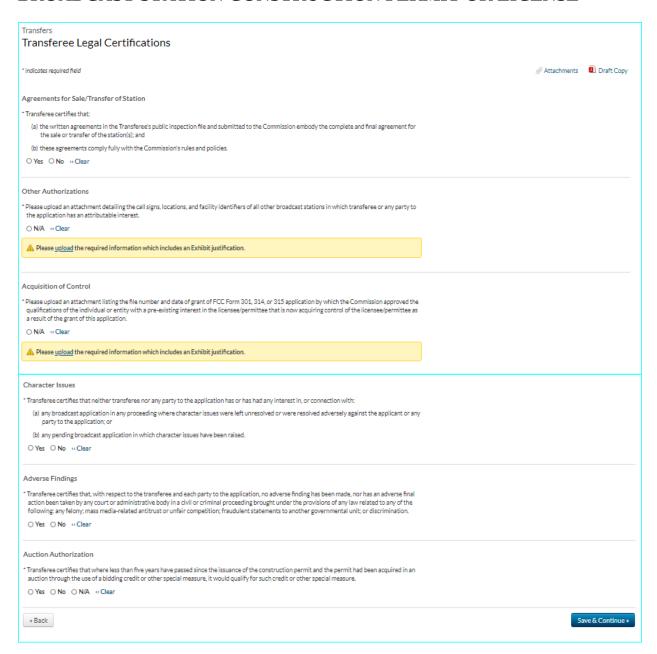

|                    |                |
| * Are attachments (other than associated schedules) being filed with this application?                                                                       |                    |                |
| ○ Yes ○ No « Clear                                                                                                                                           |                    |                |
| Cancel                                                                                                                                                       | Sav                | e & Continue » |

















### "Voluntary" Transfer of Control Authorization selection



### "Involuntary" Transfer of Control Authorization selection















Estimated Time per Response -1.5-4.5 hours



| Transfers                                                                                                                                                                                                                                                                                                                                                                                                                                                                                                                                                        |  |  |  |
|-----------------------------------------------------------------------------------------------------------------------------------------------------------------------------------------------