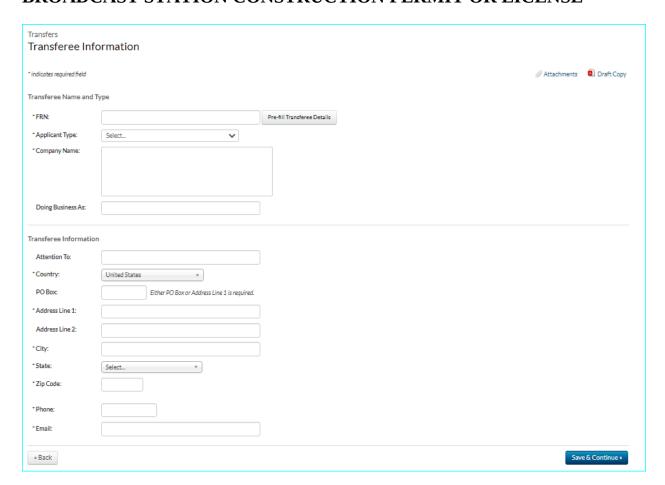

This set of screenshots tracks the Pro Forma Transfer of CP or License Application flow in LMS.

| Transfers General Information                                                                                                                                |                    |                |
|--------------------------------------------------------------------------------------------------------------------------------------------------------------|--------------------|----------------|
| * indicates required field                                                                                                                                   | Attachments        | ☐ Draft Copy   |
| Application Description                                                                                                                                      |                    |                |
| Description of the application (255 characters max.) is visible only to you and is not part of the submitted application. It will be displayed in your Appli | cations workspace. |                |
|                                                                                                                                                              |                    |                |
|                                                                                                                                                              |                    |                |
|                                                                                                                                                              |                    |                |
| Attachments                                                                                                                                                  |                    |                |
| * Are attachments (other than associated schedules) being filed with this application?                                                                       |                    |                |
| ○ Yes ○ No « Clear                                                                                                                                           |                    |                |
| Cancel                                                                                                                                                       | Sav                | e & Continue » |