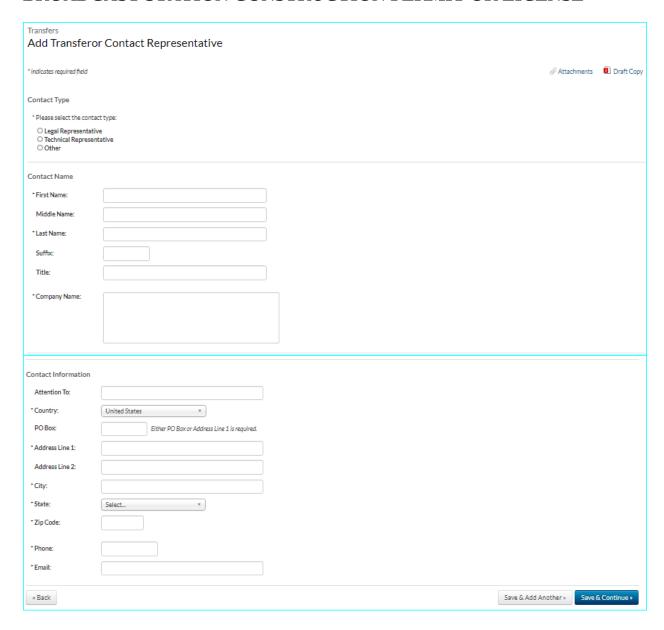

This set of screenshots tracks the Pro Forma Transfer of CP or License Application flow in LMS.

| Transfers General Information                                                                                                                                |                    |                |
|--------------------------------------------------------------------------------------------------------------------------------------------------------------|--------------------|----------------|
| * indicates required field                                                                                                                                   | Attachments        | ☐ Draft Copy   |
| Application Description                                                                                                                                      |                    |                |
| Description of the application (255 characters max.) is visible only to you and is not part of the submitted application. It will be displayed in your Appli | cations workspace. |                |
|                                                                                                                                                              |                    |                |
|                                                                                                                                                              |                    |                |
|                                                                                                                                                              |                    |                |
| Attachments                                                                                                                                                  |                    |                |
| * Are attachments (other than associated schedules) being filed with this application?                                                                       |                    |                |
| ○ Yes ○ No « Clear                                                                                                                                           |                    |                |
| Cancel                                                                                                                                                       | Sav                | e & Continue » |