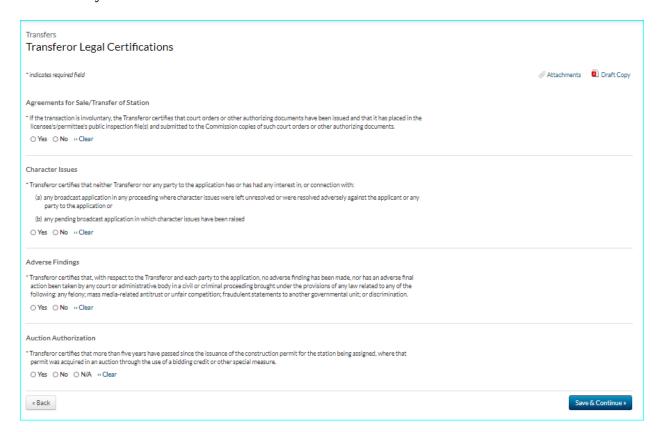

| Transfers                                                                                                                                                                                                                                                                                                                                                                                                                                                                                                                                                        |                                                                                   |  |  |
|------------------------------------------------------------------------------------------------------------------------------------------------------------------------------------------------------------------------------------------------------------------------------------------------------------------------------------------------------------------------------------------------------------------------------------------------------------------------------------------------------------------------------------------------------------------|-----------------------------------------------------------------------------------|--|--|
| Transferor (                                                                                                                                                                                                                                                                                                                                                                                                                                                                                                                                                     | Certify and Signature                                                             |  |  |
| Transferor                                                                                                                                                                                                                                                                                                                                                                                                                                                                                                                                                       | Cortiny and digitature                                                            |  |  |
| * indicates required fiel                                                                                                                                                                                                                                                                                                                                                                                                                                                                                                                                        | eld   Attachments   Draft Copy                                                    |  |  |
| General Certificat                                                                                                                                                                                                                                                                                                                                                                                                                                                                                                                                               | ation Statements                                                                  |  |  |
| Transferor certifies that it has answered each question in this application based on its review of the application instructions and worksheets. Transferor further certifies that where it has made an affirmative certification below, this certification constitutes its representation that the application satisfies each of the pertinent standards and criteria set forth in the application instructions and worksheets.                                                                                                                                  |                                                                                   |  |  |
| The Transferor certifies that neither the Transferor nor any other party to the application is subject to a denial of Federal benefits pursuant to §5301 of the Anti-Drug Abuse Act of 1988, 21 U.S.C. § 862, because of a conviction for possession or distribution of a controlled substance. This certification does not apply to applications filed in services exempted under §1.2002(c) of the rules, 47 CFR. See §1.2002(b) of the rules, 47 CFR § 1.2002(b), for the definition of "party to the application" as used in this certification § 1.2002(c). |                                                                                   |  |  |
| The Transferor certifies that all statements made in this application and in the exhibits, attachments, or documents incorporated by reference are material, are part of this application, and are true, complete, correct, and made in good faith.                                                                                                                                                                                                                                                                                                              |                                                                                   |  |  |
| Authorized Party                                                                                                                                                                                                                                                                                                                                                                                                                                                                                                                                                 | y to Sign                                                                         |  |  |
| FAILURE TO SIGN THIS APPLICATION MAY RESULT IN DISMISSAL OF THE APPLICATION AND FORFEITURE OF ANY FEES PAID                                                                                                                                                                                                                                                                                                                                                                                                                                                      |                                                                                   |  |  |
| Upon grant of this application, the Authorization Holder may be subject to certain construction or coverage requirements. Failure to meet the construction or coverage requirements will result in automatic cancellation of the Authorization. Consult appropriate FCC regulations to determine the construction or coverage requirements that apply to the type of Authorization requested                                                                                                                                                                     |                                                                                   |  |  |
| in this application.  WILLFUL FALSE STATEMENTS MADE ON THIS FORM OR ANY ATTACHMENTS ARE PUNISHABLE BY FINE AND/OR IMPRISONMENT (U.S. Code, Title 18, §1001) AND/OR REVOCATION OF ANY STATION AUTHORIZATION (U.S. Code, Title 47, §312(a)(1)), AND/OR FORFEITURE (U.S. Code, Title 47, §503).                                                                                                                                                                                                                                                                     |                                                                                   |  |  |
| I declare, under penalty of perjury, that I am an authorized representative of the above-named applicant for the Authorization(s) specified above.                                                                                                                                                                                                                                                                                                                                                                                                               |                                                                                   |  |  |
| * indicates required field                                                                                                                                                                                                                                                                                                                                                                                                                                                                                                                                       |                                                                                   |  |  |
| Date:                                                                                                                                                                                                                                                                                                                                                                                                                                                                                                                                                            | 10/08/2020                                                                        |  |  |
| * First Name:                                                                                                                                                                                                                                                                                                                                                                                                                                                                                                                                                    |                                                                                   |  |  |
| Middle Name:                                                                                                                                                                                                                                                                                                                                                                                                                                                                                                                                                     |                                                                                   |  |  |
| *Last Name:                                                                                                                                                                                                                                                                                                                                                                                                                                                                                                                                                      |                                                                                   |  |  |
| Suffix:                                                                                                                                                                                                                                                                                                                                                                                                                                                                                                                                                          |                                                                                   |  |  |
| * Title:                                                                                                                                                                                                                                                                                                                                                                                                                                                                                                                                                         |                                                                                   |  |  |
| * Attachments:                                                                                                                                                                                                                                                                                                                                                                                                                                                                                                                                                   | ☐ I certify that this application includes all required and relevant attachments. |  |  |
|                                                                                                                                                                                                                                                                                                                                                                                                                                                                                                                                                                  | Submit Application                                                                |  |  |