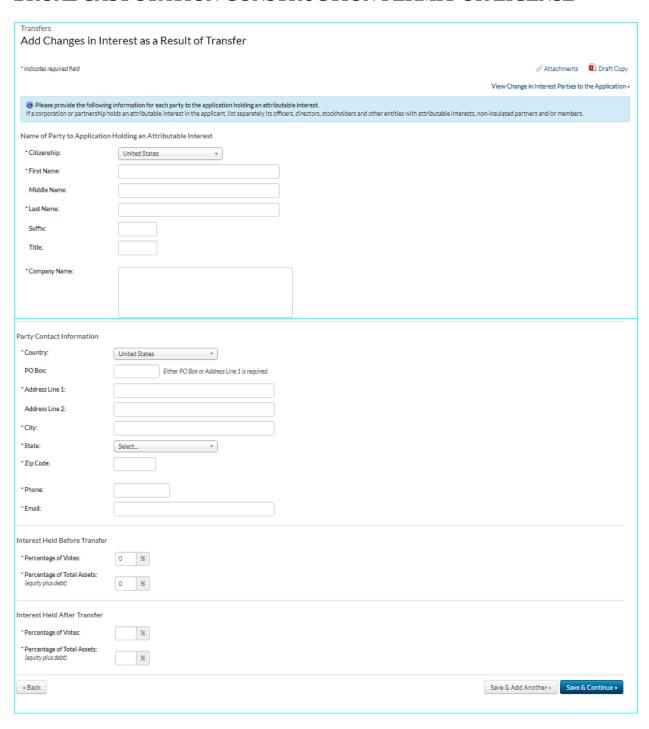

|                    |                |
| * Are attachments (other than associated schedules) being filed with this application?                                                                       |                    |                |
| ○ Yes ○ No « Clear                                                                                                                                           |                    |                |
| Cancel                                                                                                                                                       | Sav                | e & Continue » |

















### "Voluntary" Transfer of Control Authorization selection



### "Involuntary" Transfer of Control Authorization selection















Estimated Time per Response -1.5-4.5 hours



| Transfers                                                                                                                                                                                                                                                                                                                                                                                                                                                                                                                                                        |  |  |  |
|-------------------------------------------------------------------------------------------------------------------------------------------------------------------------------------------