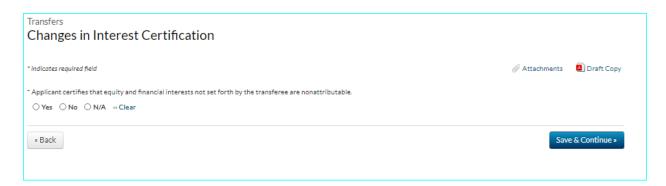

|                    |                |
| * Are attachments (other than associated schedules) being filed with this application?                                                                       |                    |                |
| ○ Yes ○ No « Clear                                                                                                                                           |                    |                |
| Cancel                                                                                                                                                       | Sav                | e & Continue » |

















### "Voluntary" Transfer of Control Authorization selection



### "Involuntary" Transfer of Control Authorization selection















Estimated Time per Response -1.5-4.5 hours



| Transfers                                                                                                                                                                                                                                                                                                                                                                                                                                                                                                                                                        |  |  |  |
|---------------------------------------------------------------------------------------------------------------------------------------------------------------------------------------------