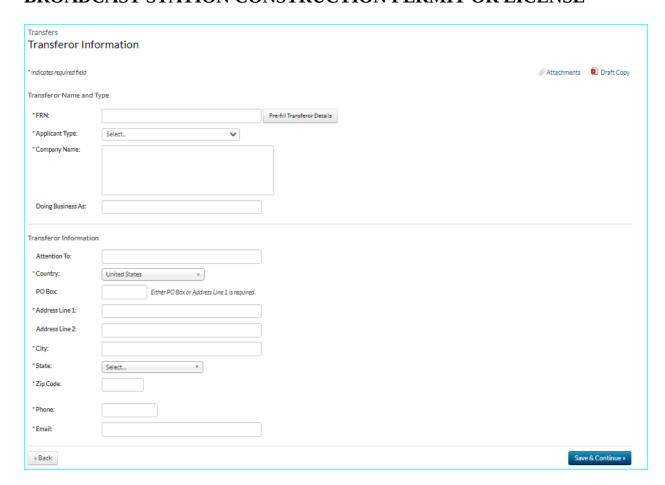

This set of screenshots tracks the Pro Forma Transfer of CP or License Application flow in LMS.

| Transfers General Information                                                                                                                                |                    |                |
|--------------------------------------------------------------------------------------------------------------------------------------------------------------|--------------------|----------------|
| * indicates required field                                                                                                                                   | Attachments        | ☐ Draft Copy   |
| Application Description                                                                                                                                      |                    |                |
| Description of the application (255 characters max.) is visible only to you and is not part of the submitted application. It will be displayed in your Appli | cations workspace. |                |
|                                                                                                                                                              |                    |                |
|                                                                                                                                                              |                    |                |
|                                                                                                                                                              |                    |                |
| Attachments                                                                                                                                                  |                    |                |
| * Are attachments (other than associated schedules) being filed with this application?                                                                       |                    |                |
| ○ Yes ○ No « Clear                                                                                                                                           |                    |                |
| Cancel                                                                                                                                                       | Sav                | e & Continue » |