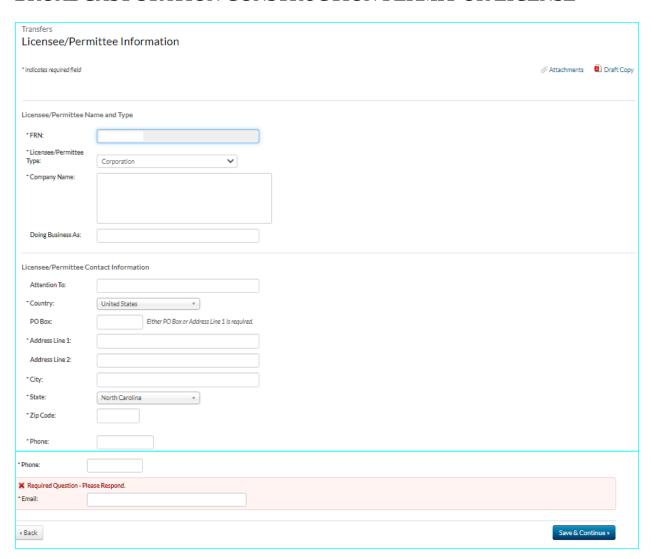

This set of screenshots tracks the Pro Forma Transfer of CP or License Application flow in LMS.

| Transfers General Information                                                                                                                                |                    |                |
|--------------------------------------------------------------------------------------------------------------------------------------------------------------|--------------------|----------------|
| * indicates required field                                                                                                                                   | Attachments        | ☐ Draft Copy   |
| Application Description                                                                                                                                      |                    |                |
| Description of the application (255 characters max.) is visible only to you and is not part of the submitted application. It will be displayed in your Appli | cations workspace. |                |
|                                                                                                                                                              |                    |                |
|                                                                                                                                                              |                    |                |
|                                                                                                                                                              |                    |                |
| Attachments                                                                                                                                                  |                    |                |
| * Are attachments (other than associated schedules) being filed with this application?                                                                       |                    |                |
| ○ Yes ○ No « Clear                                                                                                                                           |                    |                |
| Cancel                                                                                                                                                       | Sav                | e & Continue » |