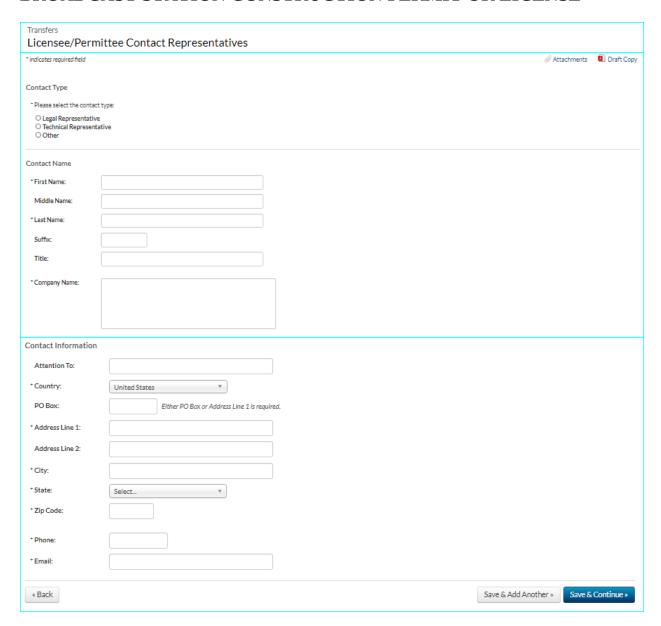

This set of screenshots tracks the Pro Forma Transfer of CP or License Application flow in LMS.

| Transfers General Information                                                                                                                                |                    |                |
|--------------------------------------------------------------------------------------------------------------------------------------------------------------|--------------------|----------------|
| * indicates required field                                                                                                                                   | Attachments        | ☐ Draft Copy   |
| Application Description                                                                                                                                      |                    |                |
| Description of the application (255 characters max.) is visible only to you and is not part of the submitted application. It will be displayed in your Appli | cations workspace. |                |
|                                                                                                                                                              |                    |                |
|                                                                                                                                                              |                    |                |
|                                                                                                                                                              |                    |                |
| Attachments                                                                                                                                                  |                    |                |
| * Are attachments (other than associated schedules) being filed with this application?                                                                       |                    |                |
| ○ Yes ○ No « Clear                                                                                                                                           |                    |                |
| Cancel                                                                                                                                                       | Sav                | e & Continue » |