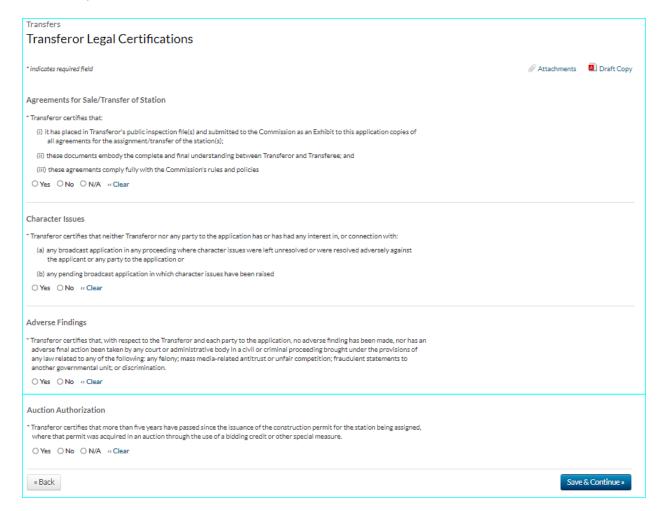

| Transfers                                                                                                                                                                                                                                                                                                                                                                                                                                                                                                                                                        |                                                                                   |  |  |
|------------------------------------------------------------------------------------------------------------------------------------------------------------------------------------------------------------------------------------------------------------------------------------------------------------------------------------------------------------------------------------------------------------------------------------------------------------------------------------------------------------------------------------------------------------------|-----------------------------------------------------------------------------------|--|--|
| Transferor (                                                                                                                                                                                                                                                                                                                                                                                                                                                                                                                                                     | Certify and Signature                                                             |  |  |
| Transferor                                                                                                                                                                                                                                                                                                                                                                                                                                                                                                                                                       | Cortiny and digitature                                                            |  |  |
| * indicates required fiel                                                                                                                                                                                                                                                                                                                                                                                                                                                                                                                                        | eld   Attachments   Draft Copy                                                    |  |  |
| General Certificat                                                                                                                                                                                                                                                                                                                                                                                                                                                                                                                                               | ation Statements                                                                  |  |  |
| Transferor certifies that it has answered each question in this application based on its review of the application instructions and worksheets. Transferor further certifies that where it has made an affirmative certification below, this certification constitutes its representation that the application satisfies each of the pertinent standards and criteria set forth in the application instructions and worksheets.                                                                                                                                  |                                                                                   |  |  |
| The Transferor certifies that neither the Transferor nor any other party to the application is subject to a denial of Federal benefits pursuant to §5301 of the Anti-Drug Abuse Act of 1988, 21 U.S.C. § 862, because of a conviction for possession or distribution of a controlled substance. This certification does not apply to applications filed in services exempted under §1.2002(c) of the rules, 47 CFR. See §1.2002(b) of the rules, 47 CFR § 1.2002(b), for the definition of "party to the application" as used in this certification § 1.2002(c). |                                                                                   |  |  |
| The Transferor certifies that all statements made in this application and in the exhibits, attachments, or documents incorporated by reference are material, are part of this application, and are true, complete, correct, and made in good faith.                                                                                                                                                                                                                                                                                                              |                                                                                   |  |  |
| Authorized Party                                                                                                                                                                                                                                                                                                                                                                                                                                                                                                                                                 | y to Sign                                                                         |  |  |
| FAILURE TO SIGN THIS APPLICATION MAY RESULT IN DISMISSAL OF THE APPLICATION AND FORFEITURE OF ANY FEES PAID                                                                                                                                                                                                                                                                                                                                                                                                                                                      |                                                                                   |  |  |
| Upon grant of this application, the Authorization Holder may be subject to certain construction or coverage requirements. Failure to meet the construction or coverage requirements will result in automatic cancellation of the Authorization. Consult appropriate FCC regulations to determine the construction or coverage requirements that apply to the type of Authorization requested                                                                                                                                                                     |                                                                                   |  |  |
| in this application.  WILLFUL FALSE STATEMENTS MADE ON THIS FORM OR ANY ATTACHMENTS ARE PUNISHABLE BY FINE AND/OR IMPRISONMENT (U.S. Code, Title 18, §1001) AND/OR REVOCATION OF ANY STATION AUTHORIZATION (U.S. Code, Title 47, §312(a)(1)), AND/OR FORFEITURE (U.S. Code, Title 47, §503).                                                                                                                                                                                                                                                                     |                                                                                   |  |  |
| I declare, under penalty of perjury, that I am an authorized representative of the above-named applicant for the Authorization(s) specified above.                                                                                                                                                                                                                                                                                                                                                                                                               |                                                                                   |  |  |
| * indicates required field                                                                                                                                                                                                                                                                                                                                                                                                                                                                                                                                       |                                                                                   |  |  |
| Date:                                                                                                                                                                                                                                                                                                                                                                                                                                                                                                                                                            | 10/08/2020                                                                        |  |  |
| * First Name:                                                                                                                                                                                                                                                                                                                                                                                                                                                                                                                                                    |                                                                                   |  |  |
| Middle Name:                                                                                                                                                                                                                                                                                                                                                                                                                                                                                                                                                     |                                                                                   |  |  |
| *Last Name:                                                                                                                                                                                                                                                                                                                                                                                                                                                                                                                                                      |                                                                                   |  |  |
| Suffix:                                                                                                                                                                                                                                                                                                                                                                                                                                                                                                                                                          |                                                                                   |  |  |
| * Title:                                                                                                                                                                                                                                                                                                                                                                                                                                                                                                                                                         |                                                                                   |  |  |
| * Attachments:                                                                                                                                                                                                                                                                                                                                                                                                                                                                                                                                                   | ☐ I certify that this application includes all required and relevant attachments. |  |  |
|                                                                                                                                                                                                                                                                                                                                                                                                                                                                                                                                                                  | Submit Application                                                                |  |  |