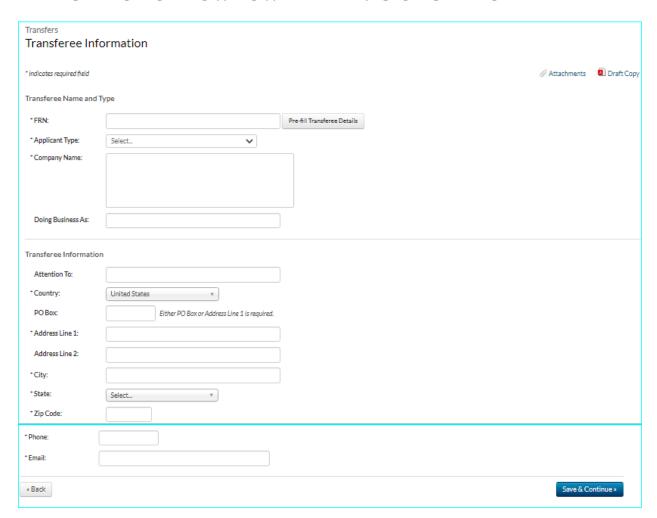

This set of screenshots tracks the Non-Pro Forma Transfer of Control of CP or License Application flow in LMS for TV Translator or FM Translator Stations or LPTV Stations.

| Party Contact Information                           |                                              |
|-----------------------------------------------------|----------------------------------------------|
| *Country:                                           | United States •                              |
| PO Box:                                             | Either PO Box or Address Line 1 is required. |
| * Address Line 1:                                   |                                              |
| Address Line 2:                                     |                                              |
| *City:                                              |                                              |
| *State:                                             | Select *                                     |
| *Zip Code:                                          |                                              |
| *Phone:                                             |                                              |
| *Email:                                             |                                              |
|                                                     |                                              |
| Interest Held Before Transfer                       |                                              |
| *Percentage of Votes:                               | 0 %                                          |
| *Percentage of Total Assets:<br>(equity plus debt)  | 0   %                                        |
| Industry have every)                                |                                              |
| Interest Held After Transfer                        |                                              |
| *Percentage of Votes:                               | <b>%</b>                                     |
| * Percentage of Total Assets:<br>(equity plus debt) | *                                            |
| requity prosident/                                  | 7                                            |
| « Back                                              | Save & Add Another > Save & Continue >       |