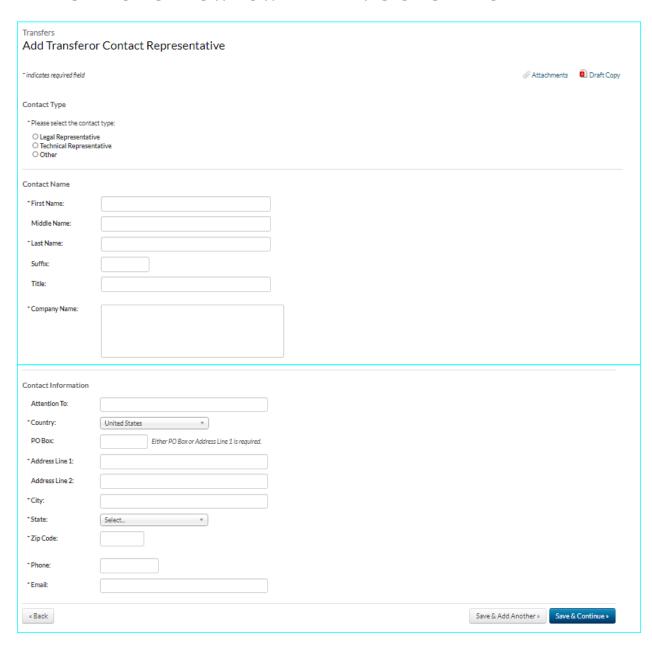

This set of screenshots tracks the Non-Pro Forma Transfer of Control of CP or License Application flow in LMS for TV Translator or FM Translator Stations or LPTV Stations.

| Party Contact Information                           |                                              |
|-----------------------------------------------------|----------------------------------------------|
| *Country:                                           | United States •                              |
| PO Box:                                             | Either PO Box or Address Line 1 is required. |
| * Address Line 1:                                   |                                              |
| Address Line 2:                                     |                                              |
| *City:                                              |                                              |
| *State:                                             | Select *                                     |
| *Zip Code:                                          |                                              |
| *Phone:                                             |                                              |
| *Email:                                             |                                              |
|                                                     |                                              |
| Interest Held Before Transfer                       |                                              |
| *Percentage of Votes:                               | 0 %                                          |
| *Percentage of Total Assets:<br>(equity plus debt)  | 0   %                                        |
| Industry have every)                                |                                              |
| Interest Held After Transfer                        |                                              |
| *Percentage of Votes:                               | <b>%</b>                                     |
| * Percentage of Total Assets:<br>(equity plus debt) | *                                            |
| requity prosident/                                  | 7                                            |
| « Back                                              | Save & Add Another > Save & Continue >       |