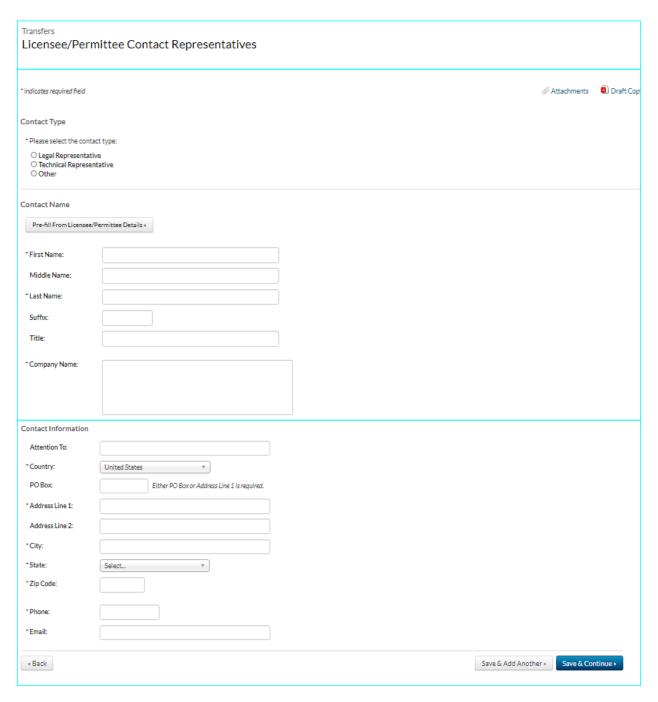

This set of screenshots tracks the Non-Pro Forma Transfer of Control of CP or License Application flow in LMS for TV Translator or FM Translator Stations or LPTV Stations.

| Party Contact Information                           |                                              |
|-----------------------------------------------------|----------------------------------------------|
| *Country:                                           | United States •                              |
| PO Box:                                             | Either PO Box or Address Line 1 is required. |
| * Address Line 1:                                   |                                              |
| Address Line 2:                                     |                                              |
| *City:                                              |                                              |
| *State:                                             | Select *                                     |
| *Zip Code:                                          |                                              |
| *Phone:                                             |                                              |
| *Email:                                             |                                              |
|                                                     |                                              |
| Interest Held Before Transfer                       |                                              |
| *Percentage of Votes:                               | 0 %                                          |
| *Percentage of Total Assets:<br>(equity plus debt)  | 0   %                                        |
| Industry have every)                                |                                              |
| Interest Held After Transfer                        |                                              |
| *Percentage of Votes:                               | <b>%</b>                                     |
| * Percentage of Total Assets:<br>(equity plus debt) | *                                            |
| requity prosident/                                  | 7                                            |
| « Back                                              | Save & Add Another > Save & Continue >       |