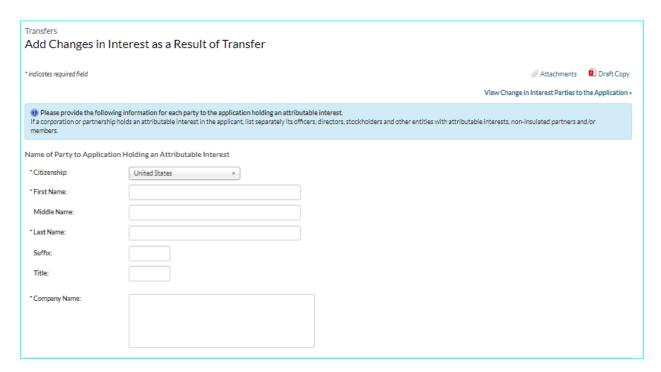

This set of screenshots tracks the Non-Pro Forma Transfer of Control of CP or License Application flow in LMS for TV Translator or FM Translator Stations or LPTV Stations.

| Party Contact Information                           |                                              |
|-----------------------------------------------------|----------------------------------------------|
| *Country:                                           | United States •                              |
| PO Box:                                             | Either PO Box or Address Line 1 is required. |
| * Address Line 1:                                   |                                              |
| Address Line 2:                                     |                                              |
| *City:                                              |                                              |
| *State:                                             | Select *                                     |
| *Zip Code:                                          |                                              |
| *Phone:                                             |                                              |
| *Email:                                             |                                              |
|                                                     |                                              |
| Interest Held Before Transfer                       |                                              |
| *Percentage of Votes:                               | 0 %                                          |
| *Percentage of Total Assets:<br>(equity plus debt)  | 0   %                                        |
| Industry have every)                                |                                              |
| Interest Held After Transfer                        |                                              |
| *Percentage of Votes:                               | <b>%</b>                                     |
| * Percentage of Total Assets:<br>(equity plus debt) | *                                            |
| requity prosident/                                  | 7                                            |
| « Back                                              | Save & Add Another > Save & Continue >       |