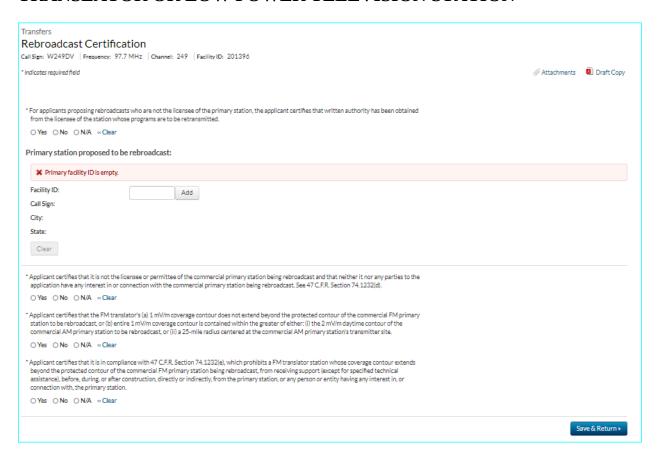

This set of screenshots tracks the Non-Pro Forma Transfer of Control of CP or License Application flow in LMS for TV Translator or FM Translator Stations or LPTV Stations.

| Party Contact Information                           |                                              |
|-----------------------------------------------------|----------------------------------------------|
| *Country:                                           | United States •                              |
| PO Box:                                             | Either PO Box or Address Line 1 is required. |
| * Address Line 1:                                   |                                              |
| Address Line 2:                                     |                                              |
| *City:                                              |                                              |
| *State:                                             | Select *                                     |
| *Zip Code:                                          |                                              |
| *Phone:                                             |                                              |
| *Email:                                             |                                              |
|                                                     |                                              |
| Interest Held Before Transfer                       |                                              |
| *Percentage of Votes:                               | 0 %                                          |
| *Percentage of Total Assets:<br>(equity plus debt)  | 0   %                                        |
| Industry have every)                                |                                              |
| Interest Held After Transfer                        |                                              |
| *Percentage of Votes:                               | <b>%</b>                                     |
| * Percentage of Total Assets:<br>(equity plus debt) | *                                            |
| requity prosident/                                  | 7                                            |
| « Back                                              | Save & Add Another > Save & Continue >       |