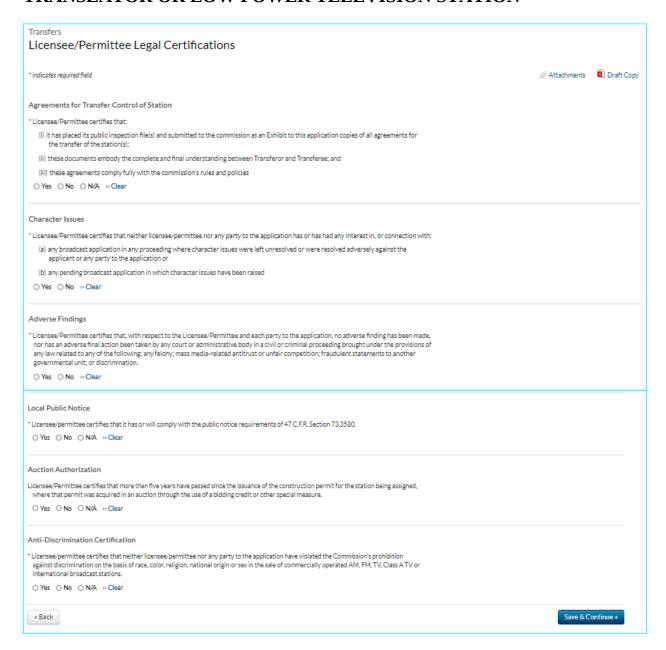

| Character Issues                                                                                                                                                                                                                                                                                                                                                                                                                                                               |
|--------------------------------------------------------------------------------------------------------------------------------------------------------------------------------------------------------------------------------------------------------------------------------------------------------------------------------------------------------------------------------------------------------------------------------------------------------------------------------|
| * Transferee certifies that neither transferee nor any party to the application has or has had any interest in, or connection with:                                                                                                                                                                                                                                                                                                                                            |
| (a) any broadcast application in any proceeding where character issues were left unresolved or were resolved adversely against the applicant or any party to the application; or                                                                                                                                                                                                                                                                                               |
| (b) any pending broadcast application in which character issues have been raised.                                                                                                                                                                                                                                                                                                                                                                                              |
| ○ Yes ○ No «Clear                                                                                                                                                                                                                                                                                                                                                                                                                                                              |
|                                                                                                                                                                                                                                                                                                                                                                                                                                                                                |
| Adverse Findings                                                                                                                                                                                                                                                                                                                                                                                                                                                               |
| <sup>1</sup> Transferree certifies that, with respect to the transferree and each party to the application, no adverse finding has been made, nor has an adverse final action been taken by any court or administrative body in a civil or criminal proceeding brought under the provisions of any law related to any of the following: any felony; mass media-related antitrust or unfair competition; fraudulent statements to another governmental unit; or discrimination. |
| ○ Yes ○ No « Clear                                                                                                                                                                                                                                                                                                                                                                                                                                                             |
|                                                                                                                                                                                                                                                                                                                                                                                                                                                                                |
| Financial Qualifications                                                                                                                                                                                                                                                                                                                                                                                                                                                       |
| * Transferee certifies that sufficient net liquid assets are on hand or are available from committed sources to consummate the transaction and operate the station(s) for three months.                                                                                                                                                                                                                                                                                        |
| ○ Yes ○ No « Clear                                                                                                                                                                                                                                                                                                                                                                                                                                                             |
|                                                                                                                                                                                                                                                                                                                                                                                                                                                                                |
| Program Service Certification                                                                                                                                                                                                                                                                                                                                                                                                                                                  |
| * Transferee certifies that it is cognizant of and will comply with its obligations as a Commission licensee to present a program service responsive to the issues of public concern facing the station's community of license and service area.                                                                                                                                                                                                                               |
| ○ Yes ○ No ○ N/A «Clear                                                                                                                                                                                                                                                                                                                                                                                                                                                        |
|                                                                                                                                                                                                                                                                                                                                                                                                                                                                                |
| Auction Authorization                                                                                                                                                                                                                                                                                                                                                                                                                                                          |
| * Transferee certifies that where less than five years have passed since the issuance of the construction permit and the permit had been                                                                                                                                                                                                                                                                                                                                       |
| acquired in an auction through the use of a bidding credit or other special measure, it would qualify for such credit or other special measure.                                                                                                                                                                                                                                                                                                                                |
| ○ Yes ○ No ○ N/A « Clear                                                                                                                                                                                                                                                                                                                                                                                                                                                       |
|                                                                                                                                                                                                                                                                                                                                                                                                                                                                                |
| Equal Employment Opportunity (EEO)                                                                                                                                                                                                                                                                                                                                                                                                                                             |
| " If the applicant proposes to employ five or more full-time employees, applicant certifies that it is filing simultaneously with this application a Model EEO Program Report on FCC Form 396-A.                                                                                                                                                                                                                                                                               |
| ○ Yes ○ No ○ N/A ↔ Clear                                                                                                                                                                                                                                                                                                                                                                                                                                                       |
|                                                                                                                                                                                                                                                                                                                                                                                                                                                                                |
| save & Continue >                                                                                                                                                                                                                                                                                                                                                                                                                                                              |
|                                                                                                                                                                                                                                                                                                                                                                                                                                                                                |