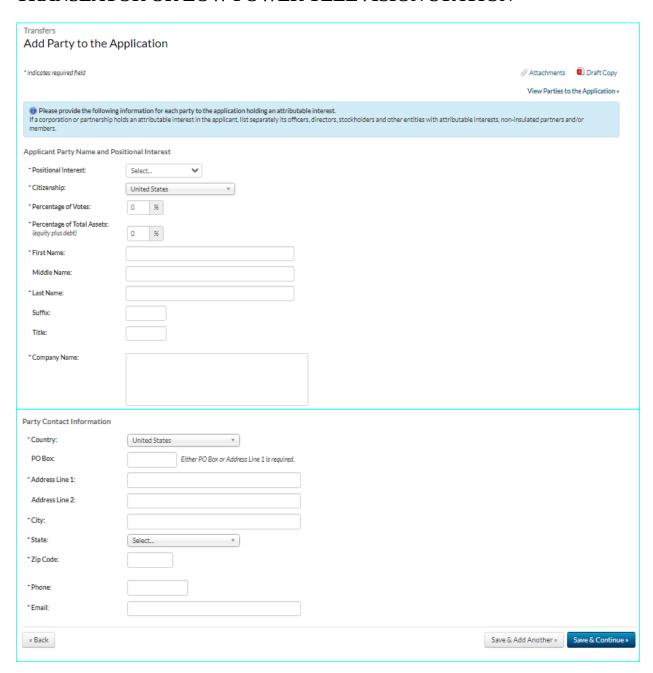

This set of screenshots tracks the Non-Pro Forma Transfer of Control of CP or License Application flow in LMS for TV Translator or FM Translator Stations or LPTV Stations.

| Party Contact Information                           |                                              |
|-----------------------------------------------------|----------------------------------------------|
| *Country:                                           | United States •                              |
| PO Box:                                             | Either PO Box or Address Line 1 is required. |
| * Address Line 1:                                   |                                              |
| Address Line 2:                                     |                                              |
| *City:                                              |                                              |
| *State:                                             | Select *                                     |
| *Zip Code:                                          |                                              |
| *Phone:                                             |                                              |
| *Email:                                             |                                              |
|                                                     |                                              |
| Interest Held Before Transfer                       |                                              |
| *Percentage of Votes:                               | 0 %                                          |
| *Percentage of Total Assets:<br>(equity plus debt)  | 0   %                                        |
| Industry have every)                                |                                              |
| Interest Held After Transfer                        |                                              |
| *Percentage of Votes:                               | <b>%</b>                                     |
| * Percentage of Total Assets:<br>(equity plus debt) | *                                            |
| requity prosident/                                  | 7                                            |
| « Back                                              | Save & Add Another > Save & Continue >       |