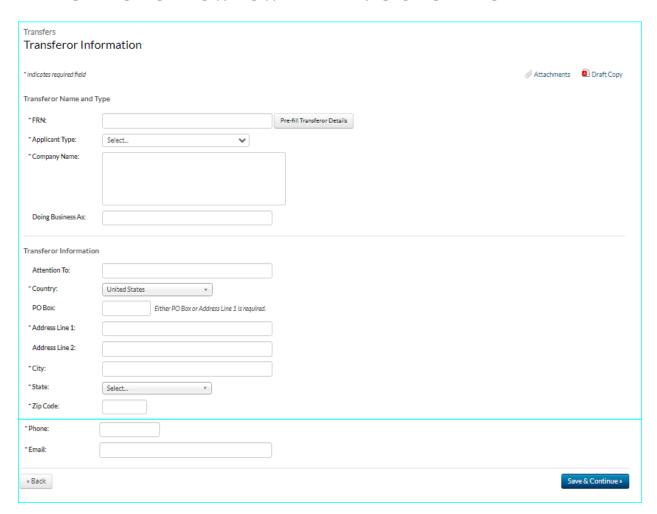

This set of screenshots tracks the Non-Pro Forma Transfer of Control of CP or License Application flow in LMS for TV Translator or FM Translator Stations or LPTV Stations.

| Party Contact Information                           |                                              |
|-----------------------------------------------------|----------------------------------------------|
| *Country:                                           | United States •                              |
| PO Box:                                             | Either PO Box or Address Line 1 is required. |
| * Address Line 1:                                   |                                              |
| Address Line 2:                                     |                                              |
| *City:                                              |                                              |
| *State:                                             | Select *                                     |
| *Zip Code:                                          |                                              |
| *Phone:                                             |                                              |
| *Email:                                             |                                              |
|                                                     |                                              |
| Interest Held Before Transfer                       |                                              |
| *Percentage of Votes:                               | 0 %                                          |
| *Percentage of Total Assets:<br>(equity plus debt)  | 0   %                                        |
| Industry have every)                                |                                              |
| Interest Held After Transfer                        |                                              |
| *Percentage of Votes:                               | <b>%</b>                                     |
| * Percentage of Total Assets:<br>(equity plus debt) | *                                            |
| requity prosident/                                  | 7                                            |
| « Back                                              | Save & Add Another > Save & Continue >       |