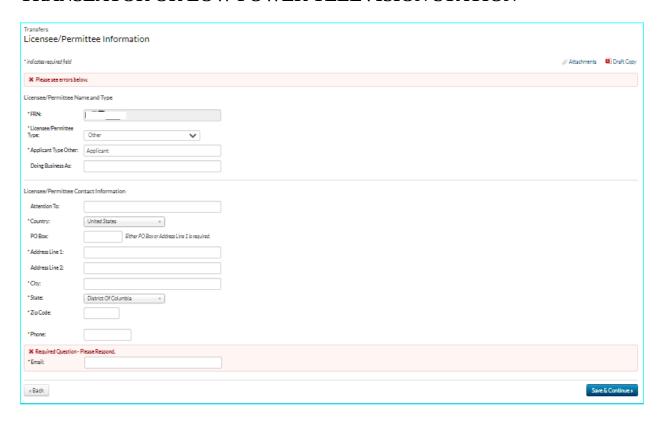

This set of screenshots tracks the Non-Pro Forma Transfer of Control of CP or License Application flow in LMS for TV Translator or FM Translator Stations or LPTV Stations.

| Party Contact Information                           |                                              |
|-----------------------------------------------------|----------------------------------------------|
| *Country:                                           | United States •                              |
| PO Box:                                             | Either PO Box or Address Line 1 is required. |
| * Address Line 1:                                   |                                              |
| Address Line 2:                                     |                                              |
| *City:                                              |                                              |
| *State:                                             | Select *                                     |
| *Zip Code:                                          |                                              |
| *Phone:                                             |                                              |
| *Email:                                             |                                              |
|                                                     |                                              |
| Interest Held Before Transfer                       |                                              |
| *Percentage of Votes:                               | 0 %                                          |
| *Percentage of Total Assets:<br>(equity plus debt)  | 0   %                                        |
| Industry have every)                                |                                              |
| Interest Held After Transfer                        |                                              |
| *Percentage of Votes:                               | <b>%</b>                                     |
| * Percentage of Total Assets:<br>(equity plus debt) | *                                            |
| requity prosident/                                  | 7                                            |
| « Back                                              | Save & Add Another > Save & Continue >       |