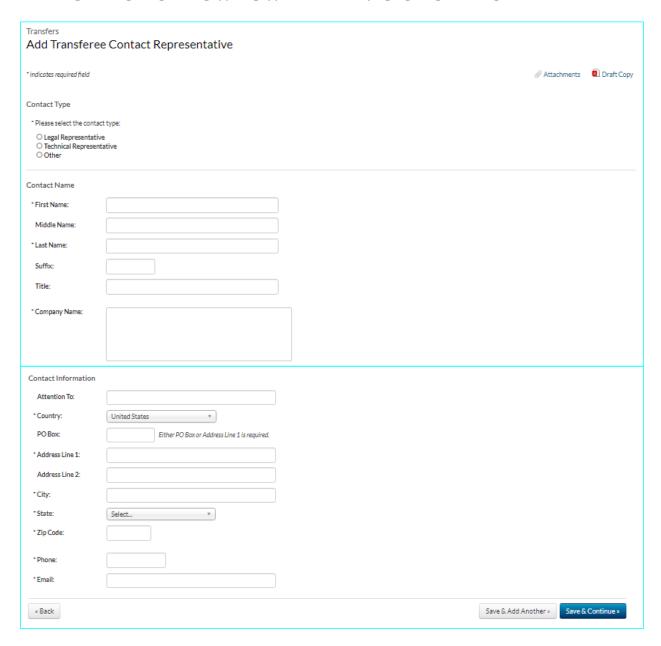

This set of screenshots tracks the Non-Pro Forma Transfer of Control of CP or License Application flow in LMS for TV Translator or FM Translator Stations or LPTV Stations.

| Party Contact Information                           |                                              |
|-----------------------------------------------------|----------------------------------------------|
| *Country:                                           | United States •                              |
| PO Box:                                             | Either PO Box or Address Line 1 is required. |
| * Address Line 1:                                   |                                              |
| Address Line 2:                                     |                                              |
| *City:                                              |                                              |
| *State:                                             | Select *                                     |
| *Zip Code:                                          |                                              |
| *Phone:                                             |                                              |
| *Email:                                             |                                              |
|                                                     |                                              |
| Interest Held Before Transfer                       |                                              |
| *Percentage of Votes:                               | 0 %                                          |
| *Percentage of Total Assets:<br>(equity plus debt)  | 0   %                                        |
| Industry have every)                                |                                              |
| Interest Held After Transfer                        |                                              |
| *Percentage of Votes:                               | <b>%</b>                                     |
| * Percentage of Total Assets:<br>(equity plus debt) | *                                            |
| requity prosident/                                  | 7                                            |
| « Back                                              | Save & Add Another > Save & Continue >       |