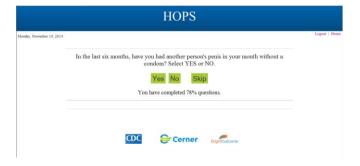

# Select YES, NO or SKIP:







### Select YES, NO, or SKIP:







### Select YES, NO, or SKIP:







### Select YES, No, or SKIP:







Select YES: Select NO or SKIP



Select a Number 1-20 Select "0 or >20" and get error megage:





Select Yes, NO, or SKIP:







### Select YES, NO or SKIP:





### Select YES, NO or SKIP:







#### Select YES, NO or SKIP:







Select YES:





If number entered is not between 1-99

error message received:





Correct number to continue:





Select Enter:





Select YES:

Select NO:





# Select 1 (HIV Positive):





### Select 1 (HIV Negative):





# Select 1 (do NOT know HIV status of all persons):





### Select YES:





### Select 1 (HIV Positive):





Select 1 (Some were HIV Negative):





# Select 1 (do not know HIV status):





#### Select YES:





# Select 1 (HIV Positive):











# Select 1 (do NOT know HIV Status):





### Select YES:





# Select 1 (HIV Positive):





# Select 1 (HIV Negative):





# Select 1 (Do NOT know HIV status):





Select YES: Select NO:



# Select Very Difficult:





Select None, Some, All or SKIP:





Select None, Some, All or SKIP:





Select Any of the Selections above:





Select Office, Home, Other, or SKIP:

# **HOPS**

Monday, November 10, 2014

Logout | Home

Thank you very much for participating in our survey. Your answers will be kept confidential, and will not be shared with anyone in this clinic, but we encourage you to discuss these issues with your clinician. The only information the clinic will receive is that this survey was completed.

IMPORTANT: If y