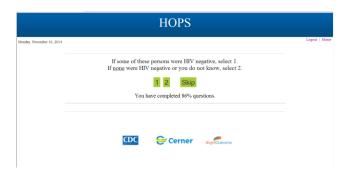

lect NO or SKIP



Select a Number 1-20 Select "0 or >20" and get error megage:





Select Yes, NO, or SKIP:







### Select YES, NO or SKIP:





### Select YES, NO or SKIP:







#### Select YES, NO or SKIP:







Select YES:





If number entered is not between 1-99

error message received:





Correct number to continue:





Select Enter:





Select YES:

Select NO:





# Select 1 (HIV Positive):





### Select 1 (HIV Negative):





# Select 1 (do NOT know HIV status of all persons):





### Select YES:





### Select 1 (HIV Positive):





Select 1 (Some were HIV Negative):





# Select 1 (do not know HIV status):





#### Select YES:





# Select 1 (HIV Positive):











# Select 1 (do NOT know HIV Status):





### Select YES:





# Select 1 (HIV Positive):





# Select 1 (HIV Negative):





# Select 1 (Do NOT know HIV status):





Select YES: Select NO:



# Select Very Difficult:





Select None, Some, All or SKIP:





Select None, Some, All or SKIP:





Select Any of the Selections above:





Select Office, Home, Other, or SKIP:

# **HOPS**

Monday, November 10, 2014

Logout | Home

Thank you very much for participating in our survey. Your answers will be kept confidential, and will not be shared with anyone in this clinic, but we encourage you to discuss these issues with your clinician. The only information the clinic will receive is that this survey was completed.

IMPORTANT: If you found any errors or had any other problems with this survey, please let us know by contacting the staff person who offered you the survey. Thank you!

P