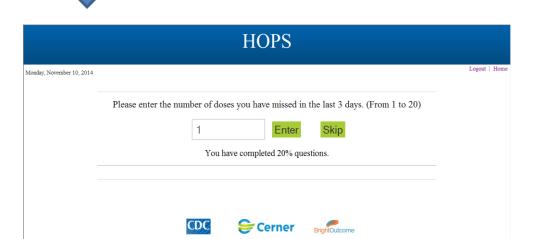

### Select YES, No, or SKIP:

Select YES: Select NO or SKIP

Select a Number 1-20 Select "0 or >20" and get error megage:

Select Yes, NO, or SKIP: