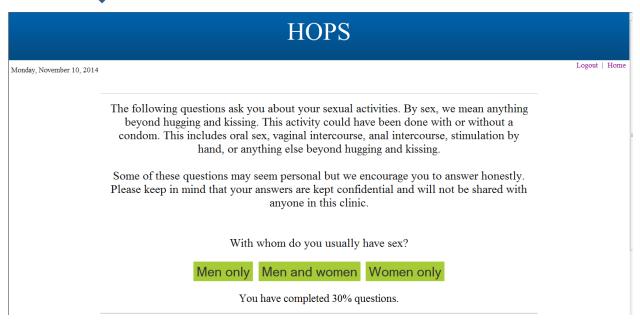

#### If selection for SEX is With MEN and WOMEN or WOMEN ONLY starting at page 14:

#### Select YES:

Select YES and enter HOW MANY.and continue. The following question is only an option if the MALE has sex with WOMEN:

Select YES:

IF MEN and WOMEN was selected for sexual activities OR WOMEN ONLY.....continue as per the original survey to the end: