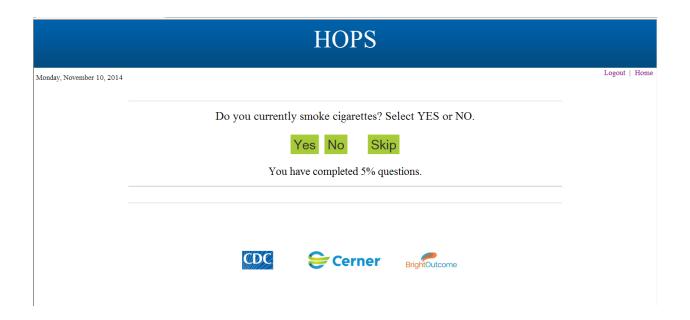

|        |      |
|---------------------------|-----------------------------------------------------|--------|------|
| Monday, November 10, 2014 |                                                     | Logout | Home |
|                           | Welcome HOPS Behavior Survey.                       |        |      |
|                           | Please enter the number between 18 and 80!          |        | =    |
|                           | Please tell us your sex at birth.  • Male  • Female |        |      |
|                           | Please state your age (18-80):  90                  |        |      |
|                           | Submit                                              |        |      |

### With a CORRECT AGE:























### Select YES, NO or SKIP:







### Select YES, NO, or SKIP:







### Select YES, NO, or SKIP:







### Select YES, No, or SKIP:







Select YES: Select NO or SKIP



Select a Number 1-20 Select "0 or >20" and get error megage:





Select Yes, NO, or SKIP:







### Select YES, NO or SKIP:





### Select YES, NO or SKIP:







#### Select YES, NO or SKIP:







Select YES:





If number entered is not between 1-99

error message received:





Correct number to continue:





Select Enter:





Select YES:

Select NO:





# Select 1 (HIV Positive):





### Select 1 (HIV Negative):





# Select 1 (do NOT know HIV status of all persons):





### Select YES:





### Select 1 (HIV Positive):





Select 1 (Some were HIV Negative):





# Select 1 (do not know HIV stat