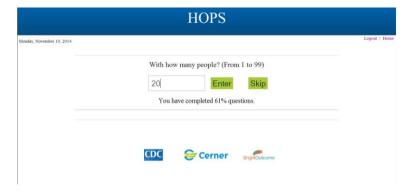

#### Select YES, NO or SKIP:

Select YES:

If number entered is not between 1-99

error message received:

Correct number to continue:

Select Enter:

Select YES:

Select NO: