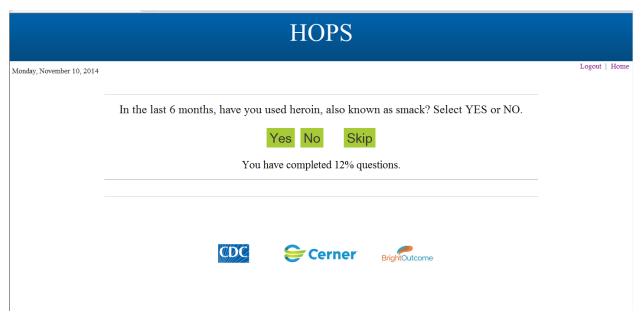

-------------|-----------------------------------------------------|--------|------|
| Monday, November 10, 2014 |                                                     | Logout | Home |
|                           | Welcome HOPS Behavior Survey.                       |        |      |
|                           | Please enter the number between 18 and 80!          |        | =    |
|                           | Please tell us your sex at birth.  • Male  • Female |        |      |
|                           | Please state your age (18-80):  90                  |        |      |
|                           | Submit                                              |        |      |

### With a CORRECT AGE:























### Select YES, NO or SKIP:







### Select YES, NO, or SKIP:







### Select YES, NO, or SKIP:







### Select YES, No, or SKIP:







Select YES: Select NO or SKIP



Select a Number 1-20 Select "0 or >20" and get error megage:





Select Yes, NO, or SKIP:







### Select YES, NO or SKIP:





### Select YES, NO or SKIP:







#### Select YES, NO or SKIP:







Select YES:





If number entered is not between 1-99

error message received:





Correct number to continue:





Select Enter:





Select YES:

Select NO:





# Select 1 (HIV Positive):





### Select 1 (HIV Negative):





# Select 1 (do NOT know HIV status of all persons):





### Select YES:





### Select 1 (HIV Positive):





Select 1 (Some were HIV Negative):





# Select 1 (do not know HIV status):





#### Select YES:





# Select 1 (HIV Positive):











# S