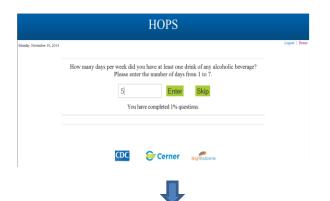

#### Select YES, NO or SKIP:

Select YES:

If number entered is not between 1-99

error message received:

Correct number to continue:

Select Enter:

Select YES:

Select NO: