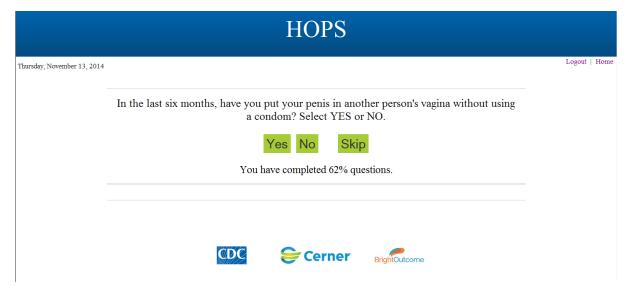

, Other, or SKIP:

# **HOPS**

Monday, November 10, 2014

Logout | Home

Thank you very much for participating in our survey. Your answers will be kept confidential, and will not be shared with anyone in this clinic, but we encourage you to discuss these issues with your clinician. The only information the clinic will receive is that this survey was completed.

IMPORTANT: If you found any errors or had any other problems with this survey, please let us know by contacting the staff person who offered you the survey. Thank you!

Please click to log out.

Log Out

#### If selection for SEX is With MEN and WOMEN or WOMEN ONLY starting at page 14:









#### Select YES:





Select YES and enter HOW MANY.and continue. The following question is only an option if the MALE has sex with WOMEN:



Select YES:





IF MEN and WOMEN was selected for sexual activities OR WOMEN ONLY.....continue as per the original survey to the end:



Web ACASI Screen shots FEMALE – this document only shows the DIFFERNCES between the FEMALE and MALE screen shots. If any of the screenshots are the same, they are not duplicated here except for LOG IN and WELCOME screenshots:





| HOPS                      |                               |                                                                                |               |  |  |
|---------------------------|-------------------------------|--------------------------------------------------------------------------------|---------------|--|--|
| Thursday, November 13, 20 | 14                            |