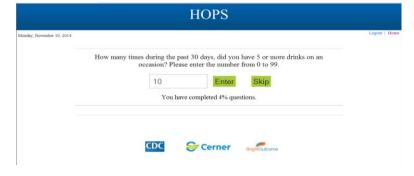

|        |      |
|---------------------------|-----------------------------------------------------|--------|------|
| Monday, November 10, 2014 |                                                     | Logout | Home |
|                           | Welcome HOPS Behavior Survey.                       |        |      |
|                           | Please enter the number between 18 and 80!          |        | =    |
|                           | Please tell us your sex at birth.  • Male  • Female |        |      |
|                           | Please state your age (18-80):  90                  |        |      |
|                           | Submit                                              |        |      |

### With a CORRECT AGE:























### Select YES, NO or SKIP:







### Select YES, NO, or SKIP:







### Select YES, NO, or SKIP:







### Select YES, No, or SKIP:







Select YES: Select NO or SKIP



Select a Number 1-20 Select "0 or >20" and get error megage:





Select Yes, NO, or SKIP:







### Select YES, NO or SKIP:





### Select YES, NO or SKIP:







#### Select YES, NO or SKIP:







Select YES:





If number entered is not between 1-99

error message received:





Correct number to continue:





Select Enter:





Select YES:

Select NO:





# Select 1 (HIV Positive):





### Select 1 (HIV Negative):





# Select 1 (do NOT know HIV status of all persons):





### Select YES:





### Select 1 (HIV Positive):





Select 1 (Some were HIV Negative):





# Select 1 (do not know HIV st