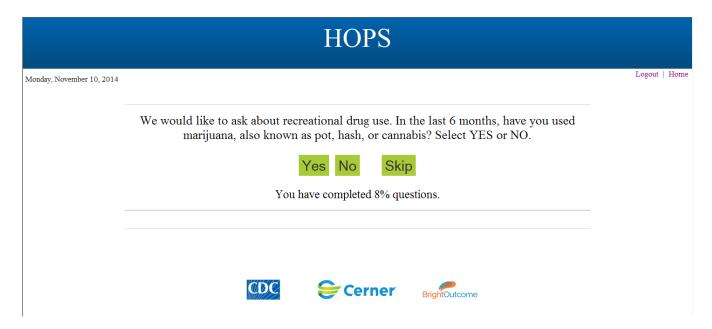

|        |      |
|---------------------------|-----------------------------------------------------|--------|------|
| Monday, November 10, 2014 |                                                     | Logout | Home |
|                           | Welcome HOPS Behavior Survey.                       |        |      |
|                           | Please enter the number between 18 and 80!          |        | =    |
|                           | Please tell us your sex at birth.  • Male  • Female |        |      |
|                           | Please state your age (18-80):  90                  |        |      |
|                           | Submit                                              |        |      |

### With a CORRECT AGE:























### Select YES, NO or SKIP:







### Select YES, NO, or SKIP:







### Select YES, NO, or SKIP:







### Select YES, No, or SKIP:







Select YES: Select NO or SKIP



Select a Number 1-20 Select "0 or >20" and get error megage:





Select Yes, NO, or SKIP:







### Select YES, NO or SKIP:





### Select YES, NO or SKIP:







#### Select YES, NO or SKIP:







Select YES:





If number entered is not between 1-99

error message received:





Correct number to continue:





Select Enter:





Select YES:

Select NO:





# Select 1 (HIV Positive):





### Select 1 (HIV Negative):





# Select 1 (do NOT know HIV status of all persons):





### Select YES:





### Select 1 (HIV Positive):





Select 1 (Some were HIV Negative):





# Select 1 (do not know HIV status):