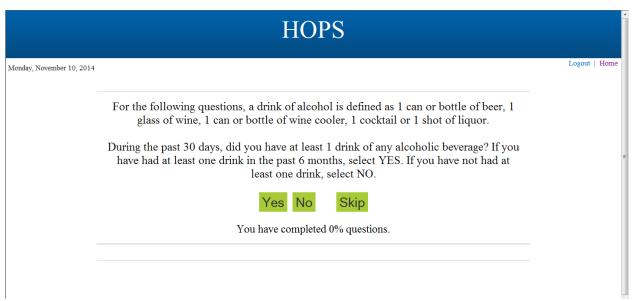

HOPS                                                |        |      |
|---------------------------|-----------------------------------------------------|--------|------|
| Monday, November 10, 2014 |                                                     | Logout | Home |
|                           | Welcome HOPS Behavior Survey.                       |        |      |
|                           | Please enter the number between 18 and 80!          |        | =    |
|                           | Please tell us your sex at birth.  • Male  • Female |        |      |
|                           | Please state your age (18-80):  90                  |        |      |
|                           | Submit                                              |        |      |

### With a CORRECT AGE:























### Select YES, NO or SKIP:







### Select YES, NO, or SKIP:







### Select YES, NO, or SKIP:







### Select YES, No, or SKIP:







Select YES: Select NO or SKIP



Select a Number 1-20 Select "0 or >20" and get error megage:





Select Yes, NO, or SKIP:







### Select YES, NO or SKIP:





### Select YES, NO or SKIP:







#### Select YES, NO or SKIP:







Select YES:





If number entered is not between 1-99

error message received:





Correct number to continue:





Select Enter:





Select YES:

Select NO:





# Select 1 (HIV Positive):





### Select 1 (HIV Negative):





# Select 1 (do NOT know HIV status of all persons):





### Select YES:





### Select 1 (HIV Positive):





Select 1 (Some were HIV Negative):





# Select 1 (do not k