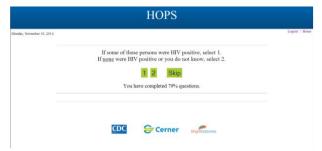

IP:







### Select YES, NO, or SKIP:







### Select YES, NO, or SKIP:







### Select YES, No, or SKIP:







Select YES: Select NO or SKIP



Select a Number 1-20 Select "0 or >20" and get error megage:





Select Yes, NO, or SKIP:







### Select YES, NO or SKIP:





### Select YES, NO or SKIP:







#### Select YES, NO or SKIP:







Select YES:





If number entered is not between 1-99

error message received:





Correct number to continue:





Select Enter:





Select YES:

Select NO:





# Select 1 (HIV Positive):





### Select 1 (HIV Negative):





# Select 1 (do NOT know HIV status of all persons):





### Select YES:





### Select 1 (HIV Positive):





Select 1 (Some were HIV Negative):





# Select 1 (do not know HIV status):





#### Select YES:





# Select 1 (HIV Positive):











# Select 1 (do NOT know HIV Status):





### Select YES:





# Select 1 (HIV Positive):





# Select 1 (HIV Negative):





# Select 1 (Do NOT know HIV status):





Select YES: Select NO:



# Select Very Difficult:





Select None, Some, All or SKIP:





Select None, Some, All or SKIP:





Select Any of the Selections above:





Select Office, Home, Other, or SKIP:

# **HOPS**

Monday, November 10, 2014

Logout | Home

Thank you very much for participating in our survey. Your answers will be kept confidential, and will not be shared with anyone in this clinic, but we encourage you to discuss these issues with your clinician. The only information the clinic will receive is that this survey was completed.

IMPORTANT: If you found any errors or