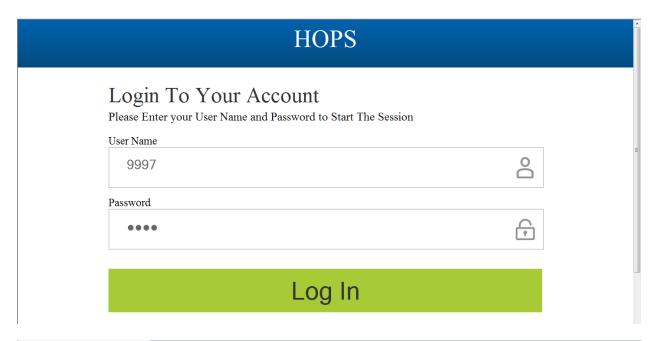

#### Web ACASI Screen shots Male:

|                               | HOPS                                                                               | _                                                                                                            |
|-------------------------------|------------------------------------------------------------------------------------|--------------------------------------------------------------------------------------------------------------|
| 4                             |                                                                                    | Logout   Home                                                                                                |
| Welcome HOPS Behavior Survey. | Please tell us your sex at birth.  Male Female  Please state your age (18-80):  17 | E                                                                                                            |
|                               | Welcome                                                                            | Welcome HOPS Behavior Survey.  Please tell us your sex at birth.  Male Female Please state your age (18-80): |