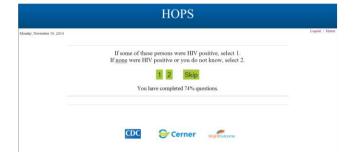

# Select 1 (HIV Positive):

### Select 1 (HIV Positive):

Select 1 (Some were HIV Negative):