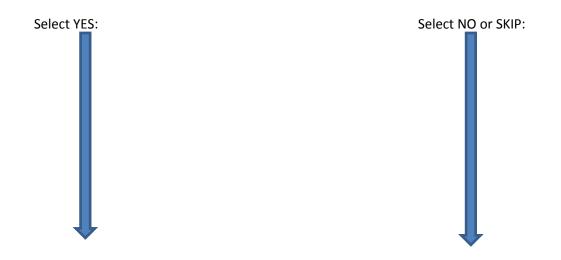

PS                                                |        |      |
|---------------------------|-----------------------------------------------------|--------|------|
| Monday, November 10, 2014 |                                                     | Logout | Home |
|                           | Welcome HOPS Behavior Survey.                       |        |      |
|                           | Please enter the number between 18 and 80!          |        | =    |
|                           | Please tell us your sex at birth.  • Male  • Female |        |      |
|                           | Please state your age (18-80):  90                  |        |      |
|                           | Submit                                              |        |      |

### With a CORRECT AGE:























### Select YES, NO or SKIP:







### Select YES, NO, or SKIP:







### Select YES, NO, or SKIP:







### Select YES, No, or SKIP:







Select YES: Select NO or SKIP



Select a Number 1-20 Select "0 or >20" and get error megage:





Select Yes, NO, or SKIP:







### Select YES, NO or SKIP:





### Select YES, NO or SKIP:







#### Select YES, NO or SKIP:







Select YES:





If number entered is not between 1-99

error message received:





Correct number to continue:





Select Enter:





Select YES:

Select NO:





# Select 1 (HIV Positive):





### Select 1 (HIV Negative):





# Select 1 (do NOT know HIV status of all persons):





### Select YES:





### Select 1 (HIV Positive):





Select 1 (Some were HIV Negative):





# Select 1 (do not kno