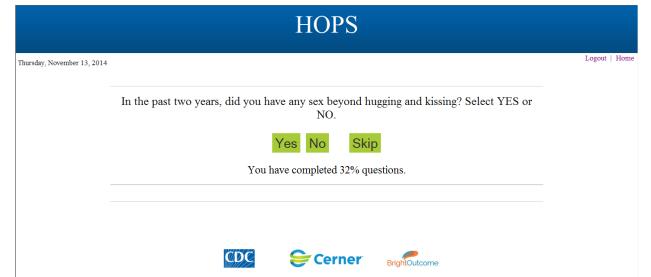

t:





Select None, Some, All or SKIP:





Select None, Some, All or SKIP:





Select Any of the Selections above:





Select Office, Home, Other, or SKIP:

# **HOPS**

Monday, November 10, 2014

Logout | Home

Thank you very much for participating in our survey. Your answers will be kept confidential, and will not be shared with anyone in this clinic, but we encourage you to discuss these issues with your clinician. The only information the clinic will receive is that this survey was completed.

IMPORTANT: If you found any errors or had any other problems with this survey, please let us know by contacting the staff person who offered you the survey. Thank you!

Please click to log out.

Log Out

#### If selection for SEX is With MEN and WOMEN or WOMEN ONLY starting at page 14:









#### Select YES:





Select YES and enter HOW MANY.and continue. The following question is only an option if the MALE has sex with WOMEN:



Select YES:





IF MEN and WOMEN was selected for sexual activities OR WOMEN ONLY.....continue as per the original survey to the end:



Web ACASI Screen shots FEMALE – this document only shows the DIFFERNCES between the FEMALE and MALE screen shots. If any of the screenshots are the same, they are not duplicated here except for LOG IN and WELCOME screenshots:





| HOPS                      |                               |                                                                                |               |  |  |
|---------------------------|-------------------------------|-------------------------------------------------------------