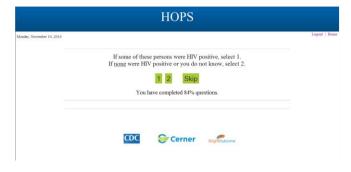

# Select 1 (HIV Positive):

### Select 1 (HIV Positive):

Select 1 (Some were HIV Negative):