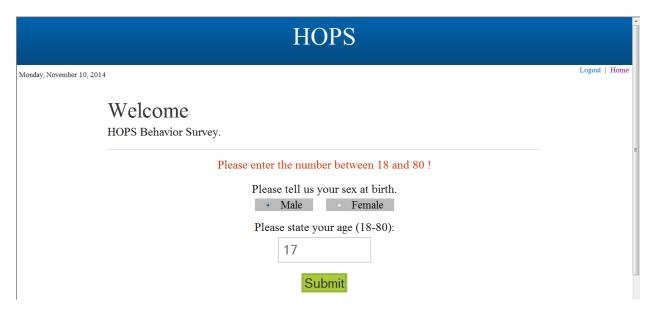

#### Web ACASI Screen shots Male:

|                               | HOPS                                                                               | _                                                                                                            |
|-------------------------------|------------------------------------------------------------------------------------|--------------------------------------------------------------------------------------------------------------|
| 4                             |                                                                                    | Logout   Home                                                                                                |
| Welcome HOPS Behavior Survey. | Please tell us your sex at birth.  Male Female  Please state your age (18-80):  17 | E                                                                                                            |
|                               | Welcome                                                                            | Welcome HOPS Behavior Survey.  Please tell us your sex at birth.  Male Female Please state your age (18-80): |

### With a CORRECT AGE: