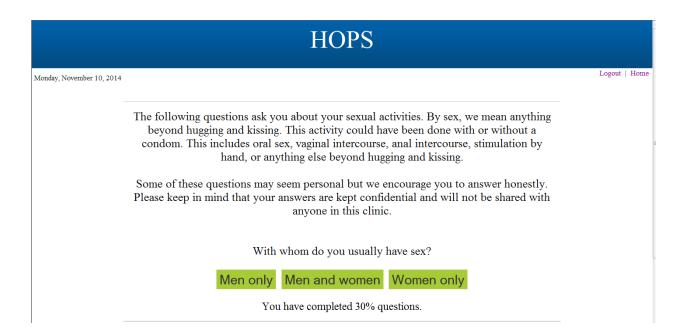

#### If selection for SEX is With MEN and WOMEN or WOMEN ONLY starting at page 14:

#### Select YES:

Select YES and enter HOW MANY.and continue. The following question is only an option if the MALE has sex with WOMEN:

Select YES:

IF MEN and WOMEN was selected for sexual activities OR WOMEN ONLY.....continue as per the original survey to the end: