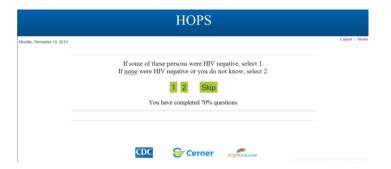

### Select 1 (HIV Negative):

### Select 1 (HIV Positive):

Select 1 (Some were HIV Negative):