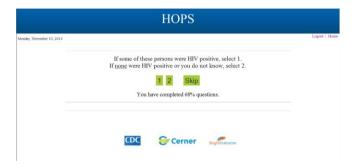

# Select 1 (HIV Positive):

### Select 1 (HIV Positive):

Select 1 (Some were HIV Negative):