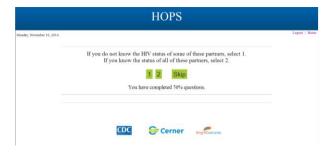

h a CORRECT AGE:























### Select YES, NO or SKIP:







### Select YES, NO, or SKIP:







### Select YES, NO, or SKIP:







### Select YES, No, or SKIP:







Select YES: Select NO or SKIP



Select a Number 1-20 Select "0 or >20" and get error megage:





Select Yes, NO, or SKIP:







### Select YES, NO or SKIP:





### Select YES, NO or SKIP:







#### Select YES, NO or SKIP:







Select YES:





If number entered is not between 1-99

error message received:





Correct number to continue:





Select Enter:





Select YES:

Select NO:





# Select 1 (HIV Positive):





### Select 1 (HIV Negative):





# Select 1 (do NOT know HIV status of all persons):





### Select YES:





### Select 1 (HIV Positive):





Select 1 (Some were HIV Negative):





# Select 1 (do not know HIV status):





#### Select YES:





# Select 1 (HIV Positive):











# Select 1 (do NOT know HIV Status):





### Select YES:





# Select 1 (HIV Positive):





# Select 1 (HIV Negative):





# Select 1 (Do NOT know HIV status):





Select YES: Select NO:



# Select Very Difficult:





Select None, Some, All or SKIP:





Select None, Some, All or SKIP:





Select Any of the Selections above:





Select Office, Home, Other, or SKIP:

# **HOPS**

Monday, November 10, 2014

Logout | Home

Thank you very much for participating in our survey. Your answers will be kept confidential, and will not be shared with anyone in this clinic, but we encourage you to discuss these issues with your clinician. The only information the clinic will receive is that t