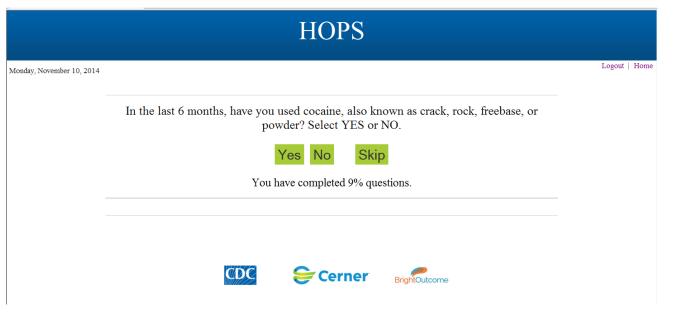

|        |      |
|---------------------------|-----------------------------------------------------|--------|------|
| Monday, November 10, 2014 |                                                     | Logout | Home |
|                           | Welcome HOPS Behavior Survey.                       |        |      |
|                           | Please enter the number between 18 and 80!          |        | =    |
|                           | Please tell us your sex at birth.  • Male  • Female |        |      |
|                           | Please state your age (18-80):  90                  |        |      |
|                           | Submit                                              |        |      |

### With a CORRECT AGE:























### Select YES, NO or SKIP:







### Select YES, NO, or SKIP:







### Select YES, NO, or SKIP:







### Select YES, No, or SKIP:







Select YES: Select NO or SKIP



Select a Number 1-20 Select "0 or >20" and get error megage:





Select Yes, NO, or SKIP:







### Select YES, NO or SKIP:





### Select YES, NO or SKIP:







#### Select YES, NO or SKIP:







Select YES:





If number entered is not between 1-99

error message received:





Correct number to continue:





Select Enter:





Select YES:

Select NO:





# Select 1 (HIV Positive):





### Select 1 (HIV Negative):





# Select 1 (do NOT know HIV status of all persons):





### Select YES:





### Select 1 (HIV Positive):





Select 1 (Some were HIV Negative):





# Select 1 (do not know HIV status):





#### Select YES:





# Sel