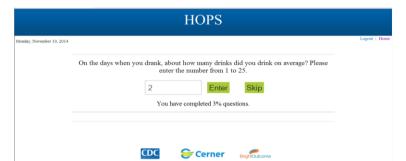

|        |      |
|---------------------------|-----------------------------------------------------|--------|------|
| Monday, November 10, 2014 |                                                     | Logout | Home |
|                           | Welcome HOPS Behavior Survey.                       |        |      |
|                           | Please enter the number between 18 and 80!          |        | =    |
|                           | Please tell us your sex at birth.  • Male  • Female |        |      |
|                           | Please state your age (18-80):  90                  |        |      |
|                           | Submit                                              |        |      |

### With a CORRECT AGE:























### Select YES, NO or SKIP:







### Select YES, NO, or SKIP:







### Select YES, NO, or SKIP:







### Select YES, No, or SKIP:







Select YES: Select NO or SKIP



Select a Number 1-20 Select "0 or >20" and get error megage:





Select Yes, NO, or SKIP:







### Select YES, NO or SKIP:





### Select YES, NO or SKIP:







#### Select YES, NO or SKIP:







Select YES:





If number entered is not between 1-99

error message received:





Correct number to continue:





Select Enter:





Select YES:

Select NO:





# Select 1 (HIV Positive):





### Select 1 (HIV Negative):





# Select 1 (do NOT know HIV status of all persons):





### Select YES:





### Select 1 (HIV Positive):





Select 1 (Some were HIV Negative):





# Select 1 (do not know HI