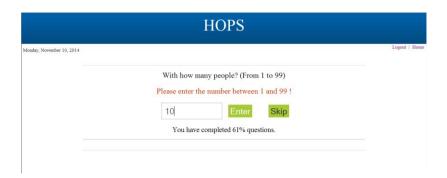

#### Select YES, NO or SKIP:

Select YES:

If number entered is not between 1-99

error message received:

Correct number to continue:

Select Enter:

Select YES:

Select NO: