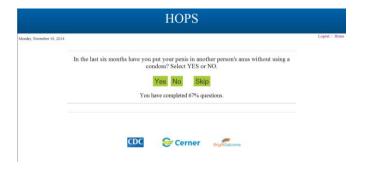

### Select YES, No, or SKIP:

Select YES: Select NO or SKIP

Select a Number 1-20 Select "0 or >20" and get error megage:

Select Yes, NO, or SKIP: