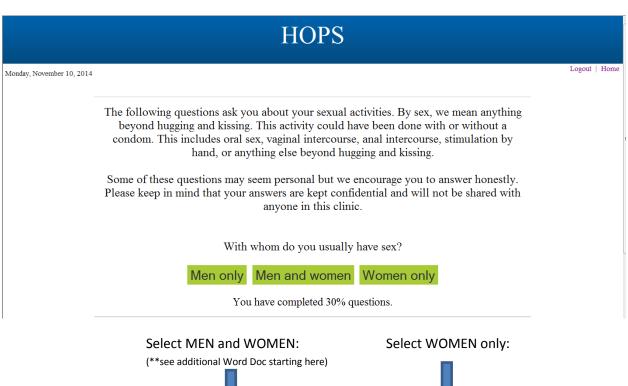

#### If selection for SEX is With MEN and WOMEN or WOMEN ONLY starting at page 14:

#### Select YES:

Select YES and enter HOW MANY.and continue. The following question is only an option if the MALE has sex with WOMEN:

Select YES:

IF MEN and WOMEN was selected for sexual activities OR WOMEN ONLY.....continue as per the original survey to the end: