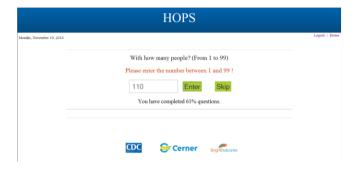

#### Select YES, NO or SKIP:

Select YES:

If number entered is not between 1-99

error message received:

Correct number to continue:

Select Enter:

Select YES:

Select NO: