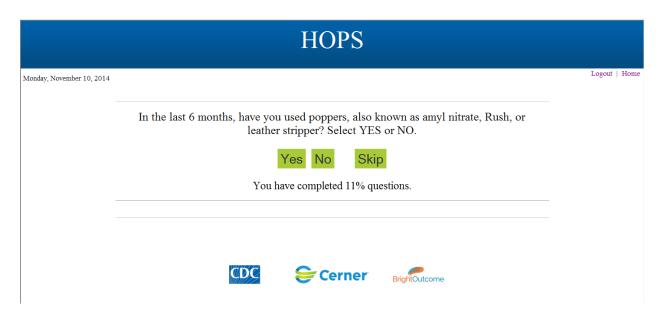

|        |      |
|---------------------------|-----------------------------------------------------|--------|------|
| Monday, November 10, 2014 |                                                     | Logout | Home |
|                           | Welcome HOPS Behavior Survey.                       |        |      |
|                           | Please enter the number between 18 and 80!          |        | =    |
|                           | Please tell us your sex at birth.  • Male  • Female |        |      |
|                           | Please state your age (18-80):  90                  |        |      |
|                           | Submit                                              |        |      |

### With a CORRECT AGE:























### Select YES, NO or SKIP:







### Select YES, NO, or SKIP:







### Select YES, NO, or SKIP:







### Select YES, No, or SKIP:







Select YES: Select NO or SKIP



Select a Number 1-20 Select "0 or >20" and get error megage:





Select Yes, NO, or SKIP:







### Select YES, NO or SKIP:





### Select YES, NO or SKIP:







#### Select YES, NO or SKIP:







Select YES:





If number entered is not between 1-99

error message received:





Correct number to continue:





Select Enter:





Select YES:

Select NO:





# Select 1 (HIV Positive):





### Select 1 (HIV Negative):





# Select 1 (do NOT know HIV status of all persons):





### Select YES:





### Select 1 (HIV Positive):





Select 1 (Some were HIV Negative):





# Select 1 (do not know HIV status):





#### Select YES:





# Selec