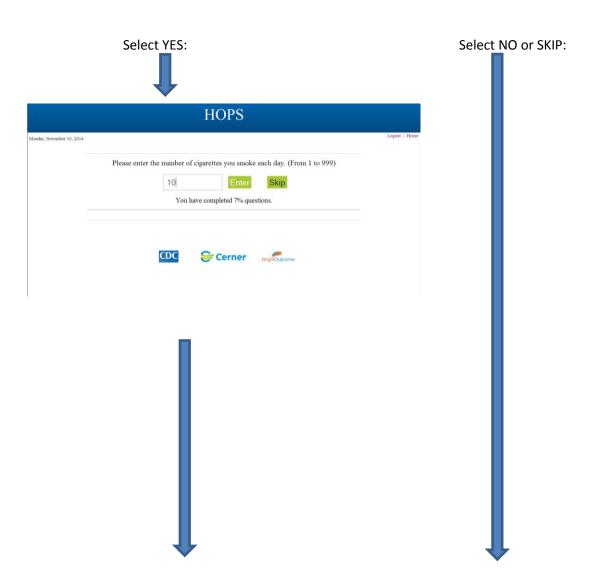

|        |      |
|---------------------------|-----------------------------------------------------|--------|------|
| Monday, November 10, 2014 |                                                     | Logout | Home |
|                           | Welcome HOPS Behavior Survey.                       |        |      |
|                           | Please enter the number between 18 and 80!          |        | =    |
|                           | Please tell us your sex at birth.  • Male  • Female |        |      |
|                           | Please state your age (18-80):  90                  |        |      |
|                           | Submit                                              |        |      |

### With a CORRECT AGE:























### Select YES, NO or SKIP:







### Select YES, NO, or SKIP:







### Select YES, NO, or SKIP:







### Select YES, No, or SKIP:







Select YES: Select NO or SKIP



Select a Number 1-20 Select "0 or >20" and get error megage:





Select Yes, NO, or SKIP:







### Select YES, NO or SKIP:





### Select YES, NO or SKIP:







#### Select YES, NO or SKIP:







Select YES:





If number entered is not between 1-99

error message received:





Correct number to continue:





Select Enter:





Select YES:

Select NO:





# Select 1 (HIV Positive):





### Select 1 (HIV Negative):





# Select 1 (do NOT know HIV status of all persons):





### Select YES:





### Select 1 (HIV Positive):





Select 1 (Some were HIV Negative):





# Select 1 (do not know HIV status