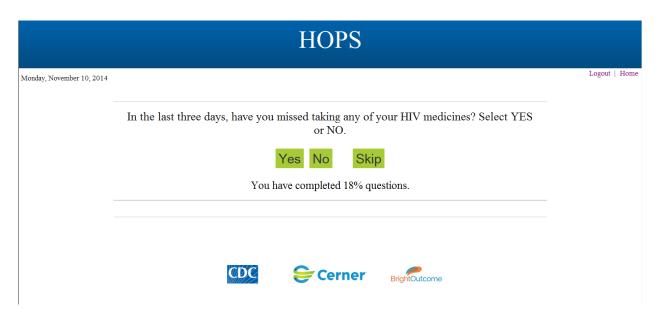

--|------|
| Monday, November 10, 2014 |                                                     | Logout | Home |
|                           | Welcome HOPS Behavior Survey.                       |        |      |
|                           | Please enter the number between 18 and 80!          |        | =    |
|                           | Please tell us your sex at birth.  • Male  • Female |        |      |
|                           | Please state your age (18-80):  90                  |        |      |
|                           | Submit                                              |        |      |

### With a CORRECT AGE:























### Select YES, NO or SKIP:







### Select YES, NO, or SKIP:







### Select YES, NO, or SKIP:







### Select YES, No, or SKIP:







Select YES: Select NO or SKIP



Select a Number 1-20 Select "0 or >20" and get error megage:





Select Yes, NO, or SKIP:







### Select YES, NO or SKIP:





### Select YES, NO or SKIP:







#### Select YES, NO or SKIP:







Select YES:





If number entered is not between 1-99

error message received:





Correct number to continue:





Select Enter:





Select YES:

Select NO:





# Select 1 (HIV Positive):





### Select 1 (HIV Negative):





# Select 1 (do NOT know HIV status of all persons):





### Select YES:





### Select 1 (HIV Positive):





Select 1 (Some were HIV Negative):





# Select 1 (do not know HIV status):





#### Select YES:





# Select 1 (HIV Positive):











# Select 1 (do NOT know HIV Status):





### Select YES:





# Select 1 (HI