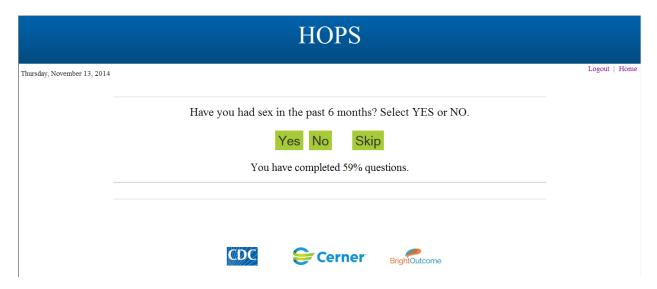

ome, All or SKIP:





Select None, Some, All or SKIP:





Select Any of the Selections above:





Select Office, Home, Other, or SKIP:

# **HOPS**

Monday, November 10, 2014

Logout | Home

Thank you very much for participating in our survey. Your answers will be kept confidential, and will not be shared with anyone in this clinic, but we encourage you to discuss these issues with your clinician. The only information the clinic will receive is that this survey was completed.

IMPORTANT: If you found any errors or had any other problems with this survey, please let us know by contacting the staff person who offered you the survey. Thank you!

Please click to log out.

Log Out

#### If selection for SEX is With MEN and WOMEN or WOMEN ONLY starting at page 14:









#### Select YES:





Select YES and enter HOW MANY.and continue. The following question is only an option if the MALE has sex with WOMEN:



Select YES:





IF MEN and WOMEN was selected for sexual activities OR WOMEN ONLY.....continue as per the original survey to the end:



Web ACASI Screen shots FEMALE – this document only shows the DIFFERNCES between the FEMALE and MALE screen shots. If any of the screenshots are the same, they are not duplicated here except for LOG IN and WELCOME screenshots:





| HOPS                      |                               |                                                                                |               |  |  |
|---------------------------|-------------------------------|--------------------------------------------------------------------------------|--