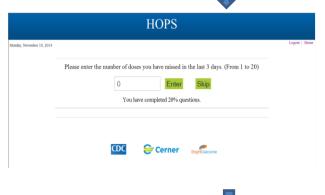

### Select YES, No, or SKIP:

Select YES: Select NO or SKIP

Select a Number 1-20 Select "0 or >20" and get error megage:

Select Yes, NO, or SKIP: