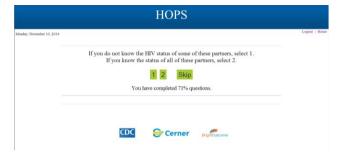

80):  90                  |        |      |
|                           | Submit                                              |        |      |

### With a CORRECT AGE:























### Select YES, NO or SKIP:







### Select YES, NO, or SKIP:







### Select YES, NO, or SKIP:







### Select YES, No, or SKIP:







Select YES: Select NO or SKIP



Select a Number 1-20 Select "0 or >20" and get error megage:





Select Yes, NO, or SKIP:







### Select YES, NO or SKIP:





### Select YES, NO or SKIP:







#### Select YES, NO or SKIP:







Select YES:





If number entered is not between 1-99

error message received:





Correct number to continue:





Select Enter:





Select YES:

Select NO:





# Select 1 (HIV Positive):





### Select 1 (HIV Negative):





# Select 1 (do NOT know HIV status of all persons):





### Select YES:





### Select 1 (HIV Positive):





Select 1 (Some were HIV Negative):





# Select 1 (do not know HIV status):





#### Select YES:





# Select 1 (HIV Positive):











# Select 1 (do NOT know HIV Status):





### Select YES:





# Select 1 (HIV Positive):





# Select 1 (HIV Negative):





# Select 1 (Do NOT know HIV status):





Select YES: Select NO:



# Select Very Difficult:





Select None, Some, All or SKIP:





Select None, Some, All or SKIP:





Select Any of the Selections above:





Select Office, Home, Other, or SKIP:

# **HOPS**

Monday, November 10, 2014

Logout | Home

Thank you very much for participating in our survey. Your answers will be kept confidential, and will not be sha