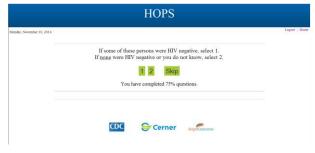

|        |      |

### With a CORRECT AGE:























### Select YES, NO or SKIP:







### Select YES, NO, or SKIP:







### Select YES, NO, or SKIP:







### Select YES, No, or SKIP:







Select YES: Select NO or SKIP



Select a Number 1-20 Select "0 or >20" and get error megage:





Select Yes, NO, or SKIP:







### Select YES, NO or SKIP:





### Select YES, NO or SKIP:







#### Select YES, NO or SKIP:







Select YES:





If number entered is not between 1-99

error message received:





Correct number to continue:





Select Enter:





Select YES:

Select NO:





# Select 1 (HIV Positive):





### Select 1 (HIV Negative):





# Select 1 (do NOT know HIV status of all persons):





### Select YES:





### Select 1 (HIV Positive):





Select 1 (Some were HIV Negative):





# Select 1 (do not know HIV status):





#### Select YES:





# Select 1 (HIV Positive):











# Select 1 (do NOT know HIV Status):





### Select YES:





# Select 1 (HIV Positive):





# Select 1 (HIV Negative):





# Select 1 (Do NOT know HIV status):





Select YES: Select NO:



# Select Very Difficult:





Select None, Some, All or SKIP:





Select None, Some, All or SKIP:





Select Any of the Selections above:





Select Office, Home, Other, or SKIP:

# **HOPS**

Monday, November 10, 2014

Logout | Home

Thank you very much for participating in our survey. Your answers will be kept confidential, and will not be shared with anyone in this clinic, but we encourage you to discuss these issues with your clinician. The only infor