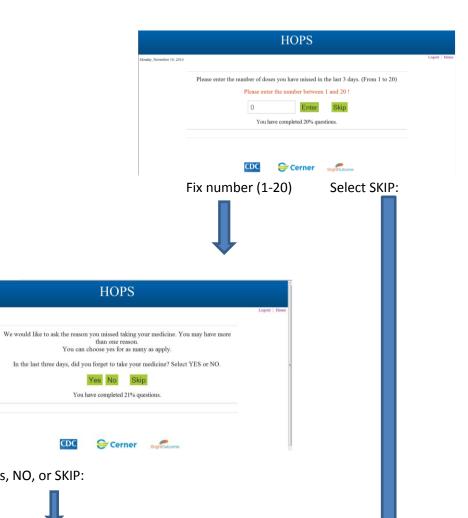

### Select YES, No, or SKIP:

Select YES: Select NO or SKIP

Select a Number 1-20 Select "0 or >20" and get error megage:

Select Yes, NO, or SKIP: