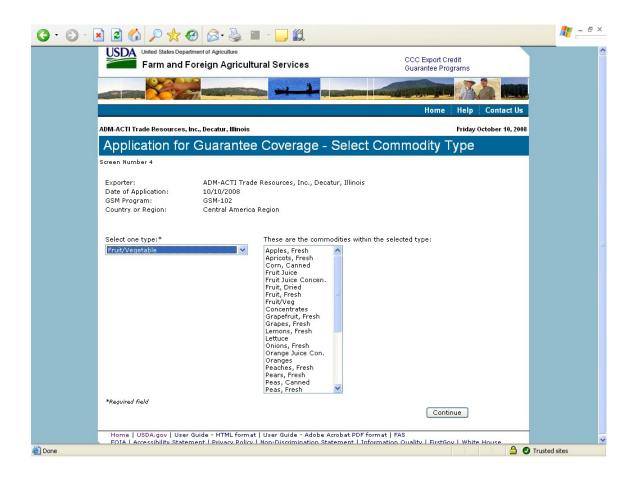

|                                                 |
| 31              | Submit Registration(s)                                 | 71<br>74                                |                                                 |
|                 | Request Web Access on Behalf of a Current Organization |                                         |                                                 |
| 34              | Edit Web User Associations                             | 75<br>75                                |                                                 |
| 35              | Review Web Access Request                              | 75                                      |                                                 |

### Form 1 - Create Application for Guarantee Coverage

























## Form 2 - Modify Application

























#### Form 3 - Modify Registration















| GSM OMB Submission January 2021 |  |  |  |
|---------------------------------|--|--|--|
|                                 |  |  |  |
|                                 |  |  |  |
|                                 |  |  |  |
|                                 |  |  |  |
|                                 |  |  |  |
|                                 |  |  |  |
|                                 |  |  |  |
|                                 |  |  |  |
|                                 |  |  |  |
|                                 |  |  |  |
|                                 |  |  |  |
|                                 |  |  |  |
|                                 |  |  |  |