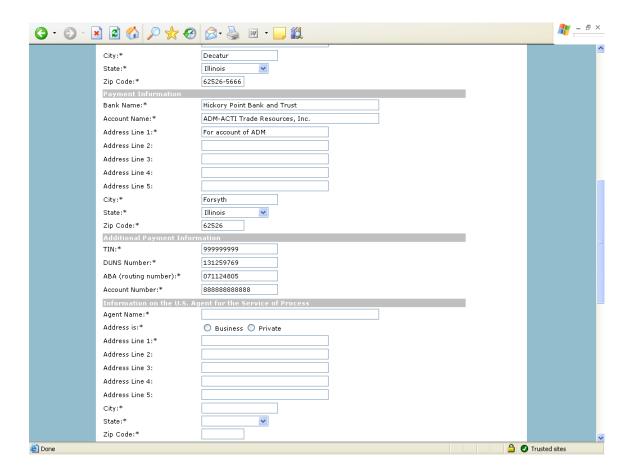

|  |  |  |
|                                 |  |  |  |
|                                 |  |  |  |
|                                 |  |  |  |
|                                 |  |  |  |
|                                 |  |  |  |
|                                 |  |  |  |
|                                 |  |  |  |
|                                 |  |  |  |
|                                 |  |  |  |
|                                 |  |  |  |
|                                 |  |  |  |













## Form 4 – Assign Notice of Assignment





## Form 5 – Withdraw Notice of Assignment





### Form 6 – Accept Notice of Assignment





### Form 7 – Reject Notice of Assignment





#### Form 8 - Reassign Notice of Assignment





# Form 9 – Modify Organization (Exporter)







## Form 10 - Modify Organization (US Bank)





#### Form 11 - Create Point of Contact



## Form 12 – Modify Point of Contact



### Form 13 - Create Delivery













### Form 14 - Withdraw Delivery





## Form 20 - Modify Delivery















Form 21 - Register as an Internal Control Administrator



# Form 22 – Apply for Participation in GSM System (US Bank)











# Form 23 – Apply for Participation in GSM System (Exporter)













#### Form 24 – Copy a Submitted Application





#### Form 25 - Assign Access





## Form 26 - Submit Organization Information



#### Form 27 – Submit Delivery







## Form 31 - Submit Registration(s)



# Form 33 – Request Web Access on Behalf of a Current Organization



## Form 34 – Edit Web User Associations



#### Form 35 - Re