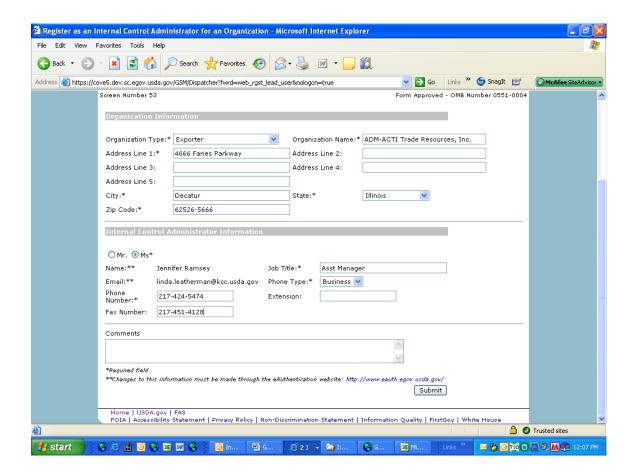

## Form 20 - Modify Delivery

Form 21 - Register as an Internal Control Administrator