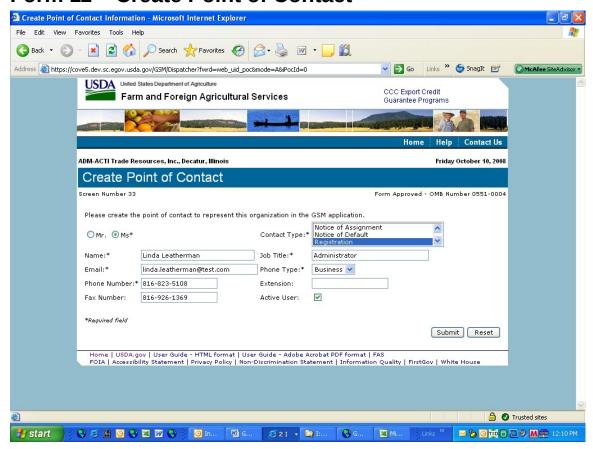

|  |  |  |
|                                 |  |  |  |
|                                 |  |  |  |
|                                 |  |  |  |
|                                 |  |  |  |
|                                 |  |  |  |
|                                 |  |  |  |
|                                 |  |  |  |
|                                 |  |  |  |
|                                 |  |  |  |













## Form 4 – Assign Notice of Assignment





## Form 5 – Withdraw Notice of Assignment





### Form 6 – Accept Notice of Assignment





### Form 7 – Reject Notice of Assignment





#### Form 8 - Reassign Notice of Assignment





# Form 9 – Modify Organization (Exporter)







## Form 10 - Modify Organization (US Bank)





#### Form 11 - Create Point of Contact



## Form 12 – Modify Point of Contact



### Form 13 - Create Delivery













### Form 14 - Withdraw Delivery





## Form 20 - Modify Delivery















Form 21 - Register as an Internal Control Administrator



# Form 22 – Apply for Participation in GSM System (US Bank)











# Form 23 – Apply for Participation in GSM System (Exporter)













#### Form 24 – Copy a Submitted Application





#### Form 25 - Assign Access





## Form 26 - Submit Organization Information



#### Form 27 – Submit Delivery







## Form 31 - Submit Registration(s)



# Form 33 – Request Web Access on Behalf of a Current Organization



## Form 34 – Edit Web User Associations



#### Form 35 - Review Web Access Request