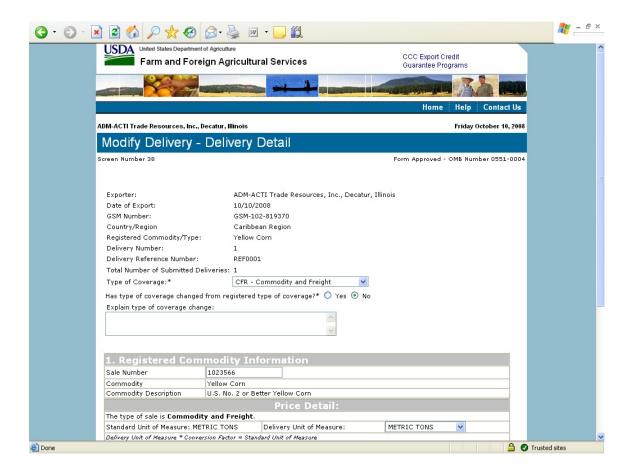

## Form 20 - Modify Delivery

Form 21 - Register as an Internal Control Administrator