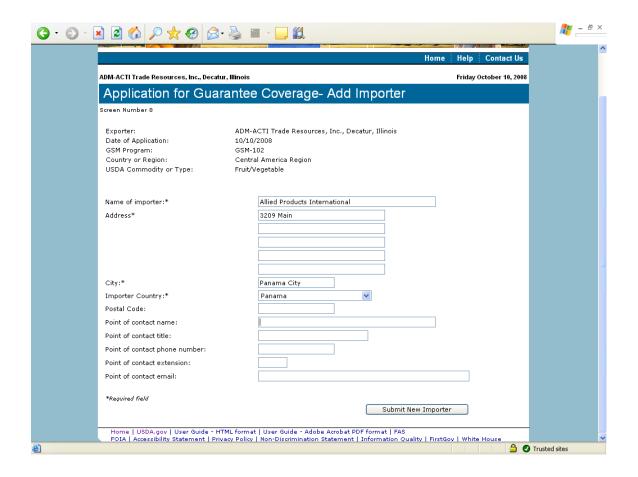

#### Form 3 - Modify Registration

| GSM OMB Submission January 2021 |  |  |  |
|---------------------------------|--|--|--|
|                                 |  |  |  |
|                                 |  |  |  |
|                                 |  |  |  |
|                                 |  |  |  |
|                                 |  |  |  |
|                                 |  |  |  |
|                                 |  |  |  |
|                                 |  |  |  |
|                                 |  |  |  |
|                                 |  |  |  |
|                                 |  |  |  |
|                                 |  |  |  |
|                                 |  |  |  |
|                                 |  |  |  |
|                                 |  |  |  |
|                                 |  |  |  |
|                                 |  |  |  |
|                                 |  |  |  |
|                                 |  |  |  |
|                                 |  |  |  |
|                                 |  |  |  |
|                                 |  |  |  |
|                                 |  |  |  |
|                                 |  |  |  |
|                                 |  |  |  |
|                                 |  |  |  |
|                                 |  |  |  |
|                                 |  |  |  |
|                                 |  |  |  |
|                                 |  |  |  |
|                                 |  |  |  |
|                                 |  |  |  |
|                                 |  |  |  |
|                                 |  |  |  |
|                                 |  |  |  |
|                                 |  |  |  |
|                                 |  |  |  |
|                                 |  |  |  |
|                                 |  |  |  |
|                                 |  |  |  |
|                                 |  |  |  |