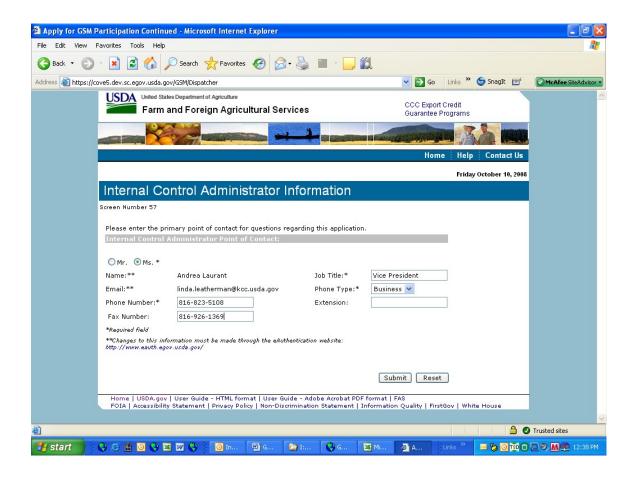

## Form 20 - Modify Delivery

Form 21 - Register as an Internal Control Administrator