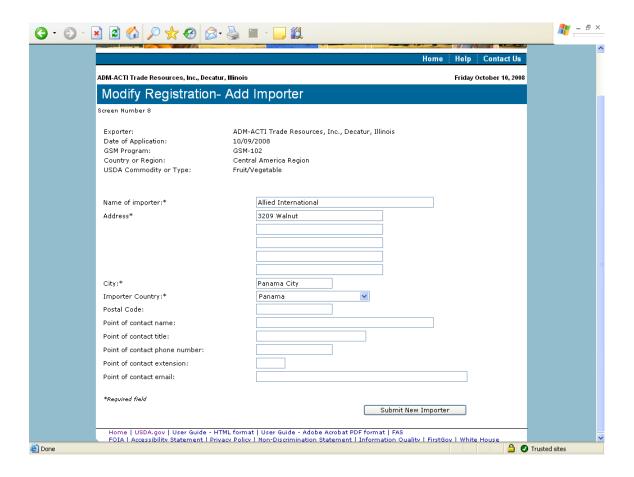

#### Form 3 - Modify Registration

| GSM OMB Submission January 2021 |  |  |  |
|---------------------------------|--|--|--|
|                                 |  |  |  |
|                                 |  |  |  |
|                                 |  |  |  |
|                                 |  |  |  |
|                                 |  |  |  |
|                                 |  |  |  |
|                                 |  |  |  |
|                                 |  |  |  |
|                                 |  |  |  |
|                                 |  |  |  |
|                                 |  |  |  |
|                                 |  |  |  |
|                                 |  |  |  |
|                                 |  |  |  |
|                                 |  |  |  |
|                                 |  |  |  |
|                                 |  |  |  |
|                                 |  |  |  |
|                                 |  |  |  |
|                                 |  |  |  |
|                                 |  |  |  |
|                                 |  |  |  |
|                                 |  |  |  |
|                                 |  |  |  |
|                                 |  |  |  |
|                                 |  |  |  |
|                                 |  |  |  |
|                                 |  |  |  |
|                                 |  |  |  |
|                                 |  |  |  |
|                                 |  |  |  |
|                                 |  |  |  |
|                                 |  |  |  |
|                                 |  |  |  |
|                                 |  |  |  |
|                                 |  |  |  |
|                                 |  |  |  |
|                                 |  |  |  |
|                                 |  |  |  |
|                                 |  |  |  |
|                                 |  |  |  |