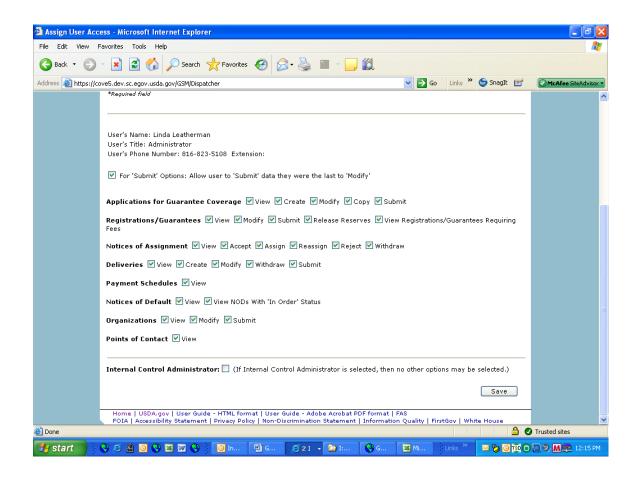

tice of Assignment





## Form 5 – Withdraw Notice of Assignment





### Form 6 – Accept Notice of Assignment





### Form 7 – Reject Notice of Assignment





#### Form 8 - Reassign Notice of Assignment





# Form 9 – Modify Organization (Exporter)







## Form 10 - Modify Organization (US Bank)





#### Form 11 - Create Point of Contact



## Form 12 – Modify Point of Contact



### Form 13 - Create Delivery













### Form 14 - Withdraw Delivery





## Form 20 - Modify Delivery















Form 21 - Register as an Internal Control Administrator



# Form 22 – Apply for Participation in GSM System (US Bank)











# Form 23 – Apply for Participation in GSM System (Exporter)













#### Form 24 – Copy a Submitted Application





#### Form 25 - Assign Access





## Form 26 - Submit Organization Information



#### Form 27 – Submit Delivery







## Form 31 - Submit Registration(s)



# Form 33 – Request Web Access on Behalf of a Current Organization



## Form 34 – Edit Web User Associations



#### Form 35 - Review Web Access Request