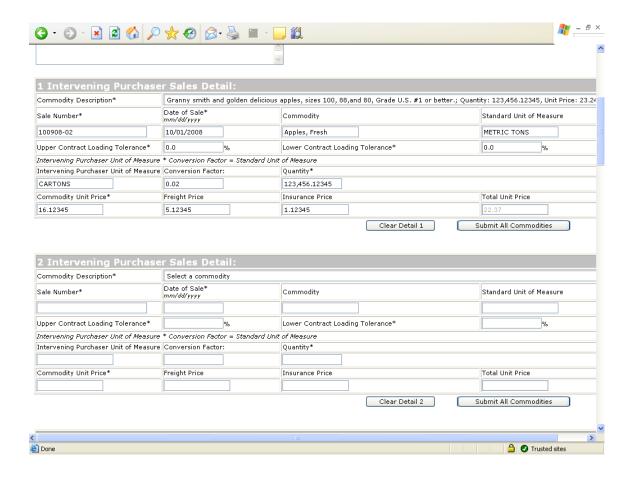

#### Form 3 - Modify Registration

| GSM OMB Submission January 2021 |  |  |  |
|---------------------------------|--|--|--|
|                                 |  |  |  |
|                                 |  |  |  |
|                                 |  |  |  |
|                                 |  |  |  |
|                                 |  |  |  |
|                                 |  |  |  |
|                                 |  |  |  |
|                                 |  |  |  |
|                                 |  |  |  |
|                                 |  |  |  |
|                                 |  |  |  |
|                                 |  |  |  |
|                                 |  |  |  |
|                                 |  |  |  |
|                                 |  |  |  |
|                                 |  |  |  |
|                                 |  |  |  |
|                                 |  |  |  |
|                                 |  |  |  |
|                                 |  |  |  |
|                                 |  |  |  |
|                                 |  |  |  |
|                                 |  |  |  |
|                                 |  |  |  |
|                                 |  |  |  |
|                                 |  |  |  |
|                                 |  |  |  |
|                                 |  |  |  |
|                                 |  |  |  |
|                                 |  |  |  |
|                                 |  |  |  |
|                                 |  |  |  |
|                                 |  |  |  |
|                                 |  |  |  |
|                                 |  |  |  |
|                                 |  |  |  |
|                                 |  |  |  |
|                                 |  |  |  |
|                                 |  |  |  |
|                                 |  |  |  |
|                                 |  |  |  |