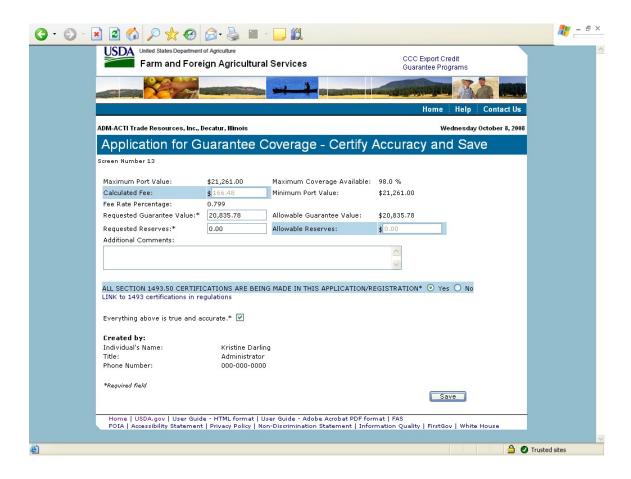

|
| 31              | Submit Registration(s)                                 | 71<br>74                                |                                                 |
|                 | Request Web Access on Behalf of a Current Organization |                                         |                                                 |
| 34              | Edit Web User Associations                             | 75<br>75                                |                                                 |
| 35              | Review Web Access Request                              | 75                                      |                                                 |

### Form 1 - Create Application for Guarantee Coverage

























## Form 2 - Modify Application

























#### Form 3 - Modify Registration















| GSM OMB Submission January 2021 |  |  |  |
|---------------------------------|--|--|--|
|                                 |  |  |  |
|                                 |  |  |  |
|                                 |  |  |  |
|                                 |  |  |  |
|                                 |  |  |  |
|                                 |  |  |  |
|                                 |  |  |  |
|                                 |  |  |  |
|                                 |  |  |  |
|                                 |  |  |  |
|                                 |  |  |  |
|                                 |  |  |  |
|                                 |  |  |  |
|