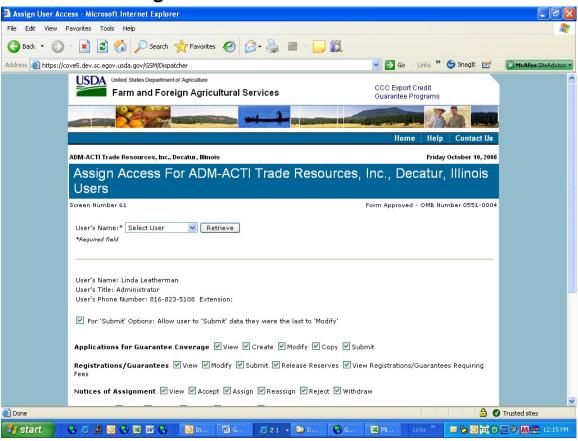

Notice of Assignment





## Form 5 – Withdraw Notice of Assignment





### Form 6 – Accept Notice of Assignment





### Form 7 – Reject Notice of Assignment





#### Form 8 - Reassign Notice of Assignment





# Form 9 – Modify Organization (Exporter)







## Form 10 - Modify Organization (US Bank)





#### Form 11 - Create Point of Contact



## Form 12 – Modify Point of Contact



### Form 13 - Create Delivery













### Form 14 - Withdraw Delivery





## Form 20 - Modify Delivery















Form 21 - Register as an Internal Control Administrator



# Form 22 – Apply for Participation in GSM System (US Bank)











# Form 23 – Apply for Participation in GSM System (Exporter)













#### Form 24 – Copy a Submitted Application





#### Form 25 - Assign Access





## Form 26 - Submit Organization Information



#### Form 27 – Submit Delivery







## Form 31 - Submit Registration(s)



# Form 33 – Request Web Access on Behalf of a Current Organization



## Form 34 – Edit Web User Associations



#### Form 35 - Review Web Access Request