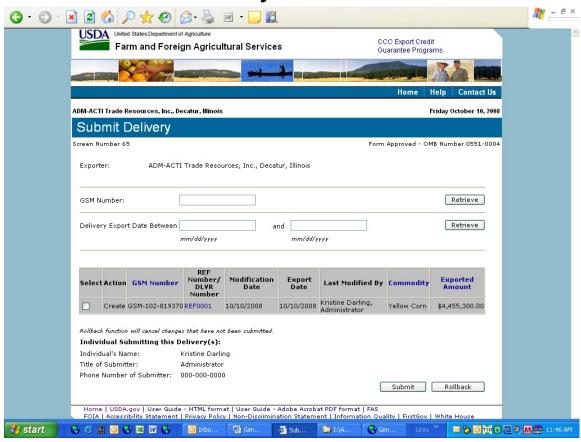

– Accept Notice of Assignment





### Form 7 – Reject Notice of Assignment





#### Form 8 - Reassign Notice of Assignment





# Form 9 – Modify Organization (Exporter)







## Form 10 - Modify Organization (US Bank)





#### Form 11 - Create Point of Contact



## Form 12 – Modify Point of Contact



### Form 13 - Create Delivery













### Form 14 - Withdraw Delivery





## Form 20 - Modify Delivery















Form 21 - Register as an Internal Control Administrator



# Form 22 – Apply for Participation in GSM System (US Bank)











# Form 23 – Apply for Participation in GSM System (Exporter)













#### Form 24 – Copy a Submitted Application





#### Form 25 - Assign Access





## Form 26 - Submit Organization Information



#### Form 27 – Submit Delivery







## Form 31 - Submit Registration(s)



# Form 33 – Request Web Access on Behalf of a Current Organization



## Form 34 – Edit Web User Associations



#### Form 35 - Review Web Access Request