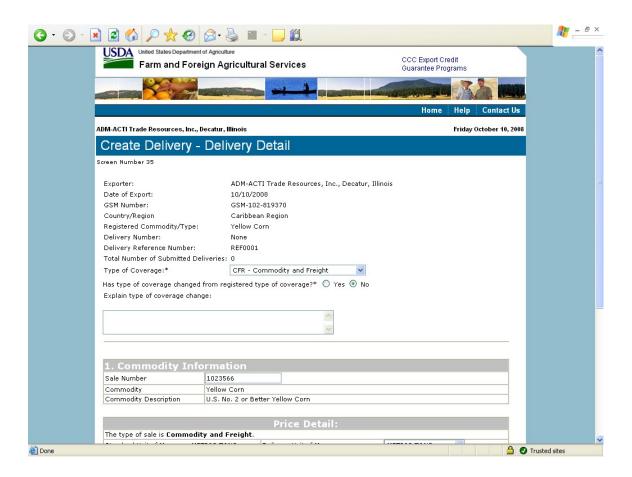

|  |  |  |
|                                 |  |  |  |
|                                 |  |  |  |
|                                 |  |  |  |
|                                 |  |  |  |
|                                 |  |  |  |
|                                 |  |  |  |
|                                 |  |  |  |













## Form 4 – Assign Notice of Assignment





## Form 5 – Withdraw Notice of Assignment





### Form 6 – Accept Notice of Assignment





### Form 7 – Reject Notice of Assignment





#### Form 8 - Reassign Notice of Assignment





# Form 9 – Modify Organization (Exporter)







## Form 10 - Modify Organization (US Bank)





#### Form 11 - Create Point of Contact



## Form 12 – Modify Point of Contact



### Form 13 - Create Delivery













### Form 14 - Withdraw Delivery





## Form 20 - Modify Delivery















Form 21 - Register as an Internal Control Administrator



# Form 22 – Apply for Participation in GSM System (US Bank)











# Form 23 – Apply for Participation in GSM System (Exporter)













#### Form 24 – Copy a Submitted Application





#### Form 25 - Assign Access





## Form 26 - Submit Organization Information



#### Form 27 – Submit Delivery







## Form 31 - Submit Registration(s)



# Form 33 – Request Web Access on Behalf of a Current Organization



## Form 34 – Edit Web User Associations



#### Form 35 - Review Web Access Request