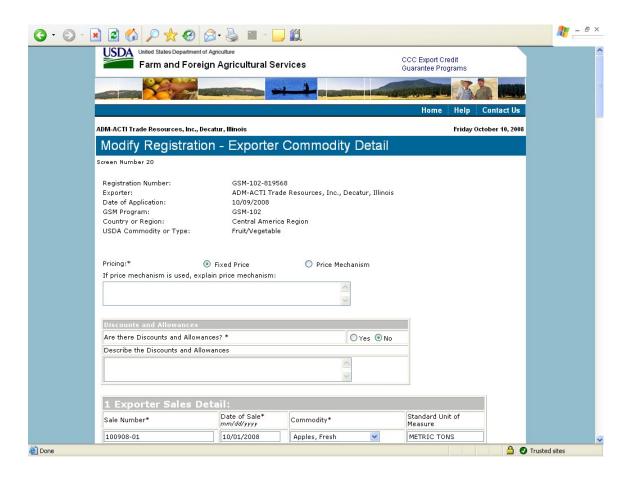

#### Form 3 - Modify Registration

| GSM OMB Submission January 2021 |  |  |  |
|---------------------------------|--|--|--|
|                                 |  |  |  |
|                                 |  |  |  |
|                                 |  |  |  |
|                                 |  |  |  |
|                                 |  |  |  |
|                                 |  |  |  |
|                                 |  |  |  |
|                                 |  |  |  |
|                                 |  |  |  |
|                                 |  |  |  |
|                                 |  |  |  |
|                                 |  |  |  |
|                                 |  |  |  |
|                                 |  |  |  |
|                                 |  |  |  |
|                                 |  |  |  |
|                                 |  |  |  |
|                                 |  |  |  |
|                                 |  |  |  |
|                                 |  |  |  |
|                                 |  |  |  |
|                                 |  |  |  |
|                                 |  |  |  |
|                                 |  |  |  |
|                                 |  |  |  |
|                                 |  |  |  |
|                                 |  |  |  |
|                                 |  |  |  |
|                                 |  |  |  |
|                                 |  |  |  |
|                                 |  |  |  |
|                                 |  |  |  |
|                                 |  |  |  |
|                                 |  |  |  |
|                                 |  |  |  |
|                                 |  |  |  |
|                                 |  |  |  |
|                                 |  |  |  |
|                                 |  |  |  |
|                                 |  |  |  |
|                                 |  |  |  |