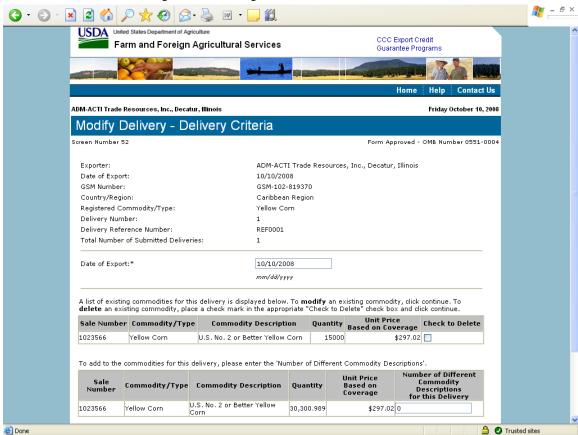

## Form 20 - Modify Delivery

Form 21 - Register as an Internal Control Administrator