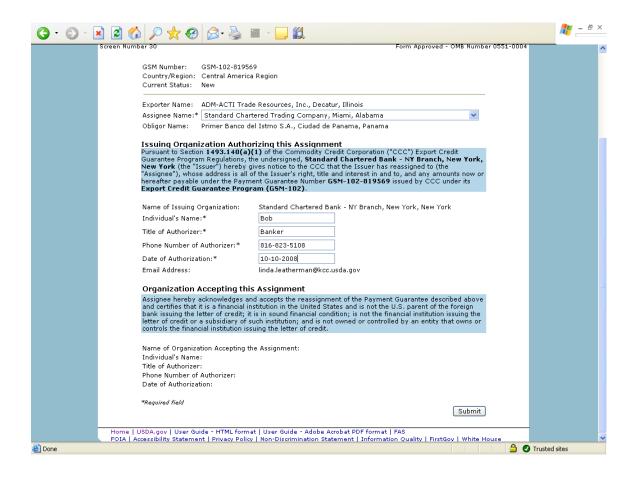

|  |  |  |
|                                 |  |  |  |
|                                 |  |  |  |
|                                 |  |  |  |
|                                 |  |  |  |
|                                 |  |  |  |
|                                 |  |  |  |
|                                 |  |  |  |
|                                 |  |  |  |
|                                 |  |  |  |
|                                 |  |  |  |
|                                 |  |  |  |
|                                 |  |  |  |













## Form 4 – Assign Notice of Assignment





## Form 5 – Withdraw Notice of Assignment





### Form 6 – Accept Notice of Assignment





### Form 7 – Reject Notice of Assignment





#### Form 8 - Reassign Notice of Assignment





# Form 9 – Modify Organization (Exporter)







## Form 10 - Modify Organization (US Bank)





#### Form 11 - Create Point of Contact



## Form 12 – Modify Point of Contact



### Form 13 - Create Delivery













### Form 14 - Withdraw Delivery





## Form 20 - Modify Delivery















Form 21 - Register as an Internal Control Administrator



# Form 22 – Apply for Participation in GSM System (US Bank)











# Form 23 – Apply for Participation in GSM System (Exporter)













#### Form 24 – Copy a Submitted Application





#### Form 25 - Assign Access





## Form 26 - Submit Organization Information



#### Form 27 – Submit Delivery







## Form 31 - Submit Registration(s)



# Form 33 – Request Web Access on Behalf of a Current Organization



## Form 34 –