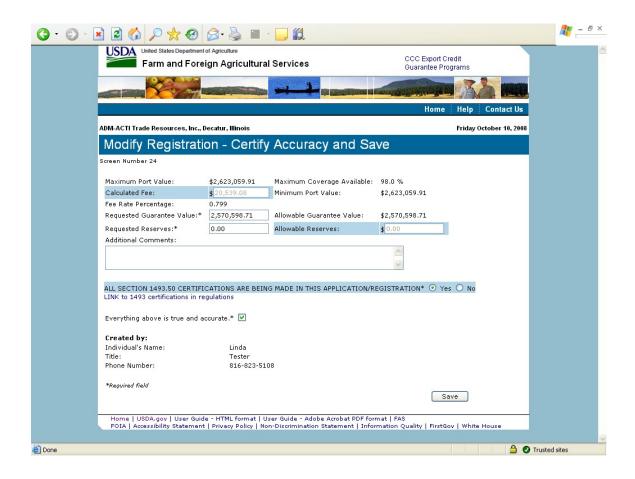

#### Form 3 - Modify Registration

| GSM OMB Submission January 2021 |  |  |  |
|---------------------------------|--|--|--|
|                                 |  |  |  |
|                                 |  |  |  |
|                                 |  |  |  |
|                                 |  |  |  |
|                                 |  |  |  |
|                                 |  |  |  |
|                                 |  |  |  |
|                                 |  |  |  |
|                                 |  |  |  |
|                                 |  |  |  |
|                                 |  |  |  |
|                                 |  |  |  |
|                                 |  |  |  |
|                                 |  |  |  |
|                                 |  |  |  |
|                                 |  |  |  |
|                                 |  |  |  |
|                                 |  |  |  |
|                                 |  |  |  |
|                                 |  |  |  |
|                                 |  |  |  |
|                                 |  |  |  |
|                                 |  |  |  |
|                                 |  |  |  |
|                                 |  |  |  |
|                                 |  |  |  |
|                                 |  |  |  |
|                                 |  |  |  |
|                                 |  |  |  |
|                                 |  |  |  |
|                                 |  |  |  |
|                                 |  |  |  |
|                                 |  |  |  |
|                                 |  |  |  |
|                                 |  |  |  |
|                                 |  |  |  |
|                                 |  |  |  |
|                                 |  |  |  |
|                                 |  |  |  |
|                                 |  |  |  |
|                                 |  |  |  |