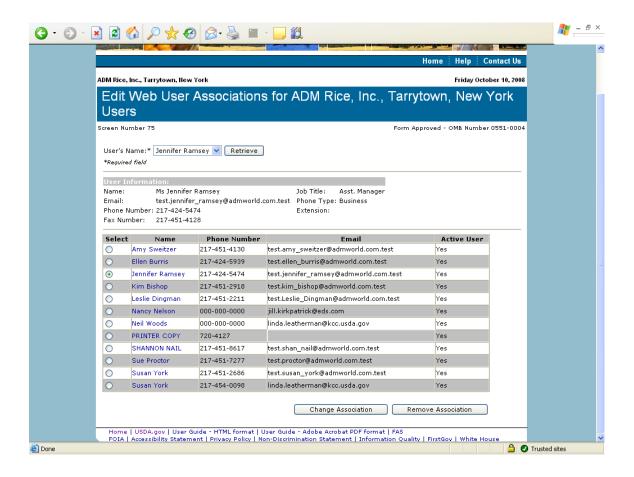

tion (Exporter)







## Form 10 - Modify Organization (US Bank)





#### Form 11 - Create Point of Contact



## Form 12 – Modify Point of Contact



### Form 13 - Create Delivery













### Form 14 - Withdraw Delivery





## Form 20 - Modify Delivery















Form 21 - Register as an Internal Control Administrator



# Form 22 – Apply for Participation in GSM System (US Bank)











# Form 23 – Apply for Participation in GSM System (Exporter)













#### Form 24 – Copy a Submitted Application





#### Form 25 - Assign Access





## Form 26 - Submit Organization Information



#### Form 27 – Submit Delivery







## Form 31 - Submit Registration(s)



# Form 33 – Request Web Access on Behalf of a Current Organization



## Form 34 – Edit Web User Associations



#### Form 35 - Review Web Access Request