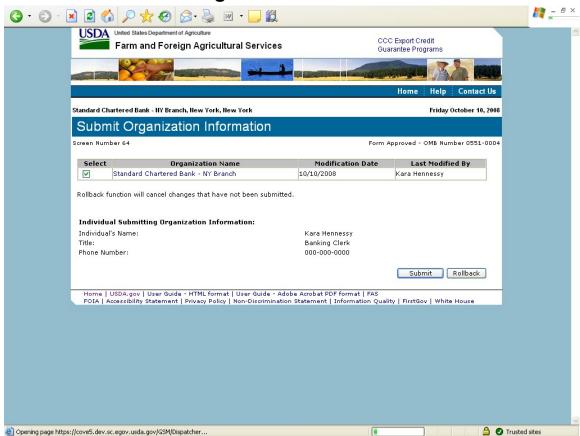

ice of Assignment





### Form 6 – Accept Notice of Assignment





### Form 7 – Reject Notice of Assignment





#### Form 8 - Reassign Notice of Assignment





# Form 9 – Modify Organization (Exporter)







## Form 10 - Modify Organization (US Bank)





#### Form 11 - Create Point of Contact



## Form 12 – Modify Point of Contact



### Form 13 - Create Delivery













### Form 14 - Withdraw Delivery





## Form 20 - Modify Delivery















Form 21 - Register as an Internal Control Administrator



# Form 22 – Apply for Participation in GSM System (US Bank)











# Form 23 – Apply for Participation in GSM System (Exporter)













#### Form 24 – Copy a Submitted Application





#### Form 25 - Assign Access





## Form 26 - Submit Organization Information



#### Form 27 – Submit Delivery







## Form 31 - Submit Registration(s)



# Form 33 – Request Web Access on Behalf of a Current Organization



## Form 34 – Edit Web User Associations



#### Form 35 - Review Web Access Request