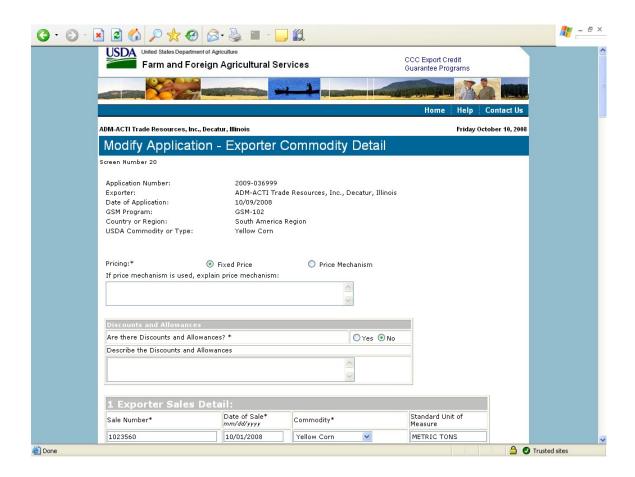

| 31              | Submit Registration(s)                                 | 71<br>74                                |                                                 |
|                 | Request Web Access on Behalf of a Current Organization |                                         |                                                 |
| 34              | Edit Web User Associations                             | 75<br>75                                |                                                 |
| 35              | Review Web Access Request                              | 75                                      |                                                 |

### Form 1 - Create Application for Guarantee Coverage

























## Form 2 - Modify Application

























#### Form 3 - Modify Registration















| GSM OMB Submission January 2021 |  |  |  |
|---------------------------------|--|--|--|
|                                 |  |  |  |
|                                 |  |  |  |
|                                 |  |  |  |
|                                 |  |  |  |
|                                 |  |  |  |
|                                 |  |  |  |
|                                 |  |  |  |
|                                 |  |  |  |
|                                 |  |  |  |
|                                 |  |  |  |
|                                 |  |  |  |
|                                 |  |  |  |
|                                 |  |  |  |
|                                 |  |  |  |
|