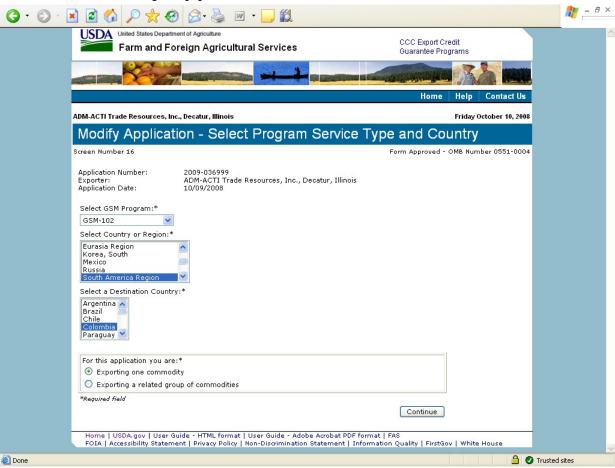

|
| 31              | Submit Registration(s)                                 | 71<br>74                                |                                                 |
|                 | Request Web Access on Behalf of a Current Organization |                                         |                                                 |
| 34              | Edit Web User Associations                             | 75<br>75                                |                                                 |
| 35              | Review Web Access Request                              | 75                                      |                                                 |

### Form 1 - Create Application for Guarantee Coverage

























## Form 2 - Modify Application

























#### Form 3 - Modify Registration















| GSM OMB Submission January 2021 |  |  |  |
|---------------------------------|--|--|--|
|                                 |  |  |  |
|                                 |  |  |  |
|                                 |  |  |  |
|                                 |  |  |  |
|                                 |  |  |  |
|                                 |  |  |  |
|                                 |  |  |  |
|                                 |  |  |  |
|                                 |  |  |  |
|                                 |  |  |  |
|                                 |  |  |  |
|                                 |  |  |  |
|                                 |  |  |  |
|                                 |  |  |  |
|