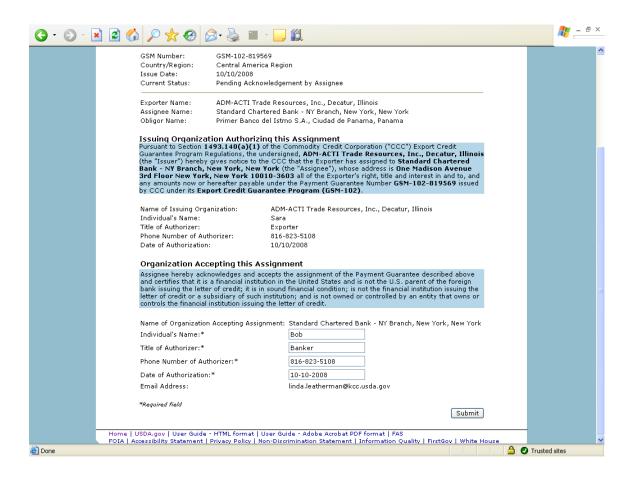

|  |  |  |
|                                 |  |  |  |
|                                 |  |  |  |
|                                 |  |  |  |
|                                 |  |  |  |
|                                 |  |  |  |
|                                 |  |  |  |
|                                 |  |  |  |
|                                 |  |  |  |
|                                 |  |  |  |
|                                 |  |  |  |
|                                 |  |  |  |
|                                 |  |  |  |
|                                 |  |  |  |
|                                 |  |  |  |













## Form 4 – Assign Notice of Assignment





## Form 5 – Withdraw Notice of Assignment





### Form 6 – Accept Notice of Assignment





### Form 7 – Reject Notice of Assignment





#### Form 8 - Reassign Notice of Assignment





# Form 9 – Modify Organization (Exporter)







## Form 10 - Modify Organization (US Bank)





#### Form 11 - Create Point of Contact



## Form 12 – Modify Point of Contact



### Form 13 - Create Delivery













### Form 14 - Withdraw Delivery





## Form 20 - Modify Delivery















Form 21 - Register as an Internal Control Administrator



# Form 22 – Apply for Participation in GSM System (US Bank)











# Form 23 – Apply for Participation in GSM System (Exporter)













#### Form 24 – Copy a Submitted Application





#### Form 25 - Assign Access





## Form 26 - Submit Organization Information



#### Form 27 – Submit Delivery







## Form 31 - Submit Registr