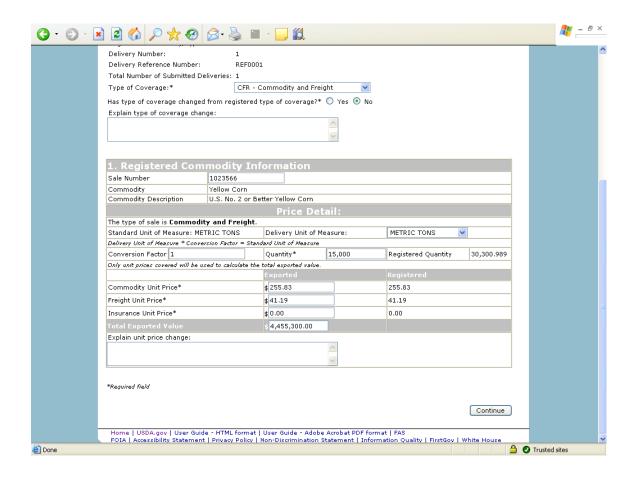

## Form 20 - Modify Delivery

Form 21 - Register as an Internal Control Administrator