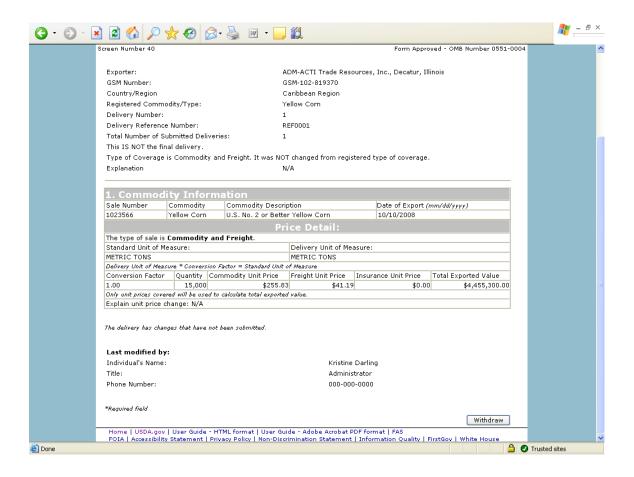

|  |  |  |
|                                 |  |  |  |
|                                 |  |  |  |
|                                 |  |  |  |
|                                 |  |  |  |
|                                 |  |  |  |
|                                 |  |  |  |













## Form 4 – Assign Notice of Assignment





## Form 5 – Withdraw Notice of Assignment





### Form 6 – Accept Notice of Assignment





### Form 7 – Reject Notice of Assignment





#### Form 8 - Reassign Notice of Assignment





# Form 9 – Modify Organization (Exporter)







## Form 10 - Modify Organization (US Bank)





#### Form 11 - Create Point of Contact



## Form 12 – Modify Point of Contact



### Form 13 - Create Delivery













### Form 14 - Withdraw Delivery





## Form 20 - Modify Delivery















Form 21 - Register as an Internal Control Administrator



# Form 22 – Apply for Participation in GSM System (US Bank)











# Form 23 – Apply for Participation in GSM System (Exporter)













#### Form 24 – Copy a Submitted Application





#### Form 25 - Assign Access





## Form 26 - Submit Organization Information



#### Form 27 – Submit Delivery







## Form 31 - Submit Registration(s)



# Form 33 – Request Web Access on Behalf of a Current Organization



## Form 34 – Edit Web User Associations



#### Form 35 - Review Web Access Request