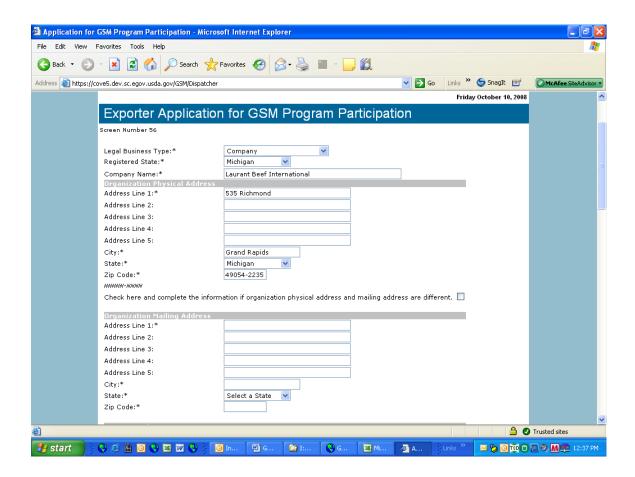

|  |  |  |
|                                 |  |  |  |













## Form 4 – Assign Notice of Assignment





## Form 5 – Withdraw Notice of Assignment





### Form 6 – Accept Notice of Assignment





### Form 7 – Reject Notice of Assignment





#### Form 8 - Reassign Notice of Assignment





# Form 9 – Modify Organization (Exporter)







## Form 10 - Modify Organization (US Bank)





#### Form 11 - Create Point of Contact



## Form 12 – Modify Point of Contact



### Form 13 - Create Delivery













### Form 14 - Withdraw Delivery





## Form 20 - Modify Delivery















Form 21 - Register as an Internal Control Administrator



# Form 22 – Apply for Participation in GSM System (US Bank)











# Form 23 – Apply for Participation in GSM System (Exporter)













#### Form 24 – Copy a Submitted Application





#### Form 25 - Assign Access





## Form 26 - Submit Organization Information



#### Form 27 – Submit Delivery







## Form 31 - Submit Registration(s)



# Form 33 – Request Web Access on Behalf of a Current Organization



## Form 34 – Edit Web User Associations



#### Form 35 - Review Web Access Request