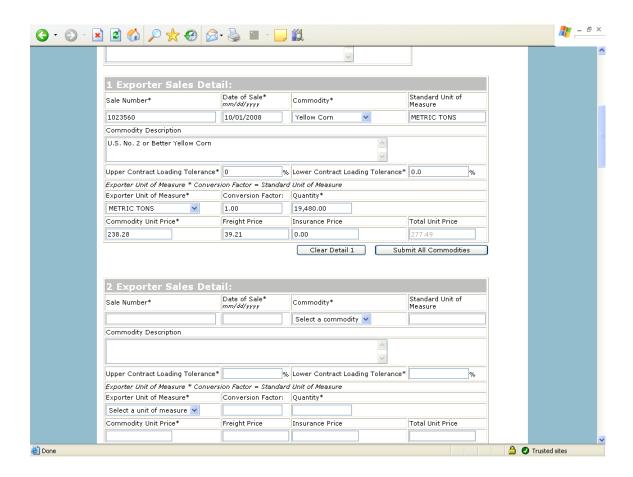

31              | Submit Registration(s)                                 | 71<br>74                                |                                                 |
|                 | Request Web Access on Behalf of a Current Organization |                                         |                                                 |
| 34              | Edit Web User Associations                             | 75<br>75                                |                                                 |
| 35              | Review Web Access Request                              | 75                                      |                                                 |

### Form 1 - Create Application for Guarantee Coverage

























## Form 2 - Modify Application

























#### Form 3 - Modify Registration















| GSM OMB Submission January 2021 |  |  |  |
|---------------------------------|--|--|--|
|                                 |  |  |  |
|                                 |  |  |  |
|                                 |  |  |  |
|                                 |  |  |  |
|                                 |  |  |  |
|                                 |  |  |  |
|                                 |  |  |  |
|                                 |  |  |  |
|                                 |  |  |  |
|                                 |  |  |  |
|                                 |  |  |  |
|                                 |  |  |  |
|                                 |  |  |  |
|                                 |  |  |  |
|