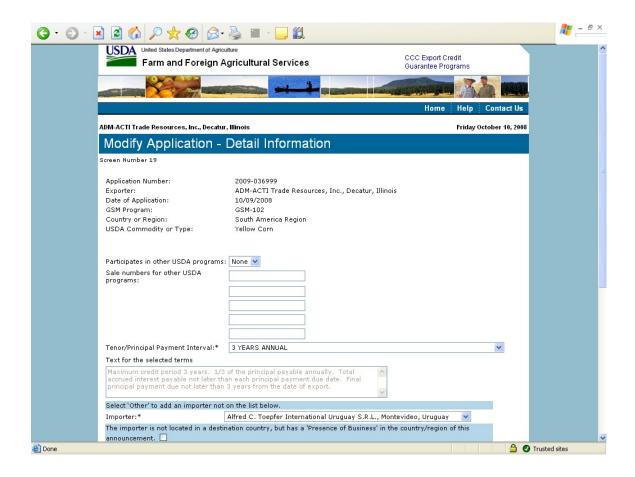

|
| 31              | Submit Registration(s)                                 | 71<br>74                                |                                                 |
|                 | Request Web Access on Behalf of a Current Organization |                                         |                                                 |
| 34              | Edit Web User Associations                             | 75<br>75                                |                                                 |
| 35              | Review Web Access Request                              | 75                                      |                                                 |

### Form 1 - Create Application for Guarantee Coverage

























## Form 2 - Modify Application

























#### Form 3 - Modify Registration















| GSM OMB Submission January 2021 |  |  |  |
|---------------------------------|--|--|--|
|                                 |  |  |  |
|                                 |  |  |  |
|                                 |  |  |  |
|                                 |  |  |  |
|                                 |  |  |  |
|                                 |  |  |  |
|                                 |  |  |  |
|                                 |  |  |  |
|                                 |  |  |  |
|                                 |  |  |  |
|                                 |  |  |  |
|                                 |  |  |  |
|                                 |  |  |  |
|                                 |  |  |  |
|