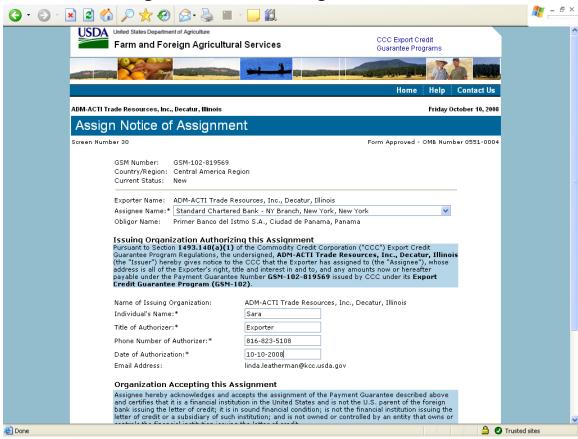

|  |  |  |
|                                 |  |  |  |
|                                 |  |  |  |
|                                 |  |  |  |
|                                 |  |  |  |
|                                 |  |  |  |
|                                 |  |  |  |
|                                 |  |  |  |
|                                 |  |  |  |
|                                 |  |  |  |
|                                 |  |  |  |
|                                 |  |  |  |
|                                 |  |  |  |
|                                 |  |  |  |
|                                 |  |  |  |
|                                 |  |  |  |
|                                 |  |  |  |













## Form 4 – Assign Notice of Assignment





## Form 5 – Withdraw Notice of Assignment





### Form 6 – Accept Notice of Assignment





### Form 7 – Reject Notice of Assignment





#### Form 8 - Reassign Notice of Assignment





# Form 9 – Modify Organization (Exporter)







## Form 10 - Modify Organization (US Bank)





#### Form 11 - Create Point of Contact



## Form 12 – Modify Point of Contact



### Form 13 - Create Delivery













### Form 14 - Withdraw Delivery





## Form 20 - Modify Delivery















Form 21 - Register as an Internal Control Administrator



# Form 22 – Apply for Participation in GSM System (US Bank)











# Form 23 – Apply for Participation in GSM System (Exporter)













#### Form 24 – Copy a Submitted Application





#### Form 25 - Assign Access





## Form 26 - Submi