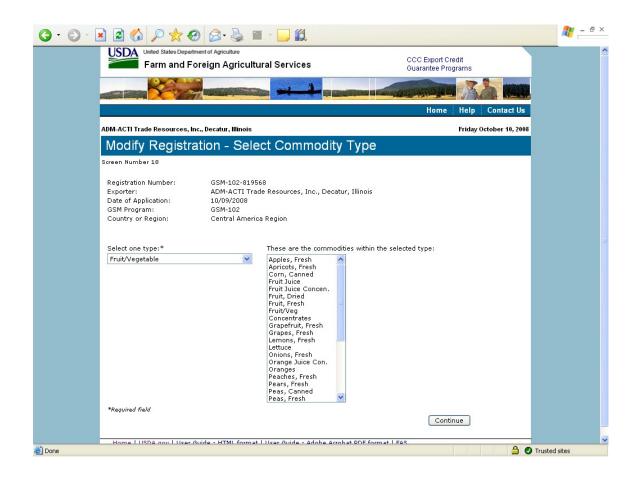

#### Form 3 - Modify Registration

| GSM OMB Submission January 2021 |  |  |  |
|---------------------------------|--|--|--|
|                                 |  |  |  |
|                                 |  |  |  |
|                                 |  |  |  |
|                                 |  |  |  |
|                                 |  |  |  |
|                                 |  |  |  |
|                                 |  |  |  |
|                                 |  |  |  |
|                                 |  |  |  |
|                                 |  |  |  |
|                                 |  |  |  |
|                                 |  |  |  |
|                                 |  |  |  |
|                                 |  |  |  |
|                                 |  |  |  |
|                                 |  |  |  |
|                                 |  |  |  |
|                                 |  |  |  |
|                                 |  |  |  |
|                                 |  |  |  |
|                                 |  |  |  |
|                                 |  |  |  |
|                                 |  |  |  |
|                                 |  |  |  |
|                                 |  |  |  |
|                                 |  |  |  |
|                                 |  |  |  |
|                                 |  |  |  |
|                                 |  |  |  |
|                                 |  |  |  |
|                                 |  |  |  |
|                                 |  |  |  |
|                                 |  |  |  |
|                                 |  |  |  |
|                                 |  |  |  |
|                                 |  |  |  |
|                                 |  |  |  |
|                                 |  |  |  |
|                                 |  |  |  |
|                                 |  |  |  |
|                                 |  |  |  |