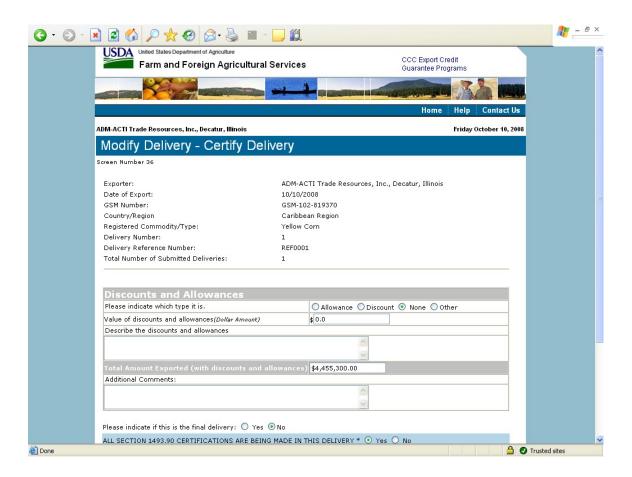

## Form 20 - Modify Delivery

Form 21 - Register as an Internal Control Administrator