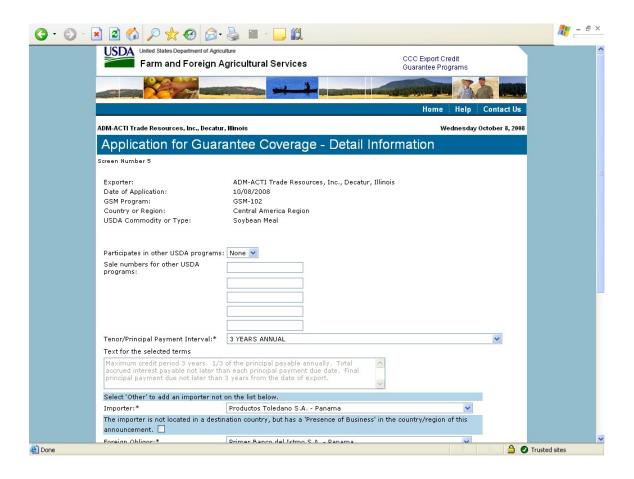

|                                                 |
| 31              | Submit Registration(s)                                 | 71<br>74                                |                                                 |
|                 | Request Web Access on Behalf of a Current Organization |                                         |                                                 |
| 34              | Edit Web User Associations                             | 75<br>75                                |                                                 |
| 35              | Review Web Access Request                              | 75                                      |                                                 |

### Form 1 - Create Application for Guarantee Coverage

























## Form 2 - Modify Application

























#### Form 3 - Modify Registration















| GSM OMB Submission January 2021 |  |  |  |
|---------------------------------|--|--|--|
|                                 |  |  |  |
|                                 |  |  |  |
|                                 |  |  |  |
|                                 |  |  |  |
|                                 |  |  |  |
|                                 |  |  |  |
|                                 |  |  |  |
|                                 |  |  |  |
|                                 |  |  |  |
|                                 |  |  |  |
|                                 |  |  |  |
|                                 |  |  |  |
|                                 |  |  |  |
|