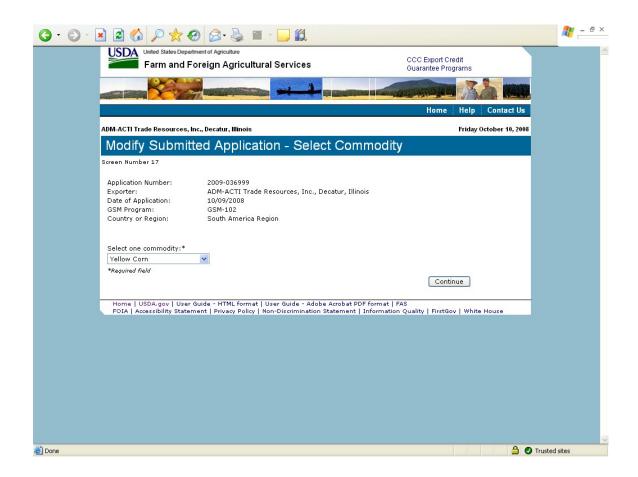

|
| 31              | Submit Registration(s)                                 | 71<br>74                                |                                                 |
|                 | Request Web Access on Behalf of a Current Organization |                                         |                                                 |
| 34              | Edit Web User Associations                             | 75<br>75                                |                                                 |
| 35              | Review Web Access Request                              | 75                                      |                                                 |

### Form 1 - Create Application for Guarantee Coverage

























## Form 2 - Modify Application

























#### Form 3 - Modify Registration















| GSM OMB Submission January 2021 |  |  |  |
|---------------------------------|--|--|--|
|                                 |  |  |  |
|                                 |  |  |  |
|                                 |  |  |  |
|                                 |  |  |  |
|                                 |  |  |  |
|                                 |  |  |  |
|                                 |  |  |  |
|                                 |  |  |  |
|                                 |  |  |  |
|                                 |  |  |  |
|                                 |  |  |  |
|                                 |  |  |  |
|                                 |  |  |  |
|                                 |  |  |  |
|