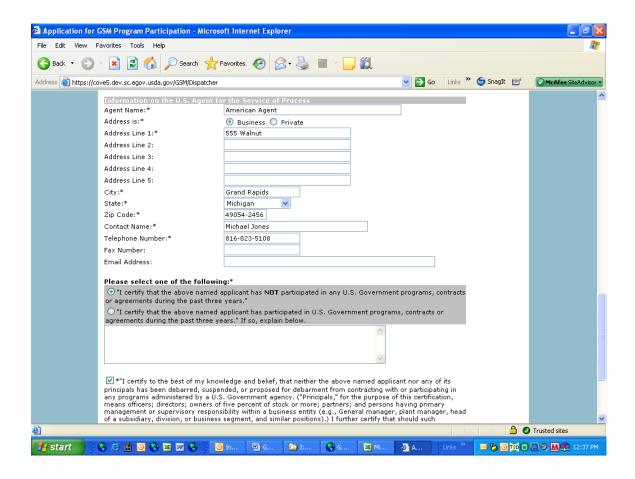

|  |  |
|                                 |  |  |  |













## Form 4 – Assign Notice of Assignment





## Form 5 – Withdraw Notice of Assignment





### Form 6 – Accept Notice of Assignment





### Form 7 – Reject Notice of Assignment





#### Form 8 - Reassign Notice of Assignment





# Form 9 – Modify Organization (Exporter)







## Form 10 - Modify Organization (US Bank)





#### Form 11 - Create Point of Contact



## Form 12 – Modify Point of Contact



### Form 13 - Create Delivery













### Form 14 - Withdraw Delivery





## Form 20 - Modify Delivery















Form 21 - Register as an Internal Control Administrator



# Form 22 – Apply for Participation in GSM System (US Bank)











# Form 23 – Apply for Participation in GSM System (Exporter)













#### Form 24 – Copy a Submitted Application





#### Form 25 - Assign Access





## Form 26 - Submit Organization Information



#### Form 27 – Submit Delivery







## Form 31 - Submit Registration(s)



# Form 33 – Request Web Access on Behalf of a Current Organization



## Form 34 – Edit Web User Associations



#### Form 35 - Review Web Access Request