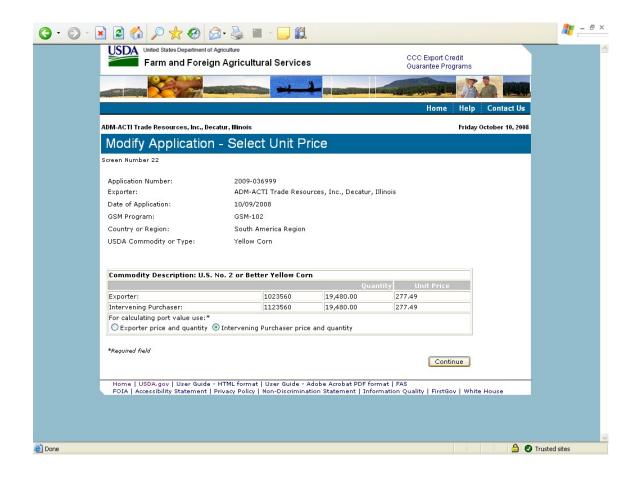

| Submit Registration(s)                                 | 71<br>74                                |                                                 |
|                 | Request Web Access on Behalf of a Current Organization |                                         |                                                 |
| 34              | Edit Web User Associations                             | 75<br>75                                |                                                 |
| 35              | Review Web Access Request                              | 75                                      |                                                 |

### Form 1 - Create Application for Guarantee Coverage

























## Form 2 - Modify Application

























#### Form 3 - Modify Registration















| GSM OMB Submission January 2021 |  |  |  |
|---------------------------------|--|--|--|
|                                 |  |  |  |
|                                 |  |  |  |
|                                 |  |  |  |
|                                 |  |  |  |
|                                 |  |  |  |
|                                 |  |  |  |
|                                 |  |  |  |
|                                 |  |  |  |
|                                 |  |  |  |
|                                 |  |  |  |
|                                 |  |  |  |
|                                 |  |  |  |
|                                 |  |  |  |
|                                 |  |  |  |
|