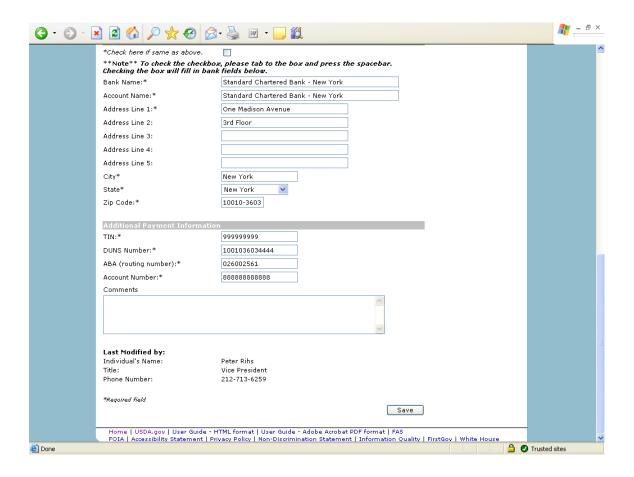

|  |  |
|                                 |  |  |  |
|                                 |  |  |  |
|                                 |  |  |  |
|                                 |  |  |  |
|                                 |  |  |  |
|                                 |  |  |  |
|                                 |  |  |  |
|                                 |  |  |  |
|                                 |  |  |  |
|                                 |  |  |  |













## Form 4 – Assign Notice of Assignment





## Form 5 – Withdraw Notice of Assignment





### Form 6 – Accept Notice of Assignment





### Form 7 – Reject Notice of Assignment





#### Form 8 - Reassign Notice of Assignment





# Form 9 – Modify Organization (Exporter)







## Form 10 - Modify Organization (US Bank)





#### Form 11 - Create Point of Contact



## Form 12 – Modify Point of Contact



### Form 13 - Create Delivery













### Form 14 - Withdraw Delivery





## Form 20 - Modify Delivery















Form 21 - Register as an Internal Control Administrator



# Form 22 – Apply for Participation in GSM System (US Bank)











# Form 23 – Apply for Participation in GSM System (Exporter)













#### Form 24 – Copy a Submitted Application





#### Form 25 - Assign Access





## Form 26 - Submit Organization Information



#### Form 27 – Submit Delivery







## Form 31 - Submit Registration(s)



# Form 33 – Request Web Access on Behalf of a Current Organization



## Form 34 – Edit Web User Associations



#### Form 35 - Review Web Access Request