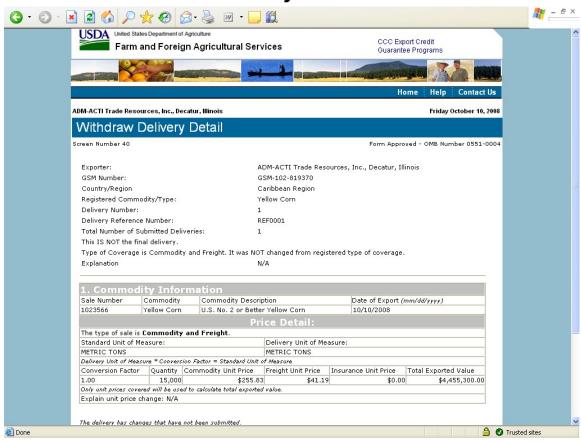

|  |  |  |
|                                 |  |  |  |
|                                 |  |  |  |
|                                 |  |  |  |
|                                 |  |  |  |
|                                 |  |  |  |
|                                 |  |  |  |













## Form 4 – Assign Notice of Assignment





## Form 5 – Withdraw Notice of Assignment





### Form 6 – Accept Notice of Assignment





### Form 7 – Reject Notice of Assignment





#### Form 8 - Reassign Notice of Assignment





# Form 9 – Modify Organization (Exporter)







## Form 10 - Modify Organization (US Bank)





#### Form 11 - Create Point of Contact



## Form 12 – Modify Point of Contact



### Form 13 - Create Delivery













### Form 14 - Withdraw Delivery





## Form 20 - Modify Delivery















Form 21 - Register as an Internal Control Administrator



# Form 22 – Apply for Participation in GSM System (US Bank)











# Form 23 – Apply for Participation in GSM System (Exporter)













#### Form 24 – Copy a Submitted Application





#### Form 25 - Assign Access





## Form 26 - Submit Organization Information



#### Form 27 – Submit Delivery







## Form 31 - Submit Registration(s)



# Form 33 – Request Web Access on Behalf of a Current Organization



## Form 34 – Edit Web User Associations



#### Form 35 - Review Web Access Request