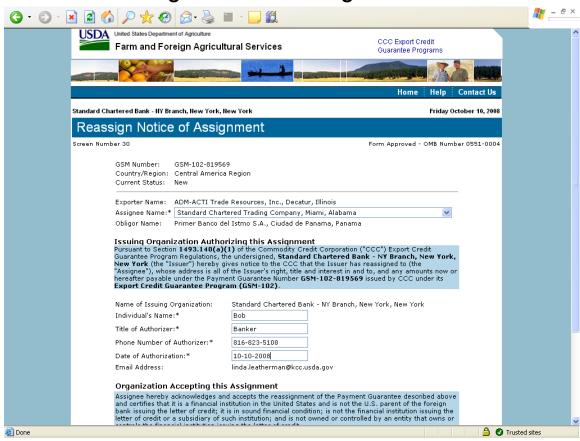

|  |  |  |
|                                 |  |  |  |
|                                 |  |  |  |
|                                 |  |  |  |
|                                 |  |  |  |
|                                 |  |  |  |
|                                 |  |  |  |
|                                 |  |  |  |
|                                 |  |  |  |
|                                 |  |  |  |
|                                 |  |  |  |
|                                 |  |  |  |
|                                 |  |  |  |













## Form 4 – Assign Notice of Assignment





## Form 5 – Withdraw Notice of Assignment





### Form 6 – Accept Notice of Assignment





### Form 7 – Reject Notice of Assignment





#### Form 8 - Reassign Notice of Assignment





# Form 9 – Modify Organization (Exporter)







## Form 10 - Modify Organization (US Bank)





#### Form 11 - Create Point of Contact



## Form 12 – Modify Point of Contact



### Form 13 - Create Delivery













### Form 14 - Withdraw Delivery





## Form 20 - Modify Delivery















Form 21 - Register as an Internal Control Administrator



# Form 22 – Apply for Participation in GSM System (US Bank)











# Form 23 – Apply for Participation in GSM System (Exporter)













#### Form 24 – Copy a Submitted Application





#### Form 25 - Assign Access





## Form 26 - Submit Organization Information



#### Form 27 – Submit Delivery







## Form 31 - Submit Registration(s)



# Form 33 – Request Web Access on Behalf of a Current Organization



## Form 34