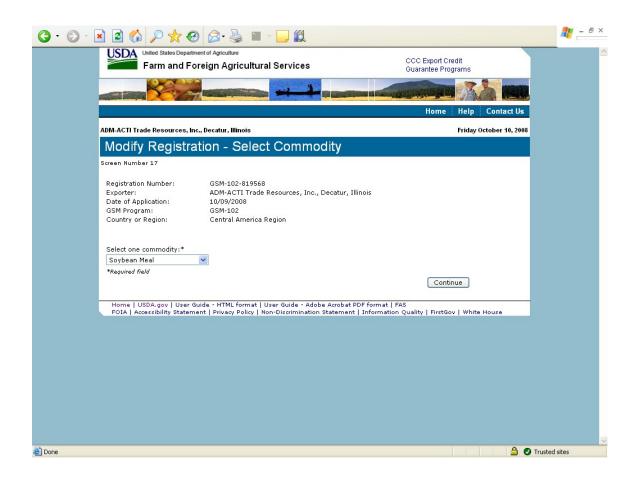

#### Form 3 - Modify Registration

| GSM OMB Submission January 2021 |  |  |  |
|---------------------------------|--|--|--|
|                                 |  |  |  |
|                                 |  |  |  |
|                                 |  |  |  |
|                                 |  |  |  |
|                                 |  |  |  |
|                                 |  |  |  |
|                                 |  |  |  |
|                                 |  |  |  |
|                                 |  |  |  |
|                                 |  |  |  |
|                                 |  |  |  |
|                                 |  |  |  |
|                                 |  |  |  |
|                                 |  |  |  |
|                                 |  |  |  |
|                                 |  |  |  |
|                                 |  |  |  |
|                                 |  |  |  |
|                                 |  |  |  |
|                                 |  |  |  |
|                                 |  |  |  |
|                                 |  |  |  |
|                                 |  |  |  |
|                                 |  |  |  |
|                                 |  |  |  |
|                                 |  |  |  |
|                                 |  |  |  |
|                                 |  |  |  |
|                                 |  |  |  |
|                                 |  |  |  |
|                                 |  |  |  |
|                                 |  |  |  |
|                                 |  |  |  |
|                                 |  |  |  |
|                                 |  |  |  |
|                                 |  |  |  |
|                                 |  |  |  |
|                                 |  |  |  |
|                                 |  |  |  |
|                                 |  |  |  |
|                                 |  |  |  |