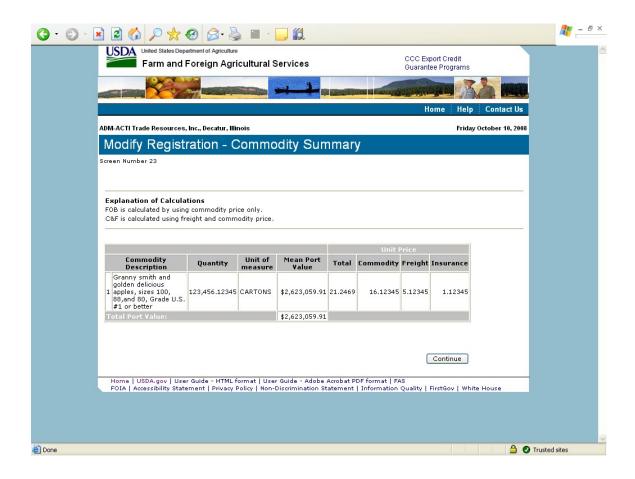

#### Form 3 - Modify Registration

| GSM OMB Submission January 2021 |  |  |  |
|---------------------------------|--|--|--|
|                                 |  |  |  |
|                                 |  |  |  |
|                                 |  |  |  |
|                                 |  |  |  |
|                                 |  |  |  |
|                                 |  |  |  |
|                                 |  |  |  |
|                                 |  |  |  |
|                                 |  |  |  |
|                                 |  |  |  |
|                                 |  |  |  |
|                                 |  |  |  |
|                                 |  |  |  |
|                                 |  |  |  |
|                                 |  |  |  |
|                                 |  |  |  |
|                                 |  |  |  |
|                                 |  |  |  |
|                                 |  |  |  |
|                                 |  |  |  |
|                                 |  |  |  |
|                                 |  |  |  |
|                                 |  |  |  |
|                                 |  |  |  |
|                                 |  |  |  |
|                                 |  |  |  |
|                                 |  |  |  |
|                                 |  |  |  |
|                                 |  |  |  |
|                                 |  |  |  |
|                                 |  |  |  |
|                                 |  |  |  |
|                                 |  |  |  |
|                                 |  |  |  |
|                                 |  |  |  |
|                                 |  |  |  |
|                                 |  |  |  |
|                                 |  |  |  |
|                                 |  |  |  |
|                                 |  |  |  |
|                                 |  |  |  |