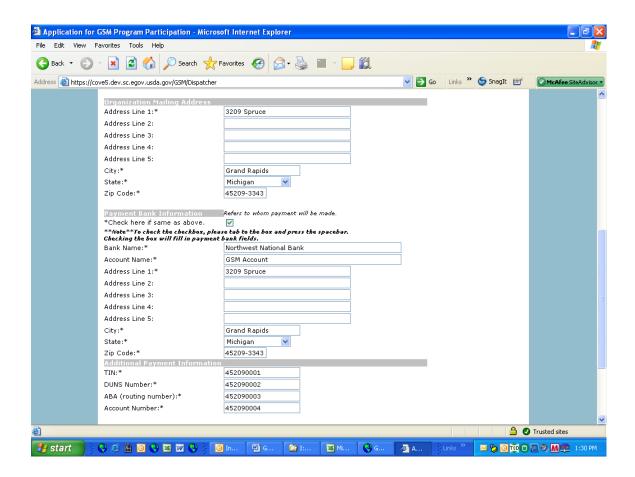

# Form 22 – Apply for Participation in GSM System (US Bank)

# Form 23 – Apply for Participation in GSM System (Exporter)