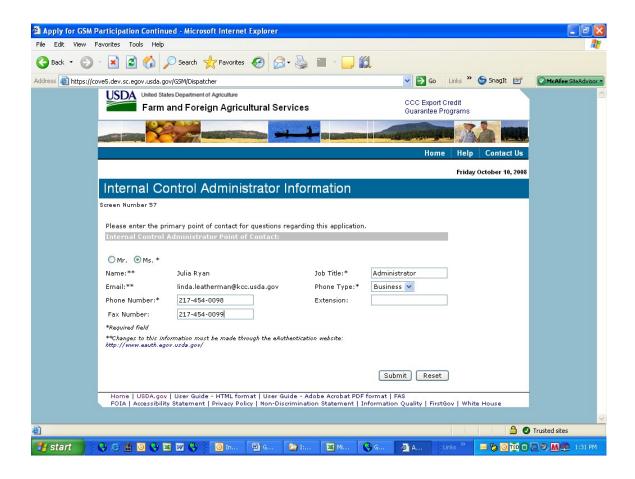

# Form 22 – Apply for Participation in GSM System (US Bank)

# Form 23 – Apply for Participation in GSM System (Exporter)