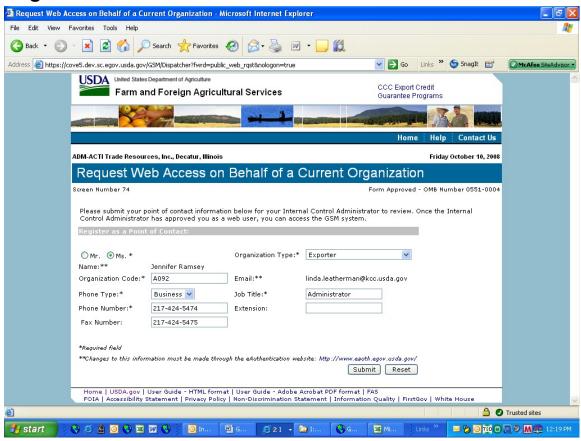

Assignment





# Form 9 – Modify Organization (Exporter)







## Form 10 - Modify Organization (US Bank)





#### Form 11 - Create Point of Contact



## Form 12 – Modify Point of Contact



### Form 13 - Create Delivery













### Form 14 - Withdraw Delivery





## Form 20 - Modify Delivery















Form 21 - Register as an Internal Control Administrator



# Form 22 – Apply for Participation in GSM System (US Bank)











# Form 23 – Apply for Participation in GSM System (Exporter)













#### Form 24 – Copy a Submitted Application





#### Form 25 - Assign Access





## Form 26 - Submit Organization Information



#### Form 27 – Submit Delivery







## Form 31 - Submit Registration(s)



# Form 33 – Request Web Access on Behalf of a Current Organization



## Form 34 – Edit Web User Associations



#### Form 35 - Review Web Access Request