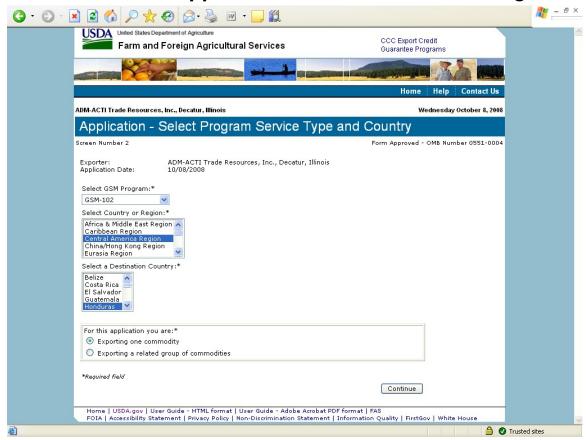

|                                                 |
| 31              | Submit Registration(s)                                 | 71<br>74                                |                                                 |
|                 | Request Web Access on Behalf of a Current Organization |                                         |                                                 |
| 34              | Edit Web User Associations                             | 75<br>75                                |                                                 |
| 35              | Review Web Access Request                              | 75                                      |                                                 |

### Form 1 - Create Application for Guarantee Coverage

























## Form 2 - Modify Application

























#### Form 3 - Modify Registration















| GSM OMB Submission January 2021 |  |  |  |
|---------------------------------|--|--|--|
|                                 |  |  |  |
|                                 |  |  |  |
|                                 |  |  |  |
|                                 |  |  |  |
|                                 |  |  |  |
|                                 |  |  |  |
|                                 |  |  |  |
|                                 |  |  |  |
|                                 |  |  |  |
|                                 |  |  |  |
|                                 |  |  |  |
|                                 |  |  |  |
|                                 |  |  |