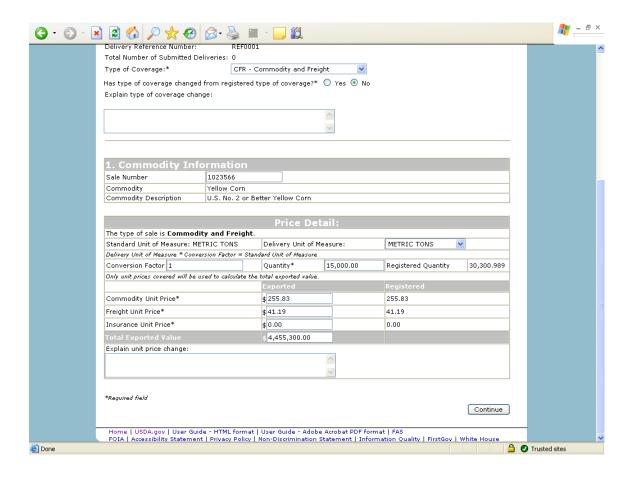

|  |  |  |
|                                 |  |  |  |
|                                 |  |  |  |
|                                 |  |  |  |
|                                 |  |  |  |
|                                 |  |  |  |
|                                 |  |  |  |
|                                 |  |  |  |













## Form 4 – Assign Notice of Assignment





## Form 5 – Withdraw Notice of Assignment





### Form 6 – Accept Notice of Assignment





### Form 7 – Reject Notice of Assignment





#### Form 8 - Reassign Notice of Assignment





# Form 9 – Modify Organization (Exporter)







## Form 10 - Modify Organization (US Bank)





#### Form 11 - Create Point of Contact



## Form 12 – Modify Point of Contact



### Form 13 - Create Delivery













### Form 14 - Withdraw Delivery





## Form 20 - Modify Delivery















Form 21 - Register as an Internal Control Administrator



# Form 22 – Apply for Participation in GSM System (US Bank)











# Form 23 – Apply for Participation in GSM System (Exporter)













#### Form 24 – Copy a Submitted Application





#### Form 25 - Assign Access





## Form 26 - Submit Organization Information



#### Form 27 – Submit Delivery







## Form 31 - Submit Registration(s)



# Form 33 – Request Web Access on Behalf of a Current Organization



## Form 34 – Edit Web User Associations



#### Form 35 - Review Web Access Request