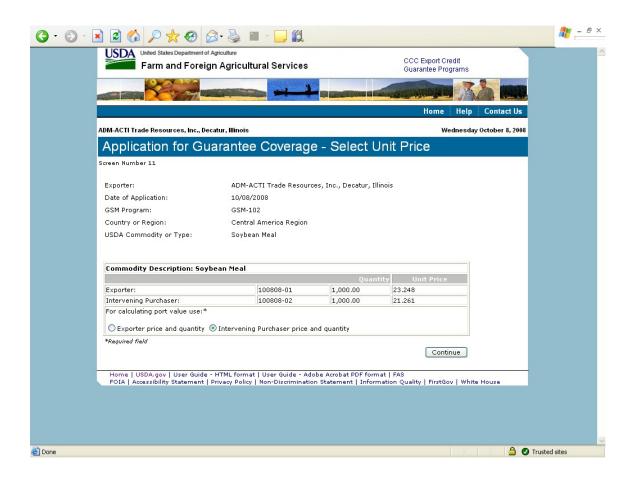

|
| 31              | Submit Registration(s)                                 | 71<br>74                                |                                                 |
|                 | Request Web Access on Behalf of a Current Organization |                                         |                                                 |
| 34              | Edit Web User Associations                             | 75<br>75                                |                                                 |
| 35              | Review Web Access Request                              | 75                                      |                                                 |

### Form 1 - Create Application for Guarantee Coverage

























## Form 2 - Modify Application

























#### Form 3 - Modify Registration















| GSM OMB Submission January 2021 |  |  |  |
|---------------------------------|--|--|--|
|                                 |  |  |  |
|                                 |  |  |  |
|                                 |  |  |  |
|                                 |  |  |  |
|                                 |  |  |  |
|                                 |  |  |  |
|                                 |  |  |  |
|                                 |  |  |  |
|                                 |  |  |  |
|                                 |  |  |  |
|                                 |  |  |  |
|                                 |  |  |  |
|                                 |  |  |  |
|