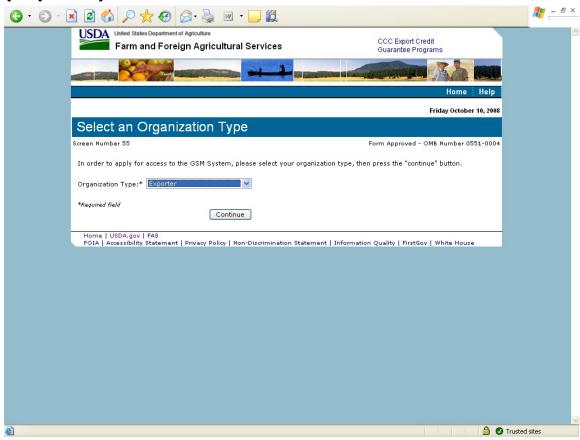

# Form 22 – Apply for Participation in GSM System (US Bank)

# Form 23 – Apply for Participation in GSM System (Exporter)