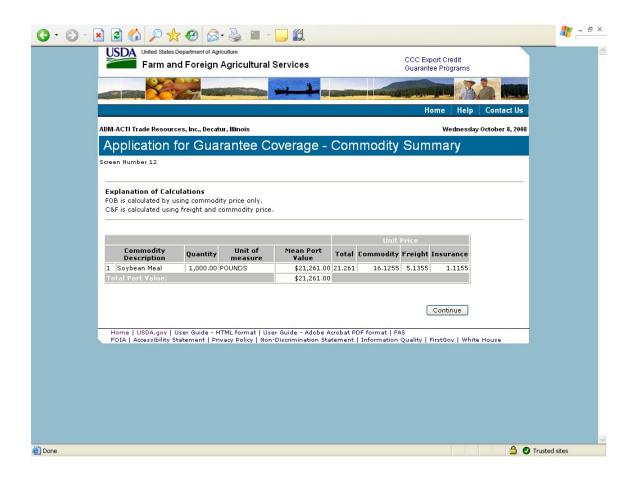

|
| 31              | Submit Registration(s)                                 | 71<br>74                                |                                                 |
|                 | Request Web Access on Behalf of a Current Organization |                                         |                                                 |
| 34              | Edit Web User Associations                             | 75<br>75                                |                                                 |
| 35              | Review Web Access Request                              | 75                                      |                                                 |

### Form 1 - Create Application for Guarantee Coverage

























## Form 2 - Modify Application

























#### Form 3 - Modify Registration















| GSM OMB Submission January 2021 |  |  |  |
|---------------------------------|--|--|--|
|                                 |  |  |  |
|                                 |  |  |  |
|                                 |  |  |  |
|                                 |  |  |  |
|                                 |  |  |  |
|                                 |  |  |  |
|                                 |  |  |  |
|                                 |  |  |  |
|                                 |  |  |  |
|                                 |  |  |  |
|                                 |  |  |  |
|                                 |  |  |  |
|                                 |  |  |  |
|