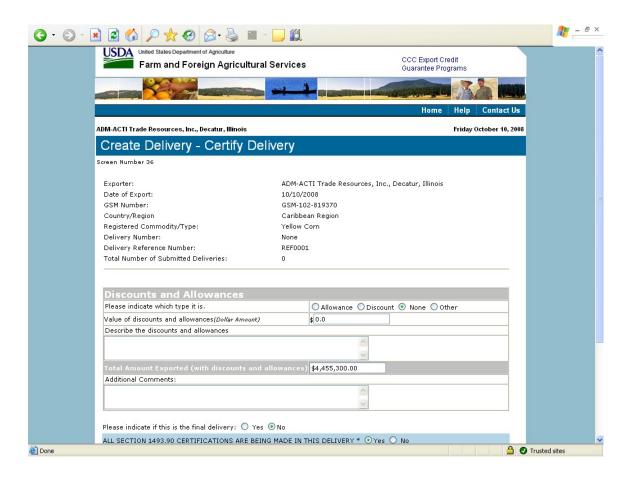

|  |  |  |
|                                 |  |  |  |
|                                 |  |  |  |
|                                 |  |  |  |
|                                 |  |  |  |
|                                 |  |  |  |
|                                 |  |  |  |
|                                 |  |  |  |













## Form 4 – Assign Notice of Assignment





## Form 5 – Withdraw Notice of Assignment





### Form 6 – Accept Notice of Assignment





### Form 7 – Reject Notice of Assignment





#### Form 8 - Reassign Notice of Assignment





# Form 9 – Modify Organization (Exporter)







## Form 10 - Modify Organization (US Bank)





#### Form 11 - Create Point of Contact



## Form 12 – Modify Point of Contact



### Form 13 - Create Delivery













### Form 14 - Withdraw Delivery





## Form 20 - Modify Delivery















Form 21 - Register as an Internal Control Administrator



# Form 22 – Apply for Participation in GSM System (US Bank)











# Form 23 – Apply for Participation in GSM System (Exporter)













#### Form 24 – Copy a Submitted Application





#### Form 25 - Assign Access





## Form 26 - Submit Organization Information



#### Form 27 – Submit Delivery







## Form 31 - Submit Registration(s)



# Form 33 – Request Web Access on Behalf of a Current Organization



## Form 34 – Edit Web User Associations



#### Form 35 - Review Web Access Request