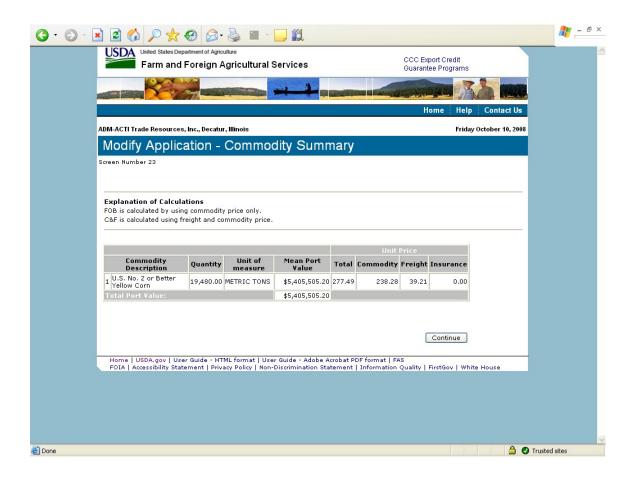

| Submit Registration(s)                                 | 71<br>74                                |                                                 |
|                 | Request Web Access on Behalf of a Current Organization |                                         |                                                 |
| 34              | Edit Web User Associations                             | 75<br>75                                |                                                 |
| 35              | Review Web Access Request                              | 75                                      |                                                 |

### Form 1 - Create Application for Guarantee Coverage

























## Form 2 - Modify Application

























#### Form 3 - Modify Registration















| GSM OMB Submission January 2021 |  |  |  |
|---------------------------------|--|--|--|
|                                 |  |  |  |
|                                 |  |  |  |
|                                 |  |  |  |
|                                 |  |  |  |
|                                 |  |  |  |
|                                 |  |  |  |
|                                 |  |  |  |
|                                 |  |  |  |
|                                 |  |  |  |
|                                 |  |  |  |
|                                 |  |  |  |
|                                 |  |  |  |
|                                 |  |  |  |
|                                 |  |  |  |
|