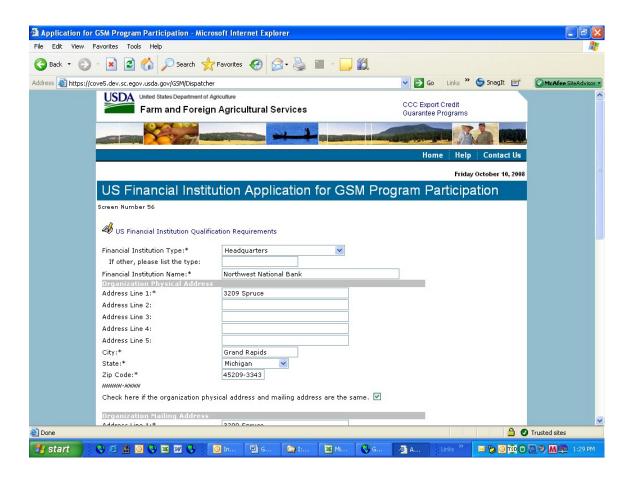

|  |  |  |
|                                 |  |  |  |
|                                 |  |  |  |













## Form 4 – Assign Notice of Assignment





## Form 5 – Withdraw Notice of Assignment





### Form 6 – Accept Notice of Assignment





### Form 7 – Reject Notice of Assignment





#### Form 8 - Reassign Notice of Assignment





# Form 9 – Modify Organization (Exporter)







## Form 10 - Modify Organization (US Bank)





#### Form 11 - Create Point of Contact



## Form 12 – Modify Point of Contact



### Form 13 - Create Delivery













### Form 14 - Withdraw Delivery





## Form 20 - Modify Delivery















Form 21 - Register as an Internal Control Administrator



# Form 22 – Apply for Participation in GSM System (US Bank)











# Form 23 – Apply for Participation in GSM System (Exporter)













#### Form 24 – Copy a Submitted Application





#### Form 25 - Assign Access





## Form 26 - Submit Organization Information



#### Form 27 – Submit Delivery







## Form 31 - Submit Registration(s)



# Form 33 – Request Web Access on Behalf of a Current Organization



## Form 34 – Edit Web User Associations



#### Form 35 - Review Web Access Request