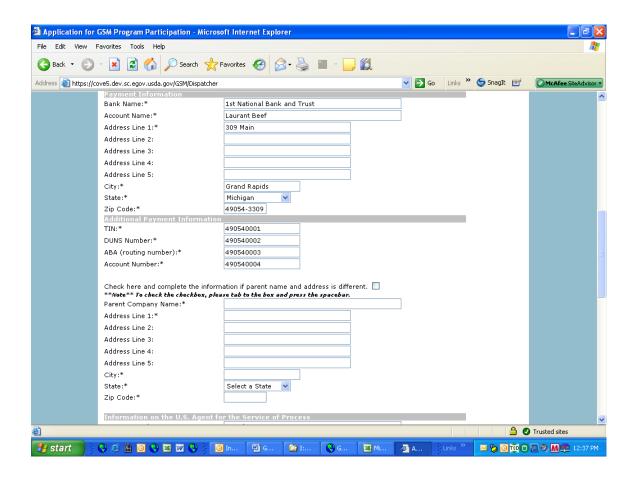

|  |  |
|                                 |  |  |  |













## Form 4 – Assign Notice of Assignment





## Form 5 – Withdraw Notice of Assignment





### Form 6 – Accept Notice of Assignment





### Form 7 – Reject Notice of Assignment





#### Form 8 - Reassign Notice of Assignment





# Form 9 – Modify Organization (Exporter)







## Form 10 - Modify Organization (US Bank)





#### Form 11 - Create Point of Contact



## Form 12 – Modify Point of Contact



### Form 13 - Create Delivery













### Form 14 - Withdraw Delivery





## Form 20 - Modify Delivery















Form 21 - Register as an Internal Control Administrator



# Form 22 – Apply for Participation in GSM System (US Bank)











# Form 23 – Apply for Participation in GSM System (Exporter)













#### Form 24 – Copy a Submitted Application





#### Form 25 - Assign Access





## Form 26 - Submit Organization Information



#### Form 27 – Submit Delivery







## Form 31 - Submit Registration(s)



# Form 33 – Request Web Access on Behalf of a Current Organization



## Form 34 – Edit Web User Associations



#### Form 35 - Review Web Access Request