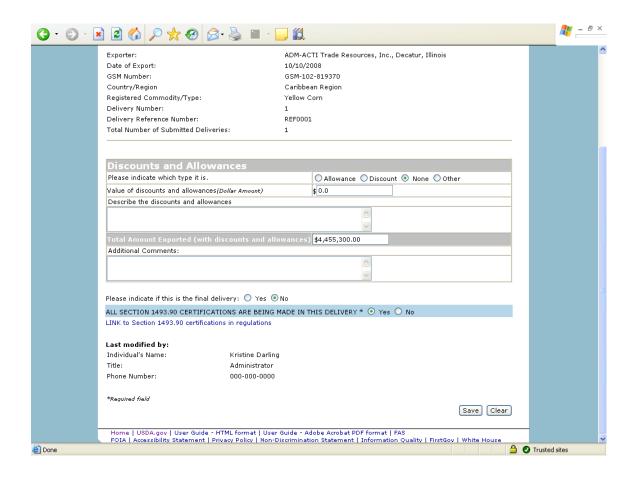

## Form 20 - Modify Delivery

Form 21 - Register as an Internal Control Administrator