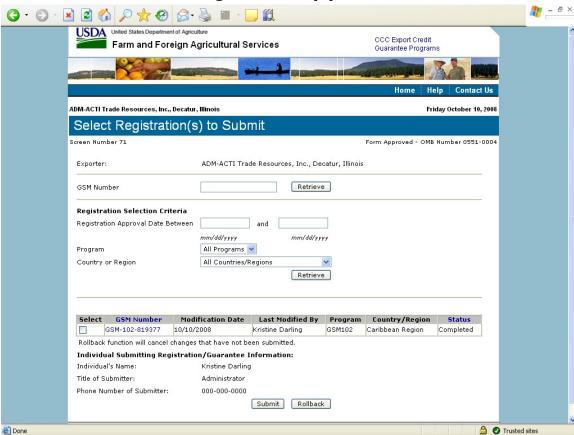

7 – Reject Notice of Assignment





#### Form 8 - Reassign Notice of Assignment





# Form 9 – Modify Organization (Exporter)







## Form 10 - Modify Organization (US Bank)





#### Form 11 - Create Point of Contact



## Form 12 – Modify Point of Contact



### Form 13 - Create Delivery













### Form 14 - Withdraw Delivery





## Form 20 - Modify Delivery















Form 21 - Register as an Internal Control Administrator



# Form 22 – Apply for Participation in GSM System (US Bank)











# Form 23 – Apply for Participation in GSM System (Exporter)













#### Form 24 – Copy a Submitted Application





#### Form 25 - Assign Access





## Form 26 - Submit Organization Information



#### Form 27 – Submit Delivery







## Form 31 - Submit Registration(s)



# Form 33 – Request Web Access on Behalf of a Current Organization



## Form 34 – Edit Web User Associations



#### Form 35 - Review Web Access Request