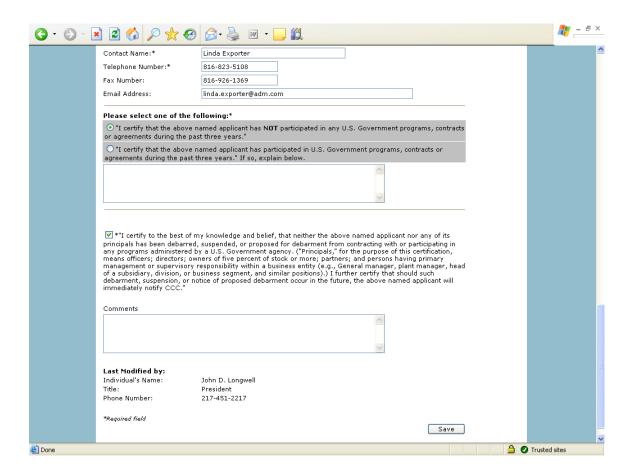

|  |  |  |
|                                 |  |  |  |
|                                 |  |  |  |
|                                 |  |  |  |
|                                 |  |  |  |
|                                 |  |  |  |
|                                 |  |  |  |
|                                 |  |  |  |
|                                 |  |  |  |
|                                 |  |  |  |
|                                 |  |  |  |
|                                 |  |  |  |













## Form 4 – Assign Notice of Assignment





## Form 5 – Withdraw Notice of Assignment





### Form 6 – Accept Notice of Assignment





### Form 7 – Reject Notice of Assignment





#### Form 8 - Reassign Notice of Assignment





# Form 9 – Modify Organization (Exporter)







## Form 10 - Modify Organization (US Bank)





#### Form 11 - Create Point of Contact



## Form 12 – Modify Point of Contact



### Form 13 - Create Delivery













### Form 14 - Withdraw Delivery





## Form 20 - Modify Delivery















Form 21 - Register as an Internal Control Administrator



# Form 22 – Apply for Participation in GSM System (US Bank)











# Form 23 – Apply for Participation in GSM System (Exporter)













#### Form 24 – Copy a Submitted Application





#### Form 25 - Assign Access





## Form 26 - Submit Organization Information



#### Form 27 – Submit Delivery







## Form 31 - Submit Registration(s)



# Form 33 – Request Web Access on Behalf of a Current Organization



## Form 34 – Edit Web User Associations



#### Form 35 - Revi