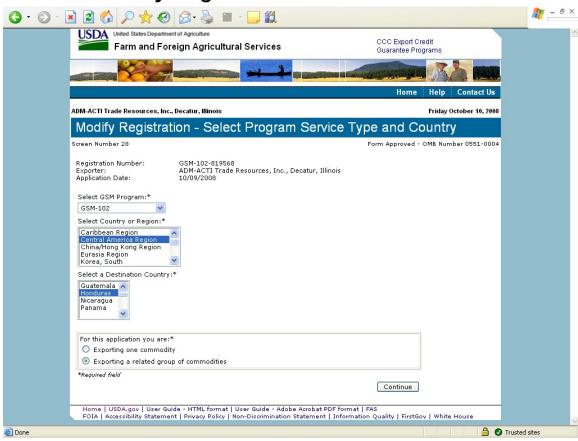

#### Form 3 - Modify Registration

| GSM OMB Submission January 2021 |  |  |  |
|---------------------------------|--|--|--|
|                                 |  |  |  |
|                                 |  |  |  |
|                                 |  |  |  |
|                                 |  |  |  |
|                                 |  |  |  |
|                                 |  |  |  |
|                                 |  |  |  |
|                                 |  |  |  |
|                                 |  |  |  |
|                                 |  |  |  |
|                                 |  |  |  |
|                                 |  |  |  |
|                                 |  |  |  |
|                                 |  |  |  |
|                                 |  |  |  |
|                                 |  |  |  |
|                                 |  |  |  |
|                                 |  |  |  |
|                                 |  |  |  |
|                                 |  |  |  |
|                                 |  |  |  |
|                                 |  |  |  |
|                                 |  |  |  |
|                                 |  |  |  |
|                                 |  |  |  |
|                                 |  |  |  |
|                                 |  |  |  |
|                                 |  |  |  |
|                                 |  |  |  |
|                                 |  |  |  |
|                                 |  |  |  |
|                                 |  |  |  |
|                                 |  |  |  |
|                                 |  |  |  |
|                                 |  |  |  |
|                                 |  |  |  |
|                                 |  |  |  |
|                                 |  |  |  |
|                                 |  |  |  |
|                                 |  |  |  |
|                                 |  |  |  |