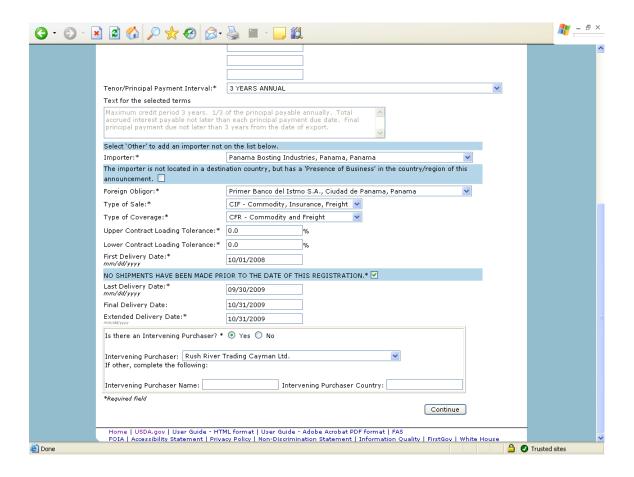

#### Form 3 - Modify Registration

| GSM OMB Submission January 2021 |  |  |  |
|---------------------------------|--|--|--|
|                                 |  |  |  |
|                                 |  |  |  |
|                                 |  |  |  |
|                                 |  |  |  |
|                                 |  |  |  |
|                                 |  |  |  |
|                                 |  |  |  |
|                                 |  |  |  |
|                                 |  |  |  |
|                                 |  |  |  |
|                                 |  |  |  |
|                                 |  |  |  |
|                                 |  |  |  |
|                                 |  |  |  |
|                                 |  |  |  |
|                                 |  |  |  |
|                                 |  |  |  |
|                                 |  |  |  |
|                                 |  |  |  |
|                                 |  |  |  |
|                                 |  |  |  |
|                                 |  |  |  |
|                                 |  |  |  |
|                                 |  |  |  |
|                                 |  |  |  |
|                                 |  |  |  |
|                                 |  |  |  |
|                                 |  |  |  |
|                                 |  |  |  |
|                                 |  |  |  |
|                                 |  |  |  |
|                                 |  |  |  |
|                                 |  |  |  |
|                                 |  |  |  |
|                                 |  |  |  |
|                                 |  |  |  |
|                                 |  |  |  |
|                                 |  |  |  |
|                                 |  |  |  |
|                                 |  |  |  |
|                                 |  |  |  |