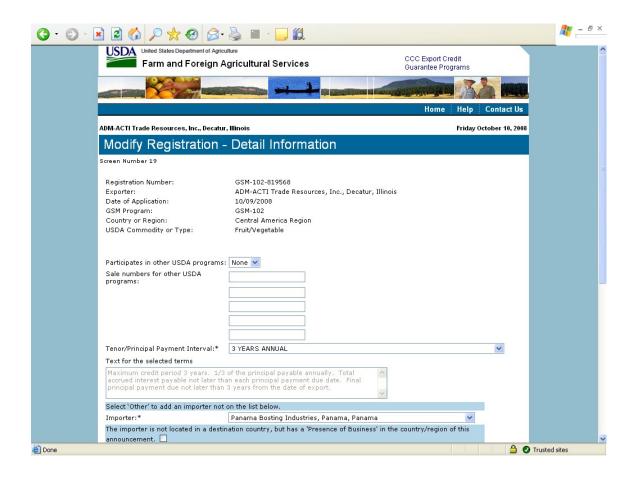

#### Form 3 - Modify Registration

| GSM OMB Submission January 2021 |  |  |  |
|---------------------------------|--|--|--|
|                                 |  |  |  |
|                                 |  |  |  |
|                                 |  |  |  |
|                                 |  |  |  |
|                                 |  |  |  |
|                                 |  |  |  |
|                                 |  |  |  |
|                                 |  |  |  |
|                                 |  |  |  |
|                                 |  |  |  |
|                                 |  |  |  |
|                                 |  |  |  |
|                                 |  |  |  |
|                                 |  |  |  |
|                                 |  |  |  |
|                                 |  |  |  |
|                                 |  |  |  |
|                                 |  |  |  |
|                                 |  |  |  |
|                                 |  |  |  |
|                                 |  |  |  |
|                                 |  |  |  |
|                                 |  |  |  |
|                                 |  |  |  |
|                                 |  |  |  |
|                                 |  |  |  |
|                                 |  |  |  |
|                                 |  |  |  |
|                                 |  |  |  |
|                                 |  |  |  |
|                                 |  |  |  |
|                                 |  |  |  |
|                                 |  |  |  |
|                                 |  |  |  |
|                                 |  |  |  |
|                                 |  |  |  |
|                                 |  |  |  |
|                                 |  |  |  |
|                                 |  |  |  |
|                                 |  |  |  |
|                                 |  |  |  |