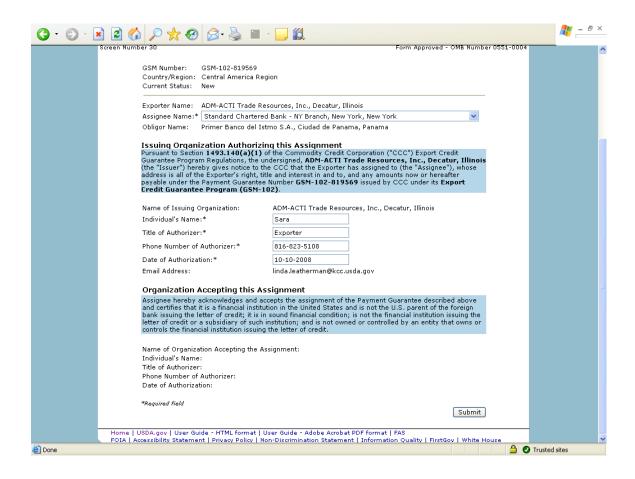

|  |  |  |
|                                 |  |  |  |
|                                 |  |  |  |
|                                 |  |  |  |
|                                 |  |  |  |
|                                 |  |  |  |
|                                 |  |  |  |
|                                 |  |  |  |
|                                 |  |  |  |
|                                 |  |  |  |
|                                 |  |  |  |
|                                 |  |  |  |
|                                 |  |  |  |
|                                 |  |  |  |
|                                 |  |  |  |
|                                 |  |  |  |
|                                 |  |  |  |













## Form 4 – Assign Notice of Assignment





## Form 5 – Withdraw Notice of Assignment





### Form 6 – Accept Notice of Assignment





### Form 7 – Reject Notice of Assignment





#### Form 8 - Reassign Notice of Assignment





# Form 9 – Modify Organization (Exporter)







## Form 10 - Modify Organization (US Bank)





#### Form 11 - Create Point of Contact



## Form 12 – Modify Point of Contact



### Form 13 - Create Delivery













### Form 14 - Withdraw Delivery





## Form 20 - Modify Delivery















Form 21 - Register as an Internal Control Administrator



# Form 22 – Apply for Participation in GSM System (US Bank)











# Form 23 – Apply for Participation in GSM System (Exporter)













#### Form 24 – Copy a Submitted Application





#### Form 25 - Assign Access





## Form 26 - Submit