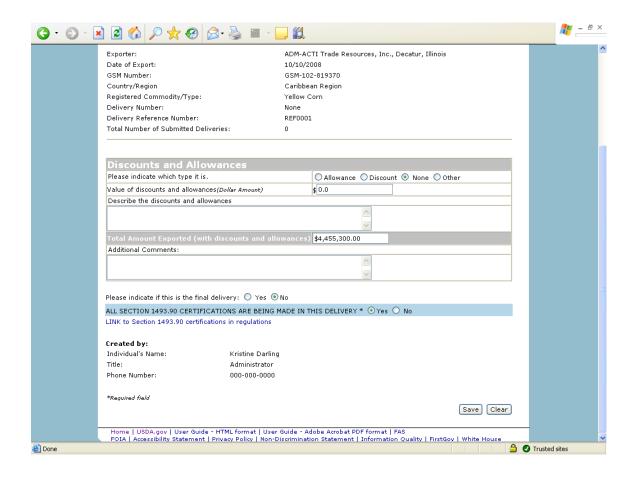

|  |  |  |
|                                 |  |  |  |
|                                 |  |  |  |
|                                 |  |  |  |
|                                 |  |  |  |
|                                 |  |  |  |
|                                 |  |  |  |
|                                 |  |  |  |













## Form 4 – Assign Notice of Assignment





## Form 5 – Withdraw Notice of Assignment





### Form 6 – Accept Notice of Assignment





### Form 7 – Reject Notice of Assignment





#### Form 8 - Reassign Notice of Assignment





# Form 9 – Modify Organization (Exporter)







## Form 10 - Modify Organization (US Bank)





#### Form 11 - Create Point of Contact



## Form 12 – Modify Point of Contact



### Form 13 - Create Delivery













### Form 14 - Withdraw Delivery





## Form 20 - Modify Delivery















Form 21 - Register as an Internal Control Administrator



# Form 22 – Apply for Participation in GSM System (US Bank)











# Form 23 – Apply for Participation in GSM System (Exporter)













#### Form 24 – Copy a Submitted Application





#### Form 25 - Assign Access





## Form 26 - Submit Organization Information



#### Form 27 – Submit Delivery







## Form 31 - Submit Registration(s)



# Form 33 – Request Web Access on Behalf of a Current Organization



## Form 34 – Edit Web User Associations



#### Form 35 - Review Web Access Request