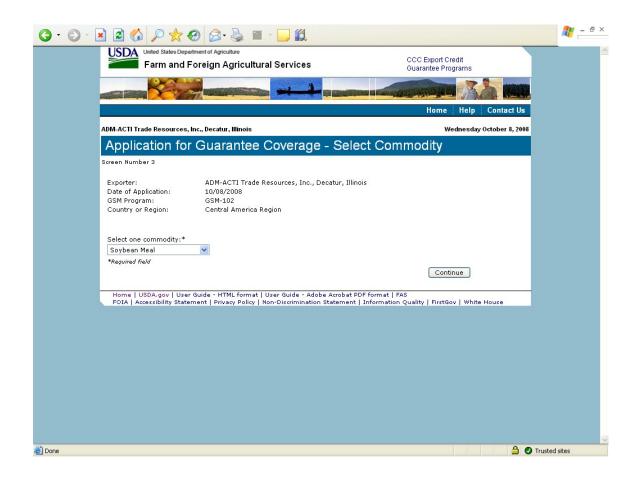

|                                                 |
| 31              | Submit Registration(s)                                 | 71<br>74                                |                                                 |
|                 | Request Web Access on Behalf of a Current Organization |                                         |                                                 |
| 34              | Edit Web User Associations                             | 75<br>75                                |                                                 |
| 35              | Review Web Access Request                              | 75                                      |                                                 |

### Form 1 - Create Application for Guarantee Coverage

























## Form 2 - Modify Application

























#### Form 3 - Modify Registration















| GSM OMB Submission January 2021 |  |  |  |
|---------------------------------|--|--|--|
|                                 |  |  |  |
|                                 |  |  |  |
|                                 |  |  |  |
|                                 |  |  |  |
|                                 |  |  |  |
|                                 |  |  |  |
|                                 |  |  |  |
|                                 |  |  |  |
|                                 |  |  |  |
|                                 |  |  |  |
|                                 |  |  |  |
|                                 |  |  |  |
|                                 |  |  |