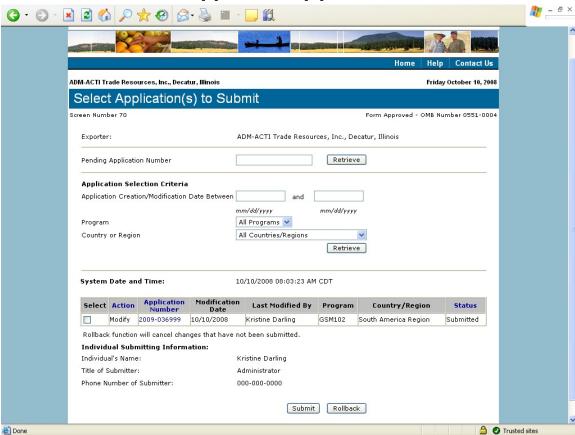

cept Notice of Assignment





### Form 7 – Reject Notice of Assignment





#### Form 8 - Reassign Notice of Assignment





# Form 9 – Modify Organization (Exporter)







## Form 10 - Modify Organization (US Bank)





#### Form 11 - Create Point of Contact



## Form 12 – Modify Point of Contact



### Form 13 - Create Delivery













### Form 14 - Withdraw Delivery





## Form 20 - Modify Delivery















Form 21 - Register as an Internal Control Administrator



# Form 22 – Apply for Participation in GSM System (US Bank)











# Form 23 – Apply for Participation in GSM System (Exporter)













#### Form 24 – Copy a Submitted Application





#### Form 25 - Assign Access





## Form 26 - Submit Organization Information



#### Form 27 – Submit Delivery







## Form 31 - Submit Registration(s)



# Form 33 – Request Web Access on Behalf of a Current Organization



## Form 34 – Edit Web User Associations



#### Form 35 - Review Web Access Request