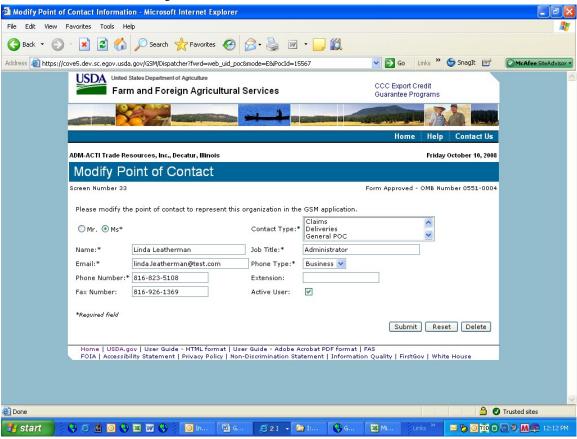

|  |  |  |
|                                 |  |  |  |
|                                 |  |  |  |
|                                 |  |  |  |
|                                 |  |  |  |
|                                 |  |  |  |
|                                 |  |  |  |
|                                 |  |  |  |
|                                 |  |  |  |













## Form 4 – Assign Notice of Assignment





## Form 5 – Withdraw Notice of Assignment





### Form 6 – Accept Notice of Assignment





### Form 7 – Reject Notice of Assignment





#### Form 8 - Reassign Notice of Assignment





# Form 9 – Modify Organization (Exporter)







## Form 10 - Modify Organization (US Bank)





#### Form 11 - Create Point of Contact



## Form 12 – Modify Point of Contact



### Form 13 - Create Delivery













### Form 14 - Withdraw Delivery





## Form 20 - Modify Delivery















Form 21 - Register as an Internal Control Administrator



# Form 22 – Apply for Participation in GSM System (US Bank)











# Form 23 – Apply for Participation in GSM System (Exporter)













#### Form 24 – Copy a Submitted Application





#### Form 25 - Assign Access





## Form 26 - Submit Organization Information



#### Form 27 – Submit Delivery







## Form 31 - Submit Registration(s)



# Form 33 – Request Web Access on Behalf of a Current Organization



## Form 34 – Edit Web User Associations



#### Form 35 - Review Web Access Request