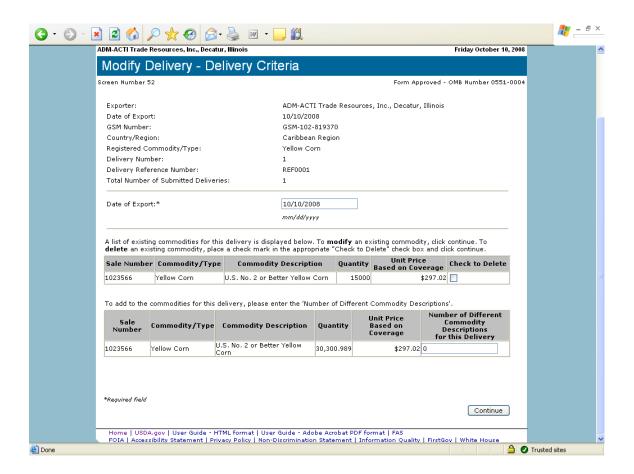

## Form 20 - Modify Delivery

Form 21 - Register as an Internal Control Administrator