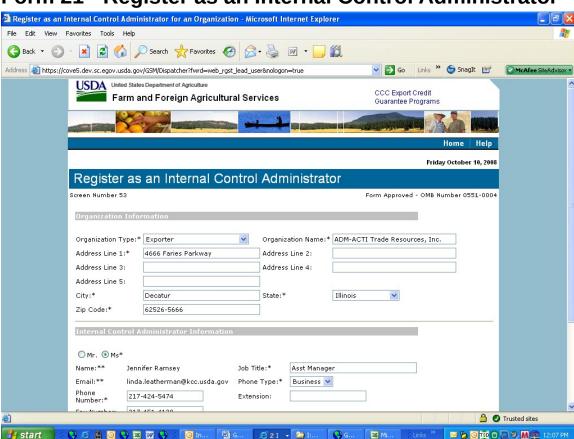

## Form 20 - Modify Delivery

Form 21 - Register as an Internal Control Administrator