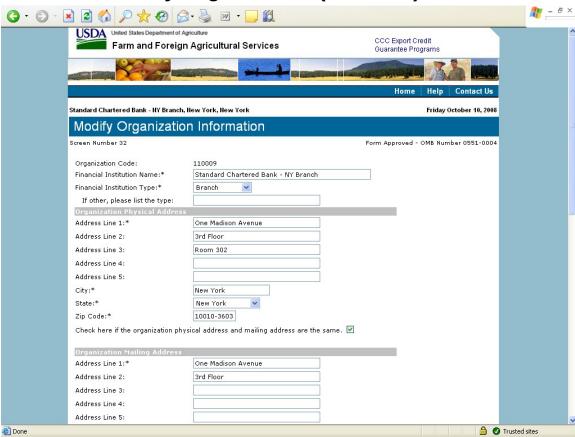

|  |  |  |
|                                 |  |  |  |
|                                 |  |  |  |
|                                 |  |  |  |
|                                 |  |  |  |
|                                 |  |  |  |
|                                 |  |  |  |
|                                 |  |  |  |
|                                 |  |  |  |
|                                 |  |  |  |
|                                 |  |  |  |













## Form 4 – Assign Notice of Assignment





## Form 5 – Withdraw Notice of Assignment





### Form 6 – Accept Notice of Assignment





### Form 7 – Reject Notice of Assignment





#### Form 8 - Reassign Notice of Assignment





# Form 9 – Modify Organization (Exporter)







## Form 10 - Modify Organization (US Bank)





#### Form 11 - Create Point of Contact



## Form 12 – Modify Point of Contact



### Form 13 - Create Delivery













### Form 14 - Withdraw Delivery





## Form 20 - Modify Delivery















Form 21 - Register as an Internal Control Administrator



# Form 22 – Apply for Participation in GSM System (US Bank)











# Form 23 – Apply for Participation in GSM System (Exporter)













#### Form 24 – Copy a Submitted Application





#### Form 25 - Assign Access





## Form 26 - Submit Organization Information



#### Form 27 – Submit Delivery







## Form 31 - Submit Registration(s)



# Form 33 – Request Web Access on Behalf of a Current Organization



## Form 34 – Edit Web User Associations



#### Form 35 - Review Web Access Request