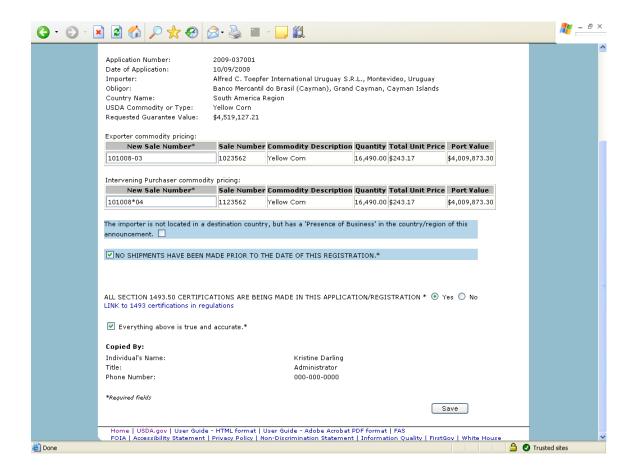

## Form 4 – Assign Notice of Assignment





## Form 5 – Withdraw Notice of Assignment





### Form 6 – Accept Notice of Assignment





### Form 7 – Reject Notice of Assignment





#### Form 8 - Reassign Notice of Assignment





# Form 9 – Modify Organization (Exporter)







## Form 10 - Modify Organization (US Bank)





#### Form 11 - Create Point of Contact



## Form 12 – Modify Point of Contact



### Form 13 - Create Delivery













### Form 14 - Withdraw Delivery





## Form 20 - Modify Delivery















Form 21 - Register as an Internal Control Administrator



# Form 22 – Apply for Participation in GSM System (US Bank)











# Form 23 – Apply for Participation in GSM System (Exporter)













#### Form 24 – Copy a Submitted Application





#### Form 25 - Assign Access





## Form 26 - Submit Organization Information



#### Form 27 – Submit Delivery







## Form 31 - Submit Registration(s)



# Form 33 – Request Web Access on Behalf of a Current Organization



## Form 34 – Edit Web User Associations



#### Form 35 - Review Web Access Request