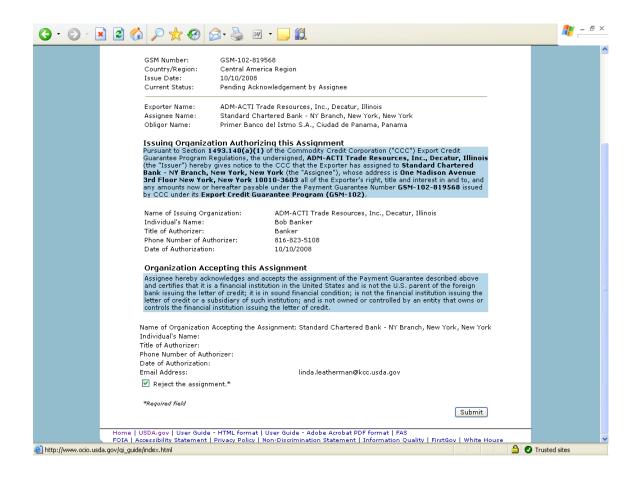

|  |  |  |
|                                 |  |  |  |
|                                 |  |  |  |
|                                 |  |  |  |
|                                 |  |  |  |
|                                 |  |  |  |
|                                 |  |  |  |
|                                 |  |  |  |
|                                 |  |  |  |
|                                 |  |  |  |
|                                 |  |  |  |
|                                 |  |  |  |
|                                 |  |  |  |
|                                 |  |  |  |













## Form 4 – Assign Notice of Assignment





## Form 5 – Withdraw Notice of Assignment





### Form 6 – Accept Notice of Assignment





### Form 7 – Reject Notice of Assignment





#### Form 8 - Reassign Notice of Assignment





# Form 9 – Modify Organization (Exporter)







## Form 10 - Modify Organization (US Bank)





#### Form 11 - Create Point of Contact



## Form 12 – Modify Point of Contact



### Form 13 - Create Delivery













### Form 14 - Withdraw Delivery





## Form 20 - Modify Delivery















Form 21 - Register as an Internal Control Administrator



# Form 22 – Apply for Participation in GSM System (US Bank)











# Form 23 – Apply for Participation in GSM System (Exporter)













#### Form 24 – Copy a Submitted Application





#### Form 25 - Assign Access





## Form 26 - Submit Organization Information



#### Form 27 – Submit Delivery







## Form 31 - Submit Registration(s)



# Form 33 – Request Web Access on