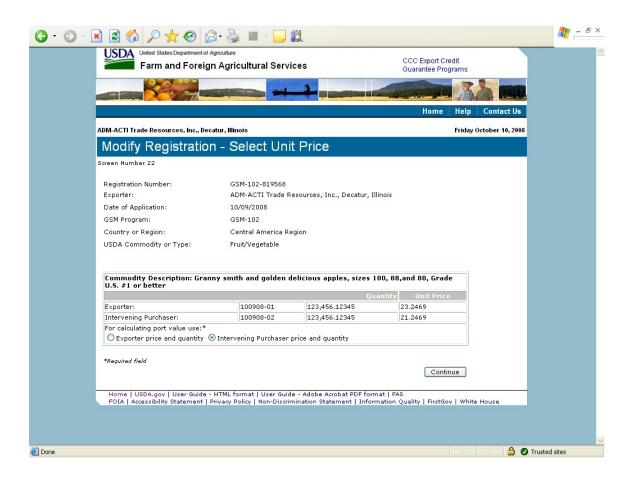

#### Form 3 - Modify Registration

| GSM OMB Submission January 2021 |  |  |  |
|---------------------------------|--|--|--|
|                                 |  |  |  |
|                                 |  |  |  |
|                                 |  |  |  |
|                                 |  |  |  |
|                                 |  |  |  |
|                                 |  |  |  |
|                                 |  |  |  |
|                                 |  |  |  |
|                                 |  |  |  |
|                                 |  |  |  |
|                                 |  |  |  |
|                                 |  |  |  |
|                                 |  |  |  |
|                                 |  |  |  |
|                                 |  |  |  |
|                                 |  |  |  |
|                                 |  |  |  |
|                                 |  |  |  |
|                                 |  |  |  |
|                                 |  |  |  |
|                                 |  |  |  |
|                                 |  |  |  |
|                                 |  |  |  |
|                                 |  |  |  |
|                                 |  |  |  |
|                                 |  |  |  |
|                                 |  |  |  |
|                                 |  |  |  |
|                                 |  |  |  |
|                                 |  |  |  |
|                                 |  |  |  |
|                                 |  |  |  |
|                                 |  |  |  |
|                                 |  |  |  |
|                                 |  |  |  |
|                                 |  |  |  |
|                                 |  |  |  |
|                                 |  |  |  |
|                                 |  |  |  |
|                                 |  |  |  |
|                                 |  |  |  |