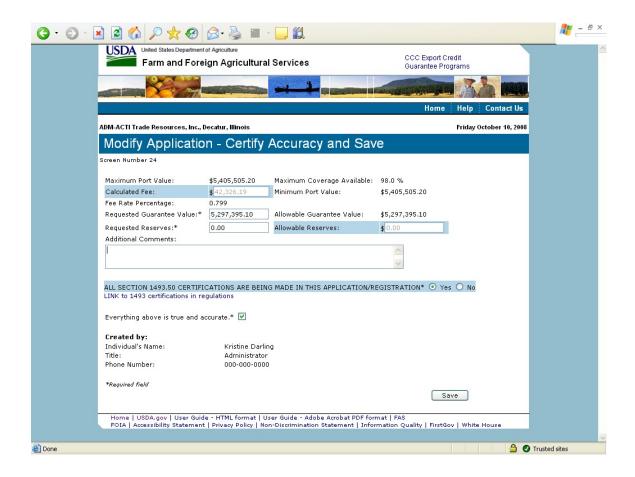

| Submit Registration(s)                                 | 71<br>74                                |                                                 |
|                 | Request Web Access on Behalf of a Current Organization |                                         |                                                 |
| 34              | Edit Web User Associations                             | 75<br>75                                |                                                 |
| 35              | Review Web Access Request                              | 75                                      |                                                 |

### Form 1 - Create Application for Guarantee Coverage

























## Form 2 - Modify Application

























#### Form 3 - Modify Registration















| GSM OMB Submission January 2021 |  |  |  |
|---------------------------------|--|--|--|
|                                 |  |  |  |
|                                 |  |  |  |
|                                 |  |  |  |
|                                 |  |  |  |
|                                 |  |  |  |
|                                 |  |  |  |
|                                 |  |  |  |
|                                 |  |  |  |
|                                 |  |  |  |
|                                 |  |  |  |
|                                 |  |  |  |
|                                 |  |  |  |
|                                 |  |  |  |
|                                 |  |  |  |
|