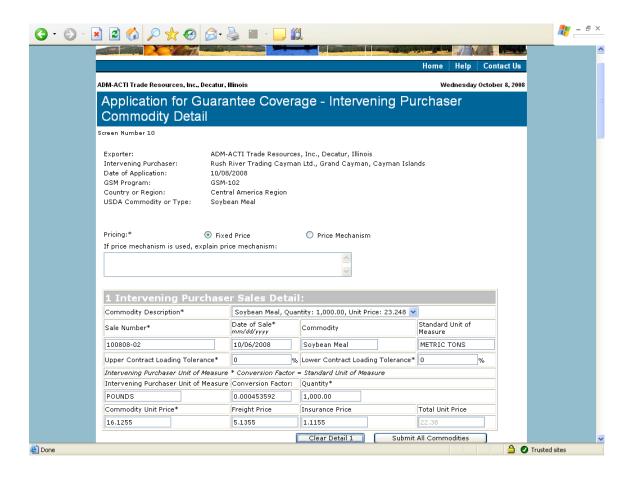

|
| 31              | Submit Registration(s)                                 | 71<br>74                                |                                                 |
|                 | Request Web Access on Behalf of a Current Organization |                                         |                                                 |
| 34              | Edit Web User Associations                             | 75<br>75                                |                                                 |
| 35              | Review Web Access Request                              | 75                                      |                                                 |

### Form 1 - Create Application for Guarantee Coverage

























## Form 2 - Modify Application

























#### Form 3 - Modify Registration















| GSM OMB Submission January 2021 |  |  |  |
|---------------------------------|--|--|--|
|                                 |  |  |  |
|                                 |  |  |  |
|                                 |  |  |  |
|                                 |  |  |  |
|                                 |  |  |  |
|                                 |  |  |  |
|                                 |  |  |  |
|                                 |  |  |  |
|                                 |  |  |  |
|                                 |  |  |  |
|                                 |  |  |  |
|                                 |  |  |  |
|                                 |  |  |  |
|