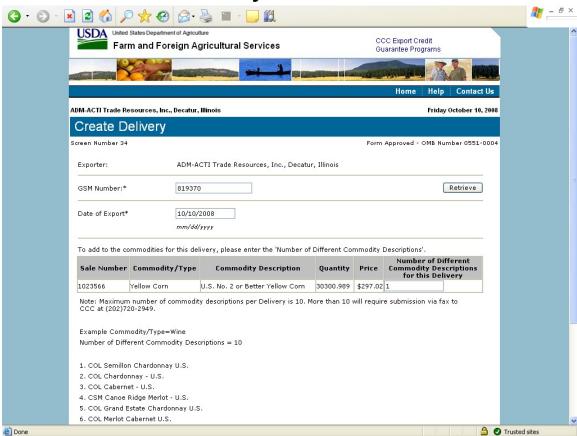

|  |  |  |
|                                 |  |  |  |
|                                 |  |  |  |
|                                 |  |  |  |
|                                 |  |  |  |
|                                 |  |  |  |
|                                 |  |  |  |
|                                 |  |  |  |













## Form 4 – Assign Notice of Assignment





## Form 5 – Withdraw Notice of Assignment





### Form 6 – Accept Notice of Assignment





### Form 7 – Reject Notice of Assignment





#### Form 8 - Reassign Notice of Assignment





# Form 9 – Modify Organization (Exporter)







## Form 10 - Modify Organization (US Bank)





#### Form 11 - Create Point of Contact



## Form 12 – Modify Point of Contact



### Form 13 - Create Delivery













### Form 14 - Withdraw Delivery





## Form 20 - Modify Delivery















Form 21 - Register as an Internal Control Administrator



# Form 22 – Apply for Participation in GSM System (US Bank)











# Form 23 – Apply for Participation in GSM System (Exporter)













#### Form 24 – Copy a Submitted Application





#### Form 25 - Assign Access





## Form 26 - Submit Organization Information



#### Form 27 – Submit Delivery







## Form 31 - Submit Registration(s)



# Form 33 – Request Web Access on Behalf of a Current Organization



## Form 34 – Edit Web User Associations



#### Form 35 - Review Web Access Request