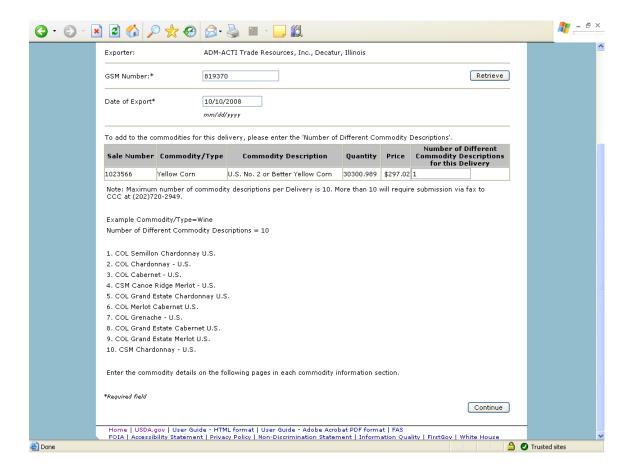

|  |  |  |
|                                 |  |  |  |
|                                 |  |  |  |
|                                 |  |  |  |
|                                 |  |  |  |
|                                 |  |  |  |
|                                 |  |  |  |
|                                 |  |  |  |













## Form 4 – Assign Notice of Assignment





## Form 5 – Withdraw Notice of Assignment





### Form 6 – Accept Notice of Assignment





### Form 7 – Reject Notice of Assignment





#### Form 8 - Reassign Notice of Assignment





# Form 9 – Modify Organization (Exporter)







## Form 10 - Modify Organization (US Bank)





#### Form 11 - Create Point of Contact



## Form 12 – Modify Point of Contact



### Form 13 - Create Delivery













### Form 14 - Withdraw Delivery





## Form 20 - Modify Delivery















Form 21 - Register as an Internal Control Administrator



# Form 22 – Apply for Participation in GSM System (US Bank)











# Form 23 – Apply for Participation in GSM System (Exporter)













#### Form 24 – Copy a Submitted Application





#### Form 25 - Assign Access





## Form 26 - Submit Organization Information



#### Form 27 – Submit Delivery







## Form 31 - Submit Registration(s)



# Form 33 – Request Web Access on Behalf of a Current Organization



## Form 34 – Edit Web User Associations



#### Form 35 - Review Web Access Request