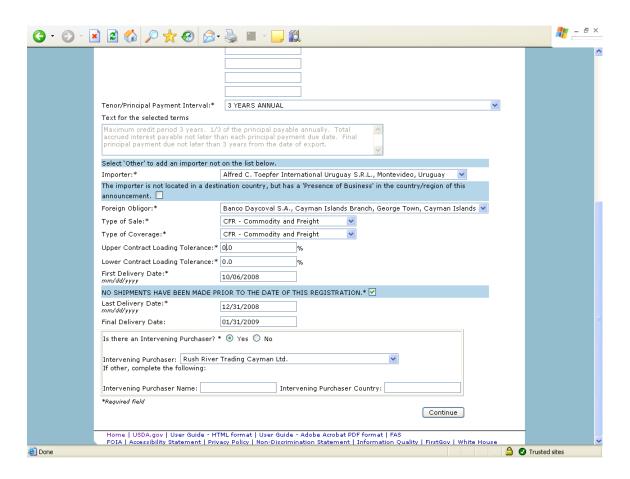

#### Form 3 - Modify Registration

| GSM OMB Submission January 2021 |  |  |  |
|---------------------------------|--|--|--|
|                                 |  |  |  |
|                                 |  |  |  |
|                                 |  |  |  |
|                                 |  |  |  |
|                                 |  |  |  |
|                                 |  |  |  |
|                                 |  |  |  |
|                                 |  |  |  |
|                                 |  |  |  |
|                                 |  |  |  |
|                                 |  |  |  |
|                                 |  |  |  |
|                                 |  |  |  |
|                                 |  |  |  |
|                                 |  |  |  |
|                                 |  |  |  |
|                                 |  |  |  |
|                                 |  |  |  |
|                                 |  |  |  |
|                                 |  |  |  |
|                                 |  |  |  |
|                                 |  |  |  |
|                                 |  |  |  |
|                                 |  |  |  |
|                                 |  |  |  |
|                                 |  |  |  |
|                                 |  |  |  |
|                                 |  |  |  |
|                                 |  |  |  |
|                                 |  |  |  |
|                                 |  |  |  |
|                                 |  |  |  |
|                                 |  |  |  |
|                                 |  |  |  |
|                                 |  |  |  |
|                                 |  |  |  |
|                                 |  |  |  |
|                                 |  |  |  |
|                                 |  |  |  |
|                                 |  |  |  |
|                                 |  |  |  |