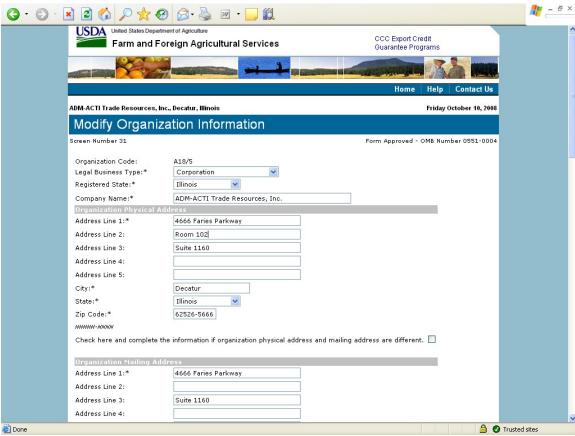

|  |  |  |
|                                 |  |  |  |
|                                 |  |  |  |
|                                 |  |  |  |
|                                 |  |  |  |
|                                 |  |  |  |
|                                 |  |  |  |
|                                 |  |  |  |
|                                 |  |  |  |
|                                 |  |  |  |
|                                 |  |  |  |
|                                 |  |  |  |













## Form 4 – Assign Notice of Assignment





## Form 5 – Withdraw Notice of Assignment





### Form 6 – Accept Notice of Assignment





### Form 7 – Reject Notice of Assignment





#### Form 8 - Reassign Notice of Assignment





# Form 9 – Modify Organization (Exporter)







## Form 10 - Modify Organization (US Bank)





#### Form 11 - Create Point of Contact



## Form 12 – Modify Point of Contact



### Form 13 - Create Delivery













### Form 14 - Withdraw Delivery





## Form 20 - Modify Delivery















Form 21 - Register as an Internal Control Administrator



# Form 22 – Apply for Participation in GSM System (US Bank)











# Form 23 – Apply for Participation in GSM System (Exporter)













#### Form 24 – Copy a Submitted Application





#### Form 25 - Assign Access





## Form 26 - Submit Organization Information



#### Form 27 – Submit Delivery







## Form 31 - Submit Registration(s)



# Form 33 – Request Web Access on Behalf of a Current Organization



## Form 34 – Edit Web User Associations



#### Form 35 -