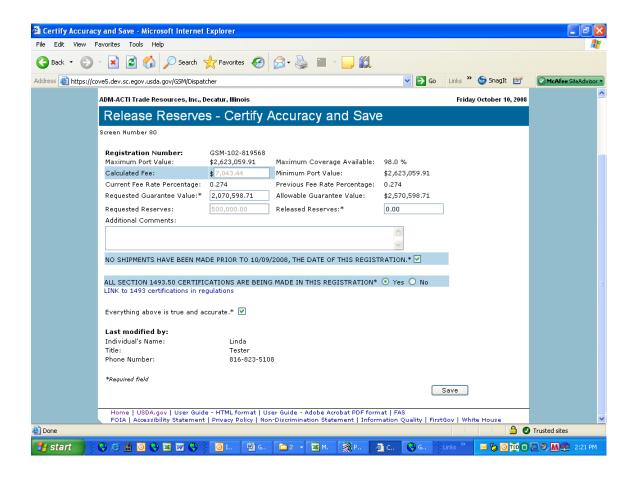

#### Form 3 - Modify Registration

| GSM OMB Submission January 2021 |  |  |  |
|---------------------------------|--|--|--|
|                                 |  |  |  |
|                                 |  |  |  |
|                                 |  |  |  |
|                                 |  |  |  |
|                                 |  |  |  |
|                                 |  |  |  |
|                                 |  |  |  |
|                                 |  |  |  |
|                                 |  |  |  |
|                                 |  |  |  |
|                                 |  |  |  |
|                                 |  |  |  |
|                                 |  |  |  |
|                                 |  |  |  |
|                                 |  |  |  |
|                                 |  |  |  |
|                                 |  |  |  |
|                                 |  |  |  |
|                                 |  |  |  |
|                                 |  |  |  |
|                                 |  |  |  |
|                                 |  |  |  |
|                                 |  |  |  |
|                                 |  |  |  |
|                                 |  |  |  |
|                                 |  |  |  |
|                                 |  |  |  |
|                                 |  |  |  |
|                                 |  |  |  |
|                                 |  |  |  |
|                                 |  |  |  |
|                                 |  |  |  |
|                                 |  |  |  |
|                                 |  |  |  |
|                                 |  |  |  |
|                                 |  |  |  |
|                                 |  |  |  |
|                                 |  |  |  |
|                                 |  |  |  |
|                                 |  |  |  |
|                                 |  |  |  |