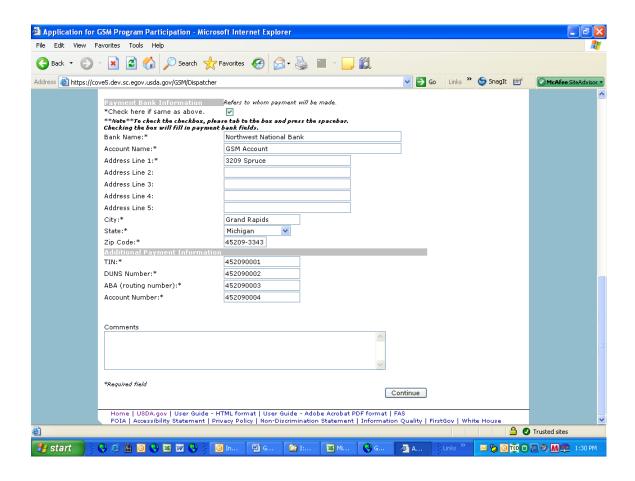

# Form 22 – Apply for Participation in GSM System (US Bank)

# Form 23 – Apply for Participation in GSM System (Exporter)