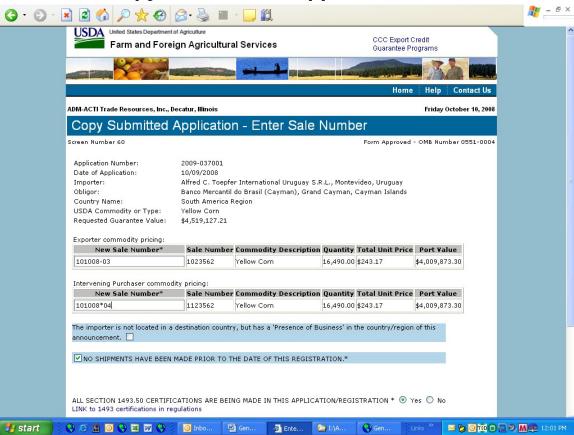

|













## Form 4 – Assign Notice of Assignment





## Form 5 – Withdraw Notice of Assignment





### Form 6 – Accept Notice of Assignment





### Form 7 – Reject Notice of Assignment





#### Form 8 - Reassign Notice of Assignment





# Form 9 – Modify Organization (Exporter)







## Form 10 - Modify Organization (US Bank)





#### Form 11 - Create Point of Contact



## Form 12 – Modify Point of Contact



### Form 13 - Create Delivery













### Form 14 - Withdraw Delivery





## Form 20 - Modify Delivery















Form 21 - Register as an Internal Control Administrator



# Form 22 – Apply for Participation in GSM System (US Bank)











# Form 23 – Apply for Participation in GSM System (Exporter)













#### Form 24 – Copy a Submitted Application





#### Form 25 - Assign Access





## Form 26 - Submit Organization Information



#### Form 27 – Submit Delivery







## Form 31 - Submit Registration(s)



# Form 33 – Request Web Access on Behalf of a Current Organization



## Form 34 – Edit Web User Associations



#### Form 35 - Review Web Access Request