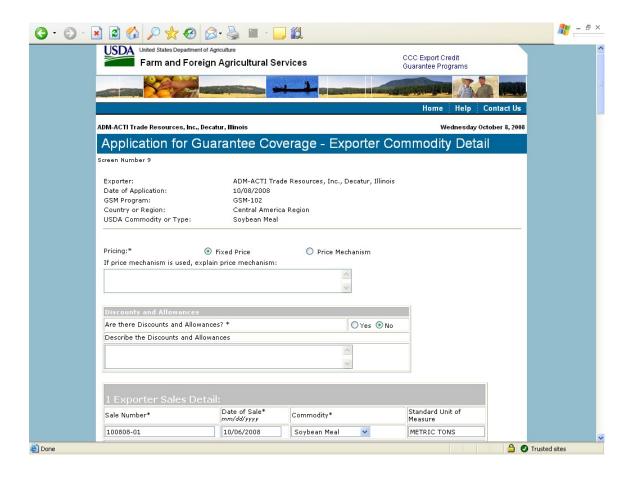

|                                                 |
| 31              | Submit Registration(s)                                 | 71<br>74                                |                                                 |
|                 | Request Web Access on Behalf of a Current Organization |                                         |                                                 |
| 34              | Edit Web User Associations                             | 75<br>75                                |                                                 |
| 35              | Review Web Access Request                              | 75                                      |                                                 |

### Form 1 - Create Application for Guarantee Coverage

























## Form 2 - Modify Application

























#### Form 3 - Modify Registration















| GSM OMB Submission January 2021 |  |  |  |
|---------------------------------|--|--|--|
|                                 |  |  |  |
|                                 |  |  |  |
|                                 |  |  |  |
|                                 |  |  |  |
|                                 |  |  |  |
|                                 |  |  |  |
|                                 |  |  |  |
|                                 |  |  |  |
|                                 |  |  |  |
|                                 |  |  |  |
|                                 |  |  |  |
|                                 |  |  |  |
|                                 |  |  |  |
|