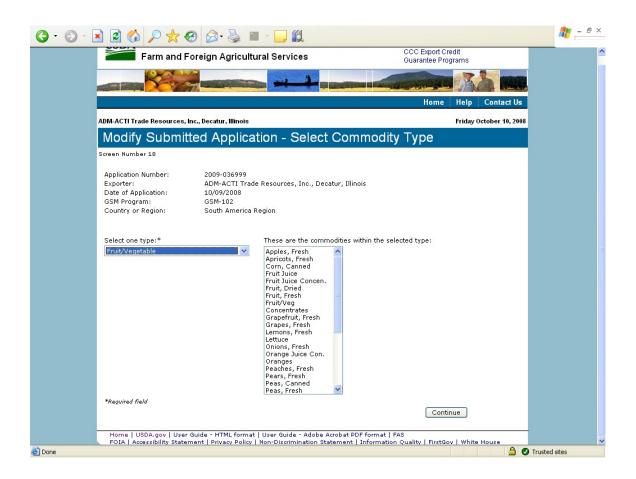

|
| 31              | Submit Registration(s)                                 | 71<br>74                                |                                                 |
|                 | Request Web Access on Behalf of a Current Organization |                                         |                                                 |
| 34              | Edit Web User Associations                             | 75<br>75                                |                                                 |
| 35              | Review Web Access Request                              | 75                                      |                                                 |

### Form 1 - Create Application for Guarantee Coverage

























## Form 2 - Modify Application

























#### Form 3 - Modify Registration















| GSM OMB Submission January 2021 |  |  |  |
|---------------------------------|--|--|--|
|                                 |  |  |  |
|                                 |  |  |  |
|                                 |  |  |  |
|                                 |  |  |  |
|                                 |  |  |  |
|                                 |  |  |  |
|                                 |  |  |  |
|                                 |  |  |  |
|                                 |  |  |  |
|                                 |  |  |  |
|                                 |  |  |  |
|                                 |  |  |  |
|                                 |  |  |  |
|                                 |  |  |  |
|