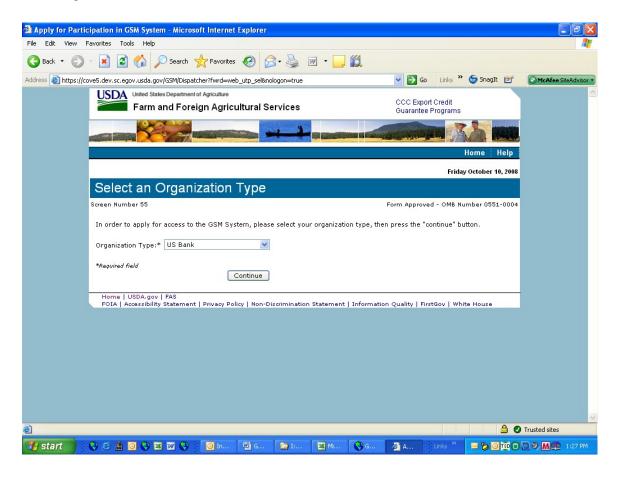

# Form 22 – Apply for Participation in GSM System (US Bank)

# Form 23 – Apply for Participation in GSM System (Exporter)