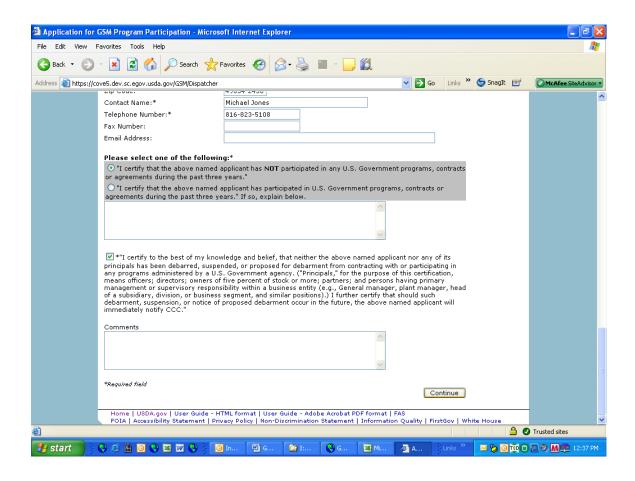

|  |
|                                 |  |  |  |













## Form 4 – Assign Notice of Assignment





## Form 5 – Withdraw Notice of Assignment





### Form 6 – Accept Notice of Assignment





### Form 7 – Reject Notice of Assignment





#### Form 8 - Reassign Notice of Assignment





# Form 9 – Modify Organization (Exporter)







## Form 10 - Modify Organization (US Bank)





#### Form 11 - Create Point of Contact



## Form 12 – Modify Point of Contact



### Form 13 - Create Delivery













### Form 14 - Withdraw Delivery





## Form 20 - Modify Delivery















Form 21 - Register as an Internal Control Administrator



# Form 22 – Apply for Participation in GSM System (US Bank)











# Form 23 – Apply for Participation in GSM System (Exporter)













#### Form 24 – Copy a Submitted Application





#### Form 25 - Assign Access





## Form 26 - Submit Organization Information



#### Form 27 – Submit Delivery







## Form 31 - Submit Registration(s)



# Form 33 – Request Web Access on Behalf of a Current Organization



## Form 34 – Edit Web User Associations



#### Form 35 - Review Web Access Request