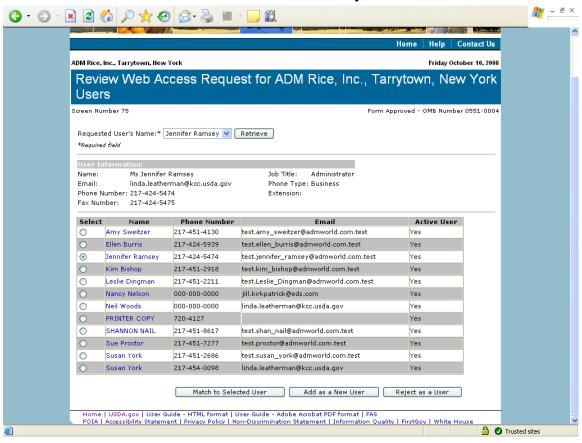

rganization (US Bank)





#### Form 11 - Create Point of Contact



## Form 12 – Modify Point of Contact



### Form 13 - Create Delivery













### Form 14 - Withdraw Delivery





## Form 20 - Modify Delivery















Form 21 - Register as an Internal Control Administrator



# Form 22 – Apply for Participation in GSM System (US Bank)











# Form 23 – Apply for Participation in GSM System (Exporter)













#### Form 24 – Copy a Submitted Application





#### Form 25 - Assign Access





## Form 26 - Submit Organization Information



#### Form 27 – Submit Delivery







## Form 31 - Submit Registration(s)



# Form 33 – Request Web Access on Behalf of a Current Organization



## Form 34 – Edit Web User Associations



#### Form 35 - Review Web Access Request