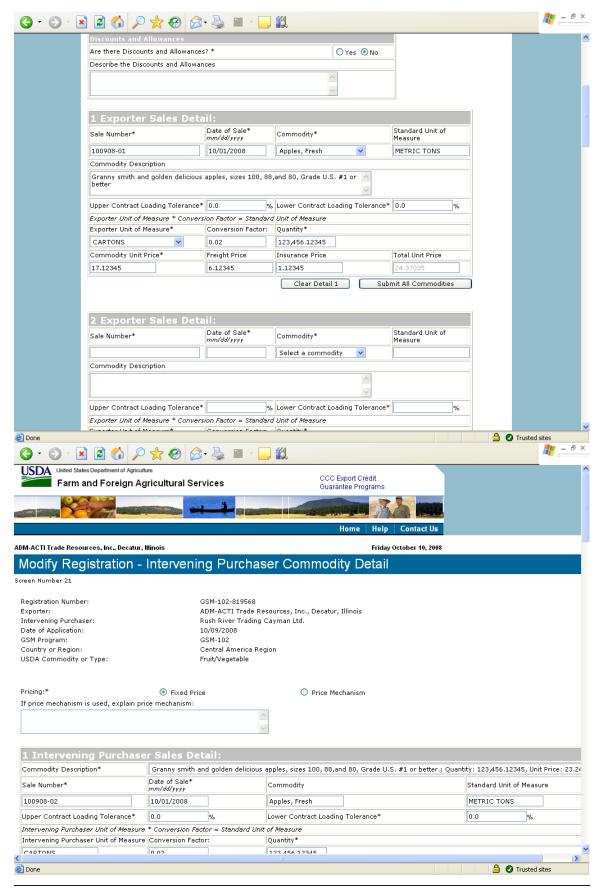

#### Form 3 - Modify Registration

| GSM OMB Submission January 2021 |  |  |  |
|---------------------------------|--|--|--|
|                                 |  |  |  |
|                                 |  |  |  |
|                                 |  |  |  |
|                                 |  |  |  |
|                                 |  |  |  |
|                                 |  |  |  |
|                                 |  |  |  |
|                                 |  |  |  |
|                                 |  |  |  |
|                                 |  |  |  |
|                                 |  |  |  |
|                                 |  |  |  |
|                                 |  |  |  |
|                                 |  |  |  |
|                                 |  |  |  |
|                                 |  |  |  |
|                                 |  |  |  |
|                                 |  |  |  |
|                                 |  |  |  |
|                                 |  |  |  |
|                                 |  |  |  |
|                                 |  |  |  |
|                                 |  |  |  |
|                                 |  |  |  |
|                                 |  |  |  |
|                                 |  |  |  |
|                                 |  |  |  |
|                                 |  |  |  |
|                                 |  |  |  |
|                                 |  |  |  |
|                                 |  |  |  |
|                                 |  |  |  |
|                                 |  |  |  |
|                                 |  |  |  |
|                                 |  |  |  |
|                                 |  |  |  |
|                                 |  |  |  |
|                                 |  |  |  |
|                                 |  |  |  |
|                                 |  |  |  |
|                                 |  |  |  |