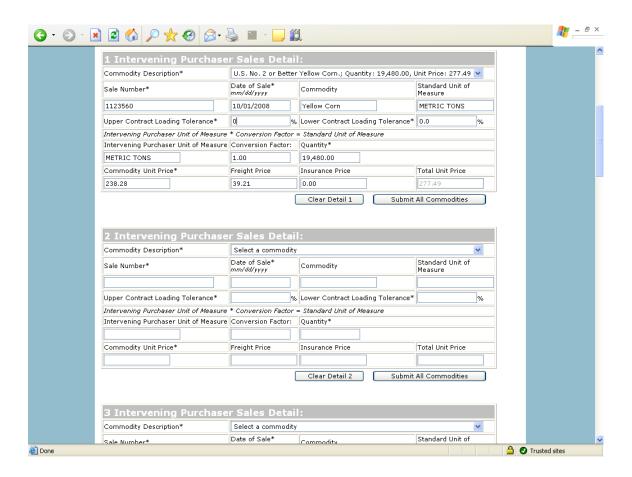

| Submit Registration(s)                                 | 71<br>74                                |                                                 |
|                 | Request Web Access on Behalf of a Current Organization |                                         |                                                 |
| 34              | Edit Web User Associations                             | 75<br>75                                |                                                 |
| 35              | Review Web Access Request                              | 75                                      |                                                 |

### Form 1 - Create Application for Guarantee Coverage

























## Form 2 - Modify Application

























#### Form 3 - Modify Registration















| GSM OMB Submission January 2021 |  |  |  |
|---------------------------------|--|--|--|
|                                 |  |  |  |
|                                 |  |  |  |
|                                 |  |  |  |
|                                 |  |  |  |
|                                 |  |  |  |
|                                 |  |  |  |
|                                 |  |  |  |
|                                 |  |  |  |
|                                 |  |  |  |
|                                 |  |  |  |
|                                 |  |  |  |
|                                 |  |  |  |
|                                 |  |  |  |
|                                 |  |  |  |
|