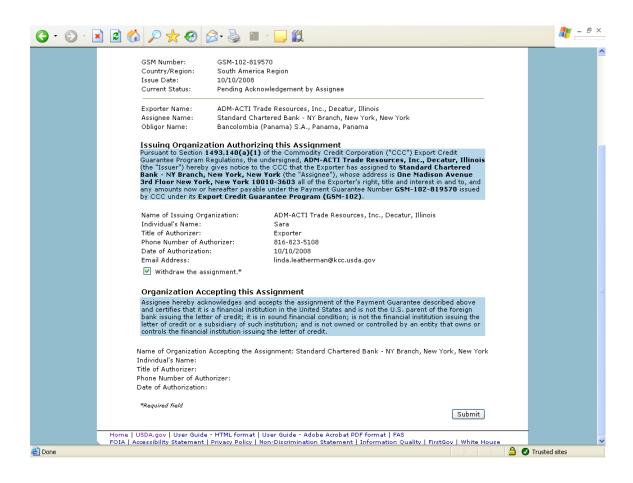

|  |  |  |
|                                 |  |  |  |
|                                 |  |  |  |
|                                 |  |  |  |
|                                 |  |  |  |
|                                 |  |  |  |
|                                 |  |  |  |
|                                 |  |  |  |
|                                 |  |  |  |
|                                 |  |  |  |
|                                 |  |  |  |
|                                 |  |  |  |
|                                 |  |  |  |
|                                 |  |  |  |
|                                 |  |  |  |
|                                 |  |  |  |













## Form 4 – Assign Notice of Assignment





## Form 5 – Withdraw Notice of Assignment





### Form 6 – Accept Notice of Assignment





### Form 7 – Reject Notice of Assignment





#### Form 8 - Reassign Notice of Assignment





# Form 9 – Modify Organization (Exporter)







## Form 10 - Modify Organization (US Bank)





#### Form 11 - Create Point of Contact



## Form 12 – Modify Point of Contact



### Form 13 - Create Delivery













### Form 14 - Withdraw Delivery





## Form 20 - Modify Delivery















Form 21 - Register as an Internal Control Administrator



# Form 22 – Apply for Participation in GSM System (US Bank)











# Form 23 – Apply for Participation in GSM System (Exporter)













#### Form 24 – Copy a Submitted Application





#### Form 25 - Assign Access





## Form 26 - Submit Organization Information



#### Form 27 – Subm