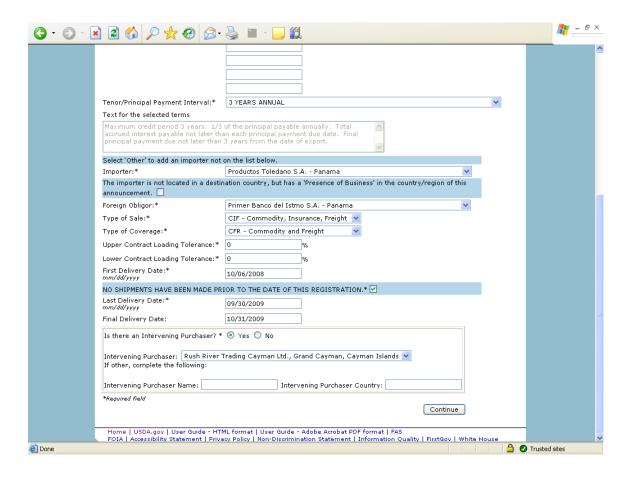

#### Form 3 - Modify Registration

| GSM OMB Submission January 2021 |  |  |  |
|---------------------------------|--|--|--|
|                                 |  |  |  |
|                                 |  |  |  |
|                                 |  |  |  |
|                                 |  |  |  |
|                                 |  |  |  |
|                                 |  |  |  |
|                                 |  |  |  |
|                                 |  |  |  |
|                                 |  |  |  |
|                                 |  |  |  |
|                                 |  |  |  |
|                                 |  |  |  |
|                                 |  |  |  |
|                                 |  |  |  |
|                                 |  |  |  |
|                                 |  |  |  |
|                                 |  |  |  |
|                                 |  |  |  |
|                                 |  |  |  |
|                                 |  |  |  |
|                                 |  |  |  |
|                                 |  |  |  |
|                                 |  |  |  |
|                                 |  |  |  |
|                                 |  |  |  |
|                                 |  |  |  |
|                                 |  |  |  |
|                                 |  |  |  |
|                                 |  |  |  |
|                                 |  |  |  |
|                                 |  |  |  |
|                                 |  |  |  |
|                                 |  |  |  |
|                                 |  |  |  |
|                                 |  |  |  |
|                                 |  |  |  |
|                                 |  |  |  |
|                                 |  |  |  |
|                                 |  |  |  |
|                                 |  |  |  |
|                                 |  |  |  |