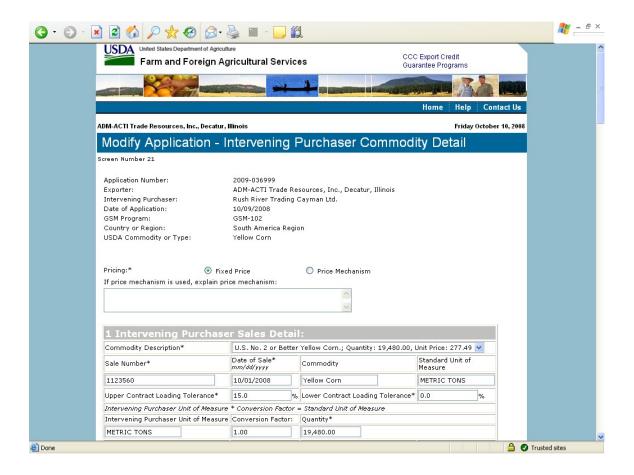

1              | Submit Registration(s)                                 | 71<br>74                                |                                                 |
|                 | Request Web Access on Behalf of a Current Organization |                                         |                                                 |
| 34              | Edit Web User Associations                             | 75<br>75                                |                                                 |
| 35              | Review Web Access Request                              | 75                                      |                                                 |

### Form 1 - Create Application for Guarantee Coverage

























## Form 2 - Modify Application

























#### Form 3 - Modify Registration















| GSM OMB Submission January 2021 |  |  |  |
|---------------------------------|--|--|--|
|                                 |  |  |  |
|                                 |  |  |  |
|                                 |  |  |  |
|                                 |  |  |  |
|                                 |  |  |  |
|                                 |  |  |  |
|                                 |  |  |  |
|                                 |  |  |  |
|                                 |  |  |  |
|                                 |  |  |  |
|                                 |  |  |  |
|                                 |  |  |  |
|                                 |  |  |  |
|                                 |  |  |  |
|