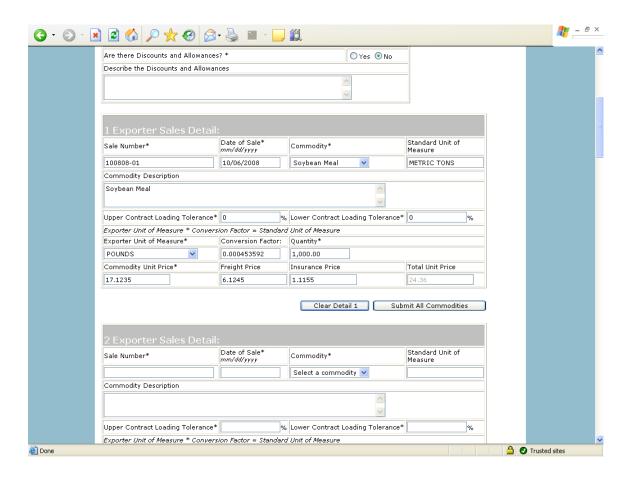

|                                                 |
| 31              | Submit Registration(s)                                 | 71<br>74                                |                                                 |
|                 | Request Web Access on Behalf of a Current Organization |                                         |                                                 |
| 34              | Edit Web User Associations                             | 75<br>75                                |                                                 |
| 35              | Review Web Access Request                              | 75                                      |                                                 |

### Form 1 - Create Application for Guarantee Coverage

























## Form 2 - Modify Application

























#### Form 3 - Modify Registration















| GSM OMB Submission January 2021 |  |  |  |
|---------------------------------|--|--|--|
|                                 |  |  |  |
|                                 |  |  |  |
|                                 |  |  |  |
|                                 |  |  |  |
|                                 |  |  |  |
|                                 |  |  |  |
|                                 |  |  |  |
|                                 |  |  |  |
|                                 |  |  |  |
|                                 |  |  |  |
|                                 |  |  |  |
|                                 |  |  |  |
|                                 |  |  |  |
|