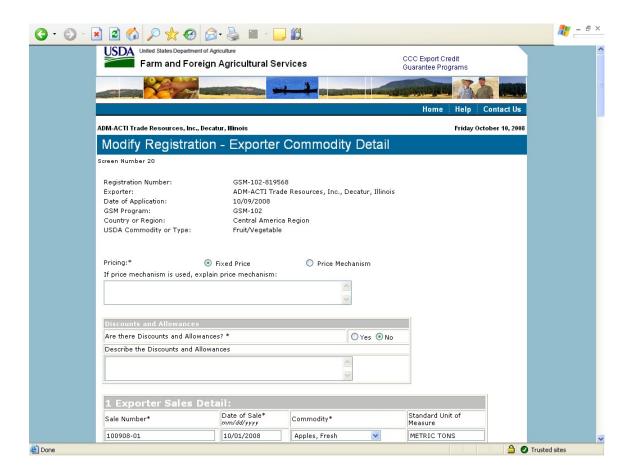

#### Form 3 - Modify Registration

| GSM OMB Submission January 2021 |                                       |                                       |
|---------------------------------|---------------------------------------|---------------------------------------|
|                                 |                                       |                                       |
|                                 |                                       |                                       |
|                                 |                                       |                                       |
|                                 |                                       |                                       |
|                                 |                                       |                                       |
|                                 |                                       |                                       |
|                                 |                                       |                                       |
|                                 |                                       |                                       |
|                                 |                                       |                                       |
|                                 |                                       |                                       |
|                                 |                                       |                                       |
|                                 |                                       |                                       |
|                                 |                                       |                                       |
|                                 |                                       |                                       |
|                                 |                                       |                                       |
|                                 |                                       |                                       |
|                                 |                                       |                                       |
|                                 |                                       |                                       |
|                                 |                                       |                                       |
|                                 |                                       |                                       |
|                                 |                                       |                                       |
|                                 |                                       |                                       |
|                                 |                                       |                                       |
|                                 |                                       |                                       |
|                                 |                                       |                                       |
|                                 |                                       |                                       |
|                                 |                                       |                                       |
|                                 |                                       |                                       |
|                                 |                                       |                                       |
|                                 |                                       |                                       |
|                                 |                                       |                                       |
|                                 |                                       |                                       |
|                                 |                                       |                                       |
|                                 |                                       |                                       |
|                                 |                                       |                                       |
|                                 |                                       |                                       |
|                                 |                                       |                                       |
|                                 |                                       |                                       |
|                                 |                                       |                                       |
|                                 |                                       |                                       |
|                                 |                                       |                                       |
|                                 |                                       |                                       |
|                                 |                                       |                                       |
|                                 |                                       |                                       |
|                                 |                                       |                                       |
|                                 |                                       |                                       |
|                                 |                                       |                                       |
|                                 |                                       |                                       |
|                                 |                                       |                                       |
|                                 |                                       |                                       |
|                                 |                                       |                                       |
|                                 |                                       |                                       |
|                                 |                                       |                                       |
|                                 |                                       |                                       |
|                                 |                                       |                                       |
|                                 |                                       |                                       |
|                                 |                                       |                                       |
|                                 |                                       |                                       |
|                                 |                                       |                                       |
|                                 |                                       |                                       |
|                                 |                                       |                                       |
|                                 |                                       |                                       |
|                                 |                                       |                                       |
|                                 |                                       |                                       |
| ·                               | · · · · · · · · · · · · · · · · · · · | · · · · · · · · · · · · · · · · · · · |