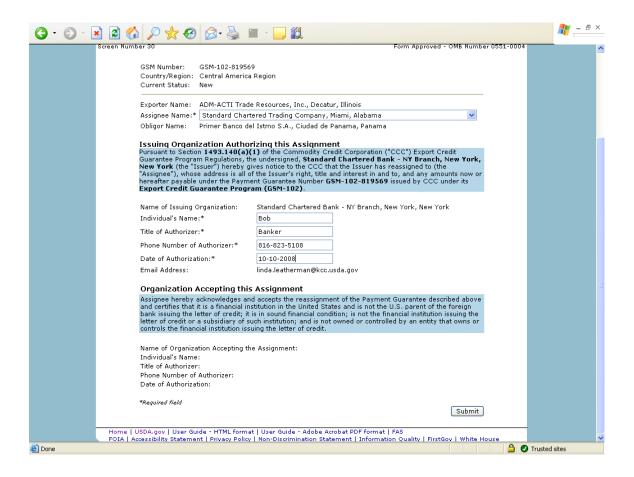

|                                       |                                       |
|                                 |                                       |                                       |
|                                 |                                       |                                       |
|                                 |                                       |                                       |
| ·                               | · · · · · · · · · · · · · · · · · · · | · · · · · · · · · · · · · · · · · · · |













## Form 4 – Assign Notice of Assignment





## Form 5 – Withdraw Notice of Assignment





## Form 6 – Accept Notice of Assignment





## Form 7 – Reject Notice of Assignment





#### Form 8 - Reassign Notice of Assignment





# Form 9 – Modify Organization (Exporter)







# Form 10 - Modify Organization (US Bank)





#### Form 11 - Create Point of Contact



## Form 12 - Modify Point of Contact



## Form 13 - Create Delivery













## Form 14 - Withdraw Delivery





## Form 20 - Modify Delivery















Form 21 - Register as an Internal Control Administrator



## Form 22 – Apply for Participation in GSM System (US Bank)











# Form 23 – Apply for Participation in GSM System (Exporter)













#### Form 24 - Copy a Submitted Application





#### Form 25 – Assign Access





#### Form 26 - Submit Organization Information



#### Form 27 - Submit Delivery







#### Form 31 - Submit Registration(s)



### Form 33 – Request Web Access on Behalf of a Current Organization



### Form