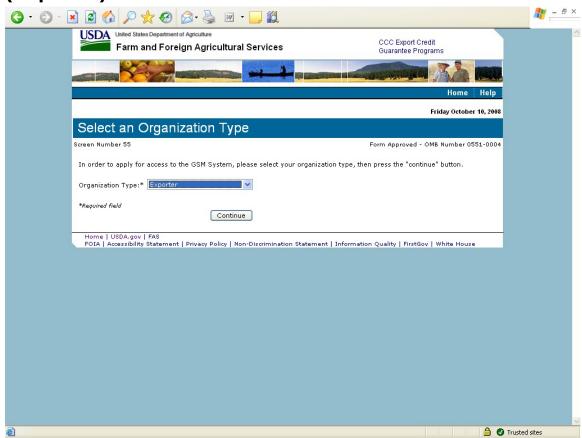

## Form 22 – Apply for Participation in GSM System (US Bank)

# Form 23 – Apply for Participation in GSM System (Exporter)