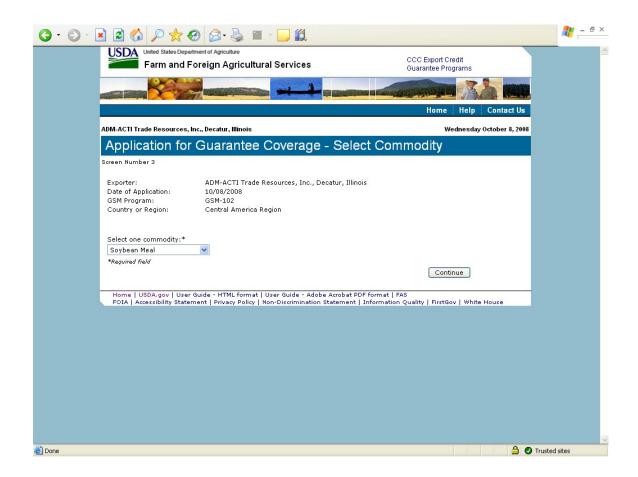

|                                                 |
| 31              | Submit Registration(s)                                 | 71                                      |                                                 |
| 33              | Request Web Access on Behalf of a Current Organization | 74                                      |                                                 |
| 34              | Edit Web User Associations                             | 75                                      |                                                 |
| 35              | Review Web Access Request                              | 75                                      |                                                 |

#### Form 1 - Create Application for Guarantee Coverage

























## Form 2 - Modify Application

























#### Form 3 - Modify Registration















| GSM OMB Submission January 2021 |                                       |                                       |
|---------------------------------|---------------------------------------|---------------------------------------|
|                                 |                                       |                                       |
|                                 |                                       |                                       |
|                                 |                                       |                                       |
|                                 |                                       |