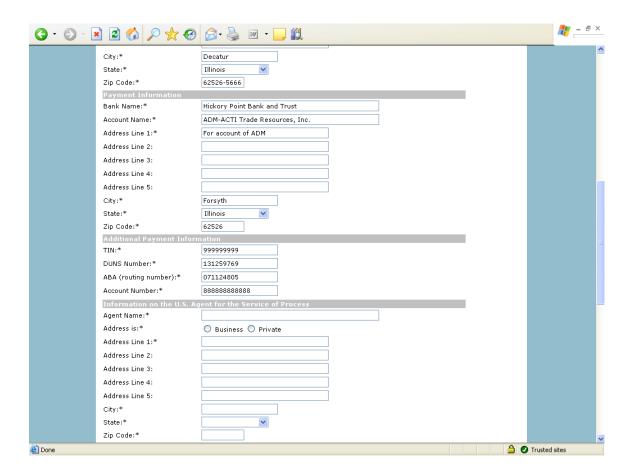

|                                       |
|                                 |                                       |                                       |
|                                 |                                       |                                       |
|                                 |                                       |                                       |
| ·                               | · · · · · · · · · · · · · · · · · · · | · · · · · · · · · · · · · · · · · · · |













## Form 4 – Assign Notice of Assignment





## Form 5 – Withdraw Notice of Assignment





## Form 6 – Accept Notice of Assignment





## Form 7 – Reject Notice of Assignment





#### Form 8 - Reassign Notice of Assignment





# Form 9 – Modify Organization (Exporter)







# Form 10 - Modify Organization (US Bank)





#### Form 11 - Create Point of Contact



## Form 12 - Modify Point of Contact



## Form 13 - Create Delivery













## Form 14 - Withdraw Delivery





## Form 20 - Modify Delivery















Form 21 - Register as an Internal Control Administrator



## Form 22 – Apply for Participation in GSM System (US Bank)











# Form 23 – Apply for Participation in GSM System (Exporter)













#### Form 24 - Copy a Submitted Application





#### Form 25 – Assign Access





#### Form 26 - Submit Organization Information



#### Form 27 - Submit Delivery







#### Form 31 - Submit Registration(s)



### Form 33 – Request Web Access on Behalf of a Current Organization



### Form 34 – Edit Web User Associations



#### Form 35