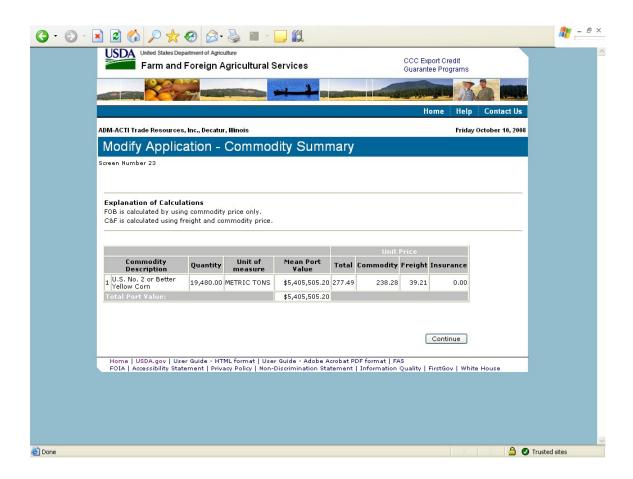

| Submit Registration(s)                                 | 71                                      |                                                 |
| 33              | Request Web Access on Behalf of a Current Organization | 74                                      |                                                 |
| 34              | Edit Web User Associations                             | 75                                      |                                                 |
| 35              | Review Web Access Request                              | 75                                      |                                                 |

#### Form 1 - Create Application for Guarantee Coverage

























## Form 2 - Modify Application

























#### Form 3 - Modify Registration















| GSM OMB Submission January 2021 |                                       |                                       |
|---------------------------------|---------------------------------------|---------------------------------------|
|                                 |                                       |                                       |
|                                 |                                       |                                       |
|                                 |                                       |                                       |
|                                 |                                       |                                       |
|                                 |