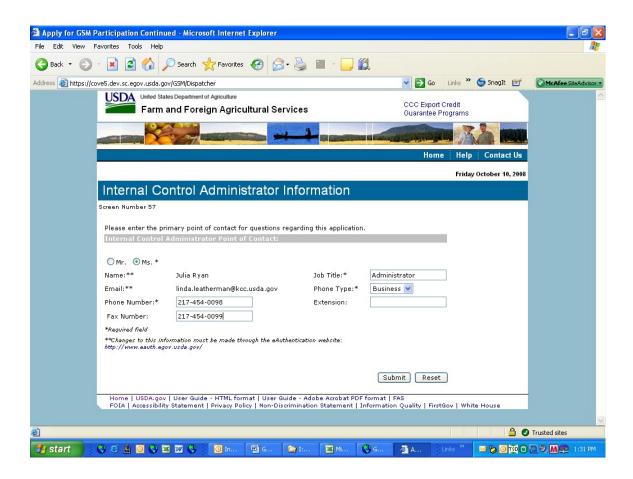

|
| ·                               | · · · · · · · · · · · · · · · · · · · | · · · · · · · · · · · · · · · · · · · |













## Form 4 – Assign Notice of Assignment





## Form 5 – Withdraw Notice of Assignment





## Form 6 – Accept Notice of Assignment





## Form 7 – Reject Notice of Assignment





#### Form 8 - Reassign Notice of Assignment





# Form 9 – Modify Organization (Exporter)







# Form 10 - Modify Organization (US Bank)





#### Form 11 - Create Point of Contact



## Form 12 - Modify Point of Contact



## Form 13 - Create Delivery













## Form 14 - Withdraw Delivery





## Form 20 - Modify Delivery















Form 21 - Register as an Internal Control Administrator



## Form 22 – Apply for Participation in GSM System (US Bank)











# Form 23 – Apply for Participation in GSM System (Exporter)













#### Form 24 - Copy a Submitted Application





#### Form 25 – Assign Access





#### Form 26 - Submit Organization Information



#### Form 27 - Submit Delivery







#### Form 31 - Submit Registration(s)



### Form 33 – Request Web Access on Behalf of a Current Organization



### Form 34 – Edit Web User Associations



#### Form 35 - Review Web Access Request