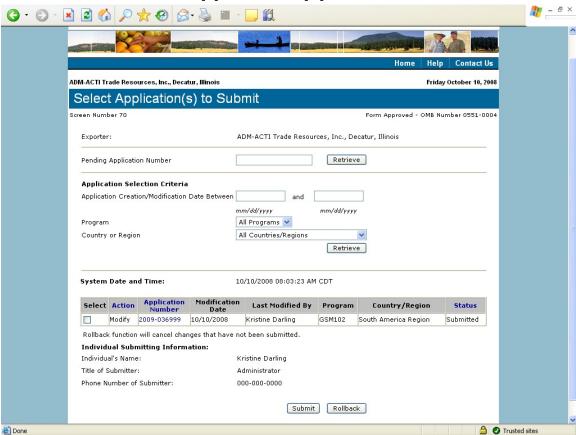

ccept Notice of Assignment





## Form 7 – Reject Notice of Assignment





#### Form 8 - Reassign Notice of Assignment





# Form 9 – Modify Organization (Exporter)







# Form 10 - Modify Organization (US Bank)





#### Form 11 - Create Point of Contact



## Form 12 - Modify Point of Contact



## Form 13 - Create Delivery













## Form 14 - Withdraw Delivery





## Form 20 - Modify Delivery















Form 21 - Register as an Internal Control Administrator



## Form 22 – Apply for Participation in GSM System (US Bank)











# Form 23 – Apply for Participation in GSM System (Exporter)













#### Form 24 - Copy a Submitted Application





#### Form 25 – Assign Access





#### Form 26 - Submit Organization Information



#### Form 27 - Submit Delivery







#### Form 31 - Submit Registration(s)



### Form 33 – Request Web Access on Behalf of a Current Organization



### Form 34 – Edit Web User Associations



#### Form 35 - Review Web Access Request