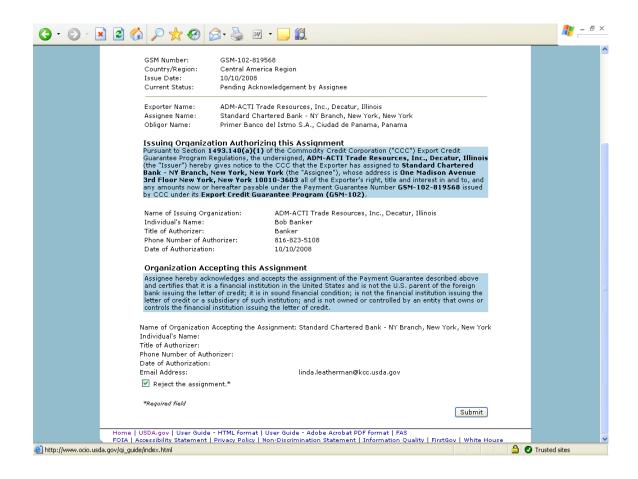

## Form 7 – Reject Notice of Assignment

#### Form 8 - Reassign Notice of Assignment