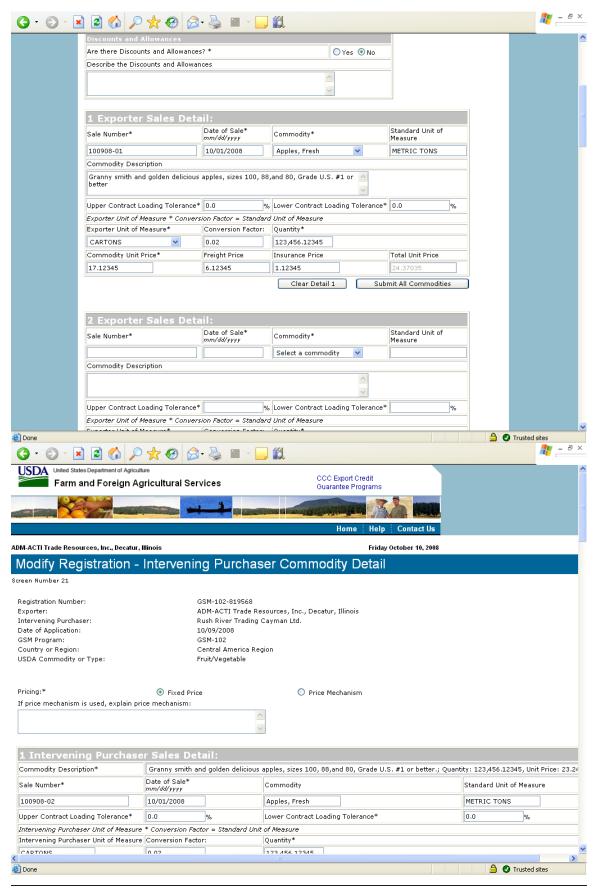

#### Form 3 - Modify Registration

| GSM OMB Submission January 2021 |                                       |                                       |
|---------------------------------|---------------------------------------|---------------------------------------|
|                                 |                                       |                                       |
|                                 |                                       |                                       |
|                                 |                                       |                                       |
|                                 |                                       |                                       |
|                                 |                                       |                                       |
|                                 |                                       |                                       |
|                                 |                                       |                                       |
|                                 |                                       |                                       |
|                                 |                                       |                                       |
|                                 |                                       |                                       |
|                                 |                                       |                                       |
|                                 |                                       |                                       |
|                                 |                                       |                                       |
|                                 |                                       |                                       |
|                                 |                                       |                                       |
|                                 |                                       |                                       |
|                                 |                                       |                                       |
|                                 |                                       |                                       |
|                                 |                                       |                                       |
|                                 |                                       |                                       |
|                                 |                                       |                                       |
|                                 |                                       |                                       |
|                                 |                                       |                                       |
|                                 |                                       |                                       |
|                                 |                                       |                                       |
|                                 |                                       |                                       |
|                                 |                                       |                                       |
|                                 |                                       |                                       |
|                                 |                                       |                                       |
|                                 |                                       |                                       |
|                                 |                                       |                                       |
|                                 |                                       |                                       |
|                                 |                                       |                                       |
|                                 |                                       |                                       |
|                                 |                                       |                                       |
|                                 |                                       |                                       |
|                                 |                                       |                                       |
|                                 |                                       |                                       |
|                                 |                                       |                                       |
|                                 |                                       |                                       |
|                                 |                                       |                                       |
|                                 |                                       |                                       |
|                                 |                                       |                                       |
|                                 |                                       |                                       |
|                                 |                                       |                                       |
|                                 |                                       |                                       |
|                                 |                                       |                                       |
|                                 |                                       |                                       |
|                                 |                                       |                                       |
|                                 |                                       |                                       |
|                                 |                                       |                                       |
|                                 |                                       |                                       |
|                                 |                                       |                                       |
|                                 |                                       |                                       |
|                                 |                                       |                                       |
|                                 |                                       |                                       |
|                                 |                                       |                                       |
|                                 |                                       |                                       |
|                                 |                                       |                                       |
|                                 |                                       |                                       |
|                                 |                                       |                                       |
|                                 |                                       |                                       |
|                                 |                                       |                                       |
|                                 |                                       |                                       |
| ·                               | · · · · · · · · · · · · · · · · · · · | · · · · · · · · · · · · · · · · · · · |