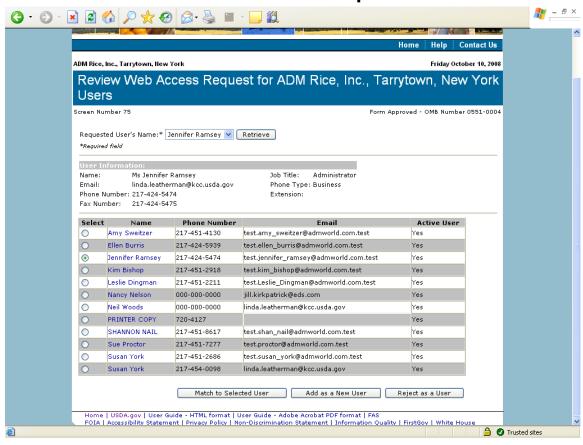

ation (US Bank)





#### Form 11 - Create Point of Contact



## Form 12 - Modify Point of Contact



## Form 13 - Create Delivery













## Form 14 - Withdraw Delivery





## Form 20 - Modify Delivery















Form 21 - Register as an Internal Control Administrator



## Form 22 – Apply for Participation in GSM System (US Bank)











# Form 23 – Apply for Participation in GSM System (Exporter)













#### Form 24 - Copy a Submitted Application





#### Form 25 – Assign Access





#### Form 26 - Submit Organization Information



#### Form 27 - Submit Delivery







#### Form 31 - Submit Registration(s)



### Form 33 – Request Web Access on Behalf of a Current Organization



### Form 34 – Edit Web User Associations



#### Form 35 - Review Web Access Request