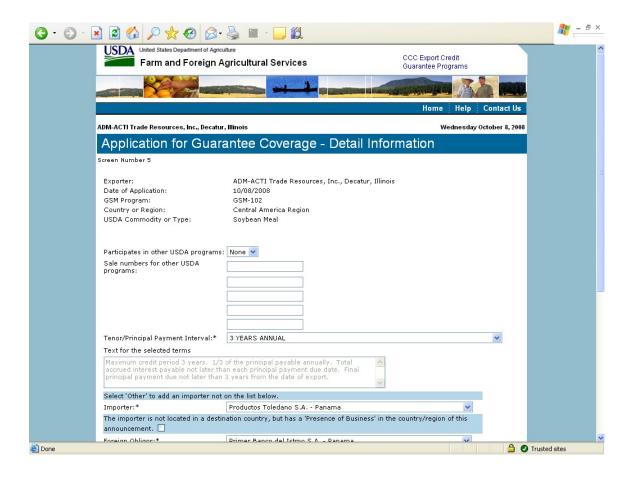

|                                                 |
| 31              | Submit Registration(s)                                 | 71                                      |                                                 |
| 33              | Request Web Access on Behalf of a Current Organization | 74                                      |                                                 |
| 34              | Edit Web User Associations                             | 75                                      |                                                 |
| 35              | Review Web Access Request                              | 75                                      |                                                 |

#### Form 1 - Create Application for Guarantee Coverage

























## Form 2 - Modify Application

























#### Form 3 - Modify Registration















| GSM OMB Submission January 2021 |                                       |                                       |
|---------------------------------|---------------------------------------|---------------------------------------|
|                                 |                                       |                                       |
|                                 |                                       |                                       |
|                                 |                                       |                                       |
|                                 |                                       |