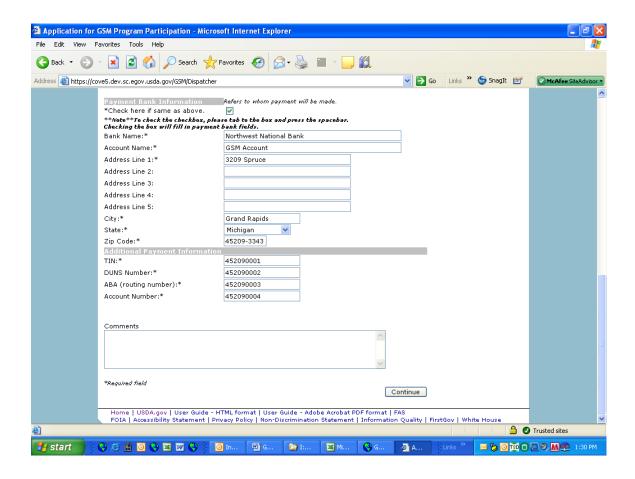

|
| ·                               | · · · · · · · · · · · · · · · · · · · | · · · · · · · · · · · · · · · · · · · |













## Form 4 – Assign Notice of Assignment





## Form 5 – Withdraw Notice of Assignment





## Form 6 – Accept Notice of Assignment





## Form 7 – Reject Notice of Assignment





#### Form 8 - Reassign Notice of Assignment





# Form 9 – Modify Organization (Exporter)







# Form 10 - Modify Organization (US Bank)





#### Form 11 - Create Point of Contact



## Form 12 - Modify Point of Contact



## Form 13 - Create Delivery













## Form 14 - Withdraw Delivery





## Form 20 - Modify Delivery















Form 21 - Register as an Internal Control Administrator



## Form 22 – Apply for Participation in GSM System (US Bank)











# Form 23 – Apply for Participation in GSM System (Exporter)













#### Form 24 - Copy a Submitted Application





#### Form 25 – Assign Access





#### Form 26 - Submit Organization Information



#### Form 27 - Submit Delivery







#### Form 31 - Submit Registration(s)



### Form 33 – Request Web Access on Behalf of a Current Organization



### Form 34 – Edit Web User Associations



#### Form 35 - Review Web Access Request