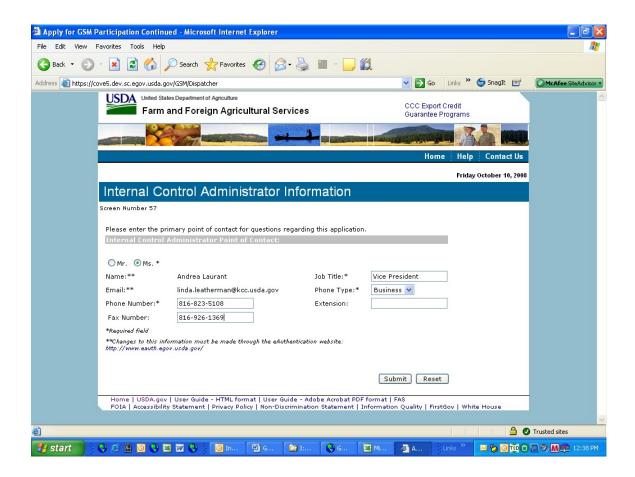

## Form 20 - Modify Delivery

Form 21 - Register as an Internal Control Administrator