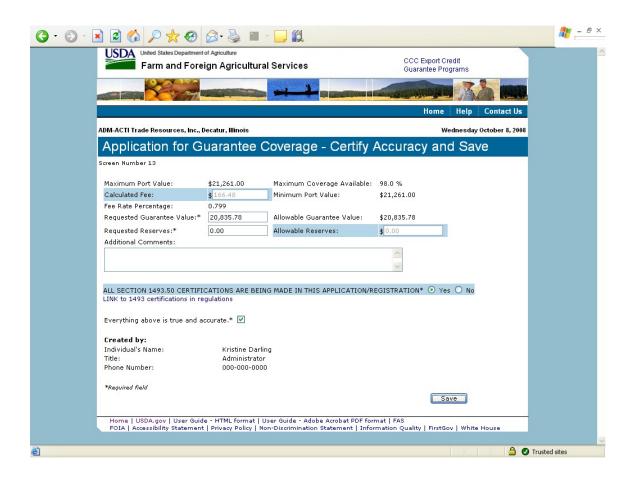

|
| 31              | Submit Registration(s)                                 | 71                                      |                                                 |
| 33              | Request Web Access on Behalf of a Current Organization | 74                                      |                                                 |
| 34              | Edit Web User Associations                             | 75                                      |                                                 |
| 35              | Review Web Access Request                              | 75                                      |                                                 |

#### Form 1 - Create Application for Guarantee Coverage

























## Form 2 - Modify Application

























#### Form 3 - Modify Registration















| GSM OMB Submission January 2021 |                                       |                                       |
|---------------------------------|---------------------------------------|---------------------------------------|
|                                 |                                       |                                       |
|                                 |                                       |                                       |
|                                 |                                       |                                       |
|                                 |                                       |