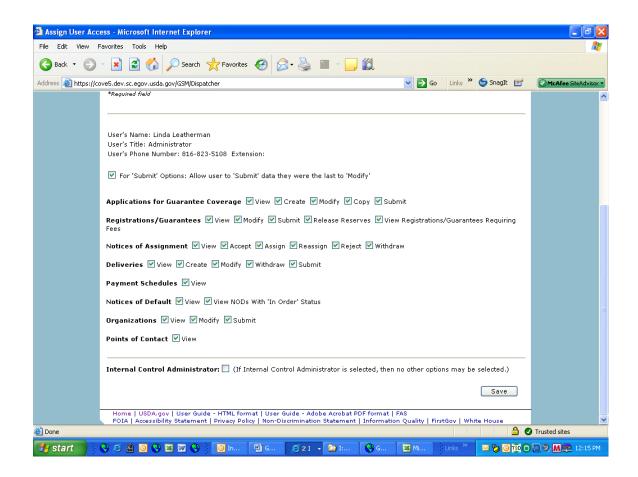

n Notice of Assignment





## Form 5 – Withdraw Notice of Assignment





## Form 6 – Accept Notice of Assignment





## Form 7 – Reject Notice of Assignment





#### Form 8 - Reassign Notice of Assignment





# Form 9 – Modify Organization (Exporter)







# Form 10 - Modify Organization (US Bank)





#### Form 11 - Create Point of Contact



## Form 12 - Modify Point of Contact



## Form 13 - Create Delivery













## Form 14 - Withdraw Delivery





## Form 20 - Modify Delivery















Form 21 - Register as an Internal Control Administrator



## Form 22 – Apply for Participation in GSM System (US Bank)











# Form 23 – Apply for Participation in GSM System (Exporter)













#### Form 24 - Copy a Submitted Application





#### Form 25 – Assign Access





#### Form 26 - Submit Organization Information



#### Form 27 - Submit Delivery







#### Form 31 - Submit Registration(s)



### Form 33 – Request Web Access on Behalf of a Current Organization



### Form 34 – Edit Web User Associations



#### Form 35 - Review Web Access Request