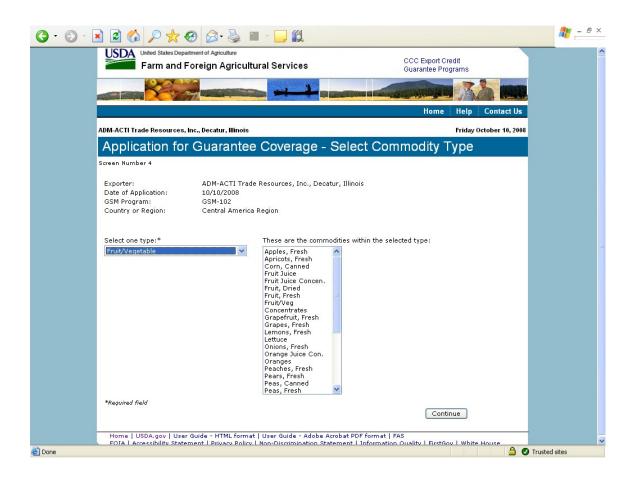

|                                                 |
| 31              | Submit Registration(s)                                 | 71                                      |                                                 |
| 33              | Request Web Access on Behalf of a Current Organization | 74                                      |                                                 |
| 34              | Edit Web User Associations                             | 75                                      |                                                 |
| 35              | Review Web Access Request                              | 75                                      |                                                 |

#### Form 1 - Create Application for Guarantee Coverage

























## Form 2 - Modify Application

























#### Form 3 - Modify Registration















| GSM OMB Submission January 2021 |                                       |                                       |
|---------------------------------|---------------------------------------|---------------------------------------|
|                                 |                                       |                                       |
|                                 |                                       |                                       |
|                                 |                                       |                                       |
|                                 |                                       |