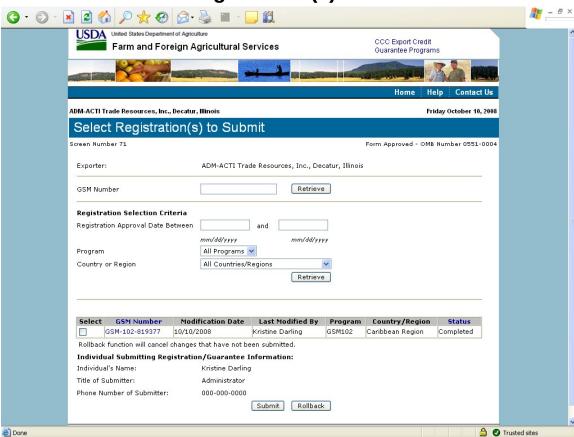

– Reject Notice of Assignment





#### Form 8 - Reassign Notice of Assignment





# Form 9 – Modify Organization (Exporter)







# Form 10 - Modify Organization (US Bank)





#### Form 11 - Create Point of Contact



## Form 12 - Modify Point of Contact



## Form 13 - Create Delivery













## Form 14 - Withdraw Delivery





## Form 20 - Modify Delivery















Form 21 - Register as an Internal Control Administrator



## Form 22 – Apply for Participation in GSM System (US Bank)











# Form 23 – Apply for Participation in GSM System (Exporter)













#### Form 24 - Copy a Submitted Application





#### Form 25 – Assign Access





#### Form 26 - Submit Organization Information



#### Form 27 - Submit Delivery







#### Form 31 - Submit Registration(s)



### Form 33 – Request Web Access on Behalf of a Current Organization



### Form 34 – Edit Web User Associations



#### Form 35 - Review Web Access Request