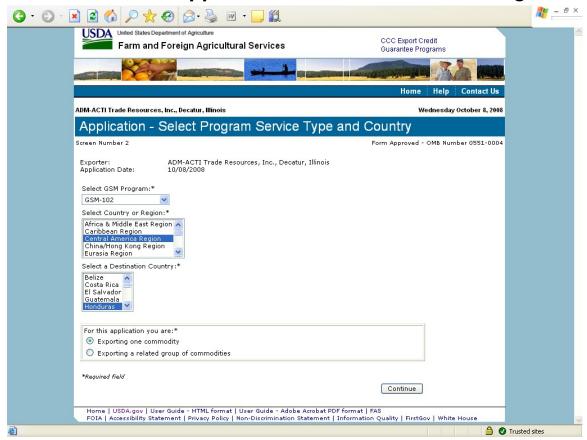

|                                                 |
| 31              | Submit Registration(s)                                 | 71                                      |                                                 |
| 33              | Request Web Access on Behalf of a Current Organization | 74                                      |                                                 |
| 34              | Edit Web User Associations                             | 75                                      |                                                 |
| 35              | Review Web Access Request                              | 75                                      |                                                 |

#### Form 1 - Create Application for Guarantee Coverage

























## Form 2 - Modify Application

























#### Form 3 - Modify Registration















| GSM OMB Submission January 2021 |                                       |                                       |
|---------------------------------|---------------------------------------|---------------------------------------|
|                                 |                                       |                                       |
|                                 |                                       |                                       |
|                                 |                                       |                                       |
|                                 |                                       |