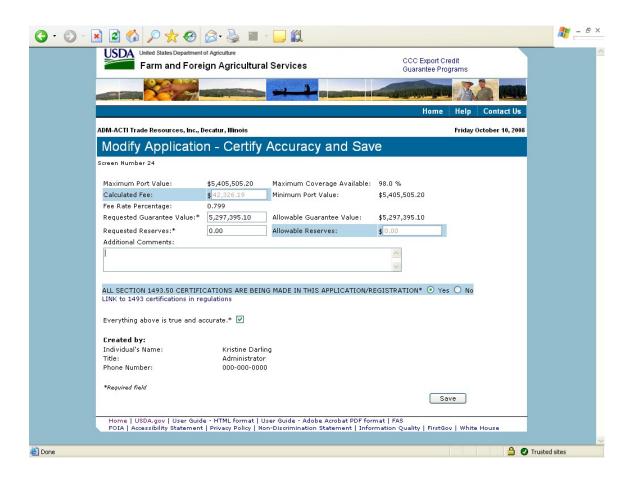

| Submit Registration(s)                                 | 71                                      |                                                 |
| 33              | Request Web Access on Behalf of a Current Organization | 74                                      |                                                 |
| 34              | Edit Web User Associations                             | 75                                      |                                                 |
| 35              | Review Web Access Request                              | 75                                      |                                                 |

#### Form 1 - Create Application for Guarantee Coverage

























## Form 2 - Modify Application

























#### Form 3 - Modify Registration















| GSM OMB Submission January 2021 |                                       |                                       |
|---------------------------------|---------------------------------------|---------------------------------------|
|                                 |                                       |                                       |
|                                 |                                       |                                       |
|                                 |                                       |                                       |
|                                 |                                       |                                       |
|                                 |