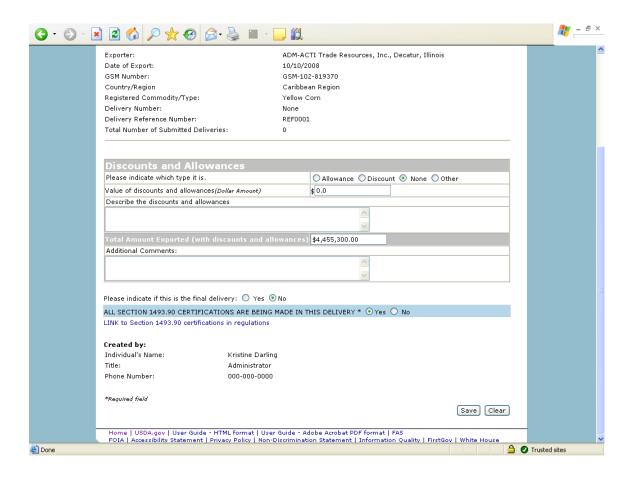

|                                       |                                       |
|                                 |                                       |                                       |
| ·                               | · · · · · · · · · · · · · · · · · · · | · · · · · · · · · · · · · · · · · · · |













## Form 4 – Assign Notice of Assignment





## Form 5 – Withdraw Notice of Assignment





## Form 6 – Accept Notice of Assignment





## Form 7 – Reject Notice of Assignment





#### Form 8 - Reassign Notice of Assignment





# Form 9 – Modify Organization (Exporter)







# Form 10 - Modify Organization (US Bank)





#### Form 11 - Create Point of Contact



## Form 12 - Modify Point of Contact



## Form 13 - Create Delivery













## Form 14 - Withdraw Delivery





## Form 20 - Modify Delivery















Form 21 - Register as an Internal Control Administrator



## Form 22 – Apply for Participation in GSM System (US Bank)











# Form 23 – Apply for Participation in GSM System (Exporter)













#### Form 24 - Copy a Submitted Application





#### Form 25 – Assign Access





#### Form 26 - Submit Organization Information



#### Form 27 - Submit Delivery







#### Form 31 - Submit Registration(s)



### Form 33 – Request Web Access on Behalf of a Current Organization



### Form 34 – Edit Web User Associations



#### Form 35 - Review Web Access Request