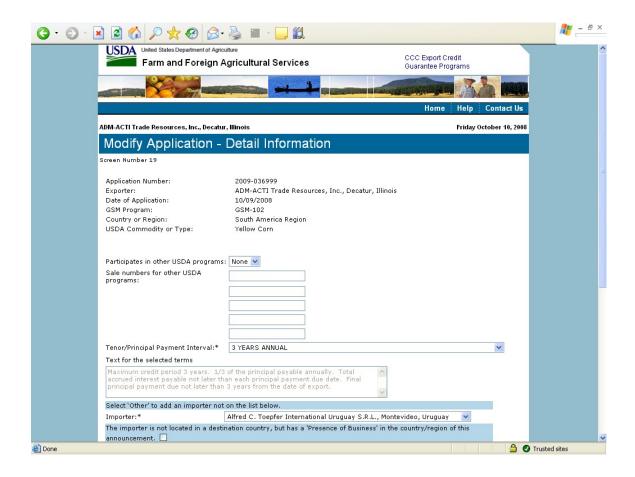

|
| 31              | Submit Registration(s)                                 | 71                                      |                                                 |
| 33              | Request Web Access on Behalf of a Current Organization | 74                                      |                                                 |
| 34              | Edit Web User Associations                             | 75                                      |                                                 |
| 35              | Review Web Access Request                              | 75                                      |                                                 |

#### Form 1 - Create Application for Guarantee Coverage

























## Form 2 - Modify Application

























#### Form 3 - Modify Registration















| GSM OMB Submission January 2021 |                                       |                                       |
|---------------------------------|---------------------------------------|---------------------------------------|
|                                 |                                       |                                       |
|                                 |                                       |                                       |
|                                 |                                       |                                       |
|                                 |                                       |                                       |
|                                 |