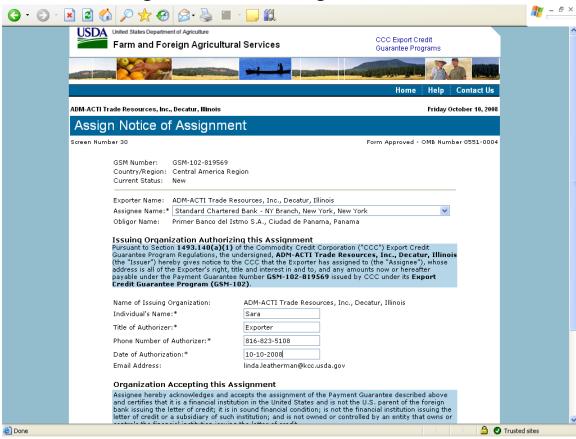

|                                       |
|                                 |                                       |                                       |
|                                 |                                       |                                       |
|                                 |                                       |                                       |
|                                 |                                       |                                       |
|                                 |                                       |                                       |
| ·                               | · · · · · · · · · · · · · · · · · · · | · · · · · · · · · · · · · · · · · · · |













## Form 4 – Assign Notice of Assignment





## Form 5 – Withdraw Notice of Assignment





## Form 6 – Accept Notice of Assignment





## Form 7 – Reject Notice of Assignment





#### Form 8 - Reassign Notice of Assignment





# Form 9 – Modify Organization (Exporter)







# Form 10 - Modify Organization (US Bank)





#### Form 11 - Create Point of Contact



## Form 12 - Modify Point of Contact



## Form 13 - Create Delivery













## Form 14 - Withdraw Delivery





## Form 20 - Modify Delivery















Form 21 - Register as an Internal Control Administrator



## Form 22 – Apply for Participation in GSM System (US Bank)











# Form 23 – Apply for Participation in GSM System (Exporter)













#### Form 24 - Copy a Submitted Application





#### Form 25 – Assign Access





#### Form 26 - Submit