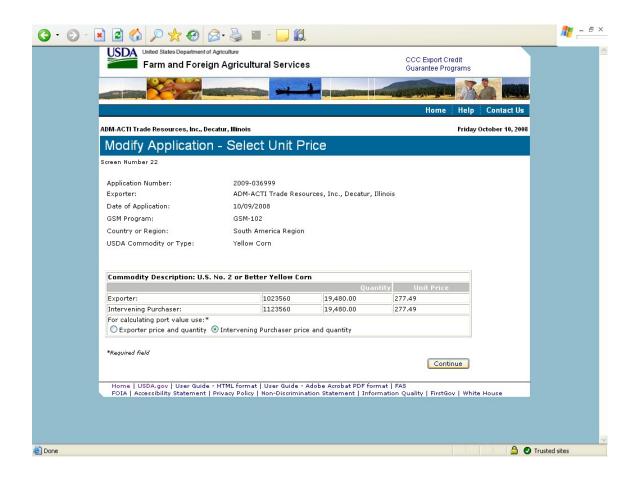

| Submit Registration(s)                                 | 71                                      |                                                 |
| 33              | Request Web Access on Behalf of a Current Organization | 74                                      |                                                 |
| 34              | Edit Web User Associations                             | 75                                      |                                                 |
| 35              | Review Web Access Request                              | 75                                      |                                                 |

#### Form 1 - Create Application for Guarantee Coverage

























## Form 2 - Modify Application

























#### Form 3 - Modify Registration















| GSM OMB Submission January 2021 |                                       |                                       |
|---------------------------------|---------------------------------------|---------------------------------------|
|                                 |                                       |                                       |
|                                 |                                       |                                       |
|                                 |                                       |                                       |
|                                 |                                       |                                       |
|                                 |