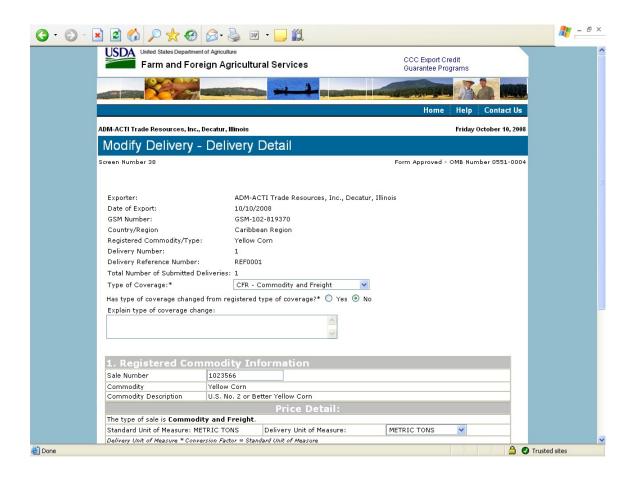

## Form 20 - Modify Delivery

Form 21 - Register as an Internal Control Administrator