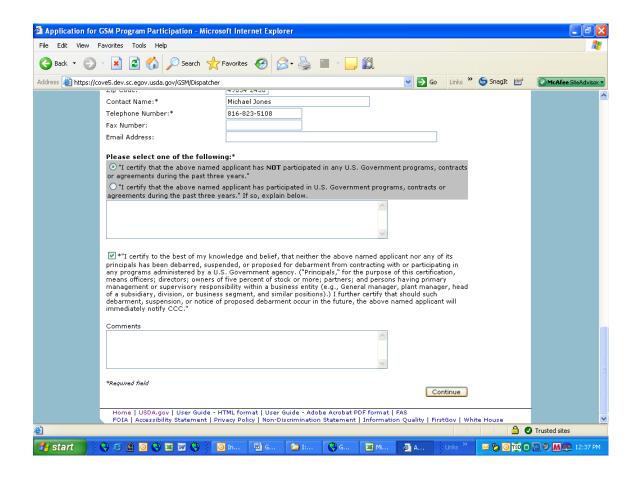

· · · · · · | · · · · · · · · · · · · · · · · · · · |













## Form 4 – Assign Notice of Assignment





## Form 5 – Withdraw Notice of Assignment





## Form 6 – Accept Notice of Assignment





## Form 7 – Reject Notice of Assignment





#### Form 8 - Reassign Notice of Assignment





# Form 9 – Modify Organization (Exporter)







# Form 10 - Modify Organization (US Bank)





#### Form 11 - Create Point of Contact



## Form 12 - Modify Point of Contact



## Form 13 - Create Delivery













## Form 14 - Withdraw Delivery





## Form 20 - Modify Delivery















Form 21 - Register as an Internal Control Administrator



## Form 22 – Apply for Participation in GSM System (US Bank)











# Form 23 – Apply for Participation in GSM System (Exporter)













#### Form 24 - Copy a Submitted Application





#### Form 25 – Assign Access





#### Form 26 - Submit Organization Information



#### Form 27 - Submit Delivery







#### Form 31 - Submit Registration(s)



### Form 33 – Request Web Access on Behalf of a Current Organization



### Form 34 – Edit Web User Associations



#### Form 35 - Review Web Access Request