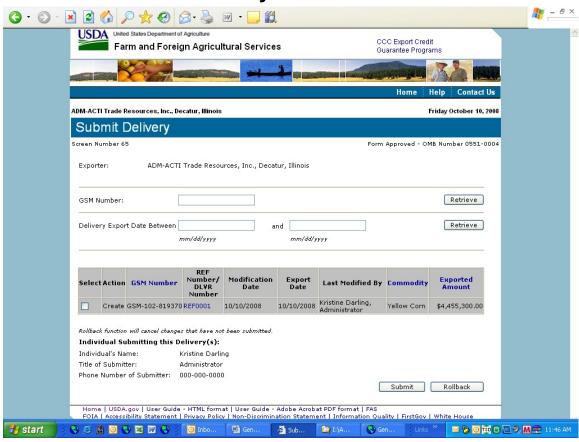

– Accept Notice of Assignment





## Form 7 – Reject Notice of Assignment





#### Form 8 - Reassign Notice of Assignment





# Form 9 – Modify Organization (Exporter)







# Form 10 - Modify Organization (US Bank)





#### Form 11 - Create Point of Contact



## Form 12 - Modify Point of Contact



## Form 13 - Create Delivery













## Form 14 - Withdraw Delivery





## Form 20 - Modify Delivery















Form 21 - Register as an Internal Control Administrator



## Form 22 – Apply for Participation in GSM System (US Bank)











# Form 23 – Apply for Participation in GSM System (Exporter)













#### Form 24 - Copy a Submitted Application





#### Form 25 – Assign Access





#### Form 26 - Submit Organization Information



#### Form 27 - Submit Delivery







#### Form 31 - Submit Registration(s)



### Form 33 – Request Web Access on Behalf of a Current Organization



### Form 34 – Edit Web User Associations



#### Form 35 - Review Web Access Request