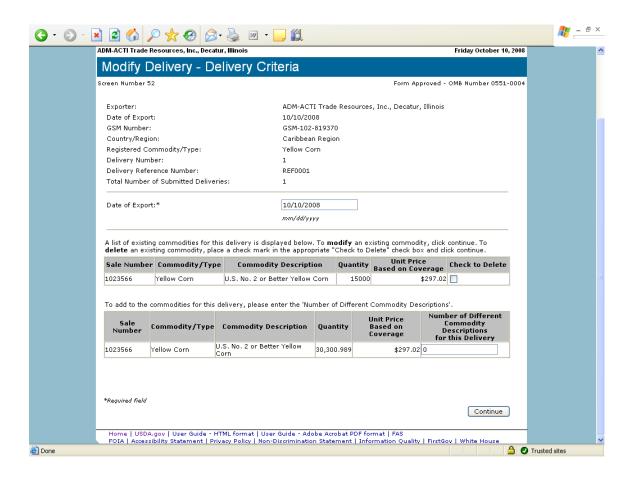

## Form 20 - Modify Delivery

Form 21 - Register as an Internal Control Administrator