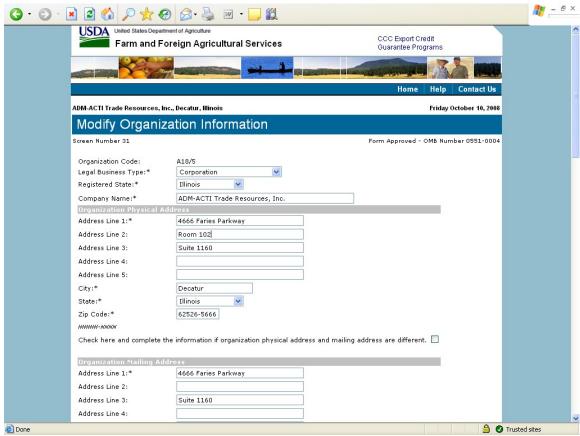

|                                       |
|                                 |                                       |                                       |
|                                 |                                       |                                       |
|                                 |                                       |                                       |
| ·                               | · · · · · · · · · · · · · · · · · · · | · · · · · · · · · · · · · · · · · · · |













## Form 4 – Assign Notice of Assignment





## Form 5 – Withdraw Notice of Assignment





## Form 6 – Accept Notice of Assignment





## Form 7 – Reject Notice of Assignment





#### Form 8 - Reassign Notice of Assignment





# Form 9 – Modify Organization (Exporter)







# Form 10 - Modify Organization (US Bank)





#### Form 11 - Create Point of Contact



## Form 12 - Modify Point of Contact



## Form 13 - Create Delivery













## Form 14 - Withdraw Delivery





## Form 20 - Modify Delivery















Form 21 - Register as an Internal Control Administrator



## Form 22 – Apply for Participation in GSM System (US Bank)











# Form 23 – Apply for Participation in GSM System (Exporter)













#### Form 24 - Copy a Submitted Application





#### Form 25 – Assign Access





#### Form 26 - Submit Organization Information



#### Form 27 - Submit Delivery







#### Form 31 - Submit Registration(s)



### Form 33 – Request Web Access on Behalf of a Current Organization



### Form 34 – Edit Web User Associations



#### Form