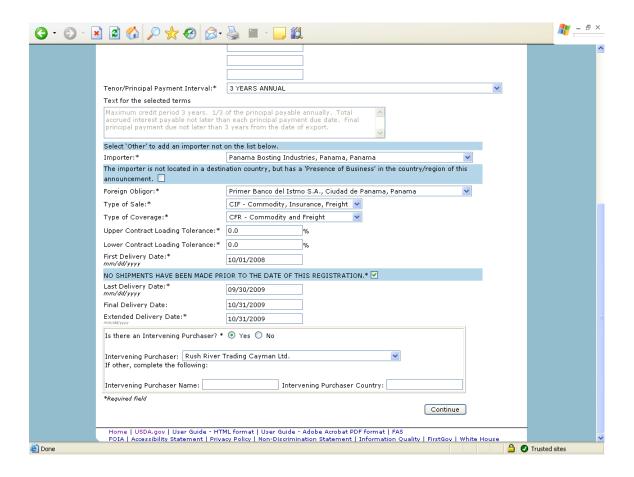

#### Form 3 - Modify Registration

| GSM OMB Submission January 2021 |                                       |                                       |
|---------------------------------|---------------------------------------|---------------------------------------|
|                                 |                                       |                                       |
|                                 |                                       |                                       |
|                                 |                                       |                                       |
|                                 |                                       |                                       |
|                                 |                                       |                                       |
|                                 |                                       |                                       |
|                                 |                                       |                                       |
|                                 |                                       |                                       |
|                                 |                                       |                                       |
|                                 |                                       |                                       |
|                                 |                                       |                                       |
|                                 |                                       |                                       |
|                                 |                                       |                                       |
|                                 |                                       |                                       |
|                                 |                                       |                                       |
|                                 |                                       |                                       |
|                                 |                                       |                                       |
|                                 |                                       |                                       |
|                                 |                                       |                                       |
|                                 |                                       |                                       |
|                                 |                                       |                                       |
|                                 |                                       |                                       |
|                                 |                                       |                                       |
|                                 |                                       |                                       |
|                                 |                                       |                                       |
|                                 |                                       |                                       |
|                                 |                                       |                                       |
|                                 |                                       |                                       |
|                                 |                                       |                                       |
|                                 |                                       |                                       |
|                                 |                                       |                                       |
|                                 |                                       |                                       |
|                                 |                                       |                                       |
|                                 |                                       |                                       |
|                                 |                                       |                                       |
|                                 |                                       |                                       |
|                                 |                                       |                                       |
|                                 |                                       |                                       |
|                                 |                                       |                                       |
|                                 |                                       |                                       |
|                                 |                                       |                                       |
|                                 |                                       |                                       |
|                                 |                                       |                                       |
|                                 |                                       |                                       |
|                                 |                                       |                                       |
|                                 |                                       |                                       |
|                                 |                                       |                                       |
|                                 |                                       |                                       |
|                                 |                                       |                                       |
|                                 |                                       |                                       |
|                                 |                                       |                                       |
|                                 |                                       |                                       |
|                                 |                                       |                                       |
|                                 |                                       |                                       |
|                                 |                                       |                                       |
|                                 |                                       |                                       |
|                                 |                                       |                                       |
|                                 |                                       |                                       |
|                                 |                                       |                                       |
|                                 |                                       |                                       |
|                                 |                                       |                                       |
|                                 |                                       |                                       |
|                                 |                                       |                                       |
|                                 |                                       |                                       |
| ·                               | · · · · · · · · · · · · · · · · · · · | · · · · · · · · · · · · · · · · · · · |