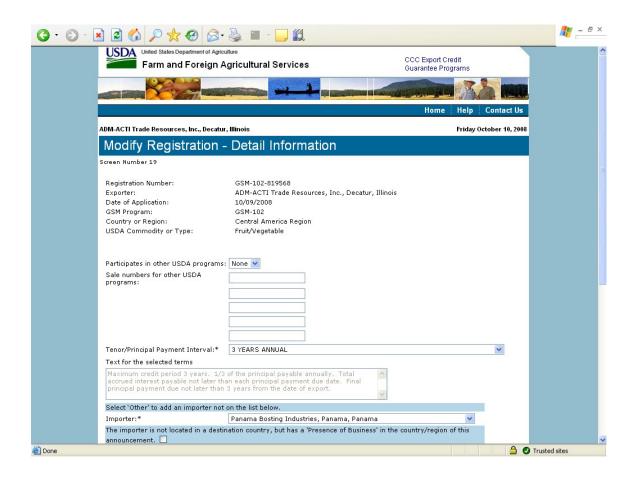

#### Form 3 - Modify Registration

| GSM OMB Submission January 2021 |                                       |                                       |
|---------------------------------|---------------------------------------|---------------------------------------|
|                                 |                                       |                                       |
|                                 |                                       |                                       |
|                                 |                                       |                                       |
|                                 |                                       |                                       |
|                                 |                                       |                                       |
|                                 |                                       |                                       |
|                                 |                                       |                                       |
|                                 |                                       |                                       |
|                                 |                                       |                                       |
|                                 |                                       |                                       |
|                                 |                                       |                                       |
|                                 |                                       |                                       |
|                                 |                                       |                                       |
|                                 |                                       |                                       |
|                                 |                                       |                                       |
|                                 |                                       |                                       |
|                                 |                                       |                                       |
|                                 |                                       |                                       |
|                                 |                                       |                                       |
|                                 |                                       |                                       |
|                                 |                                       |                                       |
|                                 |                                       |                                       |
|                                 |                                       |                                       |
|                                 |                                       |                                       |
|                                 |                                       |                                       |
|                                 |                                       |                                       |
|                                 |                                       |                                       |
|                                 |                                       |                                       |
|                                 |                                       |                                       |
|                                 |                                       |                                       |
|                                 |                                       |                                       |
|                                 |                                       |                                       |
|                                 |                                       |                                       |
|                                 |                                       |                                       |
|                                 |                                       |                                       |
|                                 |                                       |                                       |
|                                 |                                       |                                       |
|                                 |                                       |                                       |
|                                 |                                       |                                       |
|                                 |                                       |                                       |
|                                 |                                       |                                       |
|                                 |                                       |                                       |
|                                 |                                       |                                       |
|                                 |                                       |                                       |
|                                 |                                       |                                       |
|                                 |                                       |                                       |
|                                 |                                       |                                       |
|                                 |                                       |                                       |
|                                 |                                       |                                       |
|                                 |                                       |                                       |
|                                 |                                       |                                       |
|                                 |                                       |                                       |
|                                 |                                       |                                       |
|                                 |                                       |                                       |
|                                 |                                       |                                       |
|                                 |                                       |                                       |
|                                 |                                       |                                       |
|                                 |                                       |                                       |
|                                 |                                       |                                       |
|                                 |                                       |                                       |
|                                 |                                       |                                       |
|                                 |                                       |                                       |
|                                 |                                       |                                       |
|                                 |                                       |                                       |
| ·                               | · · · · · · · · · · · · · · · · · · · | · · · · · · · · · · · · · · · · · · · |