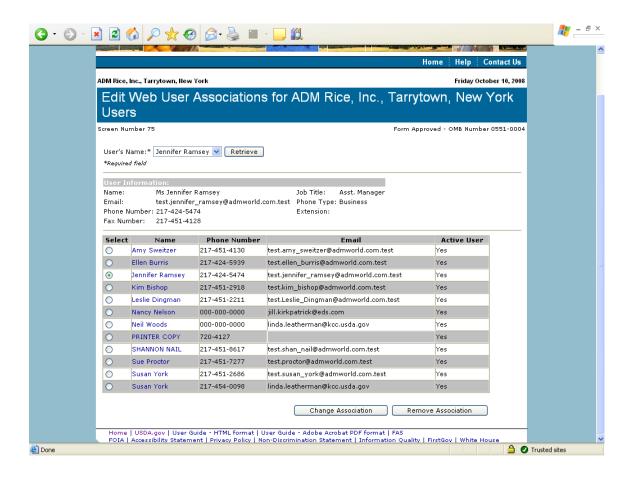

(Exporter)







# Form 10 - Modify Organization (US Bank)





#### Form 11 - Create Point of Contact



## Form 12 - Modify Point of Contact



## Form 13 - Create Delivery













## Form 14 - Withdraw Delivery





## Form 20 - Modify Delivery















Form 21 - Register as an Internal Control Administrator



## Form 22 – Apply for Participation in GSM System (US Bank)











# Form 23 – Apply for Participation in GSM System (Exporter)













#### Form 24 - Copy a Submitted Application





#### Form 25 – Assign Access





#### Form 26 - Submit Organization Information



#### Form 27 - Submit Delivery







#### Form 31 - Submit Registration(s)



### Form 33 – Request Web Access on Behalf of a Current Organization



### Form 34 – Edit Web User Associations



#### Form 35 - Review Web Access Request