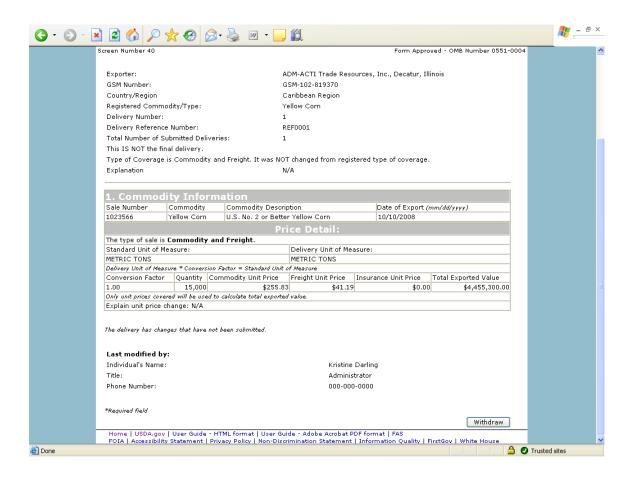

|                                       |
|                                 |                                       |                                       |
| ·                               | · · · · · · · · · · · · · · · · · · · | · · · · · · · · · · · · · · · · · · · |













## Form 4 – Assign Notice of Assignment





## Form 5 – Withdraw Notice of Assignment





## Form 6 – Accept Notice of Assignment





## Form 7 – Reject Notice of Assignment





#### Form 8 - Reassign Notice of Assignment





# Form 9 – Modify Organization (Exporter)







# Form 10 - Modify Organization (US Bank)





#### Form 11 - Create Point of Contact



## Form 12 - Modify Point of Contact



## Form 13 - Create Delivery













## Form 14 - Withdraw Delivery





## Form 20 - Modify Delivery















Form 21 - Register as an Internal Control Administrator



## Form 22 – Apply for Participation in GSM System (US Bank)











# Form 23 – Apply for Participation in GSM System (Exporter)













#### Form 24 - Copy a Submitted Application





#### Form 25 – Assign Access





#### Form 26 - Submit Organization Information



#### Form 27 - Submit Delivery







#### Form 31 - Submit Registration(s)



### Form 33 – Request Web Access on Behalf of a Current Organization



### Form 34 – Edit Web User Associations



#### Form 35 - Review Web Access Request