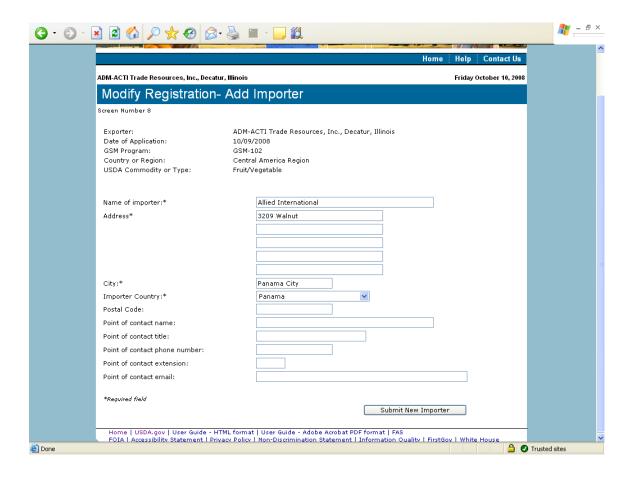

#### Form 3 - Modify Registration

| GSM OMB Submission January 2021 |                                       |                                       |
|---------------------------------|---------------------------------------|---------------------------------------|
|                                 |                                       |                                       |
|                                 |                                       |                                       |
|                                 |                                       |                                       |
|                                 |                                       |                                       |
|                                 |                                       |                                       |
|                                 |                                       |                                       |
|                                 |                                       |                                       |
|                                 |                                       |                                       |
|                                 |                                       |                                       |
|                                 |                                       |                                       |
|                                 |                                       |                                       |
|                                 |                                       |                                       |
|                                 |                                       |                                       |
|                                 |                                       |                                       |
|                                 |                                       |                                       |
|                                 |                                       |                                       |
|                                 |                                       |                                       |
|                                 |                                       |                                       |
|                                 |                                       |                                       |
|                                 |                                       |                                       |
|                                 |                                       |                                       |
|                                 |                                       |                                       |
|                                 |                                       |                                       |
|                                 |                                       |                                       |
|                                 |                                       |                                       |
|                                 |                                       |                                       |
|                                 |                                       |                                       |
|                                 |                                       |                                       |
|                                 |                                       |                                       |
|                                 |                                       |                                       |
|                                 |                                       |                                       |
|                                 |                                       |                                       |
|                                 |                                       |                                       |
|                                 |                                       |                                       |
|                                 |                                       |                                       |
|                                 |                                       |                                       |
|                                 |                                       |                                       |
|                                 |                                       |                                       |
|                                 |                                       |                                       |
|                                 |                                       |                                       |
|                                 |                                       |                                       |
|                                 |                                       |                                       |
|                                 |                                       |                                       |
|                                 |                                       |                                       |
|                                 |                                       |                                       |
|                                 |                                       |                                       |
|                                 |                                       |                                       |
|                                 |                                       |                                       |
|                                 |                                       |                                       |
|                                 |                                       |                                       |
|                                 |                                       |                                       |
|                                 |                                       |                                       |
|                                 |                                       |                                       |
|                                 |                                       |                                       |
|                                 |                                       |                                       |
|                                 |                                       |                                       |
|                                 |                                       |                                       |
|                                 |                                       |                                       |
|                                 |                                       |                                       |
|                                 |                                       |                                       |
|                                 |                                       |                                       |
|                                 |                                       |                                       |
|                                 |                                       |                                       |
|                                 |                                       |                                       |
| ·                               | · · · · · · · · · · · · · · · · · · · | · · · · · · · · · · · · · · · · · · · |