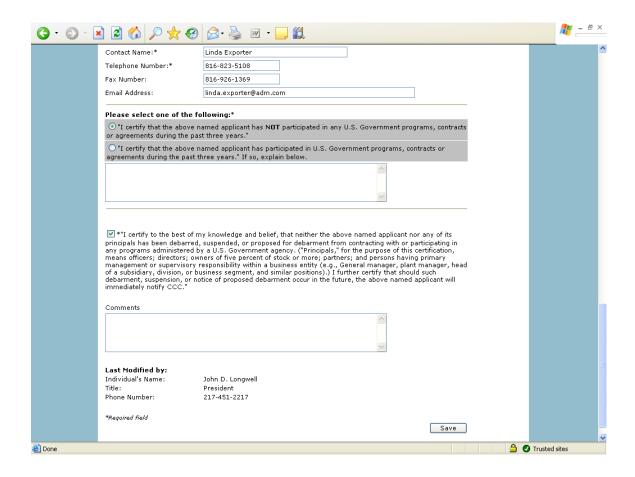

|                                       |
|                                 |                                       |                                       |
|                                 |                                       |                                       |
|                                 |                                       |                                       |
| ·                               | · · · · · · · · · · · · · · · · · · · | · · · · · · · · · · · · · · · · · · · |













## Form 4 – Assign Notice of Assignment





## Form 5 – Withdraw Notice of Assignment





## Form 6 – Accept Notice of Assignment





## Form 7 – Reject Notice of Assignment





#### Form 8 - Reassign Notice of Assignment





# Form 9 – Modify Organization (Exporter)







# Form 10 - Modify Organization (US Bank)





#### Form 11 - Create Point of Contact



## Form 12 - Modify Point of Contact



## Form 13 - Create Delivery













## Form 14 - Withdraw Delivery





## Form 20 - Modify Delivery















Form 21 - Register as an Internal Control Administrator



## Form 22 – Apply for Participation in GSM System (US Bank)











# Form 23 – Apply for Participation in GSM System (Exporter)













#### Form 24 - Copy a Submitted Application





#### Form 25 – Assign Access





#### Form 26 - Submit Organization Information



#### Form 27 - Submit Delivery







#### Form 31 - Submit Registration(s)



### Form 33 – Request Web Access on Behalf of a Current Organization



### Form 34 – Edit Web User Associations



#### Form 35 -