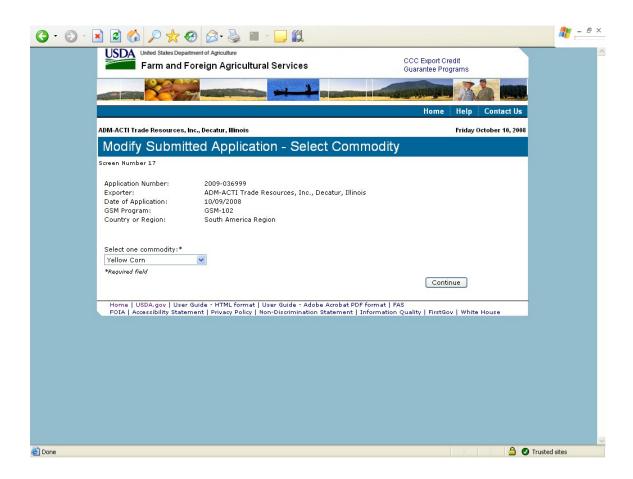

|
| 31              | Submit Registration(s)                                 | 71                                      |                                                 |
| 33              | Request Web Access on Behalf of a Current Organization | 74                                      |                                                 |
| 34              | Edit Web User Associations                             | 75                                      |                                                 |
| 35              | Review Web Access Request                              | 75                                      |                                                 |

#### Form 1 - Create Application for Guarantee Coverage

























## Form 2 - Modify Application

























#### Form 3 - Modify Registration















| GSM OMB Submission January 2021 |                                       |                                       |
|---------------------------------|---------------------------------------|---------------------------------------|
|                                 |                                       |                                       |
|                                 |                                       |                                       |
|                                 |                                       |                                       |
|                                 |                                       |                                       |
|