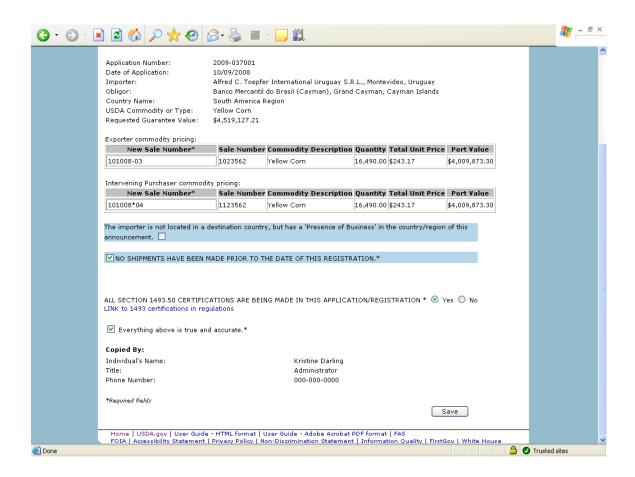

· |













## Form 4 – Assign Notice of Assignment





## Form 5 – Withdraw Notice of Assignment





## Form 6 – Accept Notice of Assignment





## Form 7 – Reject Notice of Assignment





#### Form 8 - Reassign Notice of Assignment





# Form 9 – Modify Organization (Exporter)







# Form 10 - Modify Organization (US Bank)





#### Form 11 - Create Point of Contact



## Form 12 - Modify Point of Contact



## Form 13 - Create Delivery













## Form 14 - Withdraw Delivery





## Form 20 - Modify Delivery















Form 21 - Register as an Internal Control Administrator



## Form 22 – Apply for Participation in GSM System (US Bank)











# Form 23 – Apply for Participation in GSM System (Exporter)













#### Form 24 - Copy a Submitted Application





#### Form 25 – Assign Access





#### Form 26 - Submit Organization Information



#### Form 27 - Submit Delivery







#### Form 31 - Submit Registration(s)



### Form 33 – Request Web Access on Behalf of a Current Organization



### Form 34 – Edit Web User Associations



#### Form 35 - Review Web Access Request