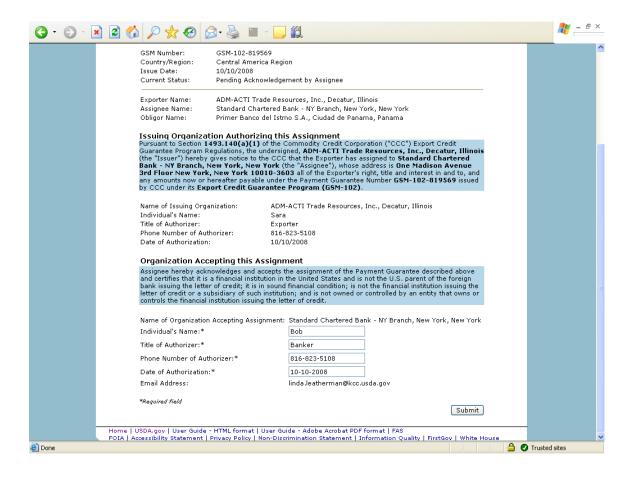

|                                       |
|                                 |                                       |                                       |
|                                 |                                       |                                       |
|                                 |                                       |                                       |
|                                 |                                       |                                       |
| ·                               | · · · · · · · · · · · · · · · · · · · | · · · · · · · · · · · · · · · · · · · |













## Form 4 – Assign Notice of Assignment





## Form 5 – Withdraw Notice of Assignment





## Form 6 – Accept Notice of Assignment





## Form 7 – Reject Notice of Assignment





#### Form 8 - Reassign Notice of Assignment





# Form 9 – Modify Organization (Exporter)







# Form 10 - Modify Organization (US Bank)





#### Form 11 - Create Point of Contact



## Form 12 - Modify Point of Contact



## Form 13 - Create Delivery













## Form 14 - Withdraw Delivery





## Form 20 - Modify Delivery















Form 21 - Register as an Internal Control Administrator



## Form 22 – Apply for Participation in GSM System (US Bank)











# Form 23 – Apply for Participation in GSM System (Exporter)













#### Form 24 - Copy a Submitted Application





#### Form 25 – Assign Access





#### Form 26 - Submit Organization Information



#### Form 27 - Submit Delivery







#### Form 31 - Submit Regist