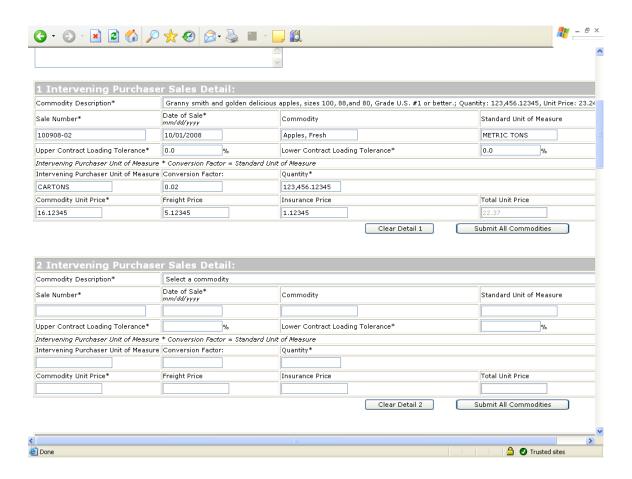

#### Form 3 - Modify Registration

| GSM OMB Submission January 2021 |                                       |                                       |
|---------------------------------|---------------------------------------|---------------------------------------|
|                                 |                                       |                                       |
|                                 |                                       |                                       |
|                                 |                                       |                                       |
|                                 |                                       |                                       |
|                                 |                                       |                                       |
|                                 |                                       |                                       |
|                                 |                                       |                                       |
|                                 |                                       |                                       |
|                                 |                                       |                                       |
|                                 |                                       |                                       |
|                                 |                                       |                                       |
|                                 |                                       |                                       |
|                                 |                                       |                                       |
|                                 |                                       |                                       |
|                                 |                                       |                                       |
|                                 |                                       |                                       |
|                                 |                                       |                                       |
|                                 |                                       |                                       |
|                                 |                                       |                                       |
|                                 |                                       |                                       |
|                                 |                                       |                                       |
|                                 |                                       |                                       |
|                                 |                                       |                                       |
|                                 |                                       |                                       |
|                                 |                                       |                                       |
|                                 |                                       |                                       |
|                                 |                                       |                                       |
|                                 |                                       |                                       |
|                                 |                                       |                                       |
|                                 |                                       |                                       |
|                                 |                                       |                                       |
|                                 |                                       |                                       |
|                                 |                                       |                                       |
|                                 |                                       |                                       |
|                                 |                                       |                                       |
|                                 |                                       |                                       |
|                                 |                                       |                                       |
|                                 |                                       |                                       |
|                                 |                                       |                                       |
|                                 |                                       |                                       |
|                                 |                                       |                                       |
|                                 |                                       |                                       |
|                                 |                                       |                                       |
|                                 |                                       |                                       |
|                                 |                                       |                                       |
|                                 |                                       |                                       |
|                                 |                                       |                                       |
|                                 |                                       |                                       |
|                                 |                                       |                                       |
|                                 |                                       |                                       |
|                                 |                                       |                                       |
|                                 |                                       |                                       |
|                                 |                                       |                                       |
|                                 |                                       |                                       |
|                                 |                                       |                                       |
|                                 |                                       |                                       |
|                                 |                                       |                                       |
|                                 |                                       |                                       |
|                                 |                                       |                                       |
|                                 |                                       |                                       |
|                                 |                                       |                                       |
|                                 |                                       |                                       |
|                                 |                                       |                                       |
|                                 |                                       |                                       |
| ·                               | · · · · · · · · · · · · · · · · · · · | · · · · · · · · · · · · · · · · · · · |