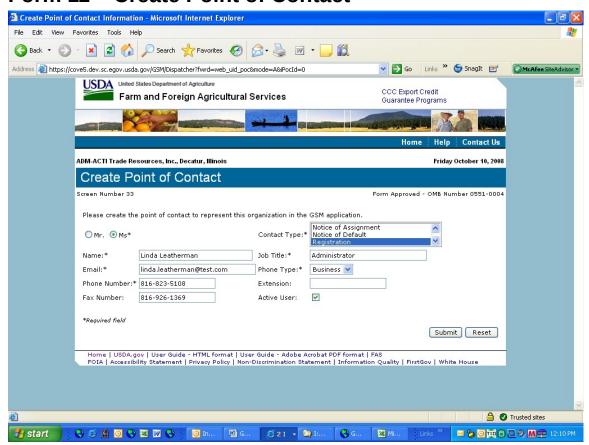

|                                       |
|                                 |                                       |                                       |
|                                 |                                       |                                       |
| ·                               | · · · · · · · · · · · · · · · · · · · | · · · · · · · · · · · · · · · · · · · |













## Form 4 – Assign Notice of Assignment





## Form 5 – Withdraw Notice of Assignment





## Form 6 – Accept Notice of Assignment





## Form 7 – Reject Notice of Assignment





#### Form 8 - Reassign Notice of Assignment





# Form 9 – Modify Organization (Exporter)







# Form 10 - Modify Organization (US Bank)





#### Form 11 - Create Point of Contact



## Form 12 - Modify Point of Contact



## Form 13 - Create Delivery













## Form 14 - Withdraw Delivery





## Form 20 - Modify Delivery















Form 21 - Register as an Internal Control Administrator



## Form 22 – Apply for Participation in GSM System (US Bank)











# Form 23 – Apply for Participation in GSM System (Exporter)













#### Form 24 - Copy a Submitted Application





#### Form 25 – Assign Access





#### Form 26 - Submit Organization Information



#### Form 27 - Submit Delivery







#### Form 31 - Submit Registration(s)



### Form 33 – Request Web Access on Behalf of a Current Organization



### Form 34 – Edit Web User Associations



#### Form 35 - Review Web Access Request