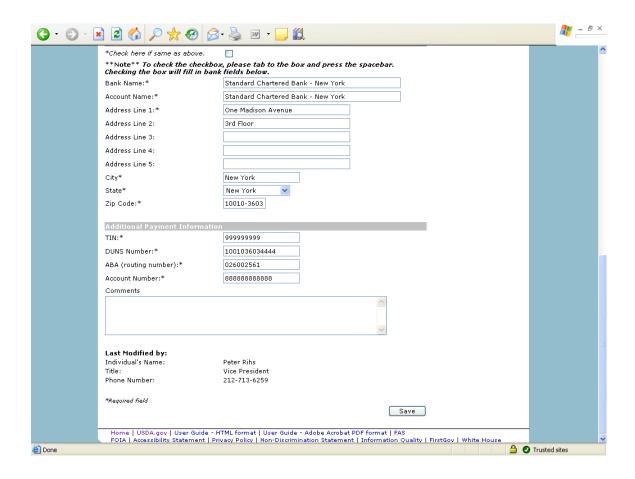

|                                       |                                       |
|                                 |                                       |                                       |
|                                 |                                       |                                       |
| ·                               | · · · · · · · · · · · · · · · · · · · | · · · · · · · · · · · · · · · · · · · |













## Form 4 – Assign Notice of Assignment





## Form 5 – Withdraw Notice of Assignment





## Form 6 – Accept Notice of Assignment





## Form 7 – Reject Notice of Assignment





#### Form 8 - Reassign Notice of Assignment





# Form 9 – Modify Organization (Exporter)







# Form 10 - Modify Organization (US Bank)





#### Form 11 - Create Point of Contact



## Form 12 - Modify Point of Contact



## Form 13 - Create Delivery













## Form 14 - Withdraw Delivery





## Form 20 - Modify Delivery















Form 21 - Register as an Internal Control Administrator



## Form 22 – Apply for Participation in GSM System (US Bank)











# Form 23 – Apply for Participation in GSM System (Exporter)













#### Form 24 - Copy a Submitted Application





#### Form 25 – Assign Access





#### Form 26 - Submit Organization Information



#### Form 27 - Submit Delivery







#### Form 31 - Submit Registration(s)



### Form 33 – Request Web Access on Behalf of a Current Organization



### Form 34 – Edit Web User Associations



#### Form 35 - Review Web Access Request