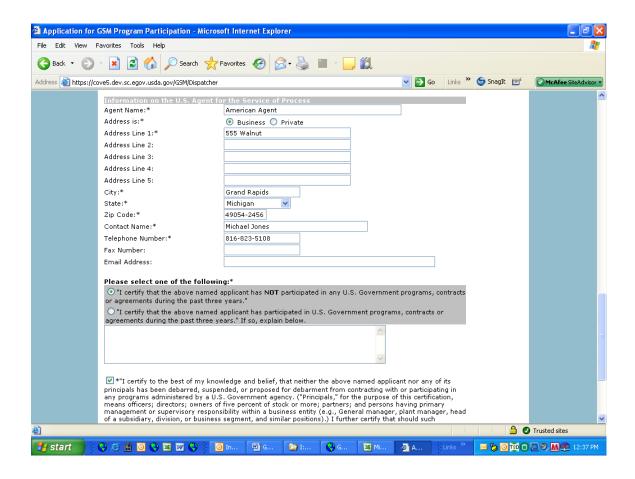

· · · · · · · | · · · · · · · · · · · · · · · · · · · |













## Form 4 – Assign Notice of Assignment





## Form 5 – Withdraw Notice of Assignment





## Form 6 – Accept Notice of Assignment





## Form 7 – Reject Notice of Assignment





#### Form 8 - Reassign Notice of Assignment





# Form 9 – Modify Organization (Exporter)







# Form 10 - Modify Organization (US Bank)





#### Form 11 - Create Point of Contact



## Form 12 - Modify Point of Contact



## Form 13 - Create Delivery













## Form 14 - Withdraw Delivery





## Form 20 - Modify Delivery















Form 21 - Register as an Internal Control Administrator



## Form 22 – Apply for Participation in GSM System (US Bank)











# Form 23 – Apply for Participation in GSM System (Exporter)













#### Form 24 - Copy a Submitted Application





#### Form 25 – Assign Access





#### Form 26 - Submit Organization Information



#### Form 27 - Submit Delivery







#### Form 31 - Submit Registration(s)



### Form 33 – Request Web Access on Behalf of a Current Organization



### Form 34 – Edit Web User Associations



#### Form 35 - Review Web Access Request