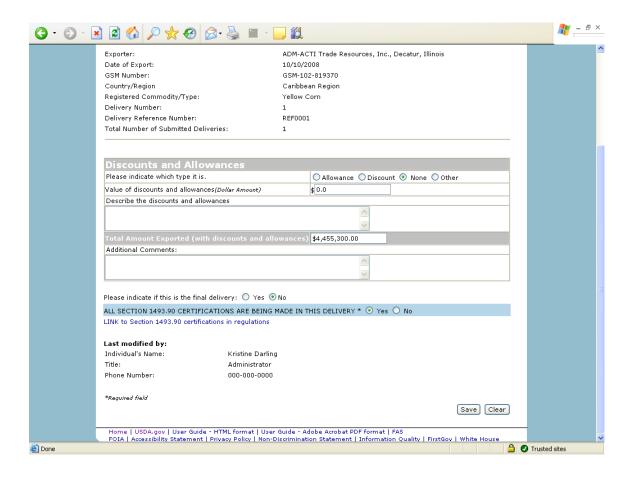

## Form 20 - Modify Delivery

Form 21 - Register as an Internal Control Administrator