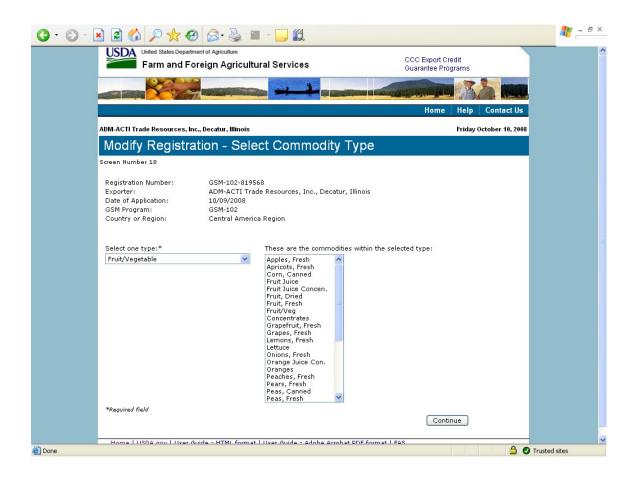

#### Form 3 - Modify Registration

| GSM OMB Submission January 2021 |                                       |                                       |
|---------------------------------|---------------------------------------|---------------------------------------|
|                                 |                                       |                                       |
|                                 |                                       |                                       |
|                                 |                                       |                                       |
|                                 |                                       |                                       |
|                                 |                                       |                                       |
|                                 |                                       |                                       |
|                                 |                                       |                                       |
|                                 |                                       |                                       |
|                                 |                                       |                                       |
|                                 |                                       |                                       |
|                                 |                                       |                                       |
|                                 |                                       |                                       |
|                                 |                                       |                                       |
|                                 |                                       |                                       |
|                                 |                                       |                                       |
|                                 |                                       |                                       |
|                                 |                                       |                                       |
|                                 |                                       |                                       |
|                                 |                                       |                                       |
|                                 |                                       |                                       |
|                                 |                                       |                                       |
|                                 |                                       |                                       |
|                                 |                                       |                                       |
|                                 |                                       |                                       |
|                                 |                                       |                                       |
|                                 |                                       |                                       |
|                                 |                                       |                                       |
|                                 |                                       |                                       |
|                                 |                                       |                                       |
|                                 |                                       |                                       |
|                                 |                                       |                                       |
|                                 |                                       |                                       |
|                                 |                                       |                                       |
|                                 |                                       |                                       |
|                                 |                                       |                                       |
|                                 |                                       |                                       |
|                                 |                                       |                                       |
|                                 |                                       |                                       |
|                                 |                                       |                                       |
|                                 |                                       |                                       |
|                                 |                                       |                                       |
|                                 |                                       |                                       |
|                                 |                                       |                                       |
|                                 |                                       |                                       |
|                                 |                                       |                                       |
|                                 |                                       |                                       |
|                                 |                                       |                                       |
|                                 |                                       |                                       |
|                                 |                                       |                                       |
|                                 |                                       |                                       |
|                                 |                                       |                                       |
|                                 |                                       |                                       |
|                                 |                                       |                                       |
|                                 |                                       |                                       |
|                                 |                                       |                                       |
|                                 |                                       |                                       |
|                                 |                                       |                                       |
|                                 |                                       |                                       |
|                                 |                                       |                                       |
|                                 |                                       |                                       |
|                                 |                                       |                                       |
|                                 |                                       |                                       |
|                                 |                                       |                                       |
|                                 |                                       |                                       |
| ·                               | · · · · · · · · · · · · · · · · · · · | · · · · · · · · · · · · · · · · · · · |