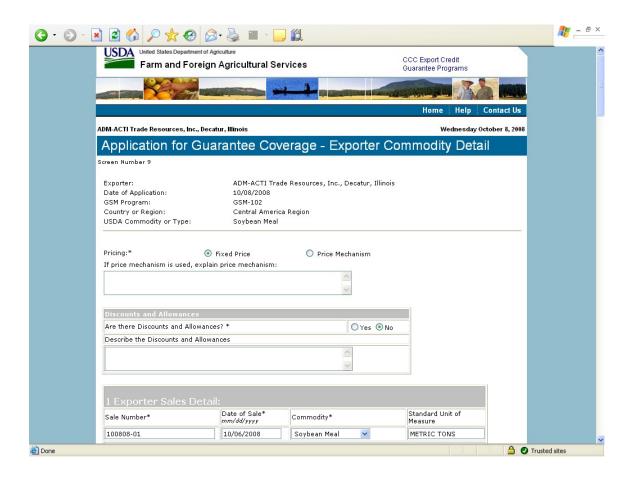

|                                                 |
| 31              | Submit Registration(s)                                 | 71                                      |                                                 |
| 33              | Request Web Access on Behalf of a Current Organization | 74                                      |                                                 |
| 34              | Edit Web User Associations                             | 75                                      |                                                 |
| 35              | Review Web Access Request                              | 75                                      |                                                 |

#### Form 1 - Create Application for Guarantee Coverage

























## Form 2 - Modify Application

























#### Form 3 - Modify Registration















| GSM OMB Submission January 2021 |                                       |                                       |
|---------------------------------|---------------------------------------|---------------------------------------|
|                                 |                                       |                                       |
|                                 |                                       |                                       |
|                                 |                                       |                                       |
|                                 |                                       |