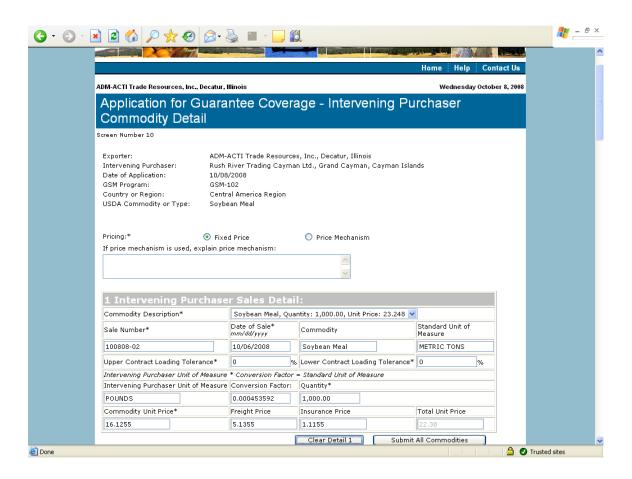

|
| 31              | Submit Registration(s)                                 | 71                                      |                                                 |
| 33              | Request Web Access on Behalf of a Current Organization | 74                                      |                                                 |
| 34              | Edit Web User Associations                             | 75                                      |                                                 |
| 35              | Review Web Access Request                              | 75                                      |                                                 |

#### Form 1 - Create Application for Guarantee Coverage

























## Form 2 - Modify Application

























#### Form 3 - Modify Registration















| GSM OMB Submission January 2021 |                                       |                                       |
|---------------------------------|---------------------------------------|---------------------------------------|
|                                 |                                       |                                       |
|                                 |                                       |                                       |
|                                 |                                       |                                       |
|                                 |                                       |