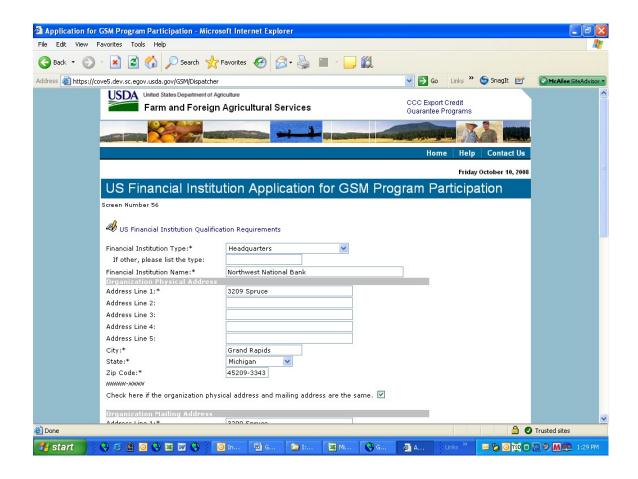

|
| ·                               | · · · · · · · · · · · · · · · · · · · | · · · · · · · · · · · · · · · · · · · |













## Form 4 – Assign Notice of Assignment





## Form 5 – Withdraw Notice of Assignment





## Form 6 – Accept Notice of Assignment





## Form 7 – Reject Notice of Assignment





#### Form 8 - Reassign Notice of Assignment





# Form 9 – Modify Organization (Exporter)







# Form 10 - Modify Organization (US Bank)





#### Form 11 - Create Point of Contact



## Form 12 - Modify Point of Contact



## Form 13 - Create Delivery













## Form 14 - Withdraw Delivery





## Form 20 - Modify Delivery















Form 21 - Register as an Internal Control Administrator



## Form 22 – Apply for Participation in GSM System (US Bank)











# Form 23 – Apply for Participation in GSM System (Exporter)













#### Form 24 - Copy a Submitted Application





#### Form 25 – Assign Access





#### Form 26 - Submit Organization Information



#### Form 27 - Submit Delivery







#### Form 31 - Submit Registration(s)



### Form 33 – Request Web Access on Behalf of a Current Organization



### Form 34 – Edit Web User Associations



#### Form 35 - Review Web Access Request