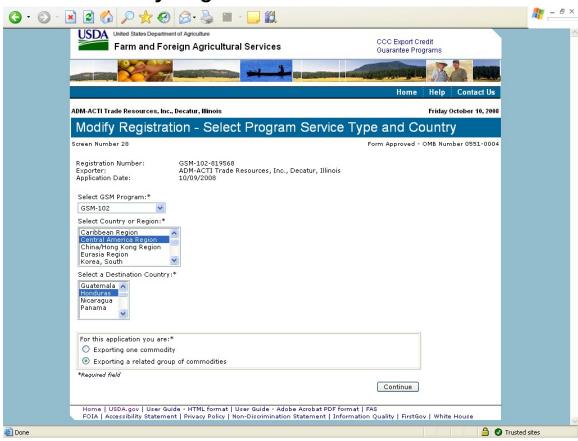

#### Form 3 - Modify Registration

| GSM OMB Submission January 2021 |                                       |                                       |
|---------------------------------|---------------------------------------|---------------------------------------|
|                                 |                                       |                                       |
|                                 |                                       |                                       |
|                                 |                                       |                                       |
|                                 |                                       |                                       |
|                                 |                                       |                                       |
|                                 |                                       |                                       |
|                                 |                                       |                                       |
|                                 |                                       |                                       |
|                                 |                                       |                                       |
|                                 |                                       |                                       |
|                                 |                                       |                                       |
|                                 |                                       |                                       |
|                                 |                                       |                                       |
|                                 |                                       |                                       |
|                                 |                                       |                                       |
|                                 |                                       |                                       |
|                                 |                                       |                                       |
|                                 |                                       |                                       |
|                                 |                                       |                                       |
|                                 |                                       |                                       |
|                                 |                                       |                                       |
|                                 |                                       |                                       |
|                                 |                                       |                                       |
|                                 |                                       |                                       |
|                                 |                                       |                                       |
|                                 |                                       |                                       |
|                                 |                                       |                                       |
|                                 |                                       |                                       |
|                                 |                                       |                                       |
|                                 |                                       |                                       |
|                                 |                                       |                                       |
|                                 |                                       |                                       |
|                                 |                                       |                                       |
|                                 |                                       |                                       |
|                                 |                                       |                                       |
|                                 |                                       |                                       |
|                                 |                                       |                                       |
|                                 |                                       |                                       |
|                                 |                                       |                                       |
|                                 |                                       |                                       |
|                                 |                                       |                                       |
|                                 |                                       |                                       |
|                                 |                                       |                                       |
|                                 |                                       |                                       |
|                                 |                                       |                                       |
|                                 |                                       |                                       |
|                                 |                                       |                                       |
|                                 |                                       |                                       |
|                                 |                                       |                                       |
|                                 |                                       |                                       |
|                                 |                                       |                                       |
|                                 |                                       |                                       |
|                                 |                                       |                                       |
|                                 |                                       |                                       |
|                                 |                                       |                                       |
|                                 |                                       |                                       |
|                                 |                                       |                                       |
|                                 |                                       |                                       |
|                                 |                                       |                                       |
|                                 |                                       |                                       |
|                                 |                                       |                                       |
|                                 |                                       |                                       |
|                                 |                                       |                                       |
|                                 |                                       |                                       |
| ·                               | · · · · · · · · · · · · · · · · · · · | · · · · · · · · · · · · · · · · · · · |