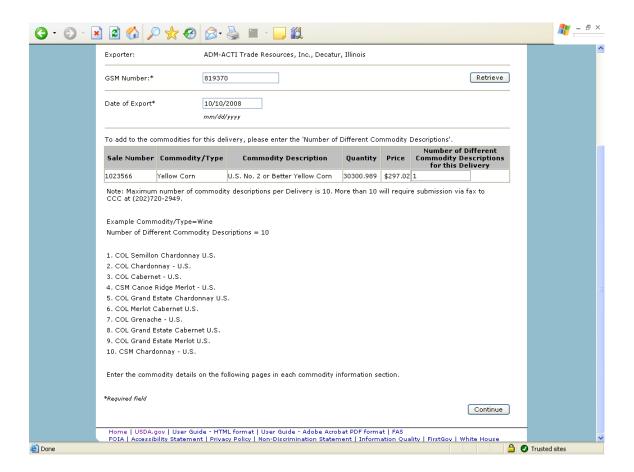

|                                       |                                       |
|                                 |                                       |                                       |
| ·                               | · · · · · · · · · · · · · · · · · · · | · · · · · · · · · · · · · · · · · · · |













## Form 4 – Assign Notice of Assignment





## Form 5 – Withdraw Notice of Assignment





## Form 6 – Accept Notice of Assignment





## Form 7 – Reject Notice of Assignment





#### Form 8 - Reassign Notice of Assignment





# Form 9 – Modify Organization (Exporter)







# Form 10 - Modify Organization (US Bank)





#### Form 11 - Create Point of Contact



## Form 12 - Modify Point of Contact



## Form 13 - Create Delivery













## Form 14 - Withdraw Delivery





## Form 20 - Modify Delivery















Form 21 - Register as an Internal Control Administrator



## Form 22 – Apply for Participation in GSM System (US Bank)











# Form 23 – Apply for Participation in GSM System (Exporter)













#### Form 24 - Copy a Submitted Application





#### Form 25 – Assign Access





#### Form 26 - Submit Organization Information



#### Form 27 - Submit Delivery







#### Form 31 - Submit Registration(s)



### Form 33 – Request Web Access on Behalf of a Current Organization



### Form 34 – Edit Web User Associations



#### Form 35 - Review Web Access Request