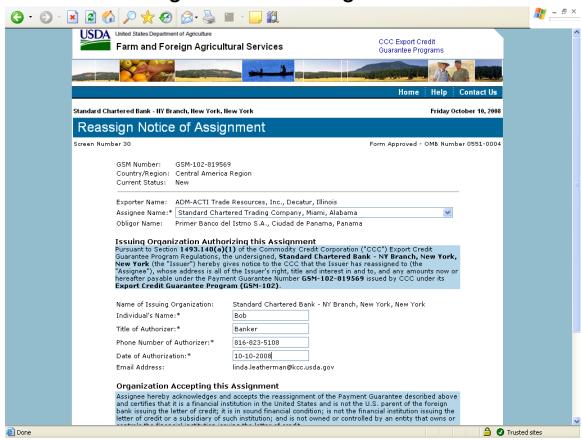

|                                       |                                       |
|                                 |                                       |                                       |
|                                 |                                       |                                       |
|                                 |                                       |                                       |
| ·                               | · · · · · · · · · · · · · · · · · · · | · · · · · · · · · · · · · · · · · · · |













## Form 4 – Assign Notice of Assignment





## Form 5 – Withdraw Notice of Assignment





## Form 6 – Accept Notice of Assignment





## Form 7 – Reject Notice of Assignment





#### Form 8 - Reassign Notice of Assignment





# Form 9 – Modify Organization (Exporter)







# Form 10 - Modify Organization (US Bank)





#### Form 11 - Create Point of Contact



## Form 12 - Modify Point of Contact



## Form 13 - Create Delivery













## Form 14 - Withdraw Delivery





## Form 20 - Modify Delivery















Form 21 - Register as an Internal Control Administrator



## Form 22 – Apply for Participation in GSM System (US Bank)











# Form 23 – Apply for Participation in GSM System (Exporter)













#### Form 24 - Copy a Submitted Application





#### Form 25 – Assign Access





#### Form 26 - Submit Organization Information



#### Form 27 - Submit Delivery







#### Form 31 - Submit Registration(s)



### Form 33 – Request Web Access on Behalf of a Current Organization



### For