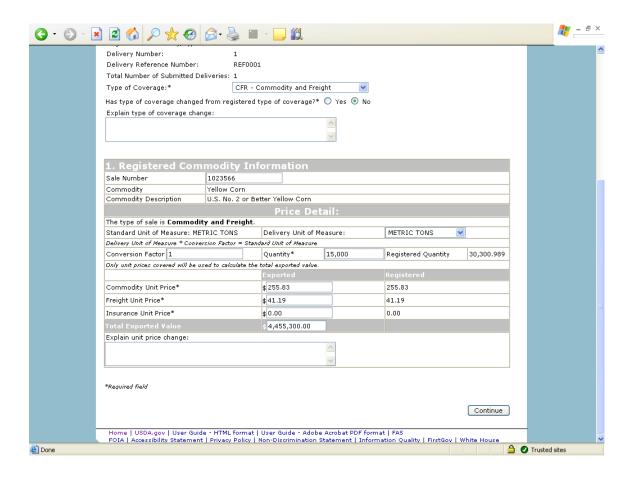

## Form 20 - Modify Delivery

Form 21 - Register as an Internal Control Administrator