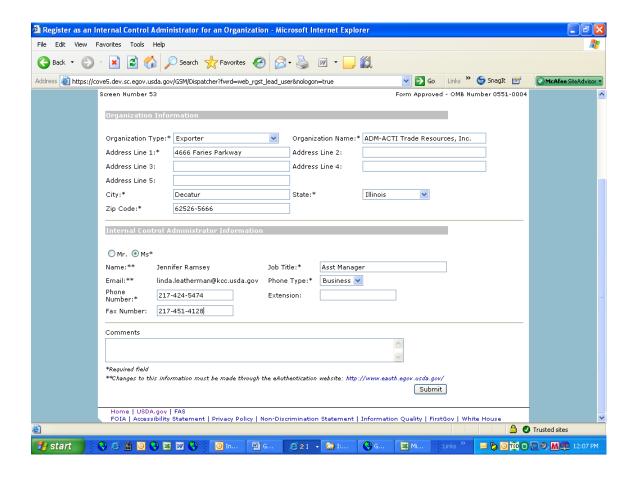

## Form 20 - Modify Delivery

Form 21 - Register as an Internal Control Administrator