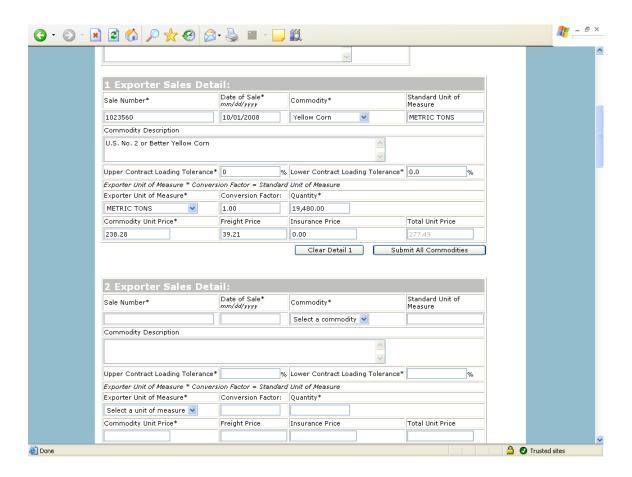

31              | Submit Registration(s)                                 | 71                                      |                                                 |
| 33              | Request Web Access on Behalf of a Current Organization | 74                                      |                                                 |
| 34              | Edit Web User Associations                             | 75                                      |                                                 |
| 35              | Review Web Access Request                              | 75                                      |                                                 |

#### Form 1 - Create Application for Guarantee Coverage

























## Form 2 - Modify Application

























#### Form 3 - Modify Registration















| GSM OMB Submission January 2021 |                                       |                                       |
|---------------------------------|---------------------------------------|---------------------------------------|
|                                 |                                       |                                       |
|                                 |                                       |                                       |
|                                 |                                       |                                       |
|                                 |                                       |                                       |
|                                 |