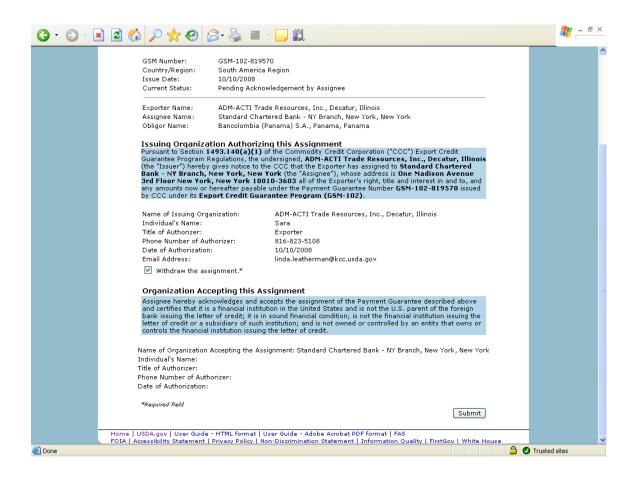

|                                 |                                       |                                       |
|                                 |                                       |                                       |
|                                 |                                       |                                       |
|                                 |                                       |                                       |
|                                 |                                       |                                       |
| ·                               | · · · · · · · · · · · · · · · · · · · | · · · · · · · · · · · · · · · · · · · |













## Form 4 – Assign Notice of Assignment





## Form 5 – Withdraw Notice of Assignment





## Form 6 – Accept Notice of Assignment





## Form 7 – Reject Notice of Assignment





#### Form 8 - Reassign Notice of Assignment





# Form 9 – Modify Organization (Exporter)







# Form 10 - Modify Organization (US Bank)





#### Form 11 - Create Point of Contact



## Form 12 - Modify Point of Contact



## Form 13 - Create Delivery













## Form 14 - Withdraw Delivery





## Form 20 - Modify Delivery















Form 21 - Register as an Internal Control Administrator



## Form 22 – Apply for Participation in GSM System (US Bank)











# Form 23 – Apply for Participation in GSM System (Exporter)













#### Form 24 - Copy a Submitted Application





#### Form 25 – Assign Access





#### Form 26 - Submit Organization Information



#### Form 27 - Submit