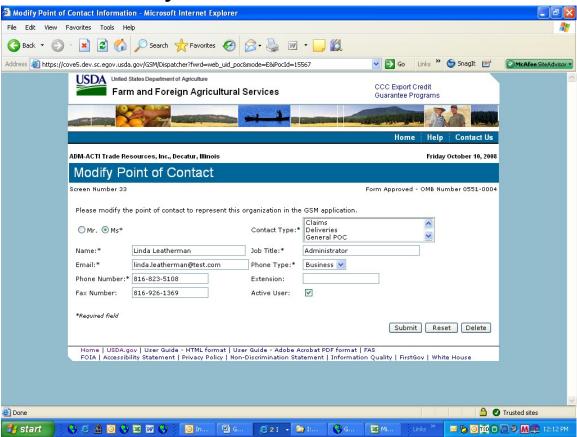

|
|                                 |                                       |                                       |
|                                 |                                       |                                       |
| ·                               | · · · · · · · · · · · · · · · · · · · | · · · · · · · · · · · · · · · · · · · |













## Form 4 – Assign Notice of Assignment





## Form 5 – Withdraw Notice of Assignment





## Form 6 – Accept Notice of Assignment





## Form 7 – Reject Notice of Assignment





#### Form 8 - Reassign Notice of Assignment





# Form 9 – Modify Organization (Exporter)







# Form 10 - Modify Organization (US Bank)





#### Form 11 - Create Point of Contact



## Form 12 - Modify Point of Contact



## Form 13 - Create Delivery













## Form 14 - Withdraw Delivery





## Form 20 - Modify Delivery















Form 21 - Register as an Internal Control Administrator



## Form 22 – Apply for Participation in GSM System (US Bank)











# Form 23 – Apply for Participation in GSM System (Exporter)













#### Form 24 - Copy a Submitted Application





#### Form 25 – Assign Access





#### Form 26 - Submit Organization Information



#### Form 27 - Submit Delivery







#### Form 31 - Submit Registration(s)



### Form 33 – Request Web Access on Behalf of a Current Organization



### Form 34 – Edit Web User Associations



#### Form 35 - Review Web Access Request