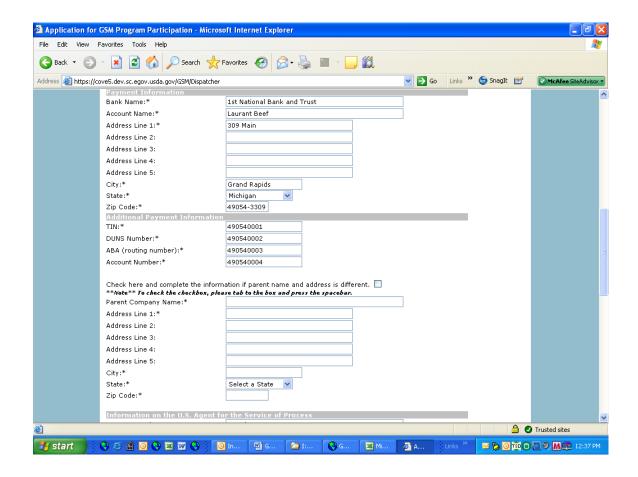

· · · · · · · · | · · · · · · · · · · · · · · · · · · · |













## Form 4 – Assign Notice of Assignment





## Form 5 – Withdraw Notice of Assignment





## Form 6 – Accept Notice of Assignment





## Form 7 – Reject Notice of Assignment





#### Form 8 - Reassign Notice of Assignment





# Form 9 – Modify Organization (Exporter)







# Form 10 - Modify Organization (US Bank)





#### Form 11 - Create Point of Contact



## Form 12 - Modify Point of Contact



## Form 13 - Create Delivery













## Form 14 - Withdraw Delivery





## Form 20 - Modify Delivery















Form 21 - Register as an Internal Control Administrator



## Form 22 – Apply for Participation in GSM System (US Bank)











# Form 23 – Apply for Participation in GSM System (Exporter)













#### Form 24 - Copy a Submitted Application





#### Form 25 – Assign Access





#### Form 26 - Submit Organization Information



#### Form 27 - Submit Delivery







#### Form 31 - Submit Registration(s)



### Form 33 – Request Web Access on Behalf of a Current Organization



### Form 34 – Edit Web User Associations



#### Form 35 - Review Web Access Request