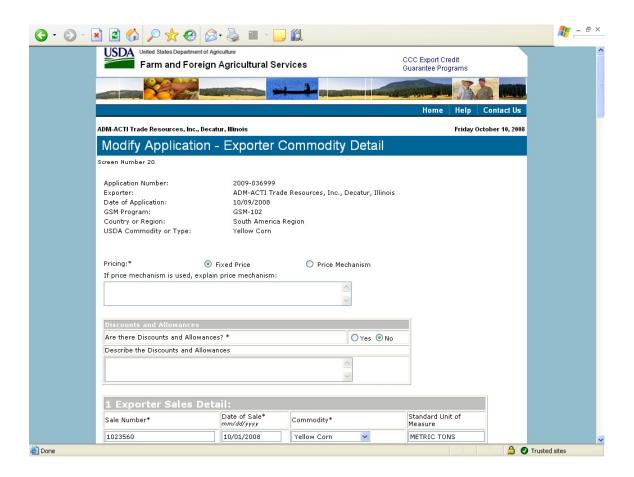

| 31              | Submit Registration(s)                                 | 71                                      |                                                 |
| 33              | Request Web Access on Behalf of a Current Organization | 74                                      |                                                 |
| 34              | Edit Web User Associations                             | 75                                      |                                                 |
| 35              | Review Web Access Request                              | 75                                      |                                                 |

#### Form 1 - Create Application for Guarantee Coverage

























## Form 2 - Modify Application

























#### Form 3 - Modify Registration















| GSM OMB Submission January 2021 |                                       |                                       |
|---------------------------------|---------------------------------------|---------------------------------------|
|                                 |                                       |                                       |
|                                 |                                       |                                       |
|                                 |                                       |                                       |
|                                 |                                       |                                       |
|                                 |