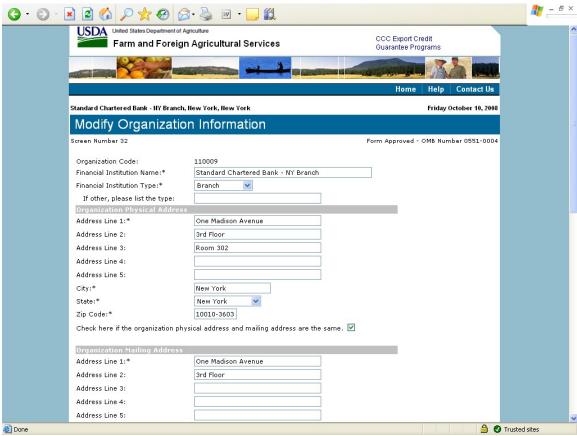

|                                 |                                       |                                       |
|                                 |                                       |                                       |
|                                 |                                       |                                       |
| ·                               | · · · · · · · · · · · · · · · · · · · | · · · · · · · · · · · · · · · · · · · |













## Form 4 – Assign Notice of Assignment





## Form 5 – Withdraw Notice of Assignment





## Form 6 – Accept Notice of Assignment





## Form 7 – Reject Notice of Assignment





#### Form 8 - Reassign Notice of Assignment





# Form 9 – Modify Organization (Exporter)







# Form 10 - Modify Organization (US Bank)





#### Form 11 - Create Point of Contact



## Form 12 - Modify Point of Contact



## Form 13 - Create Delivery













## Form 14 - Withdraw Delivery





## Form 20 - Modify Delivery















Form 21 - Register as an Internal Control Administrator



## Form 22 – Apply for Participation in GSM System (US Bank)











# Form 23 – Apply for Participation in GSM System (Exporter)













#### Form 24 - Copy a Submitted Application





#### Form 25 – Assign Access





#### Form 26 - Submit Organization Information



#### Form 27 - Submit Delivery







#### Form 31 - Submit Registration(s)



### Form 33 – Request Web Access on Behalf of a Current Organization



### Form 34 – Edit Web User Associations



#### Form 35 - Review Web Access Request