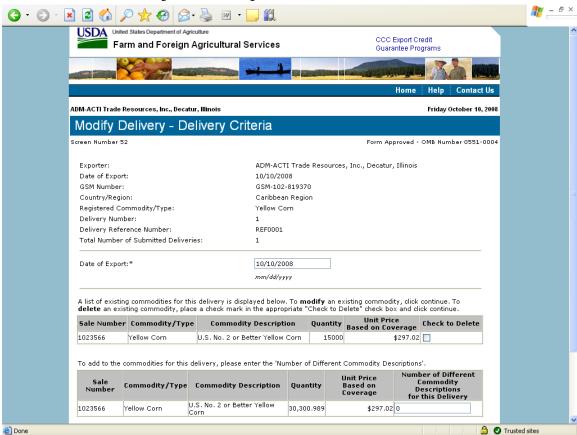

## Form 20 - Modify Delivery

Form 21 - Register as an Internal Control Administrator