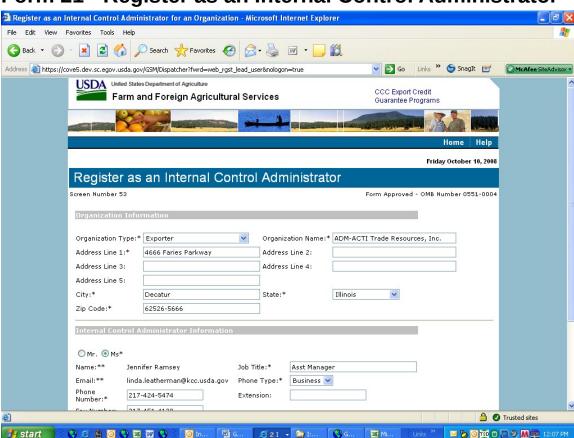

## Form 20 - Modify Delivery

Form 21 - Register as an Internal Control Administrator