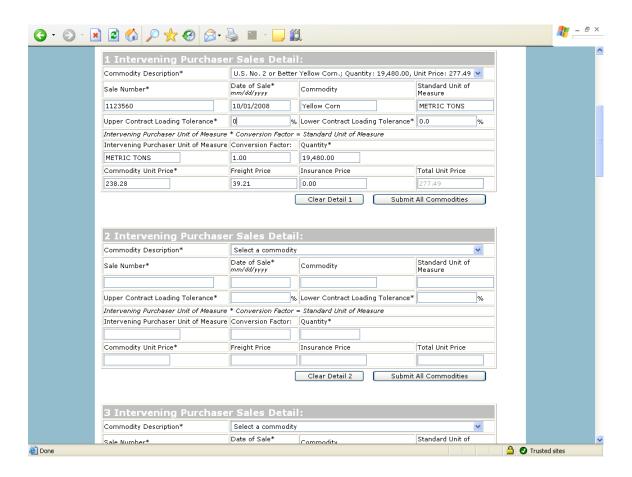

| Submit Registration(s)                                 | 71                                      |                                                 |
| 33              | Request Web Access on Behalf of a Current Organization | 74                                      |                                                 |
| 34              | Edit Web User Associations                             | 75                                      |                                                 |
| 35              | Review Web Access Request                              | 75                                      |                                                 |

#### Form 1 - Create Application for Guarantee Coverage

























## Form 2 - Modify Application

























#### Form 3 - Modify Registration















| GSM OMB Submission January 2021 |                                       |                                       |
|---------------------------------|---------------------------------------|---------------------------------------|
|                                 |                                       |                                       |
|                                 |                                       |                                       |
|                                 |                                       |                                       |
|                                 |                                       |                                       |
|                                 |