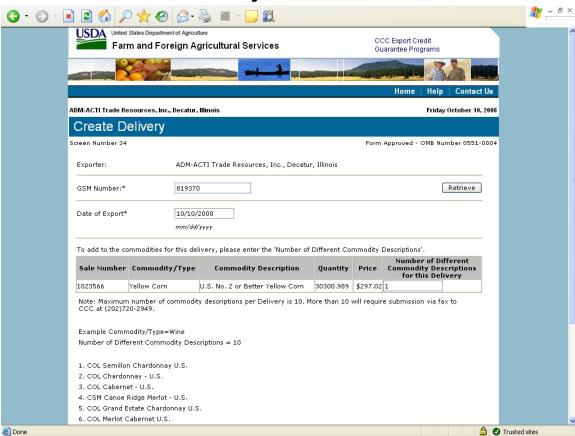

|                                 |                                       |                                       |
|                                 |                                       |                                       |
| ·                               | · · · · · · · · · · · · · · · · · · · | · · · · · · · · · · · · · · · · · · · |













## Form 4 – Assign Notice of Assignment





## Form 5 – Withdraw Notice of Assignment





## Form 6 – Accept Notice of Assignment





## Form 7 – Reject Notice of Assignment





#### Form 8 - Reassign Notice of Assignment





# Form 9 – Modify Organization (Exporter)







# Form 10 - Modify Organization (US Bank)





#### Form 11 - Create Point of Contact



## Form 12 - Modify Point of Contact



## Form 13 - Create Delivery













## Form 14 - Withdraw Delivery





## Form 20 - Modify Delivery















Form 21 - Register as an Internal Control Administrator



## Form 22 – Apply for Participation in GSM System (US Bank)











# Form 23 – Apply for Participation in GSM System (Exporter)













#### Form 24 - Copy a Submitted Application





#### Form 25 – Assign Access





#### Form 26 - Submit Organization Information



#### Form 27 - Submit Delivery







#### Form 31 - Submit Registration(s)



### Form 33 – Request Web Access on Behalf of a Current Organization



### Form 34 – Edit Web User Associations



#### Form 35 - Review Web Access Request