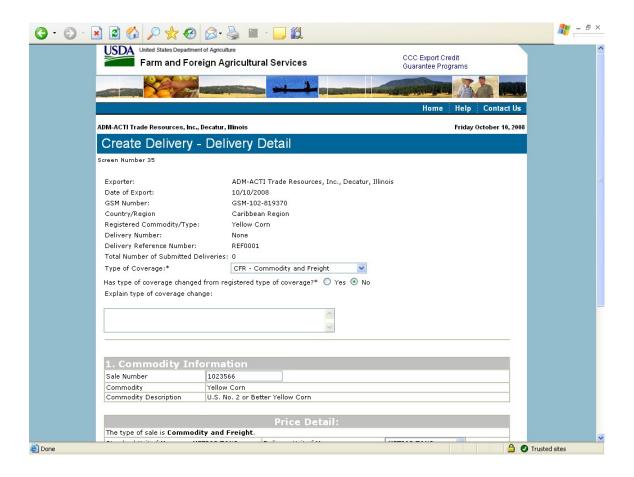

|                                       |                                       |
|                                 |                                       |                                       |
| ·                               | · · · · · · · · · · · · · · · · · · · | · · · · · · · · · · · · · · · · · · · |













## Form 4 – Assign Notice of Assignment





## Form 5 – Withdraw Notice of Assignment





## Form 6 – Accept Notice of Assignment





## Form 7 – Reject Notice of Assignment





#### Form 8 - Reassign Notice of Assignment





# Form 9 – Modify Organization (Exporter)







# Form 10 - Modify Organization (US Bank)





#### Form 11 - Create Point of Contact



## Form 12 - Modify Point of Contact



## Form 13 - Create Delivery













## Form 14 - Withdraw Delivery





## Form 20 - Modify Delivery















Form 21 - Register as an Internal Control Administrator



## Form 22 – Apply for Participation in GSM System (US Bank)











# Form 23 – Apply for Participation in GSM System (Exporter)













#### Form 24 - Copy a Submitted Application





#### Form 25 – Assign Access





#### Form 26 - Submit Organization Information



#### Form 27 - Submit Delivery







#### Form 31 - Submit Registration(s)



### Form 33 – Request Web Access on Behalf of a Current Organization



### Form 34 – Edit Web User Associations



#### Form 35 - Review Web Access Request