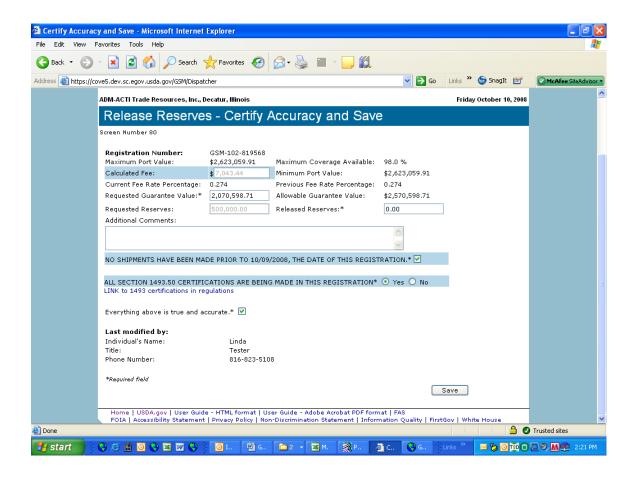

#### Form 3 - Modify Registration

| GSM OMB Submission January 2021 |                                       |                                       |
|---------------------------------|---------------------------------------|---------------------------------------|
|                                 |                                       |                                       |
|                                 |                                       |                                       |
|                                 |                                       |                                       |
|                                 |                                       |                                       |
|                                 |                                       |                                       |
|                                 |                                       |                                       |
|                                 |                                       |                                       |
|                                 |                                       |                                       |
|                                 |                                       |                                       |
|                                 |                                       |                                       |
|                                 |                                       |                                       |
|                                 |                                       |                                       |
|                                 |                                       |                                       |
|                                 |                                       |                                       |
|                                 |                                       |                                       |
|                                 |                                       |                                       |
|                                 |                                       |                                       |
|                                 |                                       |                                       |
|                                 |                                       |                                       |
|                                 |                                       |                                       |
|                                 |                                       |                                       |
|                                 |                                       |                                       |
|                                 |                                       |                                       |
|                                 |                                       |                                       |
|                                 |                                       |                                       |
|                                 |                                       |                                       |
|                                 |                                       |                                       |
|                                 |                                       |                                       |
|                                 |                                       |                                       |
|                                 |                                       |                                       |
|                                 |                                       |                                       |
|                                 |                                       |                                       |
|                                 |                                       |                                       |
|                                 |                                       |                                       |
|                                 |                                       |                                       |
|                                 |                                       |                                       |
|                                 |                                       |                                       |
|                                 |                                       |                                       |
|                                 |                                       |                                       |
|                                 |                                       |                                       |
|                                 |                                       |                                       |
|                                 |                                       |                                       |
|                                 |                                       |                                       |
|                                 |                                       |                                       |
|                                 |                                       |                                       |
|                                 |                                       |                                       |
|                                 |                                       |                                       |
|                                 |                                       |                                       |
|                                 |                                       |                                       |
|                                 |                                       |                                       |
|                                 |                                       |                                       |
|                                 |                                       |                                       |
|                                 |                                       |                                       |
|                                 |                                       |                                       |
|                                 |                                       |                                       |
|                                 |                                       |                                       |
|                                 |                                       |                                       |
|                                 |                                       |                                       |
|                                 |                                       |                                       |
|                                 |                                       |                                       |
|                                 |                                       |                                       |
|                                 |                                       |                                       |
|                                 |                                       |                                       |
|                                 |                                       |                                       |
| ·                               | · · · · · · · · · · · · · · · · · · · | · · · · · · · · · · · · · · · · · · · |