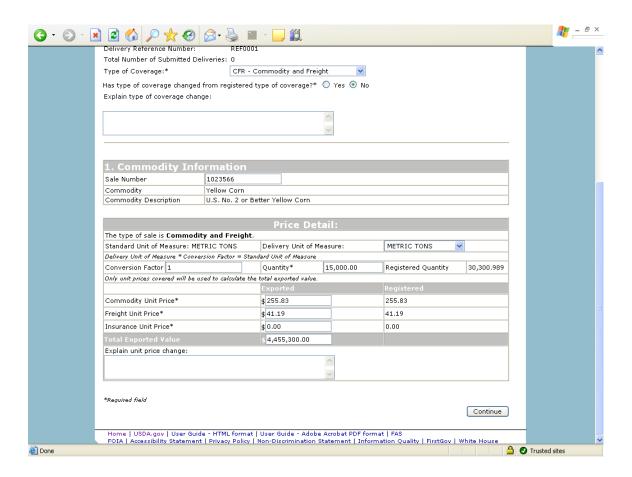

|                                       |                                       |
|                                 |                                       |                                       |
| ·                               | · · · · · · · · · · · · · · · · · · · | · · · · · · · · · · · · · · · · · · · |













## Form 4 – Assign Notice of Assignment





## Form 5 – Withdraw Notice of Assignment





## Form 6 – Accept Notice of Assignment





## Form 7 – Reject Notice of Assignment





#### Form 8 - Reassign Notice of Assignment





# Form 9 – Modify Organization (Exporter)







# Form 10 - Modify Organization (US Bank)





#### Form 11 - Create Point of Contact



## Form 12 - Modify Point of Contact



## Form 13 - Create Delivery













## Form 14 - Withdraw Delivery





## Form 20 - Modify Delivery















Form 21 - Register as an Internal Control Administrator



## Form 22 – Apply for Participation in GSM System (US Bank)











# Form 23 – Apply for Participation in GSM System (Exporter)













#### Form 24 - Copy a Submitted Application





#### Form 25 – Assign Access





#### Form 26 - Submit Organization Information



#### Form 27 - Submit Delivery







#### Form 31 - Submit Registration(s)



### Form 33 – Request Web Access on Behalf of a Current Organization



### Form 34 – Edit Web User Associations



#### Form 35 - Review Web Access Request