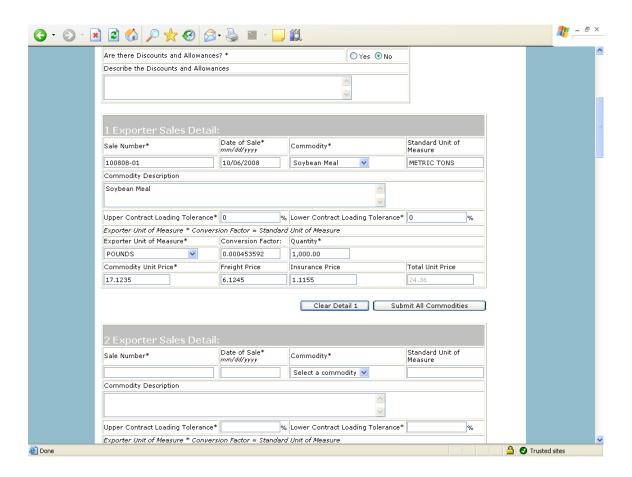

|                                                 |
| 31              | Submit Registration(s)                                 | 71                                      |                                                 |
| 33              | Request Web Access on Behalf of a Current Organization | 74                                      |                                                 |
| 34              | Edit Web User Associations                             | 75                                      |                                                 |
| 35              | Review Web Access Request                              | 75                                      |                                                 |

#### Form 1 - Create Application for Guarantee Coverage

























## Form 2 - Modify Application

























#### Form 3 - Modify Registration















| GSM OMB Submission January 2021 |                                       |                                       |
|---------------------------------|---------------------------------------|---------------------------------------|
|                                 |                                       |                                       |
|                                 |                                       |                                       |
|                                 |                                       |                                       |
|                                 |                                       |