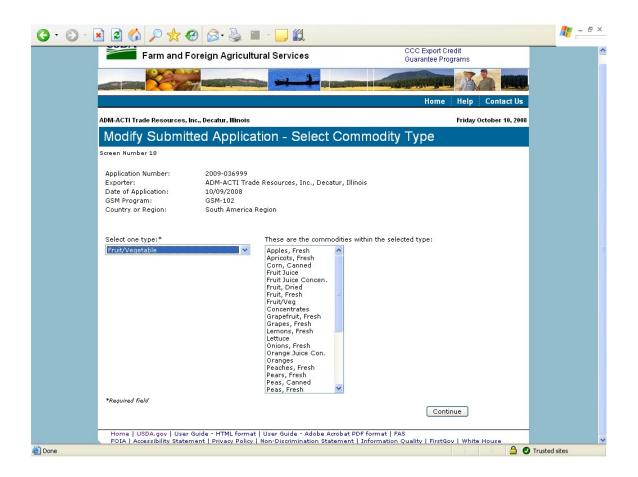

|
| 31              | Submit Registration(s)                                 | 71                                      |                                                 |
| 33              | Request Web Access on Behalf of a Current Organization | 74                                      |                                                 |
| 34              | Edit Web User Associations                             | 75                                      |                                                 |
| 35              | Review Web Access Request                              | 75                                      |                                                 |

#### Form 1 - Create Application for Guarantee Coverage

























## Form 2 - Modify Application

























#### Form 3 - Modify Registration















| GSM OMB Submission January 2021 |                                       |                                       |
|---------------------------------|---------------------------------------|---------------------------------------|
|                                 |                                       |                                       |
|                                 |                                       |                                       |
|                                 |                                       |                                       |
|                                 |                                       |                                       |
|                                 |