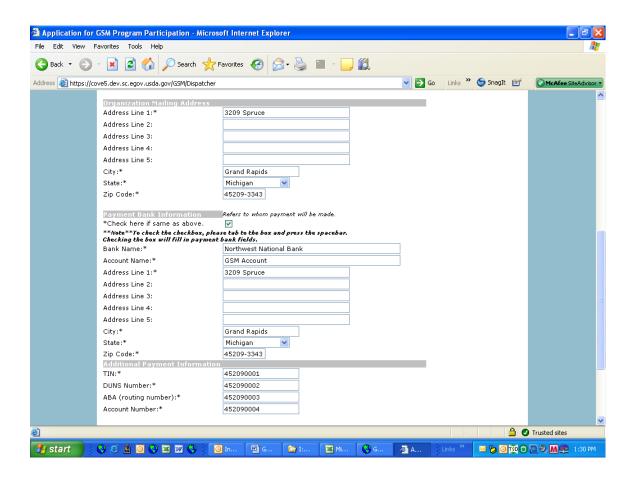

|
| ·                               | · · · · · · · · · · · · · · · · · · · | · · · · · · · · · · · · · · · · · · · |













## Form 4 – Assign Notice of Assignment





## Form 5 – Withdraw Notice of Assignment





## Form 6 – Accept Notice of Assignment





## Form 7 – Reject Notice of Assignment





#### Form 8 - Reassign Notice of Assignment





# Form 9 – Modify Organization (Exporter)







# Form 10 - Modify Organization (US Bank)





#### Form 11 - Create Point of Contact



## Form 12 - Modify Point of Contact



## Form 13 - Create Delivery













## Form 14 - Withdraw Delivery





## Form 20 - Modify Delivery















Form 21 - Register as an Internal Control Administrator



## Form 22 – Apply for Participation in GSM System (US Bank)











# Form 23 – Apply for Participation in GSM System (Exporter)













#### Form 24 - Copy a Submitted Application





#### Form 25 – Assign Access





#### Form 26 - Submit Organization Information



#### Form 27 - Submit Delivery







#### Form 31 - Submit Registration(s)



### Form 33 – Request Web Access on Behalf of a Current Organization



### Form 34 – Edit Web User Associations



#### Form 35 - Review Web Access Request