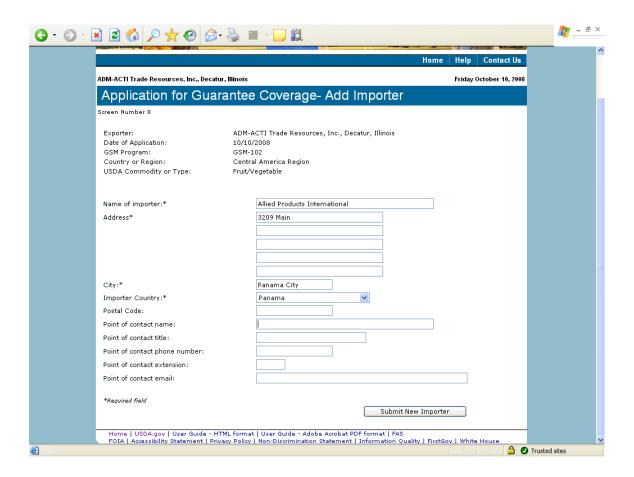

|                                                 |
| 31              | Submit Registration(s)                                 | 71                                      |                                                 |
| 33              | Request Web Access on Behalf of a Current Organization | 74                                      |                                                 |
| 34              | Edit Web User Associations                             | 75                                      |                                                 |
| 35              | Review Web Access Request                              | 75                                      |                                                 |

#### Form 1 - Create Application for Guarantee Coverage

























## Form 2 - Modify Application

























#### Form 3 - Modify Registration















| GSM OMB Submission January 2021 |                                       |                                       |
|---------------------------------|---------------------------------------|---------------------------------------|
|                                 |                                       |                                       |
|                                 |                                       |                                       |
|                                 |                                       |                                       |
|                                 |                                       |