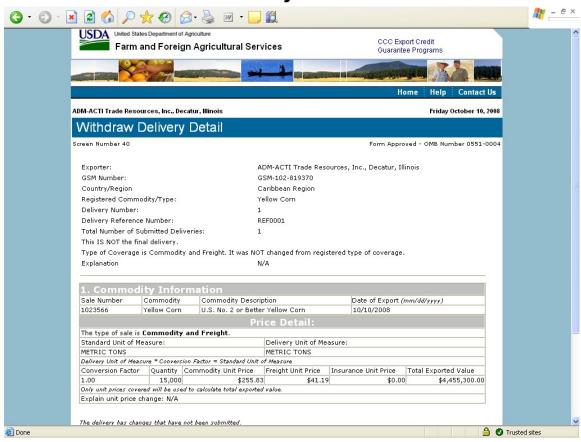

|                                       |
|                                 |                                       |                                       |
| ·                               | · · · · · · · · · · · · · · · · · · · | · · · · · · · · · · · · · · · · · · · |













## Form 4 – Assign Notice of Assignment





## Form 5 – Withdraw Notice of Assignment





## Form 6 – Accept Notice of Assignment





## Form 7 – Reject Notice of Assignment





#### Form 8 - Reassign Notice of Assignment





# Form 9 – Modify Organization (Exporter)







# Form 10 - Modify Organization (US Bank)





#### Form 11 - Create Point of Contact



## Form 12 - Modify Point of Contact



## Form 13 - Create Delivery













## Form 14 - Withdraw Delivery





## Form 20 - Modify Delivery















Form 21 - Register as an Internal Control Administrator



## Form 22 – Apply for Participation in GSM System (US Bank)











# Form 23 – Apply for Participation in GSM System (Exporter)













#### Form 24 - Copy a Submitted Application





#### Form 25 – Assign Access





#### Form 26 - Submit Organization Information



#### Form 27 - Submit Delivery







#### Form 31 - Submit Registration(s)



### Form 33 – Request Web Access on Behalf of a Current Organization



### Form 34 – Edit Web User Associations



#### Form 35 - Review Web Access Request