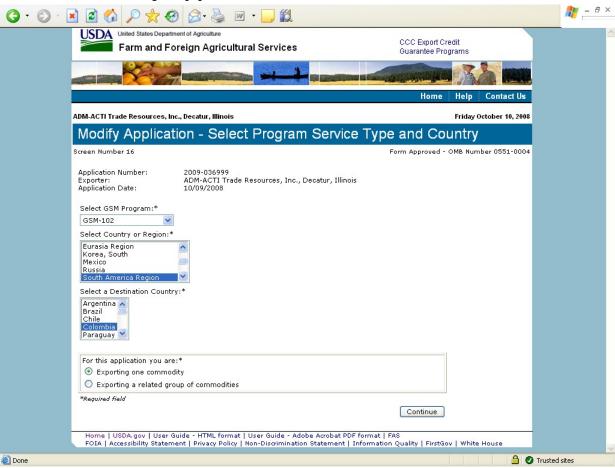

|
| 31              | Submit Registration(s)                                 | 71                                      |                                                 |
| 33              | Request Web Access on Behalf of a Current Organization | 74                                      |                                                 |
| 34              | Edit Web User Associations                             | 75                                      |                                                 |
| 35              | Review Web Access Request                              | 75                                      |                                                 |

#### Form 1 - Create Application for Guarantee Coverage

























## Form 2 - Modify Application

























#### Form 3 - Modify Registration















| GSM OMB Submission January 2021 |                                       |                                       |
|---------------------------------|---------------------------------------|---------------------------------------|
|                                 |                                       |                                       |
|                                 |                                       |                                       |
|                                 |                                       |                                       |
|                                 |                                       |                                       |
|