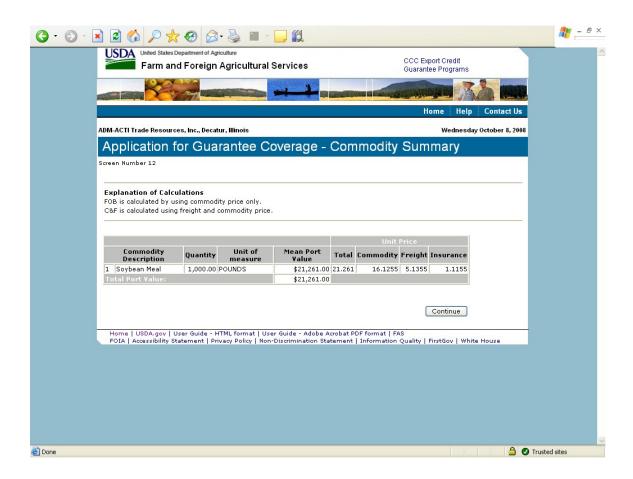

|
| 31              | Submit Registration(s)                                 | 71                                      |                                                 |
| 33              | Request Web Access on Behalf of a Current Organization | 74                                      |                                                 |
| 34              | Edit Web User Associations                             | 75                                      |                                                 |
| 35              | Review Web Access Request                              | 75                                      |                                                 |

#### Form 1 - Create Application for Guarantee Coverage

























## Form 2 - Modify Application

























#### Form 3 - Modify Registration















| GSM OMB Submission January 2021 |                                       |                                       |
|---------------------------------|---------------------------------------|---------------------------------------|
|                                 |                                       |                                       |
|                                 |                                       |                                       |
|                                 |                                       |                                       |
|                                 |                                       |