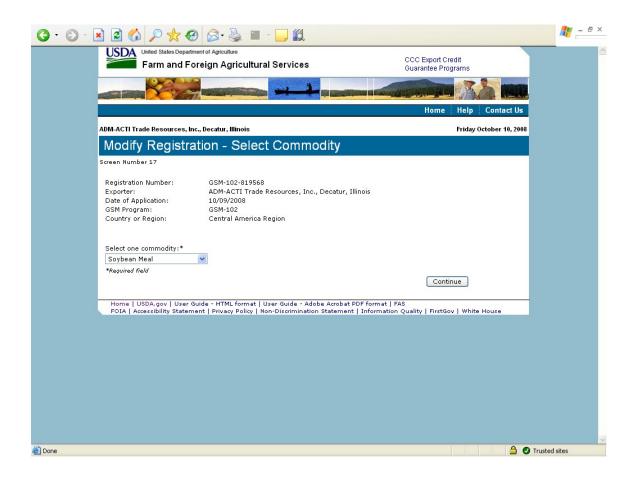

#### Form 3 - Modify Registration

| GSM OMB Submission January 2021 |                                       |                                       |
|---------------------------------|---------------------------------------|---------------------------------------|
|                                 |                                       |                                       |
|                                 |                                       |                                       |
|                                 |                                       |                                       |
|                                 |                                       |                                       |
|                                 |                                       |                                       |
|                                 |                                       |                                       |
|                                 |                                       |                                       |
|                                 |                                       |                                       |
|                                 |                                       |                                       |
|                                 |                                       |                                       |
|                                 |                                       |                                       |
|                                 |                                       |                                       |
|                                 |                                       |                                       |
|                                 |                                       |                                       |
|                                 |                                       |                                       |
|                                 |                                       |                                       |
|                                 |                                       |                                       |
|                                 |                                       |                                       |
|                                 |                                       |                                       |
|                                 |                                       |                                       |
|                                 |                                       |                                       |
|                                 |                                       |                                       |
|                                 |                                       |                                       |
|                                 |                                       |                                       |
|                                 |                                       |                                       |
|                                 |                                       |                                       |
|                                 |                                       |                                       |
|                                 |                                       |                                       |
|                                 |                                       |                                       |
|                                 |                                       |                                       |
|                                 |                                       |                                       |
|                                 |                                       |                                       |
|                                 |                                       |                                       |
|                                 |                                       |                                       |
|                                 |                                       |                                       |
|                                 |                                       |                                       |
|                                 |                                       |                                       |
|                                 |                                       |                                       |
|                                 |                                       |                                       |
|                                 |                                       |                                       |
|                                 |                                       |                                       |
|                                 |                                       |                                       |
|                                 |                                       |                                       |
|                                 |                                       |                                       |
|                                 |                                       |                                       |
|                                 |                                       |                                       |
|                                 |                                       |                                       |
|                                 |                                       |                                       |
|                                 |                                       |                                       |
|                                 |                                       |                                       |
|                                 |                                       |                                       |
|                                 |                                       |                                       |
|                                 |                                       |                                       |
|                                 |                                       |                                       |
|                                 |                                       |                                       |
|                                 |                                       |                                       |
|                                 |                                       |                                       |
|                                 |                                       |                                       |
|                                 |                                       |                                       |
|                                 |                                       |                                       |
|                                 |                                       |                                       |
|                                 |                                       |                                       |
|                                 |                                       |                                       |
|                                 |                                       |                                       |
| ·                               | · · · · · · · · · · · · · · · · · · · | · · · · · · · · · · · · · · · · · · · |