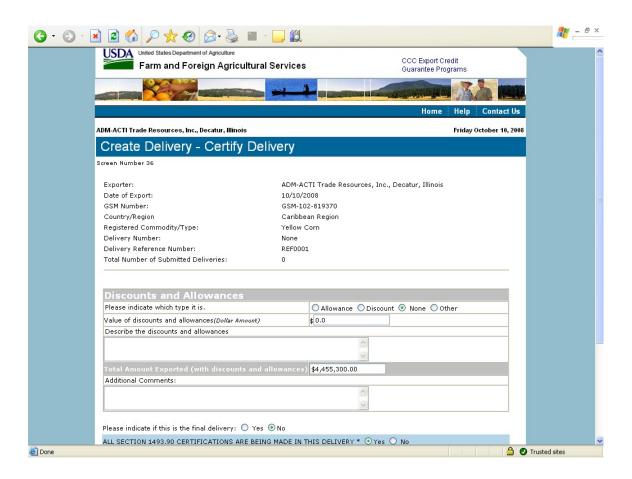

|                                       |                                       |
|                                 |                                       |                                       |
| ·                               | · · · · · · · · · · · · · · · · · · · | · · · · · · · · · · · · · · · · · · · |













## Form 4 – Assign Notice of Assignment





## Form 5 – Withdraw Notice of Assignment





## Form 6 – Accept Notice of Assignment





## Form 7 – Reject Notice of Assignment





#### Form 8 - Reassign Notice of Assignment





# Form 9 – Modify Organization (Exporter)







# Form 10 - Modify Organization (US Bank)





#### Form 11 - Create Point of Contact



## Form 12 - Modify Point of Contact



## Form 13 - Create Delivery













## Form 14 - Withdraw Delivery





## Form 20 - Modify Delivery















Form 21 - Register as an Internal Control Administrator



## Form 22 – Apply for Participation in GSM System (US Bank)











# Form 23 – Apply for Participation in GSM System (Exporter)













#### Form 24 - Copy a Submitted Application





#### Form 25 – Assign Access





#### Form 26 - Submit Organization Information



#### Form 27 - Submit Delivery







#### Form 31 - Submit Registration(s)



### Form 33 – Request Web Access on Behalf of a Current Organization



### Form 34 – Edit Web User Associations



#### Form 35 - Review Web Access Request