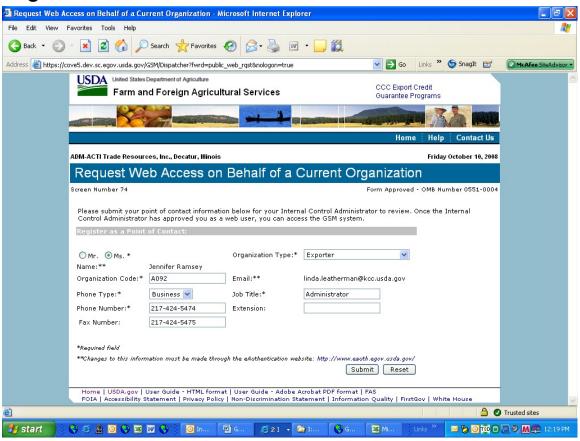

ignment





# Form 9 – Modify Organization (Exporter)







# Form 10 - Modify Organization (US Bank)





#### Form 11 - Create Point of Contact



## Form 12 - Modify Point of Contact



## Form 13 - Create Delivery













## Form 14 - Withdraw Delivery





## Form 20 - Modify Delivery















Form 21 - Register as an Internal Control Administrator



## Form 22 – Apply for Participation in GSM System (US Bank)











# Form 23 – Apply for Participation in GSM System (Exporter)













#### Form 24 - Copy a Submitted Application





#### Form 25 – Assign Access





#### Form 26 - Submit Organization Information



#### Form 27 - Submit Delivery







#### Form 31 - Submit Registration(s)



### Form 33 – Request Web Access on Behalf of a Current Organization



### Form 34 – Edit Web User Associations



#### Form 35 - Review Web Access Request