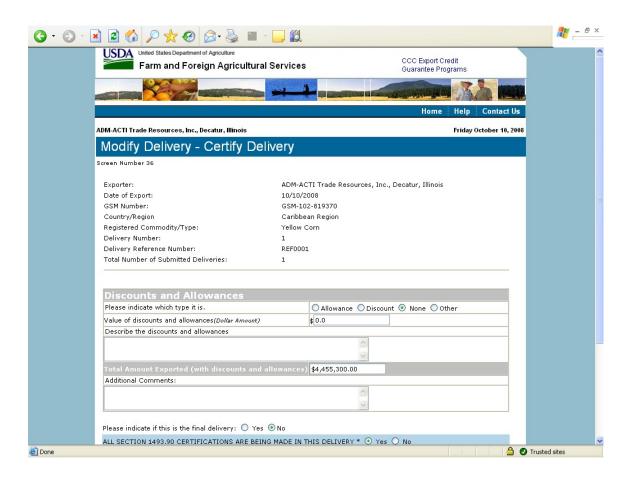

## Form 20 - Modify Delivery

Form 21 - Register as an Internal Control Administrator