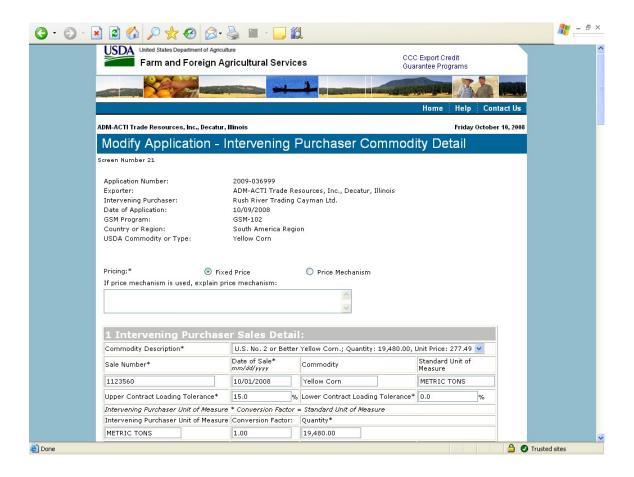

| Submit Registration(s)                                 | 71                                      |                                                 |
| 33              | Request Web Access on Behalf of a Current Organization | 74                                      |                                                 |
| 34              | Edit Web User Associations                             | 75                                      |                                                 |
| 35              | Review Web Access Request                              | 75                                      |                                                 |

#### Form 1 - Create Application for Guarantee Coverage

























## Form 2 - Modify Application

























#### Form 3 - Modify Registration















| GSM OMB Submission January 2021 |                                       |                                       |
|---------------------------------|---------------------------------------|---------------------------------------|
|                                 |                                       |                                       |
|                                 |                                       |                                       |
|                                 |                                       |                                       |
|                                 |                                       |                                       |
|                                 |