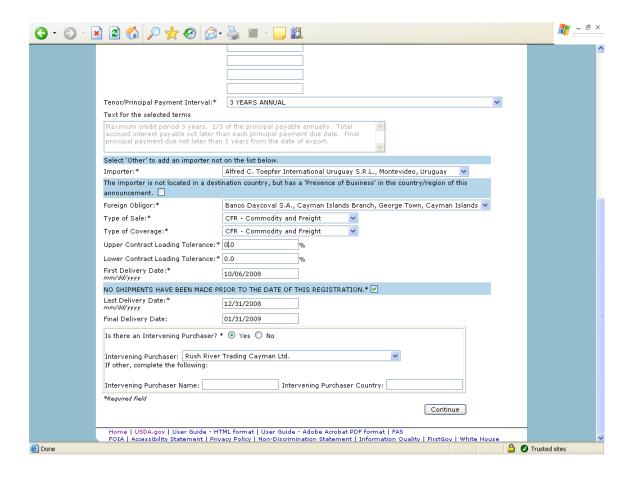

#### Form 3 - Modify Registration

| GSM OMB Submission January 2021 |                                       |                                       |
|---------------------------------|---------------------------------------|---------------------------------------|
|                                 |                                       |                                       |
|                                 |                                       |                                       |
|                                 |                                       |                                       |
|                                 |                                       |                                       |
|                                 |                                       |                                       |
|                                 |                                       |                                       |
|                                 |                                       |                                       |
|                                 |                                       |                                       |
|                                 |                                       |                                       |
|                                 |                                       |                                       |
|                                 |                                       |                                       |
|                                 |                                       |                                       |
|                                 |                                       |                                       |
|                                 |                                       |                                       |
|                                 |                                       |                                       |
|                                 |                                       |                                       |
|                                 |                                       |                                       |
|                                 |                                       |                                       |
|                                 |                                       |                                       |
|                                 |                                       |                                       |
|                                 |                                       |                                       |
|                                 |                                       |                                       |
|                                 |                                       |                                       |
|                                 |                                       |                                       |
|                                 |                                       |                                       |
|                                 |                                       |                                       |
|                                 |                                       |                                       |
|                                 |                                       |                                       |
|                                 |                                       |                                       |
|                                 |                                       |                                       |
|                                 |                                       |                                       |
|                                 |                                       |                                       |
|                                 |                                       |                                       |
|                                 |                                       |                                       |
|                                 |                                       |                                       |
|                                 |                                       |                                       |
|                                 |                                       |                                       |
|                                 |                                       |                                       |
|                                 |                                       |                                       |
|                                 |                                       |                                       |
|                                 |                                       |                                       |
|                                 |                                       |                                       |
|                                 |                                       |                                       |
|                                 |                                       |                                       |
|                                 |                                       |                                       |
|                                 |                                       |                                       |
|                                 |                                       |                                       |
|                                 |                                       |                                       |
|                                 |                                       |                                       |
|                                 |                                       |                                       |
|                                 |                                       |                                       |
|                                 |                                       |                                       |
|                                 |                                       |                                       |
|                                 |                                       |                                       |
|                                 |                                       |                                       |
|                                 |                                       |                                       |
|                                 |                                       |                                       |
|                                 |                                       |                                       |
|                                 |                                       |                                       |
|                                 |                                       |                                       |
|                                 |                                       |                                       |
|                                 |                                       |                                       |
|                                 |                                       |                                       |
|                                 |                                       |                                       |
| ·                               | · · · · · · · · · · · · · · · · · · · | · · · · · · · · · · · · · · · · · · · |