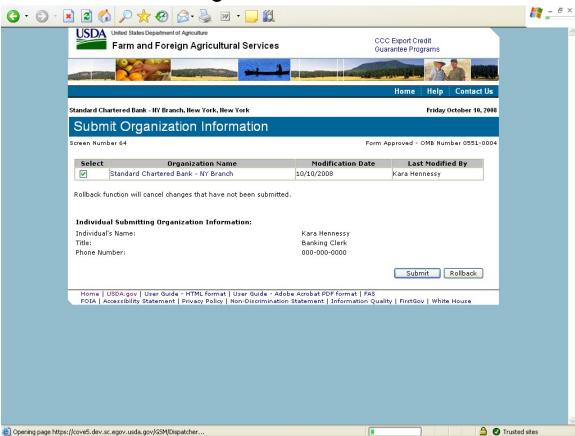

otice of Assignment





## Form 6 – Accept Notice of Assignment





## Form 7 – Reject Notice of Assignment





#### Form 8 - Reassign Notice of Assignment





# Form 9 – Modify Organization (Exporter)







# Form 10 - Modify Organization (US Bank)





#### Form 11 - Create Point of Contact



## Form 12 - Modify Point of Contact



## Form 13 - Create Delivery













## Form 14 - Withdraw Delivery





## Form 20 - Modify Delivery















Form 21 - Register as an Internal Control Administrator



## Form 22 – Apply for Participation in GSM System (US Bank)











# Form 23 – Apply for Participation in GSM System (Exporter)













#### Form 24 - Copy a Submitted Application





#### Form 25 – Assign Access





#### Form 26 - Submit Organization Information



#### Form 27 - Submit Delivery







#### Form 31 - Submit Registration(s)



### Form 33 – Request Web Access on Behalf of a Current Organization



### Form 34 – Edit Web User Associations



#### Form 35 - Review Web Access Request