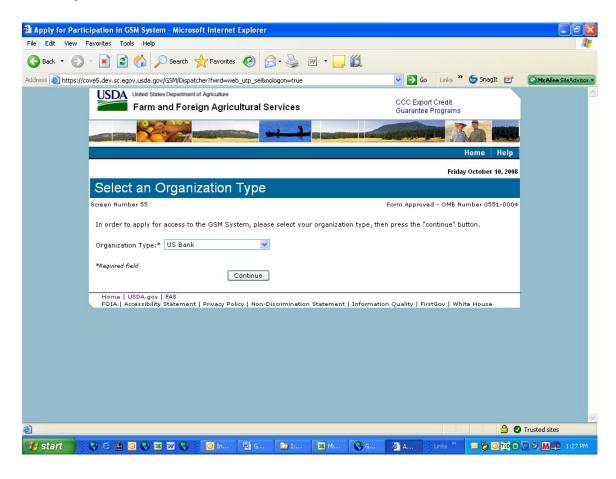

|
| ·                               | · · · · · · · · · · · · · · · · · · · | · · · · · · · · · · · · · · · · · · · |













## Form 4 – Assign Notice of Assignment





## Form 5 – Withdraw Notice of Assignment





## Form 6 – Accept Notice of Assignment





## Form 7 – Reject Notice of Assignment





#### Form 8 - Reassign Notice of Assignment





# Form 9 – Modify Organization (Exporter)







# Form 10 - Modify Organization (US Bank)





#### Form 11 - Create Point of Contact



## Form 12 - Modify Point of Contact



## Form 13 - Create Delivery













## Form 14 - Withdraw Delivery





## Form 20 - Modify Delivery















Form 21 - Register as an Internal Control Administrator



## Form 22 – Apply for Participation in GSM System (US Bank)











# Form 23 – Apply for Participation in GSM System (Exporter)













#### Form 24 - Copy a Submitted Application





#### Form 25 – Assign Access





#### Form 26 - Submit Organization Information



#### Form 27 - Submit Delivery







#### Form 31 - Submit Registration(s)



### Form 33 – Request Web Access on Behalf of a Current Organization



### Form 34 – Edit Web User Associations



#### Form 35 - Review Web Access Request