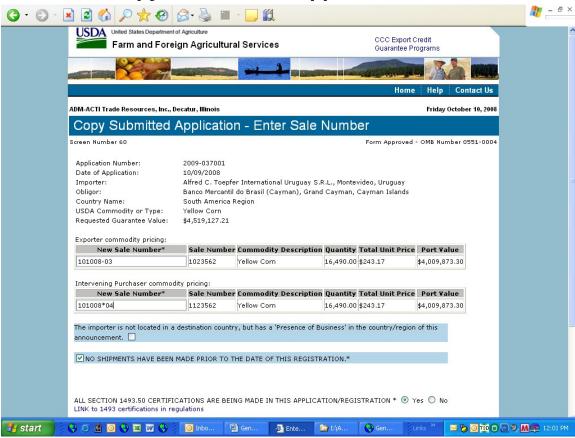

· · |













## Form 4 – Assign Notice of Assignment





## Form 5 – Withdraw Notice of Assignment





## Form 6 – Accept Notice of Assignment





## Form 7 – Reject Notice of Assignment





#### Form 8 - Reassign Notice of Assignment





# Form 9 – Modify Organization (Exporter)







# Form 10 - Modify Organization (US Bank)





#### Form 11 - Create Point of Contact



## Form 12 - Modify Point of Contact



## Form 13 - Create Delivery













## Form 14 - Withdraw Delivery





## Form 20 - Modify Delivery















Form 21 - Register as an Internal Control Administrator



## Form 22 – Apply for Participation in GSM System (US Bank)











# Form 23 – Apply for Participation in GSM System (Exporter)













#### Form 24 - Copy a Submitted Application





#### Form 25 – Assign Access





#### Form 26 - Submit Organization Information



#### Form 27 - Submit Delivery







#### Form 31 - Submit Registration(s)



### Form 33 – Request Web Access on Behalf of a Current Organization



### Form 34 – Edit Web User Associations



#### Form 35 - Review Web Access Request