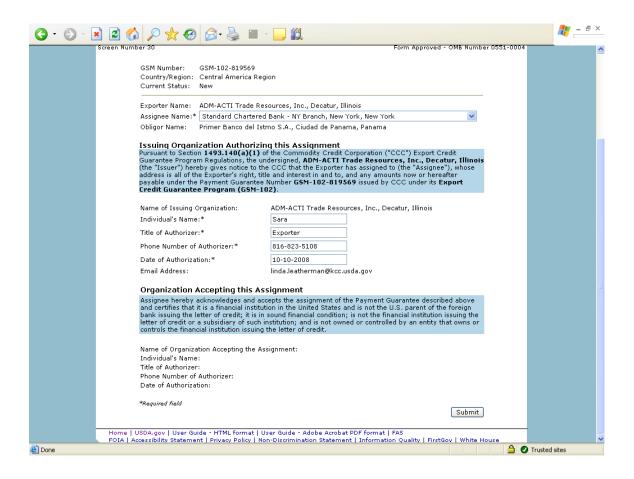

|                                       |
|                                 |                                       |                                       |
|                                 |                                       |                                       |
|                                 |                                       |                                       |
|                                 |                                       |                                       |
|                                 |                                       |                                       |
| ·                               | · · · · · · · · · · · · · · · · · · · | · · · · · · · · · · · · · · · · · · · |













## Form 4 – Assign Notice of Assignment





## Form 5 – Withdraw Notice of Assignment





## Form 6 – Accept Notice of Assignment





## Form 7 – Reject Notice of Assignment





#### Form 8 - Reassign Notice of Assignment





# Form 9 – Modify Organization (Exporter)







# Form 10 - Modify Organization (US Bank)





#### Form 11 - Create Point of Contact



## Form 12 - Modify Point of Contact



## Form 13 - Create Delivery













## Form 14 - Withdraw Delivery





## Form 20 - Modify Delivery















Form 21 - Register as an Internal Control Administrator



## Form 22 – Apply for Participation in GSM System (US Bank)











# Form 23 – Apply for Participation in GSM System (Exporter)













#### Form 24 - Copy a Submitted Application





#### Form 25 – Assign Access





#### Form 26 - Submit Or