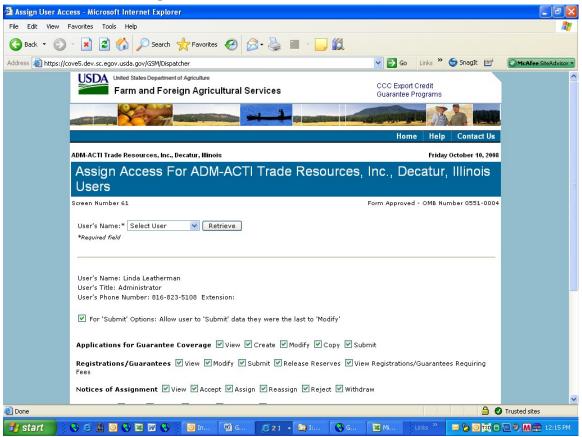

ign Notice of Assignment





## Form 5 – Withdraw Notice of Assignment





## Form 6 – Accept Notice of Assignment





## Form 7 – Reject Notice of Assignment





#### Form 8 - Reassign Notice of Assignment





# Form 9 – Modify Organization (Exporter)







# Form 10 - Modify Organization (US Bank)





#### Form 11 - Create Point of Contact



## Form 12 - Modify Point of Contact



## Form 13 - Create Delivery













## Form 14 - Withdraw Delivery





## Form 20 - Modify Delivery















Form 21 - Register as an Internal Control Administrator



## Form 22 – Apply for Participation in GSM System (US Bank)











# Form 23 – Apply for Participation in GSM System (Exporter)













#### Form 24 - Copy a Submitted Application





#### Form 25 – Assign Access





#### Form 26 - Submit Organization Information



#### Form 27 - Submit Delivery







#### Form 31 - Submit Registration(s)



### Form 33 – Request Web Access on Behalf of a Current Organization



### Form 34 – Edit Web User Associations



#### Form 35 - Review Web Access Request