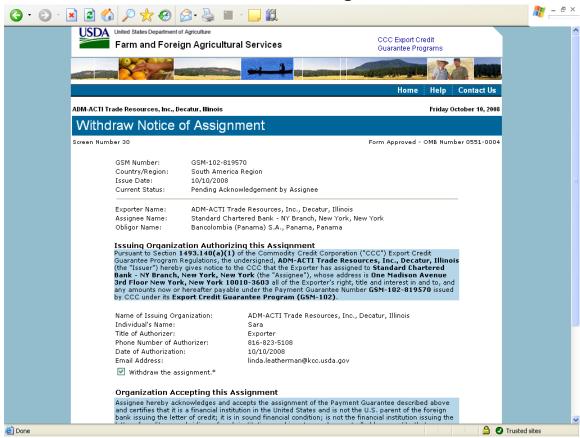

|
|                                 |                                       |                                       |
|                                 |                                       |                                       |
|                                 |                                       |                                       |
|                                 |                                       |                                       |
|                                 |                                       |                                       |
| ·                               | · · · · · · · · · · · · · · · · · · · | · · · · · · · · · · · · · · · · · · · |













## Form 4 – Assign Notice of Assignment





## Form 5 – Withdraw Notice of Assignment





## Form 6 – Accept Notice of Assignment





## Form 7 – Reject Notice of Assignment





#### Form 8 - Reassign Notice of Assignment





# Form 9 – Modify Organization (Exporter)







# Form 10 - Modify Organization (US Bank)





#### Form 11 - Create Point of Contact



## Form 12 - Modify Point of Contact



## Form 13 - Create Delivery













## Form 14 - Withdraw Delivery





## Form 20 - Modify Delivery















Form 21 - Register as an Internal Control Administrator



## Form 22 – Apply for Participation in GSM System (US Bank)











# Form 23 – Apply for Participation in GSM System (Exporter)













#### Form 24 - Copy a Submitted Application





#### Form 25 – Assign Access





#### Form 26 - Submit Organization Information



#### Form 27 - Subm