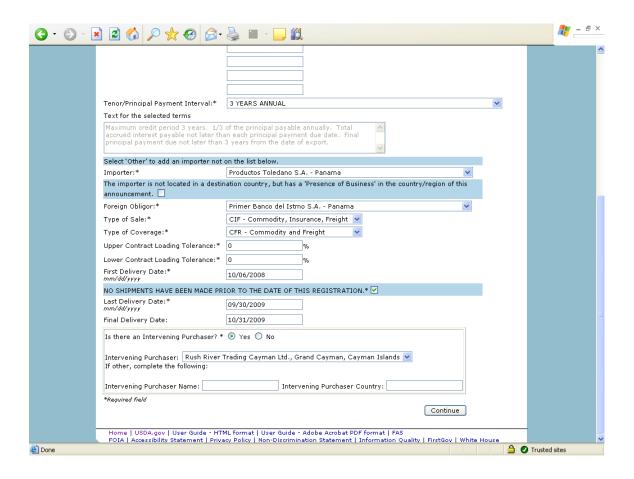

|                                                 |
| 31              | Submit Registration(s)                                 | 71                                      |                                                 |
| 33              | Request Web Access on Behalf of a Current Organization | 74                                      |                                                 |
| 34              | Edit Web User Associations                             | 75                                      |                                                 |
| 35              | Review Web Access Request                              | 75                                      |                                                 |

#### Form 1 - Create Application for Guarantee Coverage

























## Form 2 - Modify Application

























#### Form 3 - Modify Registration















| GSM OMB Submission January 2021 |                                       |                                       |
|---------------------------------|---------------------------------------|---------------------------------------|
|                                 |                                       |                                       |
|                                 |                                       |                                       |
|                                 |                                       |                                       |
|                                 |                                       |