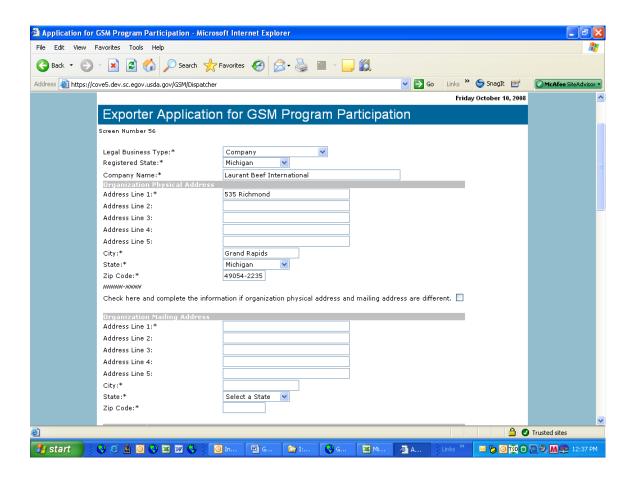

· · · · · · · · · | · · · · · · · · · · · · · · · · · · · |













## Form 4 – Assign Notice of Assignment





## Form 5 – Withdraw Notice of Assignment





## Form 6 – Accept Notice of Assignment





## Form 7 – Reject Notice of Assignment





#### Form 8 - Reassign Notice of Assignment





# Form 9 – Modify Organization (Exporter)







# Form 10 - Modify Organization (US Bank)





#### Form 11 - Create Point of Contact



## Form 12 - Modify Point of Contact



## Form 13 - Create Delivery













## Form 14 - Withdraw Delivery





## Form 20 - Modify Delivery















Form 21 - Register as an Internal Control Administrator



## Form 22 – Apply for Participation in GSM System (US Bank)











# Form 23 – Apply for Participation in GSM System (Exporter)













#### Form 24 - Copy a Submitted Application





#### Form 25 – Assign Access





#### Form 26 - Submit Organization Information



#### Form 27 - Submit Delivery







#### Form 31 - Submit Registration(s)



### Form 33 – Request Web Access on Behalf of a Current Organization



### Form 34 – Edit Web User Associations



#### Form 35 - Review Web Access Request