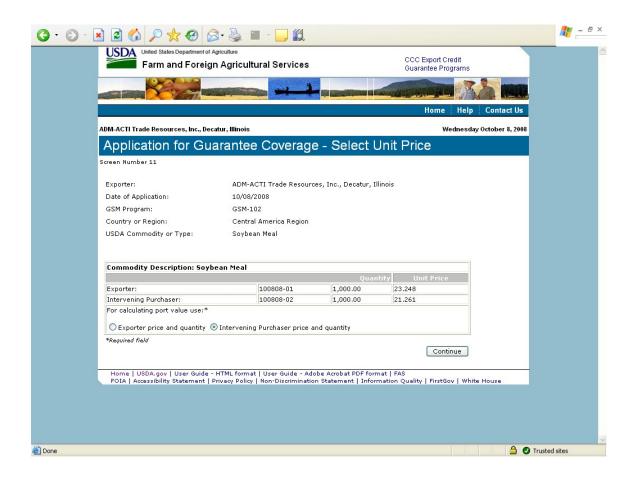

|
| 31              | Submit Registration(s)                                 | 71                                      |                                                 |
| 33              | Request Web Access on Behalf of a Current Organization | 74                                      |                                                 |
| 34              | Edit Web User Associations                             | 75                                      |                                                 |
| 35              | Review Web Access Request                              | 75                                      |                                                 |

#### Form 1 - Create Application for Guarantee Coverage

























## Form 2 - Modify Application

























#### Form 3 - Modify Registration















| GSM OMB Submission January 2021 |                                       |                                       |
|---------------------------------|---------------------------------------|---------------------------------------|
|                                 |                                       |                                       |
|                                 |                                       |                                       |
|                                 |                                       |                                       |
|                                 |                                       |