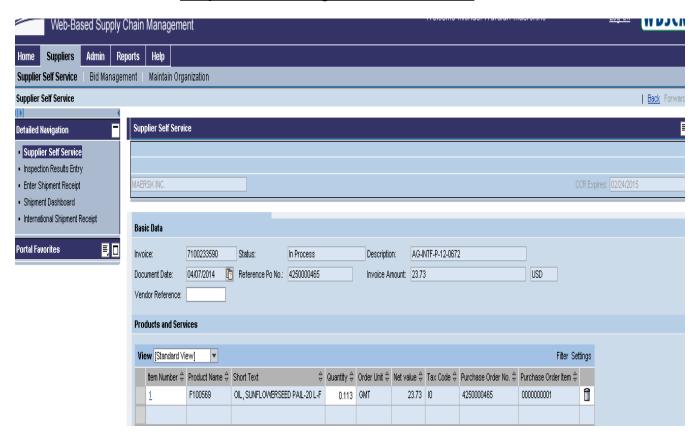

## **Entry Screens for Freight Invoices in WBSCM**

The public reporting burden for this information collection is estimated to be 30 minutes. This burden estimate includes time for reviewing instructions, researching existing data sources, gathering and maintaining the needed data, and completing and submitting the information. Send comments regarding the accuracy of this burden estimate and any suggestions for reducing the burden to: U.S. Department of Agriculture, Foreign Agricultural Service, Office of Capacity Building and Development, Food Assistance Division, Attn: OMB Number (0551-0035), 1400 Independence Avenue., S.W., Washington, DC 20250-1034. You are not required to respond to this collection of information unless a valid OMB control number is displayed.