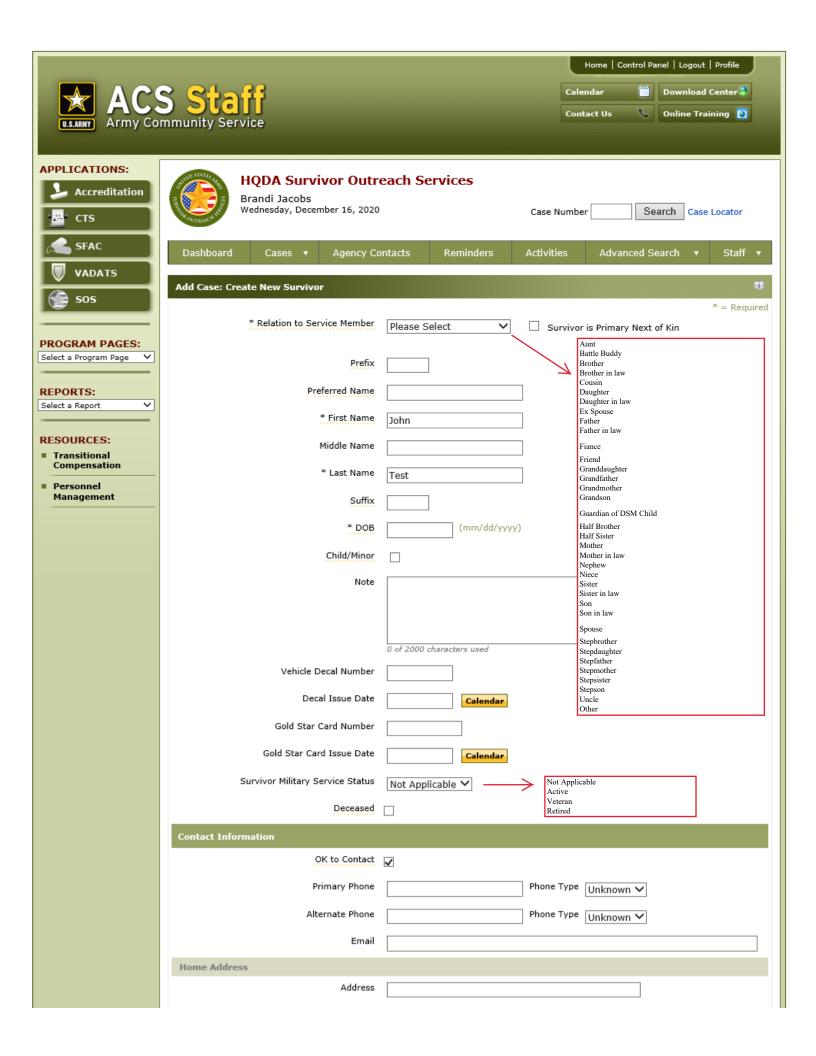

|                                                                                               | Address continued                                     |                                                |
|-----------------------------------------------------------------------------------------------|-------------------------------------------------------|------------------------------------------------|
|                                                                                               | City                                                  |                                                |
|                                                                                               | * State                                               | Virginia (VA)