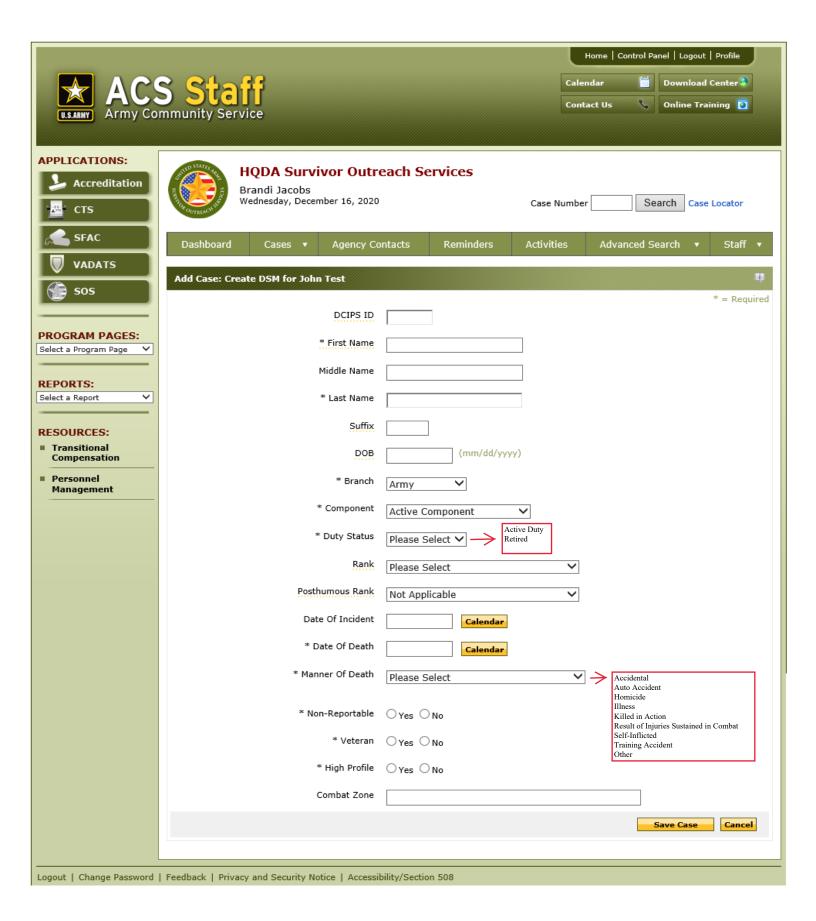

| Country                                               | United States                                  |
|                                                                                               |                                                       | Spell Check Next: Update Service Member Cancel |
|                                                                                               |                                                       |                                                |
| Logout   Change Password   Feedback   Privacy and Security Notice   Accessibility/Section 508 |                                                       |                                                |