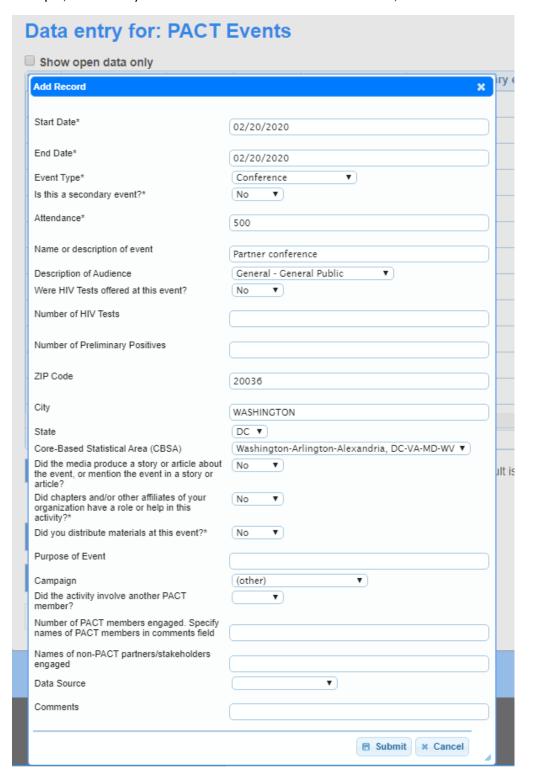

This screenshot shows what the interface looks like when the "Events" data type is selected. Here, they can edit or delete an entry or create a new event by clicking the "Add" button.

When "Add" is selected, partners are asked to enter event details in the pop-up window. In this example, a new entry is created for a conference held on Feb 20, 2020.

Once the "submit" button is clicked, the new record is added to the data set.