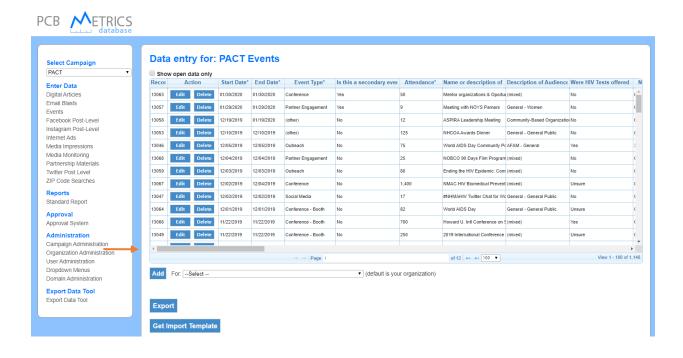

This screenshot shows what the interface looks like when the "Events" data type is selected. Here, they can edit or delete an entry or create a new event by clicking the "Add" button.

When "Add" is selected, partners are asked to enter event details in the pop-up window. In this example, a new entry is created for a conference held on Feb 20, 2020.

Once the "submit" button is clicked, the new record is added to the data set.