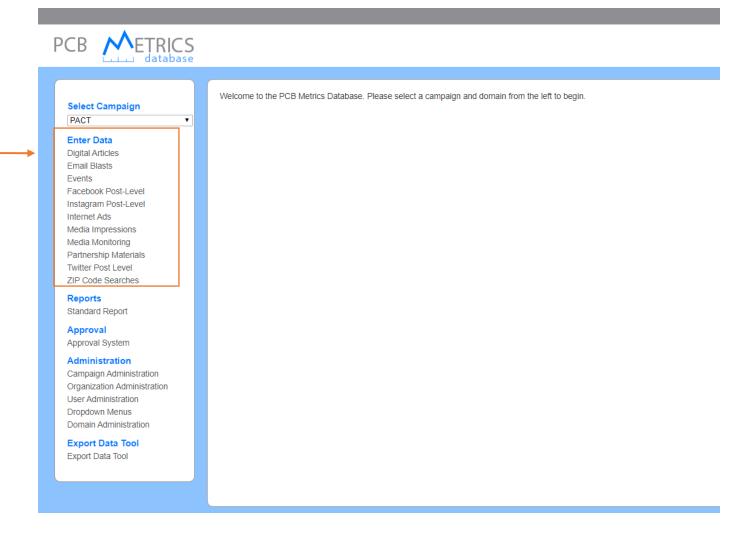

Here, partners are only required to select the type of data they wish to enter as shown in the box with the right-facing arrow. Partners are unable to run reports or use the approval system, administrative functions, or export data tool that are shown. These are for CDC's use only, and partners do not see these selections when they log in.