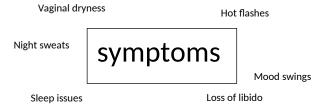

#### **Attachment 3f**

# Mobile Exam Center (MEC) Interview Hand Cards 2021-22

### SXQ1

- 1. Lesbian or gay
- 2. Straight, that is, not lesbian or gay
- 3. Bisexual
- 4. Something else
- 5. I don't know the answer

## SXQ2

- 1. Gay
- 2. Straight, that is, not gay
- 3. Bisexual
- 4. Something else
- 5. I don't know the answer

## DPQ1

Not at all

Several days

More than half the days

Nearly every day

#### RHQ1

#### **Pregnancy**

#### **Breastfeeding**





## Menopause / Change of Life



#### **Other Reasons**

Medical conditions, like cancer

Medical treatments, like chemotherapy

Birth control

Excessive exercise

Low body weight

Something else?

ALQ1

12 ounces of beer



5 ounces of wine



1.5 ounces of hard liquor