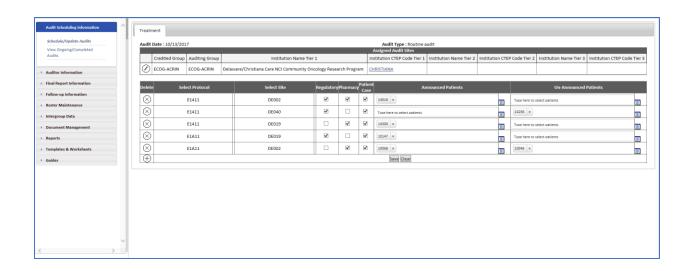

Public reporting burden for this collection of information is estimated to average 21 minutes per response, including the time for reviewing instructions, searching existing data sources, gathering and maintaining the data needed, and completing and reviewing the collection of information. An agency many not conduct or sponsor, and a person is not required to respond to, a collection of information unless it displays a currently valid OMB control number. Send comments regarding this burden estimate or any other aspect of this collection of information, including suggestions for reducing this burden, to: NIH, Project clearance Branch, 6705 Rockledge Drive, MSC 7974, Bethesda, MD 20892-7974, ATTN: PRA (OMB#xxxx-xxxx). Do not return the completed form to this address.