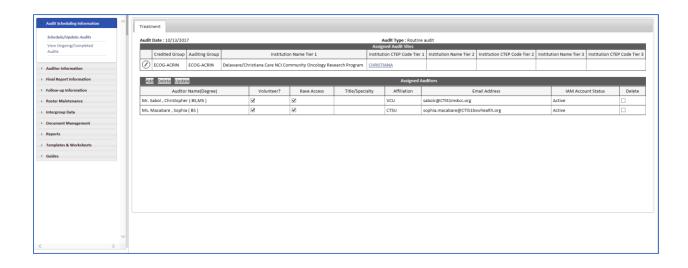

Public reporting burden for this collection of information is estimated to average 21 minutes per response, including the time for reviewing instructions, searching existing data sources, gathering and maintaining the data needed, and completing and reviewing the collection of information. An agency many not conduct or sponsor, and a person is not required to respond to, a collection of information unless it displays a currently valid OMB control number. Send comments regarding this burden estimate or any other aspect of this collection of information, including suggestions for reducing this burden, to: NIH, Project clearance Branch, 6705 Rockledge Drive, MSC 7974, Bethesda, MD 20892-7974, ATTN: PRA (OMB#xxxx-xxxx). Do not return the completed form to this address.