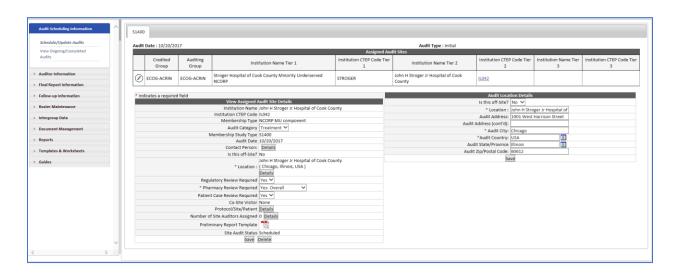

Public reporting burden for this collection of information is estimated to average 21 minutes per response, including the time for reviewing instructions, searching existing data sources, gathering and maintaining the data needed, and completing and reviewing the collection of information. An agency many not conduct or sponsor, and a person is not required to respond to, a collection of information unless it displays a currently valid OMB control number. Send comments regarding this burden estimate or any other aspect of this collection of information, including suggestions for reducing this burden, to: NIH, Project clearance Branch, 6705 Rockledge Drive, MSC 7974, Bethesda, MD 20892-7974, ATTN: PRA (OMB#xxxx-xxxx). Do not return the completed form to this address.