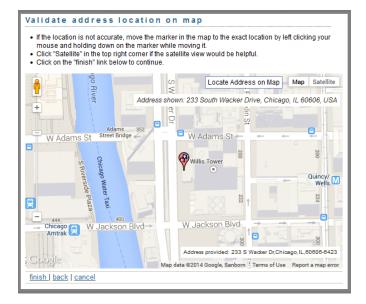

| Edit Address<br>• The system has standardized the address.<br>• Address matched to postal database<br>When finished, click on the "continue" link. The system will then run a checking<br>process, and if it can identify the county and congressional district from the address, it<br>will skip that step. |                 |  |  |  |  |  |
|--------------------------------------------------------------------------------------------------------------------------------------------------------------------------------------------------------------------------------------------------------------------------------------------------------------|-----------------|--|--|--|--|--|
| Address Line 1:*                                                                                                                                                                                                                                                                                             | 233 S Wacker Dr |  |  |  |  |  |
| Address Line 2:                                                                                                                                                                                                                                                                                              |                 |  |  |  |  |  |
| City:*                                                                                                                                                                                                                                                                                                       | Chicago         |  |  |  |  |  |
| State:*                                                                                                                                                                                                                                                                                                      | IL 🔻            |  |  |  |  |  |
| ZIP + 4:*                                                                                                                                                                                                                                                                                                    | 60606 - 6423    |  |  |  |  |  |
| continue   cancel                                                                                                                                                                                                                                                                                            |                 |  |  |  |  |  |