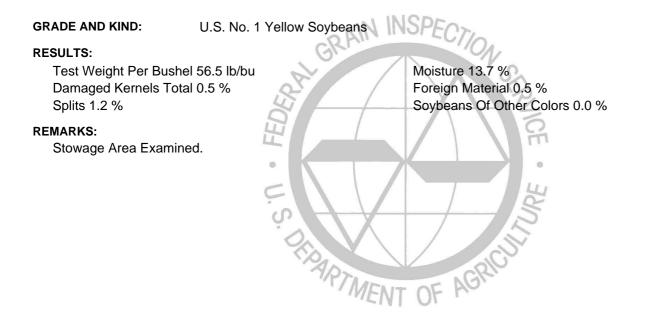

Teutopolis, IL

LOCATION: ADM Grain Edgewood, IL

DATE SAMPLED: November 20, 2008 DATE OF SERVICE: November 20, 2008

QUANTITY: (this is NOT a weight certificate) 1 Carlot

**METHOD OF SAMPLING:** Pelican