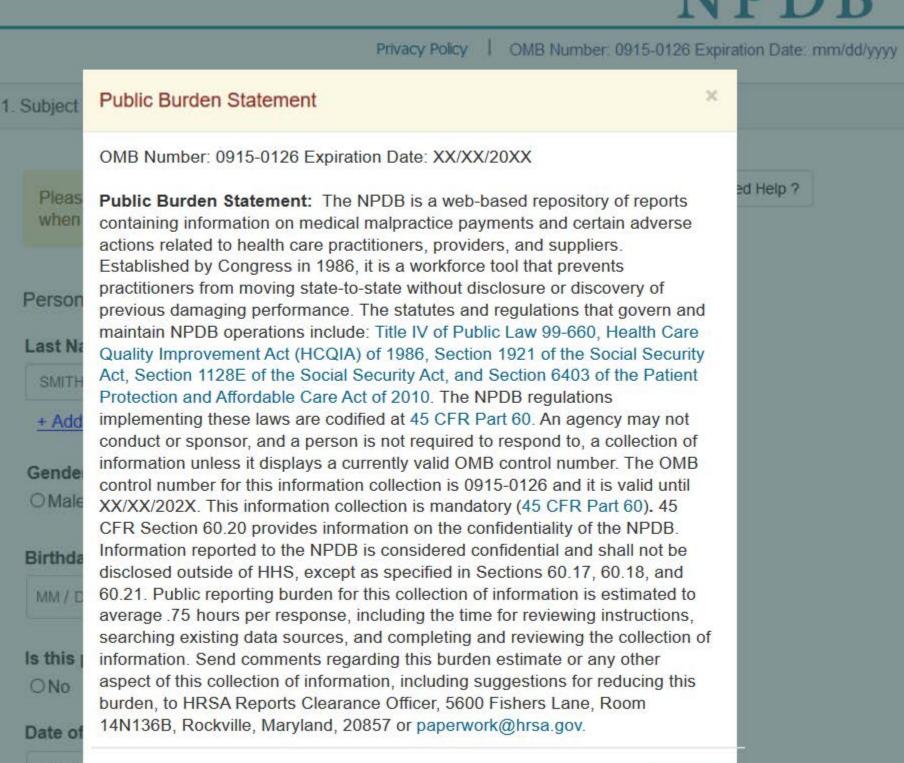

#### Sign Out

NATIONAL PRACTITIONER DATA BANK

OMB Number: 0915-0126 Expiration Date: mm/dd/yyyy Privacy Policy × Public Burden Statement 1. Subject OMB Number: 0915-0126 Expiration Date: XX/XX/20XX d Help ? Pleas when Public Burden Statement: The NPDB is a web-based repository of reports containing information on medical malpractice payments and certain adverse actions related to health care practitioners, providers, and suppliers. Established by Congress in 1986, it is a workforce tool that prevents Organiz practitioners from moving state-to-state without disclosure or discovery of previous damaging performance. The statutes and regulations that govern and Organiz maintain NPDB operations include: Title IV of Public Law 99-660, Health Care Quality Improvement Act (HCQIA) of 1986, Section 1921 of the Social Security - Include v #123) Act, Section 1128E of the Social Security Act, and Section 6403 of the Patient - Add an me (DBA). Protection and Affordable Care Act of 2010. The NPDB regulations implementing these laws are codified at 45 CFR Part 60. An agency may not TEST conduct or sponsor, and a person is not required to respond to, a collection of information unless it displays a currently valid OMB control number. The OMB + Addi control number for this information collection is 0915-0126 and it is valid until XX/XX/202X. This information collection is mandatory (45 CFR Part 60). 45 Organiz CFR Section 60.20 provides information on the confidentiality of the NPDB. Information reported to the NPDB is considered confidential and shall not be disclosed outside of HHS, except as specified in Sections 60.17, 60.18, and 60.21. Public reporting burden for this collection of information is estimated to Organiz average .75 hours per response, including the time for reviewing instructions, searching existing data sources, and completing and reviewing the collection of information. Send comments regarding this burden estimate or any other aspect of this collection of information, including suggestions for reducing this burden, to HRSA Reports Clearance Officer, 5600 Fishers Lane, Room Locatio 14N136B, Rockville, Maryland, 20857 or paperwork@hrsa.gov. Enter th Close Countr