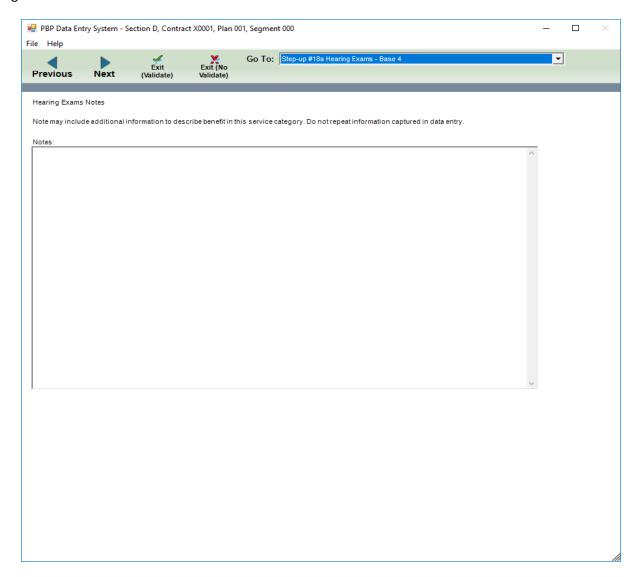

|                                                                                                                                          |                                                              |
|                                                                                                                                                                       |                                                                                                                                          |                                                              |





### Step-up #18a Hearing Exams - Base 1



### Step-up #18a Hearing Exams – Base 2



## Step-up #18a Hearing Exams - Base 3



## Step-up #18a Hearing Exams – Base 4













## Step-up #7b Chiropractic Services - Base 1



## Step-up #7b Chiropractic Services – Base 2



## Step-up #7b Chiropractic Services – Base 3



## Step-up #7f Podiatry Services - Base 1



## Step-up #7f Podiatry Services - Base 2



## Step-up #7f Podiatry Services - Base 3