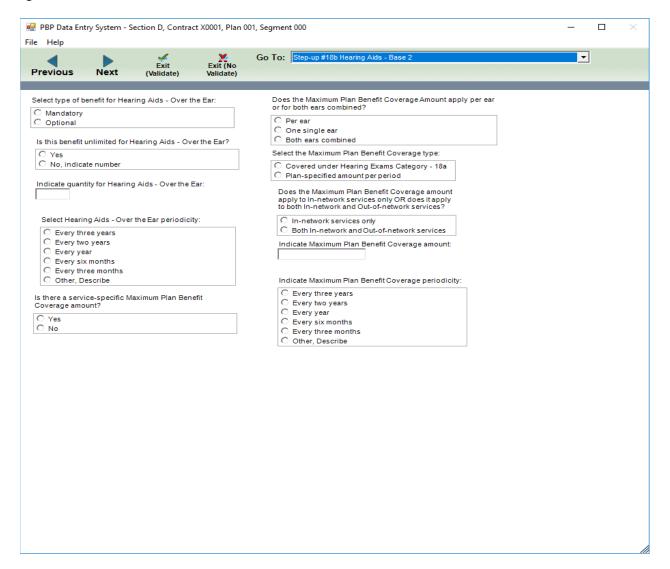

|                                                                                                                                          |                                                              |
|                                                                                                                                                                       |                                                                                                                                          |                                                              |





### Step-up #18a Hearing Exams - Base 1



### Step-up #18a Hearing Exams – Base 2



## Step-up #18a Hearing Exams - Base 3



## Step-up #18a Hearing Exams – Base 4













## Step-up #7b Chiropractic Services - Base 1



## Step-up #7b Chiropractic Services – Base 2



## Step-up #7b Chiropractic Services – Base 3



## Step-up #7f Podiatry Services - Base 1



## Step-up #7f Podiatry Services - Base 2



## Step-up #7f Podiatry Services - Base 3