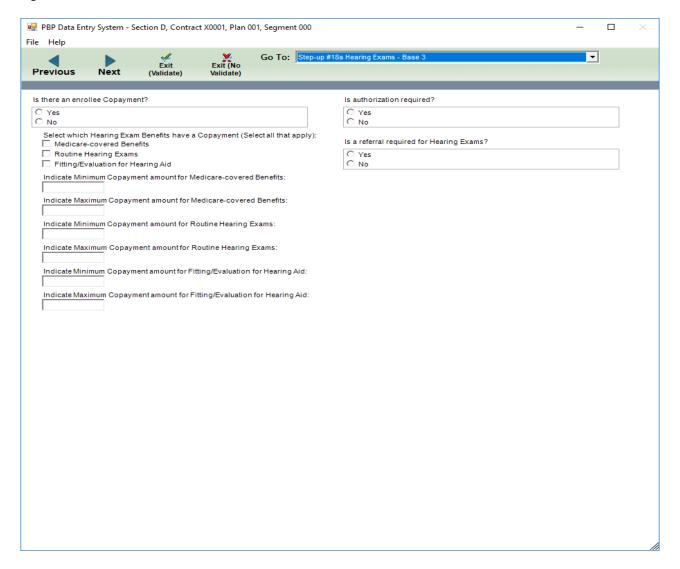

|                                                                                                                                          |                                                              |
|                                                                                                                                                                       |                                                                                                                                          |                                                              |





### Step-up #18a Hearing Exams - Base 1



### Step-up #18a Hearing Exams – Base 2



## Step-up #18a Hearing Exams - Base 3



## Step-up #18a Hearing Exams – Base 4













## Step-up #7b Chiropractic Services - Base 1



## Step-up #7b Chiropractic Services – Base 2



## Step-up #7b Chiropractic Services – Base 3



## Step-up #7f Podiatry Services - Base 1



## Step-up #7f Podiatry Services - Base 2



## Step-up #7f Podiatry Services - Base 3