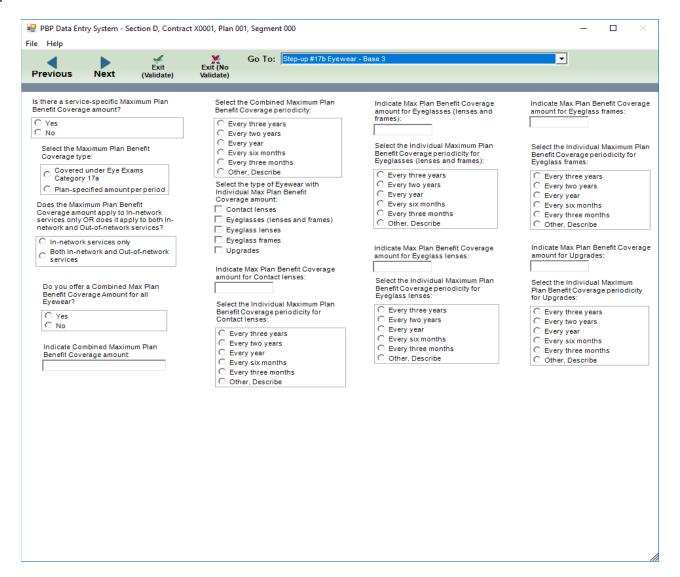

|                     |                       |                |                                            |   |  |
|                                                      |                                                                                         |                     |                       |                |                                            |   |  |
|                                                      |                                                                                         |                     |                       |                |                                            |   |  |



### Step-Up #17a Eye Exams - Base 1



## Step-Up #17a Eye Exams - Base 2



## Step-Up #17a Eye Exams - Base 3









| PBP Data Entry System - Section D, Contract X0001, Plan 00                                                                                                            | 1, Segment 000                                                                                                                           | - 🗆 ×                                                        |
|-----------------------------------------------------------------------------------------------------------------------------------------------------------------------|------------------------------------------------------------------------------------------------------------------------------------------|--------------------------------------------------------------|
| File Help  Previous Next (Validate)  File Help  Exit