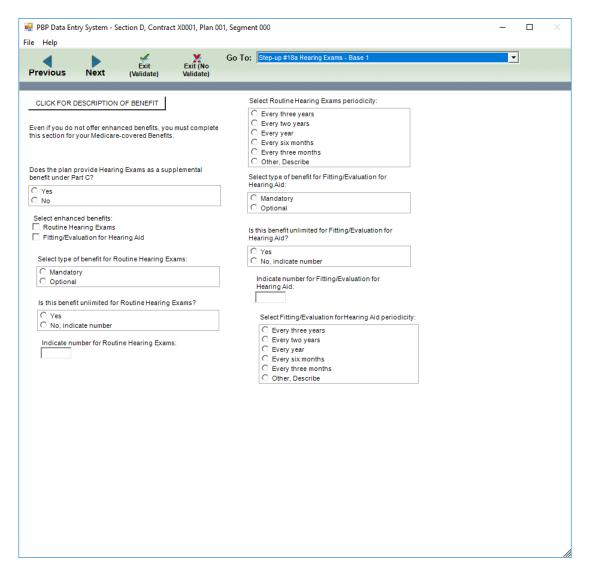

|
|                                                                                                                                                                       |                                                                                                                                          |                                                              |
|                                                                                                                                                                       |                                                                                                                                          |                                                              |





### Step-up #18a Hearing Exams - Base 1



### Step-up #18a Hearing Exams – Base 2



## Step-up #18a Hearing Exams - Base 3



## Step-up #18a Hearing Exams – Base 4













## Step-up #7b Chiropractic Services - Base 1



## Step-up #7b Chiropractic Services – Base 2



## Step-up #7b Chiropractic Services – Base 3



## Step-up #7f Podiatry Services - Base 1



## Step-up #7f Podiatry Services - Base 2



## Step-up #7f Podiatry Services - Base 3