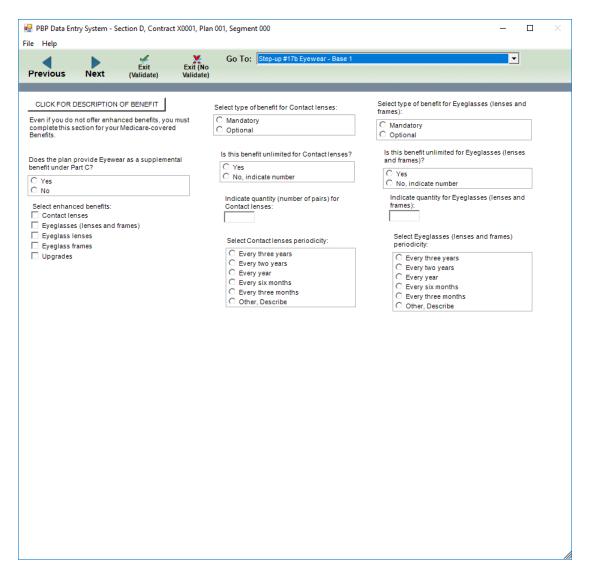

|                     |                       |                |                                            |   |  |
|                                                      |                                                                                         |                     |                       |                |                                            |   |  |
|                                                      |                                                                                         |                     |                       |                |                                            |   |  |



### Step-Up #17a Eye Exams - Base 1



## Step-Up #17a Eye Exams - Base 2



## Step-Up #17a Eye Exams - Base 3









| PBP Data Entry System - Section D, Contract X0001, Plan 00                                                                                                            | 1, Segment 000                                                                                                                           | - 🗆 ×                                                        |
|-----------------------------------------------------------------------------------------------------------------------------------------------------------------------|------------------------------------------------------------------------------------------------------------------------------------------|--------------------------------------------------------------|
| File Help  Previous Next (Validate)  File Help