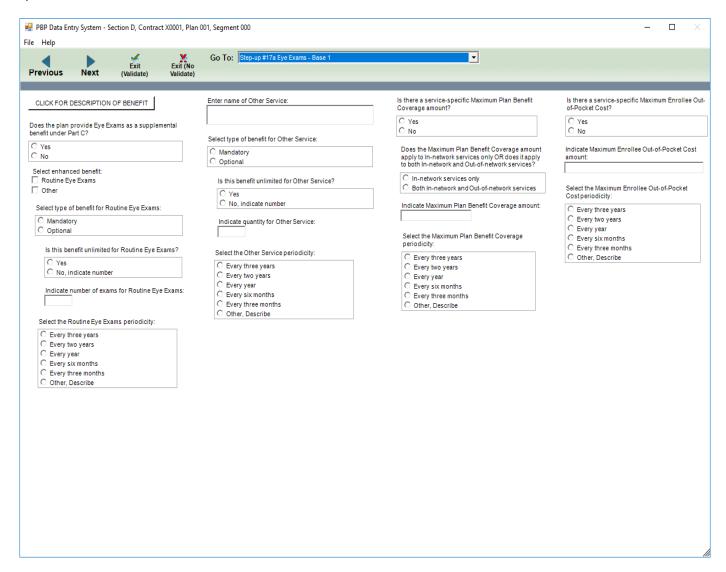

|                                                                                         |                     |                       |                |                                            |   |  |
|                                                      |                                                                                         |                     |                       |                |                                            |   |  |
|                                                      |                                                                                         |                     |                       |                |                                            |   |  |



### Step-Up #17a Eye Exams - Base 1



## Step-Up #17a Eye Exams - Base 2



## Step-Up #17a Eye Exams - Base 3









| PBP Data Entry System - Section D, Contract X0001, Plan 00                                                                                                            | 1, Segment 000                                                                                                                           | - 🗆 ×                                                        |
|-----------------------------------------------------------------------------------------------------------------------------------------------------------------------|------------------------------------------------------------------------------------------------------------------------------------------|------------------------------------