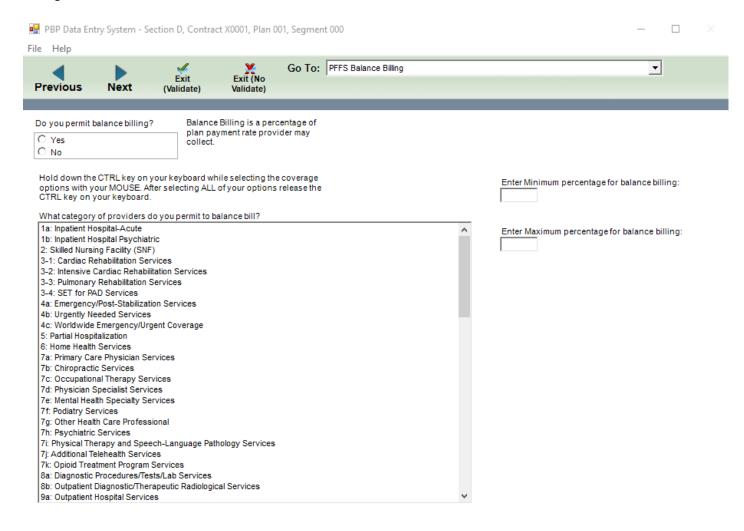

|                    |                       |        |                                                                   |   |   |

### Plan Deductible (In-Network)



### Plan Deductible (Combined) - Base 1



#### Plan Deductible (Combined) - Base 2



### Plan Deductible (Out-of-Network)



### Plan Deductible (Non-Network)



#### Max Enrollee Cost Limit (In-Network)



### Max Enrollee Cost Limit (Combined) - Base 1



#### Max Enrollee Cost Limit (Combined) – Base 2



### Max Enrollee Cost Limit (Out-of-Network)



### Max Enrollee Cost Limit (Non-Network)



### Max Plan Benefit Coverage



### Max Plan Benefit Coverage (Non-Network)



### Plan Premium/Rebate Reduction



### MMP – Medicaid/plan covered cost sharing



### **PFFS Balance Billing**



### MSA Annual Deductible/Deposit



### Reductions in Cost Sharing – General

| 🖳 PBP Data Entry System - Section D, Contract X0001, Plan 001, Segment 000 |                       |                       |        |                                      |   |  |
|----------------------------------------------------------------------------|-----------------------|-----------------------|--------|--------------------------------------|---|--|
| File Help                                                                  |                       |                       |        |                                      |   |  |
| Previous Nex                                                               | Exit<br>(Validate)    | Exit (No<br>Validate) | Go To: | Reductions in Cost Sharing - General