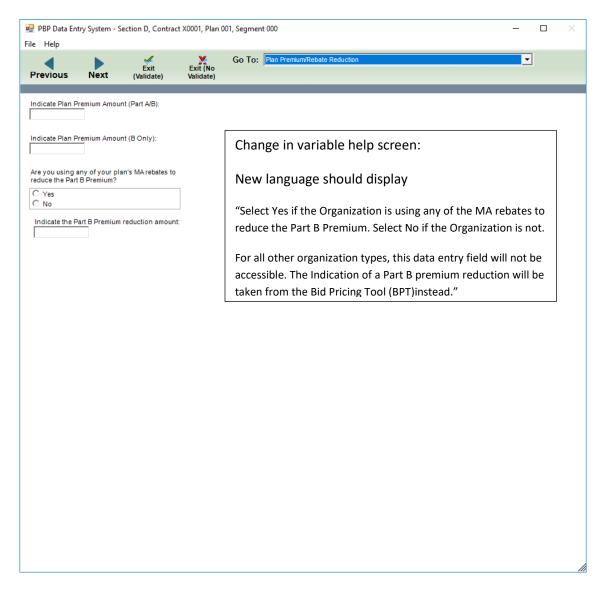

|   |   |
|                                                                          |                    |                       |        |                                                                   |   |   |

### Plan Deductible (In-Network)



### Plan Deductible (Combined) - Base 1



#### Plan Deductible (Combined) - Base 2



### Plan Deductible (Out-of-Network)



### Plan Deductible (Non-Network)



#### Max Enrollee Cost Limit (In-Network)



### Max Enrollee Cost Limit (Combined) - Base 1



#### Max Enrollee Cost Limit (Combined) – Base 2



### Max Enrollee Cost Limit (Out-of-Network)



### Max Enrollee Cost Limit (Non-Network)



### Max Plan Benefit Coverage



### Max Plan Benefit Coverage (Non-Network)



### Plan Premium/Rebate Reduction



### MMP – Medicaid/plan covered cost sharing



### **PFFS Balance Billing**



### MSA Annual Deductible/Deposit



### Reductions in Cost Sharing – General

| 🖳 PBP Data Entry System - Section D, Contract X0001, Plan 001, Segment 000 |                       |                       |        |                                      |   |  |
|----------------------------------------------------------------------------|-----------------------|-----------------------|--------|--------------------------------------|---|--|
| File Help                                                                  |                       |                       |        |                                      |   |  |
| Previous Nex                                                               | Exit<br>(Valid