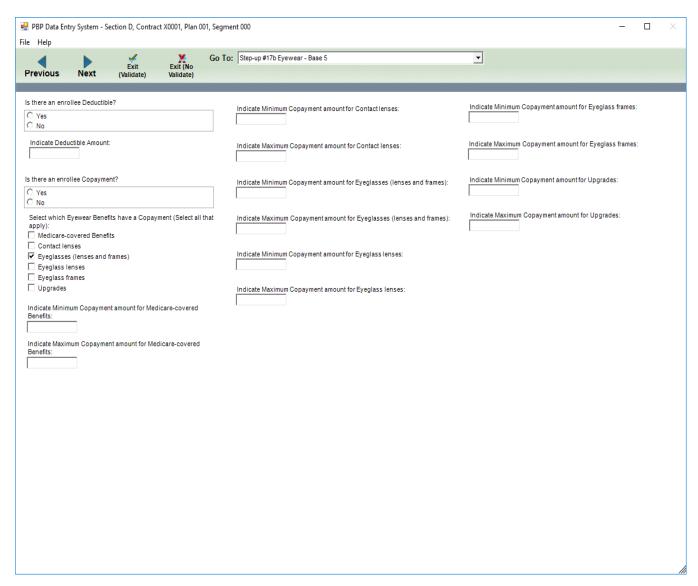

|
|                                                                                                                                                                       |                                                                                                                                          |                                                              |
|                                                                                                                                                                       |                                                                                                                                          |                                                              |





### Step-up #18a Hearing Exams - Base 1



### Step-up #18a Hearing Exams – Base 2



## Step-up #18a Hearing Exams - Base 3



## Step-up #18a Hearing Exams – Base 4













## Step-up #7b Chiropractic Services - Base 1



## Step-up #7b Chiropractic Services – Base 2



## Step-up #7b Chiropractic Services – Base 3



## Step-up #7f Podiatry Services - Base 1



## Step-up #7f Podiatry Services - Base 2



## Step-up #7f Podiatry Services - Base 3