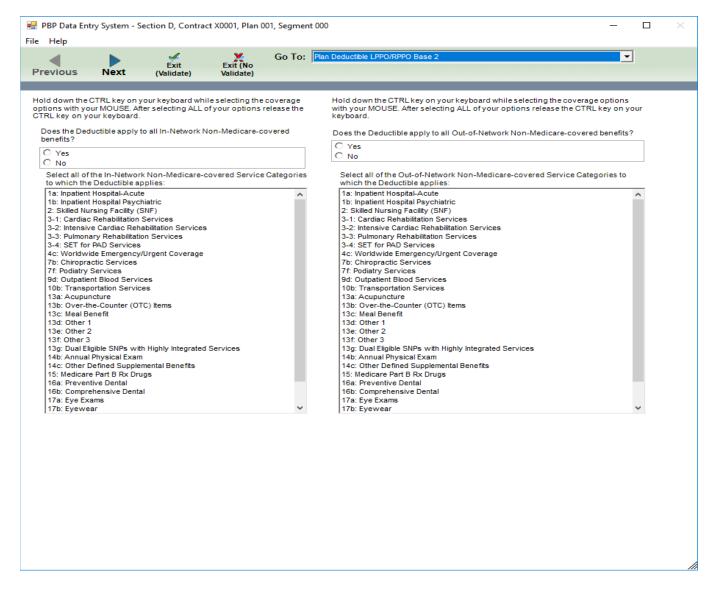

### Plan Deductible (In-Network)

### Plan Deductible (Combined) - Base 1

#### Plan Deductible (Combined) - Base 2

### Plan Deductible (Out-of-Network)

### Plan Deductible (Non-Network)