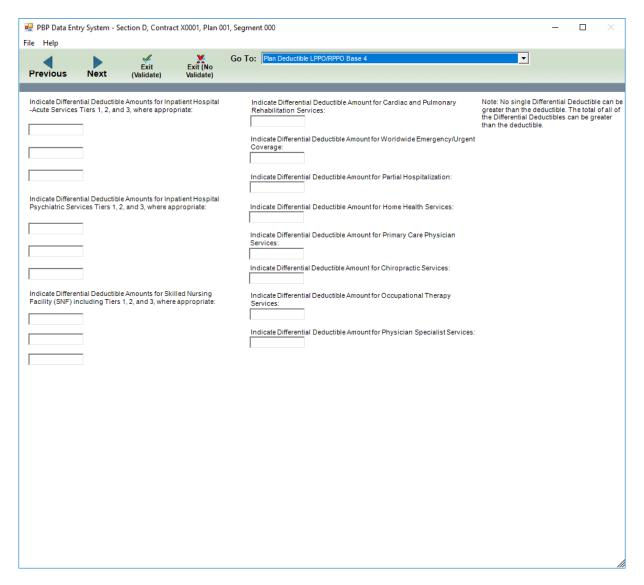

### Plan Deductible (In-Network)

### Plan Deductible (Combined) - Base 1

#### Plan Deductible (Combined) - Base 2

### Plan Deductible (Out-of-Network)

### Plan Deductible (Non-Network)