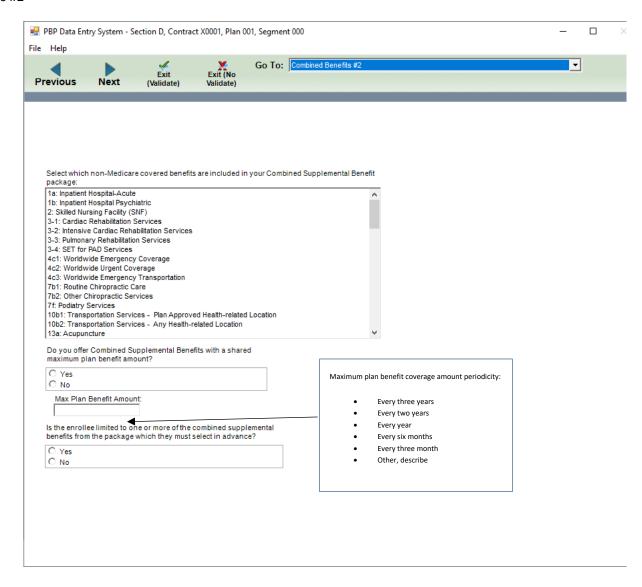

|        |                                      |   |  |
| C Yes<br>C No                                                              |                       |                       |        |                                      |   |  |
|                                                                            | Reductions in Cost Sh | aring                 |        |                                      |   |  |

### Reductions in Cost Sharing #1 - Base 1



### Reductions in Cost Sharing #1 – Base 2



#### Reductions in Cost Sharing #2 – Base 1



### Reductions in Cost Sharing #2 – Base 2



#### Reductions in Cost Sharing #3 – Base 1



### Reductions in Cost Sharing #3 – Base 2



### Combined Benefits - General



#### Combined Benefits #1



#### Combined Benefits #2



#### Combined Benefits #3



### Notes



## Optional Supplemental – Management Screen



## Optional Supplemental – Label and Premium



### Optional Supplemental – Service Categories



## Optional Supplemental – OON Step-up



## Optional Supplemental – OON Optional



## Step-up #10b Transportation Services – Base 1

| ☐ PBP Data Entry System - Section D, Contract XC | 01, Plan 001, Segment 000