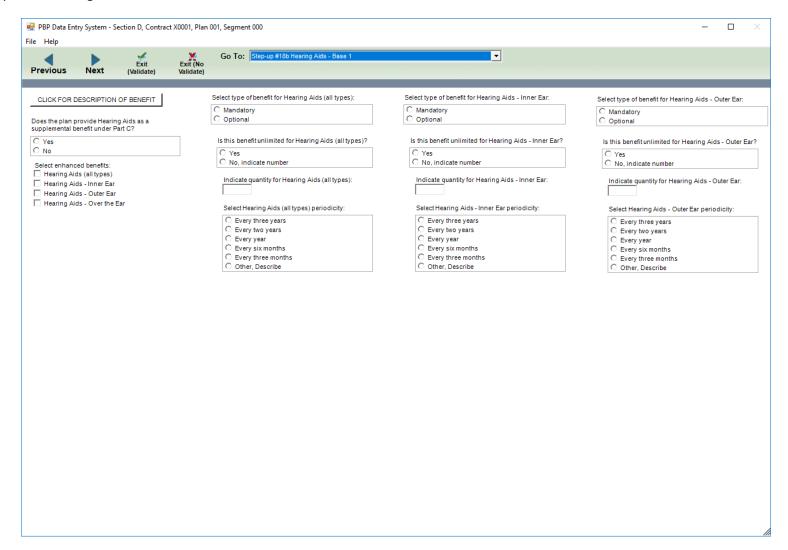

|                                                                                                                                          |                                                              |
|                                                                                                                                                                       |                                                                                                                                          |                                                              |





### Step-up #18a Hearing Exams - Base 1



### Step-up #18a Hearing Exams – Base 2



## Step-up #18a Hearing Exams - Base 3



## Step-up #18a Hearing Exams – Base 4













## Step-up #7b Chiropractic Services - Base 1



## Step-up #7b Chiropractic Services – Base 2



## Step-up #7b Chiropractic Services – Base 3



## Step-up #7f Podiatry Services - Base 1



## Step-up #7f Podiatry Services - Base 2



## Step-up #7f Podiatry Services - Base 3