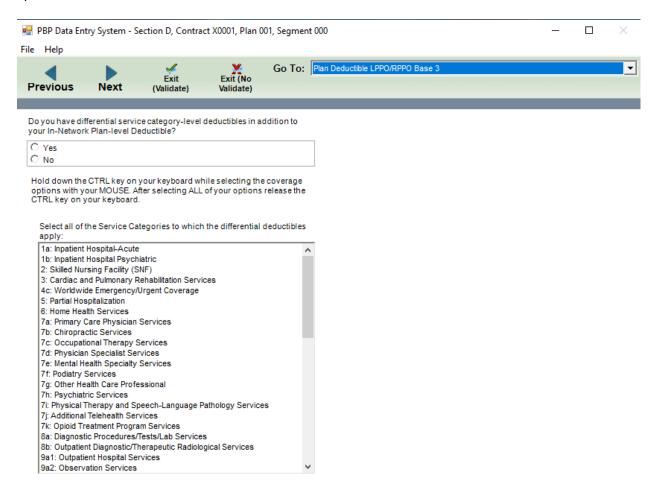

### Plan Deductible (In-Network)

### Plan Deductible (Combined) - Base 1

#### Plan Deductible (Combined) - Base 2

### Plan Deductible (Out-of-Network)

### Plan Deductible (Non-Network)