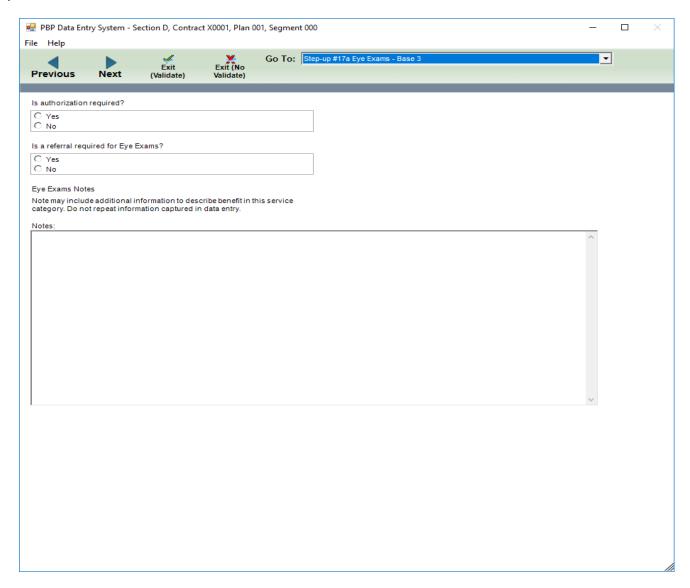

|                     |                       |                |                                            |   |  |
|                                                      |                                                                                         |                     |                       |                |                                            |   |  |
|                                                      |                                                                                         |                     |                       |                |                                            |   |  |



### Step-Up #17a Eye Exams - Base 1



## Step-Up #17a Eye Exams - Base 2



## Step-Up #17a Eye Exams - Base 3









| PBP Data Entry System - Section D, Contract X0001, Plan 00                                                                                                            | 1, Segment 000                                                                                                                           | - 🗆 ×                                                        |
|-----------------------------------------------------------------------------------------------------------------------------------------------------------------------|------------------------------------------------------------------------------------------------------------------------------------------|--------------------------------------------------------------|
| File Help  Previous Next (Validate)  File Help