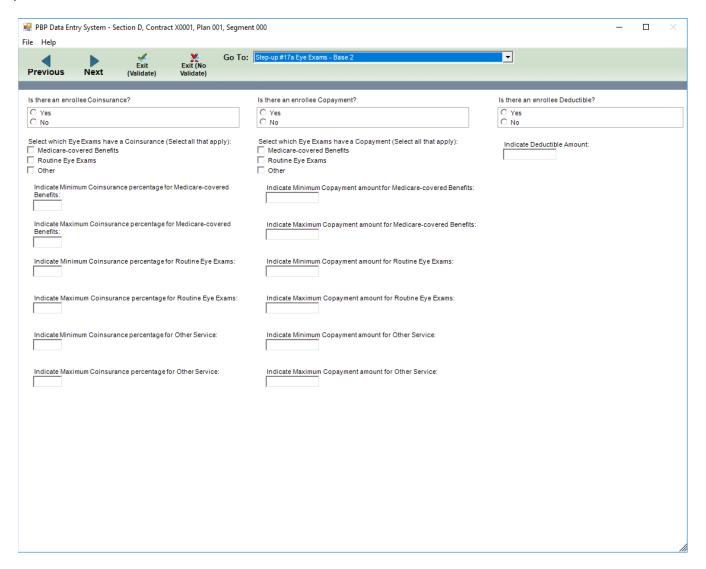

|                     |                       |                |                                            |   |  |
|                                                      |                                                                                         |                     |                       |                |                                            |   |  |
|                                                      |                                                                                         |                     |                       |                |                                            |   |  |



### Step-Up #17a Eye Exams - Base 1



## Step-Up #17a Eye Exams - Base 2



## Step-Up #17a Eye Exams - Base 3









| PBP Data Entry System - Section D, Contract X0001, Plan 00                                                                                                            | 1, Segment 000                                                                                                                           | - 🗆 ×                                                        |
|-----------------------------------------------------------------------------------------------------------------------------------------------------------------------|------------------------------------------------------------------------------------------------------------------------------------------|--------------------------------------------------------------|
| File Hel