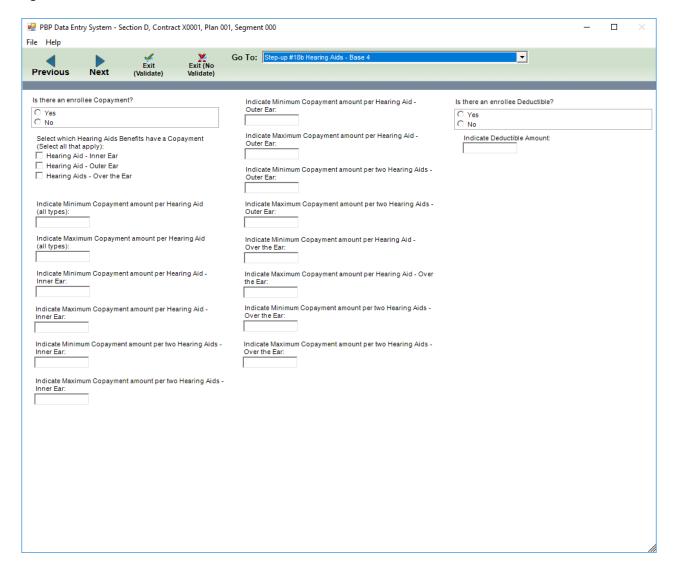

|                                                                                                                                          |                                                              |
|                                                                                                                                                                       |                                                                                                                                          |                                                              |





### Step-up #18a Hearing Exams - Base 1



### Step-up #18a Hearing Exams – Base 2



## Step-up #18a Hearing Exams - Base 3



## Step-up #18a Hearing Exams – Base 4













## Step-up #7b Chiropractic Services - Base 1



## Step-up #7b Chiropractic Services – Base 2



## Step-up #7b Chiropractic Services – Base 3



## Step-up #7f Podiatry Services - Base 1



## Step-up #7f Podiatry Services - Base 2



## Step-up #7f Podiatry Services - Base 3