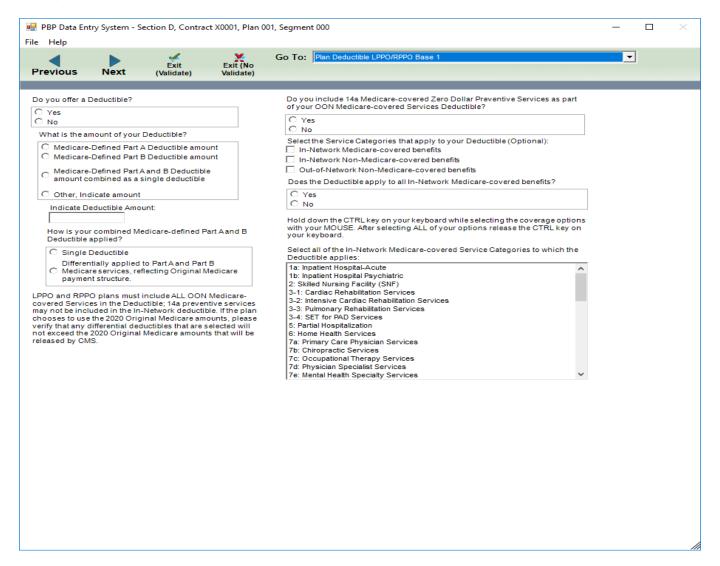

### Plan Deductible (In-Network)

### Plan Deductible (Combined) - Base 1

#### Plan Deductible (Combined) - Base 2

### Plan Deductible (Out-of-Network)

### Plan Deductible (Non-Network)