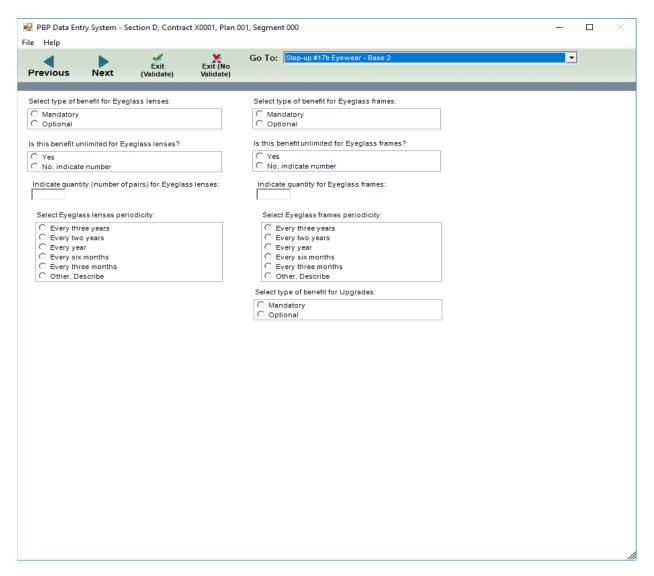

|                     |                       |                |                                            |   |  |
|                                                      |                                                                                         |                     |                       |                |                                            |   |  |
|                                                      |                                                                                         |                     |                       |                |                                            |   |  |



### Step-Up #17a Eye Exams - Base 1



## Step-Up #17a Eye Exams - Base 2



## Step-Up #17a Eye Exams - Base 3









| PBP Data Entry System - Section D, Contract X0001, Plan 00                                                                                                            | 1, Segment 000                                                                                                                           | - 🗆 ×                                                        |
|-----------------------------------------------------------------------------------------------------------------------------------------------------------------------|------------------------------------------------------------------------------------------------------------------------------------------|--------------------------------------------------------------|
| File Help  Previous Next (Validate)  File Help  Ex