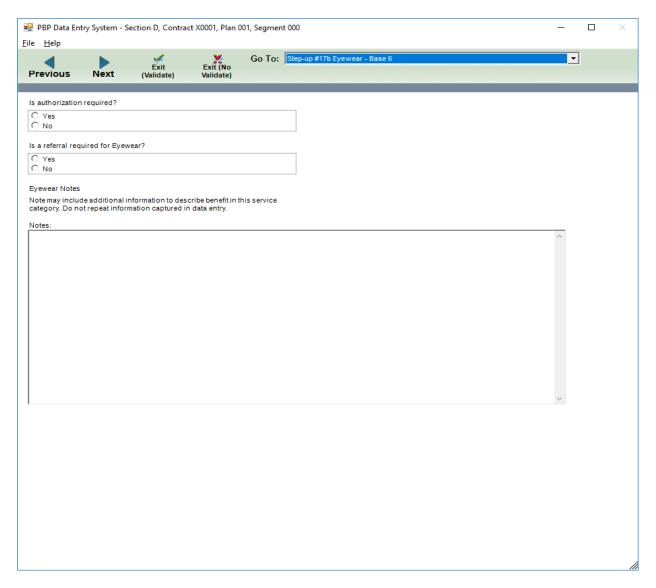

|
|                                                                                                                                                                       |                                                                                                                                          |                                                              |
|                                                                                                                                                                       |                                                                                                                                          |                                                              |





### Step-up #18a Hearing Exams - Base 1



### Step-up #18a Hearing Exams – Base 2



## Step-up #18a Hearing Exams - Base 3



## Step-up #18a Hearing Exams – Base 4













## Step-up #7b Chiropractic Services - Base 1



## Step-up #7b Chiropractic Services – Base 2



## Step-up #7b Chiropractic Services – Base 3



## Step-up #7f Podiatry Services - Base 1



## Step-up #7f Podiatry Services - Base 2



## Step-up #7f Podiatry Services - Base 3