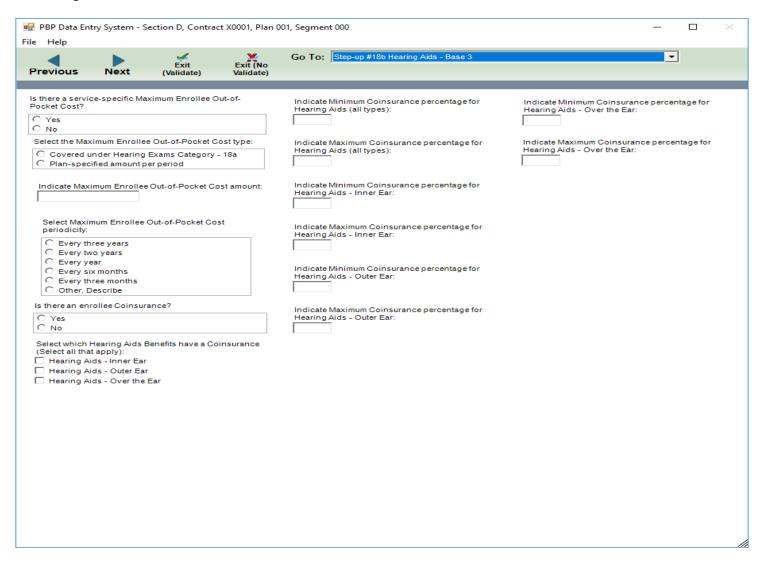

|                                                                                                                                          |                                                              |
|                                                                                                                                                                       |                                                                                                                                          |                                                              |





### Step-up #18a Hearing Exams - Base 1



### Step-up #18a Hearing Exams – Base 2



## Step-up #18a Hearing Exams - Base 3



## Step-up #18a Hearing Exams – Base 4













## Step-up #7b Chiropractic Services - Base 1



## Step-up #7b Chiropractic Services – Base 2



## Step-up #7b Chiropractic Services – Base 3



## Step-up #7f Podiatry Services - Base 1



## Step-up #7f Podiatry Services - Base 2



## Step-up #7f Podiatry Services - Base 3