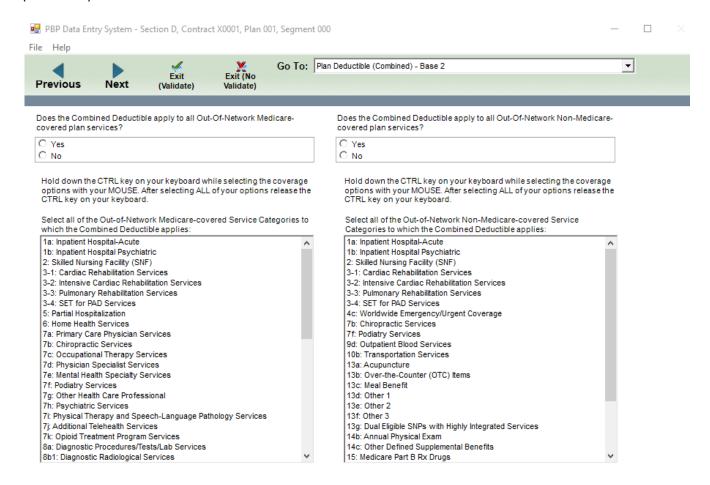

|   |   |
|                                                                          |                    |                       |        |                                                                   |   |   |
|                                                                          |                    |                       |        |                                                                   |   |   |
|                                                                          |                    |                       |        |                                                                   |   |   |

### Plan Deductible (In-Network)



### Plan Deductible (Combined) - Base 1



#### Plan Deductible (Combined) - Base 2



### Plan Deductible (Out-of-Network)



### Plan Deductible (Non-Network)



#### Max Enrollee Cost Limit (In-Network)



### Max Enrollee Cost Limit (Combined) - Base 1



#### Max Enrollee Cost Limit (Combined) – Base 2



### Max Enrollee Cost Limit (Out-of-Network)



### Max Enrollee Cost Limit (Non-Network)



### Max Plan Benefit Coverage



### Max Plan Benefit Coverage (Non-Network)



### Plan Premium/Rebate Reduction



### MMP – Medicaid/plan covered cost sharing



### **PFFS Balance Billing**



### MSA Annual Deductible/Deposit



### Reductions in Cost Sharing – General

| 🖳 PBP Data Entry System - Section D, Contract X0001, Plan 001, Segment 000 |                       |                       |        |                                      |   |  |
|---------------------