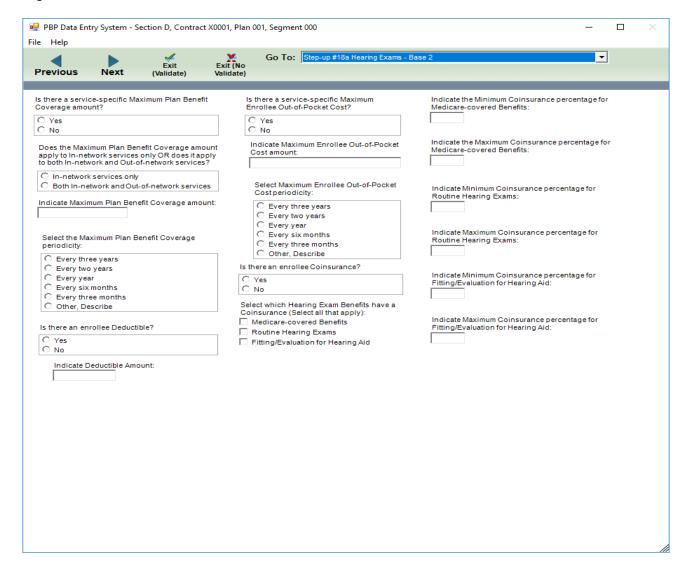

|                                                                                                                                          |                                                              |
|                                                                                                                                                                       |                                                                                                                                          |                                                              |





### Step-up #18a Hearing Exams - Base 1



### Step-up #18a Hearing Exams – Base 2



## Step-up #18a Hearing Exams - Base 3



## Step-up #18a Hearing Exams – Base 4













## Step-up #7b Chiropractic Services - Base 1



## Step-up #7b Chiropractic Services – Base 2



## Step-up #7b Chiropractic Services – Base 3



## Step-up #7f Podiatry Services - Base 1



## Step-up #7f Podiatry Services - Base 2



## Step-up #7f Podiatry Services - Base 3