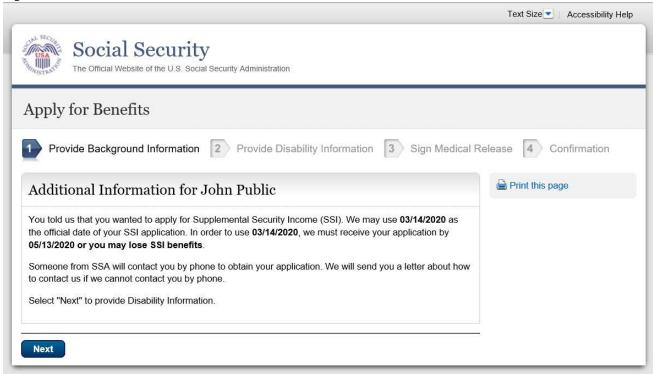

## **Updated screen**

Applicants answering "Yes" to the question "Do you intent to file for SSI" when applying for Disability benefits, will receive this page. This page provides SSI Closeout language and additional information to the applicant regarding the application. We updated the language to indicate that a SSA technician will contact the applicant to obtain the SSI application. This screen is provided to 1<sup>st</sup> and 3<sup>rd</sup> party applicants, both versions provide the same information but uses different pronounces e.g., "You told us that "John Public" wanted ..."