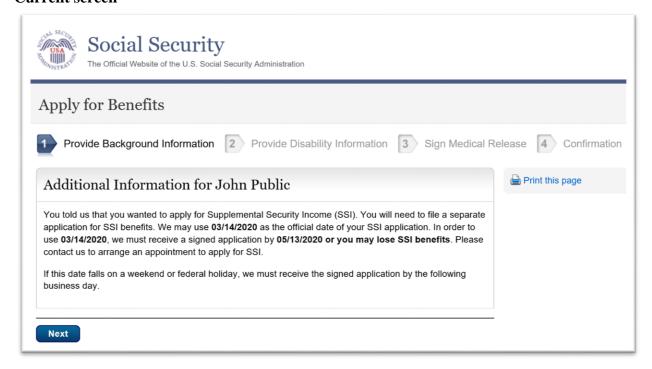

## iClaim - "Additional Information" Screen

## Current screen



## **Updated screen**



Applicants answering "Yes" to the question "Do you intent to file for SSI" when applying for Disability benefits, will receive this page. This page provides SSI Closeout language and additional information to the applicant regarding the application. We updated the language to indicate that a SSA technician will contact the applicant to obtain the SSI application. This screen is provided to 1<sup>st</sup> and 3<sup>rd</sup> party applicants, both versions provide the same information but uses different pronounces e.g., "You told us that "John Public" wanted ..."