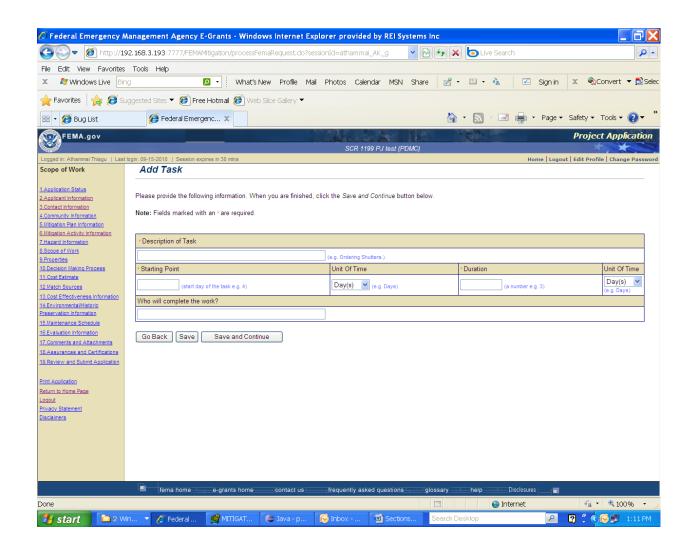

## Mitigation Activity Information:

**Hazard Information:** 

Scope of Work:

Properties:

**Decision Making Process:** 

**Evaluation Information:** 

Comments and Attachments: