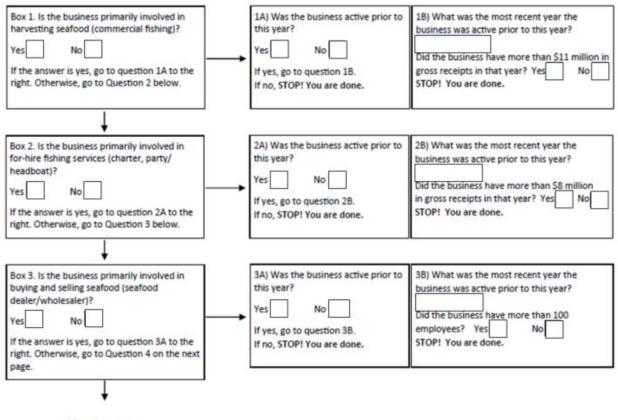

### SMALL BUSINESS OR ORGANIZATION CERTIFICATION

#### (All applicants must complete this section)

- For vessels that are leased, complete this section for the business(es)/organization(s) that <u>lease the vessel</u>.
- For vessels that are not leased, complete this section for the business(es)/organization(s) that own the vessel (i.e., the business(es)/organization(s) that appear on the vessel's USCG documentation or state registration).

#### Business name

#### Federal Tax ID number

**Information needed to complete this section:** Please estimate your annual gross revenues (sales) for the most recent calendar year your business or organization was active prior to this year. Your primary activity is the activity that generated the greatest percentage of annual gross revenues in the most recent complete calendar year the business or organization was active. Review the business/organization descriptions in Boxes 1 through 7 and identify the one that describes the applicant's primary activity. If the business is primarily a seafood dealer or processor, estimate the number of employees for the most recent calendar year your business or organization was active prior to this year. Include all full-time, part-time, and temporary employees in your estimate, but do not include crew that work on any vessels owned by the business or organization or its affiliates. Your estimates should ac-count for the revenues and employees of ALL businesses and organizations with which your business or organization is affiliated. See the instructions at the beginning of the application package for more information about affiliation. **If you have questions about affiliation and how it applies in your case, please call 727-824-5305 and ask for one of our Office's economists.** 

**How to fill out the form:** Start with Box 1. If the answer to the question in Box 1 is "Yes," check "Yes" and answer the questions in the box to the right and follow the instructions in that box. If the answer to Question 1 is "No," check "No" and go to Box 2. Continue this process until you have either: (1) answered "Yes" to ONE of the questions in Boxes 1 through 6 AND the applicable questions in the boxes to the right, OR (2) answered all questions in Box 7.