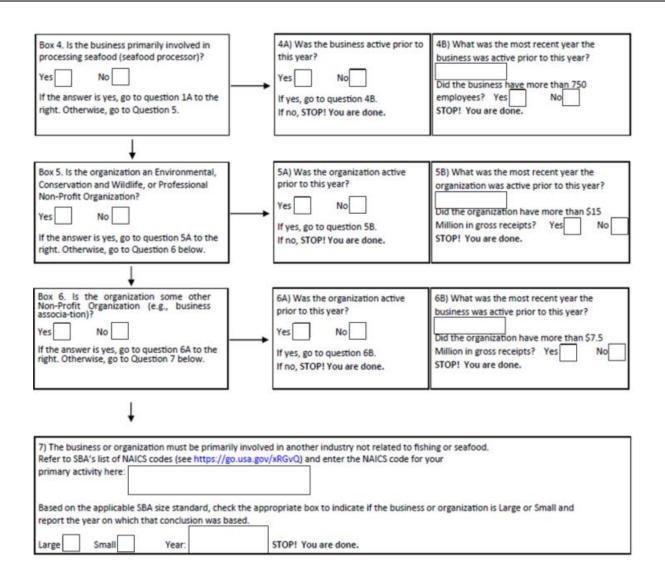

**How to fill out the form:** Start with Box 1. If the answer to the question in Box 1 is "Yes," check "Yes" and answer the questions in the box to the right and follow the instructions in that box. If the answer to Question 1 is "No," check "No" and go to Box 2. Continue this process until you have either: (1) answered "Yes" to ONE of the questions in Boxes 1 through 6 AND the applicable questions in the boxes to the right, OR (2) answered all questions in Box 7.

#### SMALL BUSINESS OR ORGANIZATION CERTIFICATION (Continued from previous page)