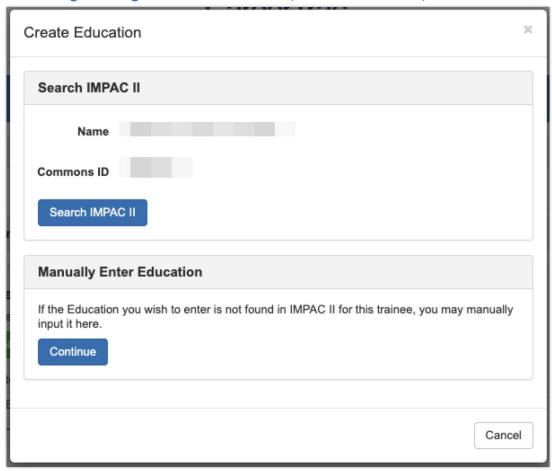

#### In-Training Info Page - Create Education (Commons Trainee)

#### In-Training Info Page - Create Education (Manually Enter)