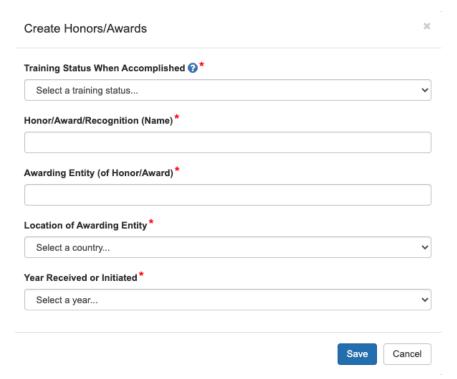

Country: Mexico. Eleanor Millstone, MD, PhD: Graduate of the XYZ Fogarty research training program, received four medals from the government of Mexico in recognition of her achievements in controlling both HIV/AIDS and TB in Mexico. She also recently received and accepted a request to become the Chair of the Mexico AIDS Committee. She has submitted and received several US grants to conduct AIDS research in Mexico. These are listed under "Accomplishments: New Competitive Funding". Career Highlight/Leadership Year Began \* Select the start year... Career Highlight/Leadership Year End Select the end year... \$





Accomplishments - Employment (Commons Trainee)



#### Accomplishments - Employment (Manually Enter)



#### Accomplishments - Fellowship



#### Accomplishments - Honors/Awards



#### Accomplishments - New Competitive Funding (Commons Trainees)



# Accomplishments - New Competitive Funding (Manually Enter)



# Accomplishments - Post Training Education (Commons Trainees)



#### Accomplishments - Post Training Education (Manually Enter)



# Accomplishments - Posters at Scientific Meetings



#### Accomplishments - Product or Policy Development



# Accomplishments - Publications (Search)



#### Accomplishments - Publications (Maunally Enter)



#### Accomplishments - Students



#### **Comments**



#### Comments - Add Comments