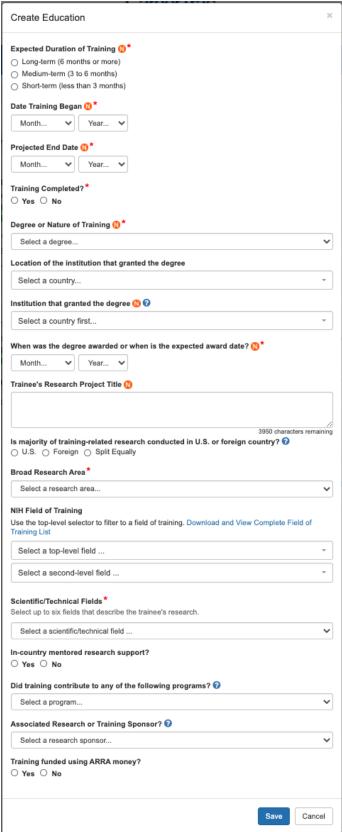

#### In-Training Info Page - Create Education (Commons Trainee)

#### In-Training Info Page - Create Education (Manually Enter)