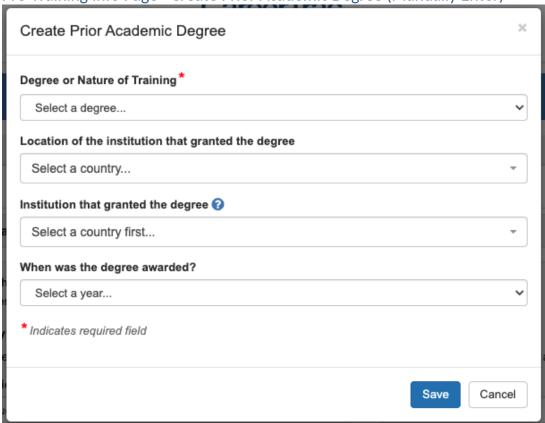

|  |
| Outcomes                                                    |  |
| Is this activity connected to an outreach research project? |  |
| Which project?                                              |  |
| Describe Connection                                         |  |

#### **Program Information - Collaboration Efforts**



# Personal Info Page



#### Personal Info Page - Associating a Commons ID (Search)



#### Personal Info Page - Associating a Commons ID (Review)



#### Personal Info Page - Commons Trainee



# **Contact Info Page**



#### Contact Info Page - Commons Trainee



# **Pre-Training Info Page**



#### Pre-Training Info Page - Create Prior Academic Degree (Commons Trainee)



# Pre-Training Info Page - Create Prior Academic Degree (Manually Enter)



# **In-Training Info Page**



#### In-Training Info Page - New Mentor (Search)



#### In-Training Info Page - New Mentor (Maunally Enter)



#### In-Training Info Page - Create Education (Commons Trainee)



#### In-Training Info Page - Create Education (Manually Enter)



# **Accomplishments Page**



#### Accomplishments - Career Highlights/Leadership

Career Highlight/Leadership Title \*

# Career Highlight Example: Country: Mexico. Eleanor Millstone, MD, PhD: Graduate of the XYZ Fogarty research training program, received four medals from the government of Mexico in recognition of her achievements in controlling both HIV/AIDS and TB in Mexico. She also recently received and accepted a request to become the Chair of the Mexico AIDS Committee. She has submitted and received several U