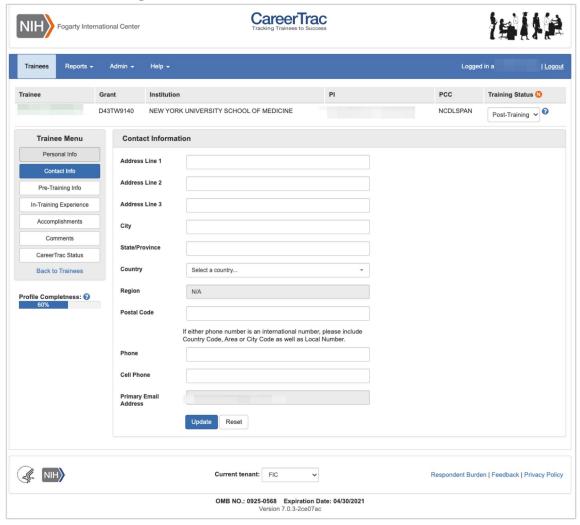

|  |
| Type of Activity                                            |  |
| Purpose                                                     |  |
| Number of Participants                                      |  |
| Outcomes                                                    |  |
| Is this activity connected to an outreach research project? |  |
| Which project?                                              |  |
| Describe Connection                                         |  |

#### **Program Information - Collaboration Efforts**



# Personal Info Page



#### Personal Info Page - Associating a Commons ID (Search)



#### Personal Info Page - Associating a Commons ID (Review)



#### Personal Info Page - Commons Trainee



# **Contact Info Page**



#### Contact Info Page - Commons Trainee



# **Pre-Training Info Page**



#### Pre-Training Info Page - Create Prior Academic Degree (Commons Trainee)



# Pre-Training Info Page - Create Prior Academic Degree (Manually Enter)



# **In-Training Info Page**



#### In-Training Info Page - New Mentor (Search)



#### In-Training Info Page - New Mentor (Maunally Enter)



#### In-Training Info Page - Create Education (Commons Trainee)



#### In-Training Info Page - Create Education (Manually Enter)



# **Accomplishments Page**



#### Accomplishments - Career Highlights/Leadership

Career Highlight/Leadership Title \*

# Career Highlight Example: Country: Mexico. Eleanor Millstone, MD, PhD: Graduate of the XYZ Fogarty research training program, received four medals from the government