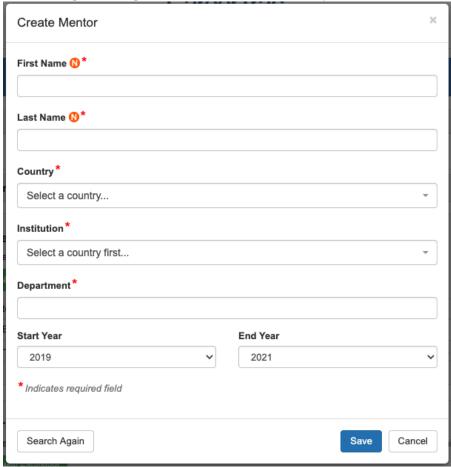

#### In-Training Info Page - New Mentor (Search)

#### In-Training Info Page - New Mentor (Maunally Enter)