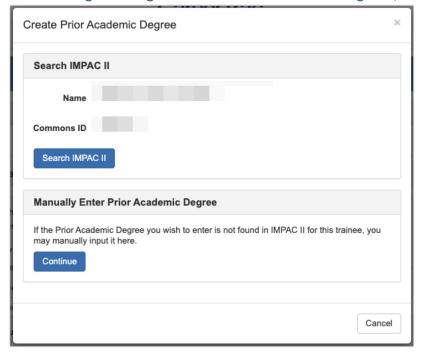

|  |
| Number of Participants                                      |  |
| Outcomes                                                    |  |
| Is this activity connected to an outreach research project? |  |
| Which project?                                              |  |
| Describe Connection                                         |  |

#### **Program Information - Collaboration Efforts**



# Personal Info Page



#### Personal Info Page - Associating a Commons ID (Search)



#### Personal Info Page - Associating a Commons ID (Review)



#### Personal Info Page - Commons Trainee



# **Contact Info Page**



#### Contact Info Page - Commons Trainee



# **Pre-Training Info Page**



#### Pre-Training Info Page - Create Prior Academic Degree (Commons Trainee)



# Pre-Training Info Page - Create Prior Academic Degree (Manually Enter)



# **In-Training Info Page**



#### In-Training Info Page - New Mentor (Search)



#### In-Training Info Page - New Mentor (Maunally Enter)



#### In-Training Info Page - Create Education (Commons Trainee)



#### In-Training Info Page - Create Education (Manually Enter)



# **Accomplishments Page**



#### Accomplishments - Career Highlights/Leadership

Career Highlight/Leadership Title \*

# Career Highlight Example: Country: Mexico. Eleanor Millstone, MD, PhD: Graduate of the XYZ Fogarty research training program, received four medals from the government of Mexico in recognition of her achievements in controlling both HIV/AIDS and TB in Mexico. She also recently received and accepted a request to become the