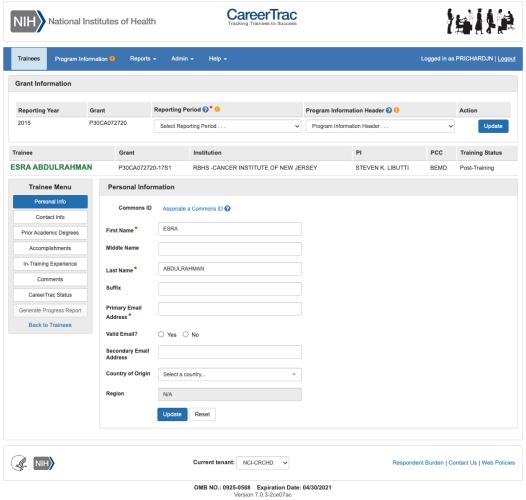

## Personal Info Page

Personal Info Page - Associating a Commons ID (Search)

Personal Info Page - Associating a Commons ID (Review)

## Personal Info Page - Commons Trainee