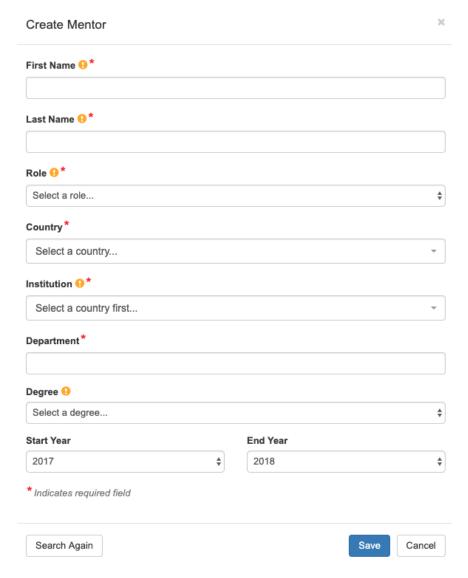

## In-Training Info Page - New Mentor (Search)

## In-Training Info Page - New Mentor (Maunally Enter)