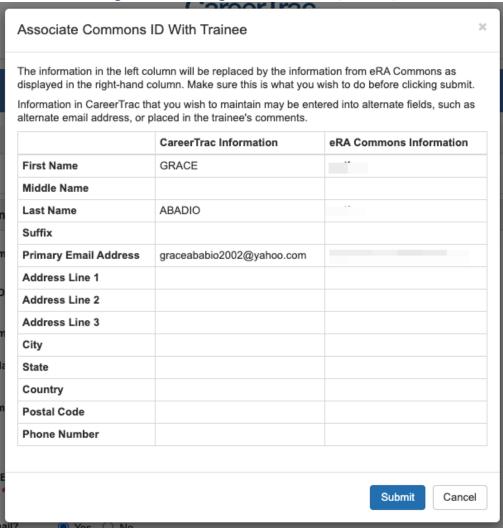

## Personal Info Page

Personal Info Page - Associating a Commons ID (Search)

Personal Info Page - Associating a Commons ID (Review)