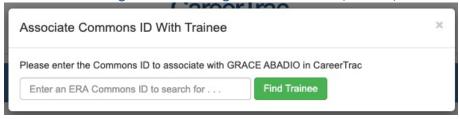

## Personal Info Page

Personal Info Page - Associating a Commons ID (Search)

Personal Info Page - Associating a Commons ID (Review)