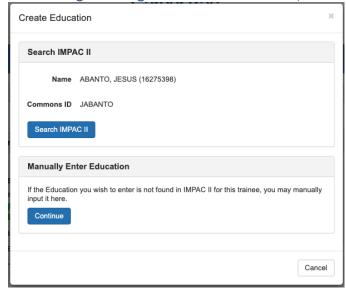

## <u>In-Training Info Page – Create Education (Comm</u>ons Trainee)

## In-Training Info Page - Create Education (Manually Enter)