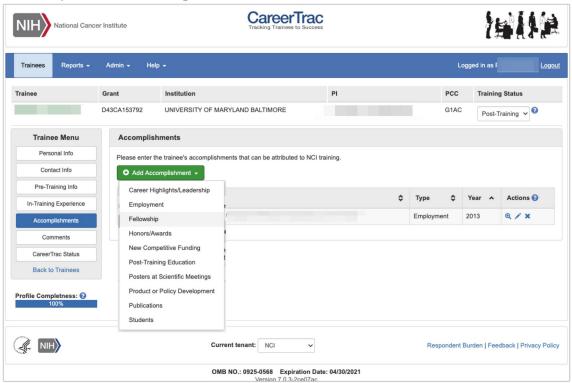

Program Information - Collaboration Efforts**



# Personal Info Page



#### Personal Info Page - Associating a Commons ID (Search)



#### Personal Info Page - Associating a Commons ID (Review)



#### Personal Info Page - Commons Trainee



# **Contact Info Page**



#### Contact Info Page - Commons Trainee



## **Pre-Training Info Page**



#### Pre-Training Info Page - Create Prior Academic Degree (Commons Trainee)



## Pre-Training Info Page - Create Prior Academic Degree (Manually Enter)



## **In-Training Info Page**



#### In-Training Info Page - New Mentor (Search)



In-Training Info Page - New Mentor (Maunally Enter)



In-Training Info Page - Create Education (Commons Trainee)



#### In-Training Info Page - Create Education (Manually Enter)



# **Accomplishments Page**



#### Accomplishments - Career Highlights/Leadership

#### Career Highlight Example:

Country: Mexico. Eleanor Millstone, MD, PhD: Graduate of the XYZ Fogarty research training program, received four medals from the government of Mexico in recognition of her achievements in controlling both HIV/AIDS and TB in Mexico. She also recently received and accepted a request to become the Chair of the Mexico AIDS Committee. She has submitted and received several US grants to conduct AIDS research in Mexico. These are listed under "Accomplishments: New Competitive Funding".

| Career Highlight/Leadership Year Began*                                                                                                |                          |
|------------------------------------------------------------