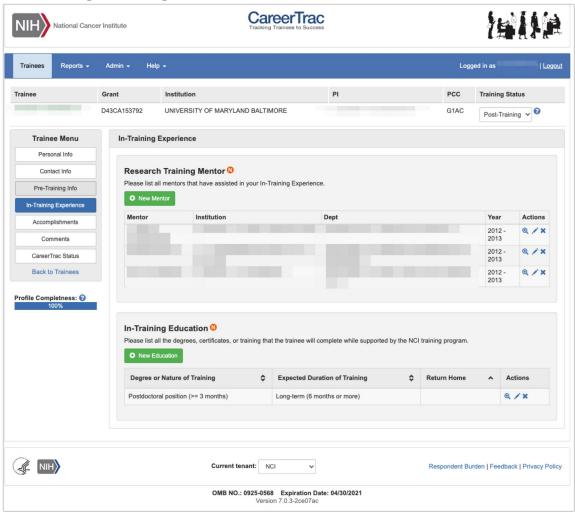

|
| Describe Connection                                                                                                                                                                  |

#### **Program Information - Collaboration Efforts**



# Personal Info Page



#### Personal Info Page - Associating a Commons ID (Search)



#### Personal Info Page - Associating a Commons ID (Review)



#### Personal Info Page - Commons Trainee



# **Contact Info Page**



#### Contact Info Page - Commons Trainee



## **Pre-Training Info Page**



#### Pre-Training Info Page - Create Prior Academic Degree (Commons Trainee)



## Pre-Training Info Page - Create Prior Academic Degree (Manually Enter)



## **In-Training Info Page**



#### In-Training Info Page - New Mentor (Search)



In-Training Info Page - New Mentor (Maunally Enter)



In-Training Info Page - Create Education (Commons Trainee)



#### In-Training Info Page - Create Education (Manually Enter)



# **Accomplishments Page**



#### Accomplishments - Career Highlights/Leadership

#### Career Highlight Example:

Country: Mexico. Eleanor Millstone, MD, PhD: Graduate of the XYZ Fogarty research training program, received four medals from the government of Mexico in recognition of her achievements in controlling both HIV/AIDS and TB in Mexico. She also recently received and accepted a request to become the Chair of the Mexico AIDS Committee. She has submitted and received several US grants to conduct AIDS research in Mexico. These are listed under "Accomp