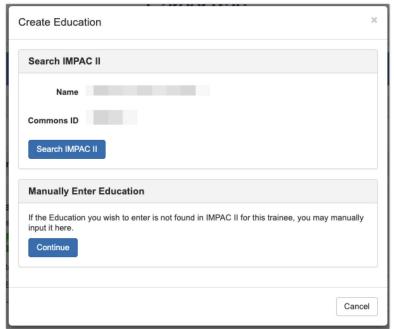

#### In-Training Info Page - New Mentor (Search)

In-Training Info Page - New Mentor (Maunally Enter)

In-Training Info Page - Create Education (Commons Trainee)