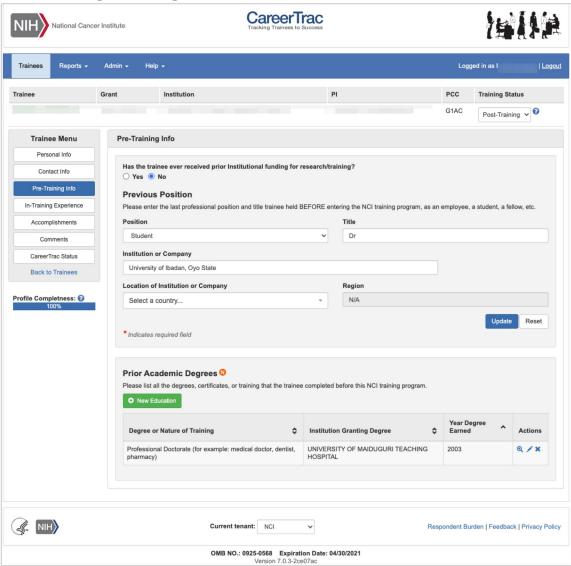

## **Pre-Training Info Page**

#### Pre-Training Info Page - Create Prior Academic Degree (Commons Trainee)