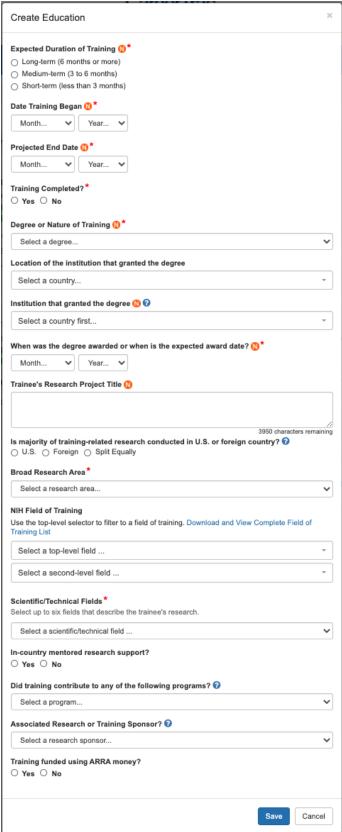

|

#### **Program Information - Collaboration Efforts**



# Personal Info Page



#### Personal Info Page - Associating a Commons ID (Search)



#### Personal Info Page - Associating a Commons ID (Review)



#### Personal Info Page - Commons Trainee



# **Contact Info Page**



#### Contact Info Page - Commons Trainee



## **Pre-Training Info Page**



#### Pre-Training Info Page - Create Prior Academic Degree (Commons Trainee)



## Pre-Training Info Page - Create Prior Academic Degree (Manually Enter)



## **In-Training Info Page**



#### In-Training Info Page - New Mentor (Search)



In-Training Info Page - New Mentor (Maunally Enter)



In-Training Info Page - Create Education (Commons Trainee)



#### In-Training Info Page - Create Education (Manually Enter)



# **Accomplishments Page**



#### Accomplishments - Career Highlights/Leadership

#### Career Highlight Example:

Country: Mexico. Eleanor Millstone, MD, PhD: Graduate of the XYZ Fogarty research training program, received four medals from the government of Mexico in recognition of her achievements in controlling both HIV/AIDS and TB in Mexico. She also recently received and accepted a request to become the Chair of the Mexico AIDS Committee. She has submitted and received several US grants to conduct AIDS research in Mexico. These are listed under "Accomplishments: New Competitive Funding".

| Career Highlight/Leadership Year Began*                                                                                                |                          |
|------------------------------