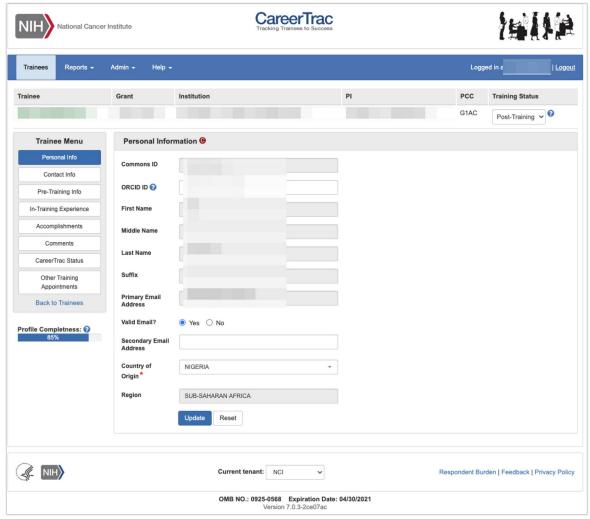

an outreach research project?                                                                                                                                                     |
| Which project?                                                                                                                                                                       |
| Describe Connection                                                                                                                                                                  |

#### **Program Information - Collaboration Efforts**



# Personal Info Page



#### Personal Info Page - Associating a Commons ID (Search)



#### Personal Info Page - Associating a Commons ID (Review)



#### Personal Info Page - Commons Trainee



# **Contact Info Page**



#### Contact Info Page - Commons Trainee



## **Pre-Training Info Page**



#### Pre-Training Info Page - Create Prior Academic Degree (Commons Trainee)



## Pre-Training Info Page - Create Prior Academic Degree (Manually Enter)



## **In-Training Info Page**



#### In-Training Info Page - New Mentor (Search)



In-Training Info Page - New Mentor (Maunally Enter)



In-Training Info Page - Create Education (Commons Trainee)



#### In-Training Info Page - Create Education (Manually Enter)



# **Accomplishments Page**



#### Accomplishments - Career Highlights/Leadership

#### Career Highlight Example:

Country: Mexico. Eleanor Millstone, MD, PhD: Graduate of the XYZ Fogarty research training program, received four medals from the government of Mexico in r