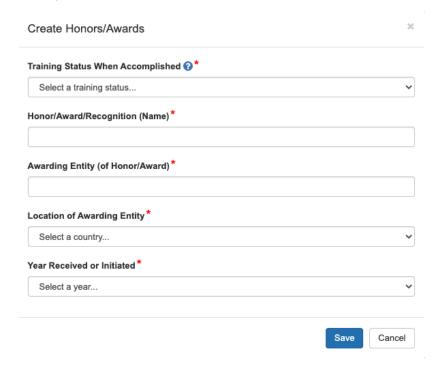

|                          |
|                                                                                                                                        | 400 characters remaining |
| Training Status When Accomplished (2)*                                                                                                 |                          |
| Select a training status                                                                                                               | \$                       |

#### Accomplishments - Employment (Commons Trainee)



#### Accomplishments - Employment (Manually Enter)



#### Accomplishments - Fellowship



#### Accomplishments - Honors/Awards



## Accomplishments - New Competitive Funding (Commons Trainee)



## Accomplishments - New Competitive Funding (Manually Enter)



#### Accomplishments - Post Training Education (Commons Trainees)



# Accomplishments - Post Training Education (Manually Enter)



## Accomplishments - Posters at Scientific Meetings



#### Accomplishments - Product or Policy Development



## Accomplishments - Publications (Search)



#### Accomplishments - Publications (Maunally Enter)



#### Accomplishments - Students



#### Comments



#### Comments - Add Comments