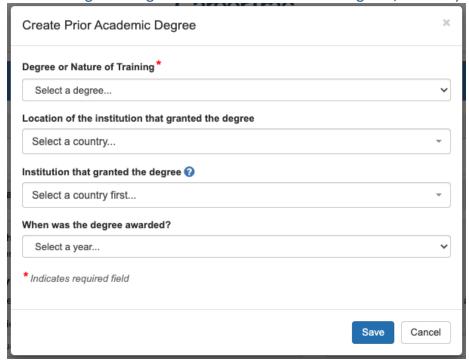

|
| Describe Connection                                                                                                                                                                  |

#### **Program Information - Collaboration Efforts**



# Personal Info Page



#### Personal Info Page - Associating a Commons ID (Search)



#### Personal Info Page - Associating a Commons ID (Review)



#### Personal Info Page - Commons Trainee



# **Contact Info Page**



#### Contact Info Page - Commons Trainee



## **Pre-Training Info Page**



#### Pre-Training Info Page - Create Prior Academic Degree (Commons Trainee)



## Pre-Training Info Page - Create Prior Academic Degree (Manually Enter)



## **In-Training Info Page**



#### In-Training Info Page - New Mentor (Search)



In-Training Info Page - New Mentor (Maunally Enter)



In-Training Info Page - Create Education (Commons Trainee)



#### In-Training Info Page - Create Education (Manually Enter)



# **Accomplishments Page**



#### Accomplishments - Career Highlights/Leadership

#### Career Highlight Example:

Country: Mexico. Eleanor Millstone, MD, PhD: Graduate of the XYZ Fogarty research training program, received four medals from the government of Mexico in recognition of her achievements in controlling both HIV/AIDS and TB in Mexico. She also recently received and accepted a request to become the Chair of the Mexico AIDS Committee. She has submitted and received several US grants to conduct AIDS research in Mexico