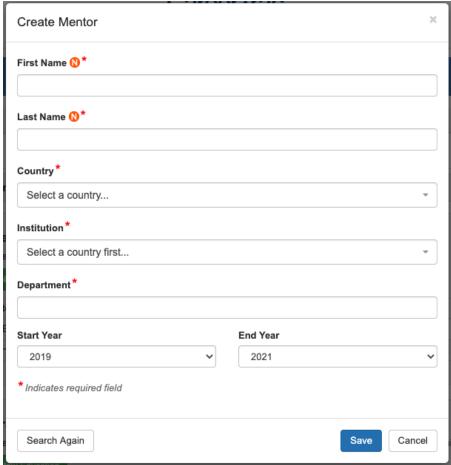

#### In-Training Info Page - New Mentor (Search)

In-Training Info Page - New Mentor (Maunally Enter)

In-Training Info Page - Create Education (Commons Trainee)