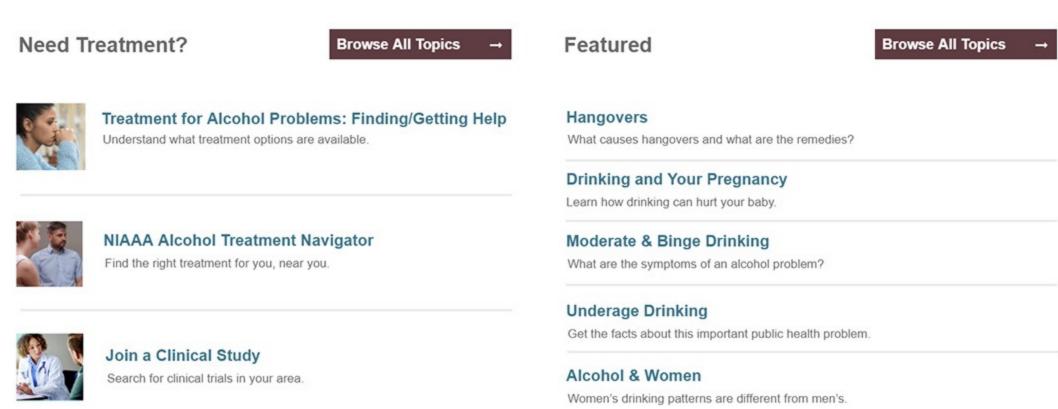

Task 5 of 7

You suspect your spouse has a drinking problem but aren't really sure. You'd like to get more information to know for sure whether this is something to worry about.