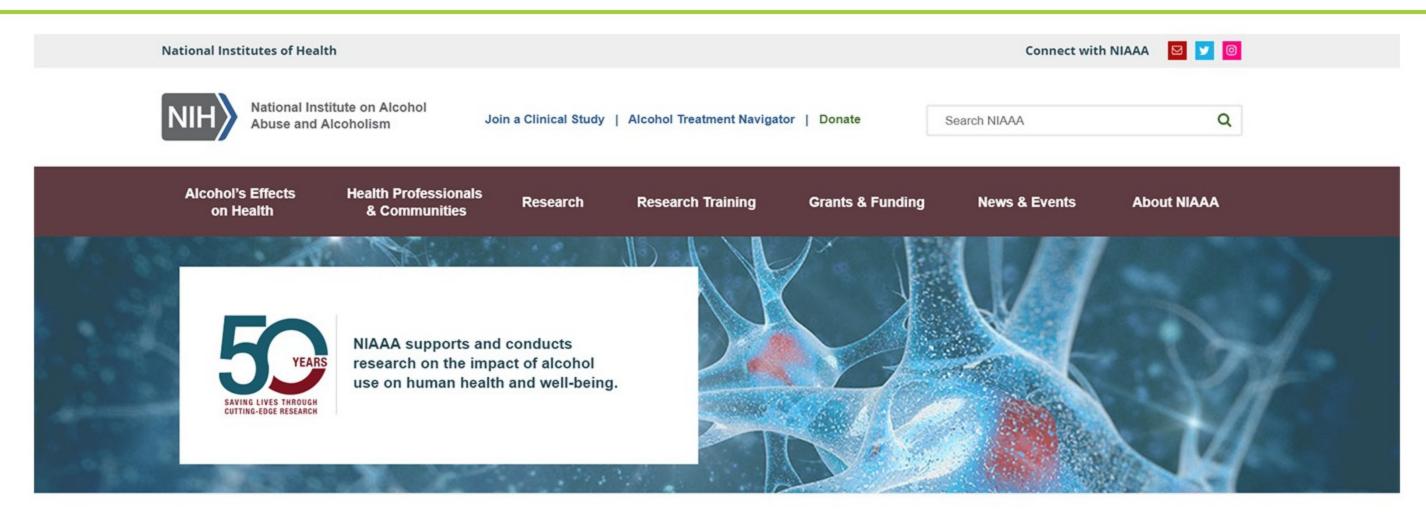

USA.gov—Government Made Easy
U.S. Department of Health and Human Services
National Institutes of Health

NIAAA: Understanding the impact of alcohol on human health and well-being

Task 4 of 7

Skip this task