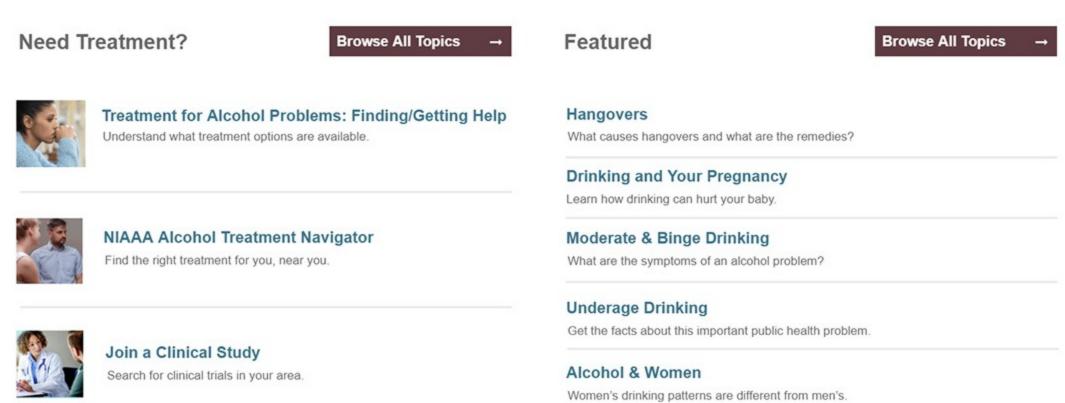

This is not a test of your ability — there are no right or wrong answers.

Let's get started!

Continue

Task 1 of 7

Skip this task

A doctor has explained that your spouse has alcohol use disorder. You are seeking help but aren't sure what to do.