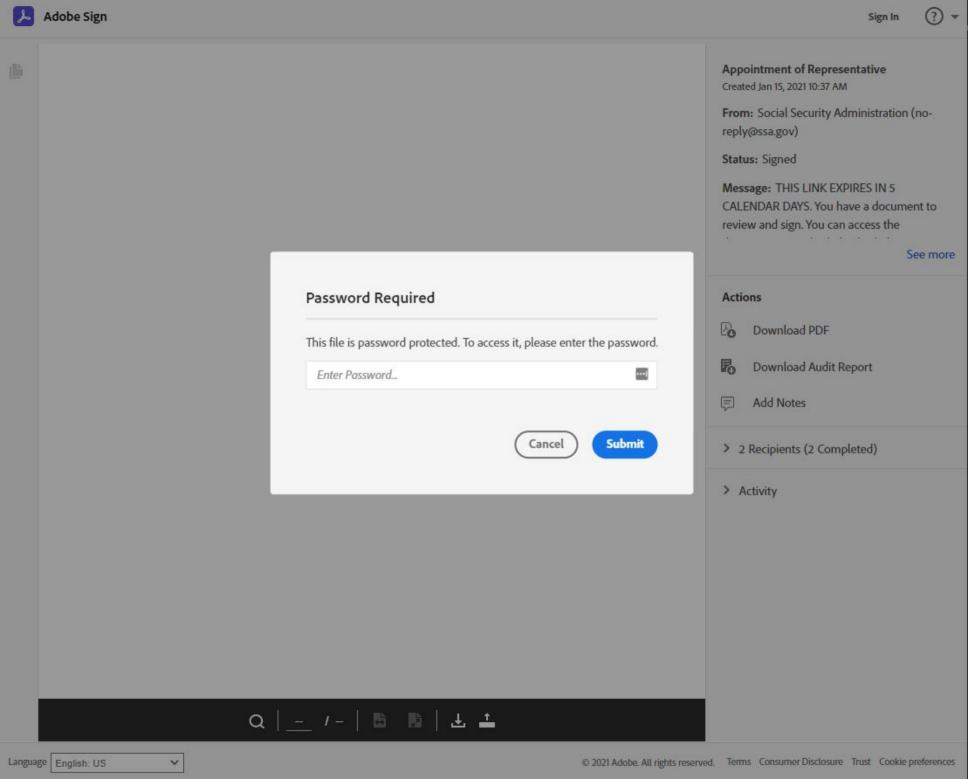

#### THIS LINK EXPIRES IN 5 CALENDAR DAYS.

You have a document to review and sign. You can access the document using the link above. For additional security, the representative has set an open password for this document. If you are not the representative, you will need to contact the representative to get the password in order to review this document. If any of the information in the document is incorrect or if you disagree with any of the information, the representative should restart the process.