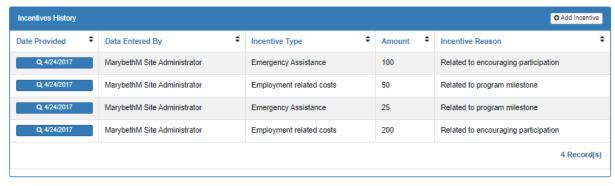

### C1-C6. Client Level Data on Service Contacts, Referrals, Incentives, and Workshops

#### C7/C12/C13. Add/Edit Client Service Contacts, Referrals, and Incentives