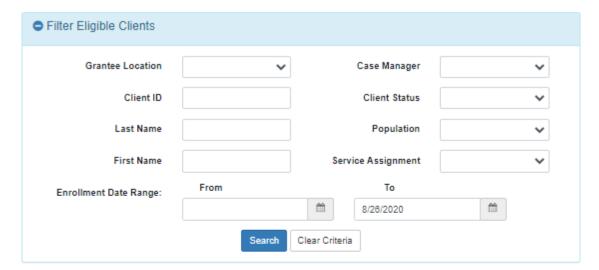

### C1-C6. Client Level Data on Service Contacts, Referrals, Incentives, and Workshops

### ▲ Maxwell Smart (Client ID 40001205)

| Service Summary |             |  |  |
|-----------------|-------------|--|--|
| # Provided      | Most Recent |  |  |
| 2               | 4/24/2017   |  |  |
| 3               | 4/24/2017   |  |  |
| 2               | 4/24/2017   |  |  |
|                 | 2           |  |  |