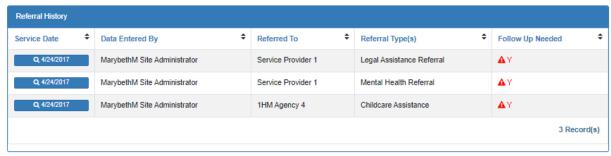

-------------------------|--------------------------|--------------------------|----------------------|
| Dosage Workshop<br>#5                  | 8                            | 2                        | 12/10/2019               | -                    |
|                                        | 2.2                          | 2                        | 3/30/2016                |                      |
| Test 1HM Workshop 2*  Primary Workshop |                              |                          | 3/30/2010                | -                    |
| Workshop 2* Primary Workshop           | Participation for the Client | i .                      | 3/30/2016                | 38<br>Target Hours   |

#### ▲ Maxwell Smart (Client ID 40001205)

Profile Service History Workshops / Sessions







© 2020 - nFORM - Information, Family Outcomes, Reporting and Management

C4

### ▲ Maxwell Smart (Client ID 40001205)

Profile Service History Workshops / Sessions

Current / Upcoming Workshops

Olient is currently not registered for any workshops

Session Attendance **♦** Attended? Workshop Name ♦ Workshop Type Session Series Individual Make-Up Session 3/30/2016 Test 1HM Workshop 2 Workshop Primary Test 1HM Workshop 2 Primary Υ 3/30/2016 Workshop Test 1HM Workshop 2 3/29/2016 Primary Workshop 12/13/2016 Not in Use test b 8/24/2016 23 Same Day Reg Test Primary 12/13/2016 Elevate Yourself Elevate Primary Made Up 12/13/2016 Elevate Early in the Day Elevate Primary 1/7/2019 start date Υ 1/7/2019 Elevate Primary 4/1/2019 Elevate Primary May Test 4/8/2019 Elevate Primary May Test Υ 14 Recor