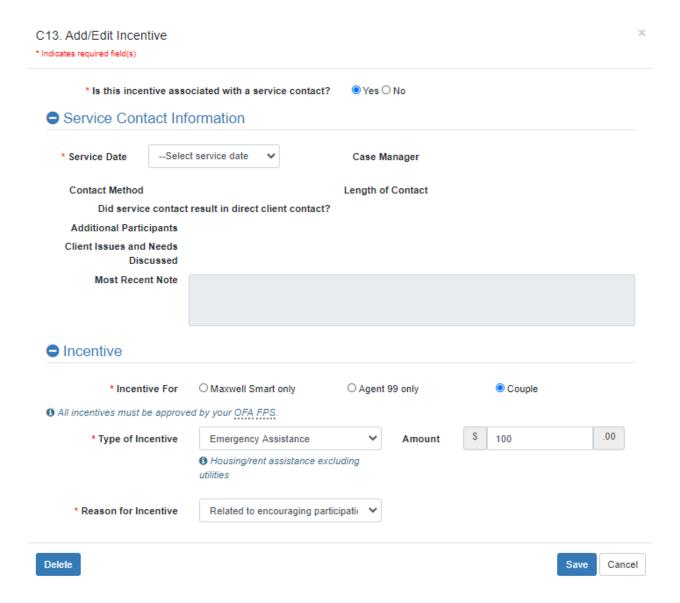

### C1-C6. Client Level Data on Service Contacts, Referrals, Incentives, and Workshops

#### C7/C12/C13. Add/Edit Client Service Contacts, Referrals, and Incentives