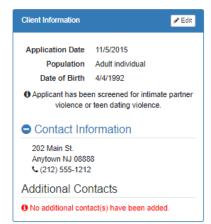

## nFORM Data Collection and Reporting System

The Information, Family Outcomes, Reporting, and Management (nFORM) system is used by Healthy Marriage and Responsible Fatherhood (HMRF) grantees to collect, store, and analyze program and client data and to produce required grant reports for the Administration for Children and Families. HMRF grantees use nFORM to collect information about program operations (including outreach and recruitment activities, enrollment, staff qualifications and training, staff supervision and observations, and implementation challenges); client participation (including case management activities, workshop attendance, and referrals); and client characteristics and outcomes (including an applicant characteristics survey and program entrance and exit surveys).

### C1-C6. Client Level Data on Service Contacts, Referrals, Incentives, and Workshops