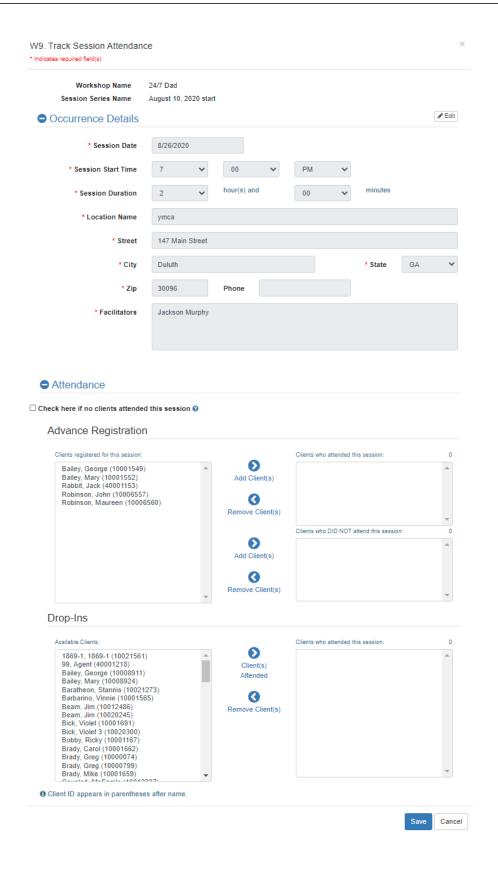

#### W7/W9/C11. Manage Session Occurrences and Attendance

#### Sessions

© 2020 - nFORM - Information, Family Outcomes, Reporting and Management

W7