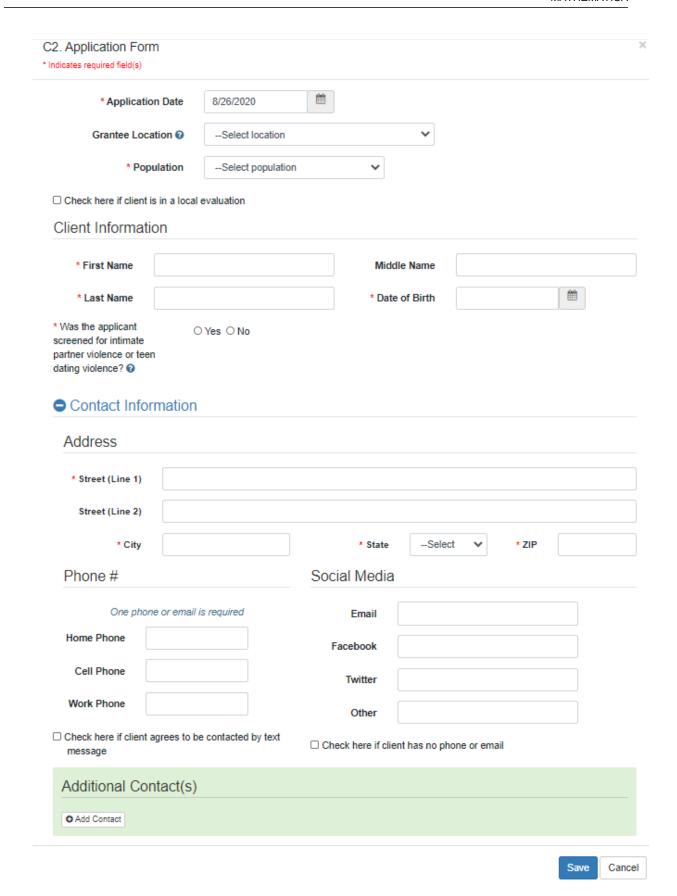

### C1-C6. Client Level Data on Service Contacts, Referrals, Incentives, and Workshops