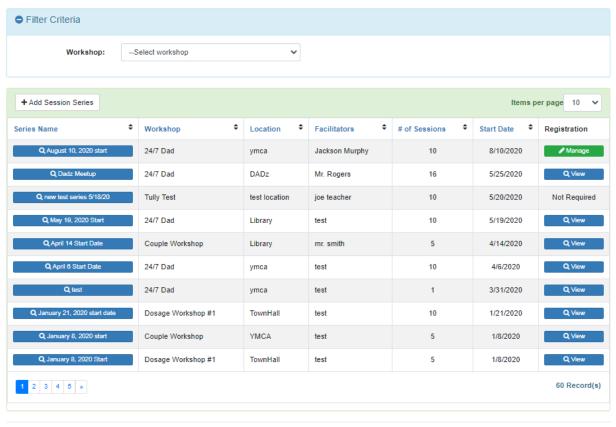

|                                                                                                                                 |  |  |
| ● Add Note                                                                                                                                                     |                                                                                                                                 |  |  |

11



#### W1. Workshop List

### Workshops



© 2020 - nFORM - Information, Family Outcomes, Reporting and Management

W1

#### W2. Add/Edit Workshop



#### W5. Add/Edit Workshop Session Series



#### W4/W8. Manage Session Series and Client Registration

#### Session Series



© 2020 - nFORM - Information, Family Outcomes, Reporting and Management

Cancel

Workshop Name 24/7 Dad Session Series August 10, 2020 start Enrollment Open Type Primary Linked Structure Career Gear-Rise Curriculum or other group service Session Start Date 8/10/2020 7:00 PM Session Start Time Location Name vmca Address 147 Main Street - Duluth, GA





#### W7/W9/C11. Manage Session Occurrences and Attendance

#### Sessions



© 2020 - nFORM - Information, Family Outcomes, Reporting and Management

W7