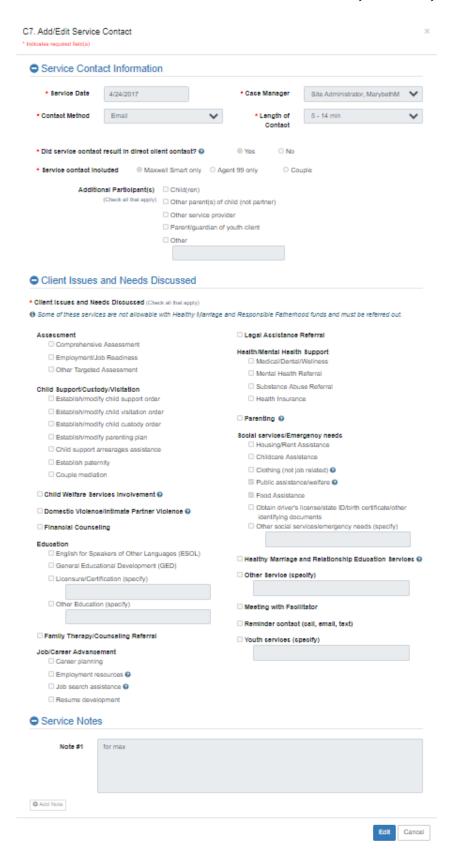

### C1-C6. Client Level Data on Service Contacts, Referrals, Incentives, and Workshops

#### C7/C12/C13. Add/Edit Client Service Contacts, Referrals, and Incentives