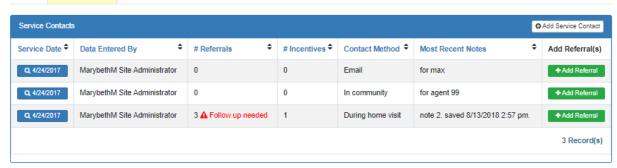

---------------------------|--------------------------|--------------------------|----------------------|
| Dosage Workshop<br>#5                  | 8                            | 2                        | 12/10/2019               | -                    |
|                                        | 2.2                          | 2                        | 3/30/2016                |                      |
| Test 1HM Workshop 2*  Primary Workshop |                              |                          | 3/30/2010                | -                    |
| Workshop 2* Primary Workshop           | Participation for the Client | i .                      | 3/30/2016                | 38<br>Target Hours   |

#### ▲ Maxwell Smart (Client ID 40001205)

Profile Service History Workshops / Sessions







© 2020 - nFORM - Information, Family Outcomes, Reporting and Management

C4

### ▲ Maxwell Smart (Client ID 40001205)

Profile Service History Workshops / Sessions

Current / Upcoming Workshops

Olient is currently not registered for any workshops

Session Attendance **♦** Attended? Workshop Name ♦ Workshop Type Session Series Individual Make-Up Session 3/30/2016 Test 1HM Workshop 2 Workshop Primary Test 1HM Workshop 2 Primary Υ 3/30/2016 Workshop Test 1HM Workshop 2 3/29/2016 Primary Workshop 12/13/2016 Not in Use test b 8/24/2016 23 Same Day Reg Test Primary 12/13/2016 Elevate Yourself Elevate Primary Made Up 12/13/2016 Elevate Early in the Day Elevate Primary 1/7/2019 start date Υ 1/7/2019 Elevate Primary 4/1/2019 Elevate Primary May Test 4/8/2019 Elevate Primary May Test Υ 14 Rec