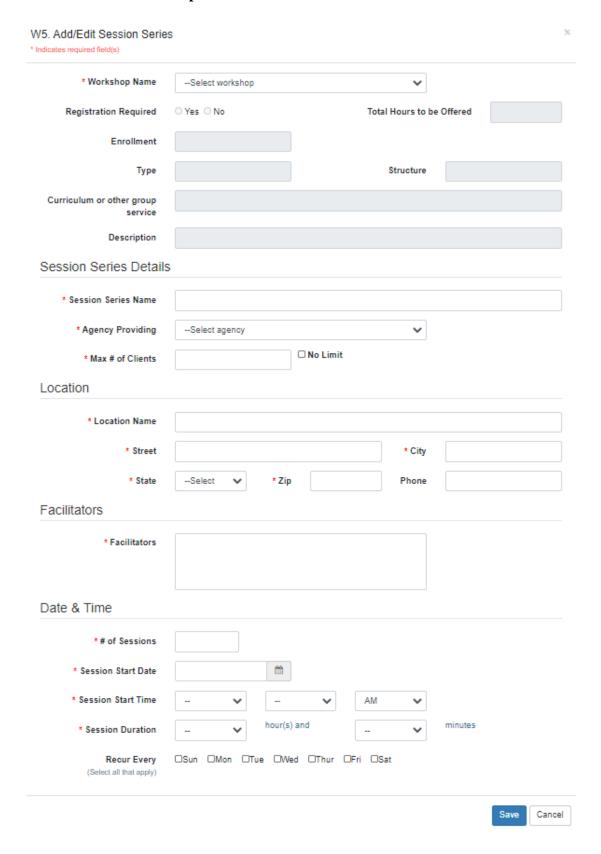

|
| Referral Notes                                                                                                                                                 |                                                                                                                                 |  |  |
| ● Add Note                                                                                                                                                     |                                                                                                                                 |  |  |

11



#### W1. Workshop List

### Workshops



© 2020 - nFORM - Information, Family Outcomes, Reporting and Management

W1

#### W2. Add/Edit Workshop



#### W5. Add/Edit Workshop Session Series



#### W4/W8. Manage Session Series and Client Registration

#### Session Series



© 2020 - nFORM - Information, Family Outcomes, Reporting and Management

Cancel

Workshop Name 24/7 Dad Session Series August 10, 2020 start Enrollment Open Type Primary Linked Structure Career Gear-Rise Curriculum or other group service Session Start Date 8/10/2020 7:00 PM Session Start Time Location Name vmca Address 147 Main Street - Duluth, GA





#### W7/W9/C11. Manage Session Occurrences and Attendance

#### Sessions



© 2020 - nFORM - Information, Family Outcomes, Reporting and Management

W7