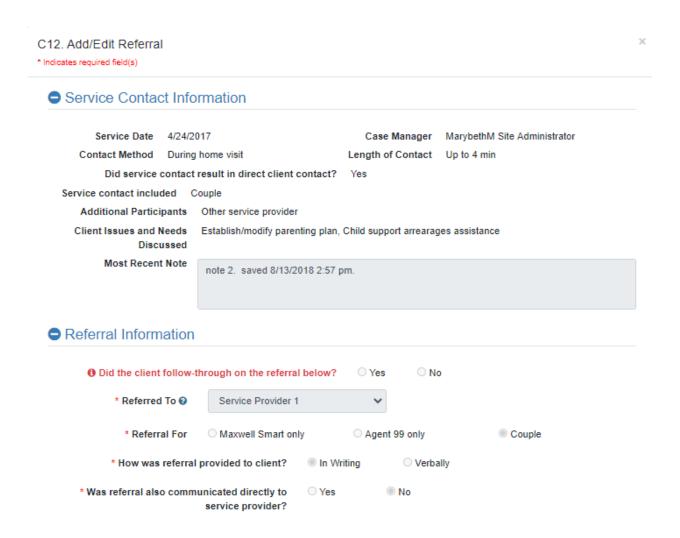

### C1-C6. Client Level Data on Service Contacts, Referrals, Incentives, and Workshops

#### C7/C12/C13. Add/Edit Client Service Contacts, Referrals, and Incentives

### Referral Types

| Assessment                                                                                                                                                     | Legal Assistance Referral                                                                                                       |  |  |
|----------------------------------------------------------------------------------------------------------------------------------------------------------------|---------------------------------------------------------------------------------------------------------------------------------|--|--|
| Comprehensive Assessment                                                                                                                                       | Health/Mental Health Support                                                                                                    |  |  |
| ☐ Employment/Job Readiness                                                                                                                                     | ☐ Medical/Dental/Wellness                                                                                                       |  |  |
| Other Targeted Assessment                                                                                                                                      | ☐ Mental Health Referral                                                                                                        |  |  |
| Child Support/Custody/Visitation  Establish/modify child signification and as a support order                                                                  | ☐ Substance Abuse Referral ☐ Health Insurance                                                                                   |  |  |
| <ul> <li>□ Establish/modify child visitation order</li> <li>□ Establish/modify child custody order</li> </ul>                                                  | ☐ Parenting <b>②</b>                                                                                                            |  |  |
| Establish/modify parenting plan     Child support arrearages assistance     Establish paternity     Couple mediation                                           | Social services/Emergency needs  Housing/Rent Assistance Childcare Assistance Clothing (not job related)                        |  |  |
|                                                                                                                                                                | ☐ Public assistance/welfare                                                                                                     |  |  |
| ☐ Child Welfare Services Involvement �� ☐ Domestic Violence/Intimate Partner Violence ��                                                                       | <ul> <li>□ Food Assistance</li> <li>□ Obtain driver's license/state ID/birth certificate/other identifying documents</li> </ul> |  |  |
| ☐ Financial Counseling                                                                                                                                         | Other social services/emergency needs (specify)                                                                                 |  |  |
| Education  English for Speakers of Other Languages (ESOL)  General Educational Development (GED)  Licensure/Certification (specify)  Other Education (specify) | ☐ Healthy Marriage and Relationship Education Service ☐ Other Referral (specify) ☐ Youth services (specify)                     |  |  |
| □ Family Therapy/Counseling Referral  Job/Career Advancement □ Career planning □ Employment resources ②                                                        | Todai osivioos (opcony)                                                                                                         |  |  |
| ☐ Job search assistance                                                                                                                                        |                                                                                                                                 |  |  |
| Referral Notes                                                                                                                                                 |                                                                                                                                 |  |  |
| ● Add Note                                                                                                                                                     |                                                                                                                                 |  |  |