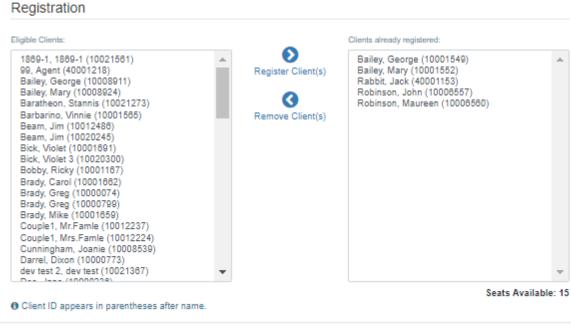

#### W4/W8. Manage Session Series and Client Registration

#### Session Series

© 2020 - nFORM - Information, Family Outcomes, Reporting and Management

Cancel

Workshop Name 24/7 Dad Session Series August 10, 2020 start Enrollment Open Type Primary Linked Structure Career Gear-Rise Curriculum or other group service Session Start Date 8/10/2020 7:00 PM Session Start Time Location Name vmca Address 147 Main Street - Duluth, GA