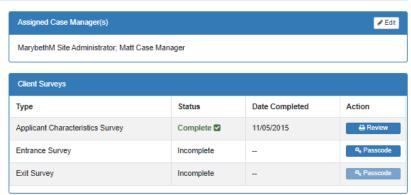

## nFORM Data Collection and Reporting System

The Information, Family Outcomes, Reporting, and Management (nFORM) system is used by Healthy Marriage and Responsible Fatherhood (HMRF) grantees to collect, store, and analyze program and client data and to produce required grant reports for the Administration for Children and Families. HMRF grantees use nFORM to collect information about program operations (including outreach and recruitment activities, enrollment, staff qualifications and training, staff supervision and observations, and implementation challenges); client participation (including case management activities, workshop attendance, and referrals); and client characteristics and outcomes (including an applicant characteristics survey and program entrance and exit surveys).

### C1-C6. Client Level Data on Service Contacts, Referrals, Incentives, and Workshops