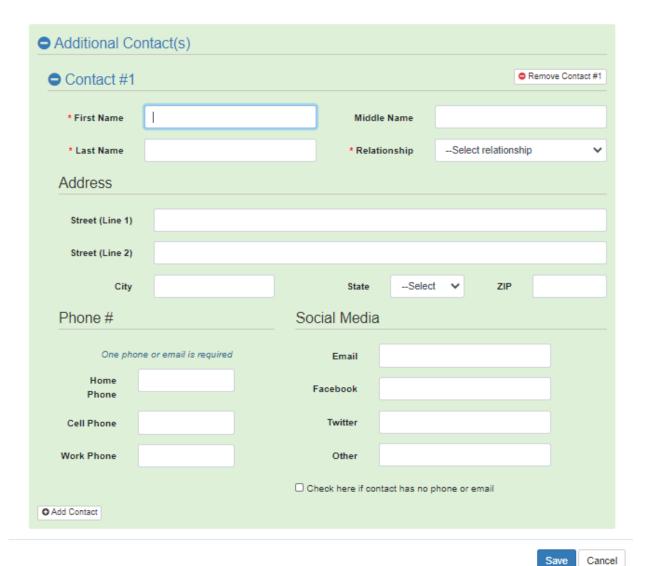

### C1-C6. Client Level Data on Service Contacts, Referrals, Incentives, and Workshops