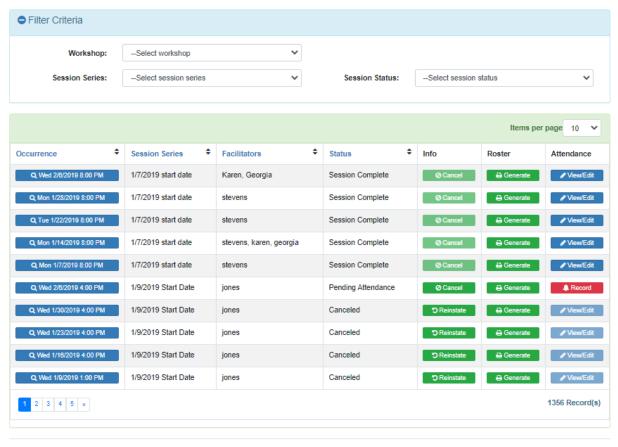

#### W7/W9/C11. Manage Session Occurrences and Attendance

#### Sessions

© 2020 - nFORM - Information, Family Outcomes, Reporting and Management

W7