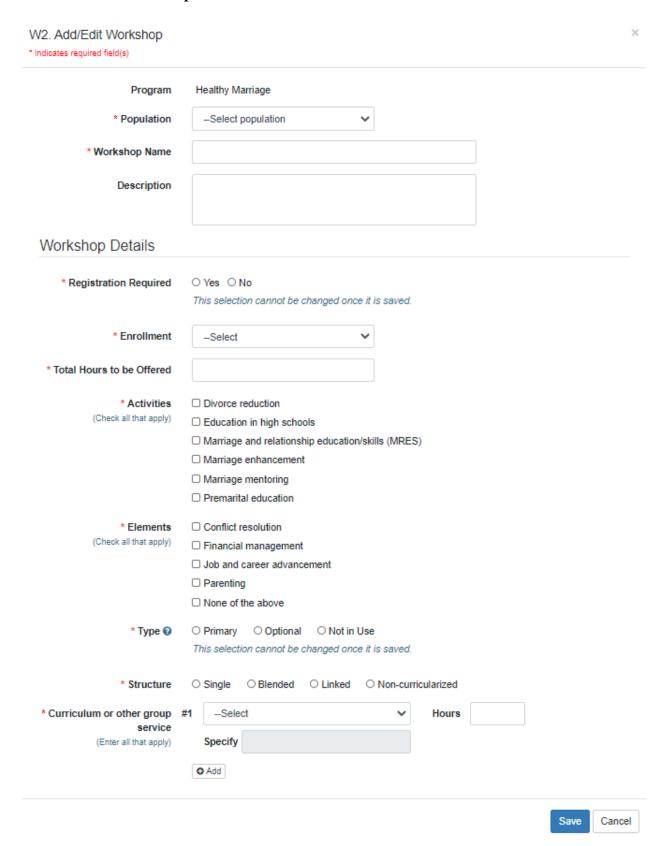

|  |  |
| Referral Notes                                                                                                                                                 |                                                                                                                                 |  |  |
| ● Add Note                                                                                                                                                     |                                                                                                                                 |  |  |

11



#### W1. Workshop List

### Workshops



© 2020 - nFORM - Information, Family Outcomes, Reporting and Management

W1

#### W2. Add/Edit Workshop



#### W5. Add/Edit Workshop Session Series



#### W4/W8. Manage Session Series and Client Registration

#### Session Series



© 2020 - nFORM - Information, Family Outcomes, Reporting and Management

Cancel

Workshop Name 24/7 Dad Session Series August 10, 2020 start Enrollment Open Type Primary Linked Structure Career Gear-Rise Curriculum or other group service Session Start Date 8/10/2020 7:00 PM Session Start Time Location Name vmca Address 147 Main Street - Duluth, GA





#### W7/W9/C11. Manage Session Occurrences and Attendance

#### Sessions



© 2020 - nFORM - Information, Family Outcomes, Reporting and Management

W7