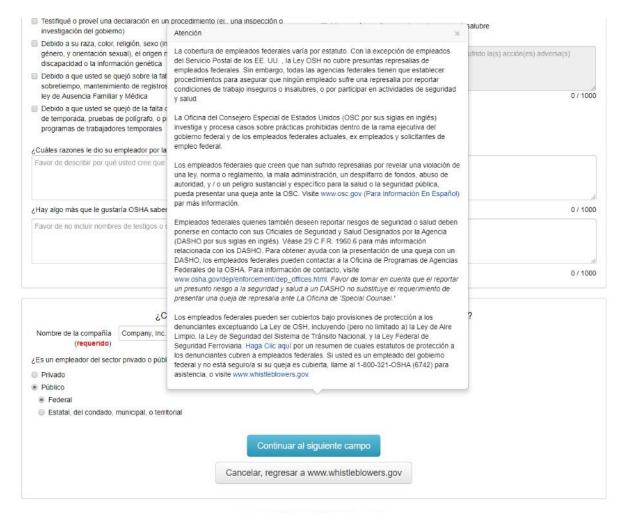

#### Introducción e Instrucciones

La OSHA administra más de veinte leyes de protección a los denunciantes, incluyendo la Sección 11(c) de la Ley de Seguridad y Salud Ocupacional (Ley OSH por sus siglas en inglés), lo cual prohibe repriesalais contra emipelados que se queján sobre condiciones inseguras o insalubres o que ejercen sus derechos bajo la Ley. Cada ley tiene un tiempo límite para presentar la quela, variando entre 30 días hasta 180 días, lo cual emiciaz cuando la acción de reoresalla ocurre.

### ABOUT THE SITE

Freedom of Information Act Privacy & Security Statement Disclaimers Important Website Notices Plug-Ins Used by DOL Accessibility Statement

| En el caso que sí, favor de seleccionar todas las opciones qu                                                                                                                                                                                                          | e apliquen:                                                                                                                                                                                                                                                                                                                                                                                                                                                                              |
|------------------------------------------------------------------------------------------------------------------------------------------------------------------------------------------------------------------------------------------------------------------------|------------------------------------------------------------------------------------------------------------------------------------------------------------------------------------------------------------------------------------------------------------------------------------------------------------------------------------------------------------------------------------------------------------------------------------------------------------------------------------------|
| Despido o cese en el empleo                                                                                                                                                                                                                                            | <ul> <li>Denegación de contratación o recontratación</li> </ul>                                                                                                                                                                                                                                                                                                                                                                                                                          |
| Medidas disciplinarias                                                                                                                                                                                                                                                 | Evaluación negativa                                                                                                                                                                                                                                                                                                                                                                                                                                                                      |
| Degradación / Reducción en horas                                                                                                                                                                                                                                       | Amenazas de tomar cualquiera de las acciones arriba mencionadas                                                                                                                                                                                                                                                                                                                                                                                                                          |
|                                                                                                                                                                                                                                                                        | Acoso / Intimidación                                                                                                                                                                                                                                                                                                                                                                                                                                                                     |
| <ul> <li>Denegación de beneficios</li> </ul>                                                                                                                                                                                                                           | Otro (describa por favor)                                                                                                                                                                                                                                                                                                                                                                                                                                                                |
| <ul> <li>Denegación de ascenso de categoría laboral</li> </ul>                                                                                                                                                                                                         | favor de describir cualquier otra a                                                                                                                                                                                                                                                                                                                                                                                                                                                      |
| ¿CUÁNDO SUFRIO                                                                                                                                                                                                                                                         | D USTED LA ACCIÓN ADVERSA DE EMPLEO MÁS RECIENTE?                                                                                                                                                                                                                                                                                                                                                                                                                                        |
| Cada ley de protección a los denunciantes administrada por l<br>acción adversa alegada. Los periodos varian entre 30 días y<br>de seguridad y salud en el lugar de trabajo, requiere que una<br>atenuantes, la OSHA puede aceptar una queja presentada de<br>estatuto. | a OSHA requiere que las quejas sean presentadas dentro de un cierto número de días después de haber ocurrido la<br>180 días, dependiendo en la ley específica que aplica. Por ejemplo, la Sección 11(c) de la Ley OSH, la cual cubre tem<br>queja sea presentada dentro de 30 días de haber ocurrido la acción adversa. Sin embargo, bajo ciertas circunstancia:<br>espués de haber expirado el tiempo límite. Haga clic aquí para un resumen de los tiempos límites que apliquen a cada |
| Cada ley de protección a los denunciantes administrada por l<br>acción adversa alegada. Los periodos varian entre 30 días y<br>de seguridad y salud en el lugar de trabajo, requiere que una<br>atenuantes, la OSHA puede aceptar una queja presentada de<br>estatuto. | a OSHA requiere que las quejas sean presentadas dentro de un cierto número de días después de haber ocurrido la<br>180 días, dependiendo en la ley específica que aplica. Por ejemplo, la Sección 11(c) de la Ley OSH, la cual cubre tem<br>queja sea presentada dentro de 30 días de haber ocurrido la acción adversa. Sin embargo, bajo ciertas circunstancia:                                                                                                                         |