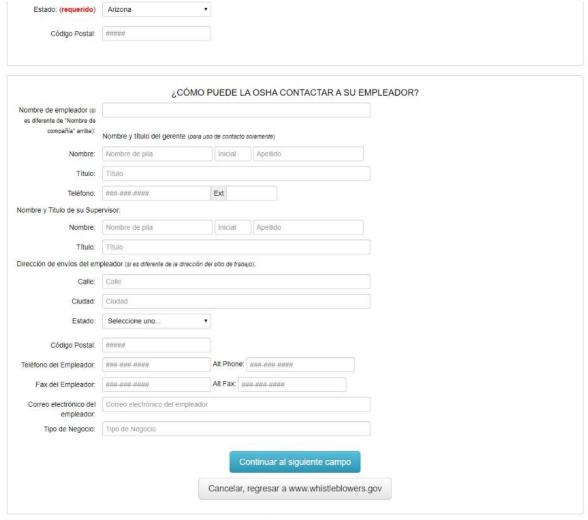

a colección de información voluntaria será una hora por respuesta, incluyendo el tiempo para revisar instrucciones, buscar fuentes de datos disponibles, reunir y mantener los datos necesarios, y completar y revisar la colección de información. Favor de enviar comentarios acerca de esta estimación de carga o cualquier otro aspecto de esta colección de información, incluso sugerencias para reducir esta carga al OSHA DWPP@dol gov o Directorio de Programas para Protección a los Denunciantes, Departamento del Trabajo, Espacio N4618, 200 Constitution Ave., NW, Washington, DC; 20210; Attn. Comentario sobre la Acta de Reducción de Papelería. (Esta dirección es para comentarios solamente; favor de no enviar formularios completados a esta officina.)

OMB Approval # 1218-0236; Expires: 03-31-2020





Este formulario requiere información personal lo cual es relevante y esencial para determinar si es apropiado llevar a cabo una investigación y la manera de hacerlo. La OSHA colecta esta información para procesar que jas bajo su autoridad estatutaria y reglamentaria. Al registrar la que ja, el nombre del individuo y la información sobre la presunta alegación será relevado al empleador. Durante el transcurso de la investigación de la OSHA, la información contenida en el archivo de la investigación, podría ser relevada a las partes para poder resolver la que ja. Durante la investigación, información sobre la parte denunciante y el empleador no será compartido con el público excepto en la medida permitida bajo La Ley de Libertad de Información (FOIA por sus siglas en inglés). Sin embargo, a