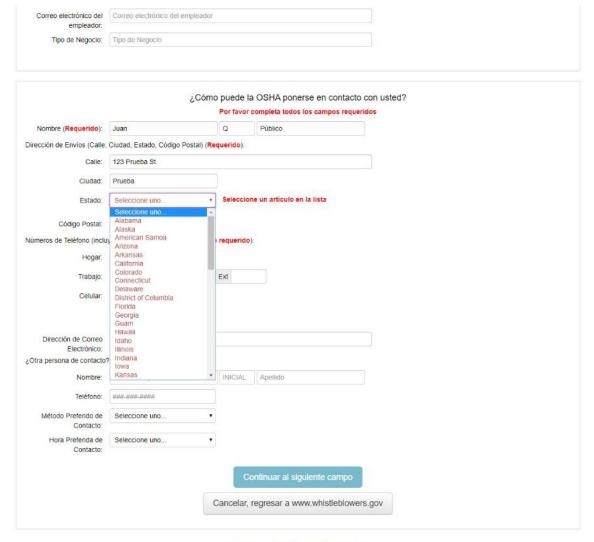

Si usted presenta una queja, la OSHA se pondrá en contacto con usted para determinar si es apropiado lievar a cabo una investigación. Usted debe responder al contacto de seguimiento de la OSHA o su queja será descartada.

Una queja como denunciante presentada con la OSHA no puede ser presentada de manera anónima. Si la OSHA procede con su investigación, la OSHA notificará a su empleador de su queja y proveerá el empleador una oportunidad para responder. Por razón de que su queja puede ser compartida con su empleador, no incluya los nombres de testigos o sus datos de contacto en este formulario, usted tendrá la oportunidad de ordecer pruebas en apoyo de su queja durante la investigación.