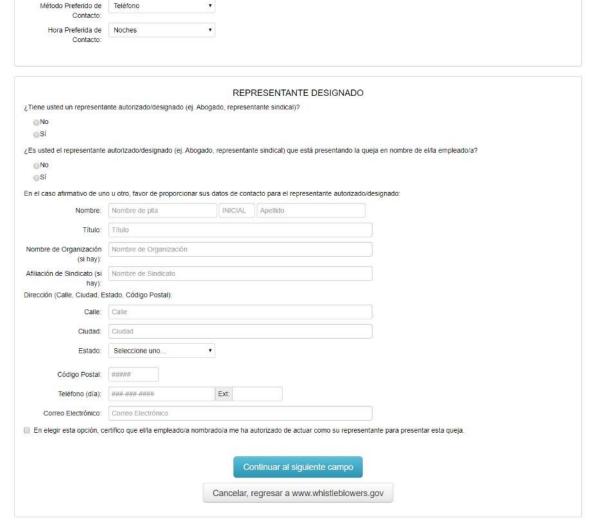

colección de información voluntaria será una hora por respuesta, incluyendo el tiempo para revisar instrucciones, buscar fuentes de datos disponibles, reunir y mantener los datos necesarios, y compietar y revisar la colección de información. Favor de enviar comentarios acerca de esta estimación de carga o cualquier otro aspecto de esta colección de información, incluso sugerencias para reducir esta carga al OSHA\_DWPP@dol.gov o Directorio de Programas para Protección a los Denunciantes. Departamento del Trabajo, Espacio N4618, 200 Constitution Ave., NW, Washington, DC; 20210; Attn. Comentarios sobre la Acta de Reducción de Papeleria (Esta dirección es para comentarios solamente, favor de no enviar formulatrios completados a esta oficina.)

OMB Approval # 1218-0236; Expires: 03-31-2020





Este formulario requiere información personal lo cual es relevante y esencial para determinar si es apropiado llevar a cabo una investigación y la manera de hacerlo. La OSHA colecta esta información para procesar quejas bajo su autoridad estatutaria y reglamentaria. Al registrar la queja, el nombre del individuo y la información sobre la presunta alegación será relevado al empleador. Durante el transcurso de la investigación potra la información contenida en el archivo de la investigación potrás er relevada a las partes para poder resolver la queja. Durante la investigación, información sobre la parte denunciante y el empleador no será compartido con el público excepto en la medida permitida bajo La Ley de Libertad de Información (FOIA por sus siglas en inglés). Sin embargo, al cerrar el