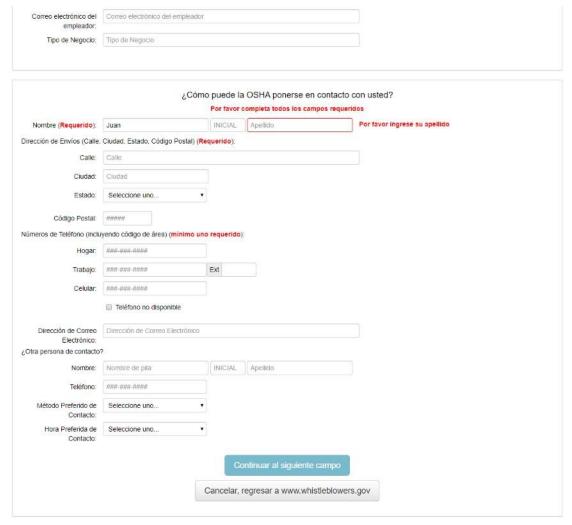

No es obligatorio usar este formulario para presentar su queja, porque la OSHA acepta quejas de denunciantes presentadas de forma oral (por teléfono o en persona en cualquier oficina de la OSHA) o por escrito y en cualquier idioma. Si usted elije usar este formulario, tiene que completar los campos y los espacios que estén marcados como "requeridos", todos los demás campos y espacios son opcionales.