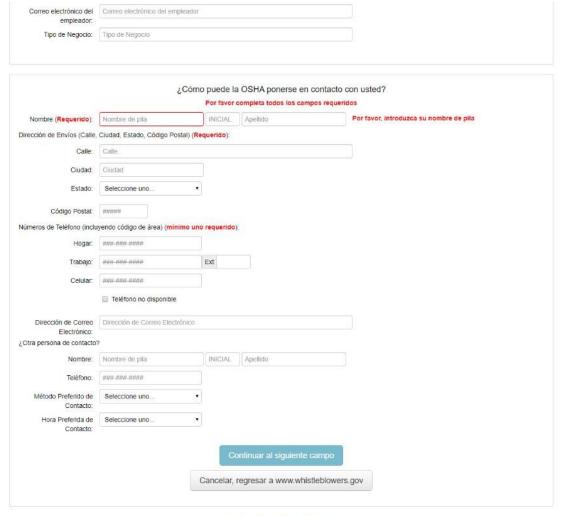

No es obligatorio usar este formulario para presentar su queja, porque la OSHA acepta quejas de denunciantes presentadas de forma oral (por teléfono o en persona en cualquier oficina de la OSHA) o por escrito y en cualquier idioma. Si usted elije usar este formulario, tiene que completar los campos y los espacios que estén marcados como "requeridos", todos los demás campos y espacios son opcionales.