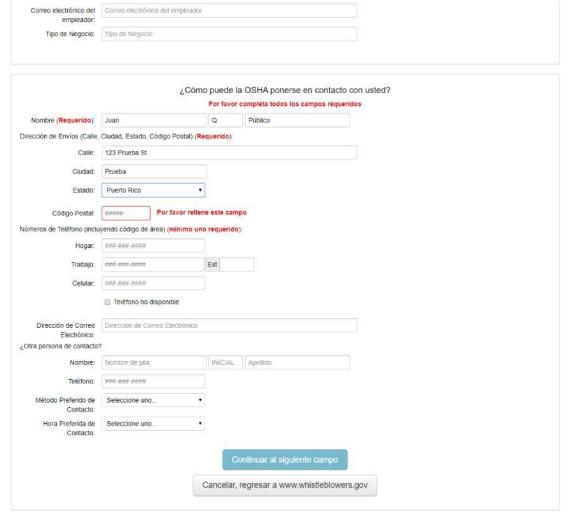

No es obligatorio usar este formulario para presentar su queja, porque la OSHA acepta quejas de denunciantes presentadas de forma oral (por teléfono o en persona en cualquier oficina de la OSHA) o por escrito y en cualquier idioma. Si usted elije usar este formulario, tiene que completar los campos y los espacios que estén marcados como "requeridos", todos los demás campos y espacios son opcionales.

Si usted presenta una queja, la OSHA se pondrá en contacto con usted para determinar si es apropiado lievar a cabo una investigación. Usted debe responder al contacto de seguimiento de la OSHA o su queja será descartada.

Una queja como denunciante presentada con la OSHA no puede ser presentada de manera anónima. Si la OSHA procede con su investigación, la OSHA notificará a su empleador de su queja y proveerá el empleador una oportunidad para responder. Por razón de que su queja puede ser compartida con su empleador, no incluya los nombres de testigos o sus datos de contacto en este formulario, usted tendrá la oportunidad de ordecer pruebas en apoyo de su queja durante la investigación.