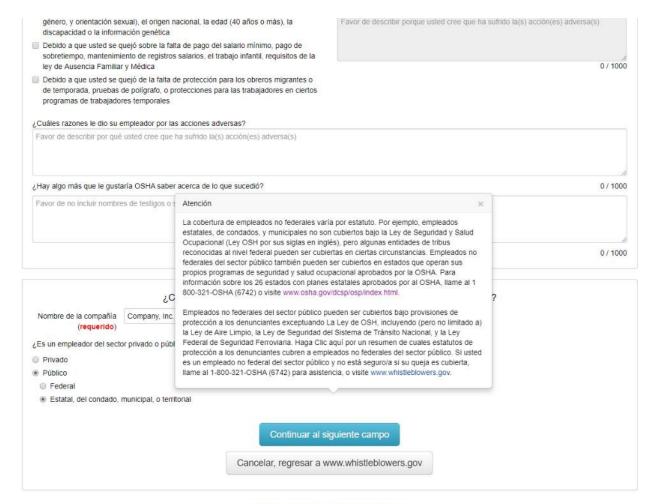

# OSHA Whistleblowers Spanish Online Complaint Form Itemized by Screen

v.2020 Changes

| 02/03/2020                                                                                                                                                                                                                                                                                                                                                                                                                                                                                                                                                                                                                                                                                                                                                                                                                                                                                                                                                                                                                                                                                                                                                                                                                                                                                                                                                                                                                                                                                                                                                                                                                                                                                                                                                                                                                                                                                                                                                                                                                                                                                                                     | Conjunto                                                                                                                                                                                                                                                                                                                                                                                                                                                                                                                                                                                      |  |  |  |  |
|--------------------------------------------------------------------------------------------------------------------------------------------------------------------------------------------------------------------------------------------------------------------------------------------------------------------------------------------------------------------------------------------------------------------------------------------------------------------------------------------------------------------------------------------------------------------------------------------------------------------------------------------------------------------------------------------------------------------------------------------------------------------------------------------------------------------------------------------------------------------------------------------------------------------------------------------------------------------------------------------------------------------------------------------------------------------------------------------------------------------------------------------------------------------------------------------------------------------------------------------------------------------------------------------------------------------------------------------------------------------------------------------------------------------------------------------------------------------------------------------------------------------------------------------------------------------------------------------------------------------------------------------------------------------------------------------------------------------------------------------------------------------------------------------------------------------------------------------------------------------------------------------------------------------------------------------------------------------------------------------------------------------------------------------------------------------------------------------------------------------------------|-----------------------------------------------------------------------------------------------------------------------------------------------------------------------------------------------------------------------------------------------------------------------------------------------------------------------------------------------------------------------------------------------------------------------------------------------------------------------------------------------------------------------------------------------------------------------------------------------|--|--|--|--|
| (Si usted no puede recordar la fecha exacta, favor de poner una fecha aproximada.)                                                                                                                                                                                                                                                                                                                                                                                                                                                                                                                                                                                                                                                                                                                                                                                                                                                                                                                                                                                                                                                                                                                                                                                                                                                                                                                                                                                                                                                                                                                                                                                                                                                                                                                                                                                                                                                                                                                                                                                                                                             |                                                                                                                                                                                                                                                                                                                                                                                                                                                                                                                                                                                               |  |  |  |  |
| avor de elegir todas las que aplican:  Llamé/presenté una queja frente a la OSHA  Llamé/presenté una queja frente a otra agencia  Nombre de Agencia Contactada  Me quejé con el empleador sobre condiciones, conducta, o prácticas ilegales  Testifiqué o provel una declaración en un procedimiento (ej., una inspección o investigación del gobierno)  Debido a su raza, color, religión, sexo (incluyendo el embarazado, identidad del género, y orientación sexual), el origen nacional, la edad (40 años o más), la discapacidad o la información genética  Debido a que usted se quejó sobre la falta de pago del salario minimo, pago de sobretlempo, mantenimiento de registros salarios, el trabajo infantil, requisitos de la ley de Ausencia Familiar y Médica  Debido a que usted se quejó de la falta de protección para los obreros migrantes o de temporada, pruebas de polígrafo, o protecciones para las trabajadores en ciertos programas de trabajadores temporales  Cuáles razones le dio su empleador por las acciones adversas?                                                                                                                                                                                                                                                                                                                                                                                                                                                                                                                                                                                                                                                                                                                                                                                                                                                                                                                                                                                                                                                                          | DN(ES) ADVERSA(S) DE EMPLEO? (Al menos una necesaria)  Debido a su participación en actividades conjuntas protegidas (acción de grupo par mejorar los salarios, beneficios y condiciones de trabajo), actividades sindicales, co el apoyo de un sindicato, o eligió no participar en actividades sindicales  Reporté una lesión, una enfermedad, o un accidente  Participé en actividades de seguridad y salud  Me negué a realizar una tarea insegura o insalubre  Debido a otra razón (favor de describir)  Favor de describir porque usted cree que ha sufrido la(s) acción(es) adversa(s) |  |  |  |  |
| Favor de describir por qué usted cree que ha sufrido la(s) acción(es) adversa(s)                                                                                                                                                                                                                                                                                                                                                                                                                                                                                                                                                                                                                                                                                                                                                                                                                                                                                                                                                                                                                                                                                                                                                                                                                                                                                                                                                                                                                                                                                                                                                                                                                                                                                                                                                                                                                                                                                                                                                                                                                                               |                                                                                                                                                                                                                                                                                                                                                                                                                                                                                                                                                                                               |  |  |  |  |
| Hay algo más que le gustaría OSHA saber acerca de lo que sucedió? Favor de no incluir nombres de testigos o sus datos de contacto                                                                                                                                                                                                                                                                                                                                                                                                                                                                                                                                                                                                                                                                                                                                                                                                                                                                                                                                                                                                                                                                                                                                                                                                                                                                                                                                                                                                                                                                                                                                                                                                                                                                                                                                                                                                                                                                                                                                                                                              | 0 / 100                                                                                                                                                                                                                                                                                                                                                                                                                                                                                                                                                                                       |  |  |  |  |
| THE THE REPORT FOR THE PARTY OF |                                                                                                                                                                                                                                                                                                                                                                                                                                                                                                                                                                                               |  |  |  |  |
|                                                                                                                                                                                                                                                                                                                                                                                                                                                                                                                                                                                                                                                                                                                                                                                                                                                                                                                                                                                                                                                                                                                                                                                                                                                                                                                                                                                                                                                                                                                                                                                                                                                                                                                                                                                                                                                                                                                                                                                                                                                                                                                                | 0/100                                                                                                                                                                                                                                                                                                                                                                                                                                                                                                                                                                                         |  |  |  |  |
| Continuar al sign                                                                                                                                                                                                                                                                                                                                                                                                                                                                                                                                                                                                                                                                                                                                                                                                                                                                                                                                                                                                                                                                                                                                                                                                                                                                                                                                                                                                                                                                                                                                                                                                                                                                                                                                                                                                                                                                                                                                                                                                                                                                                                              |                                                                                                                                                                                                                                                                                                                                                                                                                                                                                                                                                                                               |  |  |  |  |