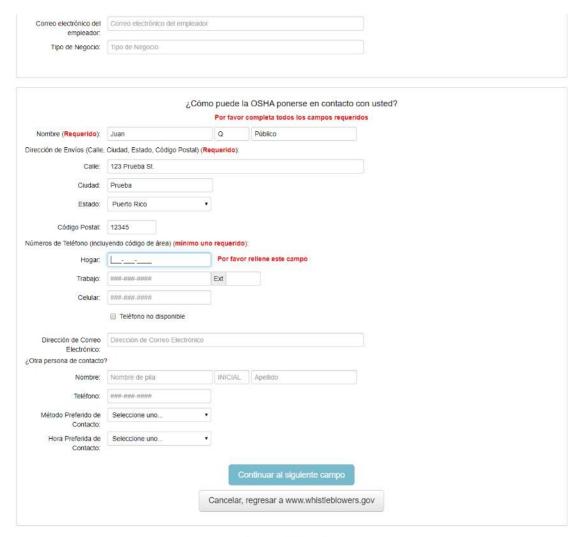

No es obligatorio usar este formulario para presentar su queja, porque la OSHA acepta quejas de denunciantes presentadas de forma oral (por teléfono o en persona en cualquier oficina de la OSHA) o por escrito y en cualquier idioma. Si usted elije usar este formulario, tiene que completar los campos y los espacios que estén marcados como "requeridos", todos los demás campos y espacios son opcionales.

Si usted presenta una queja, la OSHA se pondrá en contacto con usted para determinar si es apropiado lievar a cabo una investigación. Usted debe responder al contacto de seguimiento de la OSHA o su queja será descartada.

Una queja como denunciante presentada con la OSHA no puede ser presentada de manera anónima. Si la OSHA procede con su investigación, la OSHA notificará a su empleador de su queja y proveerá el empleador una oportunidad para responder. Por razón de que su queja puede ser compartida con su empleador, no incluya los nombres de testigos o sus datos de contacto en este formulario, usted tendrá la oportunidad de ordecer pruebas en apoyo de su queja durante la investigación.