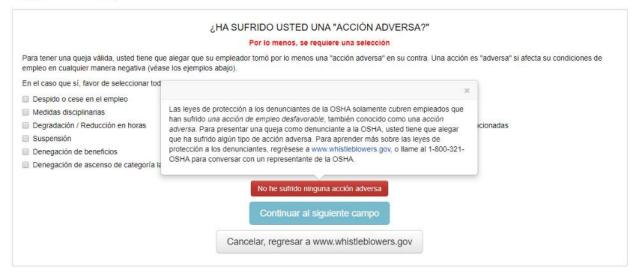

OMB # 1218-0236

| i H                                                                                                                         | IA SUFRIDO USTED UNA "ACCIÓN ADVERSA?"                                                                                      |
|-----------------------------------------------------------------------------------------------------------------------------|-----------------------------------------------------------------------------------------------------------------------------|
| 611                                                                                                                         |                                                                                                                             |
|                                                                                                                             | Por lo menos, se requiere una selección                                                                                     |
| Para tener una queja válida, usted tiene que alegar que su er<br>empleo en cualquier manera negativa (véase los ejemplos at | mpleador tomó por lo menos una "acción adversa" en su contra. Una acción es "adversa" si afecta su condiciones de<br>pajo). |
| En el caso que sí, favor de seleccionar todas las opciones qu                                                               | e apliquen:                                                                                                                 |
| Despido o cese en el empleo                                                                                                 | <ul> <li>Denegación de contratación o recontratación</li> </ul>                                                             |
| <ul> <li>Medidas disciplinarias</li> </ul>                                                                                  | Evaluación negativa                                                                                                         |
| Degradación / Reducción en horas                                                                                            | Amenazas de tomar cualquiera de las acciones arriba mencionadas                                                             |
| Suspensión                                                                                                                  | Acoso / Intimidación                                                                                                        |
| <ul> <li>Denegación de beneficios</li> </ul>                                                                                | Otro (describa por favor)                                                                                                   |
| <ul> <li>Denegación de ascenso de categoría laboral</li> </ul>                                                              | favor de describir cualquier otra a                                                                                         |
|                                                                                                                             | No he sufrido ninguna acción adversa                                                                                        |
|                                                                                                                             |                                                                                                                             |
|                                                                                                                             | Continuar al siguiente campo                                                                                                |
|                                                                                                                             | Cancelar, regresar a www.whistleblowers.gov                                                                                 |
|                                                                                                                             |                                                                                                                             |