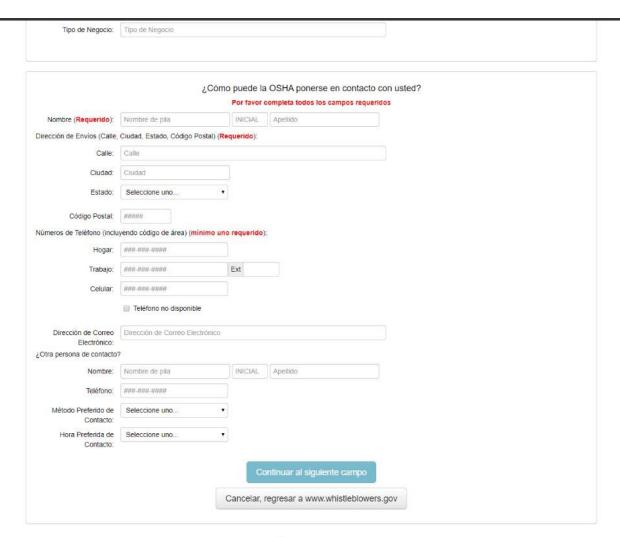

No es obligatorio usar este formulario para presentar su queja, porque la OSHA acepta quejas de denunciantes presentadas de forma oral (por teléfono o en persona en cualquier oficina de la OSHA) o por escrito y en cualquier idioma. Si usted elije usar este formulario, tiene que completar los campos y los espacios que estén marcados como "requeridos", todos los demás campos y espacios son opcionales.