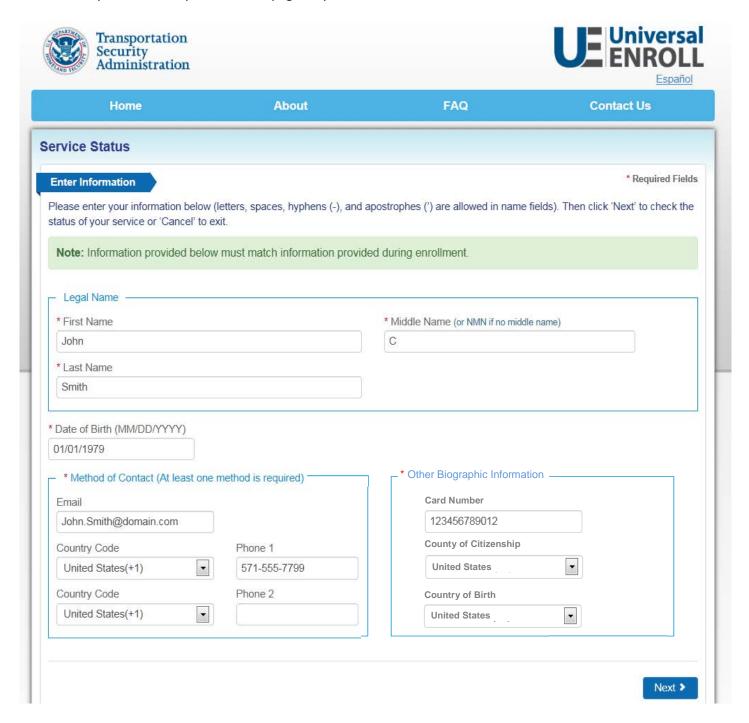

elect a program below to see a list of available services and information:









Save time and pre-enroll online for the TSA Pre ✓ ™ application program!

TSA Pre ✓ ™ Pre-Enroll



#### **Check Status**

Check the status of your service. (Currently not available for HME)



#### Locate an Enrollment Center

Locate and get directions to an enrollment center near you.

The use of the HME, HTAP, TSA Pre ✓™, TWIC®, and Universal Enrollment Services (UES) names in connection with this website is with the express permission of the Department of Homeland Security, Transportation Security Administration.

## **Current Service Status Page**



## **Current Service Status Results Page**



# **Future Service Status Results Page\***

\*Currently under development, actual page may look different.



## Future Service Status Results Page\*

\*Currently under development, actual page may look different.