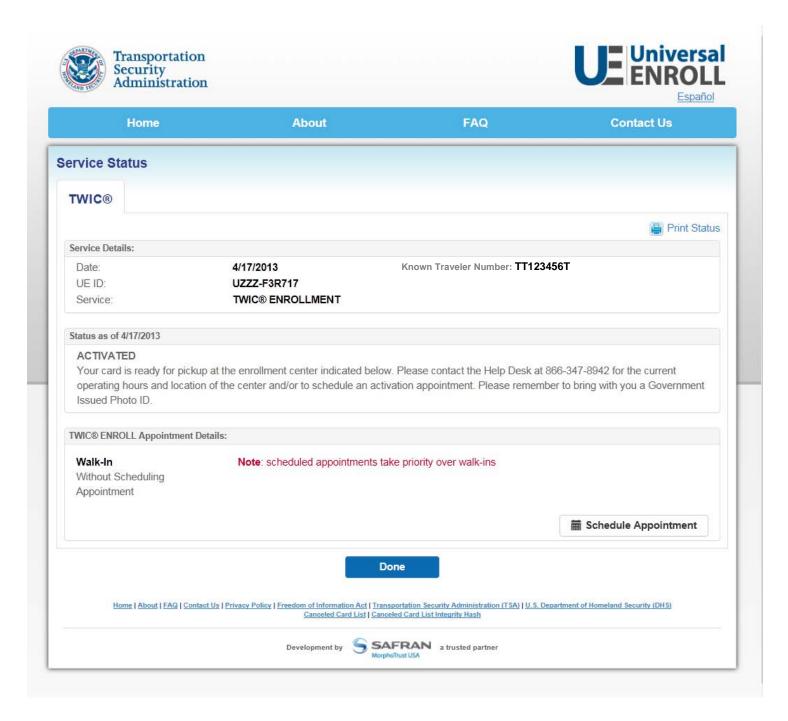

l online for the TSA Pre ✓ ™ application program!

TSA Pre ✓ ™ Pre-Enroll



#### **Check Status**

Check the status of your service. (Currently not available for HME)



#### Locate an Enrollment Center

Locate and get directions to an enrollment center near you.

The use of the HME, HTAP, TSA Pre ✓™, TWIC®, and Universal Enrollment Services (UES) names in connection with this website is with the express permission of the Department of Homeland Security, Transportation Security Administration.

## **Current Service Status Page**



## **Current Service Status Results Page**



# **Future Service Status Results Page\***

\*Currently under development, actual page may look different.



## Future Service Status Results Page\*

\*Currently under development, actual page may look different.