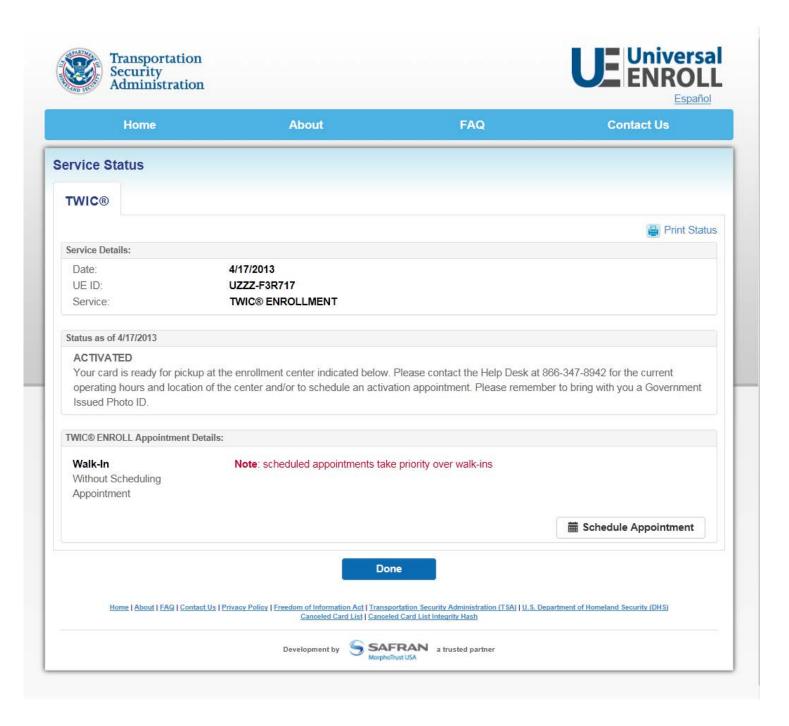

**Important Notices** 

12/18/2013

TSA PreCheck appointments are going fast See All Important Notices 2



Select a program below to see a list of available services and information:









Save time and pre-enroll online for the TSA Pre ✓ ™ application program!

TSA Pre ✓ ™ Pre-Enroll



#### **Check Status**

Check the status of your service. (Currently not available for HME)



#### Locate an Enrollment Center

Locate and get directions to an enrollment center near you.

The use of the HME, HTAP, TSA Pre ✓™, TWIC®, and Universal Enrollment Services (UES) names in connection with this website is with the express permission of the Department of Homeland Security, Transportation Security Administration.

## **Current Service Status Page**



## **Current Service Status Results Page**



# **Future Service Status Results Page\***

\*Currently under development, actual page may look different.



## Future Service Status Results Page\*

\*Currently under development, actual page may look different.