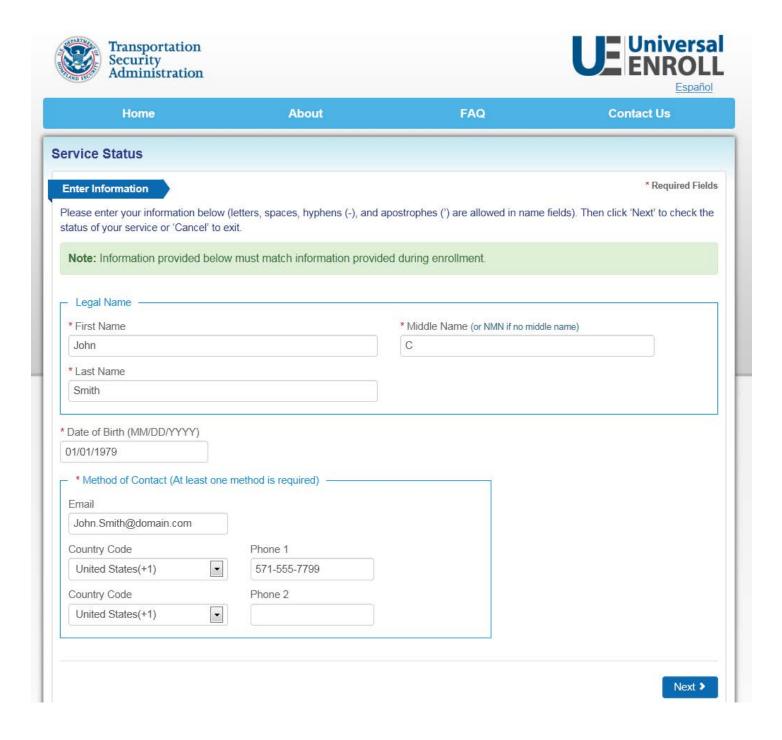

Transportation Security Administration (TSA)

**Important Notices** 

12/18/2013

TSA PreCheck appointments are going fast See All Important Notices 2



Select a program below to see a list of available services and information:









Save time and pre-enroll online for the TSA Pre ✓ ™ application program!

TSA Pre ✓ ™ Pre-Enroll



#### **Check Status**

Check the status of your service. (Currently not available for HME)



#### Locate an Enrollment Center

Locate and get directions to an enrollment center near you.

The use of the HME, HTAP, TSA Pre ✓™, TWIC®, and Universal Enrollment Services (UES) names in connection with this website is with the express permission of the Department of Homeland Security, Transportation Security Administration.

## **Current Service Status Page**



## **Current Service Status Results Page**



# **Future Service Status Results Page\***

\*Currently under development, actual page may look different.



## Future Service Status Results Page\*

\*Currently under development, actual page may look different.