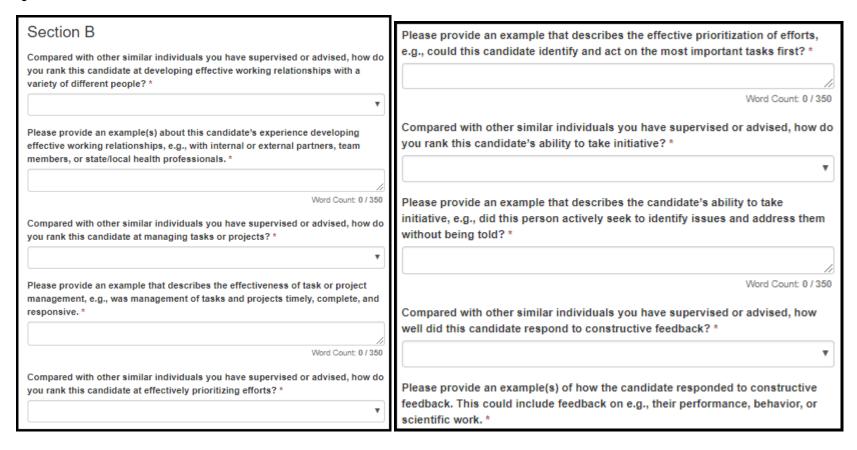

# 7.5 College/University

Figure 7.5-a. College/University Fields

Table 7.5-a. College/University Fields

| Field               | Values         | EIS | LLS | FLIGHT | EEP | SAF | PMR/F | PH-TIPP | PHIFP | PE  | ELI | PHAP |
|---------------------|----------------|-----|-----|--------|-----|-----|-------|---------|-------|-----|-----|------|
| College/University: | College Lookup | Yes | Yes | Yes    | Yes | Yes | Yes   | Yes     | Yes   | Yes | No  | Yes  |
| College/University: | -              | Yes | Yes | Yes    | Yes | Yes | Yes   | Yes     | Yes   | Yes | No  | Yes  |

### 7.6 Status

#### Figure 7.6-a. Status Fields

| Status                          |
|---------------------------------|
| Degree Status:                  |
| Current (Ongoing)               |
| Graduated (Degree Program)      |
| Completed (Non-degree Program)  |
| Did not complete                |
| Has your degree been conferred? |
| ○ Yes                           |
| ○ No                            |
| Course Status:                  |
| <ul><li>Current</li></ul>       |
| Completed                       |
| License Status:                 |
| Expected                        |
| Received                        |