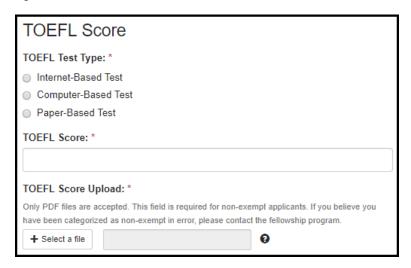

### **6.3 TOEFL Score**

Figure 6.3-a. TOEFL Score Fields

Table 6.3-a. TOEFL Score Fields

| Field               | Values                                                           | EIS | LLS | FLIGHT | EEP | SAF | PMR/F | PH-TIPP | PHIFP | PE | ELI | PHAP |
|---------------------|------------------------------------------------------------------|-----|-----|--------|-----|-----|-------|---------|-------|----|-----|------|
| TOEFL Test Type:    | Internet-Based Test     Computer-Based Test     Paper-Based Test | Yes | No  | No     | No  | No  | Yes   | Yes     | Yes   | No | No  | No   |
| TOEFL Score:        | -                                                                | Yes | No  | No     | No  | No  | Yes   | Yes     | Yes   | No | No  | No   |
| TOEFL Score Upload: | -                                                                | Yes | No  | No     | No  | No  | Yes   | Yes     | Yes   | No | No  | No   |