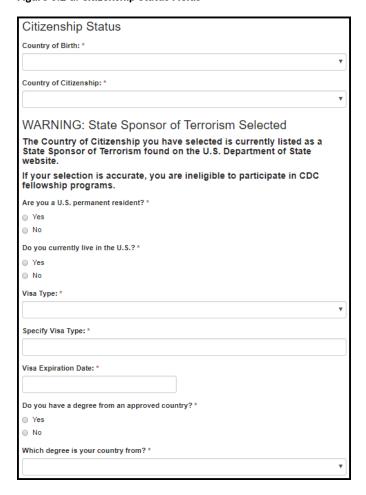

# **6.2 Citizenship Status**

Figure 6.2-a. Citizenship Status Fields

Table 6.2-a. Citizenship Status Fields

| Field                              | Values          | EIS | LLS | FLIGHT | EEP | SAF | PMR/F | PH-TIPP | PHIFP | PE  | ELI | PHAP |
|------------------------------------|-----------------|-----|-----|--------|-----|-----|-------|---------|-------|-----|-----|------|
| Country of Birth:                  | Country Lookup  | No  | No  | No     | No  | No  | Yes   | Yes     | No    | No  | No  | Yes  |
| Country of Citizenship:            | Country Lookup  | Yes | Yes | No     | Yes | Yes | Yes   | Yes     | Yes   | Yes | Yes | Yes  |
| Are you a U.S. permanent resident? | 1. Yes          | Yes | Yes | No     | No  | No  | Yes   | Yes     | Yes   | Yes | Yes | Yes  |
|                                    | 2. No           |     |     |        |     |     |       |         |       |     |     |      |
| Do you currently live in the U.S.? | 1. Yes          | Yes | Yes | No     | No  | No  | Yes   | Yes     | Yes   | Yes | Yes | Yes  |
|                                    | 2. No           |     |     |        |     |     |       |         |       |     |     |      |
| Visa Type:                         | 1. F-1          | Yes | Yes | No     | No  | No  | Yes   | Yes     | Yes   | Yes | No  | Yes  |
|                                    | 2. H-1B         |     |     |        |     |     |       |         |       |     |     |      |
|                                    | 3. J-1          |     |     |        |     |     |       |         |       |     |     |      |
|                                    | 4. 0-1          |     |     |        |     |     |       |         |       |     |     |      |
|                                    | 5. TN           |     |     |        |     |     |       |         |       |     |     |      |
|                                    | 6. Other        |     |     |        |     |     |       |         |       |     |     |      |
| Specify Visa Type:                 |                 | Yes | Yes | No     | No  | No  | Yes   | Yes     | Yes   | Yes | No  | Yes  |
| Visa Expiration Date:              |                 | Yes | Yes | No     | No  | No  | Yes   | Yes     | Yes   | Yes | No  | Yes  |
| Do you have a completed degree     | 1. Yes          | Yes | Yes | No     | No  | No  | No    | No      | No    | No  | No  | No   |
| from the approved TOEFL exempt     | 2. No           |     |     |        |     |     |       |         |       |     |     |      |
| countries list?                    |                 |     |     |        |     |     |       |         |       |     |     |      |
| Which degree is your country from? | <u>Approved</u> | Yes | Yes | No     | No  | No  | No    | No      | No    | No  | No  | No   |
|                                    | Country List    |     |     |        |     |     |       |         |       |     |     |      |