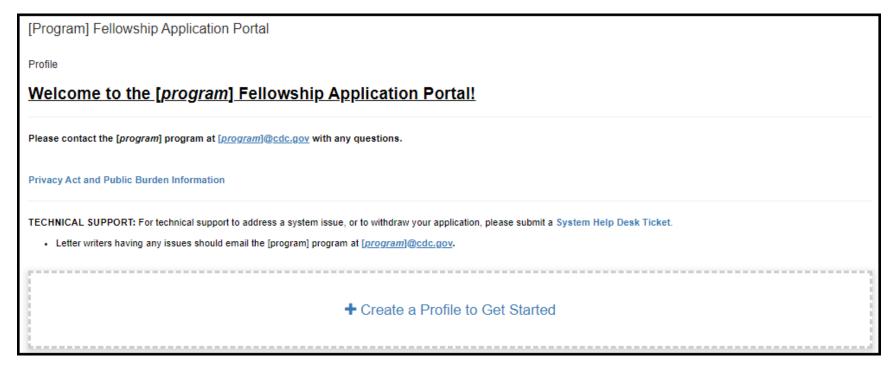

# 4. Application Welcome Page

#### Figure 4-a. Application Welcome Page

### **5.1** Create a Profile to Get Started

Figure 5.1-a. Create a Profile to Get Started