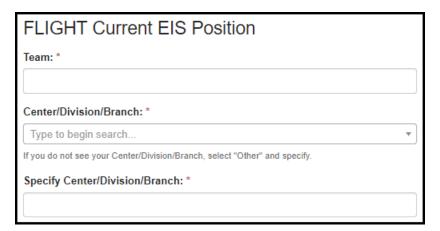

#### 6.5.1 Eligibility

Figure 6.5.1-a. Eligibility Fields

#### Figure 6.5.1-b. Eligibility Fields PHIFP Eligibility Do you have documented 3 years of full-time informatics experience in one of the following fields: · Public health informatics Do you have a doctoral (PhD, MD, PharmD) or masters level degree from an · Health informatics or related field accredited academic institution in one of the following: · Information systems · Public health, medicine, health care, health services research · Information science · Computer science, information science, information systems Computer science Statistics · Information technology Epidemiology · Public health informatics or related discipline Informatics experience selection: (3 Years) \* Degree level selection: \* Yes No Do you have documented 3 years of public health experience in one of the following areas: Do you have documented 1 year of full-time informatics experience in one of the following fields: · Related healthcare profession · Public health informatics · Health informatics or related field Public health experience selection: (3 Years) \* Information systems Information science Yes Computer science No Information technology Do you have documented experience in performing research or evaluation during or after Informatics experience selection: (1 Year) \* academic training? This includes publications, thesis, poster presentations, or a research or Yes evaluation proposal. \* No Yes Do you have documented 1 year of public health experience in one of the following areas: You are eligible to apply to the CDC Public Health Informatics Fellowship Public health Program. · Related healthcare profession You are not eligible at this time to apply to the CDC Public Health Public health experience selection: (1 Year) \* Informatics Fellowship Program. Please review the eligibility requirements on the PHIFP website. If you feel this is an error, you can Yes email the program at PHIFP@cdc.gov. No