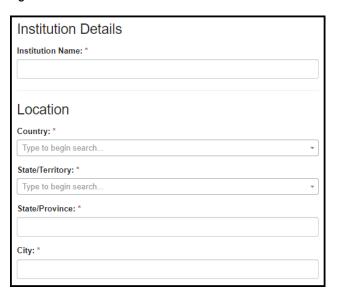

# **5.5 Mailing Address**

Figure 5.5-a. Mailing Address Fields

Table 5.5-a. Mailing Address Fields

| Field                   | Values                       | EIS | LLS | FLIGHT | EEP | SAF | PMR/F | PH-TIPP | PHIFP | PE  | ELI | PHAP |
|-------------------------|------------------------------|-----|-----|--------|-----|-----|-------|---------|-------|-----|-----|------|
| Mailing Address:        | -                            | Yes | Yes | Yes    | Yes | Yes | Yes   | Yes     | Yes   | Yes | Yes | Yes  |
| Mailing Address Line 2: | -                            | Yes | Yes | Yes    | Yes | Yes | Yes   | Yes     | Yes   | Yes | Yes | Yes  |
| Mailing Address Line 3: | -                            | Yes | Yes | Yes    | Yes | Yes | Yes   | Yes     | Yes   | Yes | Yes | Yes  |
| Country:                | Country Lookup Table         | Yes | Yes | Yes    | Yes | Yes | Yes   | Yes     | Yes   | Yes | Yes | Yes  |
| State/Territory:        | State/Territory Lookup Table | Yes | Yes | Yes    | Yes | Yes | Yes   | Yes     | Yes   | Yes | Yes | Yes  |
| State/Province:         | -                            | Yes | Yes | Yes    | Yes | Yes | Yes   | Yes     | Yes   | Yes | Yes | Yes  |
| City:                   | -                            | Yes | Yes | Yes    | Yes | Yes | Yes   | Yes     | Yes   | Yes | Yes | Yes  |
| Zip/Postal Code:        | -                            | Yes | Yes | Yes    | Yes | Yes | Yes   | Yes     | Yes   | Yes | Yes | Yes  |