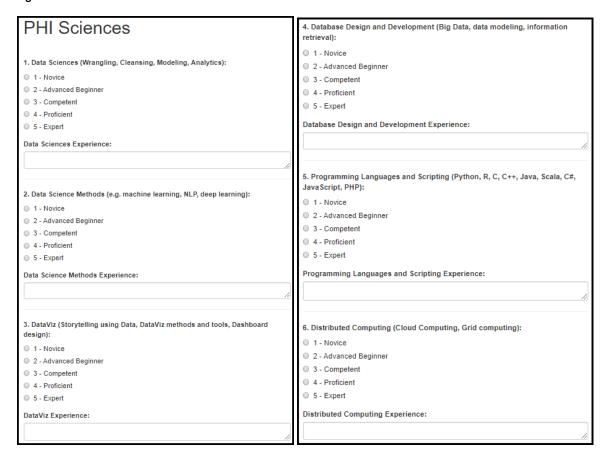

## 7.11 Incomplete Reason

Figure 7.11-a. Incomplete Reason Field

Table 7.11-a. Incomplete Reason Field

| Field              | Values | EIS | LLS | FLIGHT | EEP | SAF | PMR/F | PH-TIPP | PHIFP | PE  | ELI | PHAP |
|--------------------|--------|-----|-----|--------|-----|-----|-------|---------|-------|-----|-----|------|
| Incomplete Reason: | -      | Yes | Yes | Yes    | Yes | Yes | Yes   | Yes     | Yes   | Yes | No  | Yes  |