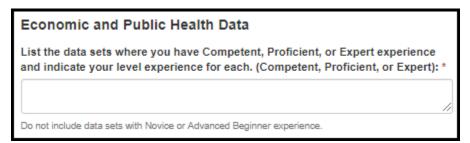

## 7.11 Incomplete Reason

Figure 7.11-a. Incomplete Reason Field

Table 7.11-a. Incomplete Reason Field

| Field              | Values | EIS | LLS | FLIGHT | EEP | SAF | PMR/F | PH-TIPP | PHIFP | PE  | ELI | PHAP |
|--------------------|--------|-----|-----|--------|-----|-----|-------|---------|-------|-----|-----|------|
| Incomplete Reason: | -      | Yes | Yes | Yes    | Yes | Yes | Yes   | Yes     | Yes   | Yes | No  | Yes  |