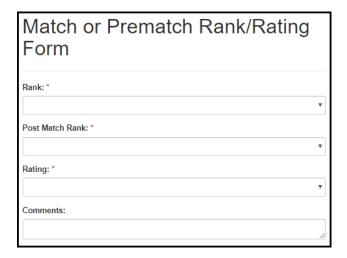

Write an email to your supervisor, Dr. Lee, to summarize a professional development goal for the first 6 months of your fellowship. To do this, please select at least one CAL, discuss why you want to focus on this activity, and describe how this activity will help to meet your professional goals.

Writing Sample: \*

### Table 13.6.1-a. EIS Writing Sample Fields

| Field           | Values | EIS | LLS | FLIGHT | EEP | SAF | PMR/F | PH-TIPP | PHIFP | PE | ELI | PHAP |
|-----------------|--------|-----|-----|--------|-----|-----|-------|---------|-------|----|-----|------|
| Writing Sample: | -      | Yes | No  | No     | No  | No  | No    | No      | No    | No | No  | No   |

# 14. Match

# 14.1 Match or Prematch Rank/Rating Form

Figure 15.1-a. Match or Prematch Rank/Rating Form Fields



Table 15.1-a. Match or Prematch Rank/Rating Form Fields

| Field Name       | Values                      | EIS | LLS | FLIGHT | EEP | SAF | PMR/F | PH-TIPP | PHIFP | PE  | ELI | PHAP |
|------------------|-----------------------------|-----|-----|--------|-----|-----|-------|---------|-------|-----|-----|------|
| Rank:            | First Choice - Tenth Choice | Yes | Yes | Yes    | Yes | No  | Yes   | No      | Yes   | Yes | No  | Yes  |
| Post Match Rank: | First Choice - Tenth Choice | Yes | Yes | Yes    | Yes | No  | Yes   | No      | Yes   | Yes | No  | Yes  |
| Rating:          | First Choice - Tenth Choice | Yes | Yes | Yes    | Yes | No  | Yes   | No      | Yes   | Yes | No  | Yes  |
| Comments:        | -                           | Yes | Yes | Yes    | Yes | No  | Yes   | No