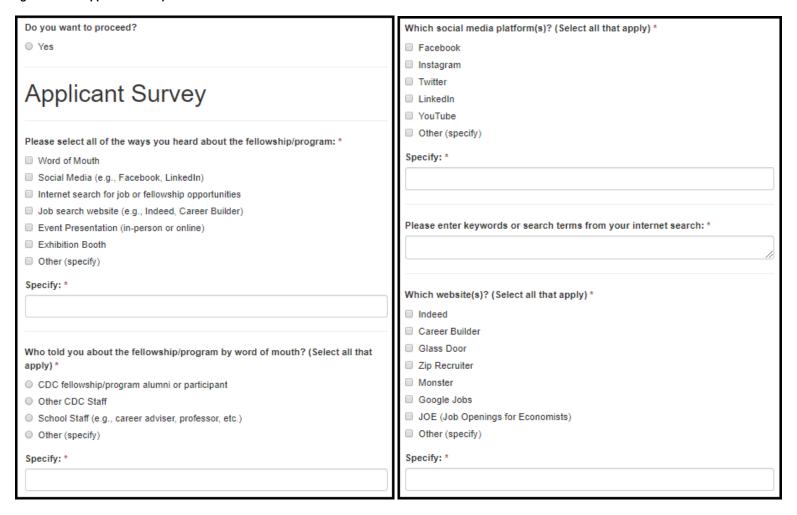

### 8.5 Dates

Figure 8.5-a. Date Fields

Table 8.5-a. Date Fields

| Field              | Values | EIS | LLS | FLIGHT | EE  | SAF | PMR/F | PH-TIPP | PHIFP | PE  | ELI | PHAP |
|--------------------|--------|-----|-----|--------|-----|-----|-------|---------|-------|-----|-----|------|
|                    |        |     |     |        | P   |     |       |         |       |     |     |      |
| Dates From         | -      | Yes | Yes | No     | Yes | Yes | Yes   | Yes     | Yes   | Yes | No  | No   |
| Is this a current  | -      | Yes | Yes | No     | Yes | Yes | Yes   | Yes     | Yes   | Yes | No  | No   |
| position?          |        |     |     |        |     |     |       |         |       |     |     |      |
| Dates To           | -      | Yes | Yes | No     | Yes | Yes | Yes   | Yes     | Yes   | Yes | No  | No   |
| Reason for Leaving | -      | Yes | Yes | No     | Yes | Yes | Yes   | Yes     | Yes   | Yes | No  | No   |