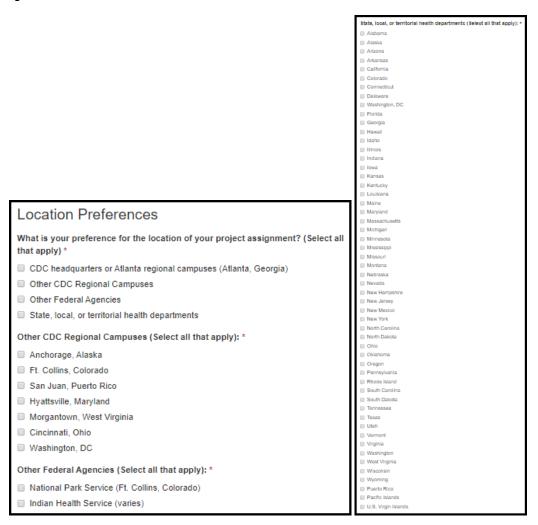

 I confirm that the information given in this form is true, complete, and accurate and that I meet minimum eligibility.

Table 6.12-a. Confirming Accuracy & Minimum Eligibility Fields

| Field                    | Values                    | EIS | LLS | FLIGHT | EEP | SAF | PMR/F | PH-TIPP | PHIFP | PE  | ELI | PHAP |
|--------------------------|---------------------------|-----|-----|--------|-----|-----|-------|---------|-------|-----|-----|------|
| By selecting the option  | 1. I confirm that the     | Yes | Yes | Yes    | Yes | Yes | Yes   | Yes     | Yes   | Yes | Yes | Yes  |
| below, you confirm that  | information given in this |     |     |        |     |     |       |         |       |     |     |      |
| the information given in | form is true, complete,   |     |     |        |     |     |       |         |       |     |     |      |
| this form is true,       | and accurate and that I   |     |     |        |     |     |       |         |       |     |     |      |
| complete, and accurate   | meet the minimum          |     |     |        |     |     |       |         |       |     |     |      |
| and that you meet the    | eligibility.              |     |     |        |     |     |       |         |       |     |     |      |
| minimum eligibility      |                           |     |     |        |     |     |       |         |       |     |     |      |
| requirements for this    |                           |     |     |        |     |     |       |         |       |     |     |      |
| fellowship program?      |                           |     |     |        |     |     |       |         |       |     |     |      |

Figure 6.12-b. Not Eligible Fields

You are not eligible at this time to apply to this fellowship. Please review the eligibility requirements on the fellowship website. If you feel this is an error, please contact the program.

# 7. Education & Licenses