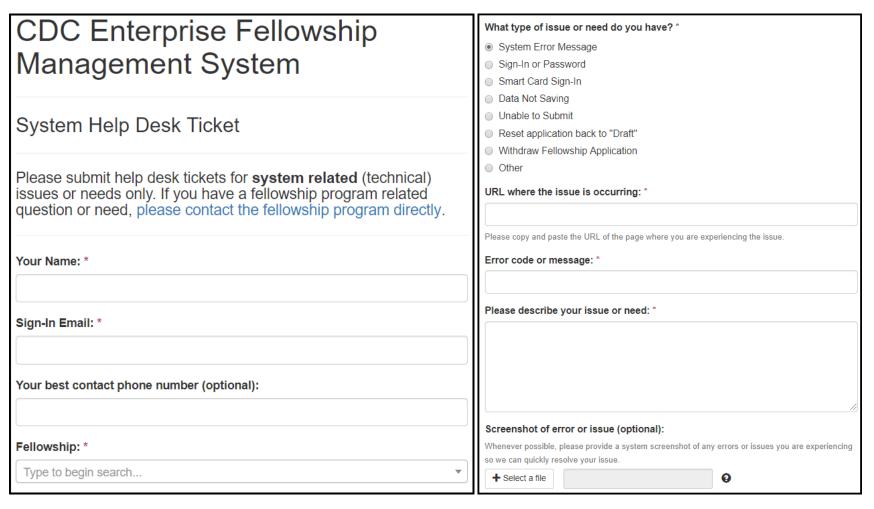

### 3. eFMS System Help Desk Ticket

Figure 3-a. eFMS System Help Desk Ticket Fields

Table 3-a. eFMS System Help Desk Ticket Fields

| Field                                    | Values                                                                                                                                                                                       | EIS | LLS | FLIGHT | EEP | SAF | PMR/F | PH-TIPP | PHIFP | PE  | ELI | PHAP |
|------------------------------------------|----------------------------------------------------------------------------------------------------------------------------------------------------------------------------------------------|-----|-----|--------|-----|-----|-------|---------|-------|-----|-----|------|
| Your Name:                               | -                                                                                                                                                                                            | Yes | Yes | Yes    | Yes | Yes | Yes   | Yes     | Yes   | Yes | Yes | Yes  |
| Sign-In Email:                           | -                                                                                                                                                                                            | Yes | Yes | Yes    | Yes | Yes | Yes   | Yes     | Yes   | Yes | Yes | Yes  |
| Contact Phone Number:                    | -                                                                                                                                                                                            | Yes | Yes | Yes    | Yes | Yes | Yes   | Yes     | Yes   | Yes | Yes | Yes  |
| Fellowship:                              | Fellowship Lookup Table                                                                                                                                                                      | Yes | Yes | Yes    | Yes | Yes | Yes   | Yes     | Yes   | Yes | Yes | Yes  |
| What type of issue or need do you have?  | 1. System Error Message 2. Sign-In or Password 3. Smart Card Sign-In 4. Data Not Saving 5. Unable to Submit 6. Reset application back to "Draft" 7. Withdraw Fellowship Application 8. Other | Yes | Yes | Yes    | Yes | Yes | Yes   | Yes     | Yes   | Yes | Yes | Yes  |
| URL where the issue is occurring:        | -                                                                                                                                                                                            | Yes | Yes | Yes    | Yes | Yes | Yes   | Yes     | Yes   | Yes | Yes | Yes  |
| Error code message:                      | -                                                                                                                                                                                            | Yes | Yes | Yes    | Yes | Yes | Yes   | Yes     | Yes   | Yes | Yes | Yes  |
| Please describe your issue or need:      | -                                                                                                                                                                                            | Yes | Yes | Yes    | Yes | Yes | Yes   | Yes     | Yes   | Yes | Yes | Yes  |
| Screenshot of error or issue (optional): | -                                                                                                                                                                                            | Yes | Yes | Yes    | Yes | Yes | Yes   | Yes     | Yes   | Yes | Yes | Yes  |