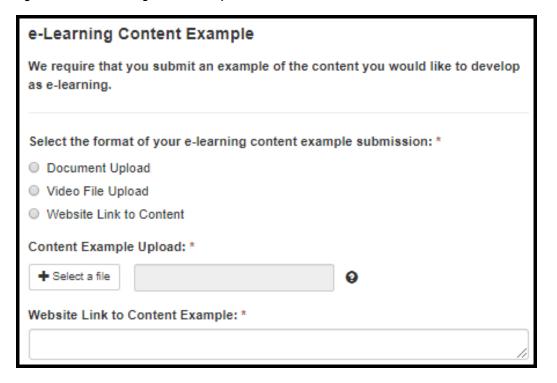

nnually? | 1. 1 - 10<br>2. 11 - 50<br>3. 51+                                                                                                                                                                              | No  | No  | No     | No  | No  | No    | No      | No    | No | Yes | No   |
| What percentage of your organization's training activity is e-learning?                                               | 1. 0 - 25%<br>2. 26 - 50%<br>3. 51 - 75%<br>4. 76 - 100%                                                                                                                                                       | No  | No  | No     | No  | No  | No    | No      | No    | No | Yes | No   |

## **6.11.4 e-Learning Content Example**

Figure 6.11.4-a. e-Learning Content Example Fields



Table 6.11.4-a. e-Learning Content Example Fields

| Field                                                            | Values | EIS | LLS | FLIGHT | EEP | SAF | PMR/F | PH-TIPP | PHIFP | PE | ELI | PHAP |
|------------------------------------------------------------------|--------|-----|-----|--------|-----|-----|-------|---------|-------|----|-----|------|
| Select the format of your e-learning content example submission: | -      | No  | No  | No     | No  | No  | No    | No      | No    | No | Yes | No   |
| Content Example Upload:                                          | -      | No  | No  | No     | No  | No  | No    | No      | No    | No | Yes | No   |
| Website Link to Content Example:                                 | -      | No  | No  | No     | No  | No  | No    | No