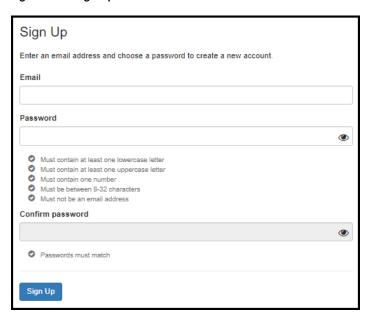

# 2.2 Sign-Up Page (For New Users)

Figure 2.2-a. Sign-Up Fields

Table 2.2-a. Sign-Up Fields

| Field            | Values | EIS | LLS | FLIGHT | EEP | SAF | PMR/F | PH-TIPP | PHIFP | PE  | ELI | PHAP |
|------------------|--------|-----|-----|--------|-----|-----|-------|---------|-------|-----|-----|------|
| Email            | -      | Yes | Yes | Yes    | Yes | Yes | Yes   | Yes     | Yes   | Yes | Yes | Yes  |
| Password         | -      | Yes | Yes | Yes    | Yes | Yes | Yes   | Yes     | Yes   | Yes | Yes | Yes  |
| Confirm Password | -      | Yes | Yes | Yes    | Yes | Yes | Yes   | Yes     | Yes   | Yes | Yes | Yes  |