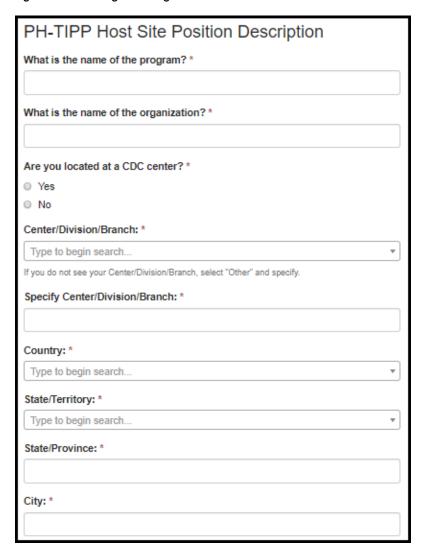

-----------------------------------------------------------------------------------------------|-----------------|-----|-----|--------|-----|-----|-------|---------|-------|----|-----|------|
| Do you have an MPH or an equivalent degree?                                                                                                                            | 1. Yes<br>2. No | No  | No  | No     | No  | No  | No    | Yes     | No    | No | No  | No   |
| Warning: You may not be eligible for<br>the PH-TIPP. You can continue the<br>application if you think you are<br>eligible. Do you want to continue the<br>application? | 1. Yes<br>2. No | No  | No  | No     | No  | No  | No    | Yes     | No    | No | No  | No   |

## 6.10.2 Program & Organization

Figure 6.10.2-a. Program & Organization



Table 6.10.2-a. Program & Organization

| Field                                 | Values                            | EIS | LLS | FLIGHT | EEP | SAF | PMR/F | PH-TIPP | PHIFP | PE | ELI | PHAP |
|---------------------------------------|-----------------------------------|-----|-----|--------|-----|-----|-------|---------|-------|----|-----|------|
| What is the name of the program?      | -                                 | No  | No  | No     | No  | No  | No    | Yes     | No    | No | No  | No   |
| What is the name of the organization? | -                                 | No  | No  | No     | No  | No  | No    | Yes     | No    | No | No  | No   |
| Are you located at a CDC center?      | 1. Yes<br>2. No                   | No  | No  | No     | No  | No  | No    | Yes     | No    | N