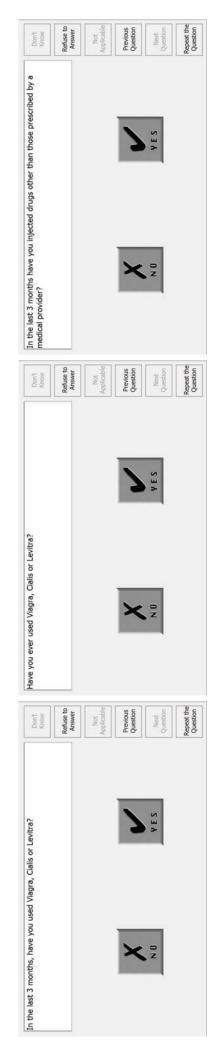

| Don't<br>Know                                                                                                                              | Refuse to<br>Answer | Not<br>Applicable  | Previous<br>Question | Next<br>Question | Repeat th<br>Question  |
|--------------------------------------------------------------------------------------------------------------------------------------------|---------------------|--------------------|----------------------|------------------|------------------------|
| Of the other 3 men, had you never met before, had sexual contact with and never plan to see again:                                         |                     | Clear              |                      |                  |                        |
| never met before,                                                                                                                          |                     | е                  | 9                    | 6                |                        |
| men, had you r<br>sin:                                                                                                                     |                     | 2                  | 2                    | 8                | 0                      |
| Of the other 3 mer<br>plan to see again:                                                                                                   |                     | -                  | 4                    | 7                | -/+                    |
| Don't<br>Know                                                                                                                              | Refuse to<br>Answer | Not.<br>Applicable | Previous<br>Question | Next<br>Question | Repeat the<br>Question |
| Of the other 3 men, how many did you have sexual contact with only 1 time, but could find again if necessary?                              |                     | Clear              |                      |                  |                        |
| y did you have                                                                                                                             |                     | е                  | 9                    | 6                |                        |
| Of the other 3 men, how man could find again if necessary?                                                                                 |                     | 2                  | 5                    | 0                | 0                      |
| Of the other 3 could find agai                                                                                                             |                     | 1                  | 4                    | 7                | -/+                    |
| Don't<br>Know                                                                                                                              | Refuse to<br>Answer | Not<br>Applicable  | Previous<br>Question | Next<br>Question | Repeat the<br>Question |
| Of the other 3 men, how many did you have sexual contact with more than once, out not on a regular basis and who you don't socialize with: |                     | Clear              |                      |                  |                        |
| v did you have<br>who you don't                                                                                                            |                     | m                  | 9                    | 6                |                        |
| If the other 3 men, how many did you have sexual contact out not on a regular basis and who you don't socialize with:                      |                     | 2                  | 2                    | 0                | 0                      |
| of the other 3 aut not on a re                                                                                                             |                     | 1                  | 4                    | 7                | -/+                    |