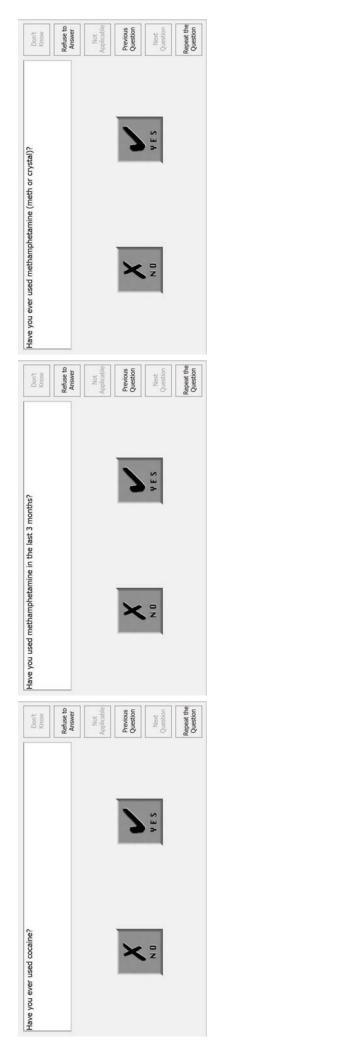

| Don't<br>Know                                                                                                                              | Refuse to<br>Answer | Not<br>Applicable  | Previous<br>Question | Next<br>Question | Repeat th<br>Question  |
|--------------------------------------------------------------------------------------------------------------------------------------------|---------------------|--------------------|----------------------|------------------|------------------------|
| Of the other 3 men, had you never met before, had sexual contact with and never plan to see again:                                         |                     | Clear              |                      |                  |                        |
| never met before,                                                                                                                          |                     | е                  | 9                    | 6                |                        |
| men, had you r<br>sin:                                                                                                                     |                     | 2                  | 2                    | 8                | 0                      |
| Of the other 3 mer<br>plan to see again:                                                                                                   |                     | -                  | 4                    | 7                | -/+                    |
| Don't<br>Know                                                                                                                              | Refuse to<br>Answer | Not.<br>Applicable | Previous<br>Question | Next<br>Question | Repeat the<br>Question |
| Of the other 3 men, how many did you have sexual contact with only 1 time, but could find again if necessary?                              |                     | Clear              |                      |                  |                        |
| y did you have                                                                                                                             |                     | е                  | 9                    | 6                |                        |
| Of the other 3 men, how man could find again if necessary?                                                                                 |                     | 2                  | 5                    | 0                | 0                      |
| Of the other 3 could find agai                                                                                                             |                     | 1                  | 4                    | 7                | -/+                    |
| Don't<br>Know                                                                                                                              | Refuse to<br>Answer | Not<br>Applicable  | Previous<br>Question | Next<br>Question | Repeat the<br>Question |
| Of the other 3 men, how many did you have sexual contact with more than once, out not on a regular basis and who you don't socialize with: |                     | Clear              |                      |                  |                        |
| v did you have<br>who you don't                                                                                                            |                     | m                  | 9                    | 6                |                        |
| If the other 3 men, how many did you have sexual contact out not on a regular basis and who you don't socialize with:                      |                     | 2                  | 2                    | 0                | 0                      |
| of the other 3 aut not on a re                                                                                                             |                     | 1                  | 4                    | 7                | -/+                    |