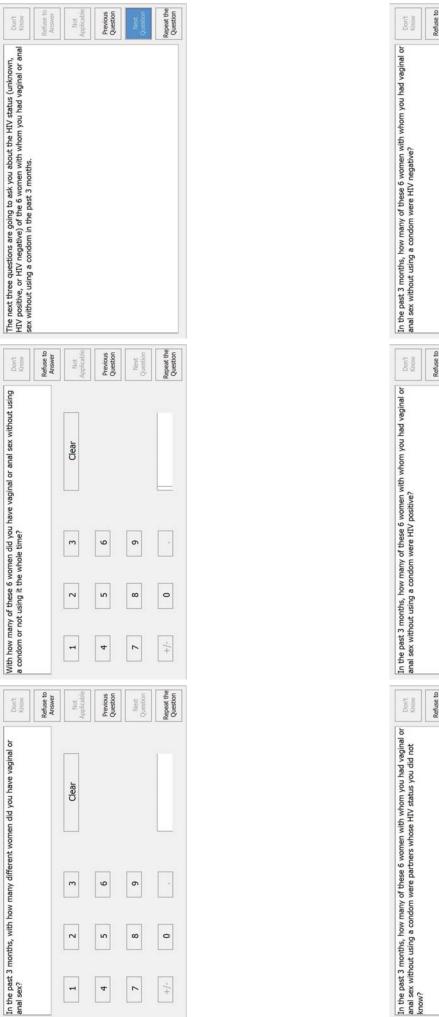

| Don't<br>Know                                                                                                                              | Refuse to<br>Answer | Not<br>Applicable  | Previous<br>Question | Next<br>Question | Repeat th<br>Question  |
|--------------------------------------------------------------------------------------------------------------------------------------------|---------------------|--------------------|----------------------|------------------|------------------------|
| Of the other 3 men, had you never met before, had sexual contact with and never plan to see again:                                         |                     | Clear              |                      |                  |                        |
| never met before,                                                                                                                          |                     | е                  | 9                    | 6                |                        |
| men, had you r<br>sin:                                                                                                                     |                     | 2                  | 2                    | 8                | 0                      |
| Of the other 3 mer<br>plan to see again:                                                                                                   |                     | -                  | 4                    | 7                | -/+                    |
| Don't<br>Know                                                                                                                              | Refuse to<br>Answer | Not.<br>Applicable | Previous<br>Question | Next<br>Question | Repeat the<br>Question |
| Of the other 3 men, how many did you have sexual contact with only 1 time, but could find again if necessary?                              |                     | Clear              |                      |                  |                        |
| y did you have                                                                                                                             |                     | е                  | 9                    | 6                |                        |
| Of the other 3 men, how man could find again if necessary?                                                                                 |                     | 2                  | 5                    | 0                | 0                      |
| Of the other 3 could find agai                                                                                                             |                     | 1                  | 4                    | 7                | -/+                    |
| Don't<br>Know                                                                                                                              | Refuse to<br>Answer | Not<br>Applicable  | Previous<br>Question | Next<br>Question | Repeat the<br>Question |
| Of the other 3 men, how many did you have sexual contact with more than once, out not on a regular basis and who you don't socialize with: |                     | Clear              |                      |                  |                        |
| v did you have<br>who you don't                                                                                                            |                     | m                  | 9                    | 6                |                        |
| If the other 3 men, how many did you have sexual contact out not on a regular basis and who you don't socialize with:                      |                     | 2                  | 2                    | 0                | 0                      |
| of the other 3 aut not on a re                                                                                                             |                     | 1                  | 4                    | 7                | -/+                    |