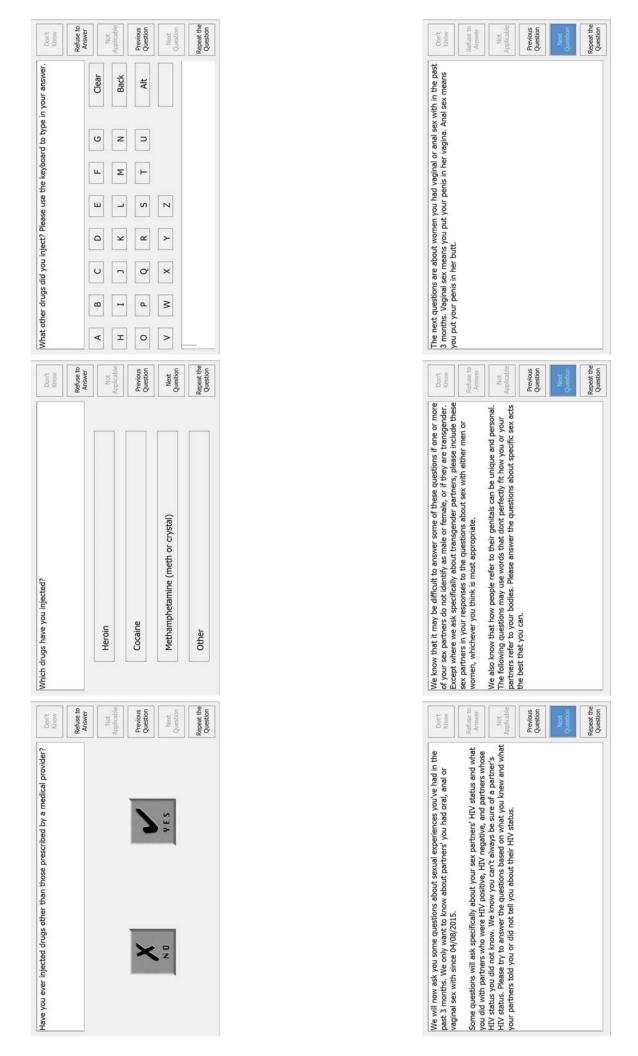

| Don't<br>Know                                                                                                                              | Refuse to<br>Answer | Not<br>Applicable  | Previous<br>Question | Next<br>Question | Repeat th<br>Question  |
|--------------------------------------------------------------------------------------------------------------------------------------------|---------------------|--------------------|----------------------|------------------|------------------------|
| Of the other 3 men, had you never met before, had sexual contact with and never plan to see again:                                         |                     | Clear              |                      |                  |                        |
| never met before,                                                                                                                          |                     | е                  | 9                    | 6                |                        |
| men, had you r<br>sin:                                                                                                                     |                     | 2                  | 2                    | 8                | 0                      |
| Of the other 3 mer<br>plan to see again:                                                                                                   |                     | -                  | 4                    | 7                | -/+                    |
| Don't<br>Know                                                                                                                              | Refuse to<br>Answer | Not.<br>Applicable | Previous<br>Question | Next<br>Question | Repeat the<br>Question |
| Of the other 3 men, how many did you have sexual contact with only 1 time, but could find again if necessary?                              |                     | Clear              |                      |                  |                        |
| y did you have                                                                                                                             |                     | е                  | 9                    | 6                |                        |
| Of the other 3 men, how man could find again if necessary?                                                                                 |                     | 2                  | 5                    | 0                | 0                      |
| Of the other 3 could find agai                                                                                                             |                     | 1                  | 4                    | 7                | -/+                    |
| Don't<br>Know                                                                                                                              | Refuse to<br>Answer | Not<br>Applicable  | Previous<br>Question | Next<br>Question | Repeat the<br>Question |
| Of the other 3 men, how many did you have sexual contact with more than once, out not on a regular basis and who you don't socialize with: |                     | Clear              |                      |                  |                        |
| v did you have<br>who you don't                                                                                                            |                     | m                  | 9                    | 6                |                        |
| If the other 3 men, how many did you have sexual contact out not on a regular basis and who you don't socialize with:                      |                     | 2                  | 2                    | 0                | 0                      |
| of the other 3 aut not on a re                                                                                                             |                     | 1                  | 4                    | 7                | -/+                    |