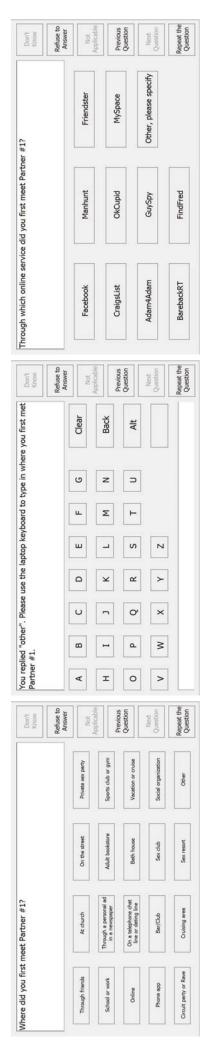

## Attachment 12: Screenshots

Phase 1 Enrollment Survey A

Repeat the Question

Repeat the Question

Repeat the Question

Repeat the Question

October - December

| Don't<br>Know                                                                                                            | Refuse to<br>Answer | Not       | Applicable     | Question              | Next<br>Question | Repeat th  |
|--------------------------------------------------------------------------------------------------------------------------|---------------------|-----------|----------------|-----------------------|------------------|------------|
| one app                                                                                                                  |                     | Clear     | Back           | Alt                   |                  |            |
| You replied "other". Please use the laptop keyboard to type in the phone app through which you first met Partner $\#1$ . |                     | U         | z              | ם                     |                  |            |
| oard to ty                                                                                                               |                     | ш         | Σ              | F                     |                  |            |
| ptop keyb<br>#1.                                                                                                         |                     | ш         |                | S                     | 2                |            |
| use the la                                                                                                               |                     | ٥         | ×              | œ                     | >                |            |
| You replied "other". Please use the lapto through which you first met Partner #1.                                        |                     | U         | ſ              | 0                     | ×                |            |
| plied "othe<br>h which yo                                                                                                |                     | 8         | H              | ۵                     | >                |            |
| You rel                                                                                                                  |                     | 4         | I              | 0                     | >                |            |
| Don't<br>Know                                                                                                            | Refuse to<br>Answer | Not       | Applicable     | Question              | Next<br>Question | Repeat the |
| Through which phone app did you first meet Partner #1?                                                                   |                     | BoyAhoy   | Athorna openia | Caret, prease specify |                  |            |
|                                                                                                                          |                     | Adam4Adam | - Incorp       | 5                     | GuySpy           | Skout      |
| Through which phone app d                                                                                                |                     | Grindr    | # County       |                       | Jackd            | Hornet     |
| Don't<br>Know                                                                                                            | Refuse to<br>Answer | Not       | Applicable     | Question              | Next<br>Question | Repeat the |
| ne service                                                                                                               |                     | Clear     | Back           | Alt                   |                  |            |
| ou replied "other". Please use the laptop keyboard to type in the online service hrough which you first met Partner #1.  |                     | v         | z              | ם                     |                  |            |
| board to t                                                                                                               |                     | ш         | Σ              | -                     |                  |            |
| aptop key<br>#1.                                                                                                         |                     | ш         | ٦              | S                     | 2                |            |
| e use the<br>et Partner                                                                                                  |                     | ٥         | ×              | œ                     | >                |            |
| You replied "other". Please use the lapto<br>through which you first met Partner #1.                                     |                     | U         | ſ              | 0                     | ×                |            |
| eplied "oth                                                                                                              |                     | 80        | -              | ۵                     | >                |            |
| You re                                                                                                                   |                     | 4         | I              | 0                     | >                |            |