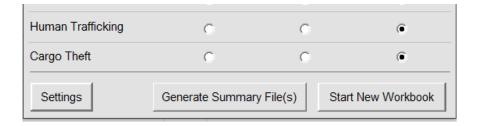

Also on the Agency Information tab is the UCR Workbook Options Box. This box is meant to be a replacement for the "nothing present on the Return A form. For each form in the UCR Summary Excel Workbook, the UCR Workbook Options Box contains

- Original Report / Zero Report
- a. Select this option if this is the first time you are submitting data for the month or if you wish to report 0 incidents for the
- b. Example: For January 2014, you are submitting Return A, Return A Supplement, LEOKA, ASR, Arson, and SHR. You had no data. You would select "Original Values/Zero Report" for every form, and simply leave the LEOKA, Arson, and SHR forms blank reporting Police Employees, Hate Crime, Human Trafficking, or Cargo Theft so you would select "No Change/No Report".

- 2. Adjustment
- a. Select this option if you are resubmitting data for any form in a given month.
- b. Example: You notice that some of the January 2014 numbers were off, requiring updates of Return A and ASR for that mo "Adjustment" for Return A and ASR and set everything else to "No Change/No Report" since the other reports have been prev

- 3. No Change / No Report
- a. This option is used to let the FBI know that, even though you are resubmitting the workbook for the month, certain forms the original submission. Alternately, you can use this option to let us know that you do not wish to submit a particular form.
- b. Example: With the adjustment example from above, you would select "No Change/No Report" for every form except for adjusted.
- c. Example: Your agency does not submit Hate Crime or Cargo Theft data to the FBI, so every month you check "Original Valevery form except Hate Crime or Cargo Theft, and select "No Change/No Report" for the Hate Crime or Cargo Theft forms.

Note that the option buttons for ASR apply to BOTH forms (both Adult and Juvenile) as neither form may be submitted withou goes for SHR – though there are two tabs in the UCR Summary Excel Workbook (representing the two sides of the OMB-approtwo worksheets represent a single form.