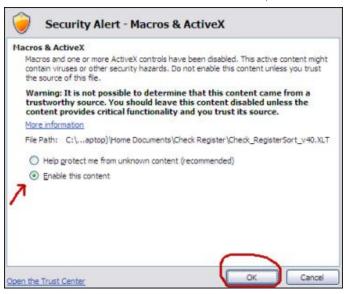

## PLEASE ENABLE MACROS

You must enable macros to use this workbook.

For Excel versions 2003 and older, just click the Enable Macros button on the Security Warning powindow.

For Excel 2007, Click the Options button on the Security Warning bar above. Next select the "Enable content" button on the Security Alert pop-up window. Then click "OK".

Now there should be a SECURITY WARNING notification beneath the Office ribbon, as shown in the next step.

8. In the SECURITY WARNING banner, click the "Options" button.

9. Select the radio box beside "Enable this content," then click "OK."