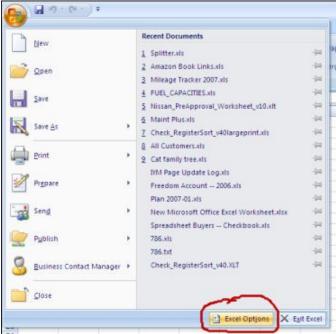

#### **Enabling Macros in Excel 2007**

1. In Excel, click the Office button in the upper left corner of the screen.

The "Office Button" is the colorful Office logo button in the top left corner. Click it to open the menu shown in the next step.

2. Click the "Excel Options" button in the lower right.

3. Click the "Trust Center" button on the left. Then, at the bottom right, select "Trust Center Settings" as shown below.

4. In the next window, select "Macro Settings," then select the radio button for "Disable all macros with notification."