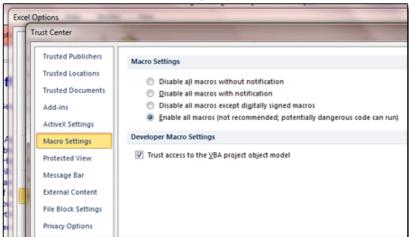

#### 2. In the left-side menu, click OPTIONS.

3. In the "Excel Options" window that appears, scan the left menu and click TRUST CENTER.

- 4. On the right side of the screen, click the TRUST CENTER SETTINGS button.
- 5. Now you'll see the TRUST CENTER window. In the left menu, select MACRO SETTINGS.
- 6. You will now see four "Macro Settings" options. Choose "Enable all macros...."