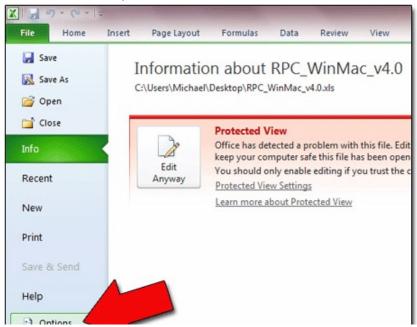

#### 1. Open Excel. Click the FILE tab above the Office ribbon. (It's the first tab on the left.)

#### 2. In the left-side menu, click OPTIONS.

3. In the "Excel Options" window that appears, scan the left menu and click TRUST CENTER.

- 4. On the right side of the screen, click the TRUST CENTER SETTINGS button.
- 5. Now you'll see the TRUST CENTER window. In the left menu, select MACRO SETTINGS.
- 6. You will now see four "Macro Settings" options. Choose "Enable all macros...."