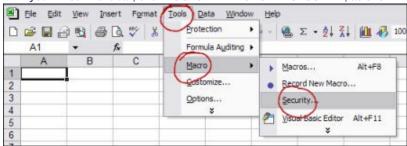

**Enabling Macros in Excel 2003 and Older** 

1. In your Excel menubar, click TOOLS -> MACRO -> SECURITY, as shown below.

This will open up a message box like the one shown below.

2. Select your macro Security Level: either "Medium" (recommended) or "Low" (not recommended).

Check the radio button beside "Medium", and Excel will prompt you for permission each time a macro tries to run.

3. Close Excel completely with or without saving. Note: If this does not work the first time, try repeating the steps with a save of the workbook.