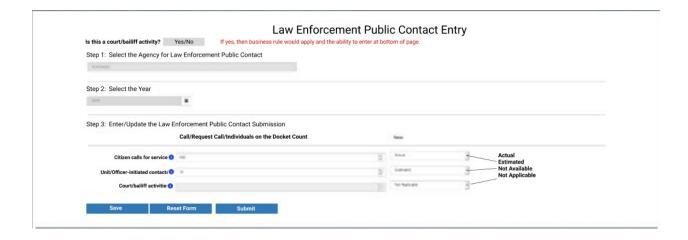

These counts will be entered into the electronic form found on the National Use-of-Force portal located on the Law Enforcement Enterprise Portal (LEEP). Below is an example of how the LEPC survey questions will be presented on the Use-of-Force portal.

This layout represents what participating agencies will see when they log onto the site. The layout of the platform may change as adjustments are made to the system for the final launch of the collection, but the three text fields and the corresponding dropdowns indicating actual or estimated counts will remain for all agencies to use in submitting their annual data.