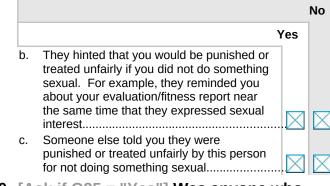

25. Since [X Date], has someone from work made you feel like you would get <u>punished or treated unfairly in the</u> <u>military workplace</u> if you did <u>not</u> do something sexual? For example, they hinted that they would give you a bad evaluation/fitness report, a bad assignment, or bad treatment at work if you were not willing to do something sexual. This could include being unwilling to talk about sex, undress, share sexual pictures, or have some type of sexual contact.

|    |                                                                                                                                                                            |     | No          |
|----|----------------------------------------------------------------------------------------------------------------------------------------------------------------------------|-----|-------------|
|    |                                                                                                                                                                            | Yes |             |
| a. | They told you that they would give you a reward or benefit for doing something sexual                                                                                      |     | $\boxtimes$ |
| b. | They hinted that you would get a reward<br>or benefit for doing something sexual. For<br>example, they reminded you about your<br>evaluation/fitness report about the same |     |             |
| C. | time that they expressed sexual interest<br>Someone else told you they got benefits<br>from this person by doing sexual things                                             |     |             |