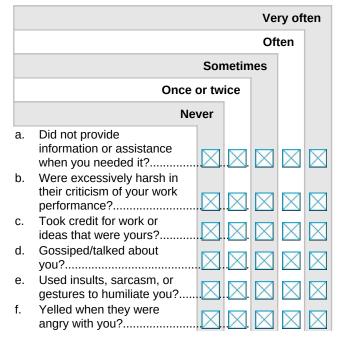

27. Since [X Date], do you think someone from work mistreated, ignored, excluded, or insulted you because you are a [man][woman]?

🗙 No

You indicated that, after [X Date], someone from work made you uncomfortable, angry, or upset by repeatedly <u>telling</u> <u>sexual "jokes</u>."

- 28. [Ask if Q11 = "Yes"] Did they <u>continue</u> this unwanted behavior even <u>after</u> they knew that you or someone else wanted them to stop?
  - 🔀 Yes
  - Not applicable, they did not know I or someone else wanted them to stop
  - 🔀 No
- 29. [Ask if Q11 = "Yes"] Do you think this was ever severe enough that <u>most</u> <u>Service members</u> would have been <u>offended</u> by these jokes if they had heard them? If you are not sure, choose the best answer.
  - X Yes
  - No No