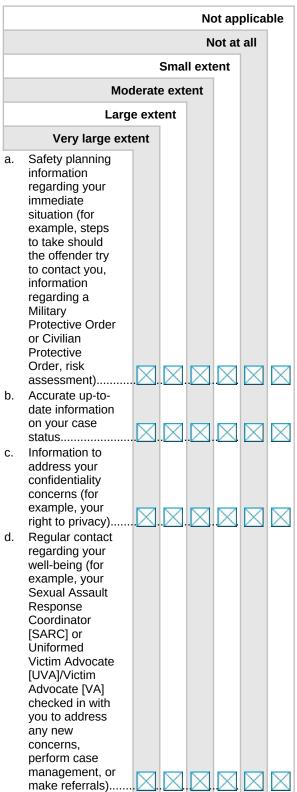

97. [Ask if [SA3FlagCum] = "Not true" and ((Q92 = "Yes" and (Q93 = "Yes" or Q95 = "Yes")) or (Q94 = "Yes" and Q95 =

"Yes"))] They threatened you (or someone else) in some other way. For example, by using their position of authority or by getting you in trouble with authorities.