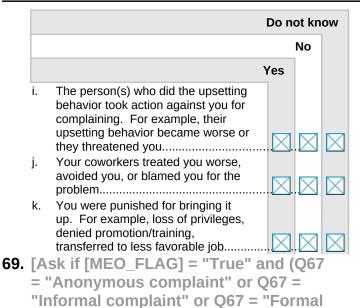

51. [Ask if Q26 = "Yes"] Do you think their beliefs about [men][women] ever <u>harmed or limited</u> your military job/career? For example, did they hurt your evaluation/fitness report, affect your chances of promotion or your next assignment?