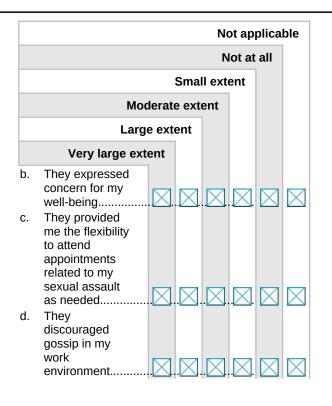

- 🔀 Yes
- 🗙 No

The following statements are about things that might have happened to you when you had this experience. In these statements, "they" means the person or people who did this to you.

Please indicate which of the following happened.