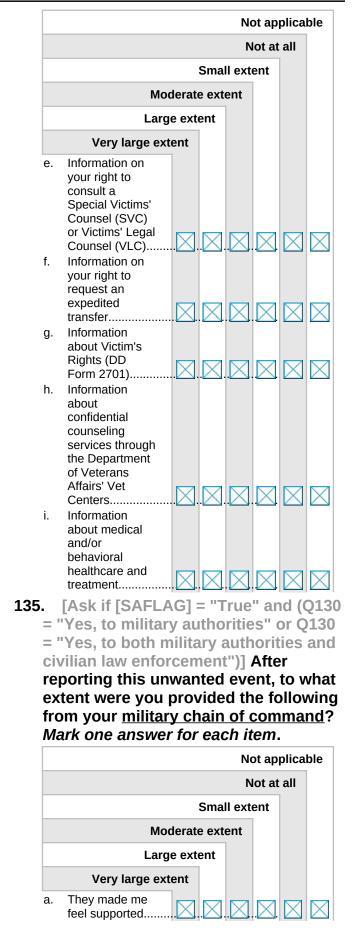

- 🔀 Yes
- 🗙 No

The following statements are about things that might have happened to you when you had this experience. In these statements, "they" means the person or people who did this to you.

Please indicate which of the following happened.