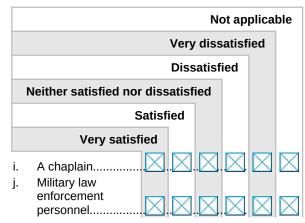

|
| example,<br>counselor)                                                                                                               |
| h. Special Victims'                                                                                                                  |
| Counsel (SVC)                                                                                                                        |
| or Victims' Legal                                                                                                                    |
| Counsel (VLC)                                                                                                                        |



DoD provides two types of sexual assault reports.

- <u>Restricted</u> reports allow people to get information, collect evidence, and receive medical treatment and counseling <u>without starting an official investigation of the</u> <u>assault</u>.
- <u>Unrestricted</u> reports <u>start an official investigation</u> in addition to allowing the services available in restricted reporting.
- 130. [Ask if [SAFLAG] = "True"] Did you report this unwanted event? This could have been a restricted report, an unrestricted report, or a report to civilian law enforcement.
  - Yes, to military authorities
  - 🔀 Yes, to civilian law enforcement
  - Yes, to both military authorities and civilian law enforcement
  - 🔀 No

DoD provides two types of sexual assault reports.

- <u>Restricted</u> reports allo