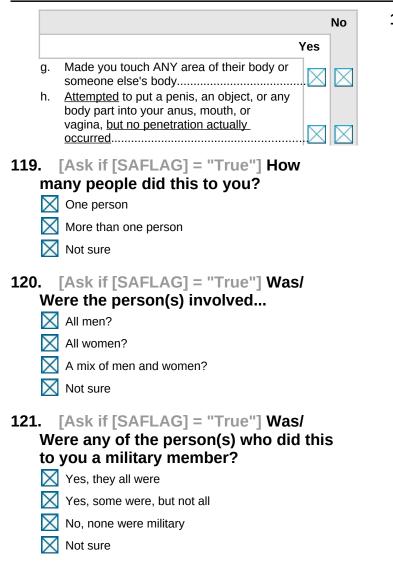

- 22. Since [X Date], did someone from work intentionally touch you in <u>a sexual way</u> when you did not want them to? This could include touching your genitals, breasts, buttocks, or touching you with their genitals anywhere on your body.
  - 🔀 Yes
  - No No