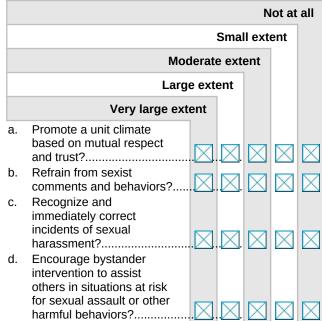

98. [Ask if [SA3FlagCum] = "Not true" and ((Q92 = "Yes" and (Q93 = "Yes" or Q95 = "Yes")) or (Q94 = "Yes" and Q95 = "Yes"))] They did it while you were

passed out, asleep, unconscious, or so drunk, high, or drugged that you could not understand what was happening or could not show them that you were unwilling.