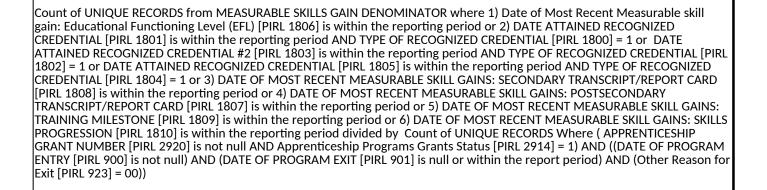

R AFTER EXIT QUARTER [PIRL 1604] is (>= 0 AND < 9) or e) EMPLOYED 4TH QUARTER AFTER EXIT QUARTER [PIRL 1604] is (>= 0 AND < 9) or e) EMPLOYED 4TH QUARTER AFTER EXIT QUARTER [PIRL 1604] is (>= 0 AND < 9) or e) EMPLOYED 4TH QUARTER AFTER EXIT QUARTER [PIRL 1604] is (>= 0 AND < 9) or e) EMPLOYED 4TH QUARTER AFTER EXIT QUARTER [PIRL 1604] is (>= 0 AND < 9) or e) EMPLOYED 4TH QUARTER [PIRL 1604] is (>= 0 AND < 9) or e) EMPLOYED 4TH QUARTER [PIRL 1604] is (>= 0 AND < 9) or e) EMPLOYED 4T

divided by Count of UNIQUE RECORDS Where ( APPRENTICESHIP GRANT NUMBER [PIRL 2920] is not null AND Apprenticeship Programs Grants Status [PIRL 2914] = 1) AND DATE OF PROGRAM ENTRY [PIRL 900] is not null AND DATE OF PROGRAM EXIT [PIRL 901] is within the report period AND Other Reason for Exit [PIRL 923] is 00)



SUM of EXIT WAGE [PIRL 2917] for all records where (((APPRENTICESHIP GRANT NUMBER [PIRL 2920] is not null) AND ( OA APPRENTICESHIP GRANTS PROGRAM STATUS [2907] PIRL > 1) AND (APPRENTICESHIP PROGRAM STATUS [2907] PIRL > 1) AND (DATE OF PROGRAM EXIT [PIRL 901] =>beginning of the report period))) DIVIDED BY (Count of UNIQUE RECORDS where APPRENTICESHIP GRANT NUMBER [PIRL 2920] is not null AND APPRENTICESHIP PROGRAM STATUS > 1 AND DATE OF PROGRAM EXIT [PIRL 901] is within the reporting period)

Count of UNIQUE RECORDS where Apprenticeship [PIRL 2920 is not null AND ((APPRENTICESHIP PROGRAM STATUS [PIRL 2907) = 3) AND (Date completed Apprenticeship [PIRL 2911] is not null AND DATE OF PROGRAM EXIT [PIRL 901] is within the reporting period) AND (Employment related to training (2nd quarter after