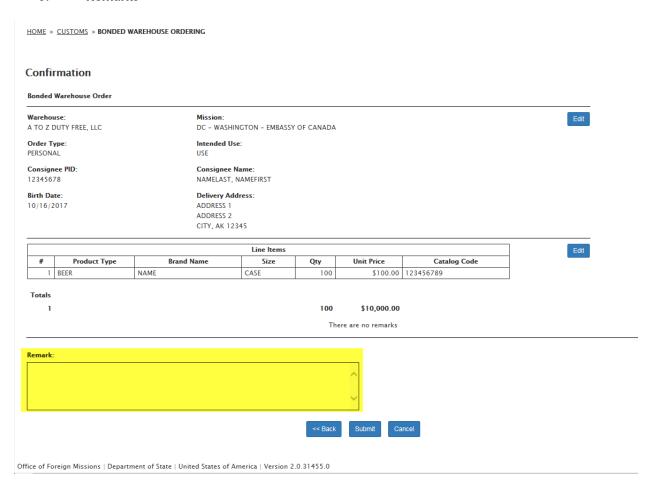

cted by the DS-1504 Form;

- 1. Warehouse
- 2. Intended Use
- 3. Order Point of Contact or Consignee: Date of Birth
- 4. Delivery Address:
  - a. Address Line 1
  - b. Address Line 2
  - c. City
  - d. State
  - e. ZIP Code



## 5. Mission Property Address

HOME » CUSTOMS » BONDED WAREHOUSE ORDERING Bonded Warehouse Ordering | Page 1 of 2 \*Mission: \*Warehouse: Select a Mission... V Select a Warehouse... \*Intended Use: \*Purpose: Mission O Personal Order Point of Contact or Consignee **Delivery Address** \*PID: \*Mission Property Address: \*Date of Birth: \*Surname (as it appears on Visa, if applicable): \*Given Name (as it appears on Visa, if applicable): Cancel Next >>

Office of Foreign Missions | Department of State | United States of America | Version 2.0.31455.0



## 6. Remarks