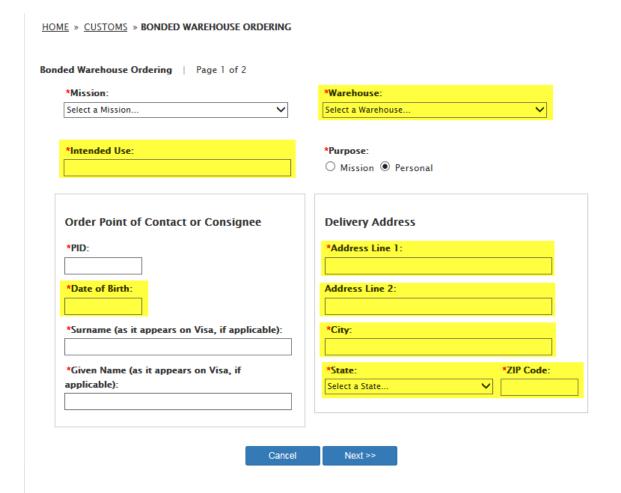

Data items collected by the eGov Bonded Warehouse Ordering Exemption request but not collected by the DS-1504 Form;

- 1. Warehouse
- 2. Intended Use
- 3. Order Point of Contact or Consignee: Date of Birth
- 4. Delivery Address:
  - a. Address Line 1
  - b. Address Line 2
  - c. City
  - d. State
  - e. ZIP Code

## 5. Mission Property Address

HOME » CUSTOMS » BONDED WAREHOUSE ORDERING Bonded Warehouse Ordering | Page 1 of 2 \*Mission: \*Warehouse: Select a Mission... V Select a Warehouse... \*Intended Use: \*Purpose: Mission O Personal Order Point of Contact or Consignee **Delivery Address** \*PID: \*Mission Property Address: \*Date of Birth: \*Surname (as it appears on Visa, if applicable): \*Given Name (as it appears on Visa, if applicable): Cancel Next >>