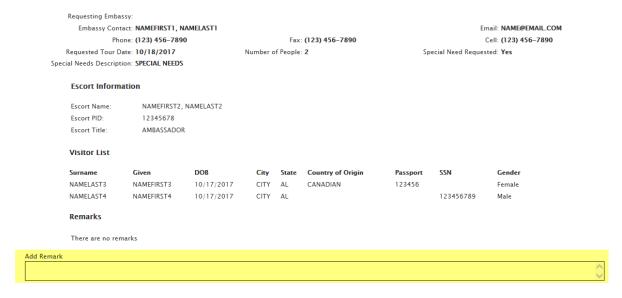

#### **Chief of Mission Tour Request**

Please take a moment to confirm your entry. If it is correct, click the Submit button to send the application.