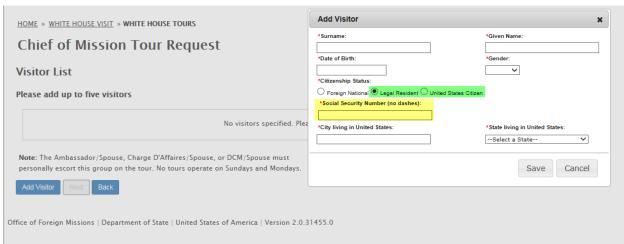

### 1. Add Visitor:

- a. Citizenship Status: Foreign National
  - i. Country of Origin
  - ii. Passport Number
- b. Citizenship Status: Legal Resident & United States Citizen
  - i. Social Security Number