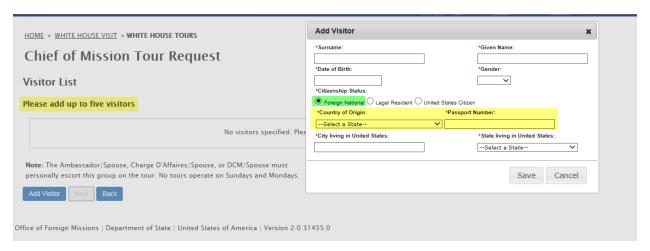

### 1. Add Visitor:

- a. Citizenship Status: Foreign National
  - i. Country of Origin
  - ii. Passport Number
- b. Citizenship Status: Legal Resident & United States Citizen
  - i. Social Security Number