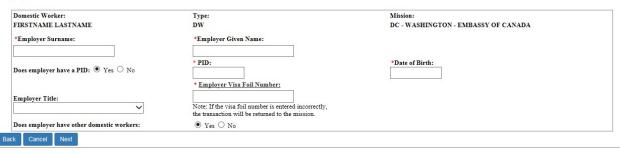

#### **Domestic Worker Pre-Notification**

**Employer Information** 

| Domestic Worker:                           | Type:                                                                                                  | Mission:                            |
|--------------------------------------------|--------------------------------------------------------------------------------------------------------|-------------------------------------|
| FIRSTNAME LASTNAME                         | DW                                                                                                     | DC - WASHINGTON - EMBASSY OF CANADA |
| *Employer Surname:                         | *Employer Given Name:                                                                                  |                                     |
| Does employer have a PID: O Yes ® No       | * Passport Number:  * Employer Visa Foil Number:                                                       | *Date of Birth:                     |
| Employer Title:                            | Note: If the visa foil number is entered incorrectly, the transaction will be returned to the mission. |                                     |
| Does employer have other domestic workers: | ● Yes ○ No                                                                                             |                                     |

### **Domestic Worker's Employer Information**

| Employer Surname:           | LASTNAME           | Employer Given Name: | FIRSTNAME                  |                          |
|-----------------------------|--------------------|----------------------|----------------------------|--------------------------|
| Does employer have a PID?   | Yes No             |                      | Passport Number: 123ABC    | Date of Birth: 12/5/2017 |
| Employer Title:             | ADMINISTRATIVE ANI | D TECHNICAL STAFF    | Employer Visa Foil Number: | 123ABC                   |
| Other domestic workers?     | ● Yes ○ No         |                      |                            |                          |
| Current Domestic Worker(s): |                    |                      |                            |                          |
| Surname                     | Given Name         | Туре                 |                            |                          |
| LASTNAME1                   | FIRSTNAME1         | A-3                  |                            |                          |