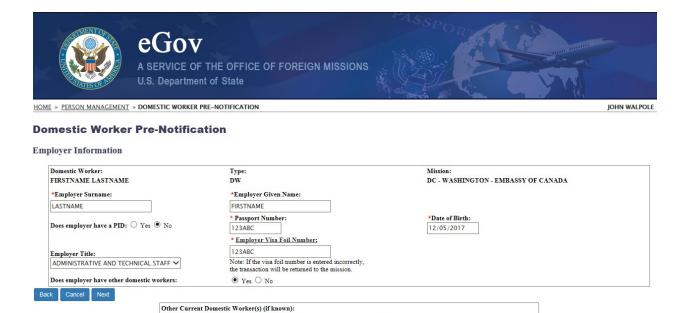

#### **Domestic Worker Pre-Notification**

**Employer Information** 

| Domestic Worker:                           | Type:                                                                                                  | Mission:                            |
|--------------------------------------------|--------------------------------------------------------------------------------------------------------|-------------------------------------|
| FIRSTNAME LASTNAME                         | DW                                                                                                     | DC - WASHINGTON - EMBASSY OF CANADA |
| *Employer Surname:                         | *Employer Given Name:                                                                                  |                                     |
| Does employer have a PID: O Yes ® No       | * Passport Number:  * Employer Visa Foil Number:                                                       | *Date of Birth:                     |
| Employer Title:                            | Note: If the visa foil number is entered incorrectly, the transaction will be returned to the mission. |                                     |
| Does employer have other domestic workers: | ● Yes ○ No                                                                                             |                                     |