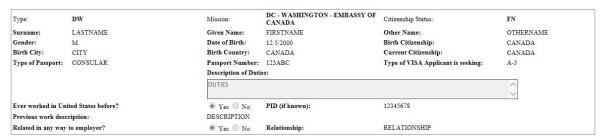

#### **Dependent Information**

| Type:             | DW       | Mission:         | EMBASSY OF CANADA | Citizenship Status:                | FN        |
|-------------------|----------|------------------|-------------------|------------------------------------|-----------|
| Surname:          | LASTNAME | Given Name:      | FIRSTNAME         | Other Name:                        | OTHERNAME |
| Gender:           | M        | Date of Birth:   | 12/5/2000         | Birth Citizenship:                 | CANADA    |
| Birth City:       | CITY     | Birth Country:   | CANADA            | Current Citizenship:               | CANADA    |
| Type of Passport: | CONSULAR | Passport Number: | 123ABC            | Type of VISA Applicant is seeking: | A-3       |