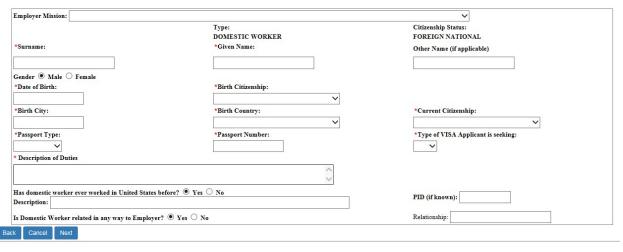

#### **Dependent Information**

| Type:             | DW       | Mission:         | EMBASSY OF CANADA | Citizenship Status:                | FN        |
|-------------------|----------|------------------|-------------------|------------------------------------|-----------|
| Surname:          | LASTNAME | Given Name:      | FIRSTNAME         | Other Name:                        | OTHERNAME |
| Gender:           | M        | Date of Birth:   | 12/5/2000         | Birth Citizenship:                 | CANADA    |
| Birth City:       | CITY     | Birth Country:   | CANADA            | Current Citizenship:               | CANADA    |
| Type of Passport: | CONSULAR | Passport Number: | 123ABC            | Type of VISA Applicant is seeking: | A-3       |