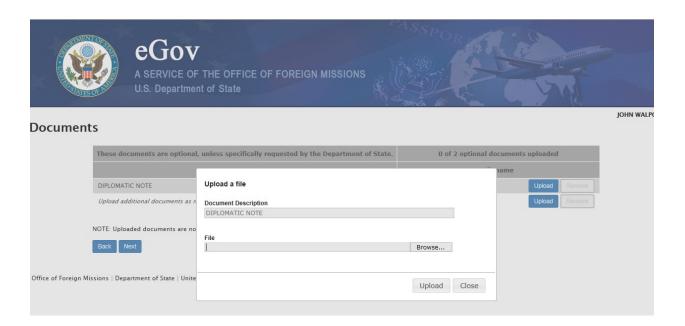

# **Documents**

These documents are optional, unless specifically requested by the Department of State.

1tem Filename

DIPLOMATIC NOTE Upload additional documents as necessary.

Upload Remove

NOTE: Uploaded documents are no longer visible on this page once you have submitted your request.