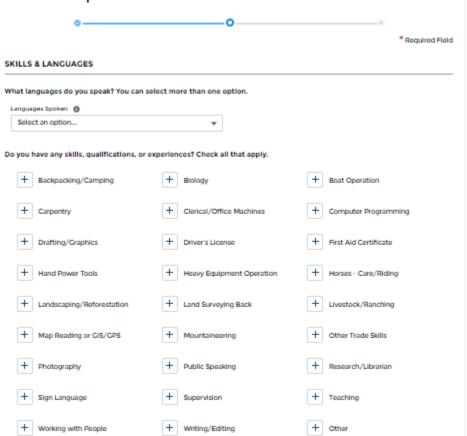

## Step 2 of 3: Skills & Requirements

# WORK/VOLUNTEER EXPERIENCE List previous work or volunteer experience. Provide company/organization name, contact information (address, phone, email), and description of your work. ACCESSIBILITY Do you have any physical limitations that need accommodation? O Yes ○ No HOUSING & ACCOMMODATION If available, will you require on-site housing? O Yes ○ No YOUR AVAILABILITY Please select your availability preferences. You can select more than one option. Days Available Select an option... \* Months Available Select an option... \* Please estimate how many hours you are available to volunteer. \*Available Hours ① YOUR EDUCATION Please enter your education information. \*Education 1 Institution ① \*Education 1 Level ① Select an Option \*Education 1 Field of Study/Major 0