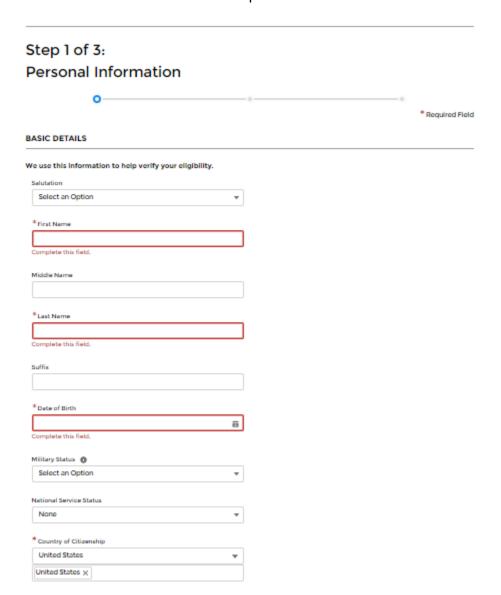

### A. Initial profile creation page:

#### **Create an Account**

| * First Name                                         |
|------------------------------------------------------|
| First Name                                           |
| *Last Name                                           |
| Last Name                                            |
| *Email Address                                       |
| Email Address                                        |
| + I am 18 years of age or older.                     |
| + I am a U.S. Resident.                              |
| H l have read and agree to the <u>terms of use</u> . |
| SUBMIT                                               |

#### B. Complete profile page.

Note: when applying to a specific volunteer opportunity, all applicable information from the profile is auto-filled for the volunteer.

# **Volunteer Profile**

| ✓ Other Information                                                                                                                                                                                                                                                                                                                                            |                                                                                                                             |  |
|----------------------------------------------------------------------------------------------------------------------------------------------------------------------------------------------------------------------------------------------------------------------------------------------------------------------------------------------------------------|-----------------------------------------------------------------------------------------------------------------------------|--|
| Gender                                                                                                                                                                                                                                                                                                                                                         | Ethnicity                                                                                                                   |  |
|                                                                                                                                                                                                                                                                                                                                                                |                                                                                                                             |  |
| Race                                                                                                                                                                                                                                                                                                                                                           |                                                                                                                             |  |
|                                                                                                                                                                                                                                                                                                                                                                |                                                                                                                             |  |
| Military Status                                                                                                                                                                                                                                                                                                                                                | National Service Status                                                                                                     |  |
|                                                                                                                                                                                                                                                                                                                                                                |                                                                                                                             |  |
|                                                                                                                                                                                                                                                                                                                                                                |                                                                                                                             |  |
| Do you have a disability?                                                                                                                                                                                                                                                                                                                                      |                                                                                                                             |  |
| No                                                                                                                                                                                                                                                                                                                                                             |                                                                                                                             |  |
|                                                                                                                                                                                                                                                                                                                                                                |                                                                                                                             |  |
| Country of Citizenship                                                                                                                                                                                                                                                                                                                                         |                                                                                                                             |  |
|                                                                                                                                                                                                                                                                                                                                                                |                                                                                                                             |  |
| /erification Status                                                                                                                                                                                                                                                                                                                                            | Type of Visa                                                                                                                |  |
|                                                                                                                                                                                                                                                                                                                                                                |                                                                                                                             |  |
|                                                                                                                                                                                                                                                                                                                                                                |                                                                                                                             |  |
|                                                                                                                                                                                                                                                                                                                                                                |                                                                                                                             |  |
| anguages Spoken                                                                                                                                                                                                                                                                                                                                                |                                                                                                                             |  |
| anguage: Other                                                                                                                                                                                                                                                                                                                                                 |                                                                                                                             |  |
|                                                                                                                                                                                                                                                                                                                                                                |                                                                                                                             |  |
|                                                                                                                                                                                                                                                                                                                                                                |                                                                                                                             |  |
|                                                                                                                                                                                                                                                                                                                                                                |                                                                                                                             |  |
| €                                                                                                                                                                                                                                                                                                                                                              |                                                                                                                             |  |
|                                                                                                                                                                                                                                                                                                                                                                |                                                                                                                             |  |
| kills Other                                                                                                                                                                                                                                                                                                                                                    |                                                                                                                             |  |
| škills, Other                                                                                                                                                                                                                                                                                                                                                  |                                                                                                                             |  |
|                                                                                                                                                                                                                                                                                                                                                                |                                                                                                                             |  |
| Other interests                                                                                                                                                                                                                                                                                                                                                |                                                                                                                             |  |
| Other interests                                                                                                                                                                                                                                                                                                                                                |                                                                                                                             |  |
| Other interests  Education Summary (for positions only)                                                                                                                                                                                                                                                                                                        |                                                                                                                             |  |
| Other interests  Education Summary (for positions only)  Pertifications                                                                                                                                                                                                                                                                                        |                                                                                                                             |  |
| Other interests  Education Summary (for positions only)  Pertifications                                                                                                                                                                                                                                                                                        |                                                                                                                             |  |
| Other interests  Education Summary (for positions only)  Pertifications                                                                                                                                                                                                                                                                                        |                                                                                                                             |  |
| Other interests  Education Summary (for positions only)  ertifications                                                                                                                                                                                                                                                                                         |                                                                                                                             |  |
| Other interests  Education Summary (for positions only) Pertifications Pertifications, Other                                                                                                                                                                                                                                                                   | Education 1 Level <b>⊕</b>                                                                                                  |  |
| Other interests  Education Summary (for positions only) ertifications ertifications, Other                                                                                                                                                                                                                                                                     | Education 1 Level <b>⊕</b>                                                                                                  |  |
| Puter interests  F Education Summary (for positions only)  ertifications  ertifications, Other  ducation 1 Institution                                                                                                                                                                                                                                         | Education 1 Level <b>⊕</b> Education 1 Field of Study/Major <b>⊕</b>                                                        |  |
| Puter interests  F Education Summary (for positions only)  ertifications  ertifications, Other  ducation 1 Institution                                                                                                                                                                                                                                         |                                                                                                                             |  |
| Puter interests  F Education Summary (for positions only)  ertifications  ertifications, Other  ducation 1 Institution                                                                                                                                                                                                                                         |                                                                                                                             |  |
| Pother interests  F Education Summary (for positions only)  ertifications  ertifications, Other  ducation 1 Institution   ducation 1 Year Received                                                                                                                                                                                                             | Education 1 Field of Study/Major                                                                                            |  |
| Pother interests  F Education Summary (for positions only)  ertifications  ertifications, Other  ducation 1 Institution   ducation 1 Year Received                                                                                                                                                                                                             |                                                                                                                             |  |
| Puter interests  P. Education Summary (for positions only)  ertifications  ertifications, Other  ducation 1 Institution  ducation 1 Year Received  ducation 2 Institution                                                                                                                                                                                      | Education 1 Field of Study/Major                                                                                            |  |
| Puter interests  P. Education Summary (for positions only)  ertifications  ertifications, Other  ducation 1 Institution  ducation 1 Year Received  ducation 2 Institution                                                                                                                                                                                      | Education 1 Field of Study/Major                                                                                            |  |
| Deter interests  Feducation Summary (for positions only)  ertifications  ertifications, Other  ducation 1 Institution  ducation 1 Year Received  ducation 2 Institution                                                                                                                                                                                        | Education 1 Field of Study/Major                                                                                            |  |
| Pother interests  F. Education Summary (for positions only)  ertifications  ertifications, Other  ducation 1 Institution  ducation 1 Year Received  ducation 2 Year Received                                                                                                                                                                                   | Education 1 Field of Study/Major  Education 2 Level  Education 2 Field of Study/Major                                       |  |
| Pother interests  Feducation Summary (for positions only)  ertifications  ertifications, Other  ducation 1 Institution   ducation 1 Year Received   ducation 2 Institution   ducation 2 Year Received                                                                                                                                                          | Education 1 Field of Study/Major                                                                                            |  |
| Dither interests  Feducation Summary (for positions only)  ertifications  ertifications, Other  ducation 1 Institution  ducation 1 Year Received  ducation 2 Institution  ducation 2 Year Received  ducation 3 Institution                                                                                                                                     | Education 1 Field of Study/Major  Education 2 Level  Education 2 Field of Study/Major  Education 3 Level  Education 3 Level |  |
| Dither interests  Figure Education Summary (for positions only)  Pertifications  Pertifications, Other    ducation 1 Institution                                                                                                                                                                                                                               | Education 1 Field of Study/Major  Education 2 Level  Education 2 Field of Study/Major                                       |  |
| Pither interests  Feducation Summary (for positions only)  ertifications  ertifications, Other  ducation 1 Institution  ducation 1 Year Received  ducation 2 Institution  ducation 2 Year Received  ducation 3 Institution                                                                                                                                     | Education 1 Field of Study/Major  Education 2 Level  Education 2 Field of Study/Major  Education 3 Level  Education 3 Level |  |
| Deterinterests  Education Summary (for positions only)  Certifications  Certifications, Other  Iducation 1 Institution  Iducation 1 Year Received  Iducation 2 Institution  Iducation 2 Year Received  Iducation 3 Institution                                                                                                                                 | Education 1 Field of Study/Major  Education 2 Level  Education 2 Field of Study/Major  Education 3 Level  Education 3 Level |  |
| Deter interests  Education Summary (for positions only)  Pertifications  Pertifications  Pertifications, Other  Education 1 Institution  Education 1 Year Received  Education 2 Institution  Education 2 Year Received  Education 3 Institution  Education 3 Institution  Education 3 Year Received                                                            | Education 1 Field of Study/Major  Education 2 Level  Education 2 Field of Study/Major  Education 3 Level  Education 3 Level |  |
| Other interests  Education Summary (for positions only)  Certifications  Certifications, Other  Education 1 Institution  Education 1 Year Received  Education 2 Year Received  Education 3 Institution  Education 3 Year Received  Education 3 Year Received  Education 3 Year Received  Experience Summary (for positions only)  Have you volunteered before? | Education 1 Field of Study/Major  Education 2 Level  Education 2 Field of Study/Major  Education 3 Level  Education 3 Level |  |